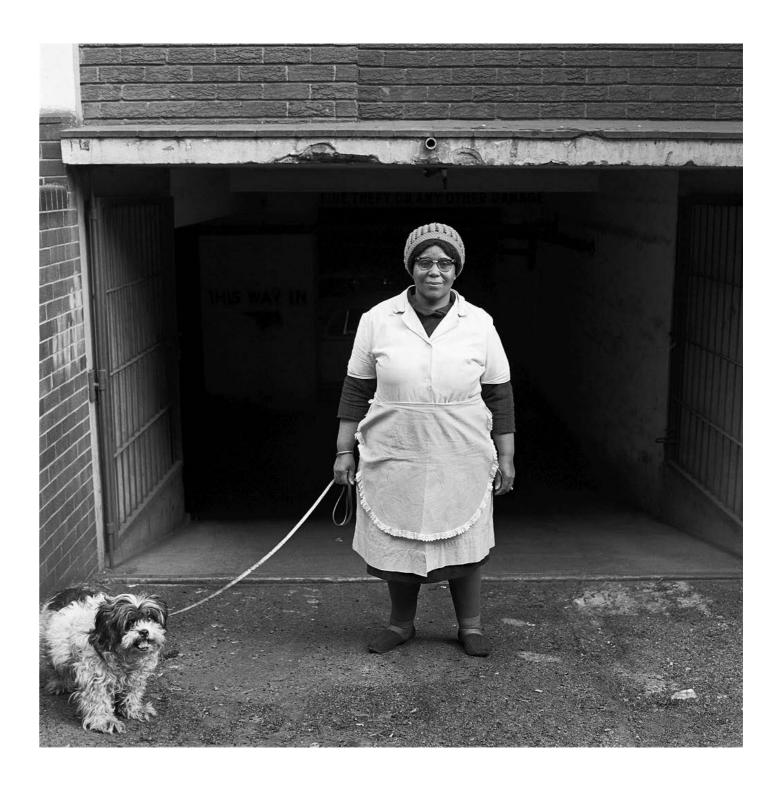

USD 32,500 Quoted prices are exclusive of taxes, customs duties and shipping costs.

Walking the 'madam's' dog, Hillbrow, June 1972 Silver gelatin print on fibre-based paper Image: 29.9 x 29.9 cm (11.8 x 11.8 in.) Edition of 10 + 2 AP

USD 25,000 Quoted prices are exclusive of taxes, customs duties and shipping costs.