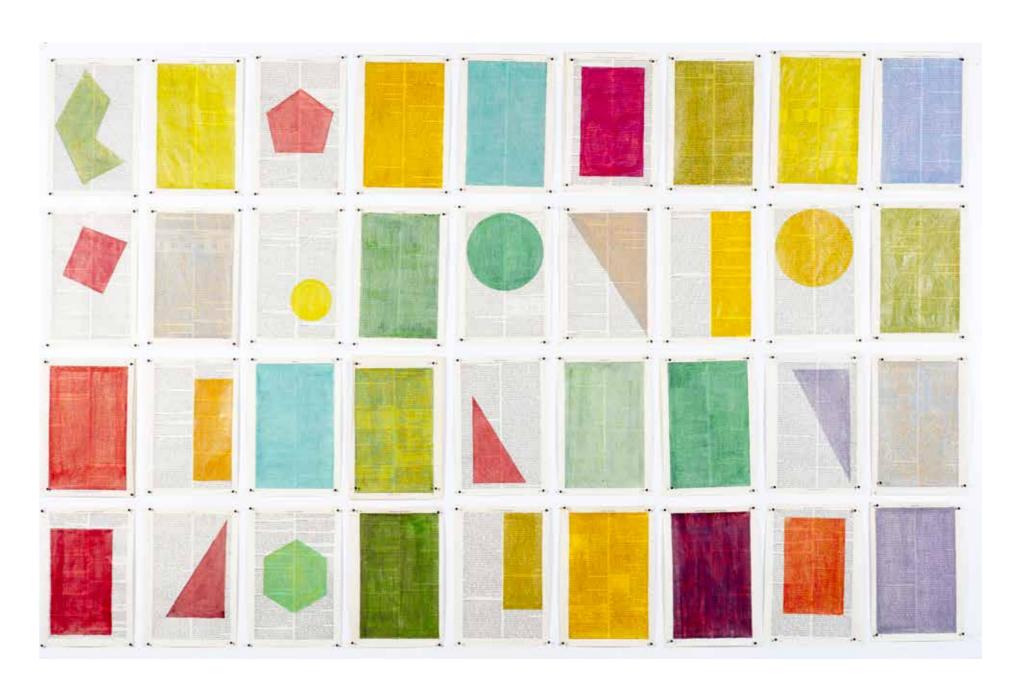

Drawing for Waiting for the Sibyl (Geometry of Colour), 2021 Watercolour and pencil on found paper Work: 113 x 178 cm (44.5 x 70.1 in.) Unique

USD 325,000 Quoted prices are exclusive of taxes, customs duties and shipping costs.