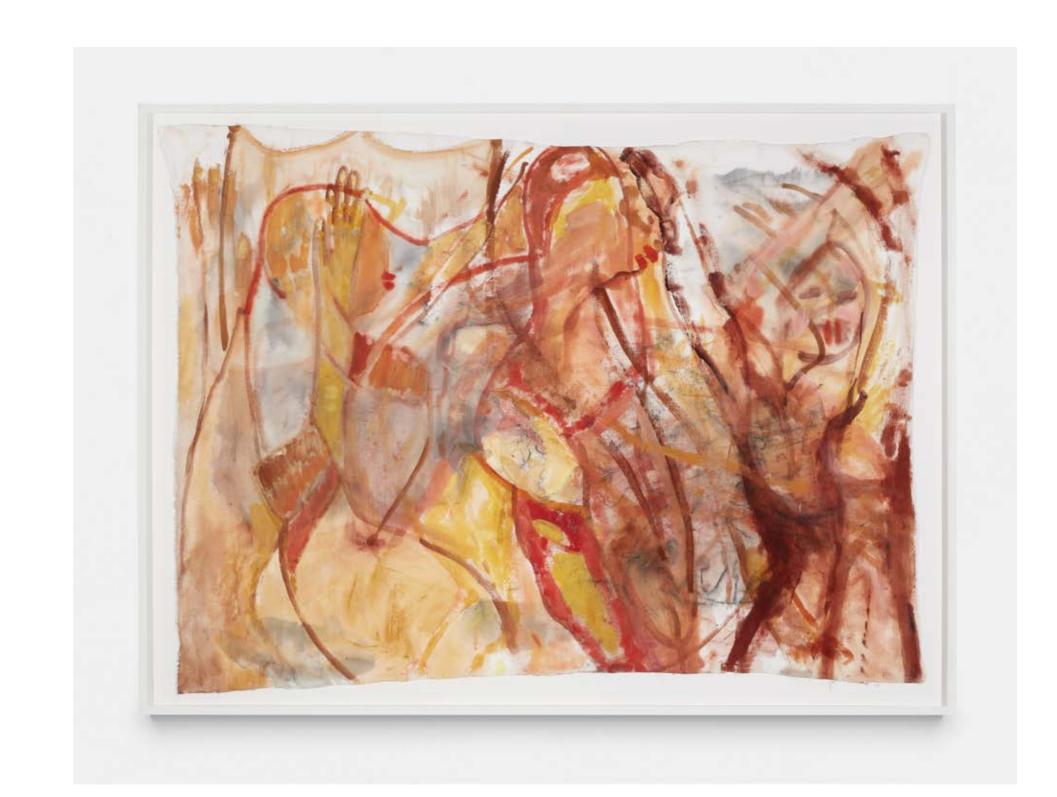

### William Kentridge

He that Fled his Fate, 2013 Watercolor and colored pencil on Oxford Shorter Dictionary pages Work: 151.1 x 111.8 cm (59.5 x 44 in.) Unique

USD 325,000 Quoted prices are exclusive of taxes, customs duties and shipping costs.