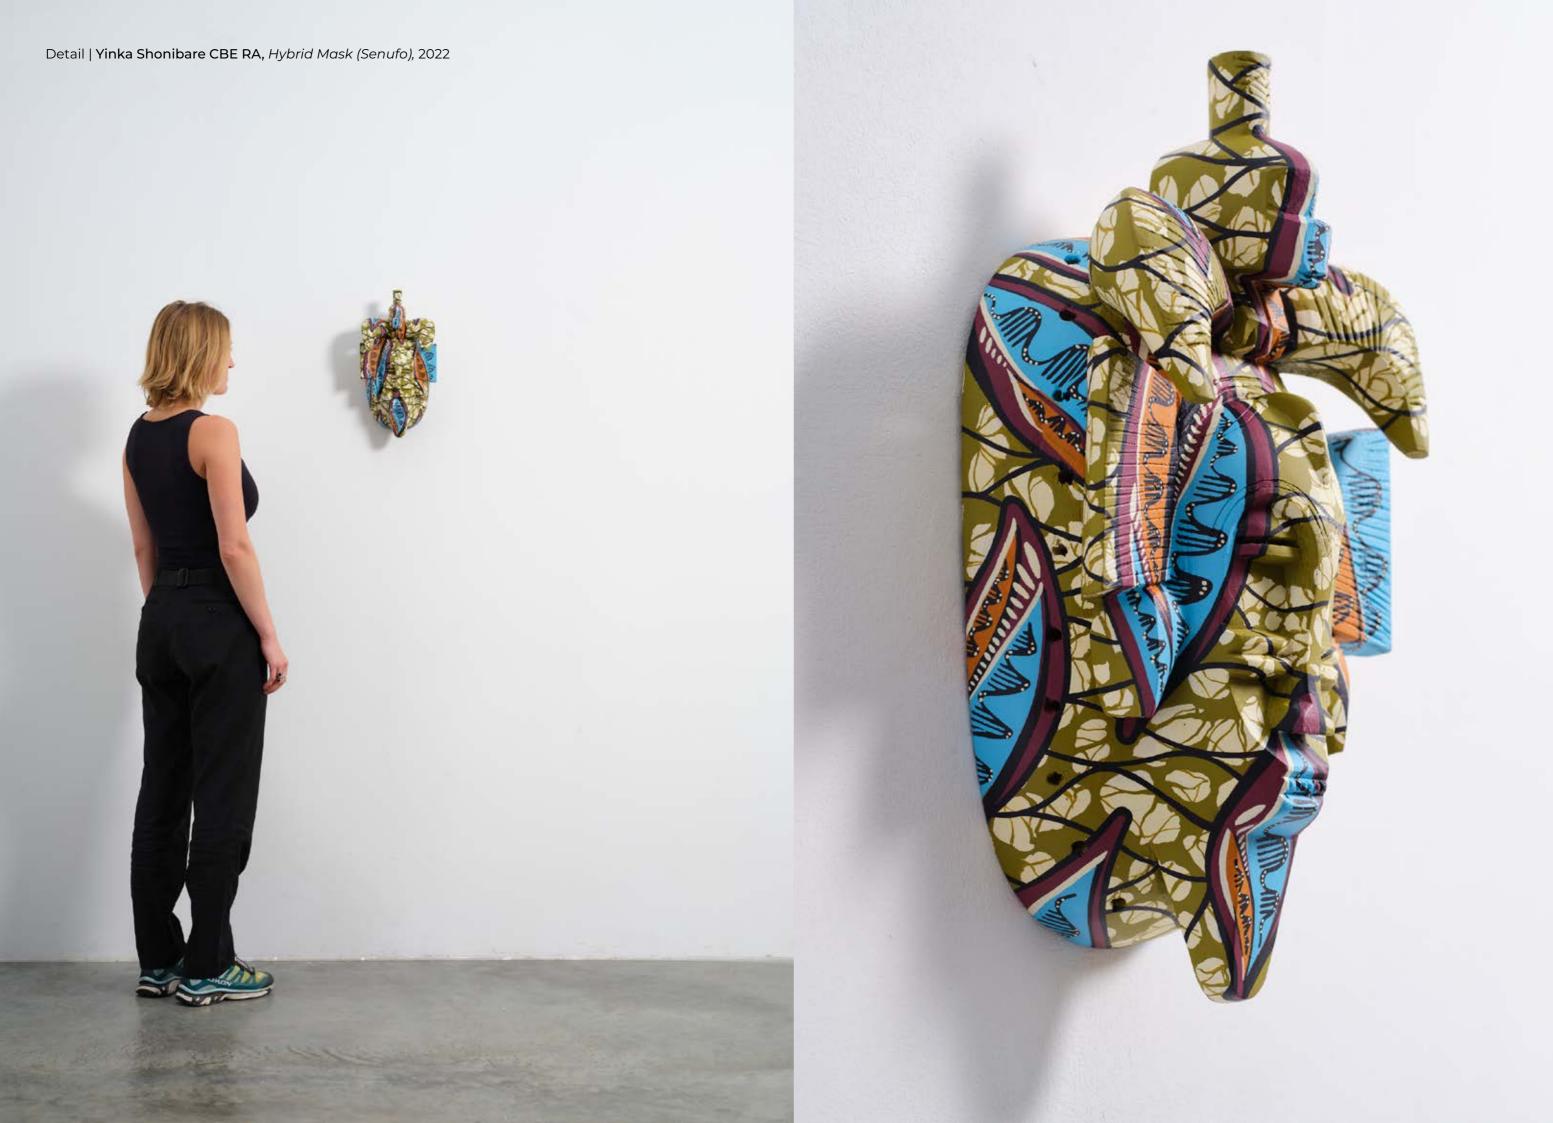

### Yinka Shonibare CBE RA

Hybrid Mask (Senufo), 2022 Hand painted wooden mask Work: 37 x 19.5 x 12.5 cm (14.6 x 7.7 x 4.9 in.) Unique

GBP 45,000 Quoted prices are exclusive of taxes, customs duties and shipping costs.