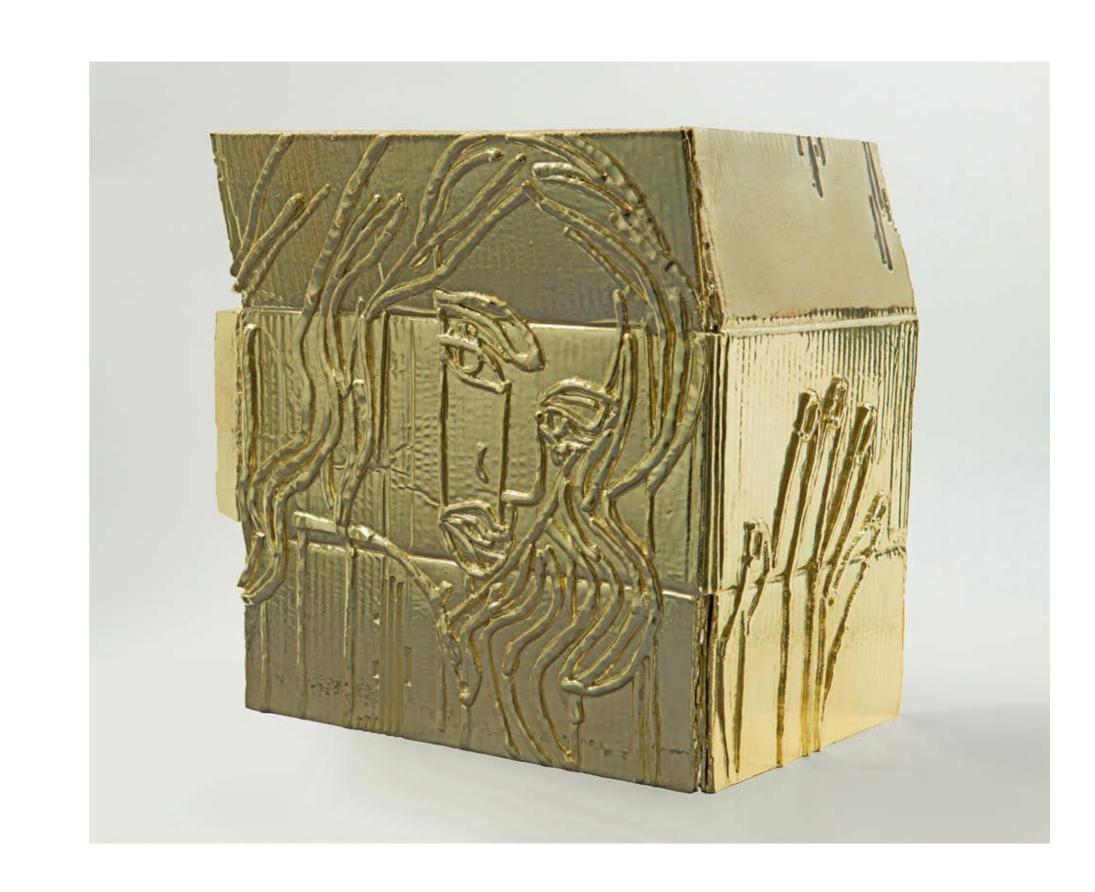

### Ghada Amer

GIRLS IN WHITE AND GOLD, 2024 Cast bronze with white patina, 18 karat gold leaf Work: 15 x 18 x 9 cm (5.9 x 7.1 x 3.5 in.) AP 1/1

USD 70,000 Quoted prices are exclusive of taxes, customs duties and shipping costs.