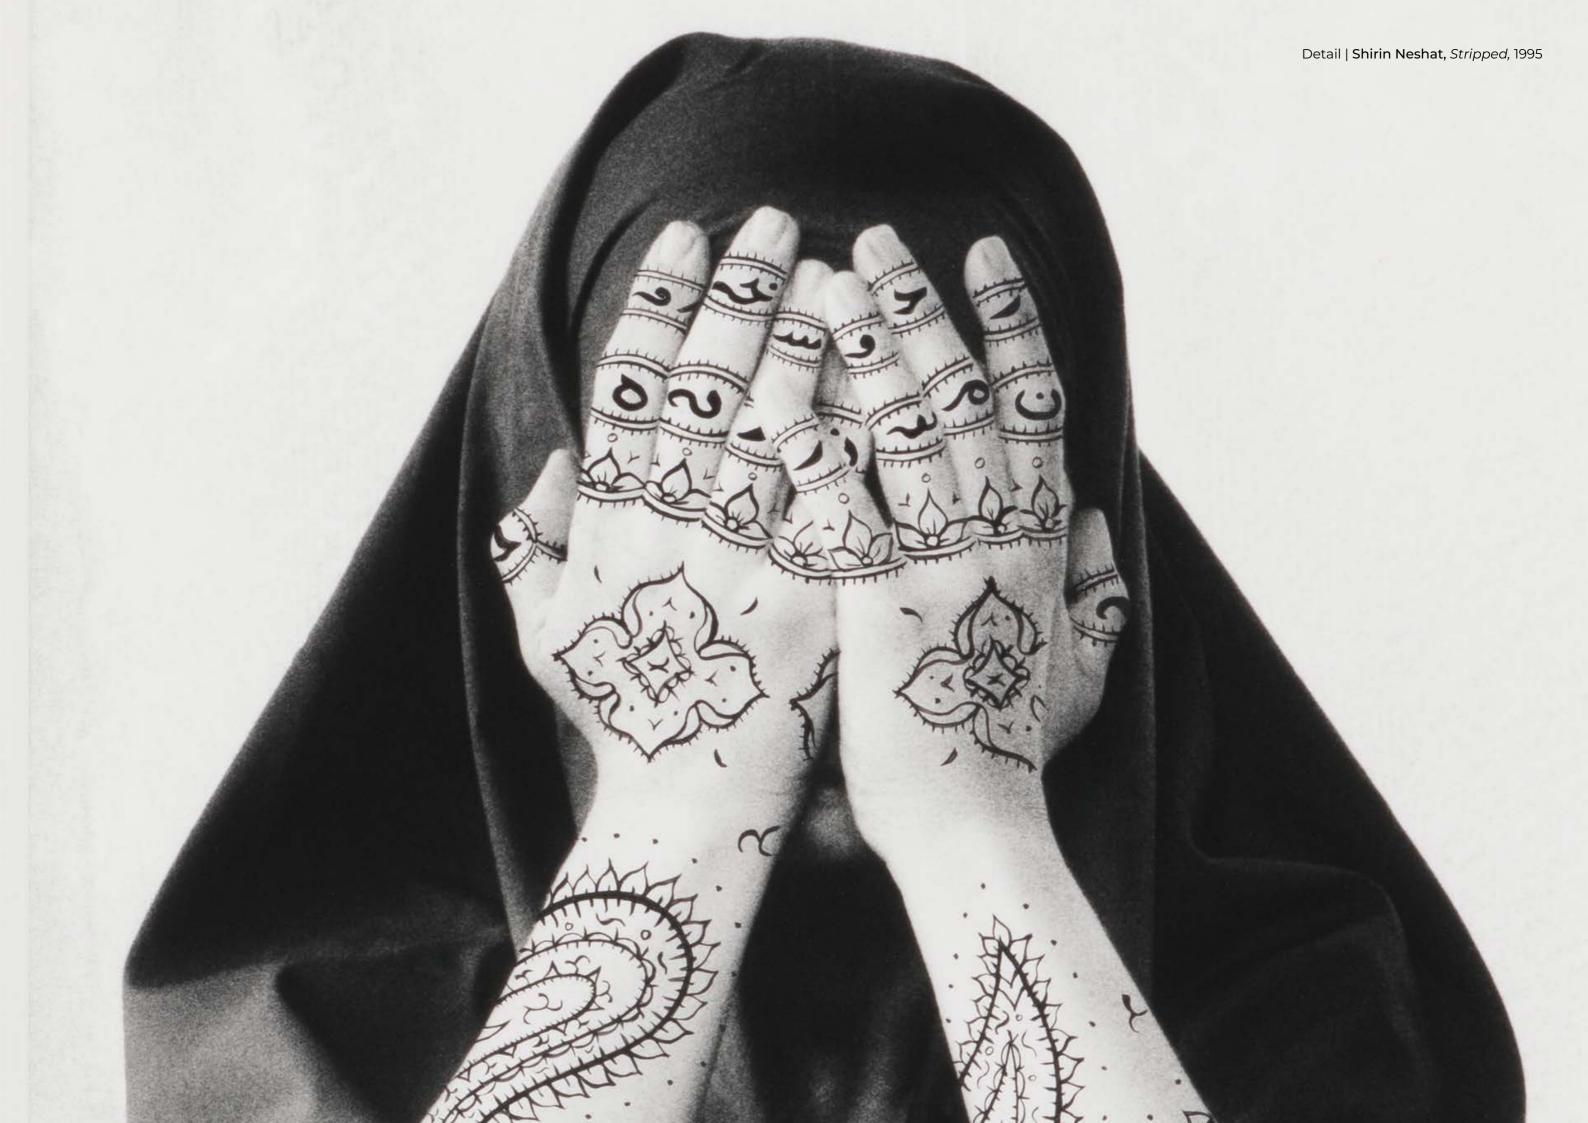

### Shirin Neshat

Stripped, 1995 Black and white RC print and ink (photo taken by Kyong Park) Work: 35.6 x 27.9 cm (14 x 11 in.) Frame: 53.3 x 40.6 cm (21 x 16 in.) Edition of 10

USD 70,000 Quoted prices are exclusive of taxes, customs duties and shipping costs.