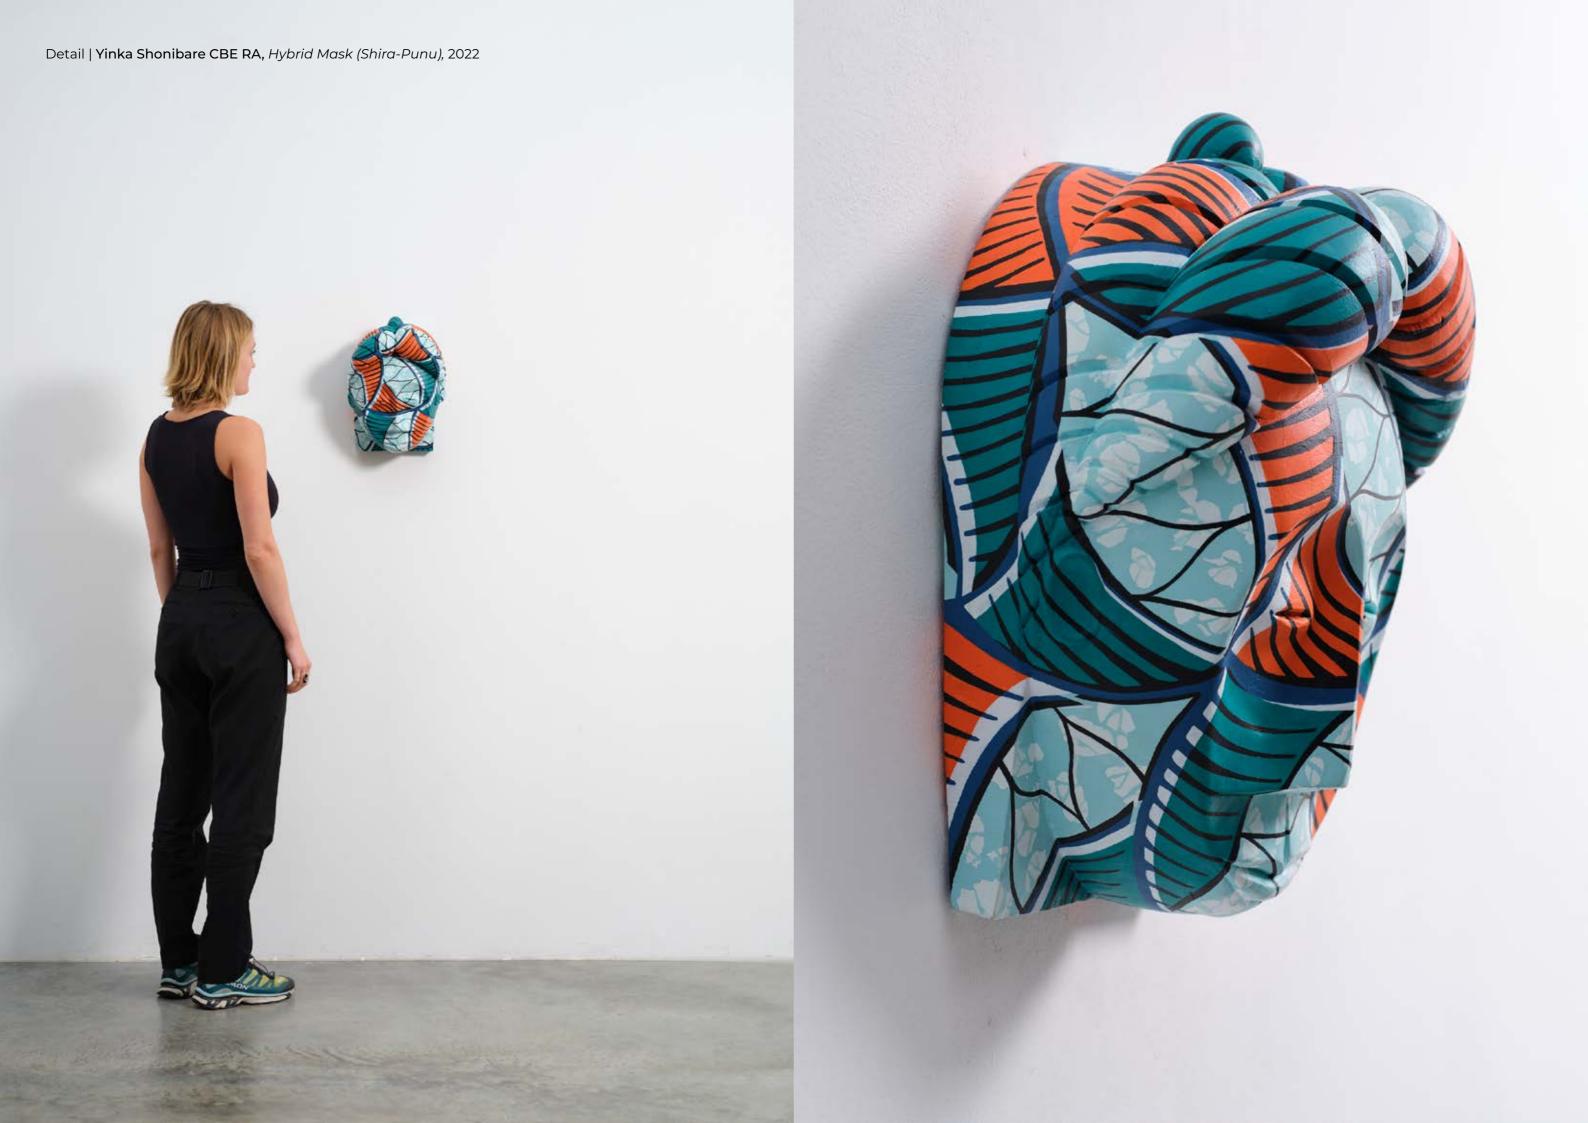

GBP 200,000 Quoted prices are exclusive of taxes, customs duties and shipping costs.

Yinka Shonibare CBE RA Hybrid Mask (Shira-Punu), 2022 Hand painted wooden mask

Work: 36 x 24 x 18 cm (14.2 x 9.4 x 7.1 in.) Unique