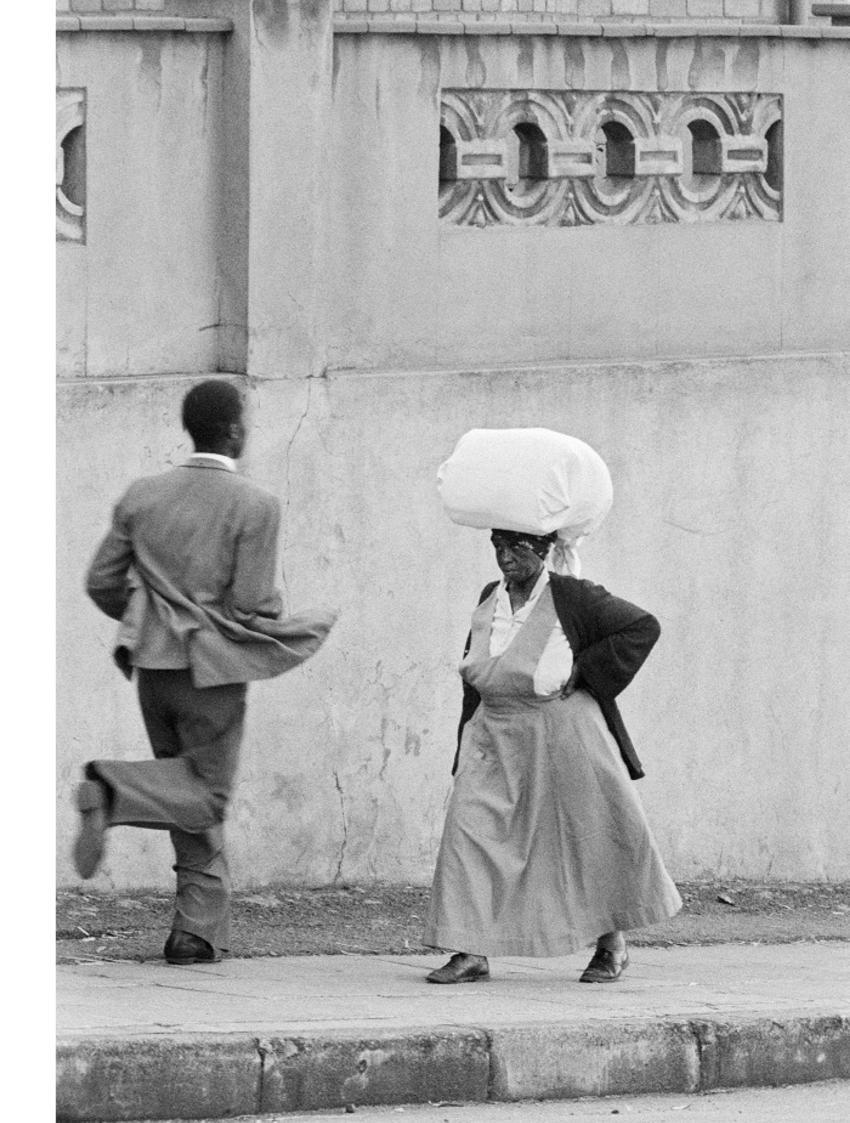

USD 32,500 Quoted prices are exclusive of taxes, customs duties and shipping costs.

Walking the 'madam's' dog, Hillbrow, June 1972 Silver gelatin print on fibre-based paper Image: 29.9 x 29.9 cm (11.8 x 11.8 in.) Edition of 10 + 2 AP