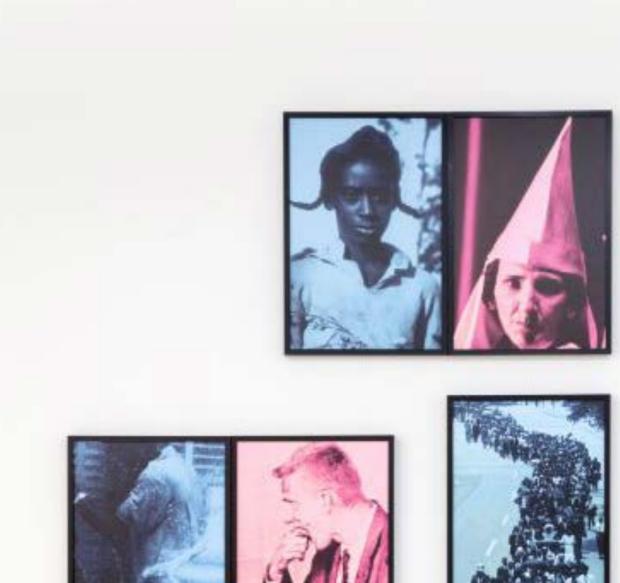

### Carrie Mae Weems

Blues and Pinks 4, 2020 Six archival inkjet prints Work: 46.4 x 31.1 x 3.5 cm (18.3 x 12.2 x 1.4 in.) Edition of 3

USD 100,000 Quoted prices are exclusive of taxes, customs duties and shipping costs.