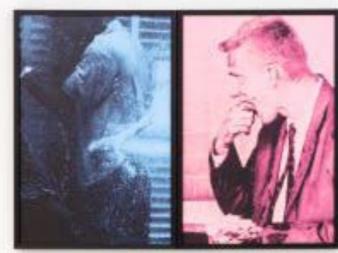

### Carrie Mae Weems

Blues and Pinks 4, 2020 Six archival inkjet prints Work: 46.4 x 31.1 x 3.5 cm (18.3 x 12.2 x 1.4 in.) Edition of 3

USD 100,000 Quoted prices are exclusive of taxes, customs duties and shipping costs.