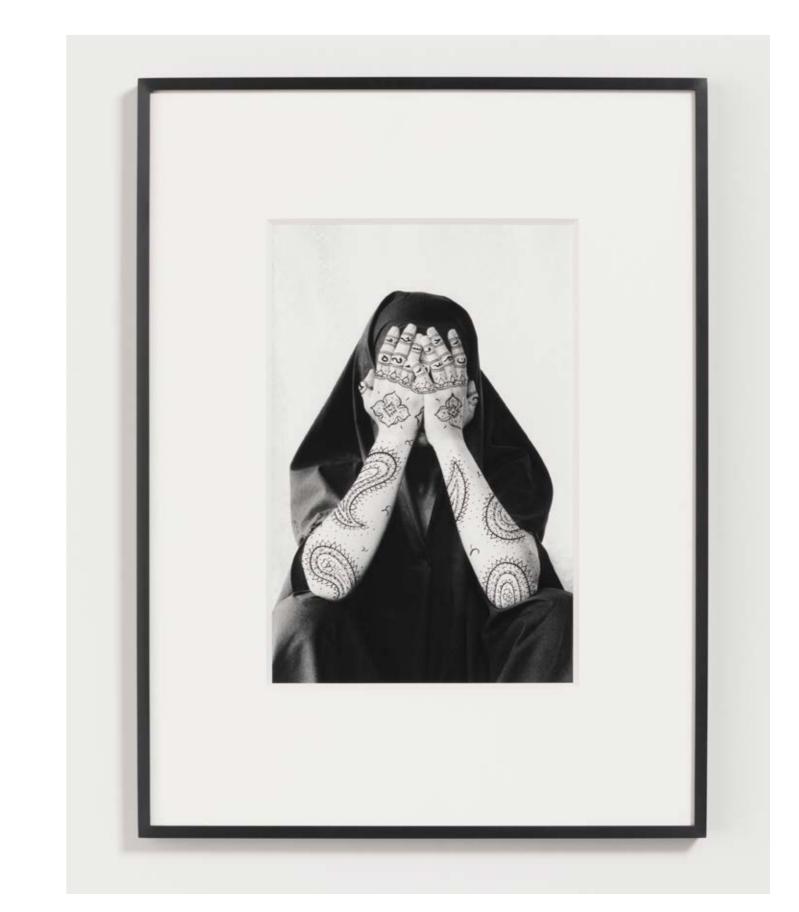

### Shirin Neshat

Stripped, 1995 Black and white RC print and ink (photo taken by Kyong Park) Work: 35.6 x 27.9 cm (14 x 11 in.) Frame: 53.3 x 40.6 cm (21 x 16 in.) Edition of 10

USD 70,000 Quoted prices are exclusive of taxes, customs duties and shipping costs.