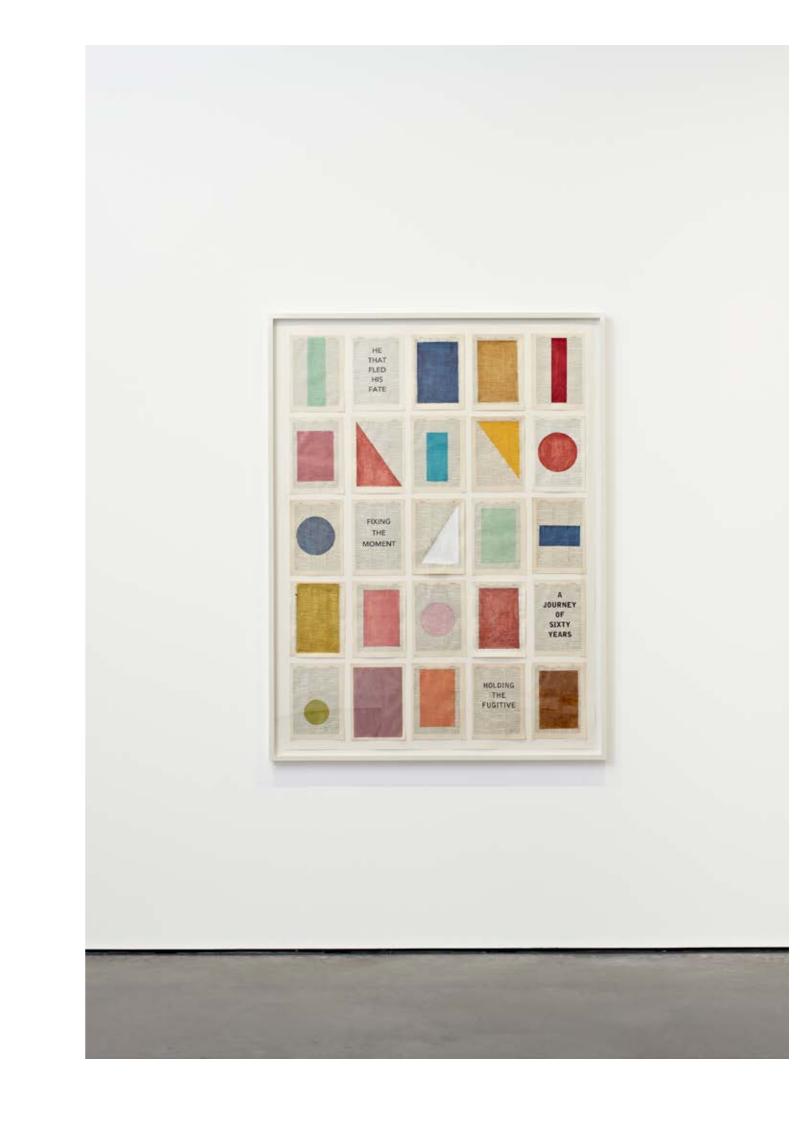

### William Kentridge

He that Fled his Fate, 2013 Watercolor and colored pencil on Oxford Shorter Dictionary pages Work: 151.1 x 111.8 cm (59.5 x 44 in.) Unique

USD 325,000 Quoted prices are exclusive of taxes, customs duties and shipping costs.