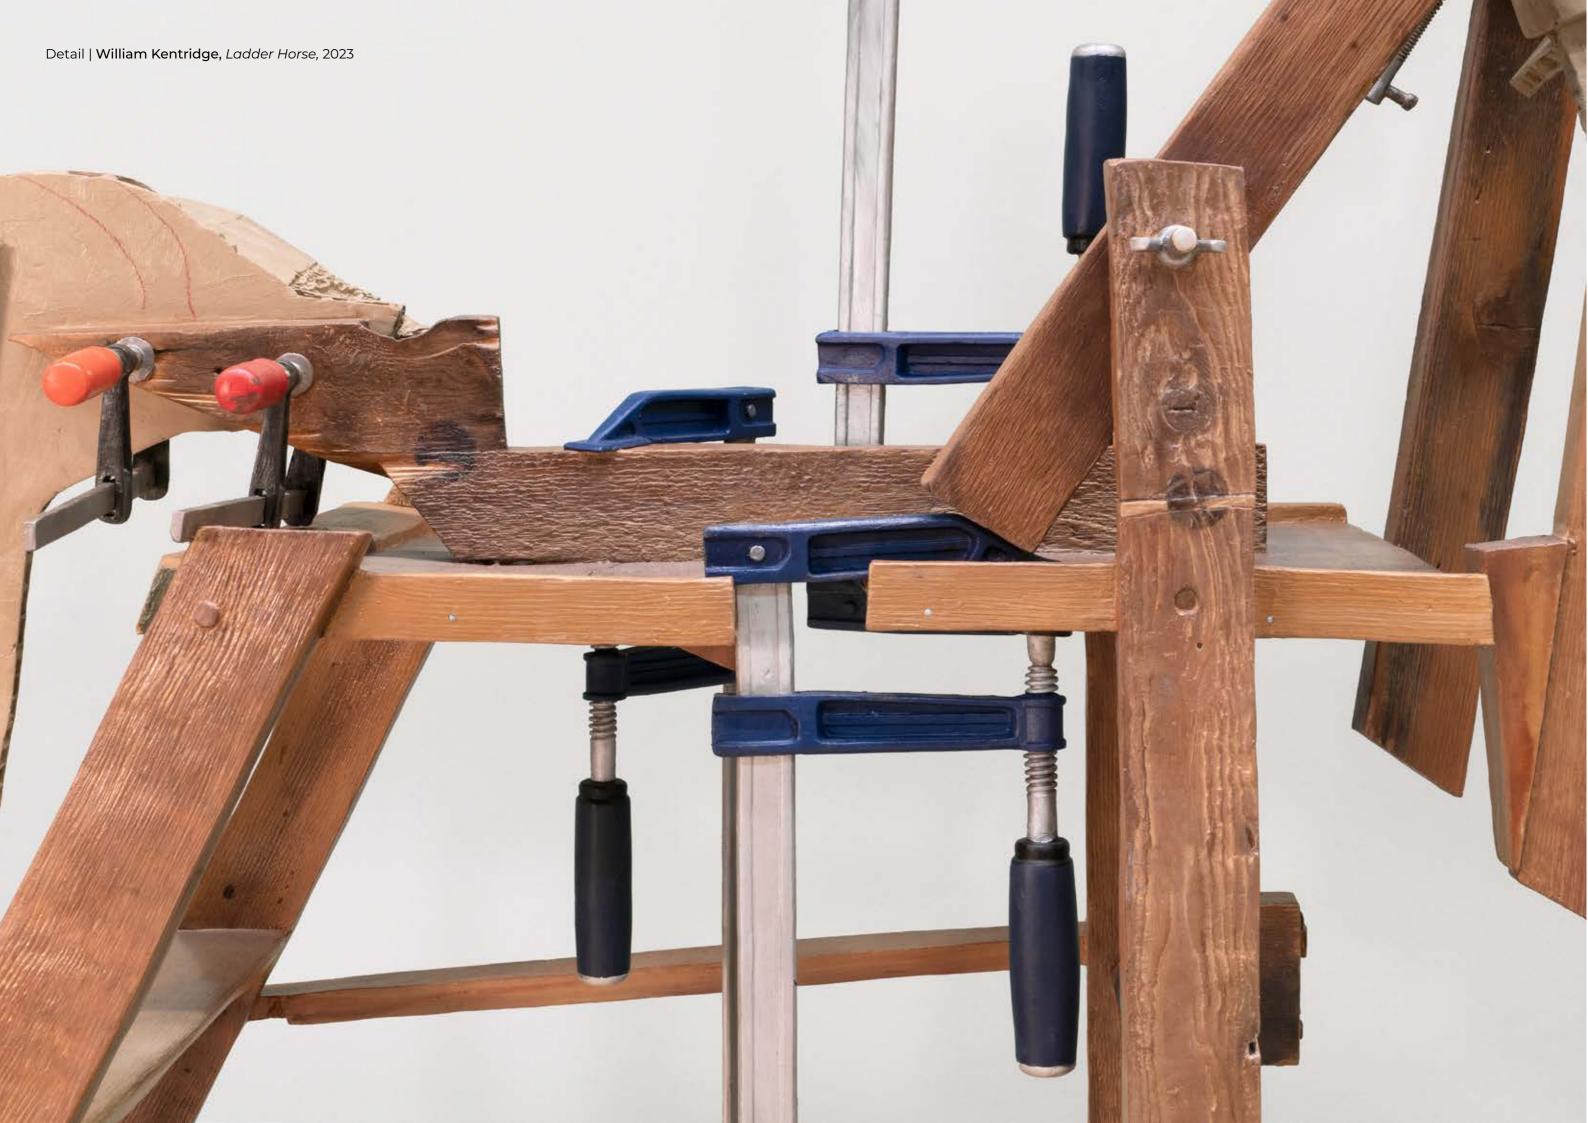

# William Kentridge

Ladder Horse, 2023
Hand painted bronze
Work: 161 x 171 x 77 cm (63.4 x 67.3 x 30.3 in.)
Edition of 4 + 1 AP

USD 750,000 Quoted prices are exclusive of taxes, customs duties and shipping costs.