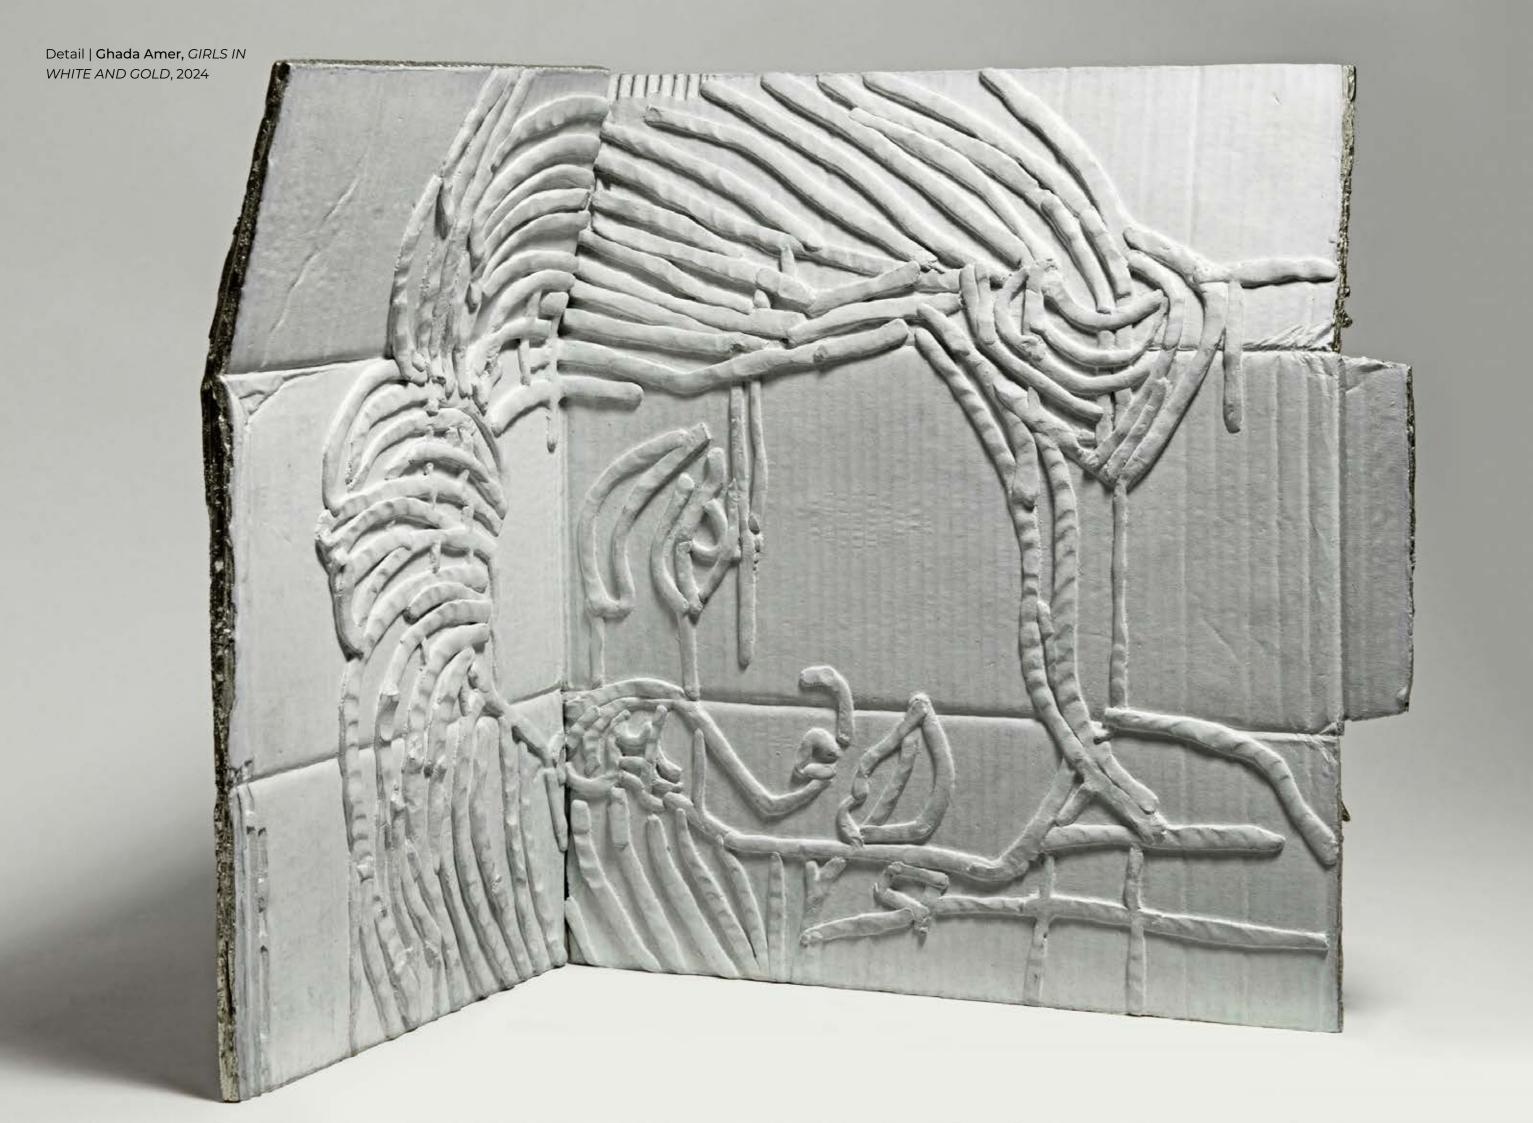

### Ghada Amer

GIRLS IN WHITE AND GOLD, 2024 Cast bronze with white patina, 18 karat gold leaf Work: 15 x 18 x 9 cm (5.9 x 7.1 x 3.5 in.) AP 1/1

USD 70,000 Quoted prices are exclusive of taxes, customs duties and shipping costs.