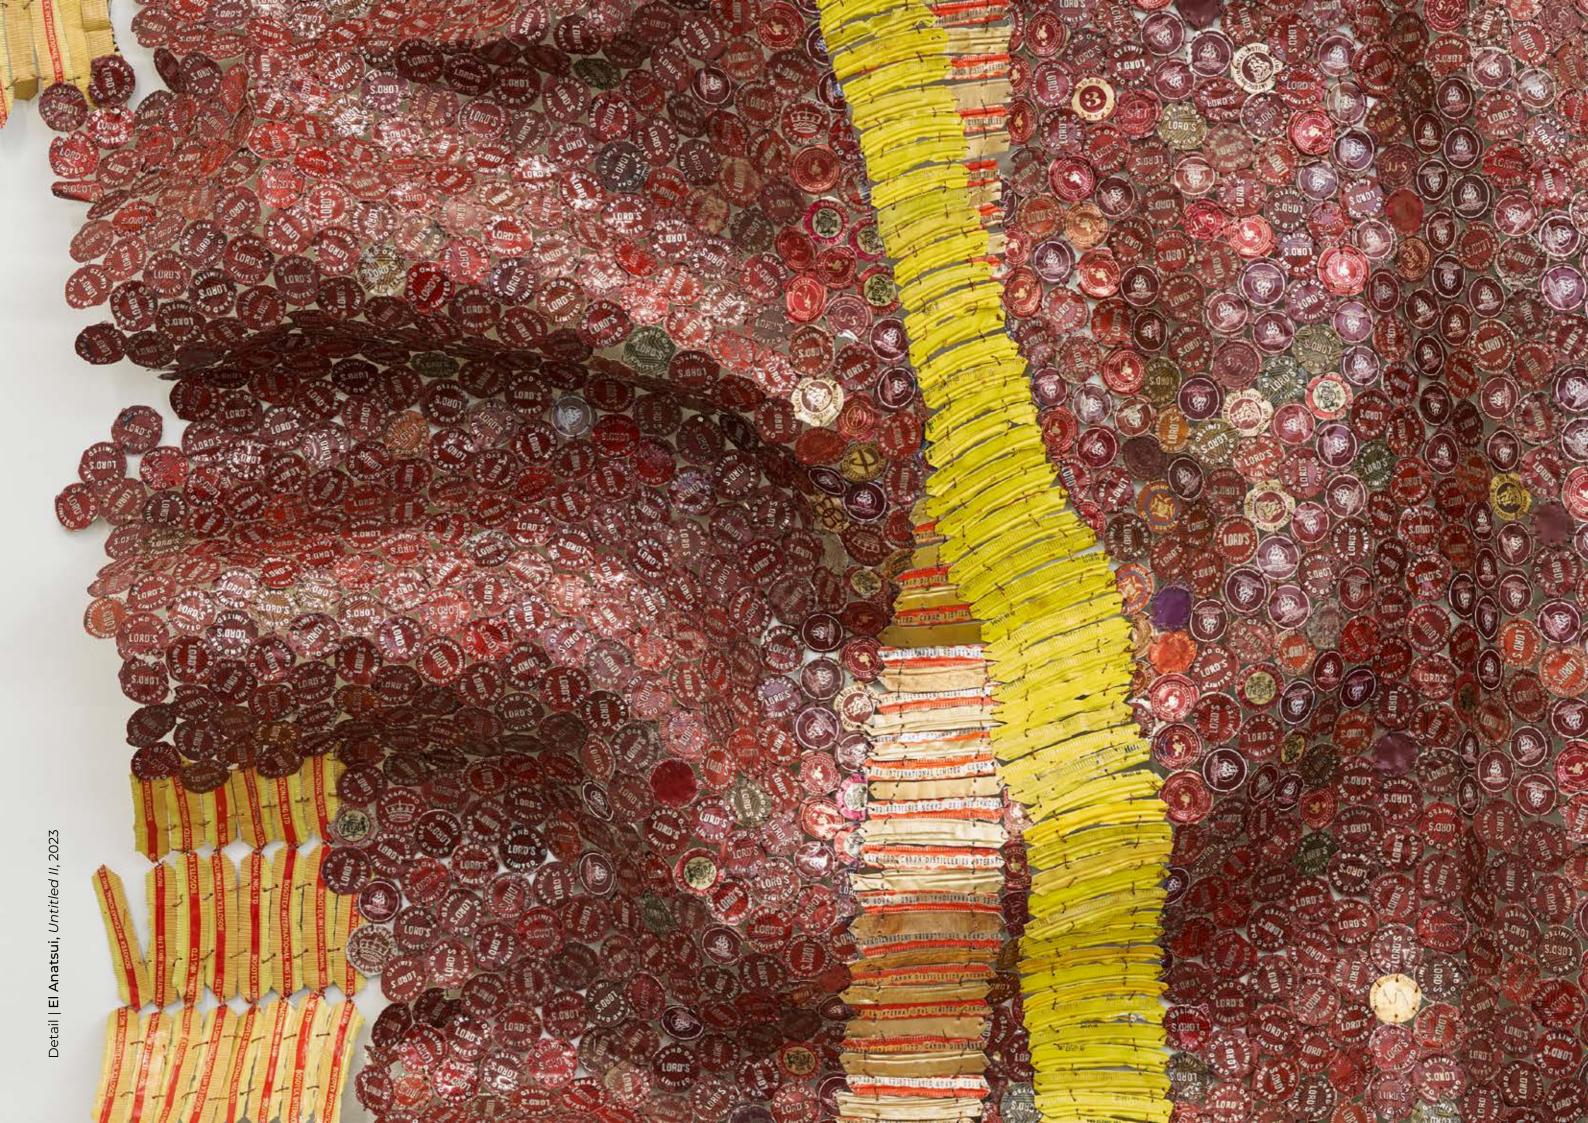

El Anatsui Untitled II, 2023 Aluminum, copper wire and nylon string Work:270 x 340 cm (106.3 x 133.9 in.) Unique

USD 2,100,000 Quoted prices are exclusive of taxes, customs duties and shipping costs.