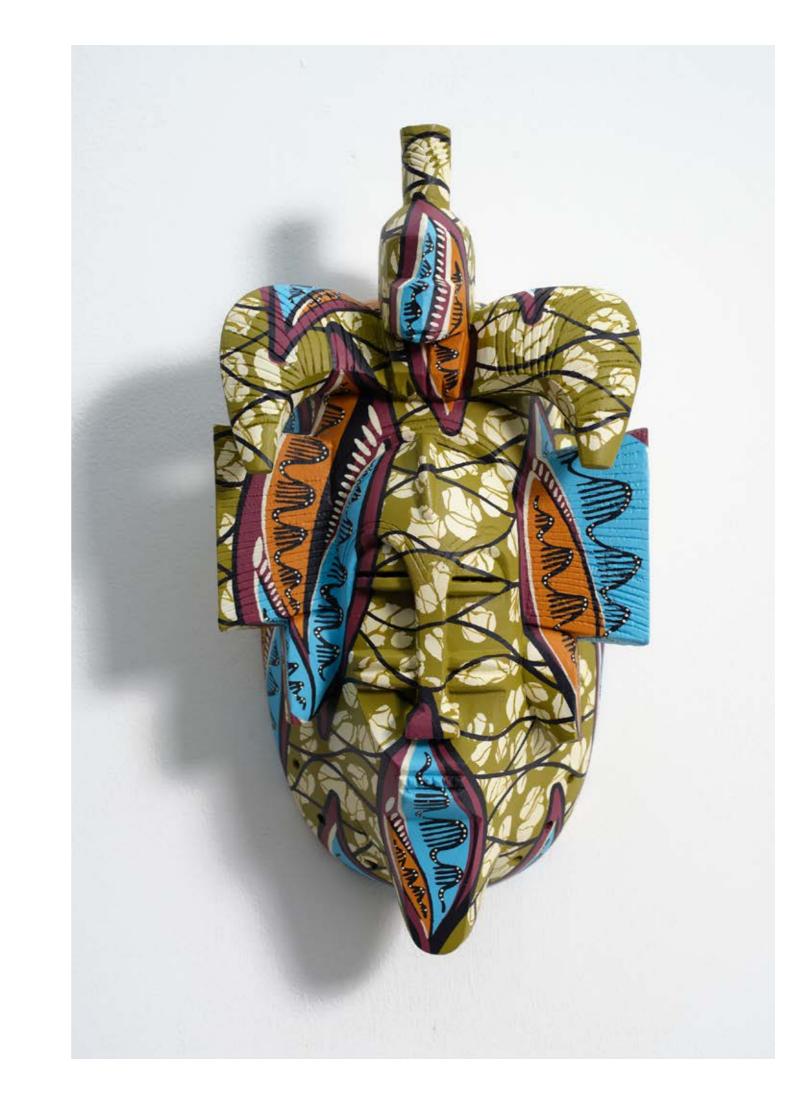

### Yinka Shonibare CBE RA

Hybrid Mask (Senufo), 2022 Hand painted wooden mask Work: 37 x 19.5 x 12.5 cm (14.6 x 7.7 x 4.9 in.) Unique

GBP 45,000 Quoted prices are exclusive of taxes, customs duties and shipping costs.