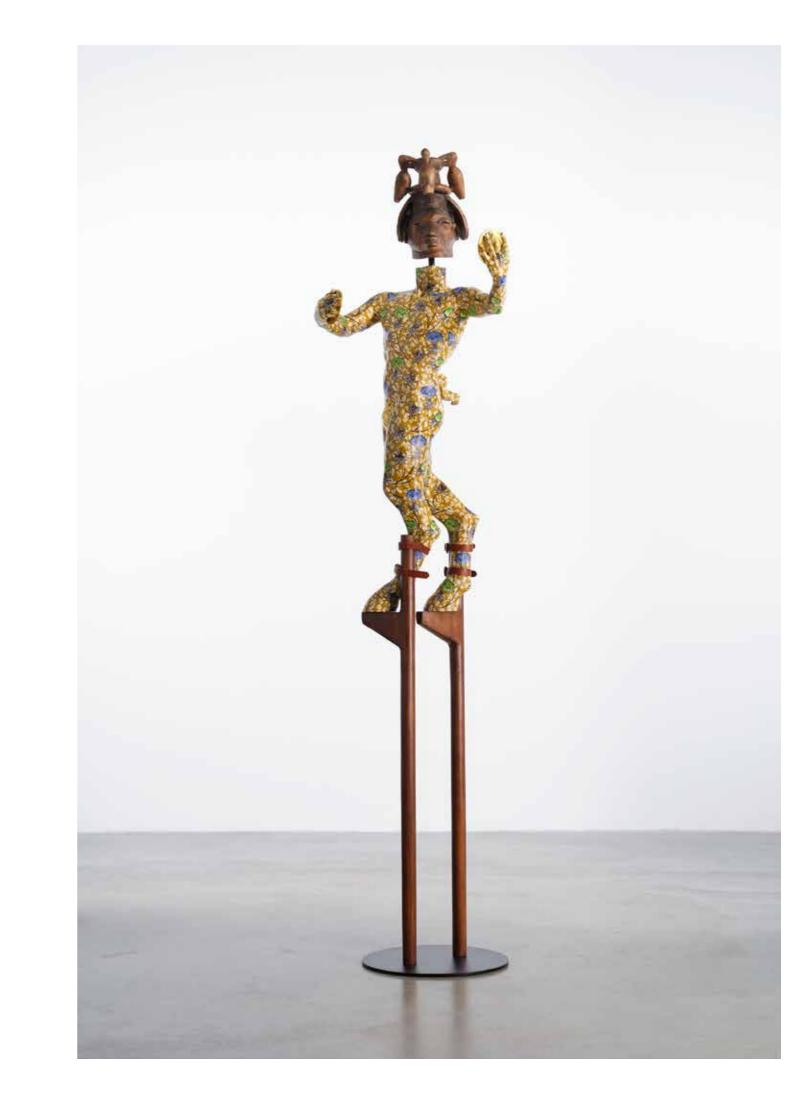

### Yinka Shonibare CBE RA

Hybrid Sculpture (Satyr on Stilts), 2024 Fibreglass and wood sculpture, hand-painted with Batik pattern, and steel base plate or plinth Work: 277 x 70 x 66 cm (109.1 x 27.6 x 26 in.) Unique