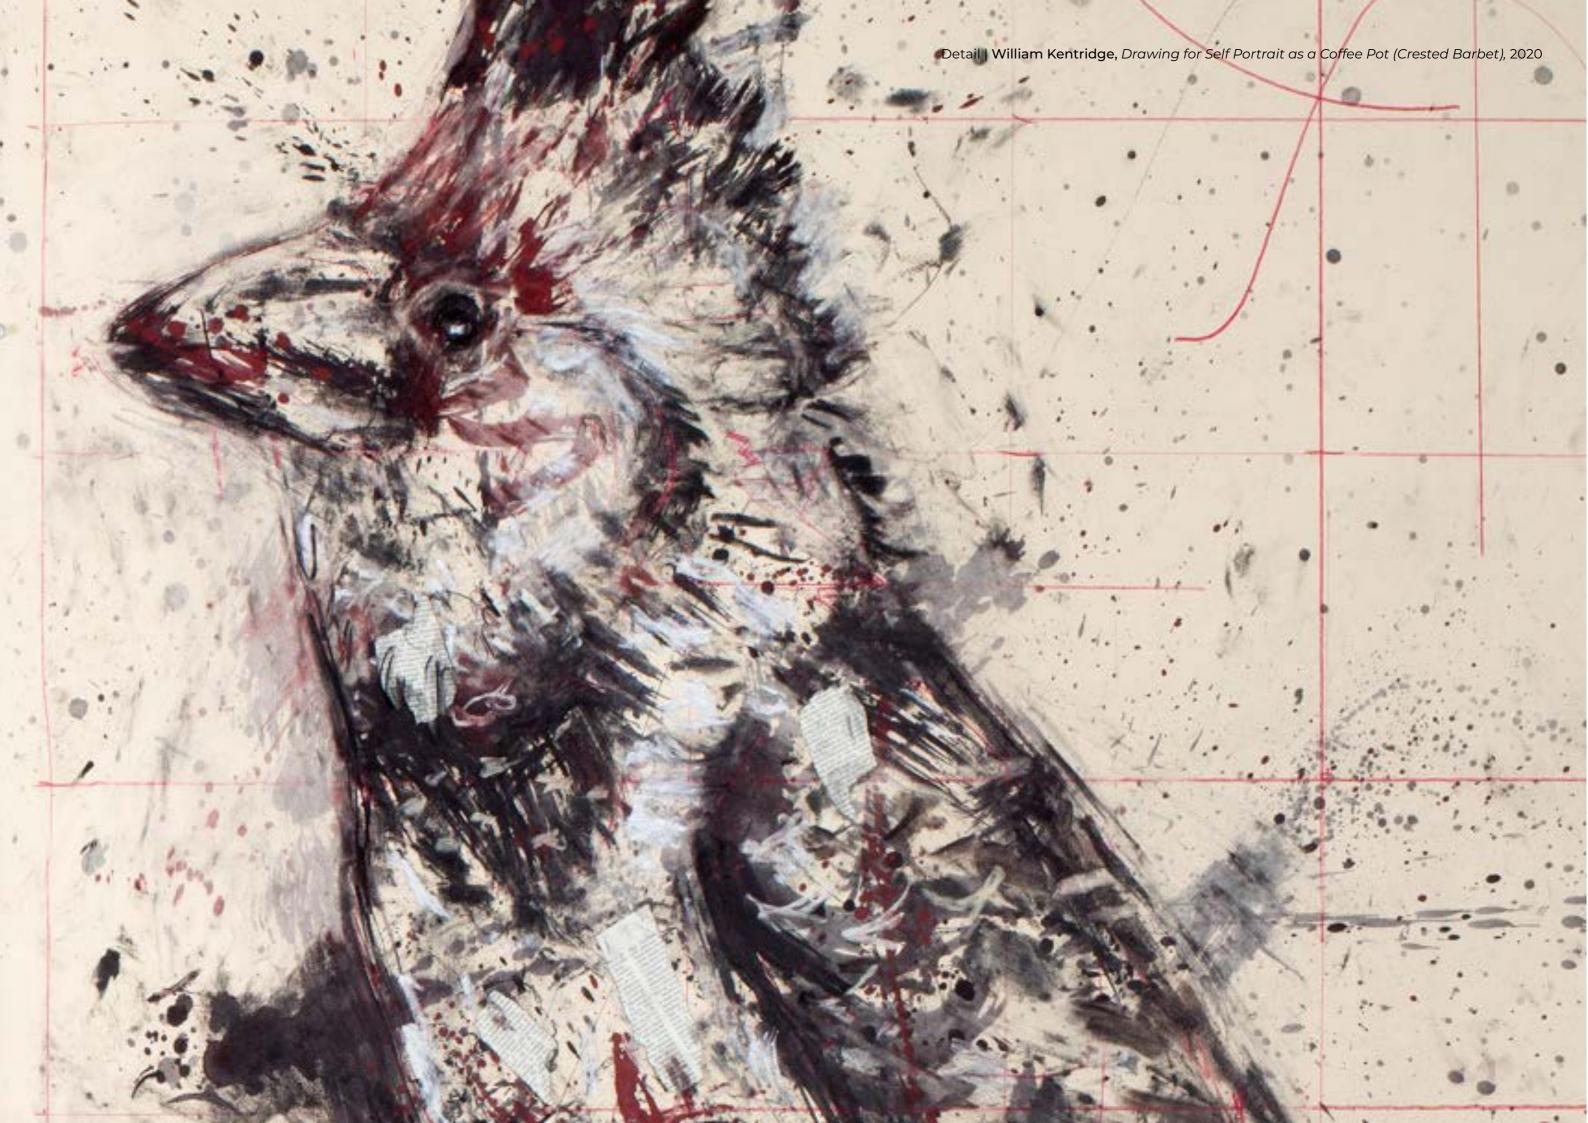

# William Kentridge

Drawing for Self Portrait as a Coffee Pot (Crested Barbet), 2020 Charcoal, pigment, pastel and pencil on paper. Work: 220 x 120 cm (86.6 x 47.2 in.) Unique

USD 450,000 Quoted prices are exclusive of taxes, customs duties and shipping costs.