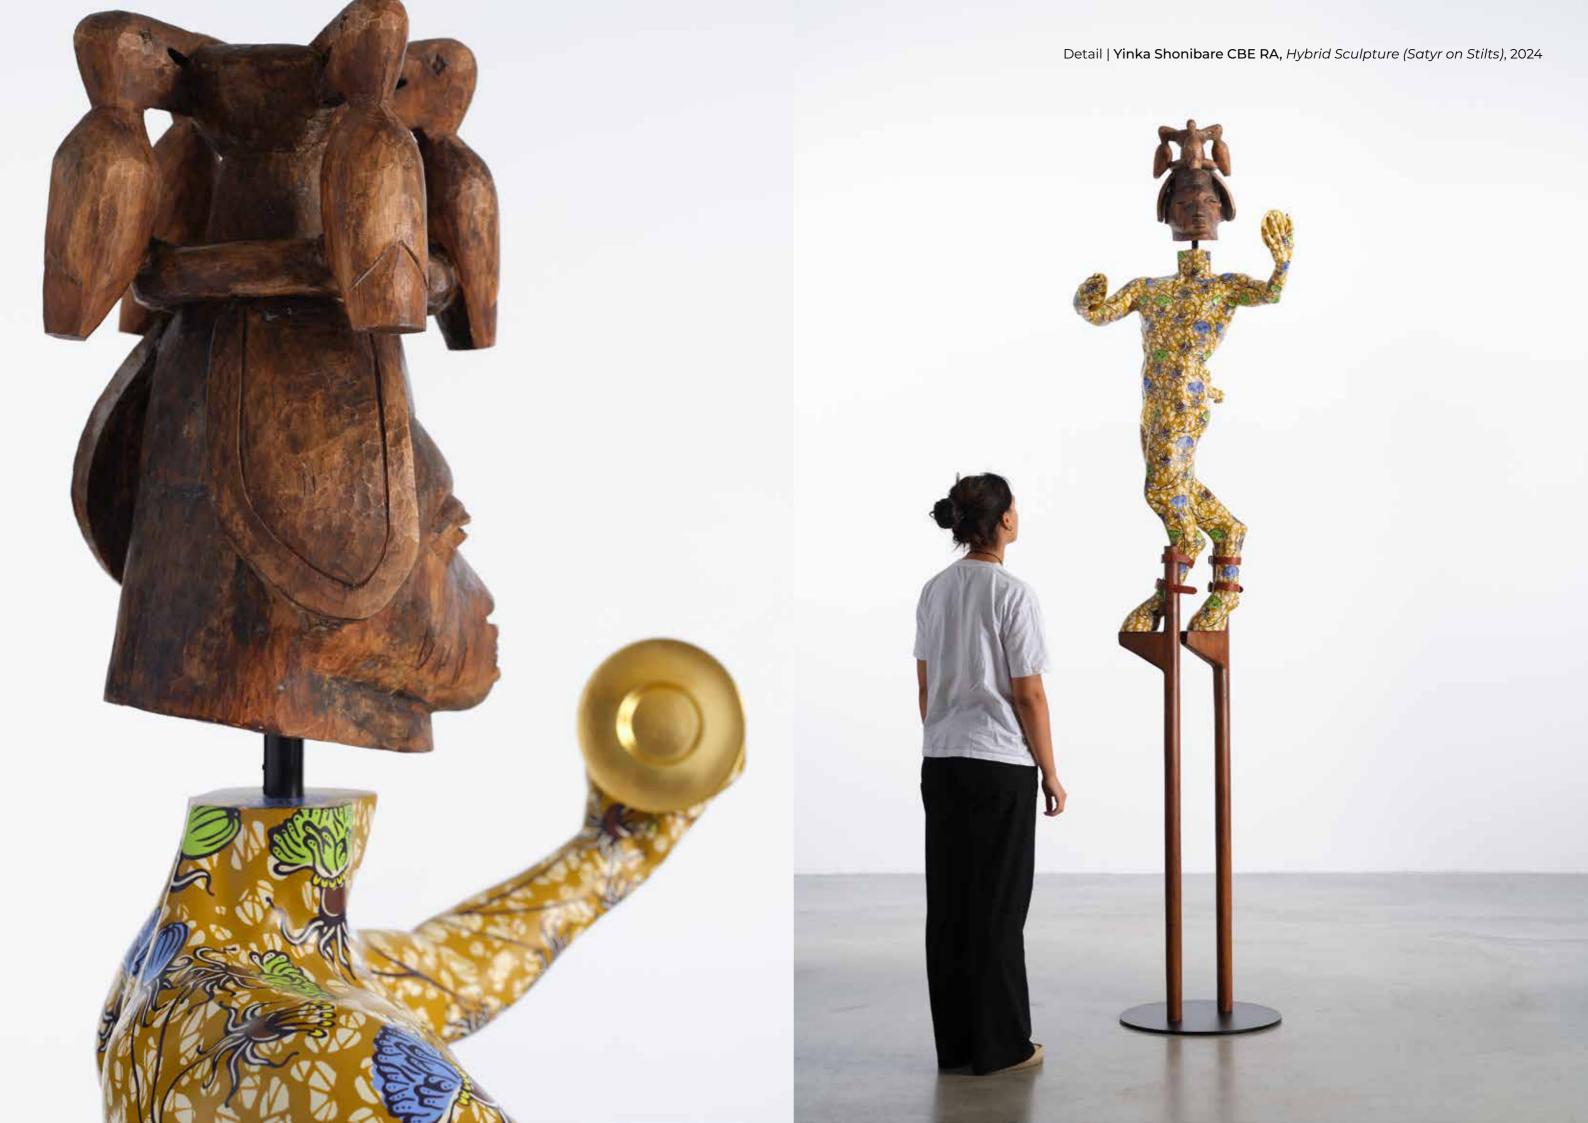

### Yinka Shonibare CBE RA

Hybrid Sculpture (Satyr on Stilts), 2024 Fibreglass and wood sculpture, hand-painted with Batik pattern, and steel base plate or plinth Work: 277 x 70 x 66 cm (109.1 x 27.6 x 26 in.) Unique