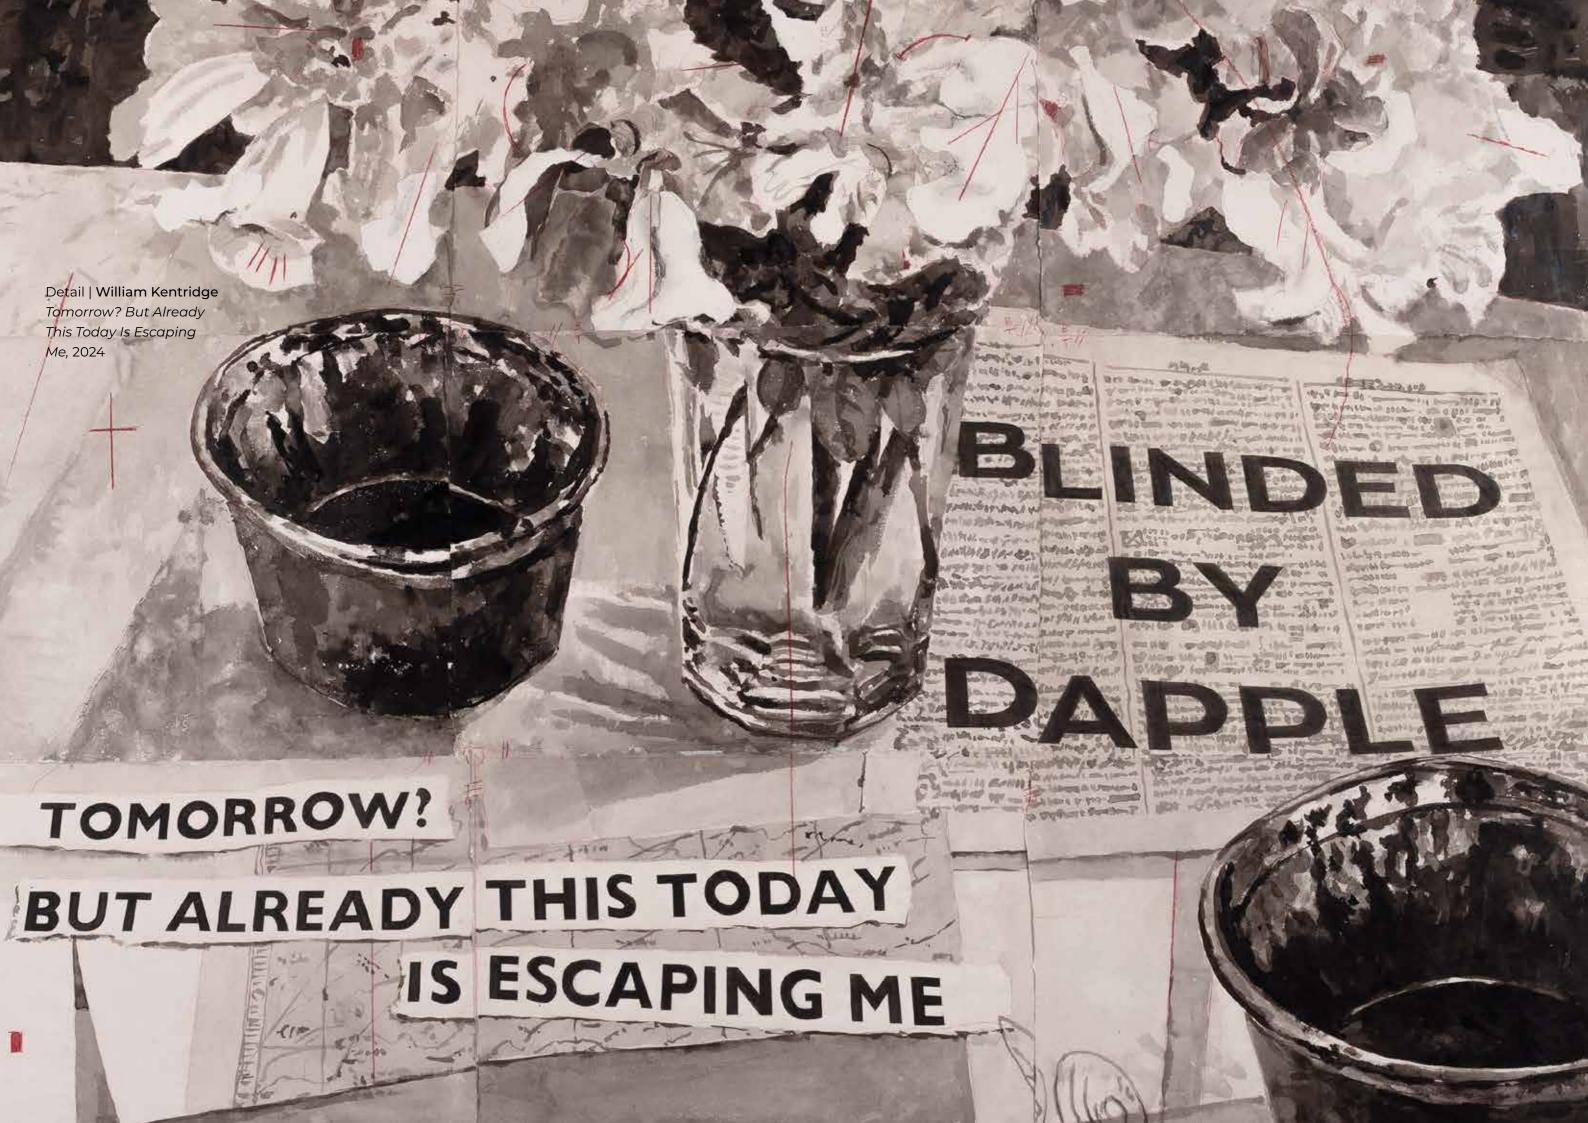

### William Kentridge

Tomorrow? But Already This Today Is Escaping Me, 2024
Indian Ink and Coloured Pencil on Phumani handmade paper
Work: 208 x 177.5 cm (81.9 x 69.9 in.)
Frame: 226.5 x 195.5 x 8.7 cm (89.2 x 77 x 3.4 in.)
Unique

USD 525,000

Quoted prices are exclusive of taxes, customs duties and shipping costs.