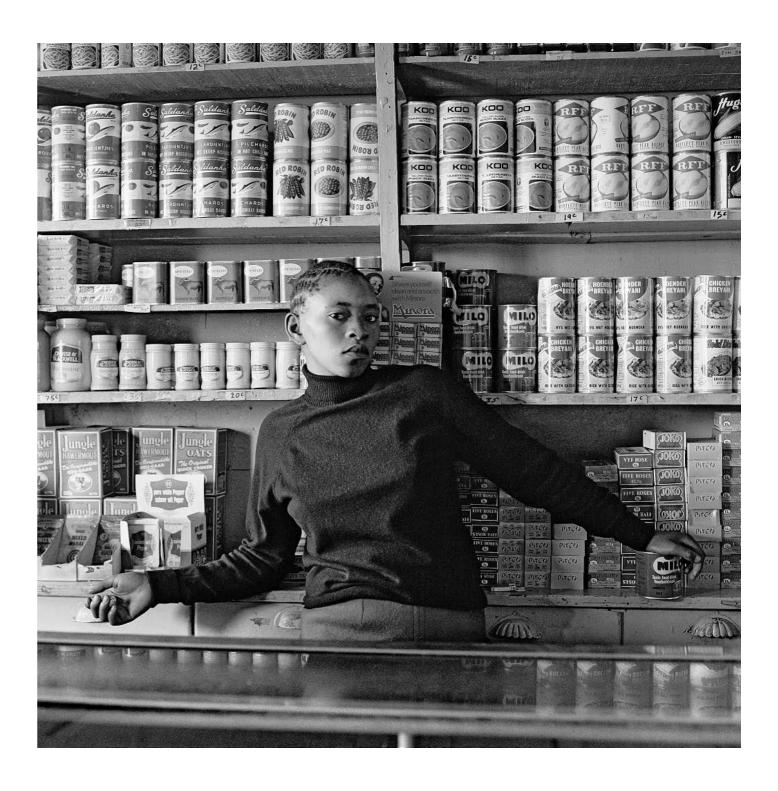

Shop assistant, Orlando West, 1972, 1972
Platinum print on Arches Platine 310gm
Work: 74 x 56.5 cm (29.1 x 22.2 in.)
Frame: 77 x 58.5 x 3,5 cm (30.3 x 23 x 1.4 in.)
Edition of 10 + 3 AP

USD 32,500 Quoted prices are exclusive of taxes, customs duties and shipping costs.