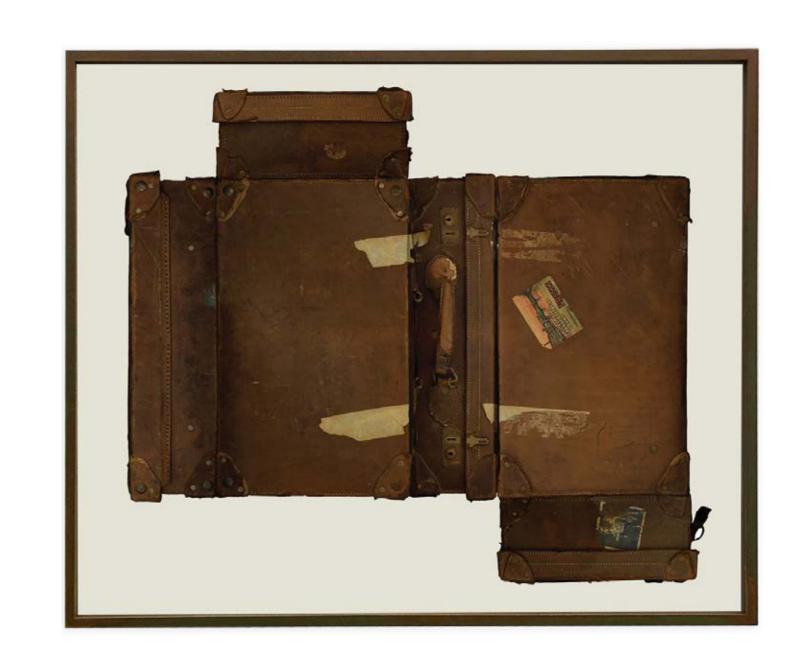

### Dor Guez

Suitcase #2 Archival inkjet print with rusted frame Work: 131.5 x 150.5 cm (51.8 x 59.3 in.) Edition of 5

EUR 22,000 Quoted prices are exclusive of taxes, customs duties and shipping costs.