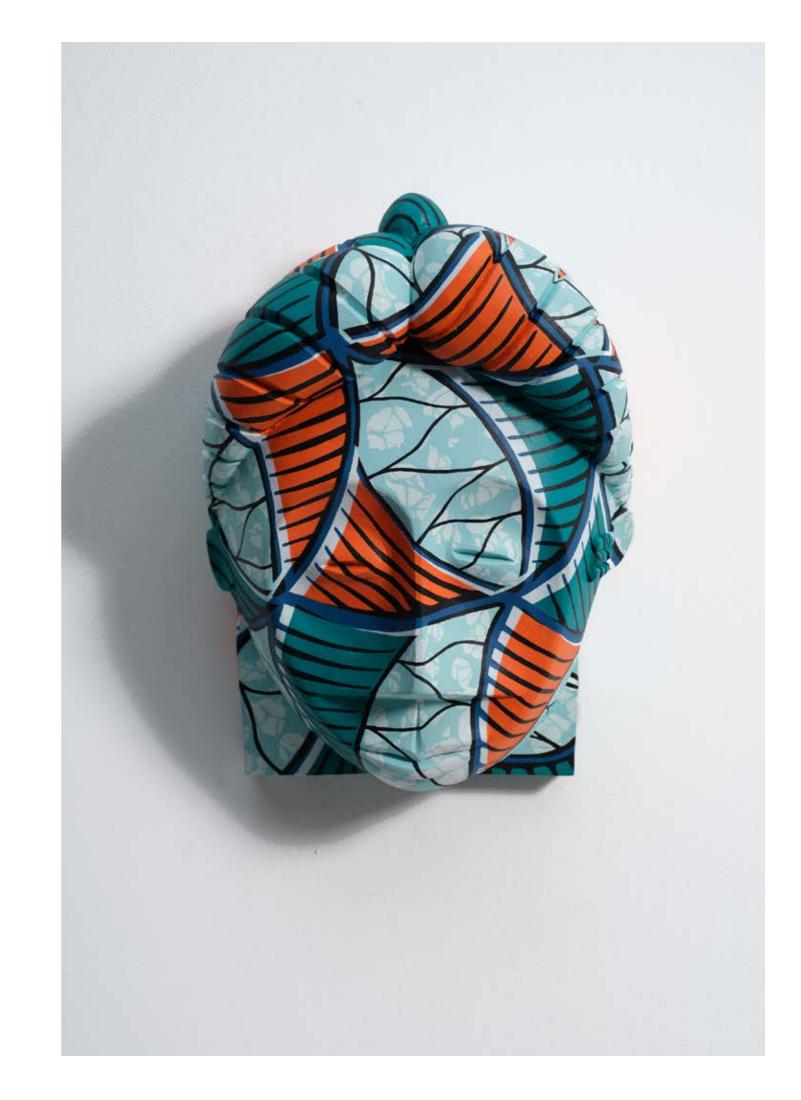

GBP 200,000 Quoted prices are exclusive of taxes, customs duties and shipping costs.

Yinka Shonibare CBE RA Hybrid Mask (Shira-Punu), 2022 Hand painted wooden mask

Work: 36 x 24 x 18 cm (14.2 x 9.4 x 7.1 in.) Unique