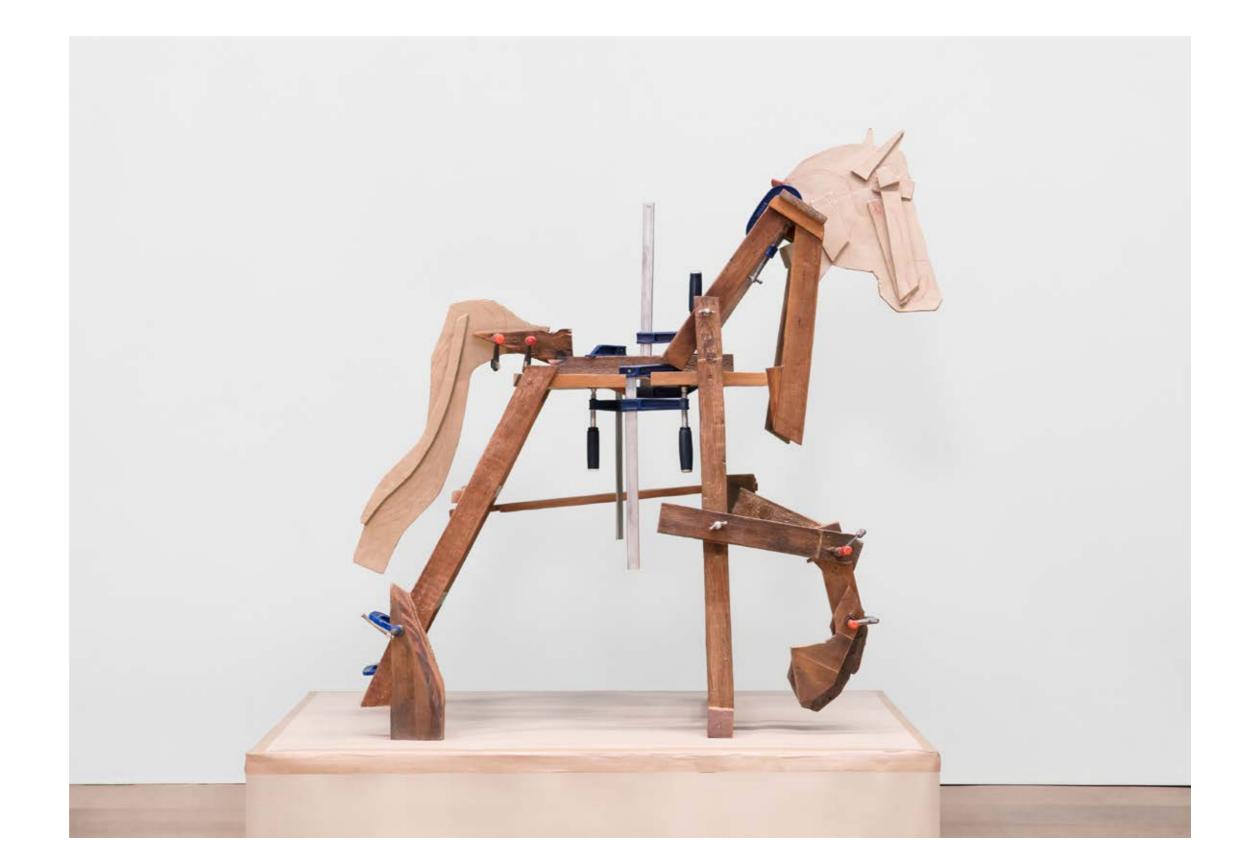

# William Kentridge

Ladder Horse, 2023
Hand painted bronze
Work: 161 x 171 x 77 cm (63.4 x 67.3 x 30.3 in.)
Edition of 4 + 1 AP

USD 750,000 Quoted prices are exclusive of taxes, customs duties and shipping costs.