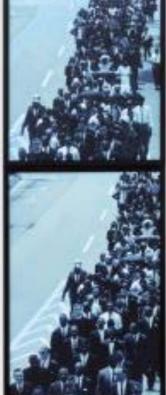

### Carrie Mae Weems

Blues and Pinks 4, 2020 Six archival inkjet prints Work: 46.4 x 31.1 x 3.5 cm (18.3 x 12.2 x 1.4 in.) Edition of 3

USD 100,000 Quoted prices are exclusive of taxes, customs duties and shipping costs.