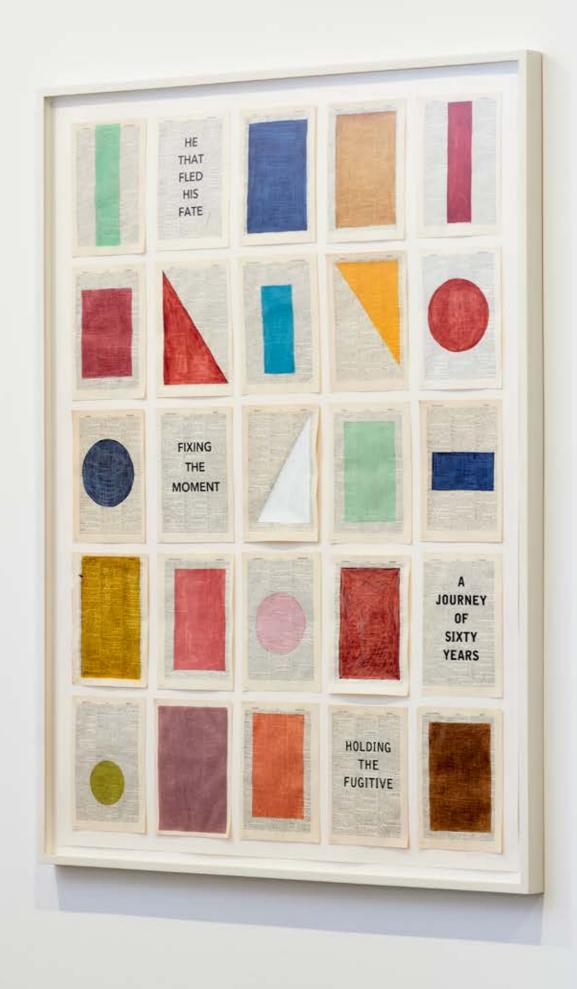

### William Kentridge

He that Fled his Fate, 2013 Watercolor and colored pencil on Oxford Shorter Dictionary pages Work: 151.1 x 111.8 cm (59.5 x 44 in.) Unique

USD 325,000 Quoted prices are exclusive of taxes, customs duties and shipping costs.