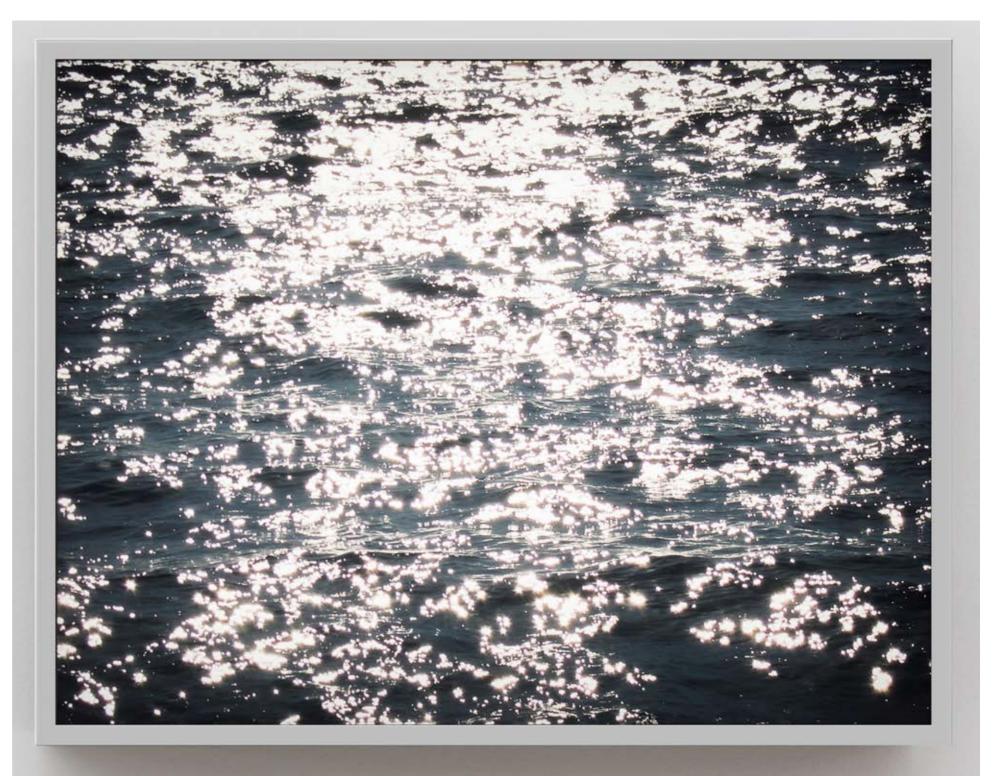

### Alfredo Jaar

One million points of light, 2005 Lightbox with Colour transparency, includes: postcard box + postcards Work:  $45.7 \times 61 \times 12.7$  cm ( $18 \times 24 \times 5$  in.) Edition of 3