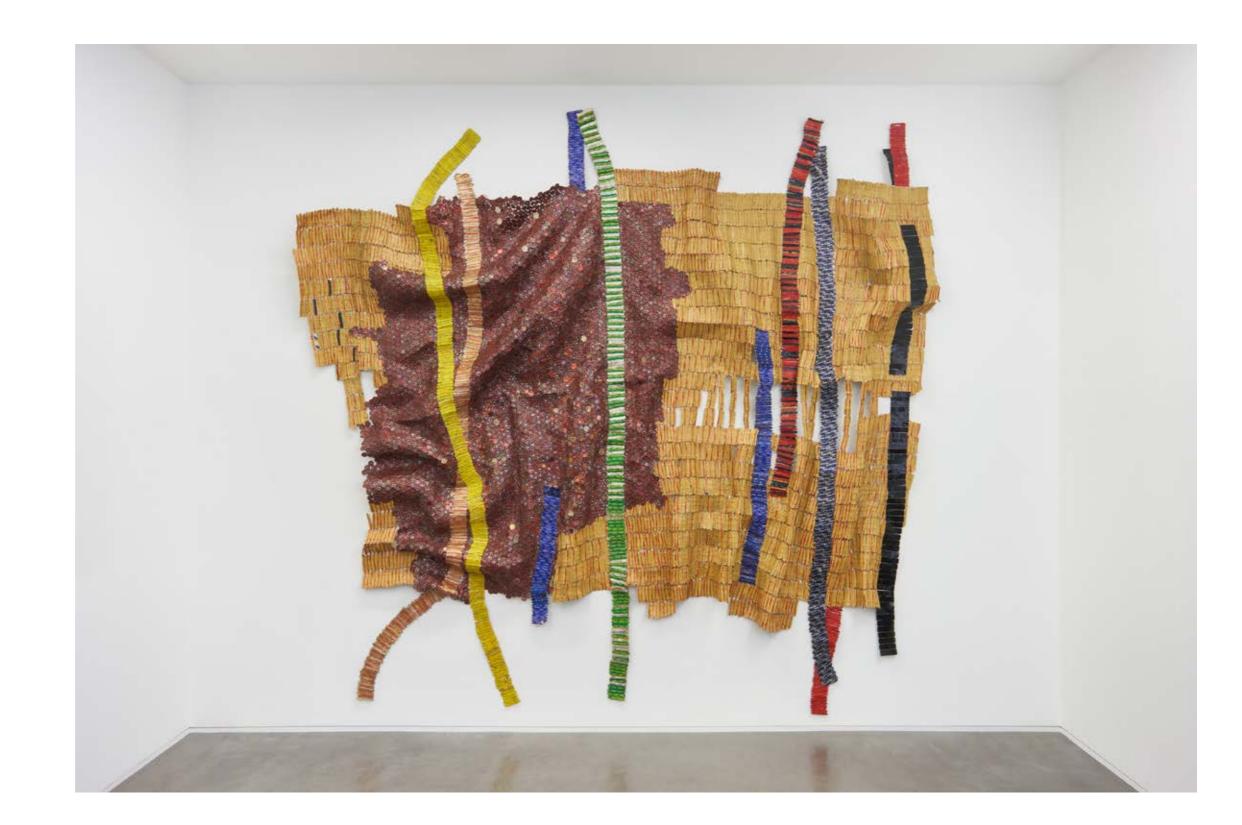

El Anatsui Untitled II, 2023 Aluminum, copper wire and nylon string Work:270 x 340 cm (106.3 x 133.9 in.) Unique

USD 2,100,000 Quoted prices are exclusive of taxes, customs duties and shipping costs.