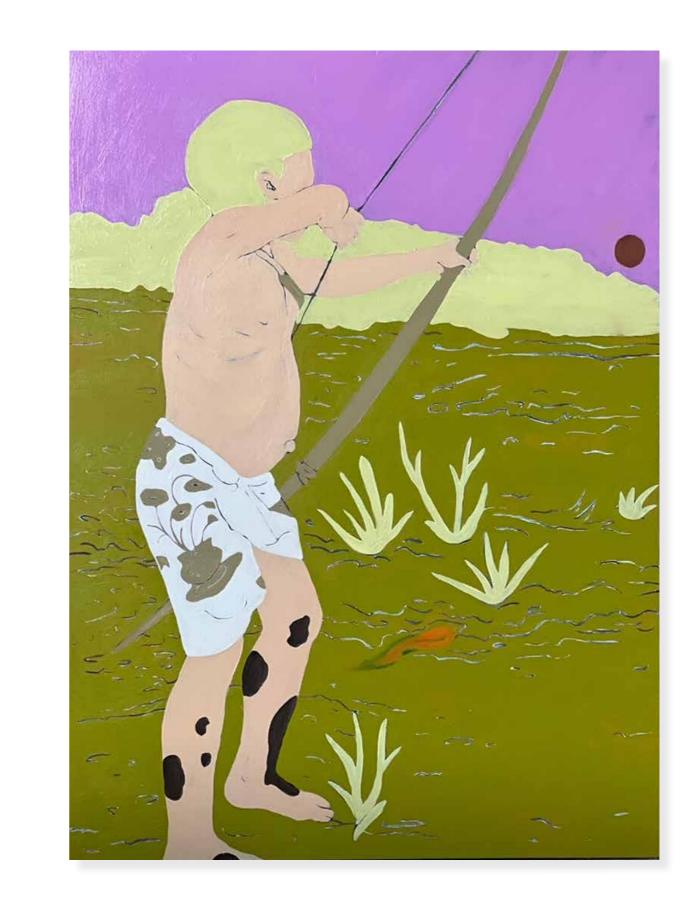

### Cassi Namoda

A wistful hunter in Vamizi, 2024 Acrylic on Canvas Work: 76.2 x 101.6 cm (30 x 40 in.) Unique

USD 34,000 Quoted prices are exclusive of taxes, customs duties and shipping costs.