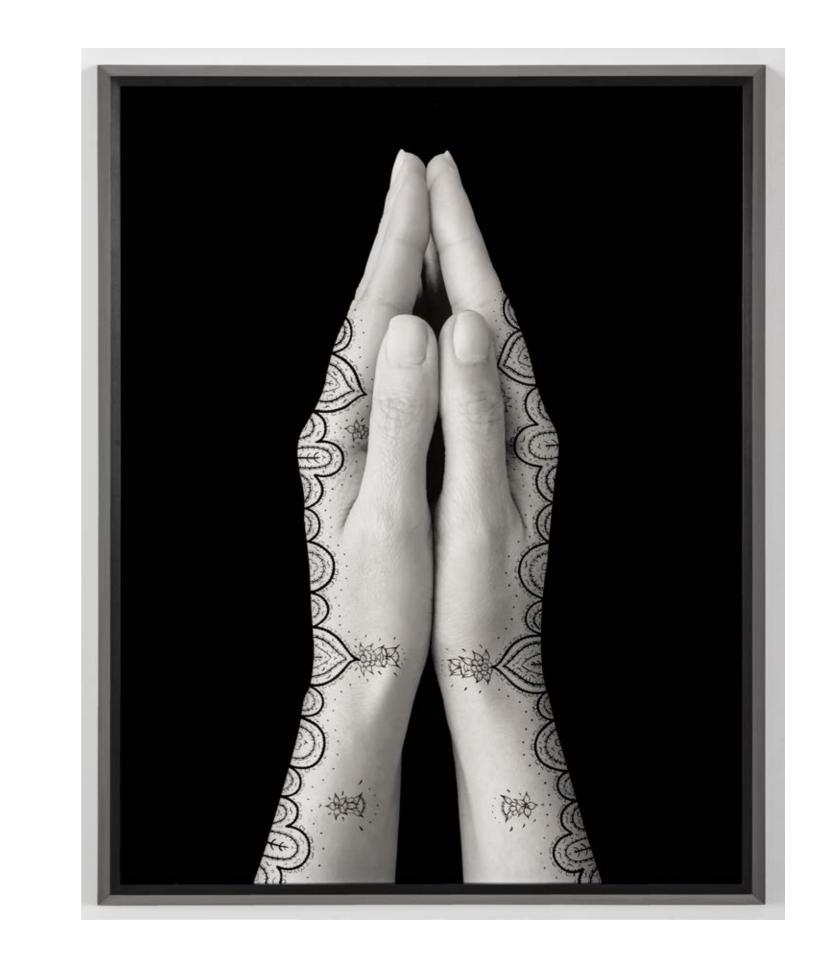

### Shirin Neshat

Offerings (SN376), 2019 Silver gelatin print and ink Work: 76.2 x 61 cm (30 x 24 in.) Edition of 5

USD 60,000 Quoted prices are exclusive of taxes, customs duties and shipping costs.