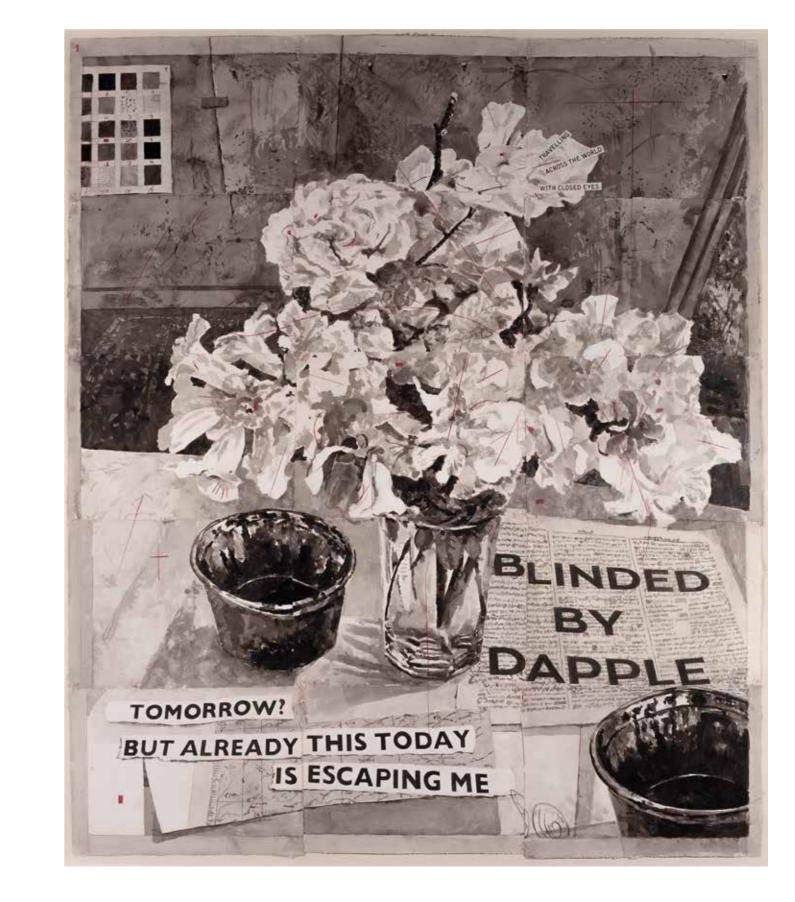

### William Kentridge

Tomorrow? But Already This Today Is Escaping Me, 2024
Indian Ink and Coloured Pencil on Phumani handmade paper
Work: 208 x 177.5 cm (81.9 x 69.9 in.)
Frame: 226.5 x 195.5 x 8.7 cm (89.2 x 77 x 3.4 in.)
Unique

USD 525,000

Quoted prices are exclusive of taxes, customs duties and shipping costs.