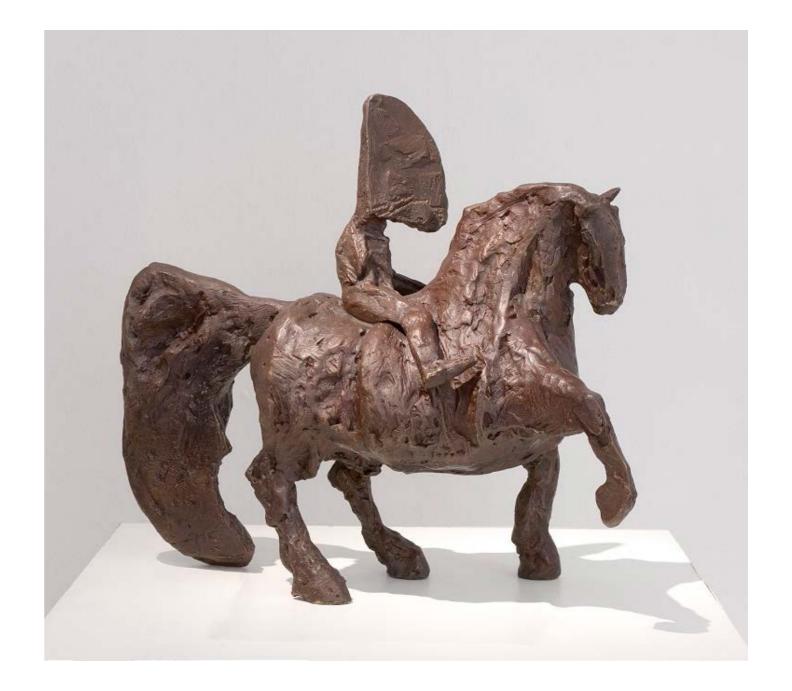

# William Kentridge

Untitled II (Nose on Fat Horse), 2007 Bronze Work: 38 x 45 x 20 cm (15 x 17.7 x 7.9 in.) Edition of 14

USD 100,000 Quoted prices are exclusive of taxes, customs duties and shipping costs.