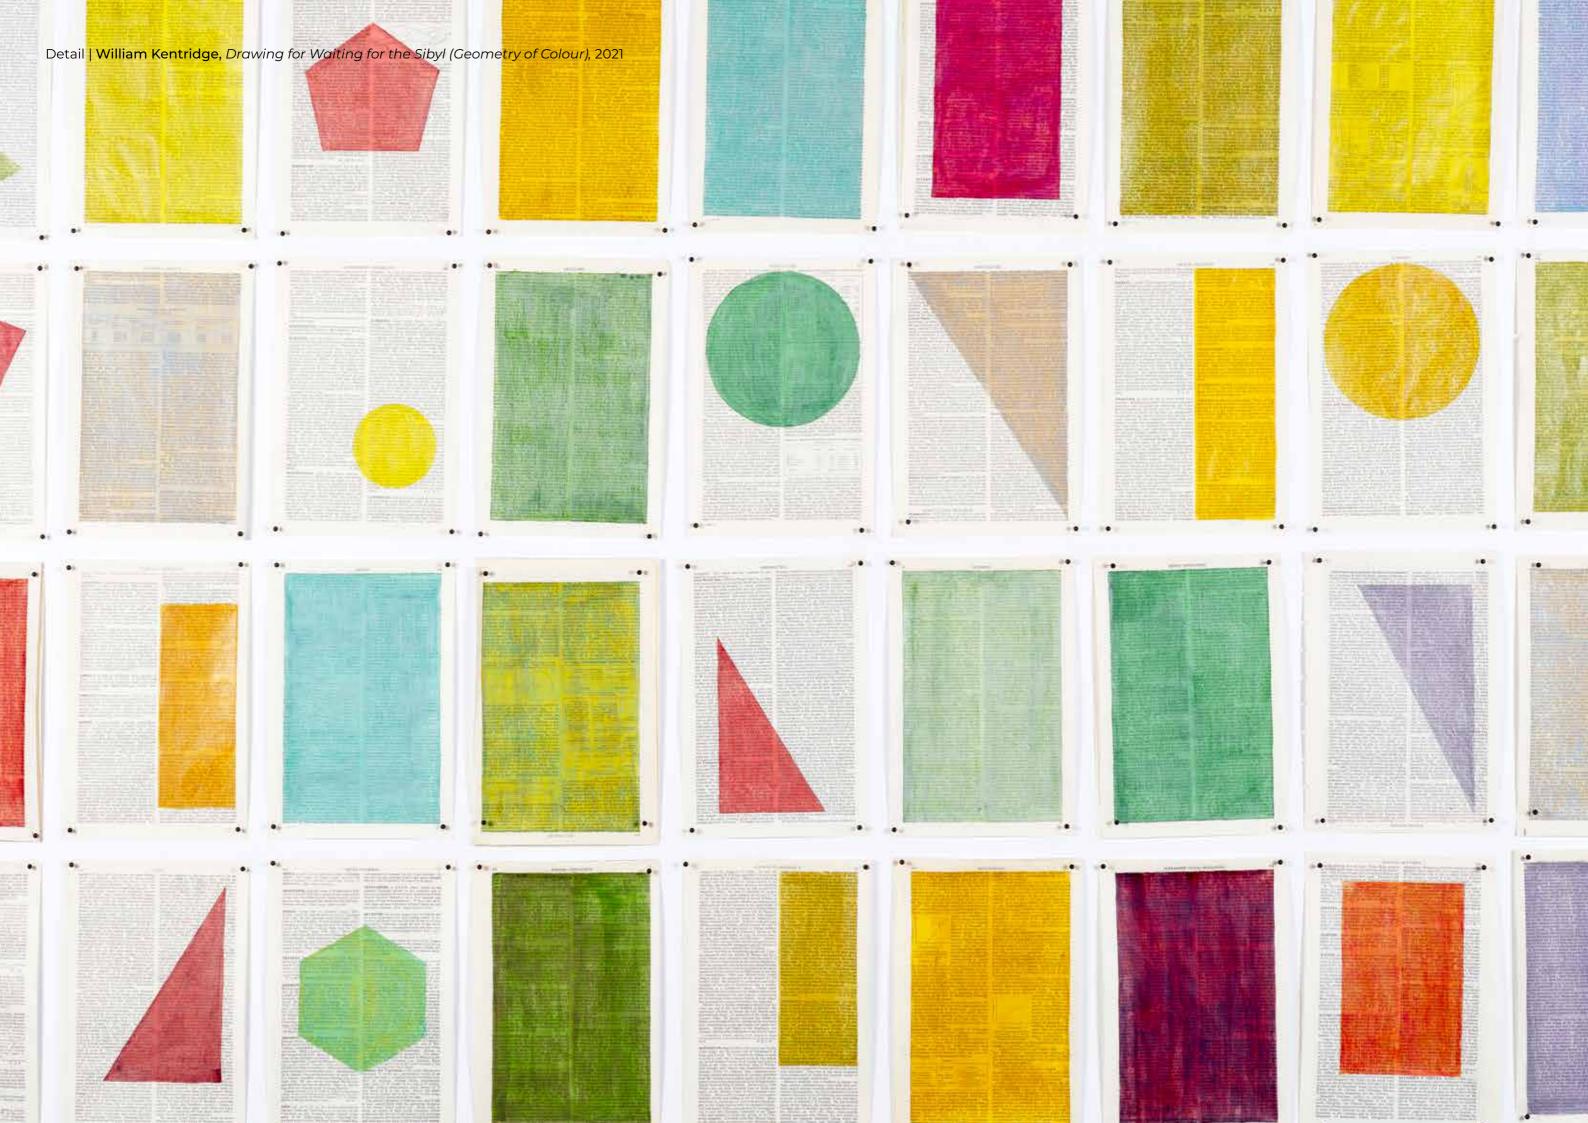

Drawing for Waiting for the Sibyl (Geometry of Colour), 2021 Watercolour and pencil on found paper Work: 113 x 178 cm (44.5 x 70.1 in.) Unique

USD 325,000 Quoted prices are exclusive of taxes, customs duties and shipping costs.