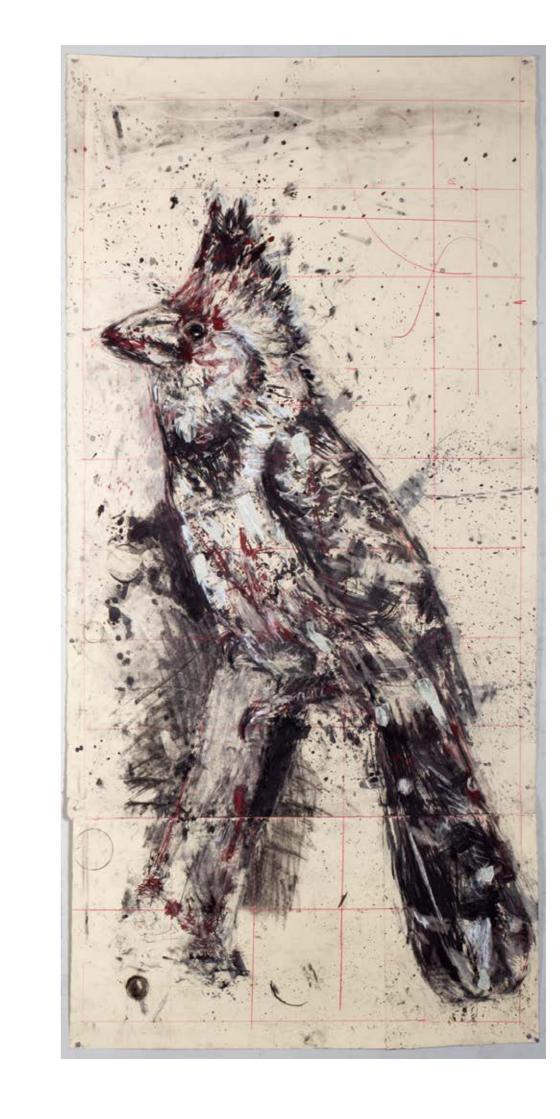

# William Kentridge

Drawing for Self Portrait as a Coffee Pot (Crested Barbet), 2020 Charcoal, pigment, pastel and pencil on paper. Work: 220 x 120 cm (86.6 x 47.2 in.) Unique

USD 450,000 Quoted prices are exclusive of taxes, customs duties and shipping costs.