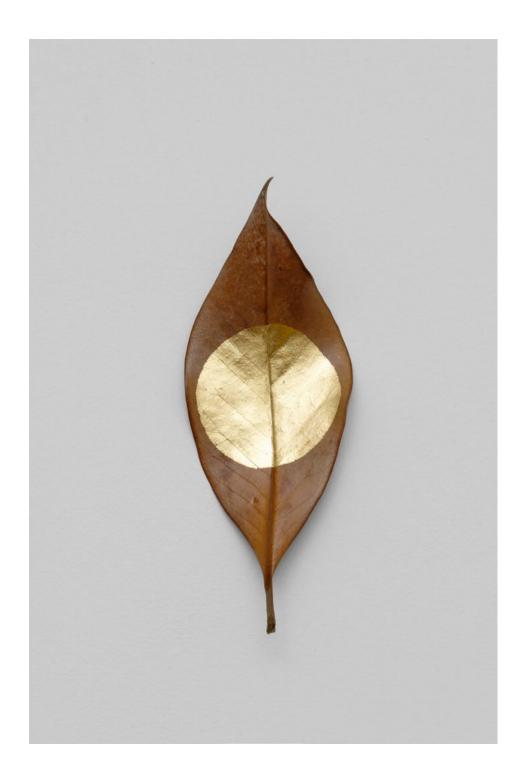

*Bark* 2024

oak and glass eye

111 x 57 x 46 cm 43 3/4 x 22 1/2 x 18 1/8 in

MW.DST.626

Mask
2024
gilded magnolia de leite leaf
17 x 5.5 x 3 cm
6 3/4 x 2 x 1 1/8 in
MW.DST.664
link to artist page

Mask 2024 gilded magnolia de leite leaf 17 x 6.5 x 4 cm 6 3/4 x 2 3/8 x 1 5/8 in

MW.DST.665

*Mask* 2024

gilded magnolia de leite leaf

16 x 6 x 2 cm 6 1/4 x 2 3/8 x 3/4 in

MW.DST.666