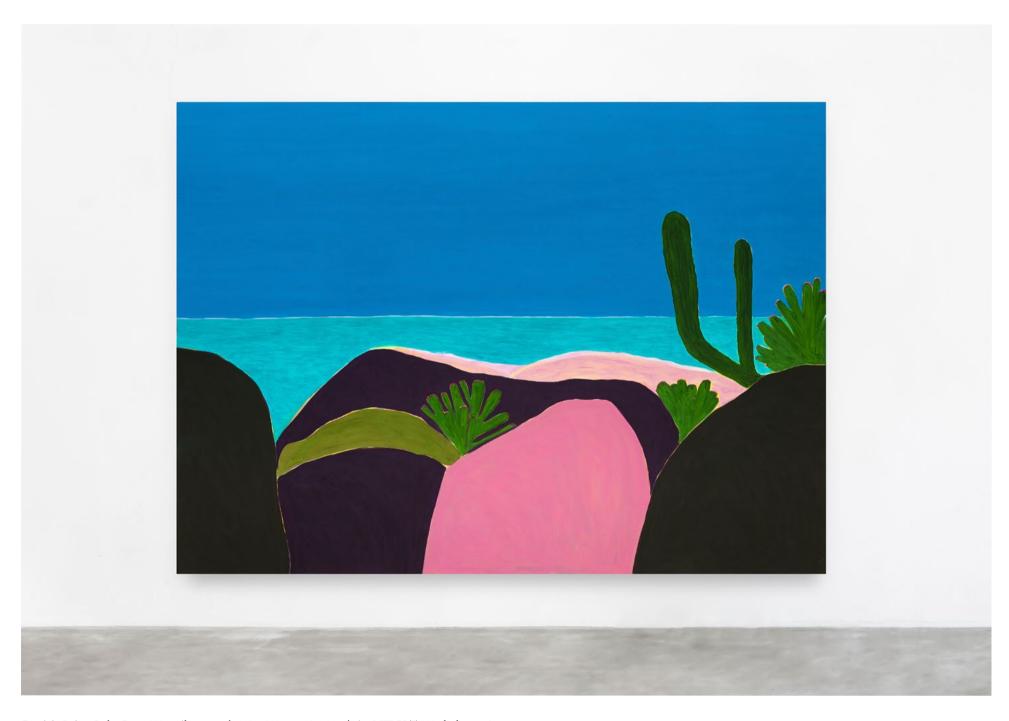

Marina Perez Simão, Untitled, 2023, oil on linen, 50 x 60 cm, 19 3/4 x 23 5/8 in, MW.MPS.877, link to artist page

## Marina Perez Simão

*Untitled* 2024

oil on linen

180 x 180 cm 70 7/8 x 70 7/8 in

MW.MPS.1115