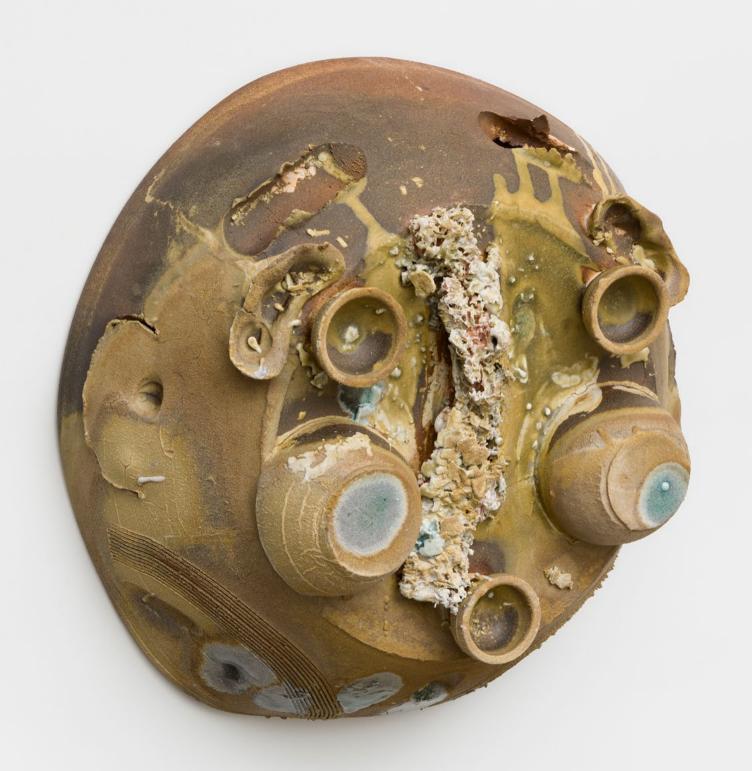

Matthew Lutz-Kinoy, Untitled, 2017, anagama-fired ceramic, 40 x 40 x 17 cm, 15 3/4 x 15 3/4 x 6 3/4 in, MW.MLK.S.030, link to artist page

Matthew Lutz-Kinoy, Untitled, 2017, anagama-fired ceramic, 25 x 25 x 14 cm, 97/8 x 97/8 x 51/2 in, MW.MLK.S.032, link to artist page