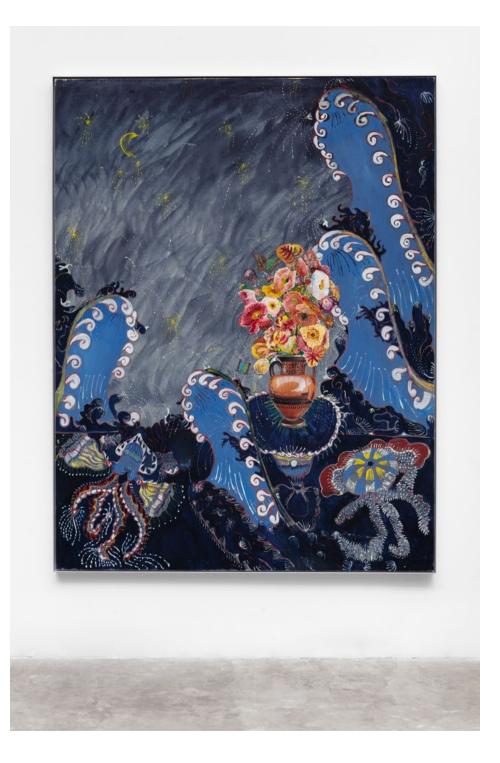

## Paulo Nimer Pjota

Dois leões 2024

oil, tempera, and acrylic on canvas

210 x 160 cm 82 5/8 x 63 in

MW.PNP.388

## Paulo Nimer Pjota

Carta marinha com lula e água-viva 2024

oil, tempera, and acrylic on canvas

210 x 160 cm 82 5/8 x 63 in

MW.PNP.390