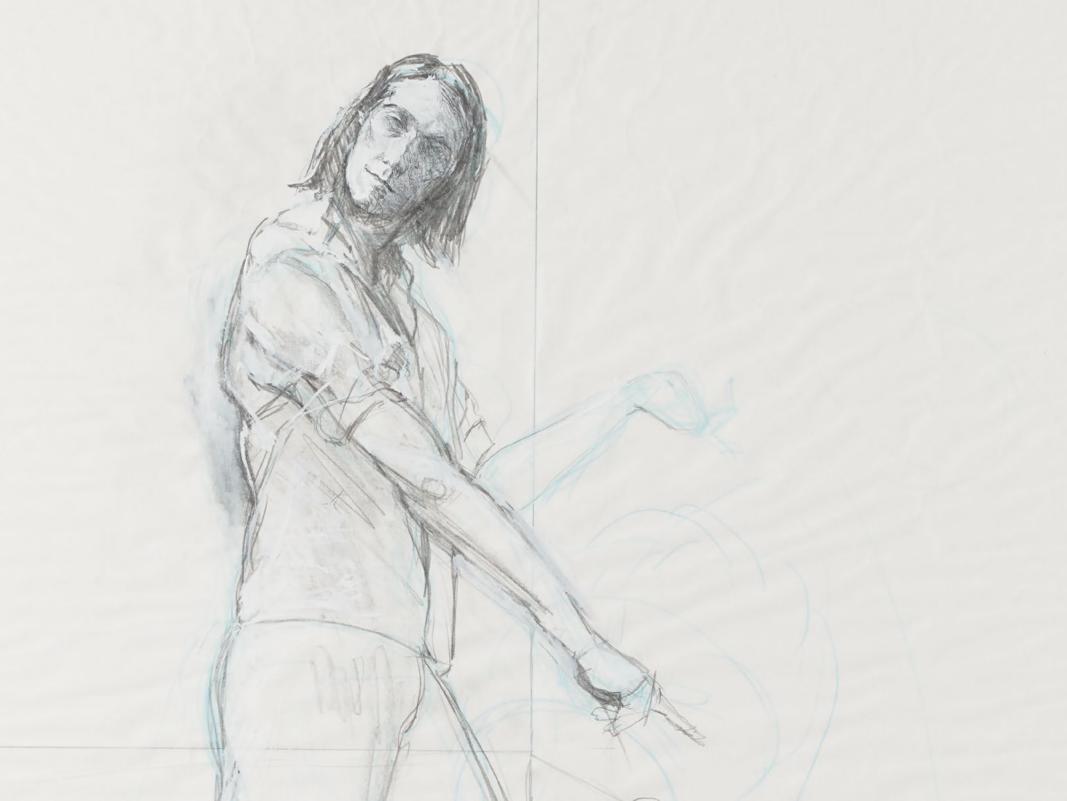

Down Below 2021

graphite, colored pencil, and ink on Japanese rice paper

94 × 64 cm 37 × 25 1/4 in

MW.GRO.087

*Untitled* 2022

pencil on paper

29.5 x 20 cm 11 5/8 x 7 7/8 in

MW.GRO.048