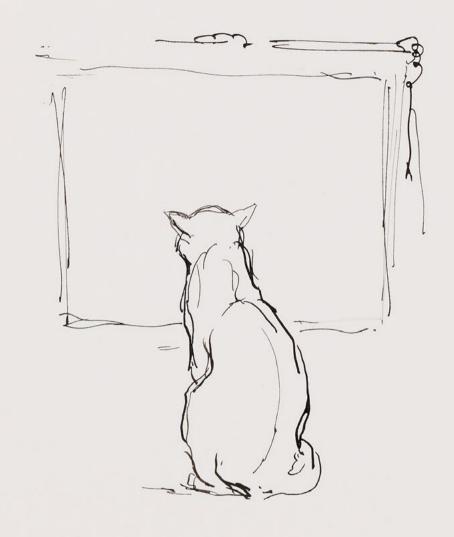

42.7 x 35 x 2.5 cm 16 3/4 x 13 3/4 x 1 in

MW.KPB.157

Fishing 2024

ink and pencil on acid-free paper in artist's frame

42.7 x 35 x 2.5 cm 16 3/4 x 13 3/4 x 1 in

MW.KPB.163

This cost was troumed to look at pointings of fish.