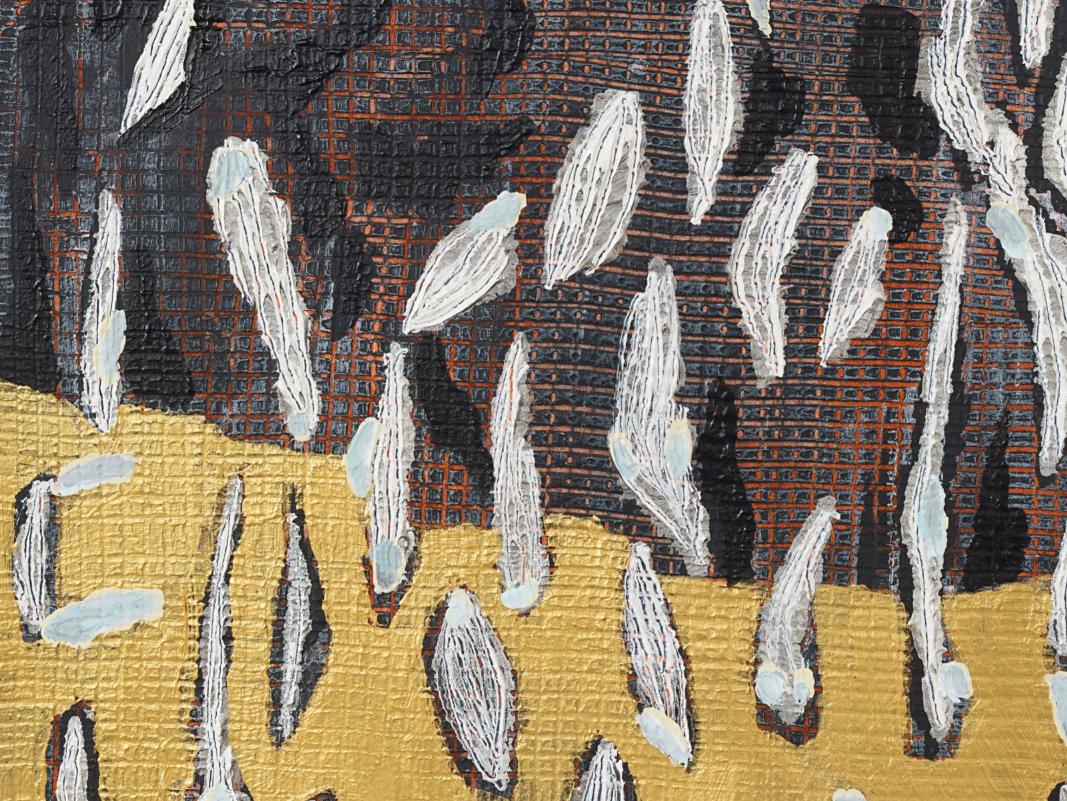

Patricia Leite, Pedra Rosa, 2024, oil on wood, 160 x 220 cm, 63 x 86 5/8 in, MW.PLT.379, link to artist page

Patricia Leite, Palmas contra o céu, 2023, oil on gamela, 32.2 x 60 x 8 cm, 12 5/8 x 23 5/8 x 3 1/8 in, MW.PLT.356