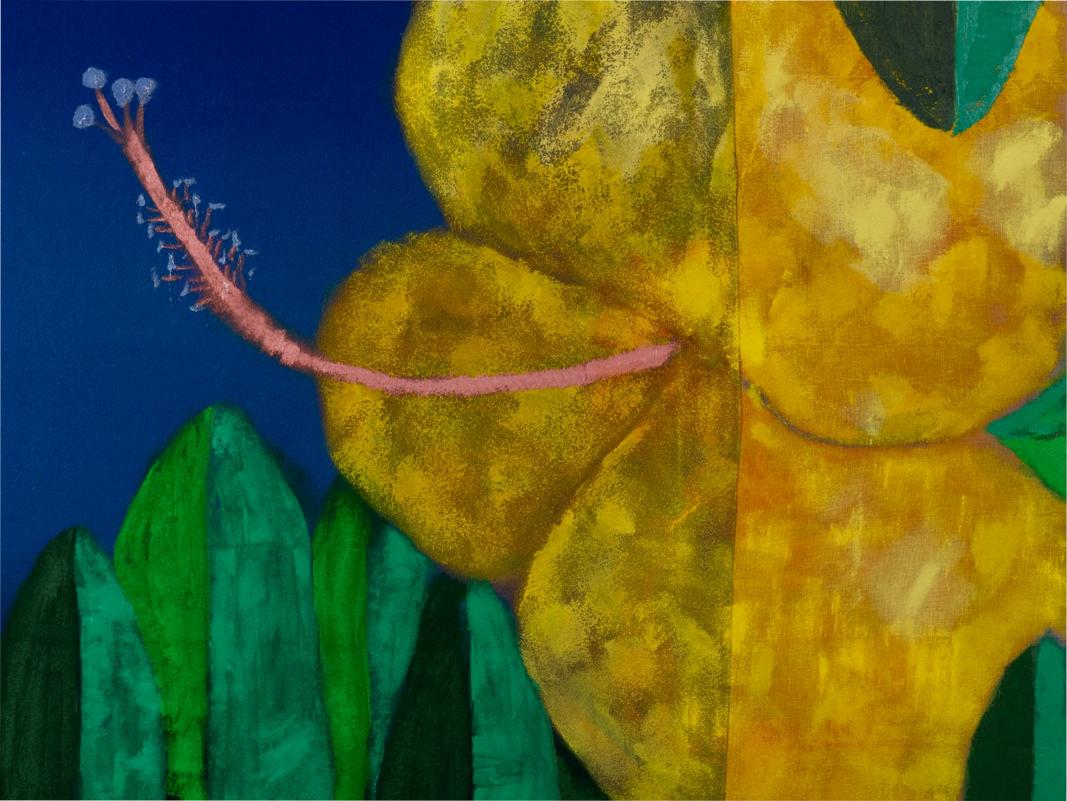

## Alvaro Barrington

The Road to Rags, from Rags to Riches, April 2024 2024

oil and acrylic on yak wool Hermes blanket and burlap

180 x 195 x 5 cm 70 7/8 x 76 3/4 x 2 in

MW.ABA.064

Daniel Steegmann Mangrané, Split Branch, 2021, split beech branch and elastic cords, 60 x 40 cm, 23 5/8 x 15 3/4 in, MW.DST.572, link to artist page