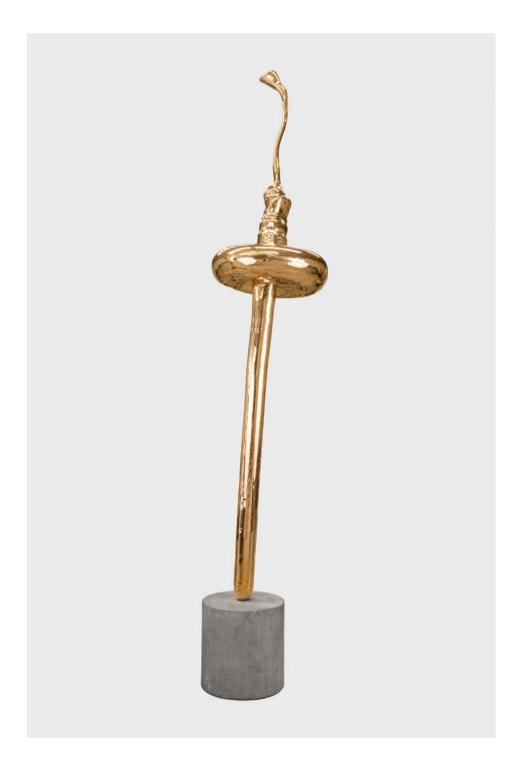

# Paulo Nimer Pjota

VASO SEM TITULO (untitled vase) 2022

ceramic

30.5 x 22.2 x 20.3 cm 12 x 8 3/4 x 8 in

MW.PNP.283