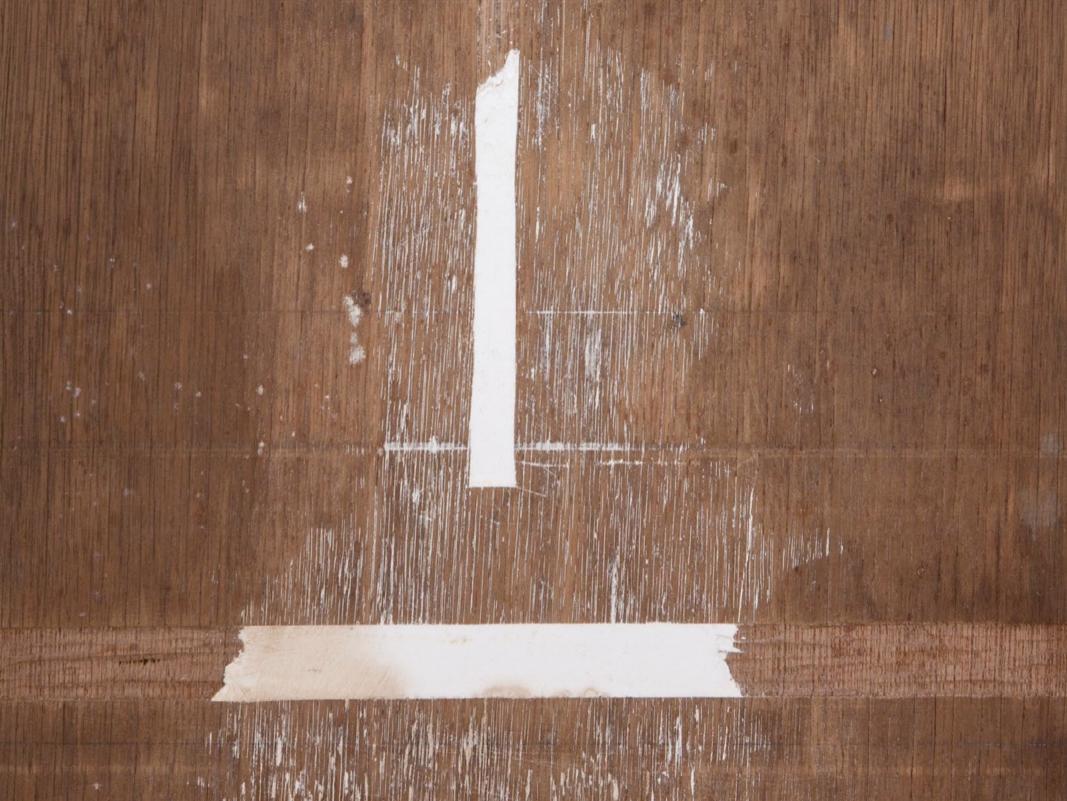

# Kishio Suga

Supplemented Material —104 1984

wood, putty

64 x 34.5 x 2.5 cm 25 3/16 x 13 5/8 x 1 in

MW.KIS.106

# Kishio Suga

Disconnected Scenery 2015

wood, paint, metal bracket

113.5 x 97 x 9 cm 44 3/4 x 38 1/4 x 3 1/2 in

MW.KIS.118