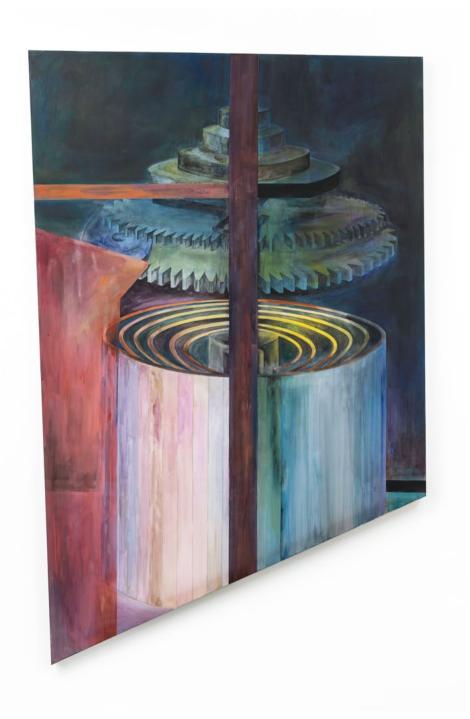

## Paulo Nimer Pjota

Dois leões 2024

oil, tempera, and acrylic on canvas

210 x 160 cm 82 5/8 x 63 in

MW.PNP.388

## Paulo Nimer Pjota

Carta marinha com lula e água-viva 2024

oil, tempera, and acrylic on canvas

210 x 160 cm 82 5/8 x 63 in

MW.PNP.390