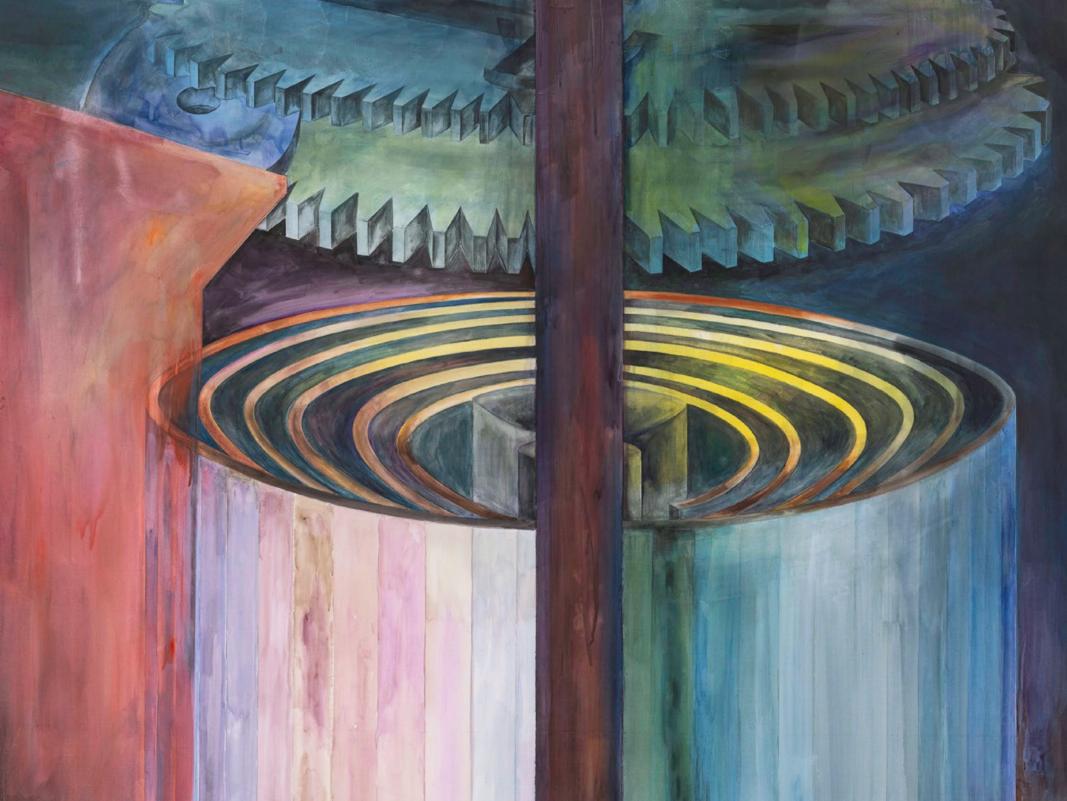

## Paulo Nimer Pjota

Dois leões 2024

oil, tempera, and acrylic on canvas

210 x 160 cm 82 5/8 x 63 in

MW.PNP.388

## Paulo Nimer Pjota

Carta marinha com lula e água-viva 2024

oil, tempera, and acrylic on canvas

210 x 160 cm 82 5/8 x 63 in

MW.PNP.390