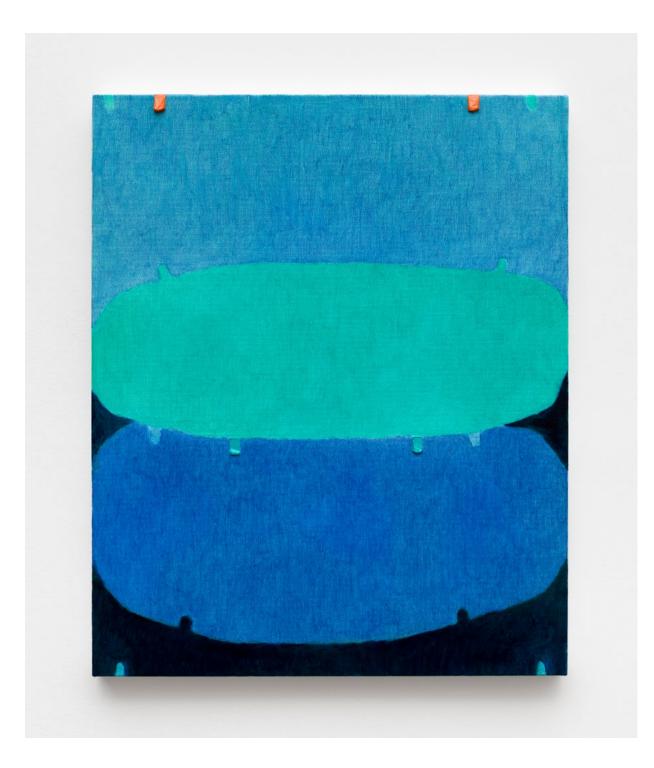

### Leticia Ramos

whitenoise 2023

silver print, photogram

50 x 40 cm 19 3/4 x 15 3/4 in

MW.LTR.293

Leticia Ramos

PHOTODRAWING
2020

photogram / silver print
142 x 121 cm
55 7/8 x 47 5/8 in