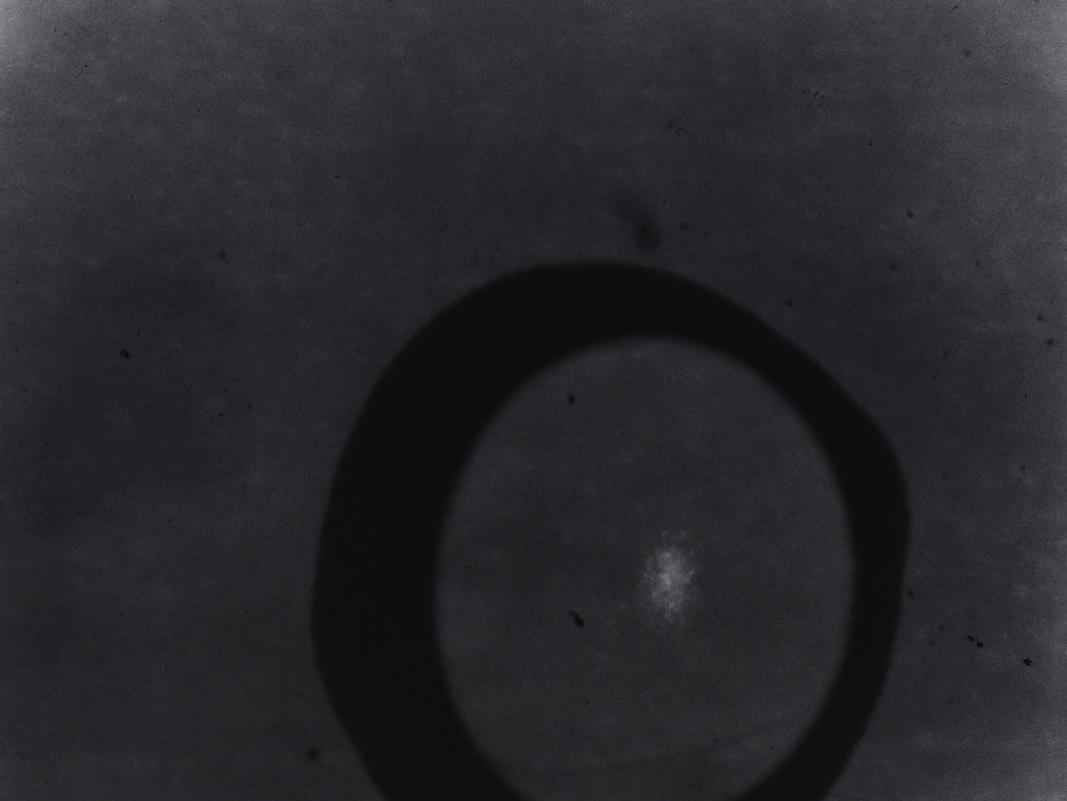

### Leticia Ramos

Novo Risco IX 2019

silver print photogram

172 x 140 cm 67 3/4 x 55 1/8 in

MW.LTR.225