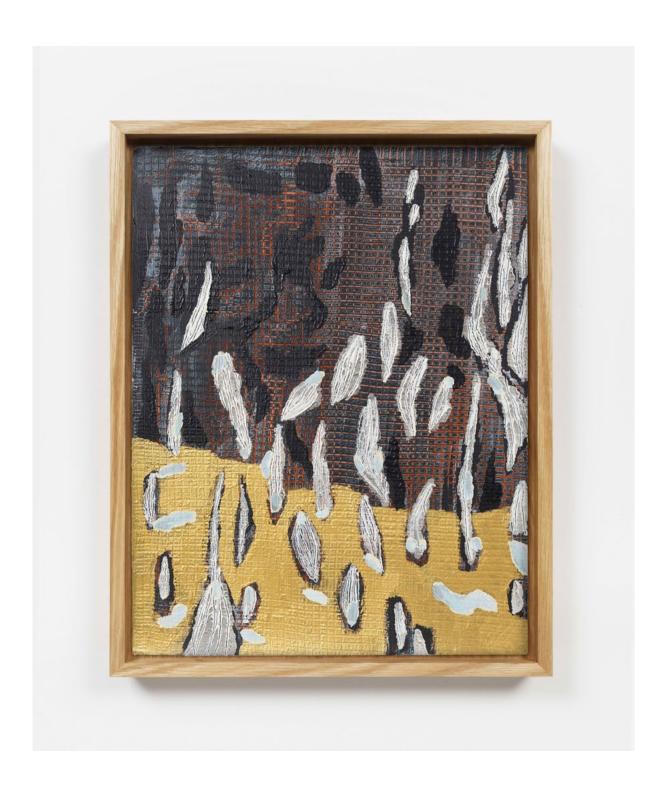

### Maria Auxiliadora

*Untitled* 1970

mixed media on paper on eucatex

101 x 100.5 cm 39 3/4 x 39 5/8 in

MW.MAU.017

# Maria Auxiliadora

Sem título (ogum) 1973

oil on card

32.5 x 24.6 cm 12 3/4 x 9 3/4 in

MW.MAU.047