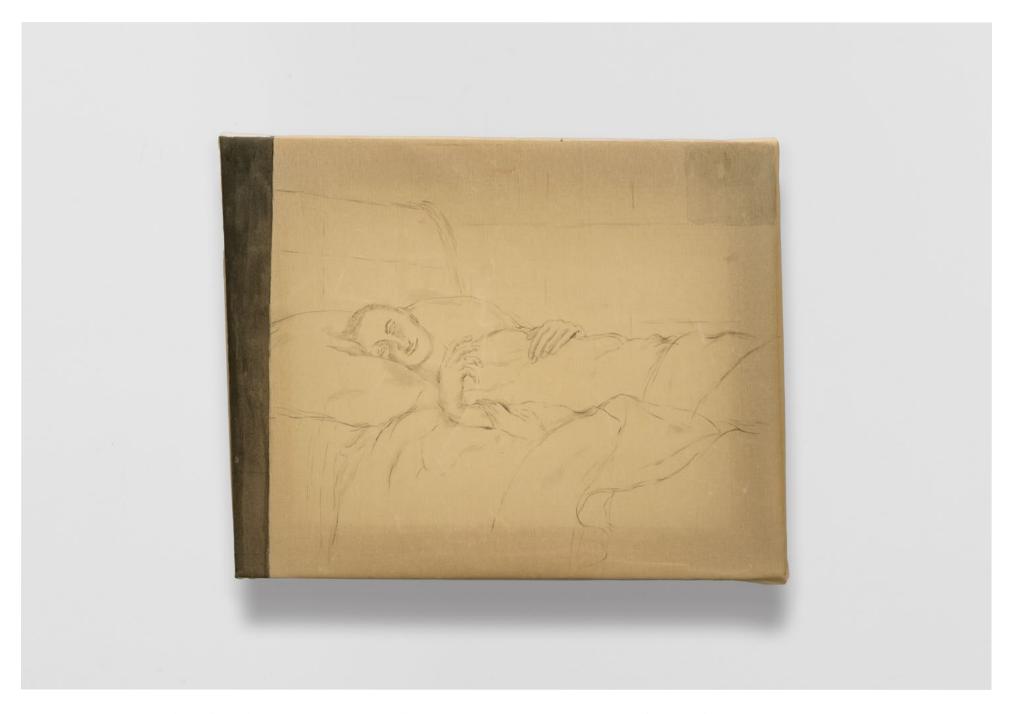

## Leah Ke Yi Zheng

No. 60 2023 acrylic on silk over mahogany stretcher  $65.5 \times 67 \times 4.5$  cm  $25\ 3/4 \times 26\ 3/8 \times 1\ 3/4$  in MW.LKY.004

Leah Ke Yi Zheng, Untitled (Sick Man of Roger de La Fresnaye), 2023, acrylic on silk over mahogany stretcher, 24.5 x 30.5 x 4.5 cm, 9 5/8 x 12 x 1 3/4 in, MW.LKY.011