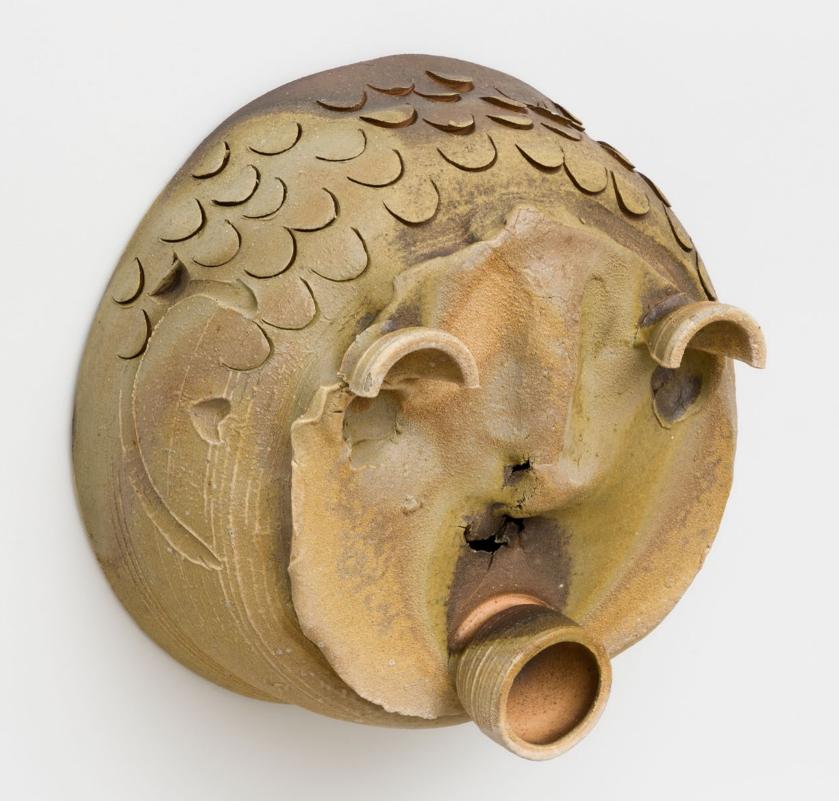

Matthew Lutz-Kinoy, Untitled, 2017, anagama-fired ceramic, 40 x 40 x 17 cm, 15 3/4 x 15 3/4 x 6 3/4 in, MW.MLK.S.030, link to artist page

Matthew Lutz-Kinoy, Untitled, 2017, anagama-fired ceramic, 25 x 25 x 14 cm, 97/8 x 97/8 x 51/2 in, MW.MLK.S.032, link to artist page