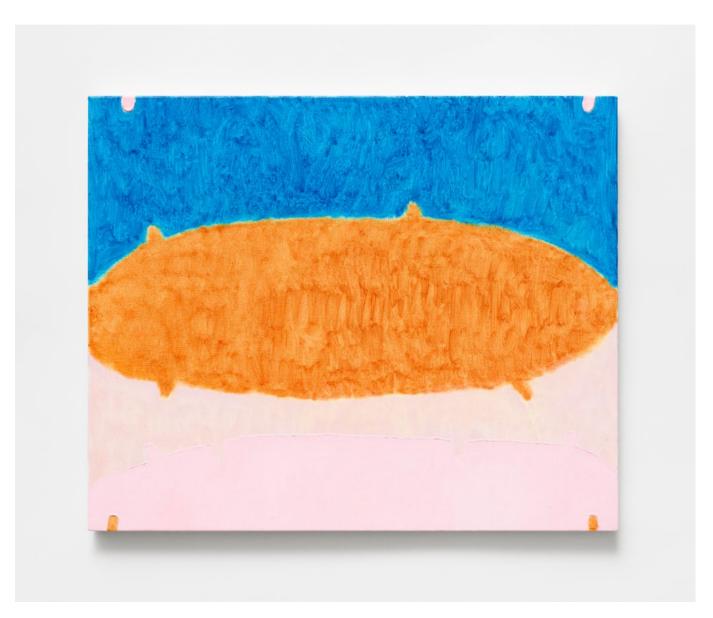

Patricia Leite, Pedra Rosa, 2024, oil on wood, 160 x 220 cm, 63 x 86 5/8 in, MW.PLT.379, link to artist page

Patricia Leite, Palmas contra o céu, 2023, oil on gamela, 32.2 x 60 x 8 cm, 12 5/8 x 23 5/8 x 3 1/8 in, MW.PLT.356