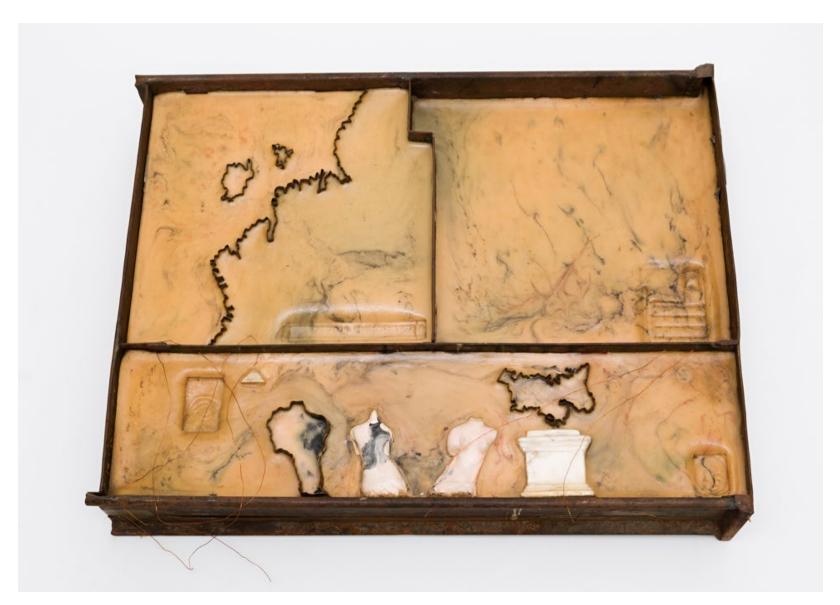

# Anna Bella Geiger

Orbis Descriptio com Venus - A História da escultura ocidental, da série Fronteiriços 1996

vintage iron file drawer, encaustic, pigments, copper sheets, copper wire, plaster sculptures

64.5 x 50 x 11 cm 25 3/8 x 19 3/4 x 4 3/8 in

MW.ABG.O.015