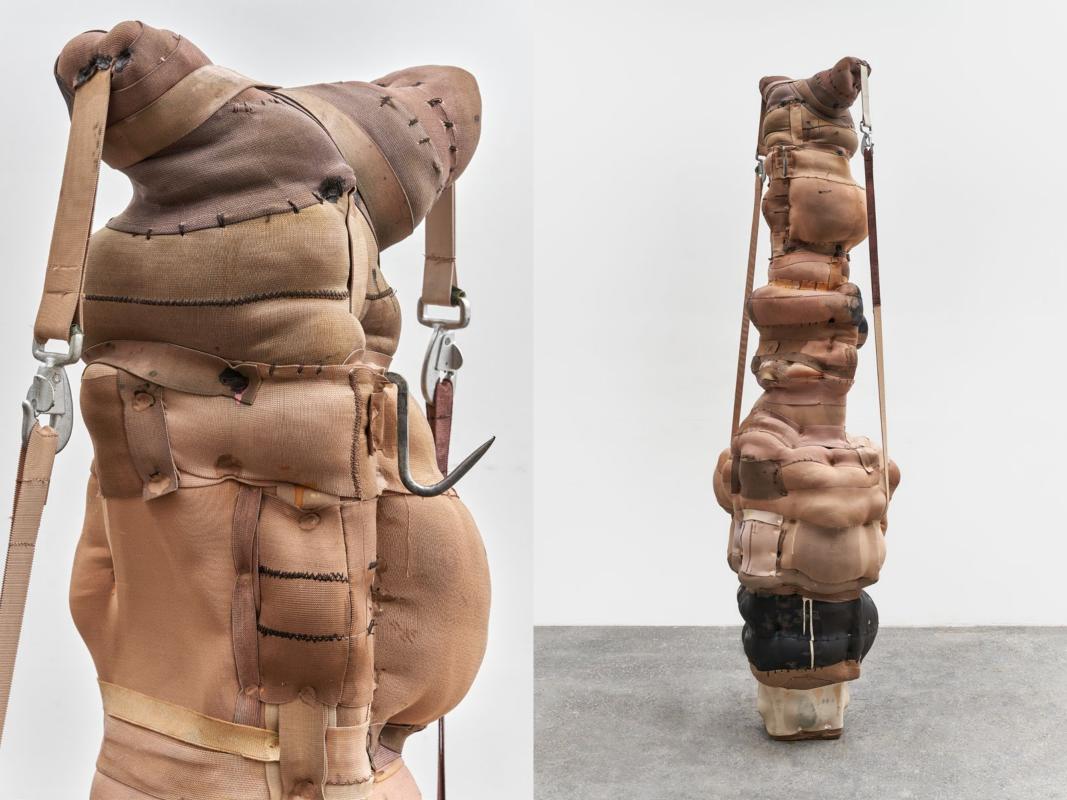

### Patricia Ayres

*19-5-16-5-18-1-20-21-19* 2024

elastic, paint, ink, dye, boot polish, US Military parachute hardware, butcher's hook, anointing oil, sacramental wine, ashes, gunk, iodine, US Military elastic, padding, wood

198.1 x 71.1 x 68.6 cm 78 x 28 x 27 in

MW.PAY.025

### Patricia Ayres

*1-21-4-1-19* 2024

elastic, paint, ink, dye, boot polish, US Military parachute hardware, anointing oil, sacramental wine, gunk, US Military elastic, padding, wood

91.4 x 38.1 x 20.3 cm 36 x 15 x 8 in

MW.PAY.026