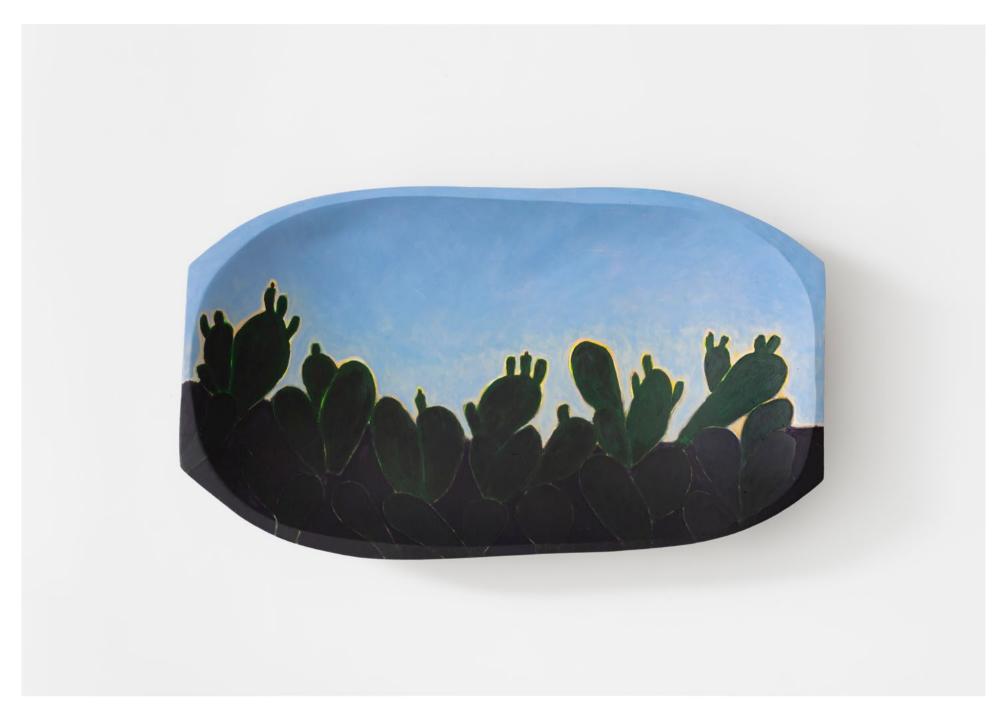

Patricia Leite, Pedra Rosa, 2024, oil on wood, 160 x 220 cm, 63 x 86 5/8 in, MW.PLT.379, link to artist page

Patricia Leite, Palmas contra o céu, 2023, oil on gamela, 32.2 x 60 x 8 cm, 12 5/8 x 23 5/8 x 3 1/8 in, MW.PLT.356