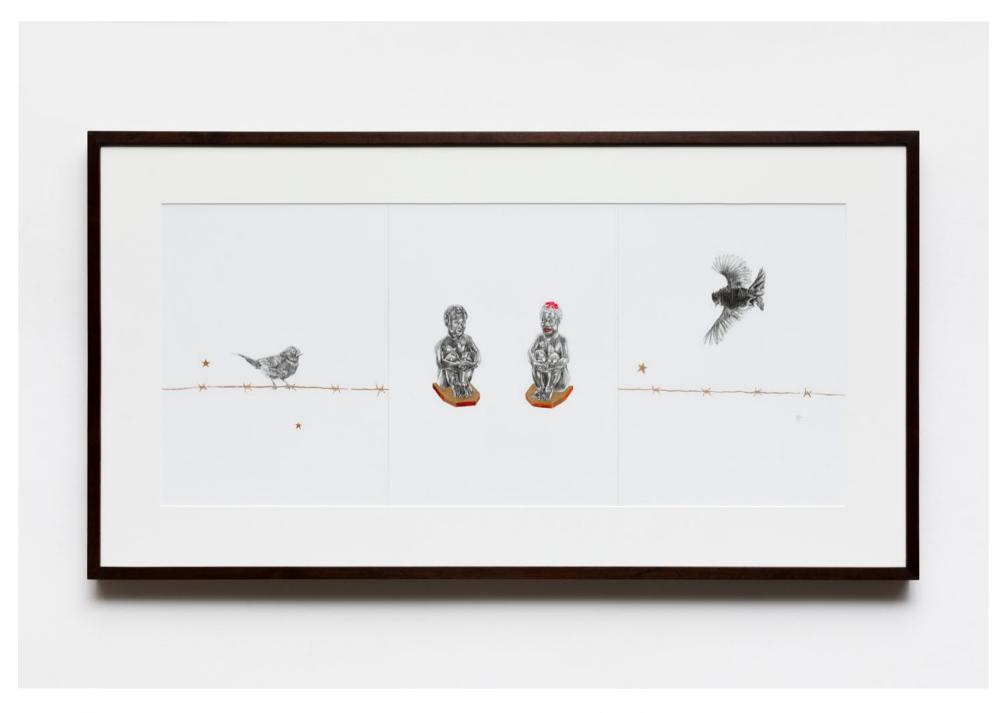

## Kasper Bosmans

Untitled 2023

ink and pencil on acid-free paper

29.7 x 21 cm 11 3/4 x 8 1/4 in

MW.KPB.126