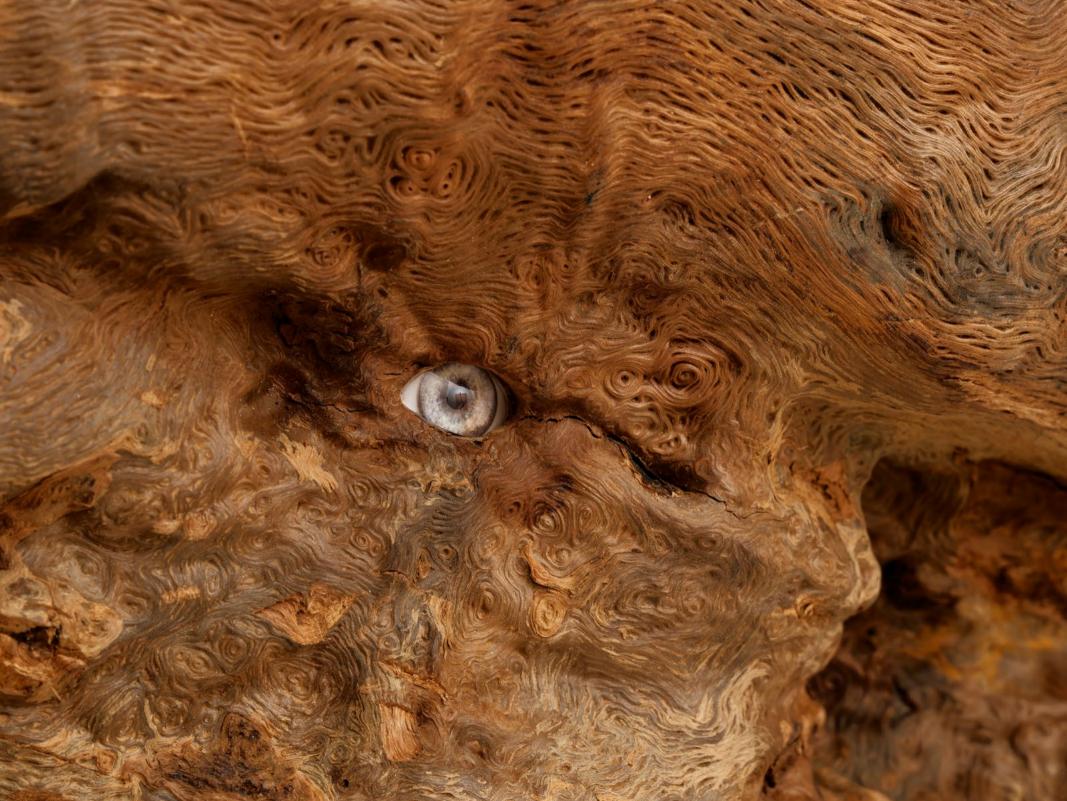

*Bark* 2024

oak and glass eye

111 x 57 x 46 cm 43 3/4 x 22 1/2 x 18 1/8 in

MW.DST.626

Mask
2024
gilded magnolia de leite leaf
17 x 5.5 x 3 cm
6 3/4 x 2 x 1 1/8 in
MW.DST.664
link to artist page

Mask 2024 gilded magnolia de leite leaf 17 x 6.5 x 4 cm 6 3/4 x 2 3/8 x 1 5/8 in