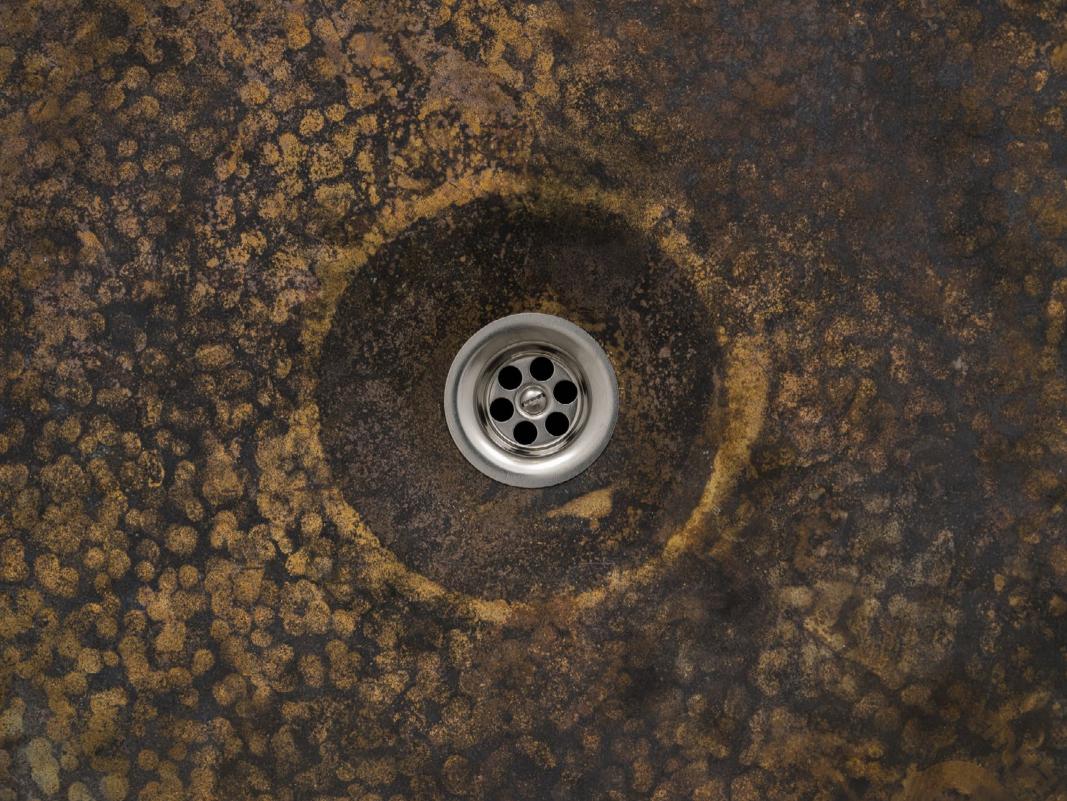

## Nina Canell

Crash 2023 crash cymbal, drain

50.8 x 50.8 cm

20 x 20 in

MW.NCL.045

Presented as part of Art Basel Parcours