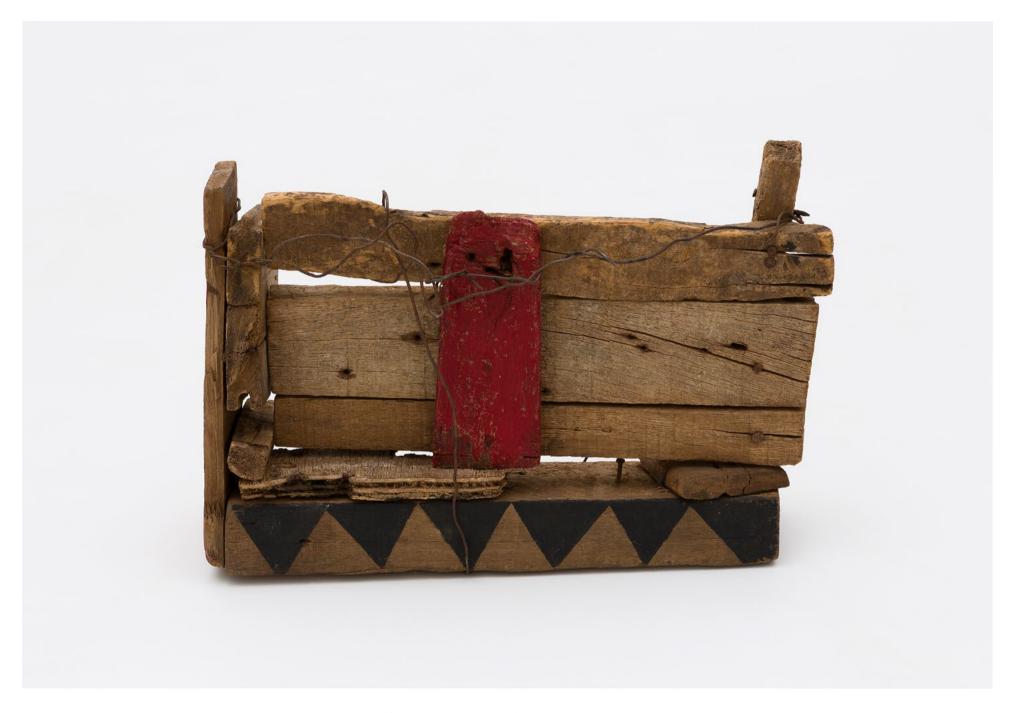

# Kishio Suga

Supplemented Material —104 1984

wood, putty

64 x 34.5 x 2.5 cm 25 3/16 x 13 5/8 x 1 in

MW.KIS.106

# Kishio Suga

Latent Positions in Space 2010

wood, rope, paint, metal hooks, twigs

135 x 90 x 8 cm 53 1/8 x 35 3/8 x 3 1/8 in

MW.KIS.117

# Kishio Suga

Disconnected Scenery 2015

wood, paint, metal bracket

113.5 x 97 x 9 cm 44 3/4 x 38 1/4 x 3 1/2 in

MW.KIS.118