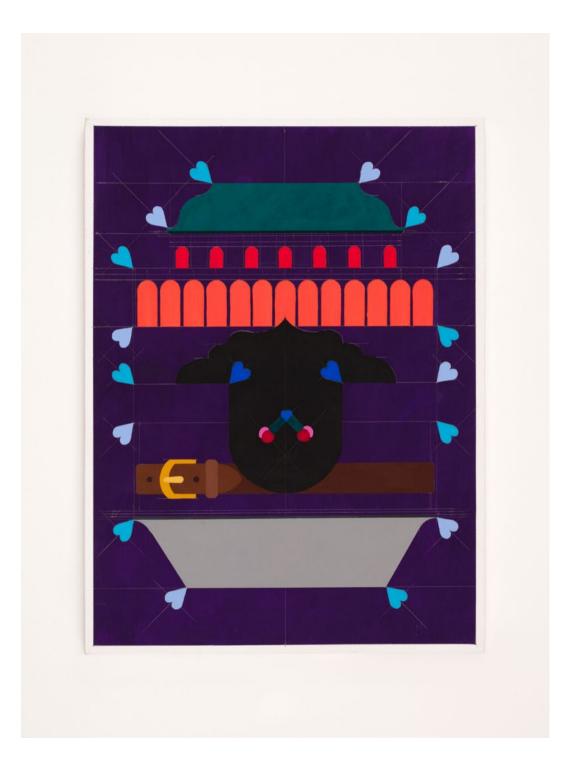

### Pol Taburet

OTTG series - 4 2024

bronze

137 x 43 x 40 cm 54 x 16 7/8 x 15 3/4 in

edition of 5 + 2 AP (#2/5)

MW.PTA.077

### Pol Taburet

OTTG series - 3 2024

bronze

82 x 21 x 43 cm 32 1/4 x 8 1/4 x 16 7/8 in

edition of 5 + 2 AP (#1/5)

MW.PTA.078