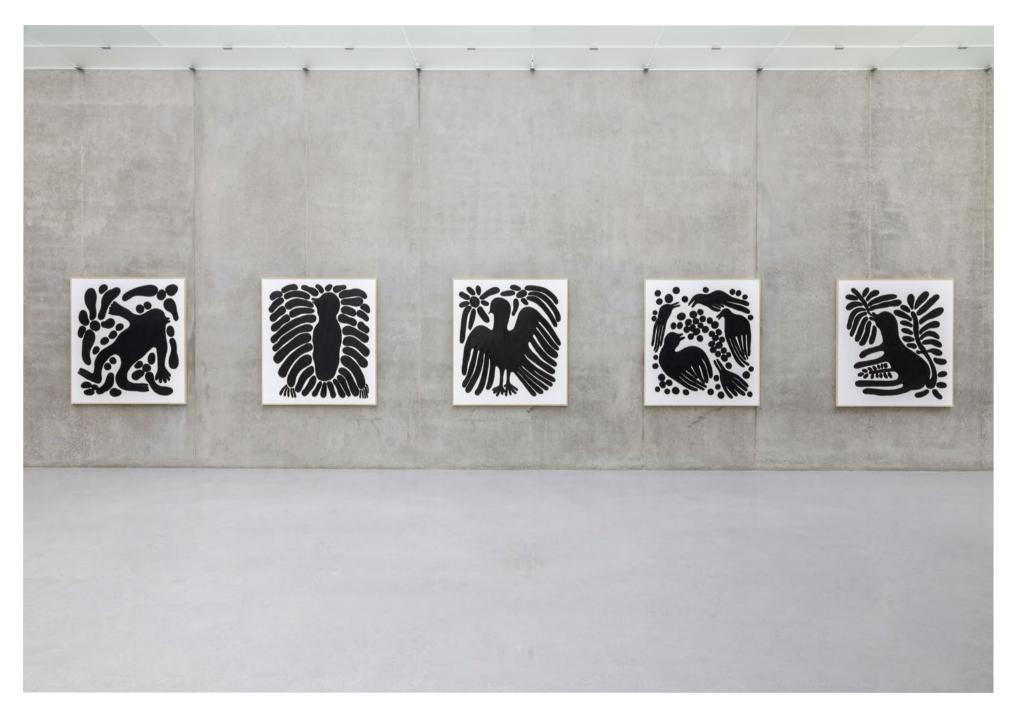

## Laís Amaral

Untitled I, "7 portas" series 2024 acrylic and pen on linen 165 x 125 cm 65 x 49 1/4 in MW.LAM.026

## Laís Amaral

Untitled V, "Faceira" series 2024

acrylic and pen on paper

42 x 29.7 cm 16 1/2 x 11 3/4 in

MW.LAM.031