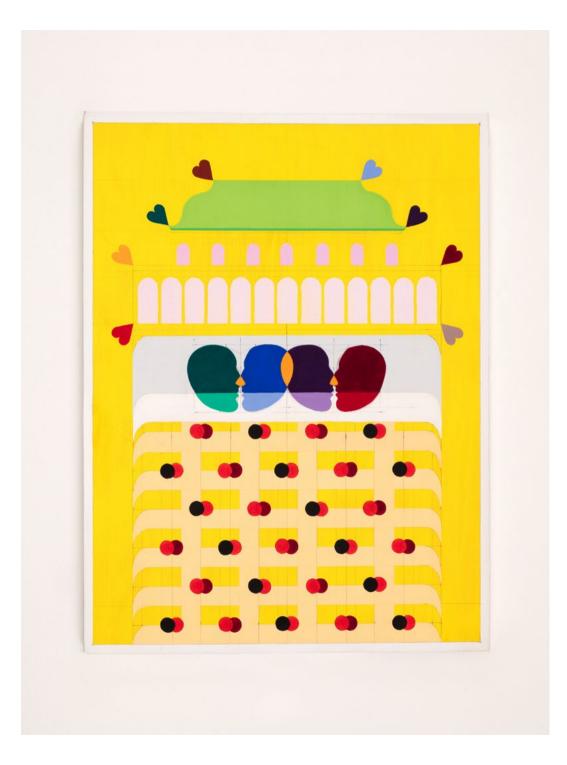

## Leah Ke Yi Zheng

No. 58 2024 acrylic on silk over mahogany stretcher 243 x 196 x 4 cm 95 5/8 x 77 1/8 x 1 5/8 in MW.LKY.001

## Leah Ke Yi Zheng

No. 60 2023 acrylic on silk over mahogany stretcher  $65.5 \times 67 \times 4.5$  cm  $25\ 3/4 \times 26\ 3/8 \times 1\ 3/4$  in MW.LKY.004

Leah Ke Yi Zheng, Untitled (Sick Man of Roger de La Fresnaye), 2023, acrylic on silk over mahogany stretcher, 24.5 x 30.5 x 4.5 cm, 9 5/8 x 12 x 1 3/4 in, MW.LKY.011

# Leah Ke Yi Zheng

Untitled (Fusée) 2023

acrylic on silk over mahogany stretcher

227 x 145 x 4.5 cm 89 3/8 x 57 1/8 x 1 3/4 in

MW.LKY.012