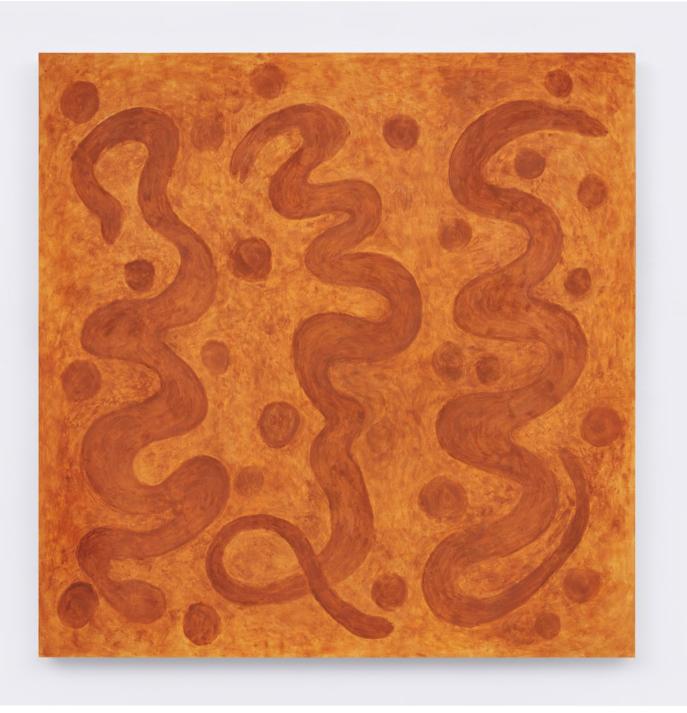

# Amadeo Luciano Lorenzato

Untitled 1989

oil on hardboard

50 x 45 cm 19 3/4 x 17 3/4 in

MW.ALL.122

# Amadeo Luciano Lorenzato

*Untitled* 1980

oil on hardboard

33.5 x 20 cm 13 1/4 x 7 7/8 in

MW.ALL.098

*Untitled* 1991

oil on canvas

60.5 x 53.5 cm 23 7/8 x 21 in

MW.ALL.159

*Untitled* 1981

oil on hardboard

34 x 34 cm 13 3/8 x 13 3/8 in

15 57 6 11 15 57 6

MW.ALL.161

Untitled 1980 oil on hardboard 33.5 x 20 cm 13 1/4 x 7 7/8 in MW.ALL.098 link to artist page

*Untitled* 1960s

oil on hardboard

31 x 28 cm

12 1/4 x 11 in

MW.ALL.187

*Untitled* 2024

oil on linen

100 x 90 cm 39 3/8 x 35 3/8 in

MW.PMT.1914