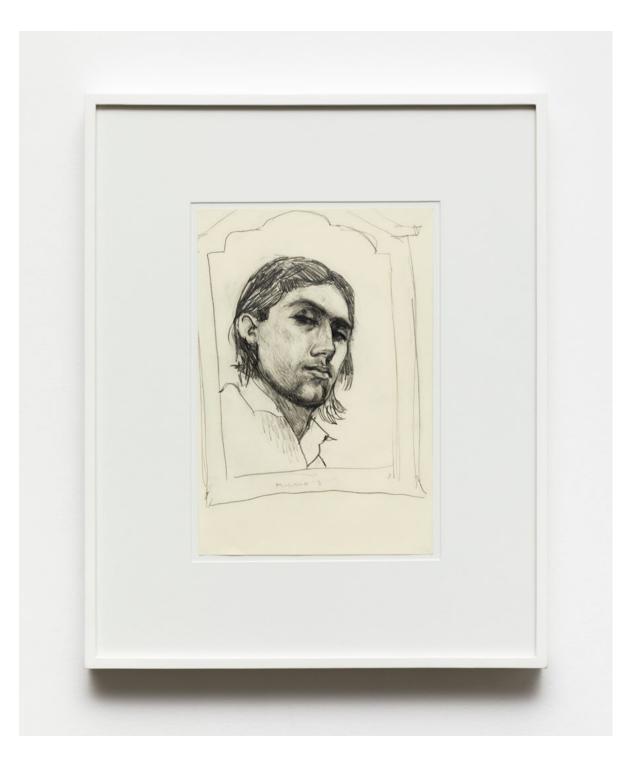

Down Below 2021

graphite, colored pencil, and ink on Japanese rice paper

94 × 64 cm 37 × 25 1/4 in

MW.GRO.087

*Untitled* 2022

pencil on paper

29.5 x 20 cm 11 5/8 x 7 7/8 in

MW.GRO.048