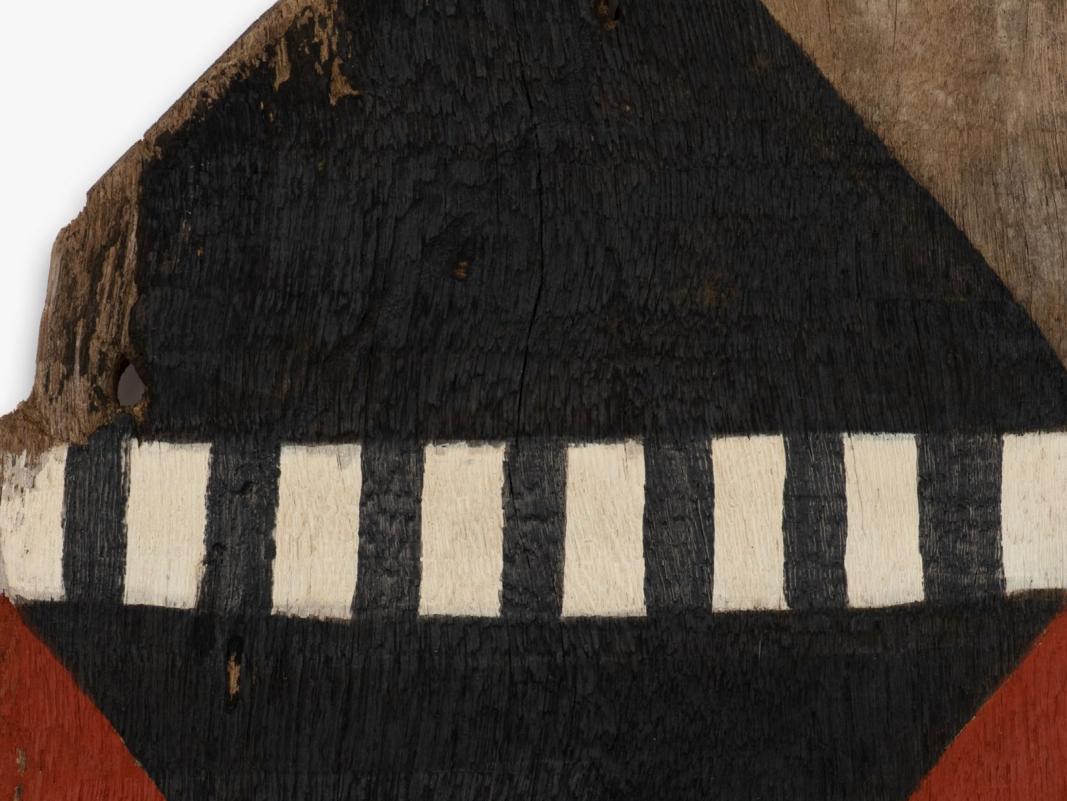

### Celso Renato

*Untitled* undated

acrylic on wood

80.5 x 69.5 cm 31 3/4 x 27 3/8 in

MW.CRT.030

### Celso Renato

Untitled undated acrylic on wood 67 x 27 cm 24 3/8 x 10 5/8 in MW.CRT.031

Celso Renato, Fragmentos, undated, acrylic on wood, 33 x 21 x 10 cm, 13 x 8 1/4 x 4 in, MW.CRT.S.017, link to artist page