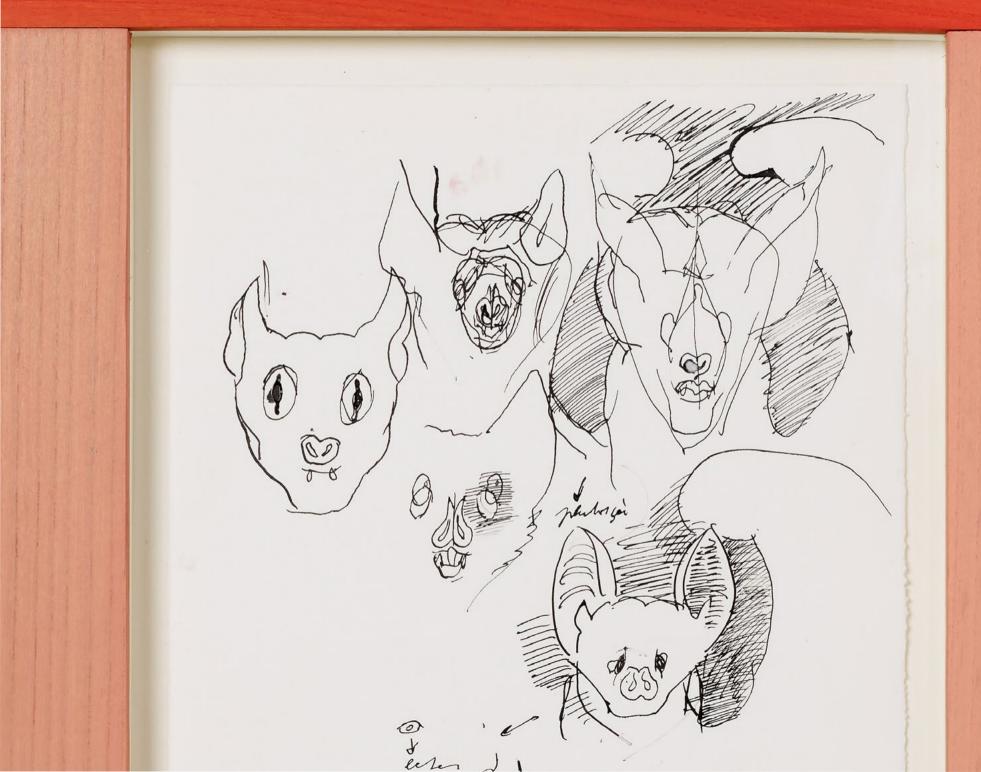

21 x 28 cm 8 1/4 x 11 in

MW.KPB.144

Legend: Du Bist Mir Fremd und Doch so Nah 2024

gouache and silverpoint on poplar panel

21 x 28 cm 8 1/4 x 11 in

MW.KPB.146

Bat Sisters 2024

ink and pencil on acid-free paper in artist's frame