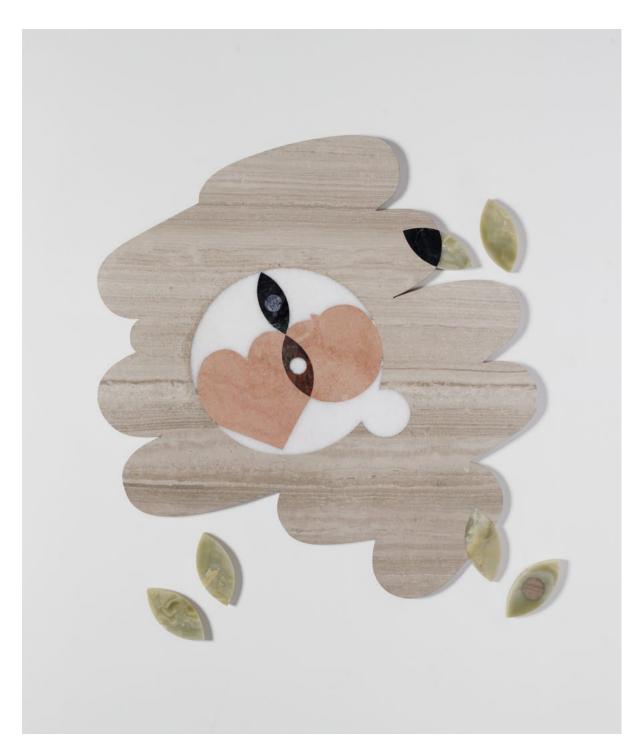

# Kasper Bosmans

Cherry Sugar Puddle Wink 2024

marble, quartzite, granite, and onyx

109 x 120 x 2 cm 42 7/8 x 47 1/4 x 3/4 in

MW.KPB.132

# Kasper Bosmans

Cherry Sugar Puddle Wink 2024

marble, quartzite, granite, and onyx

109 x 120 x 2 cm 42 7/8 x 47 1/4 x 3/4 in

MW.KPB.132

Legend: Cherries Beyond the Belt 2024

gouache and silverpoint on poplar panel