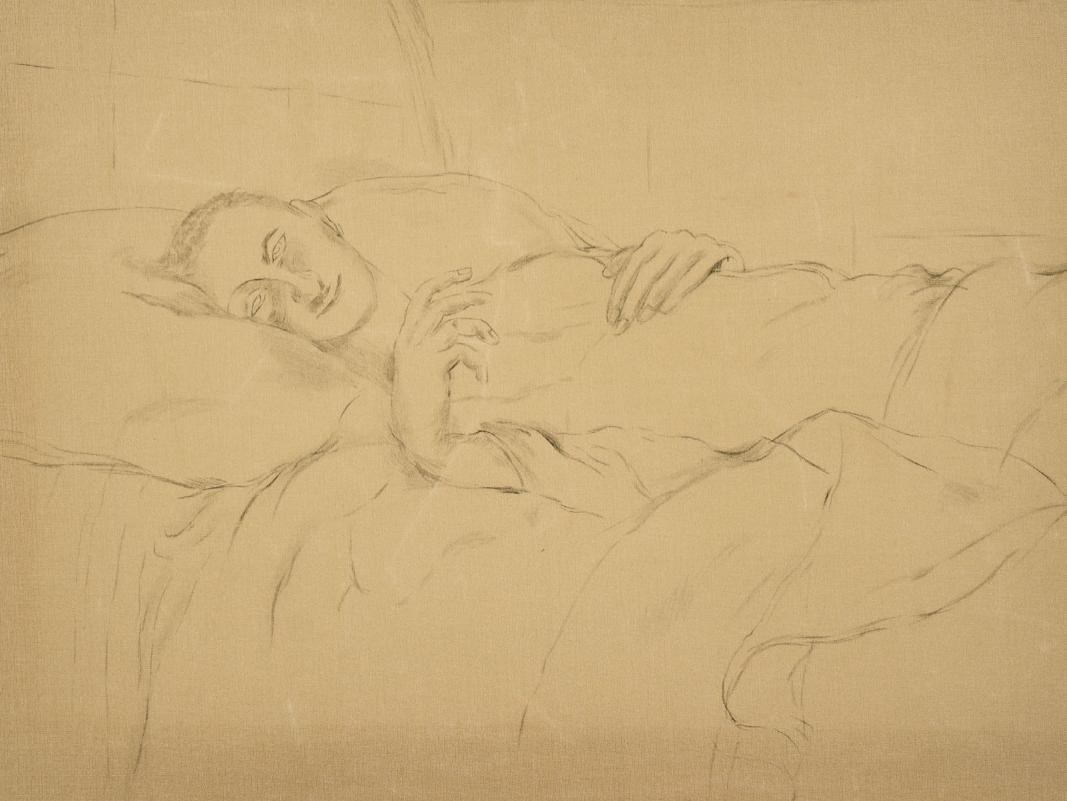

## Leah Ke Yi Zheng

No. 60 2023 acrylic on silk over mahogany stretcher  $65.5 \times 67 \times 4.5$  cm  $25\ 3/4 \times 26\ 3/8 \times 1\ 3/4$  in MW.LKY.004

Leah Ke Yi Zheng, Untitled (Sick Man of Roger de La Fresnaye), 2023, acrylic on silk over mahogany stretcher, 24.5 x 30.5 x 4.5 cm, 9 5/8 x 12 x 1 3/4 in, MW.LKY.011