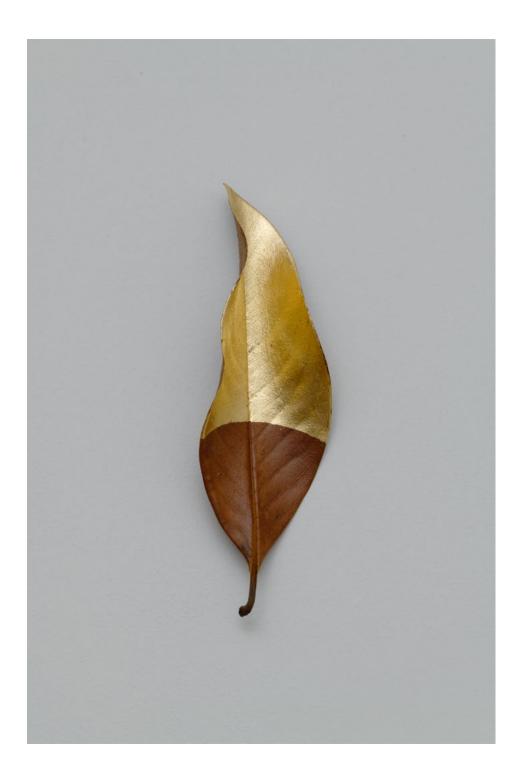

*Bark* 2024

oak and glass eye

111 x 57 x 46 cm 43 3/4 x 22 1/2 x 18 1/8 in

MW.DST.626

Mask
2024
gilded magnolia de leite leaf
17 x 5.5 x 3 cm
6 3/4 x 2 x 1 1/8 in
MW.DST.664
link to artist page

Mask 2024 gilded magnolia de leite leaf 17 x 6.5 x 4 cm 6 3/4 x 2 3/8 x 1 5/8 in

MW.DST.665

*Mask* 2024

gilded magnolia de leite leaf

16 x 6 x 2 cm 6 1/4 x 2 3/8 x 3/4 in

MW.DST.666