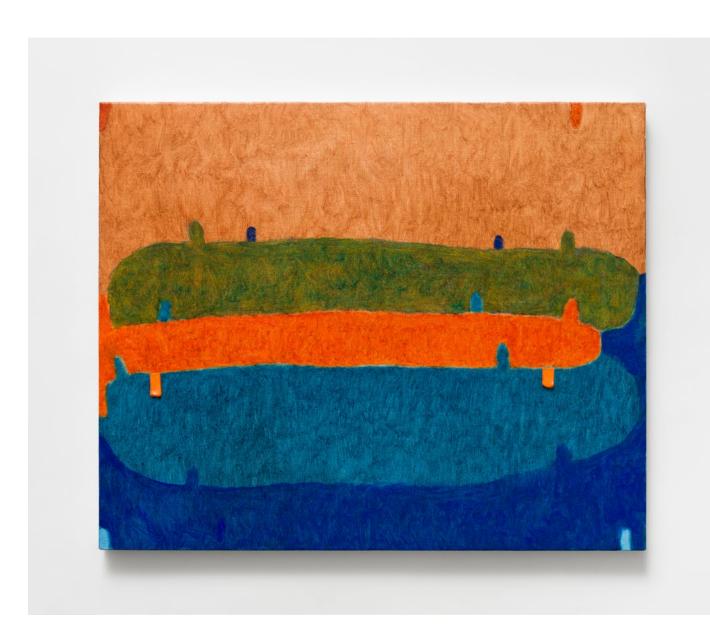

## Paulo Nimer Pjota

Dois leões 2024

oil, tempera, and acrylic on canvas

210 x 160 cm 82 5/8 x 63 in

MW.PNP.388

## Paulo Nimer Pjota

Carta marinha com lula e água-viva 2024

oil, tempera, and acrylic on canvas

210 x 160 cm 82 5/8 x 63 in

MW.PNP.390