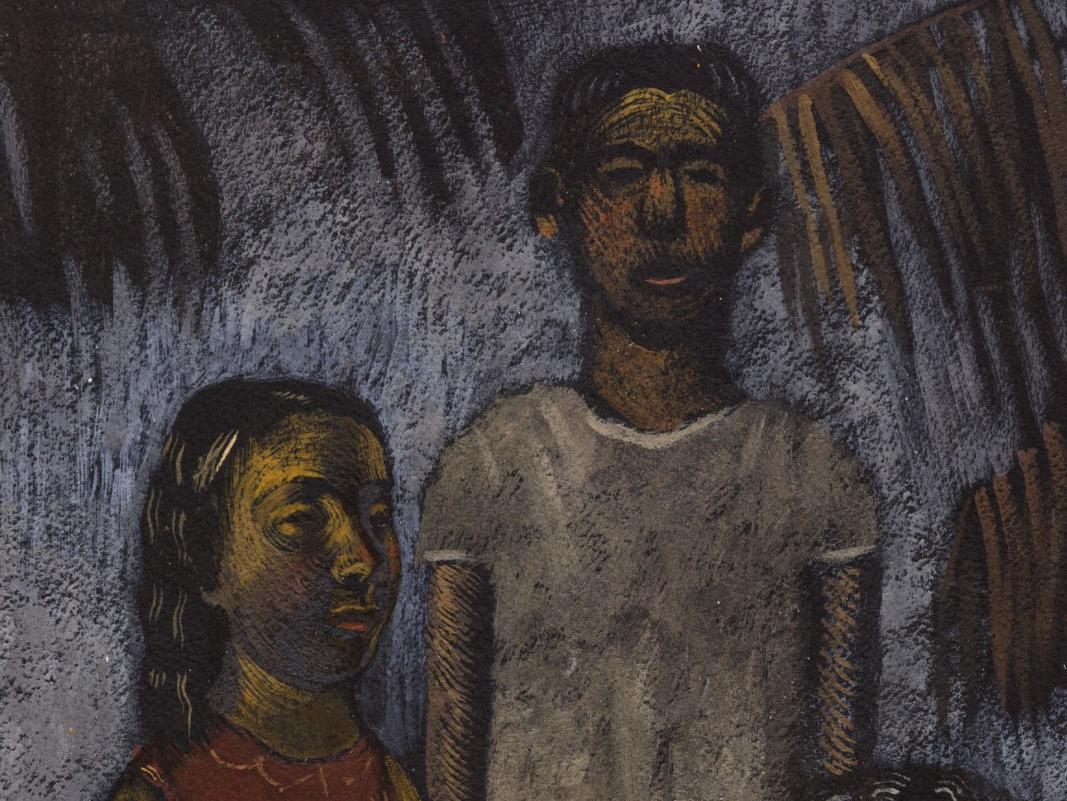

### Maria Auxiliadora

*Untitled* 1970

mixed media on paper on eucatex

101 x 100.5 cm 39 3/4 x 39 5/8 in

MW.MAU.017