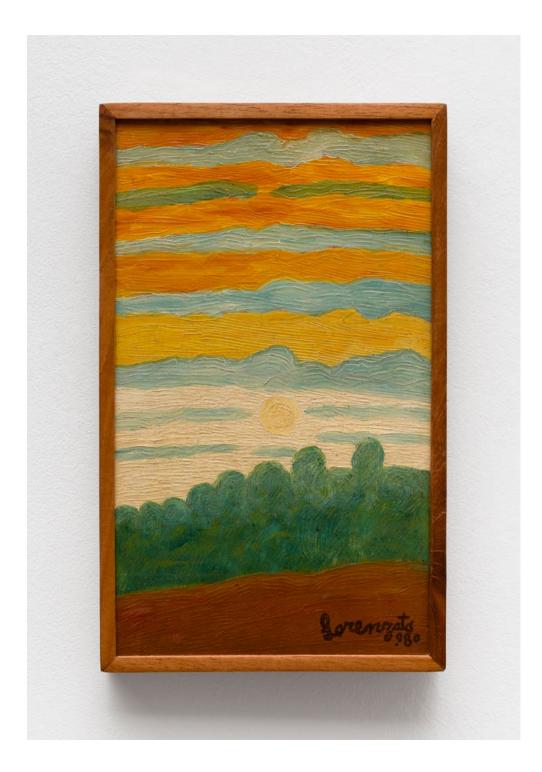

# Amadeo Luciano Lorenzato

*Untitled* 1980

oil on hardboard

33.5 x 20 cm 13 1/4 x 7 7/8 in

MW.ALL.098

*Untitled* 1991

oil on canvas

60.5 x 53.5 cm 23 7/8 x 21 in