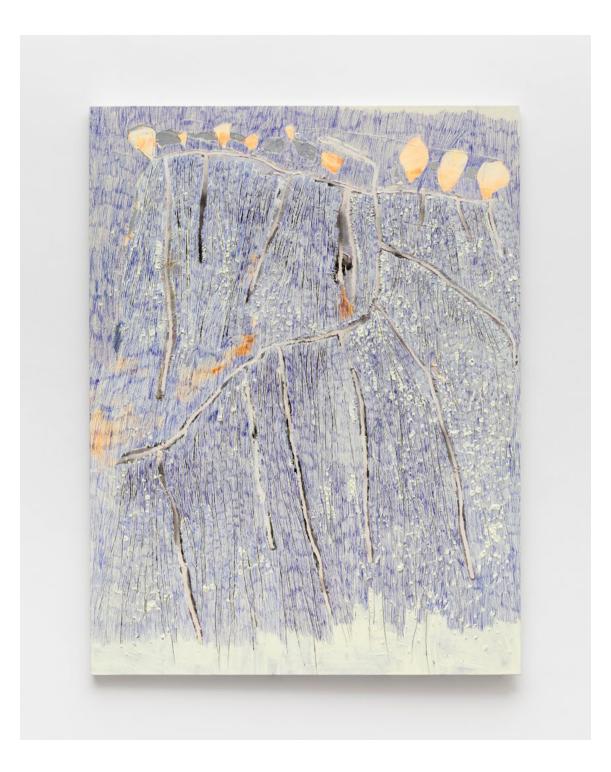

## Kasper Bosmans

Untitled 2023

ink and pencil on acid-free paper

29.7 x 21 cm 11 3/4 x 8 1/4 in

MW.KPB.126

# Kasper Bosmans

Cherry Sugar Puddle Wink 2024

marble, quartzite, granite, and onyx

109 x 120 x 2 cm 42 7/8 x 47 1/4 x 3/4 in

MW.KPB.132

# Kasper Bosmans

Cherry Sugar Puddle Wink 2024

marble, quartzite, granite, and onyx

109 x 120 x 2 cm 42 7/8 x 47 1/4 x 3/4 in

MW.KPB.132

Legend: Cherries Beyond the Belt 2024

gouache and silverpoint on poplar panel