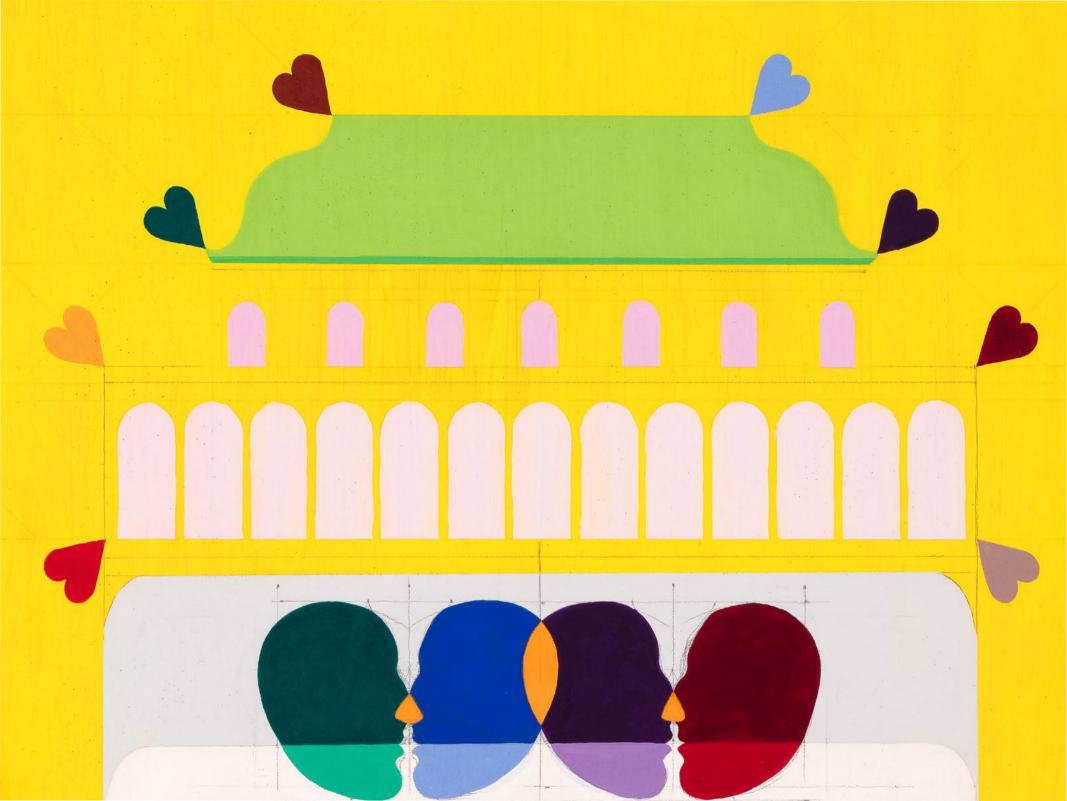

## Leah Ke Yi Zheng

No. 58 2024 acrylic on silk over mahogany stretcher 243 x 196 x 4 cm 95 5/8 x 77 1/8 x 1 5/8 in MW.LKY.001

## Leah Ke Yi Zheng

No. 60 2023 acrylic on silk over mahogany stretcher  $65.5 \times 67 \times 4.5$  cm  $25\ 3/4 \times 26\ 3/8 \times 1\ 3/4$  in MW.LKY.004

Leah Ke Yi Zheng, Untitled (Sick Man of Roger de La Fresnaye), 2023, acrylic on silk over mahogany stretcher, 24.5 x 30.5 x 4.5 cm, 9 5/8 x 12 x 1 3/4 in, MW.LKY.011

# Leah Ke Yi Zheng

Untitled (Fusée) 2023

acrylic on silk over mahogany stretcher

227 x 145 x 4.5 cm 89 3/8 x 57 1/8 x 1 3/4 in

MW.LKY.012