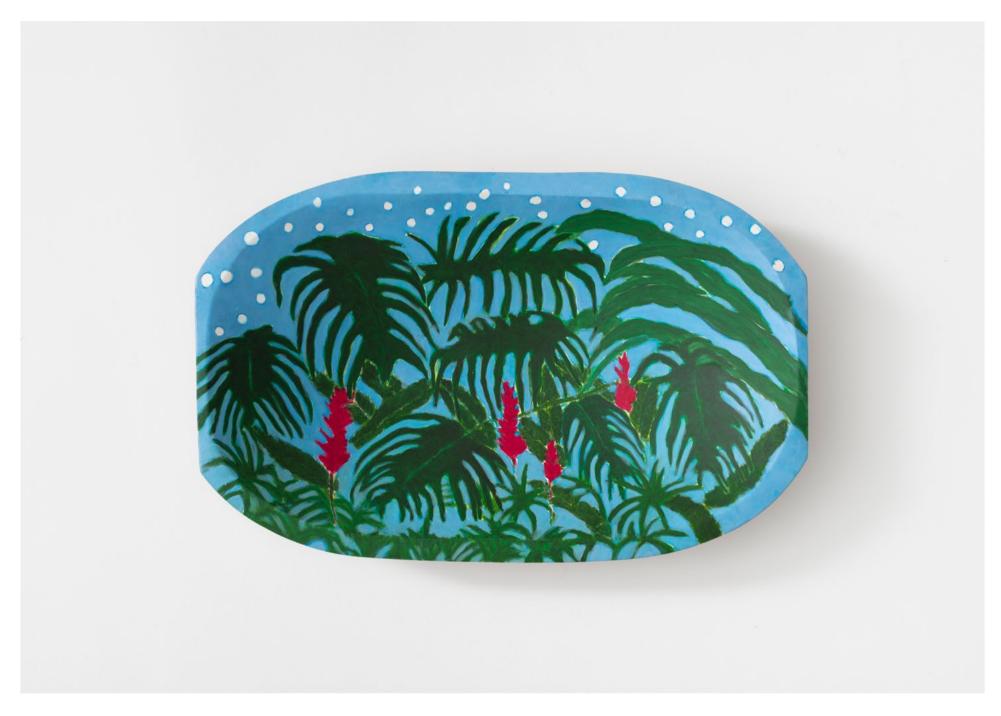

Patricia Leite, Pedra Rosa, 2024, oil on wood, 160 x 220 cm, 63 x 86 5/8 in, MW.PLT.379, link to artist page

Patricia Leite, Palmas contra o céu, 2023, oil on gamela, 32.2 x 60 x 8 cm, 12 5/8 x 23 5/8 x 3 1/8 in, MW.PLT.356