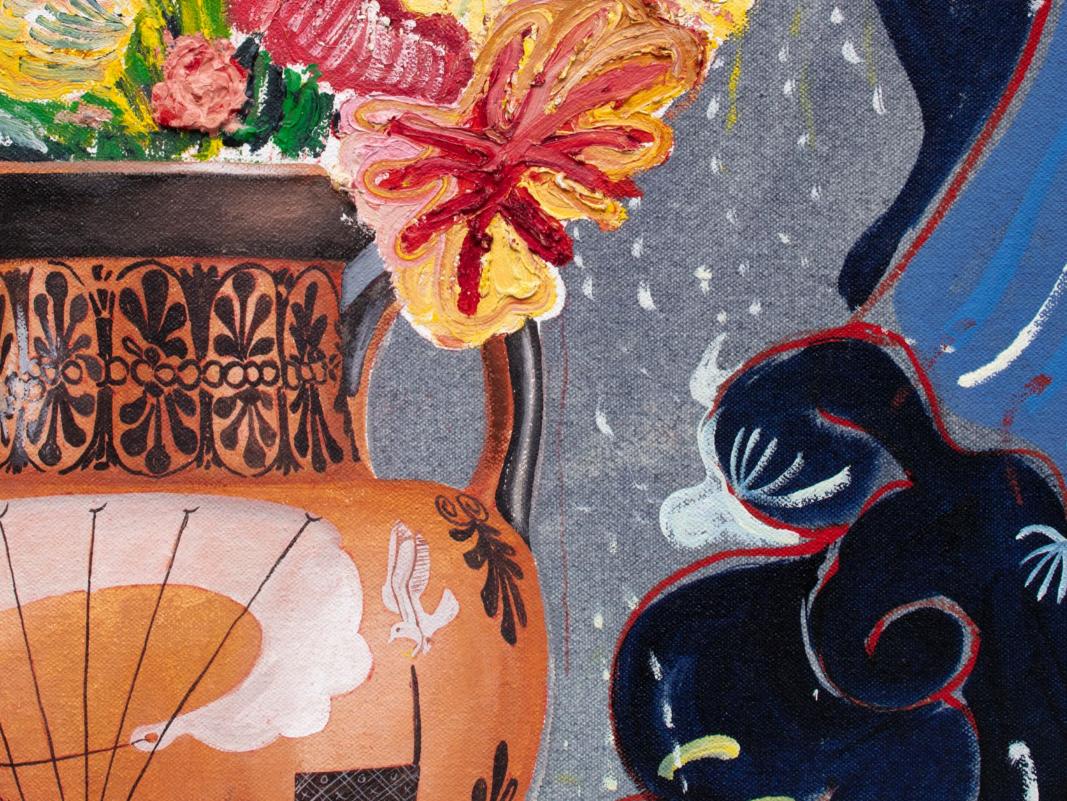

## Paulo Nimer Pjota

Dois leões 2024

oil, tempera, and acrylic on canvas

210 x 160 cm 82 5/8 x 63 in

MW.PNP.388

## Paulo Nimer Pjota

Carta marinha com lula e água-viva 2024

oil, tempera, and acrylic on canvas

210 x 160 cm 82 5/8 x 63 in

MW.PNP.390