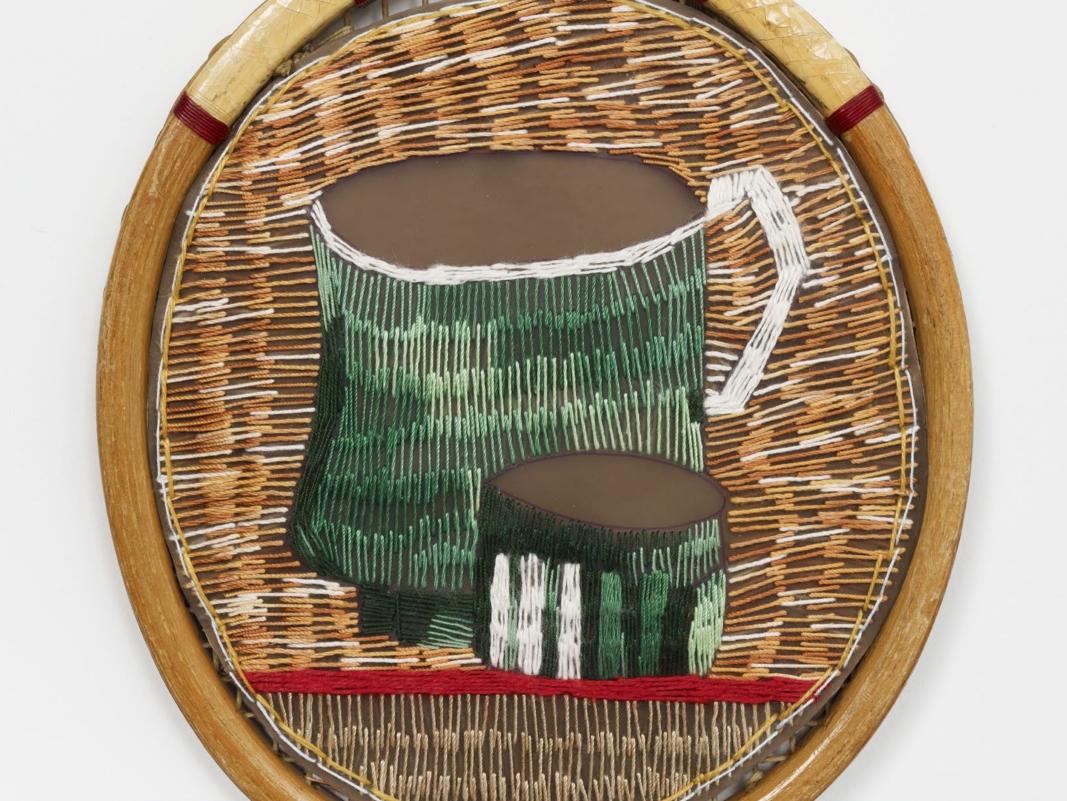

## Fernando Marques Penteado

Rafael Arenas Amoros [RAA] 2024

racket, cotton and linen thread, ballpoint pen, PVC, hand embroidery

left 56.5 x 19.5 x 2 cm 22 1/4 x 7 5/8 x 3/4 in

center: 68.5 x 24 x 3.5 cm 27 x 9 1/2 x 1 3/8 in

right: 56 x 20 x 2 cm 22 x 7 7/8 x 3/4 in

MW.FMP.681