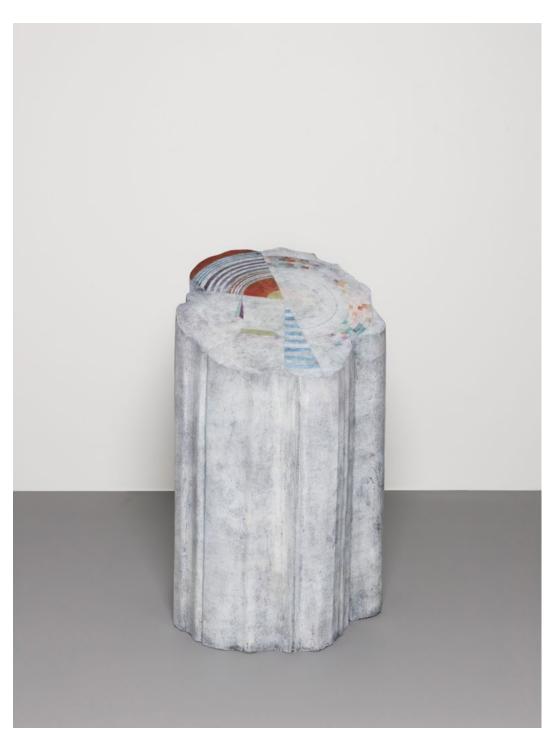

### Michael Dean

Unfuckingtitled (.) (desert island of having fallen from a great height)
2023

cracked reinforced concrete and oil paint on sack cloth

80 x 90 x 20 cm 31 1/2 x 35 3/8 x 7 7/8 in

MW.MDN.238

# Michael Dean

Unfuckingtitled (8) 2023

reinforced concrete and vinyl sleeve

180 × 70 × 50 cm 70 7/8 × 27 1/2 × 19 3/4 in

MW.MDN.246