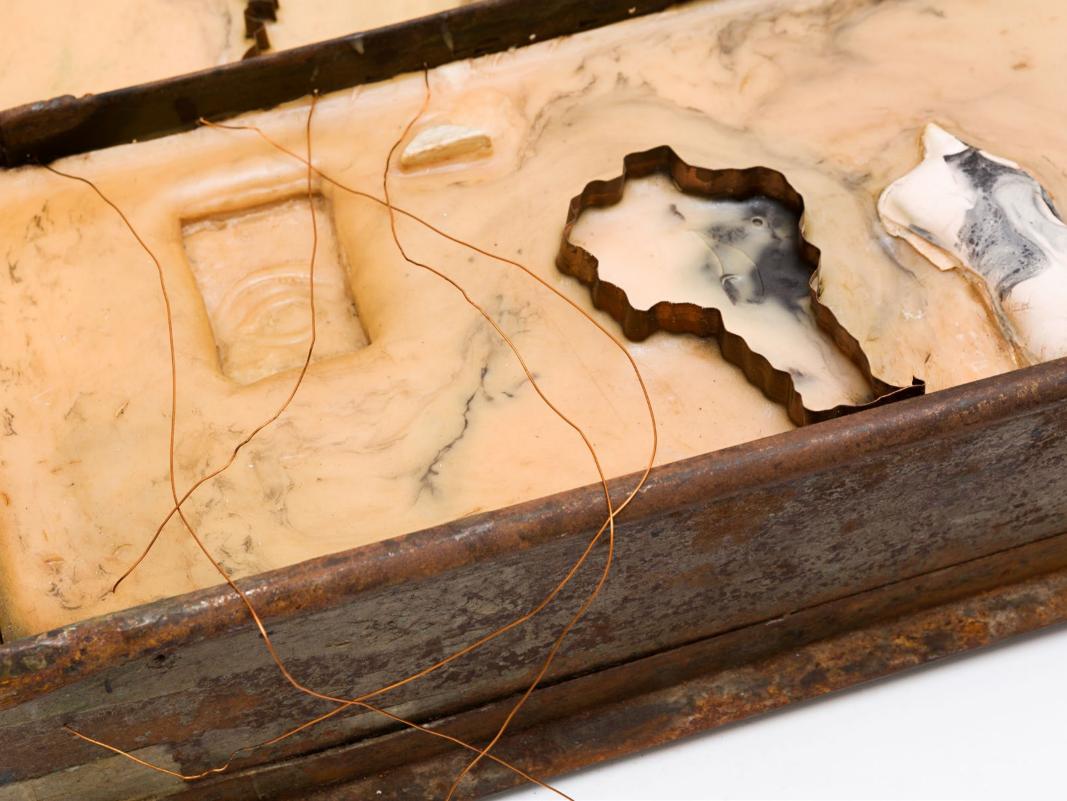

# Anna Bella Geiger

Orbis Descriptio com Venus - A História da escultura ocidental, da série Fronteiriços 1996

vintage iron file drawer, encaustic, pigments, copper sheets, copper wire, plaster sculptures

64.5 x 50 x 11 cm 25 3/8 x 19 3/4 x 4 3/8 in

MW.ABG.O.015