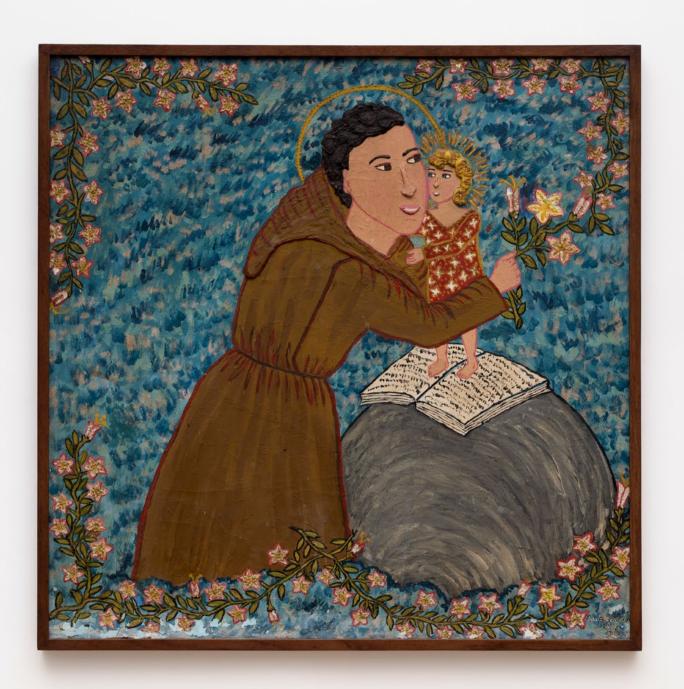

### Maria Auxiliadora

*Untitled* 1970

mixed media on paper on eucatex

101 x 100.5 cm 39 3/4 x 39 5/8 in

MW.MAU.017

# Maria Auxiliadora

Sem título (ogum) 1973

oil on card

32.5 x 24.6 cm 12 3/4 x 9 3/4 in

MW.MAU.047