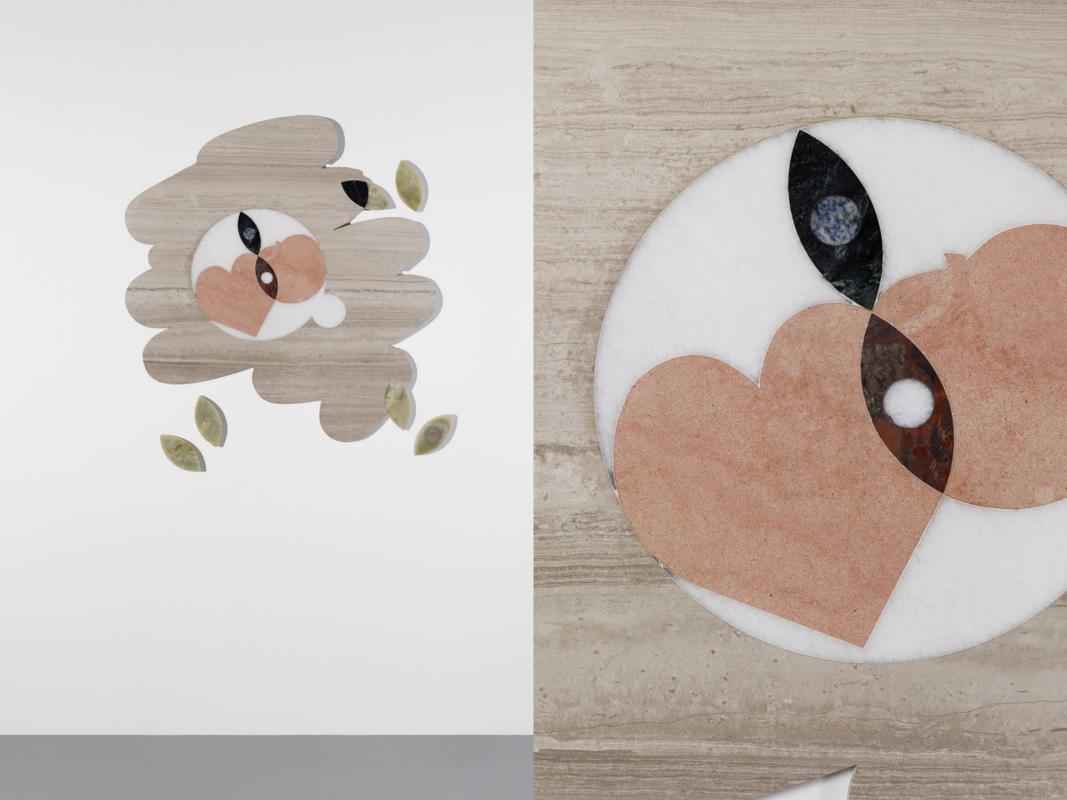

# Kasper Bosmans

Cherry Sugar Puddle Wink 2024

marble, quartzite, granite, and onyx

109 x 120 x 2 cm 42 7/8 x 47 1/4 x 3/4 in

MW.KPB.132

# Kasper Bosmans

Cherry Sugar Puddle Wink 2024

marble, quartzite, granite, and onyx

109 x 120 x 2 cm 42 7/8 x 47 1/4 x 3/4 in

MW.KPB.132

Legend: Cherries Beyond the Belt 2024

gouache and silverpoint on poplar panel