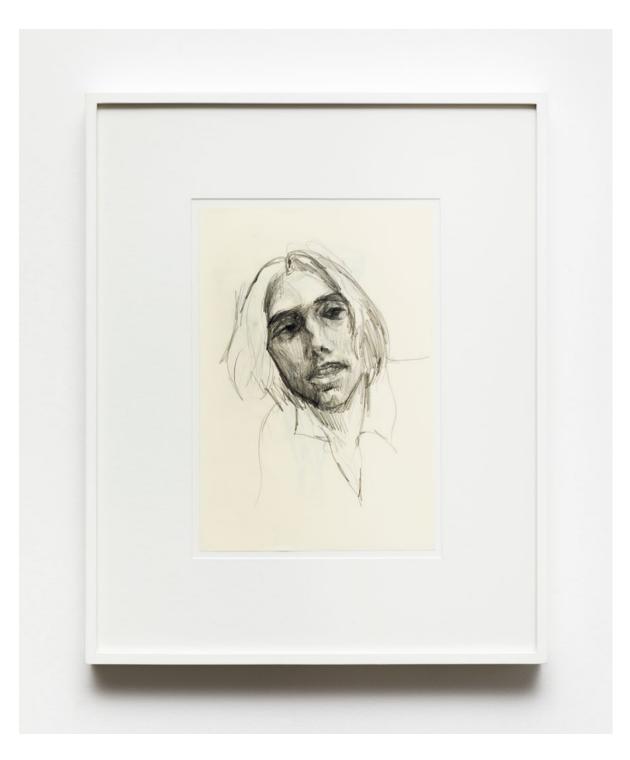

Down Below 2021

graphite, colored pencil, and ink on Japanese rice paper

94 × 64 cm 37 × 25 1/4 in

MW.GRO.087

*Untitled* 2022

pencil on paper

29.5 x 20 cm 11 5/8 x 7 7/8 in

MW.GRO.048