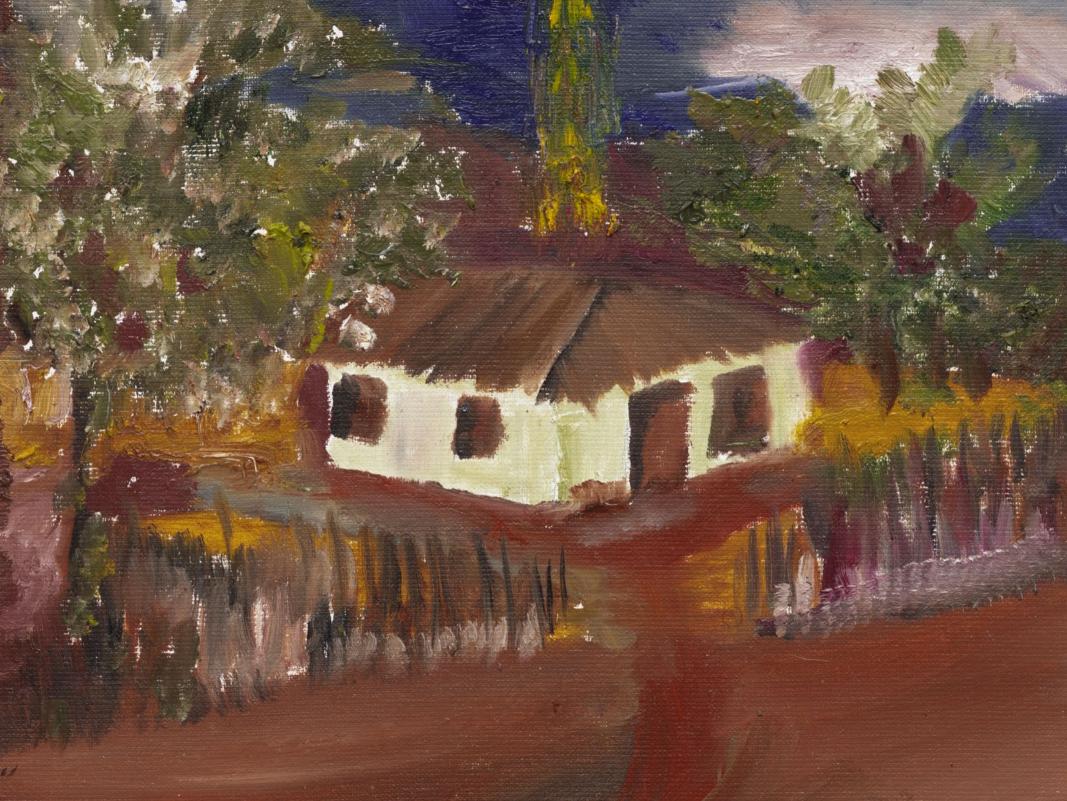

*Untitled* 2022

pencil on paper

29.5 x 20 cm 11 5/8 x 7 7/8 in

MW.GRO.062

Maaike Schoorel, Back yard, 2024, oil on linen with pigments, 170 x 96 cm, 66 7/8 x 37 3/4 in, MW.MSC.100, link to artist page

Paula Siebra, Uma casa do interior, 2024, oil on canvas, 30 x 40 cm, 11 3/4 x 15 3/4 in, MW.PSI.186, link to artist page