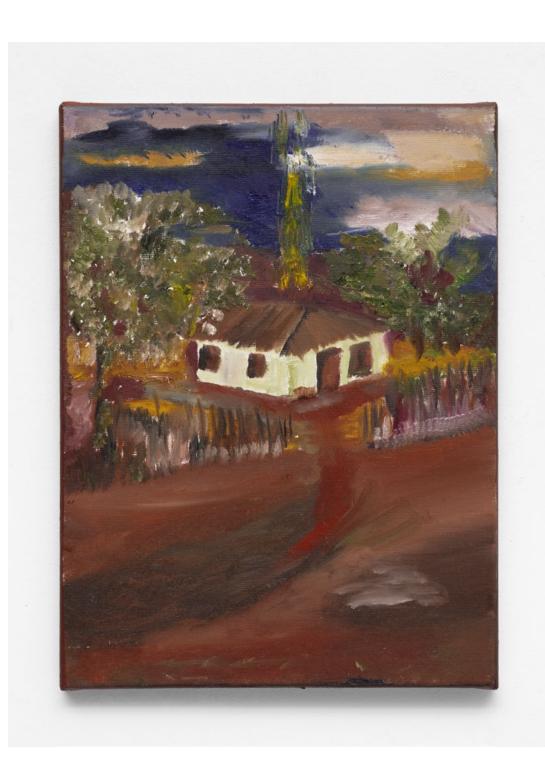

# Amadeo Luciano Lorenzato

Untitled 1989

oil on hardboard

50 x 45 cm 19 3/4 x 17 3/4 in

MW.ALL.122