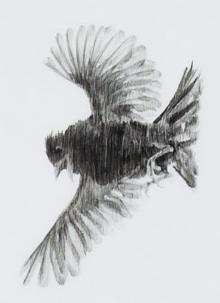

## Kasper Bosmans

Untitled 2023

ink and pencil on acid-free paper

29.7 x 21 cm 11 3/4 x 8 1/4 in

MW.KPB.126