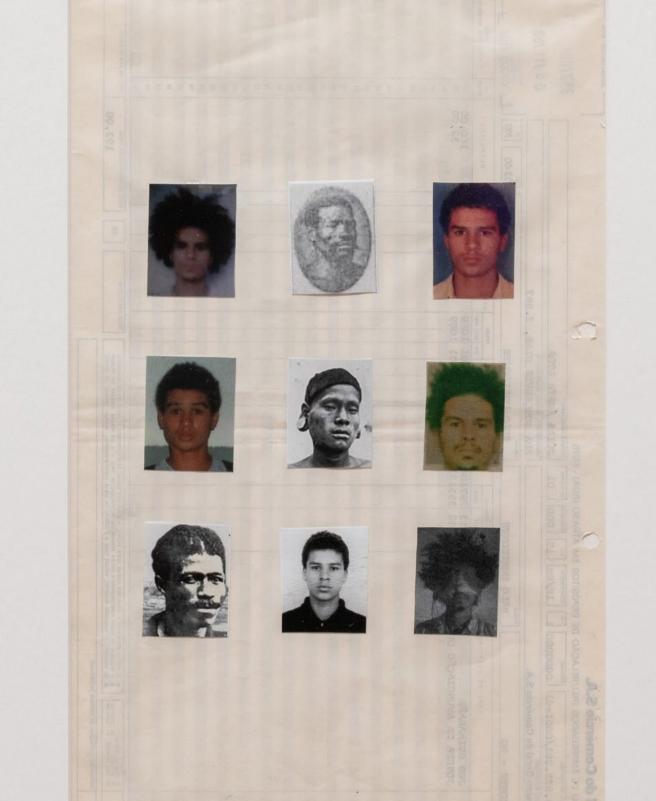

#### Paulo Nazareth

WHO IS MY BROTHER? 2022

photography and collage on paper

35 x 21.5 cm 13 3/4 x 8 1/2 in

MW.PNZ.1965

#### Paulo Nazareth

WHO IS MY BROTHER? 2022

photography and collage on paper

35 × 21.5 cm 13 3/4 × 8 1/2 in

MW.PNZ.1966