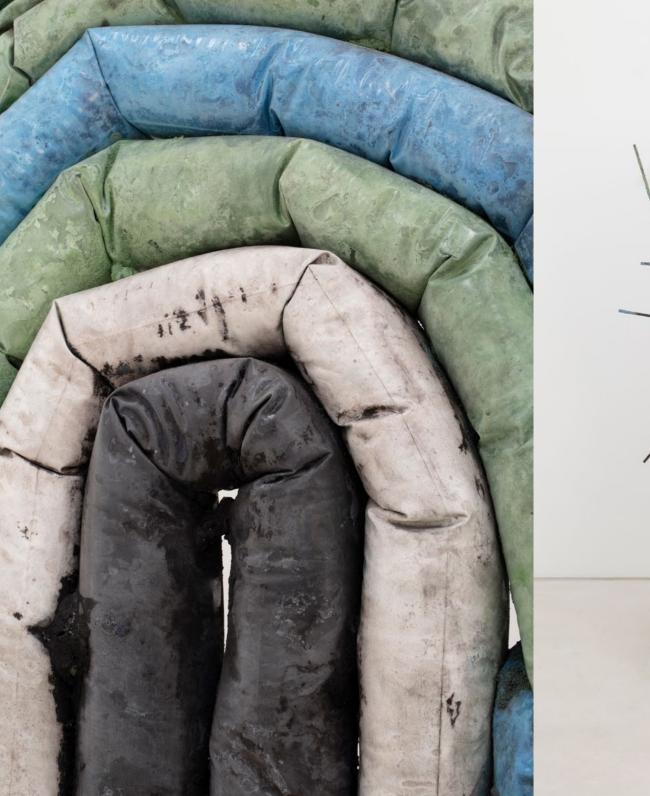

### Michael Dean

Unfuckingtitled (.) (desert island of having fallen from a great height)
2023

cracked reinforced concrete and oil paint on sack cloth

80 x 90 x 20 cm 31 1/2 x 35 3/8 x 7 7/8 in

MW.MDN.238

# Michael Dean

Unfuckingtitled (8) 2023

reinforced concrete and vinyl sleeve

180 × 70 × 50 cm 70 7/8 × 27 1/2 × 19 3/4 in

MW.MDN.246