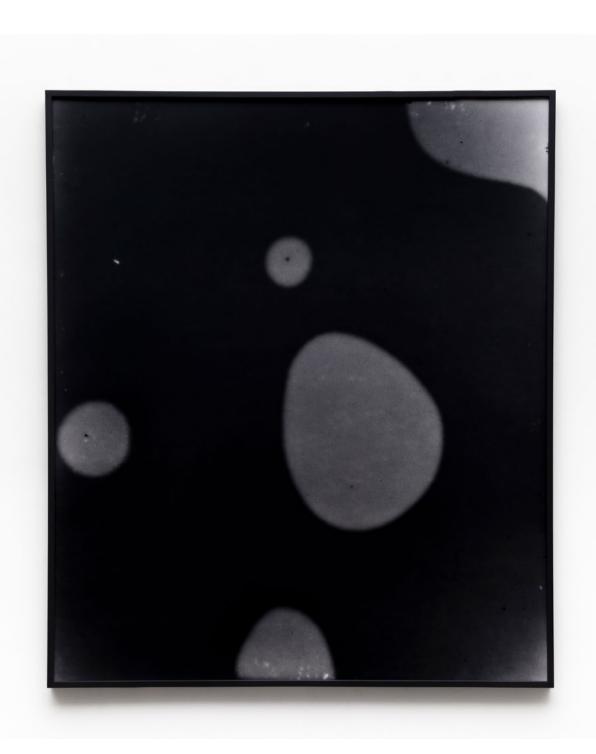

### Leticia Ramos

Novo Risco IX 2019

silver print photogram

172 x 140 cm 67 3/4 x 55 1/8 in

MW.LTR.225