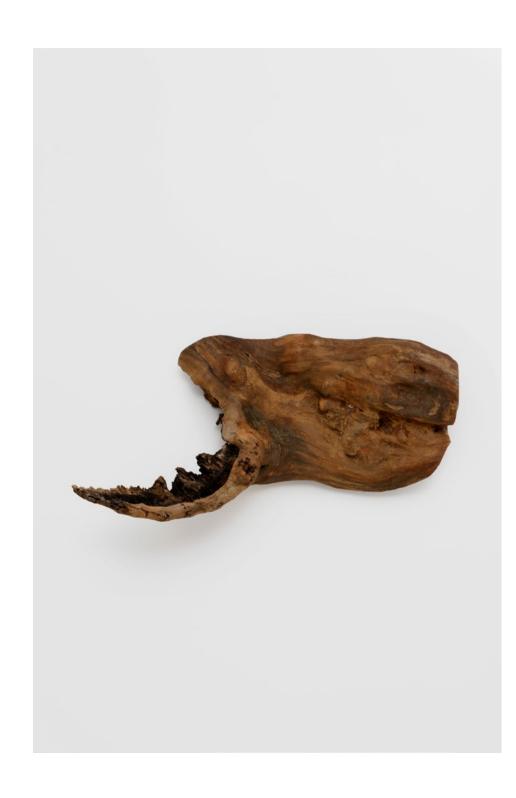

*Bark* 2024

oak and glass eye

111 x 57 x 46 cm 43 3/4 x 22 1/2 x 18 1/8 in

MW.DST.626

Mask
2024
gilded magnolia de leite leaf
17 x 5.5 x 3 cm
6 3/4 x 2 x 1 1/8 in
MW.DST.664
link to artist page

Mask 2024 gilded magnolia de leite leaf 17 x 6.5 x 4 cm 6 3/4 x 2 3/8 x 1 5/8 in