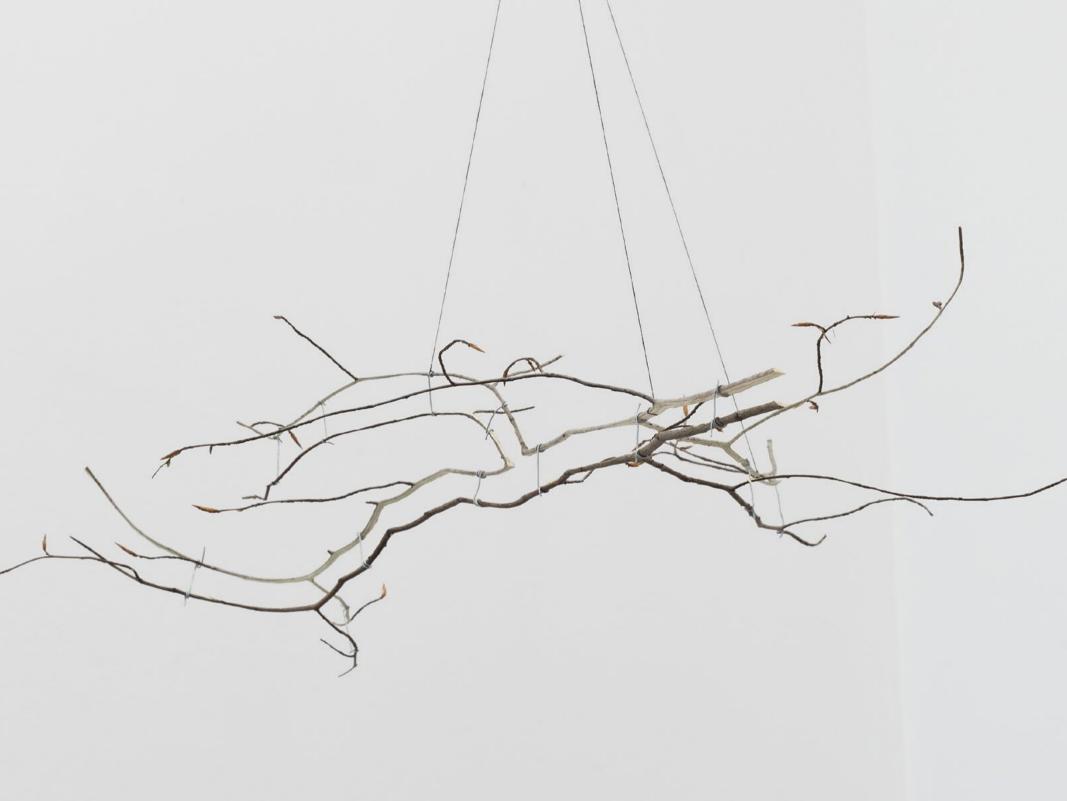

## Alvaro Barrington

The Road to Rags, from Rags to Riches, April 2024 2024

oil and acrylic on yak wool Hermes blanket and burlap

180 x 195 x 5 cm 70 7/8 x 76 3/4 x 2 in

MW.ABA.064

Daniel Steegmann Mangrané, Split Branch, 2021, split beech branch and elastic cords, 60 x 40 cm, 23 5/8 x 15 3/4 in, MW.DST.572, link to artist page