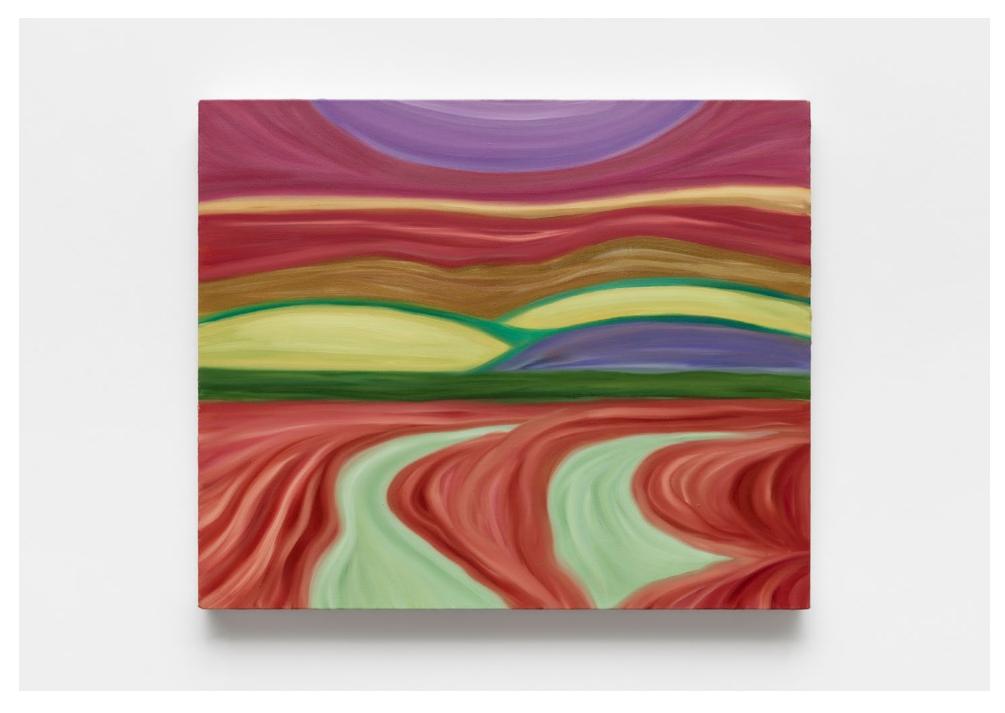

Marina Perez Simão, Untitled, 2023, oil on linen, 50 x 60 cm, 19 3/4 x 23 5/8 in, MW.MPS.877, link to artist page

## Marina Perez Simão

*Untitled* 2024

oil on linen

180 x 180 cm 70 7/8 x 70 7/8 in

MW.MPS.1115