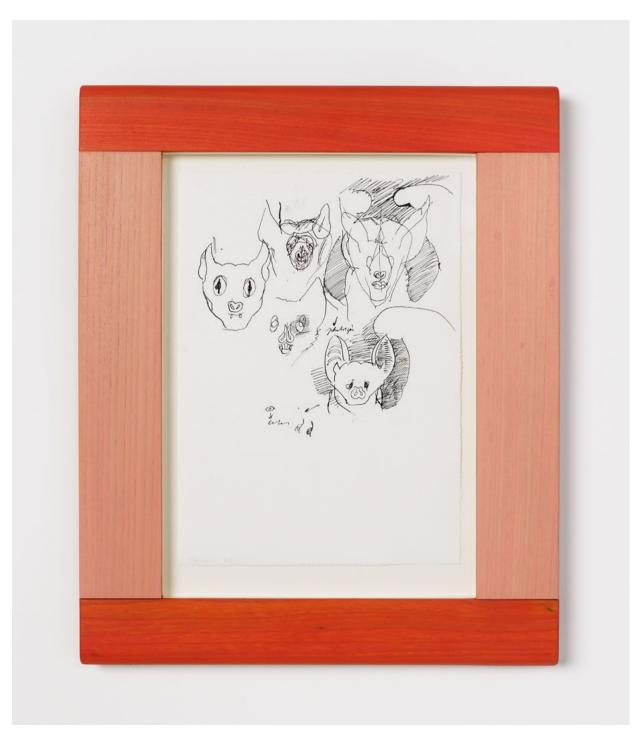

21 x 28 cm 8 1/4 x 11 in

MW.KPB.144

Legend: Du Bist Mir Fremd und Doch so Nah 2024

gouache and silverpoint on poplar panel

21 x 28 cm 8 1/4 x 11 in

MW.KPB.146

Bat Sisters 2024

ink and pencil on acid-free paper in artist's frame