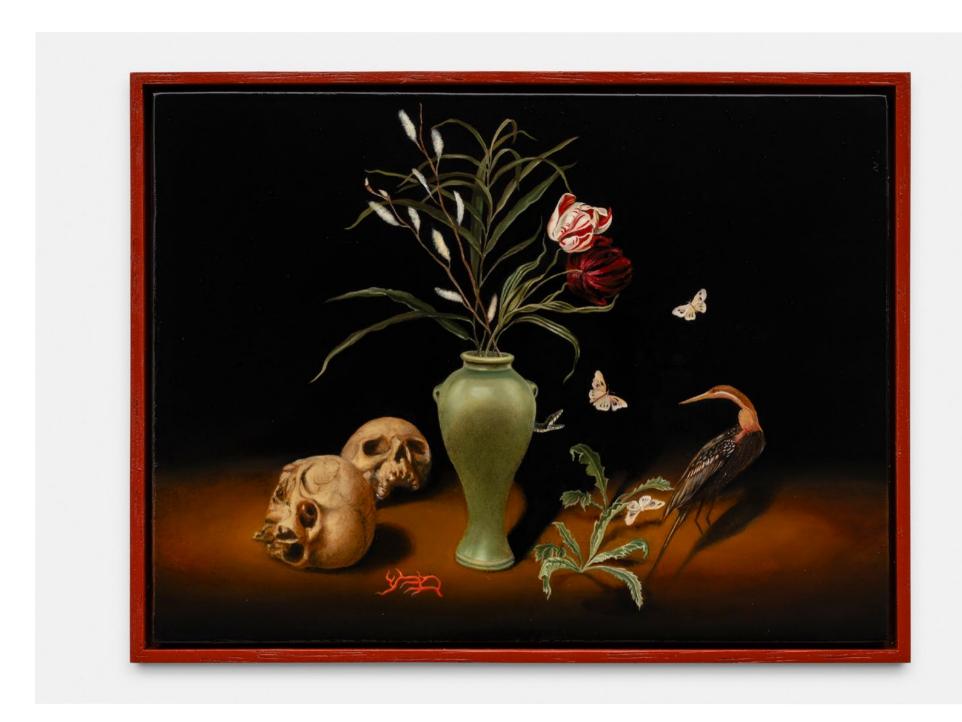

Sanam Khatibi, Out with it, 2024, oil on panel, 15 x 20 cm, 5 7/8 x 7 7/8 in, MW.SKH.062, link to artist page

Sanam Khatibi, Love at Sea, 2024, oil on panel, 15 x 20 cm, 5 7/8 x 7 7/8 in, MW.SKH.063, link to artist page