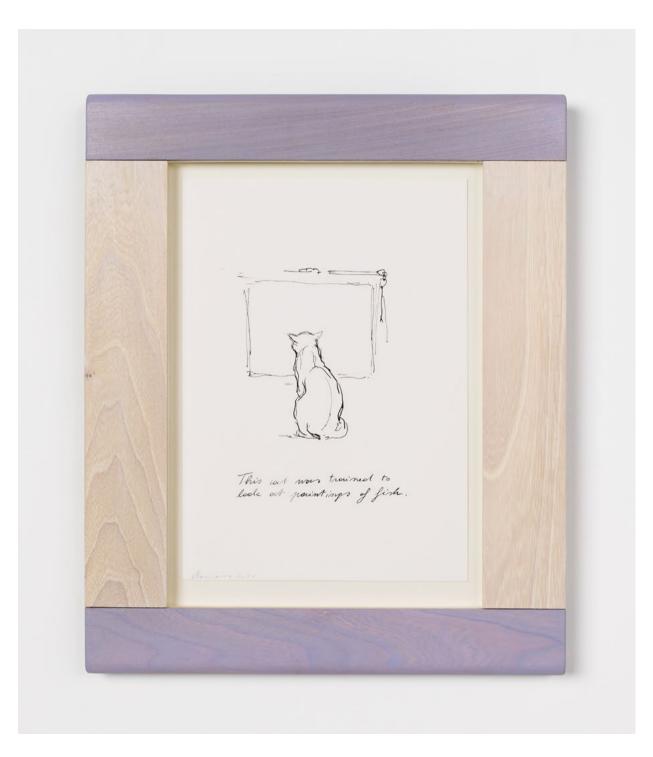

42.7 x 35 x 2.5 cm 16 3/4 x 13 3/4 x 1 in

MW.KPB.157

Fishing 2024

ink and pencil on acid-free paper in artist's frame

42.7 x 35 x 2.5 cm 16 3/4 x 13 3/4 x 1 in

MW.KPB.163

This cost was troumed to look at pointings of fish.