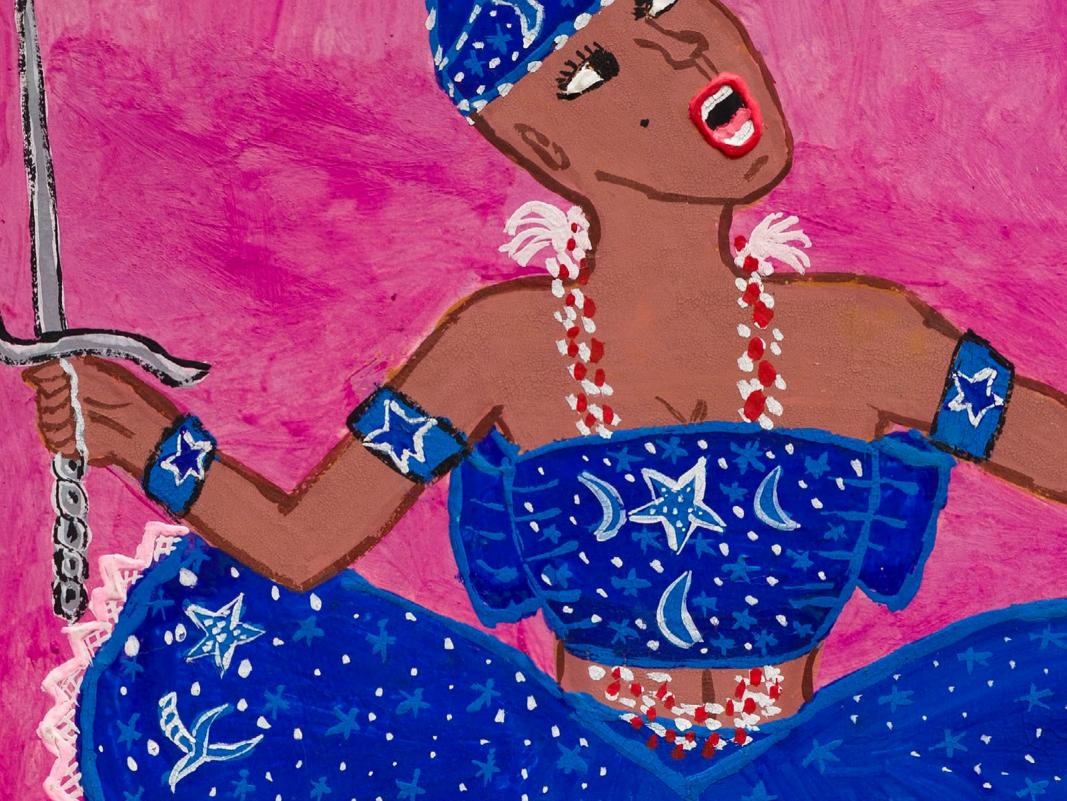

### Maria Auxiliadora

*Untitled* 1970

mixed media on paper on eucatex

101 x 100.5 cm 39 3/4 x 39 5/8 in

MW.MAU.017

# Maria Auxiliadora

Sem título (ogum) 1973

oil on card

32.5 x 24.6 cm 12 3/4 x 9 3/4 in

MW.MAU.047