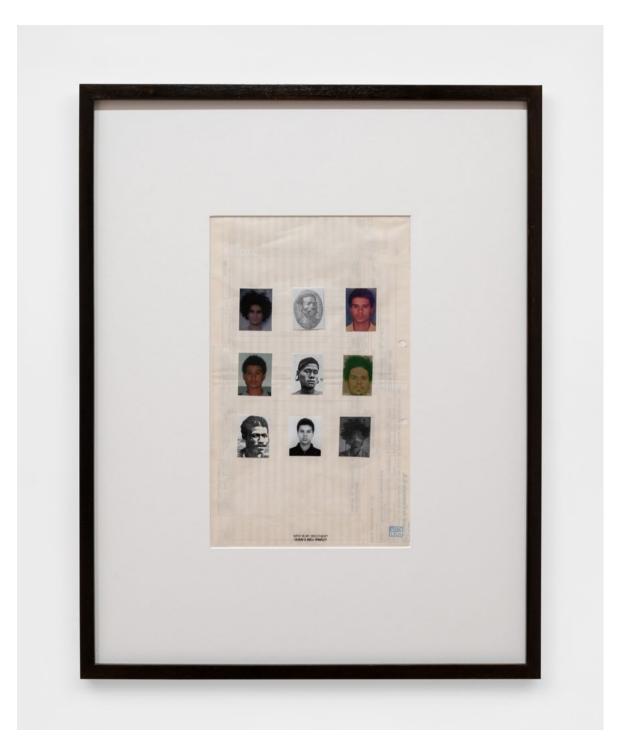

#### Paulo Nazareth

WHO IS MY BROTHER? 2022

photography and collage on paper

35 x 21.5 cm 13 3/4 x 8 1/2 in

MW.PNZ.1965

#### Paulo Nazareth

WHO IS MY BROTHER? 2022

photography and collage on paper

35 × 21.5 cm 13 3/4 × 8 1/2 in

MW.PNZ.1966