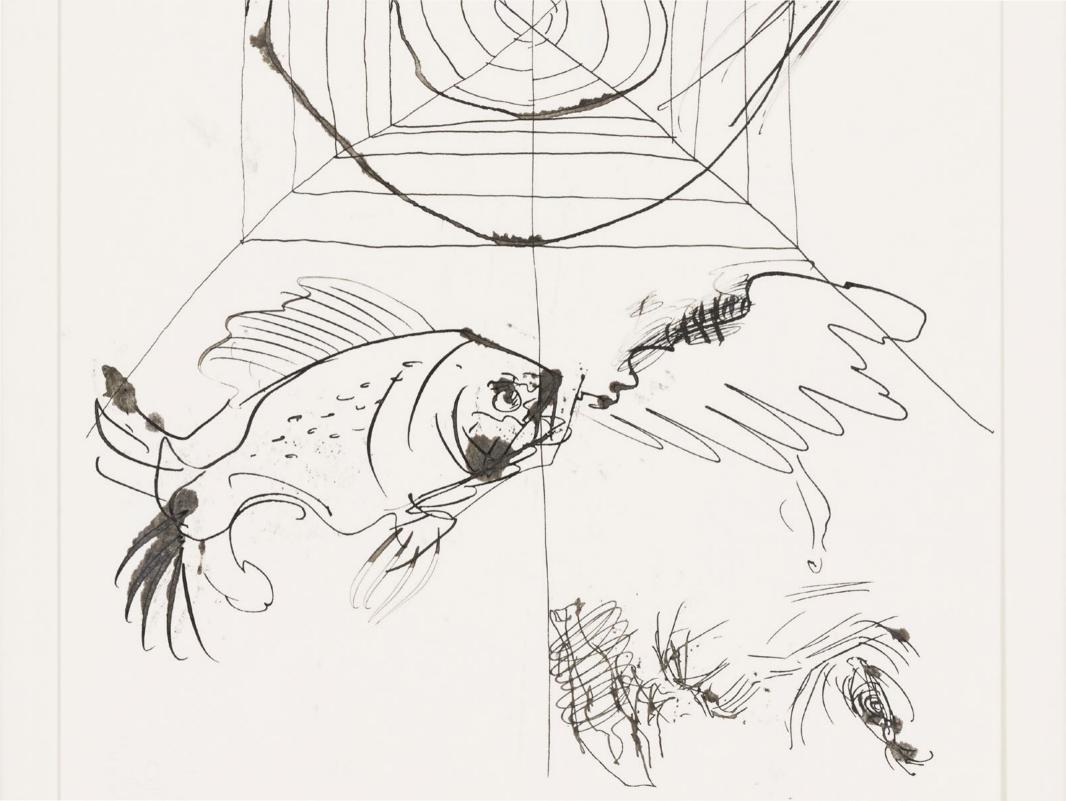

42.7 x 35 x 2.5 cm 16 3/4 x 13 3/4 x 1 in

MW.KPB.157

Fishing 2024

ink and pencil on acid-free paper in artist's frame

42.7 x 35 x 2.5 cm 16 3/4 x 13 3/4 x 1 in

MW.KPB.163

This cost was troumed to look at pointings of fish.