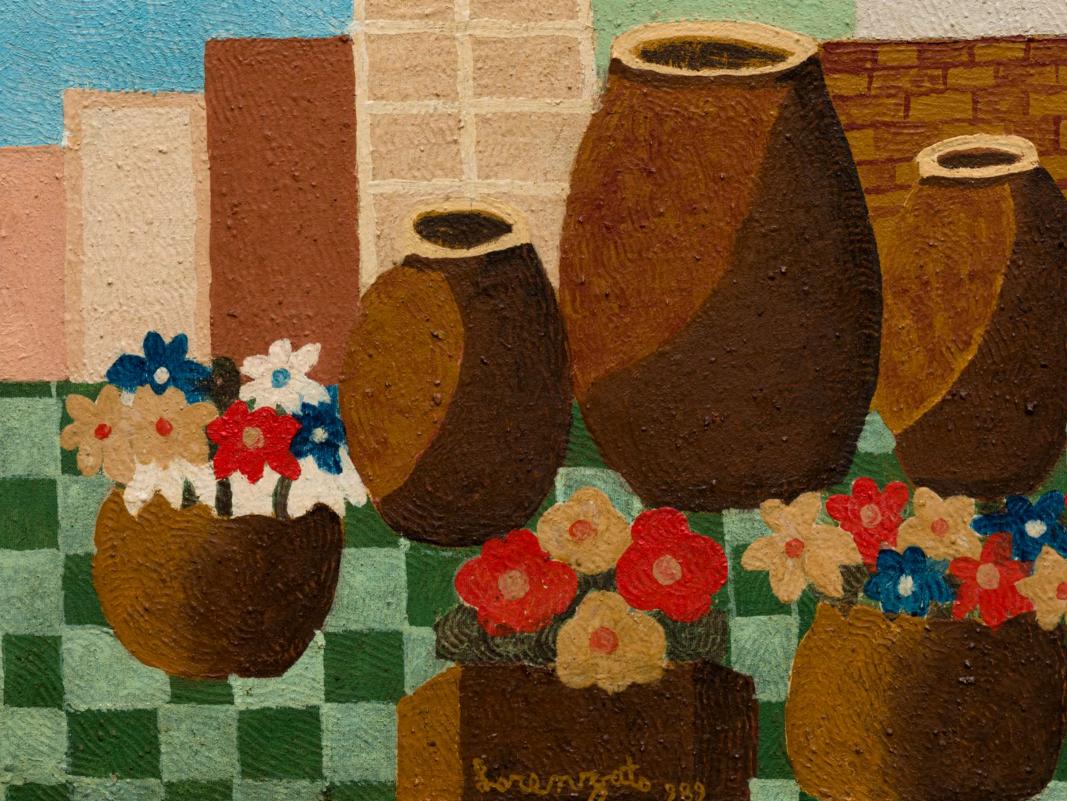

# Amadeo Luciano Lorenzato

Untitled 1989

oil on hardboard

50 x 45 cm 19 3/4 x 17 3/4 in

MW.ALL.122