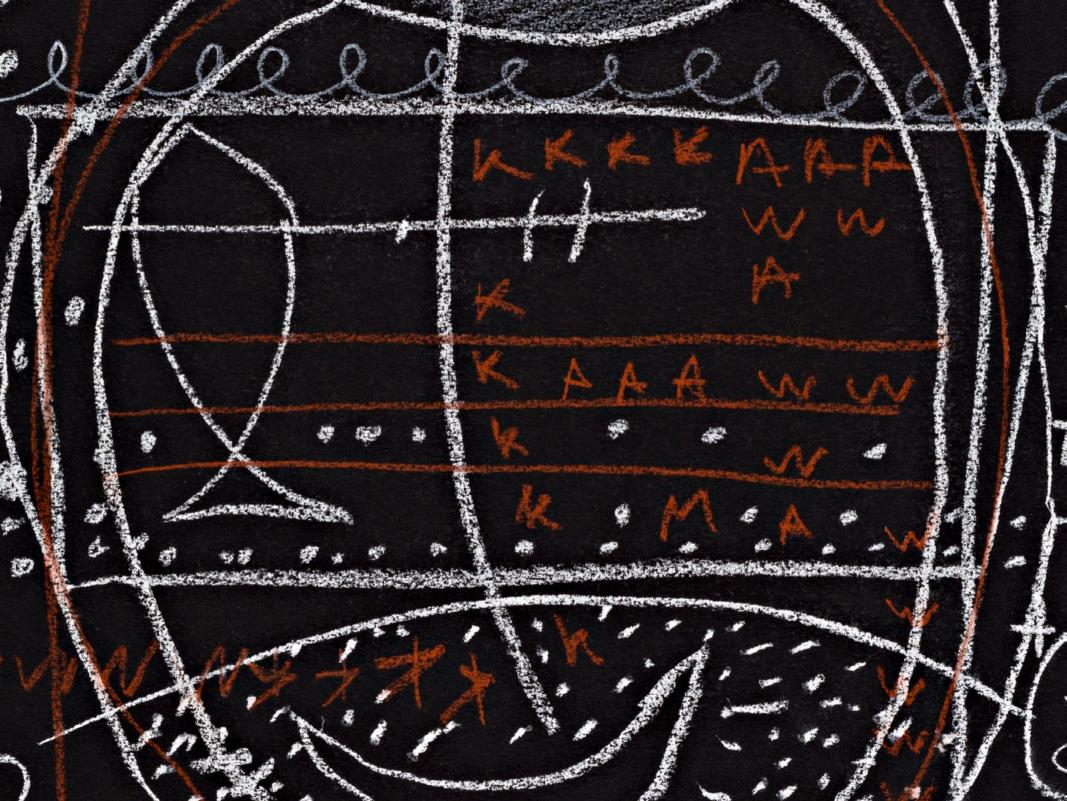

#### Rubem Valentim

Objeto emblemático - 79 1979

acrylic on wood

55 × 40 × 20 cm 21 1/4 × 15 3/4 × 7 7/8 in

MW.RVA.142

Untitled (from "Me basta mirarte para enamorarme otra vez" series) 2021

dry pastel on paper

40.7 x 30 cm 16 x 11 3/4 in

MW.CVB.047

Untitled (from "Me basta mirarte para enamorarme otra vez" series) 2021

dry pastel on paper

40.7 x 30 cm

16 x 11 3/4 in

MW.CVB.054

Untitled (from "Me basta mirarte para enamorarme otra vez" series) 2021