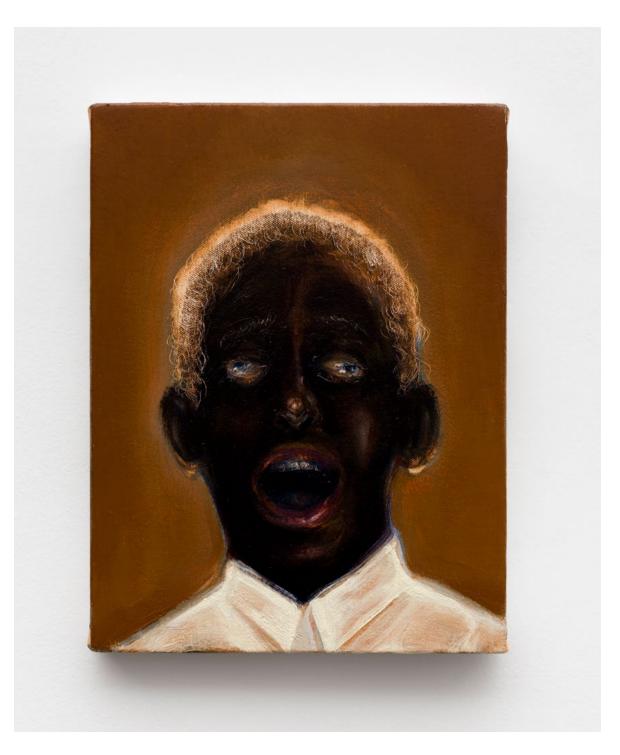

### Antonio Obá

Cantor de coral - estudo 2023

oil on canvas

33 x 25 cm 13 x 9 7/8 in

MW.ANO.373

Antonio Obá, Tiziu: papo de "passarim", 2023, graphite, golden Chinese ink, tempera and acrylic on paper, 40 x 90 cm, 15 3/4 x 35 3/8 in, MW.ANO.326, link to artist page