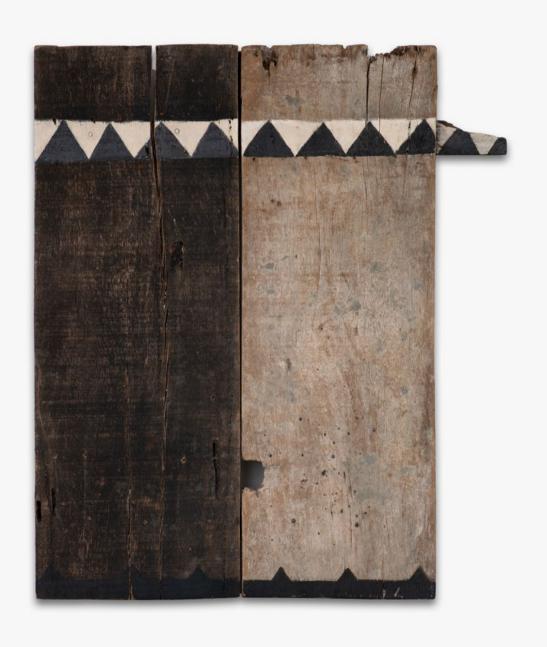

### Celso Renato

*Untitled* undated

acrylic on wood

80.5 x 69.5 cm 31 3/4 x 27 3/8 in

MW.CRT.030

### Celso Renato

Untitled undated acrylic on wood 67 x 27 cm 24 3/8 x 10 5/8 in MW.CRT.031

Celso Renato, Fragmentos, undated, acrylic on wood, 33 x 21 x 10 cm, 13 x 8 1/4 x 4 in, MW.CRT.S.017, link to artist page