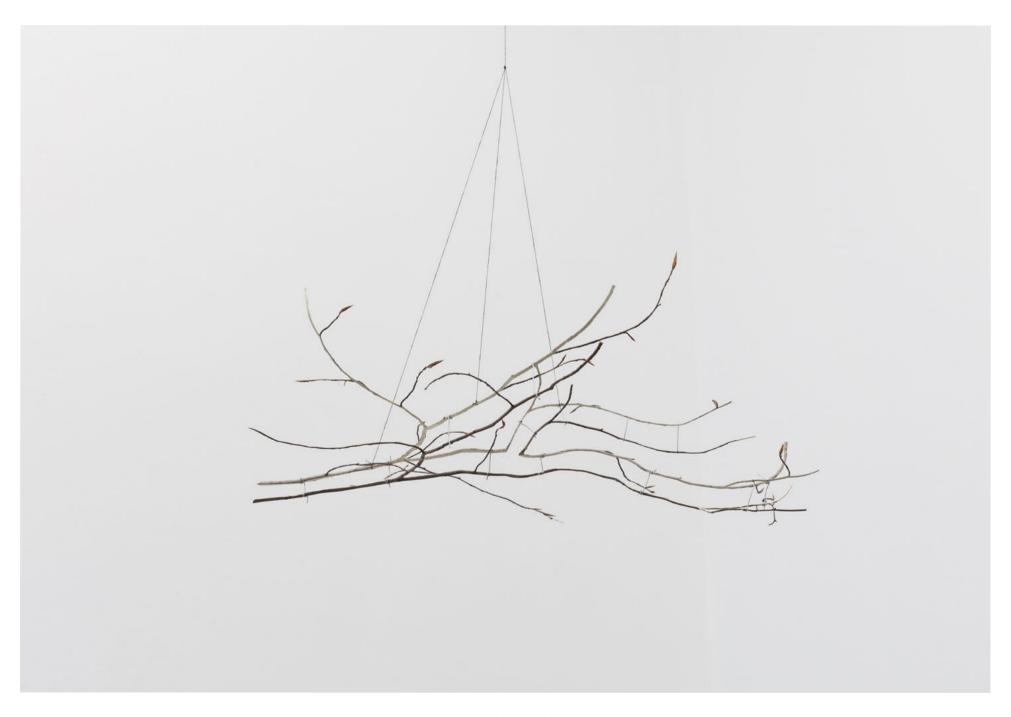

## Alvaro Barrington

The Road to Rags, from Rags to Riches, April 2024 2024

oil and acrylic on yak wool Hermes blanket and burlap

180 x 195 x 5 cm 70 7/8 x 76 3/4 x 2 in

MW.ABA.064

Daniel Steegmann Mangrané, Split Branch, 2021, split beech branch and elastic cords, 60 x 40 cm, 23 5/8 x 15 3/4 in, MW.DST.572, link to artist page