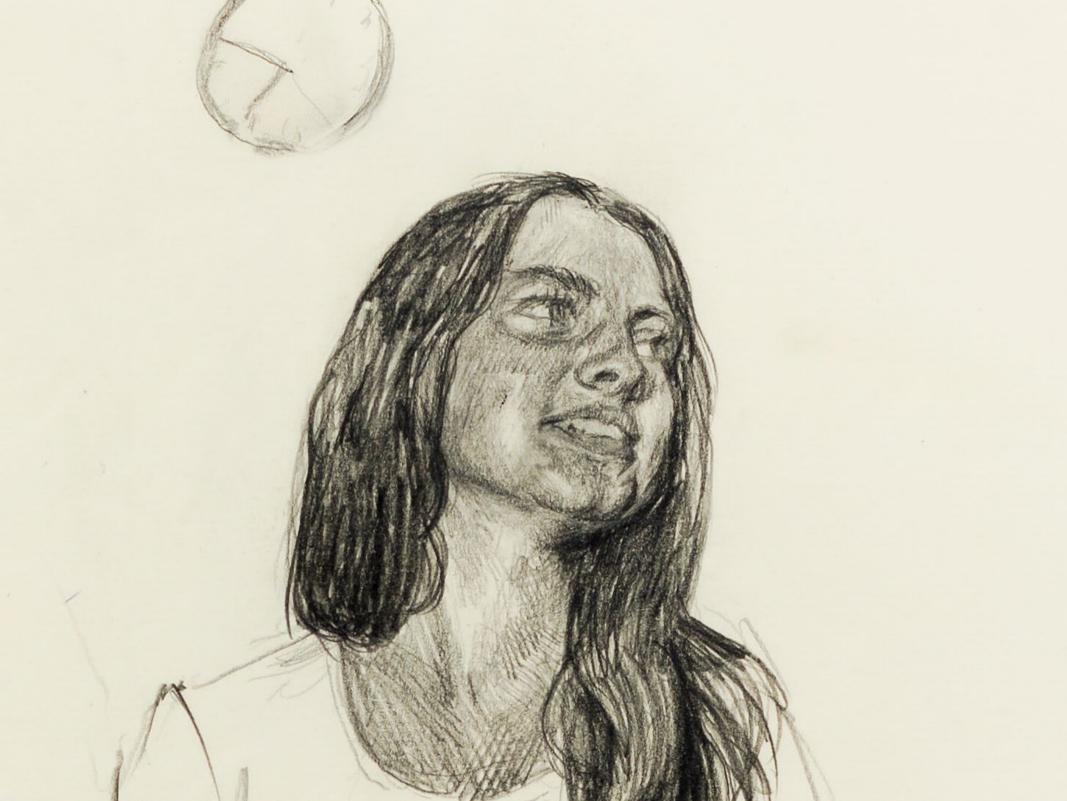

Down Below 2021

graphite, colored pencil, and ink on Japanese rice paper

94 × 64 cm 37 × 25 1/4 in

MW.GRO.087

*Untitled* 2022

pencil on paper

29.5 x 20 cm 11 5/8 x 7 7/8 in

MW.GRO.048