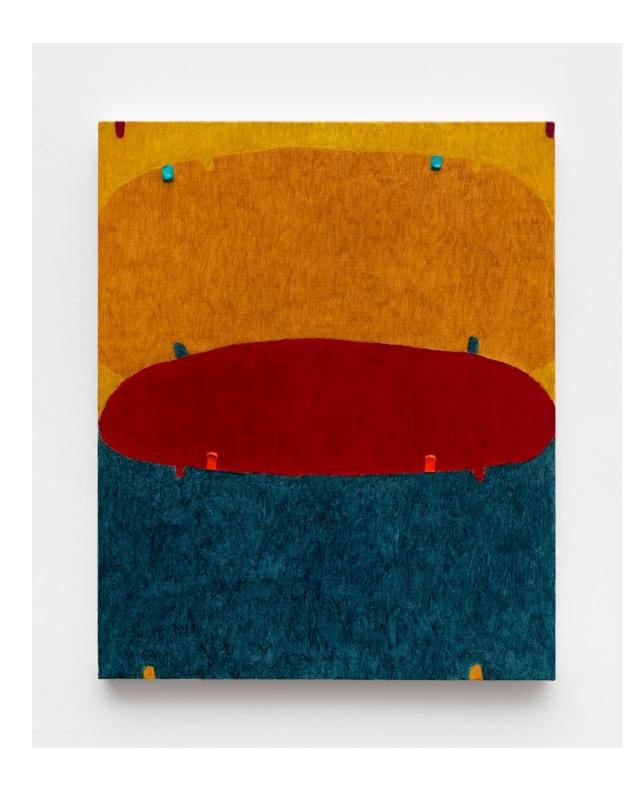

## Kasper Bosmans

Untitled 2023

ink and pencil on acid-free paper

29.7 x 21 cm 11 3/4 x 8 1/4 in

MW.KPB.126

# Kasper Bosmans

Cherry Sugar Puddle Wink 2024

marble, quartzite, granite, and onyx

109 x 120 x 2 cm 42 7/8 x 47 1/4 x 3/4 in

MW.KPB.132

# Kasper Bosmans

Cherry Sugar Puddle Wink 2024

marble, quartzite, granite, and onyx

109 x 120 x 2 cm 42 7/8 x 47 1/4 x 3/4 in

MW.KPB.132

Legend: Cherries Beyond the Belt 2024

gouache and silverpoint on poplar panel