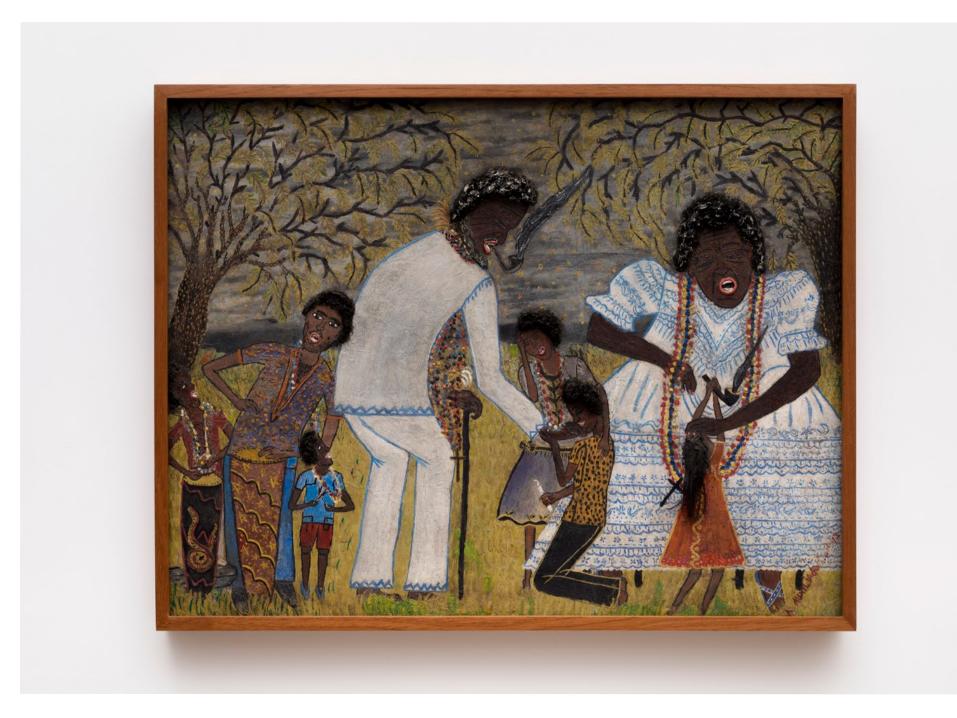

### Maria Auxiliadora

*Untitled* 1970

mixed media on paper on eucatex

101 x 100.5 cm 39 3/4 x 39 5/8 in

MW.MAU.017