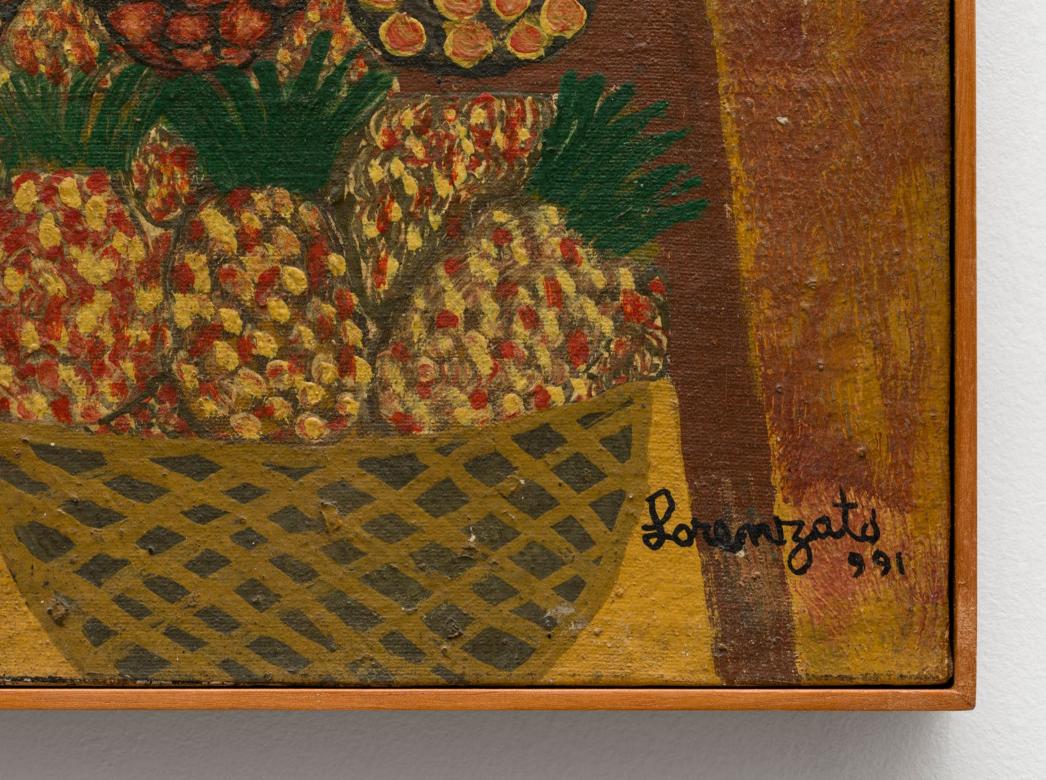

# Amadeo Luciano Lorenzato

*Untitled* 1980

oil on hardboard

33.5 x 20 cm 13 1/4 x 7 7/8 in

MW.ALL.098

*Untitled* 1991

oil on canvas

60.5 x 53.5 cm 23 7/8 x 21 in