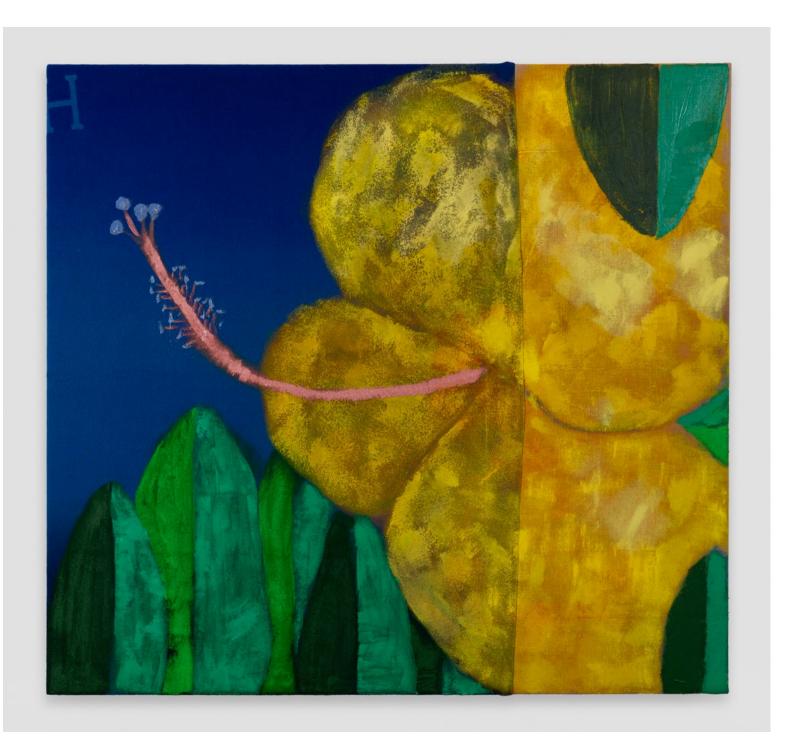

## Alvaro Barrington

The Road to Rags, from Rags to Riches, April 2024 2024

oil and acrylic on yak wool Hermes blanket and burlap

180 x 195 x 5 cm 70 7/8 x 76 3/4 x 2 in

MW.ABA.064

Daniel Steegmann Mangrané, Split Branch, 2021, split beech branch and elastic cords, 60 x 40 cm, 23 5/8 x 15 3/4 in, MW.DST.572, link to artist page