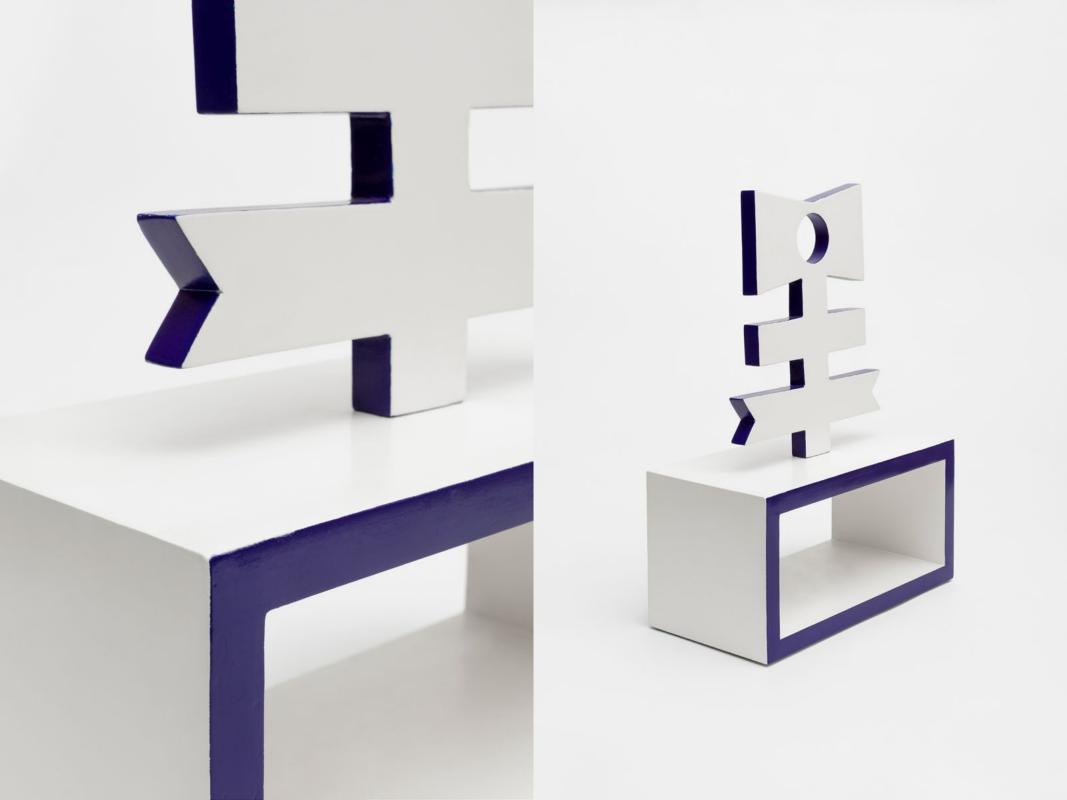

### Rubem Valentim

*Emblema - 86* 1986

acrylic on canvas

27 × 22 cm 10 5/8 × 8 5/8 in

MW.RVA.138

#### Rubem Valentim

Objeto emblemático - 79 1979

acrylic on wood

55 × 40 × 20 cm 21 1/4 × 15 3/4 × 7 7/8 in

MW.RVA.142

Untitled (from "Me basta mirarte para enamorarme otra vez" series) 2021

dry pastel on paper