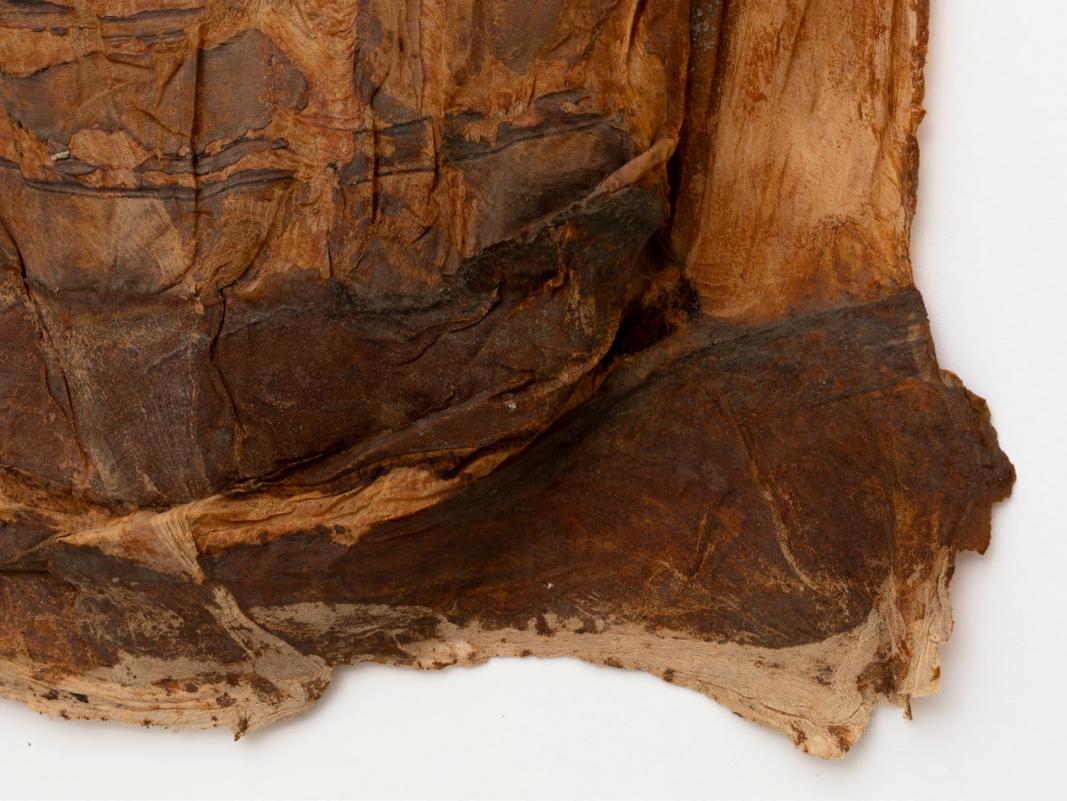

# Heidi Bucher

Psychiatrische Anstalt in Kreuzlingen -Sanatorium Bellevue "Fenstertüre" 1988

organic latex on canvas

260 × 165 cm

 $102\ 3/8\ \times\ 65\ in$ 

MW.HBU.006