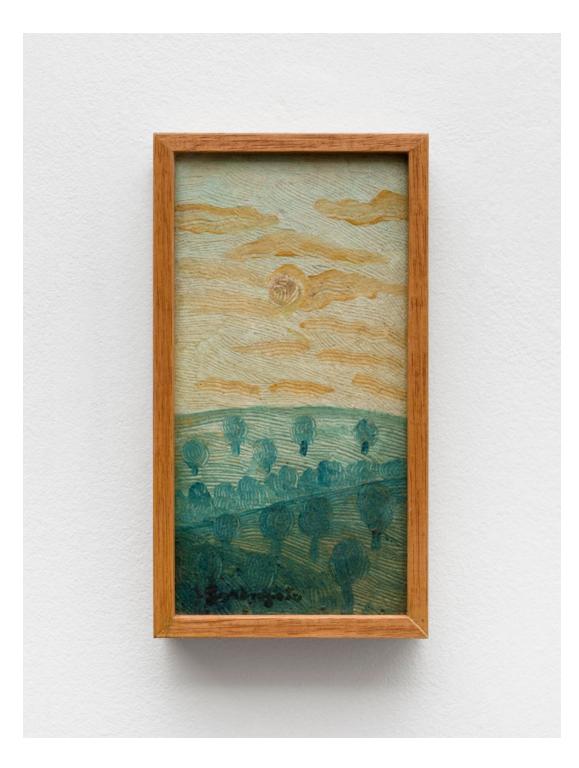

# Amadeo Luciano Lorenzato

*Untitled* 1980

oil on hardboard

33.5 x 20 cm 13 1/4 x 7 7/8 in

MW.ALL.098

*Untitled* 1991

oil on canvas

60.5 x 53.5 cm 23 7/8 x 21 in