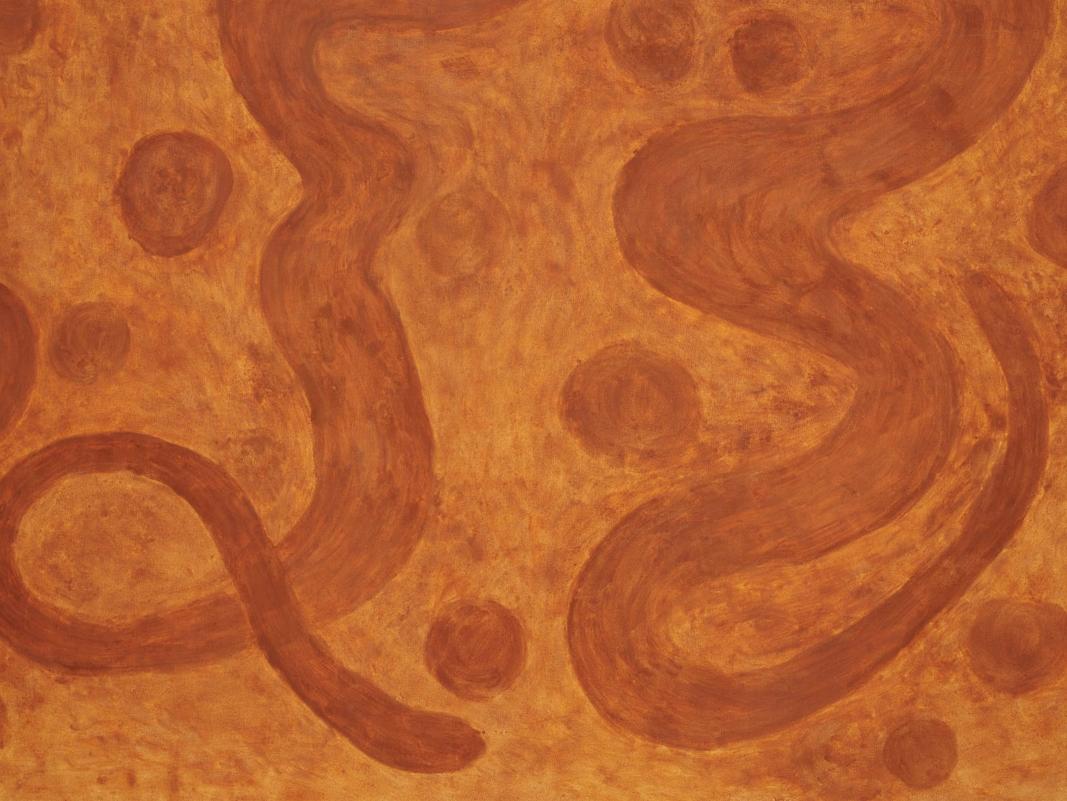

# Amadeo Luciano Lorenzato

Untitled 1989

oil on hardboard

50 x 45 cm 19 3/4 x 17 3/4 in

MW.ALL.122

# Amadeo Luciano Lorenzato

*Untitled* 1980

oil on hardboard

33.5 x 20 cm 13 1/4 x 7 7/8 in

MW.ALL.098

*Untitled* 1991

oil on canvas

60.5 x 53.5 cm 23 7/8 x 21 in

MW.ALL.159

*Untitled* 1981

oil on hardboard

34 x 34 cm 13 3/8 x 13 3/8 in

15 57 6 11 15 57 6

MW.ALL.161

Untitled 1980 oil on hardboard 33.5 x 20 cm 13 1/4 x 7 7/8 in MW.ALL.098 link to artist page

*Untitled* 1960s

oil on hardboard

31 x 28 cm

12 1/4 x 11 in

MW.ALL.187

*Untitled* 2024

oil on linen

100 x 90 cm 39 3/8 x 35 3/8 in

MW.PMT.1914