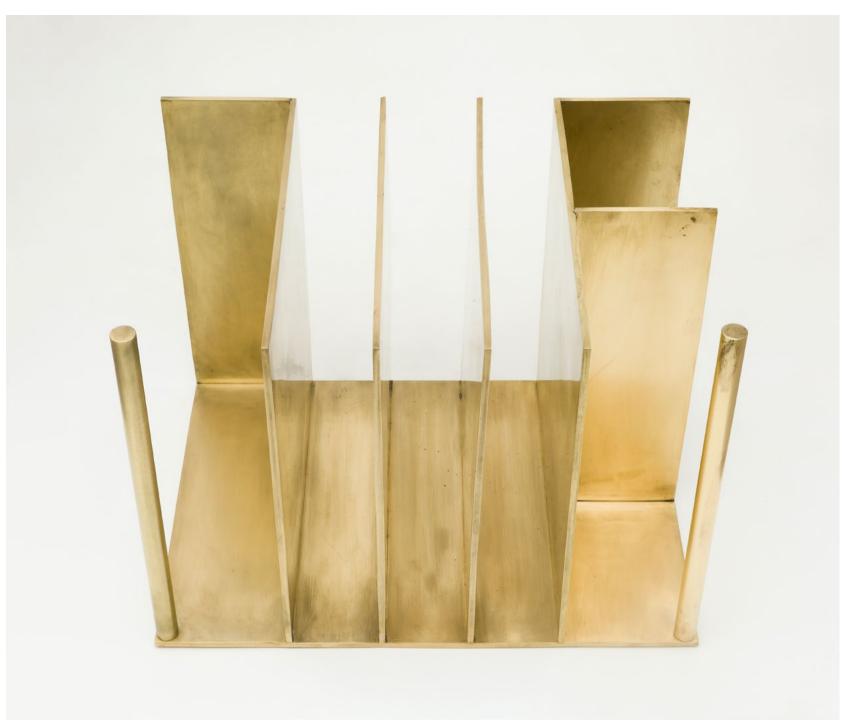

# Anna Bella Geiger

Orbis Descriptio com Venus - A História da escultura ocidental, da série Fronteiriços 1996

vintage iron file drawer, encaustic, pigments, copper sheets, copper wire, plaster sculptures

64.5 x 50 x 11 cm 25 3/8 x 19 3/4 x 4 3/8 in

MW.ABG.O.015