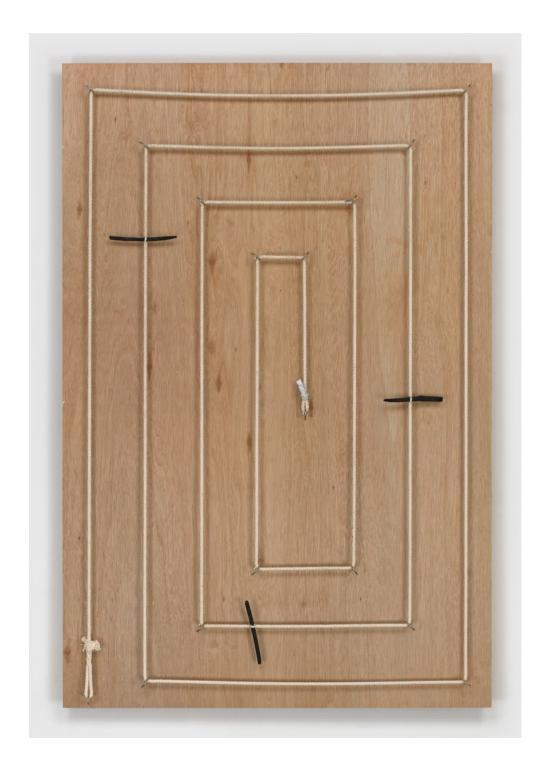

# Kishio Suga

Latent Positions in Space 2010

wood, rope, paint, metal hooks, twigs

135 x 90 x 8 cm 53 1/8 x 35 3/8 x 3 1/8 in

MW.KIS.117