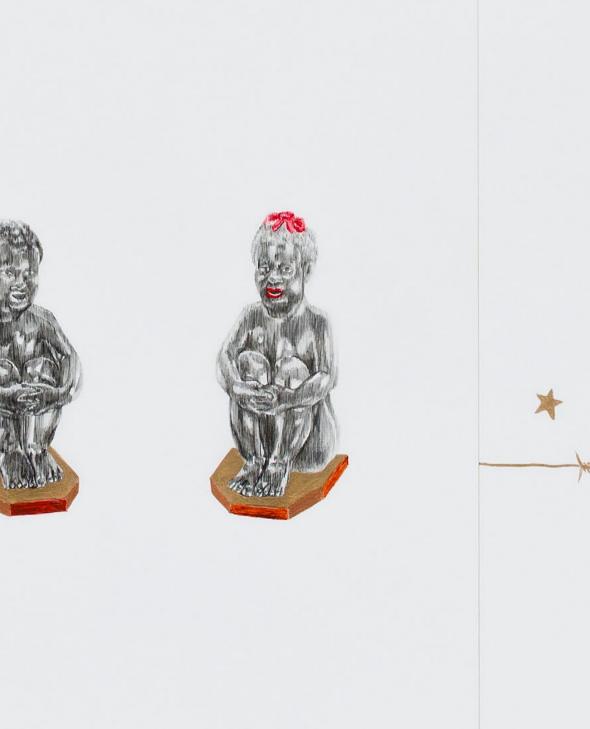

## Kasper Bosmans

Untitled 2023

ink and pencil on acid-free paper

29.7 x 21 cm 11 3/4 x 8 1/4 in

MW.KPB.126