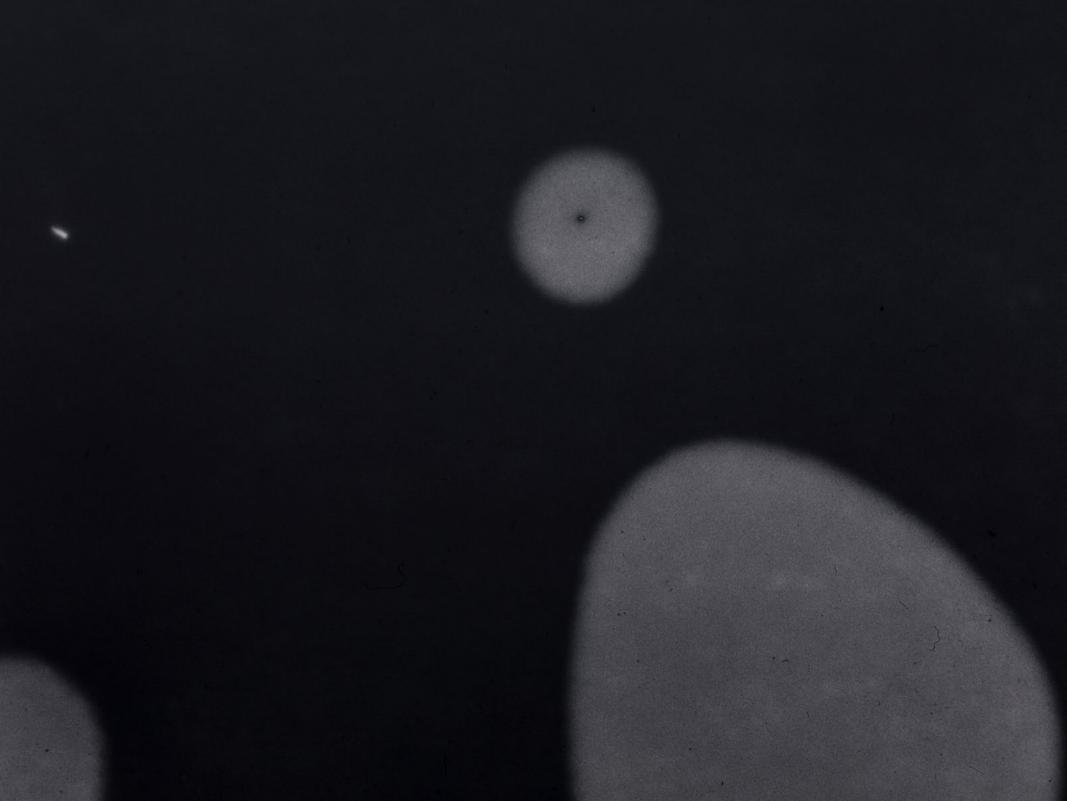

### Leticia Ramos

Novo Risco IX 2019

silver print photogram

172 x 140 cm 67 3/4 x 55 1/8 in

MW.LTR.225