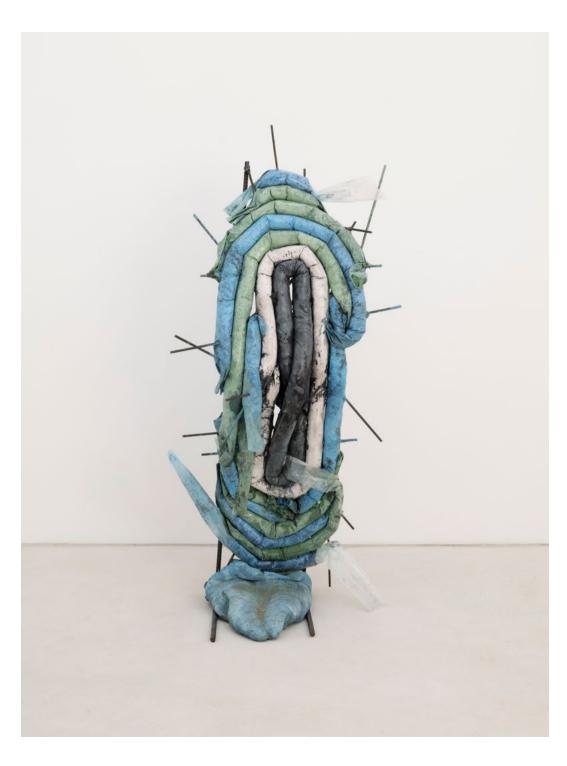

### Michael Dean

Unfuckingtitled (.) (desert island of having fallen from a great height)
2023

cracked reinforced concrete and oil paint on sack cloth

80 x 90 x 20 cm 31 1/2 x 35 3/8 x 7 7/8 in

MW.MDN.238

# Michael Dean

Unfuckingtitled (8) 2023

reinforced concrete and vinyl sleeve

180 × 70 × 50 cm 70 7/8 × 27 1/2 × 19 3/4 in

MW.MDN.246