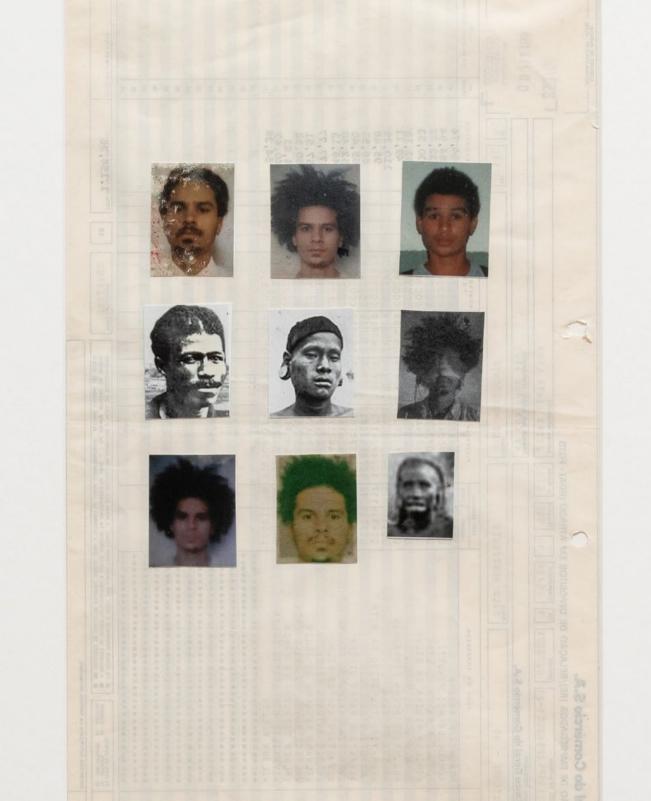

#### Paulo Nazareth

WHO IS MY BROTHER? 2022

photography and collage on paper

35 x 21.5 cm 13 3/4 x 8 1/2 in

MW.PNZ.1965

#### Paulo Nazareth

WHO IS MY BROTHER? 2022

photography and collage on paper

35 × 21.5 cm 13 3/4 × 8 1/2 in

MW.PNZ.1966