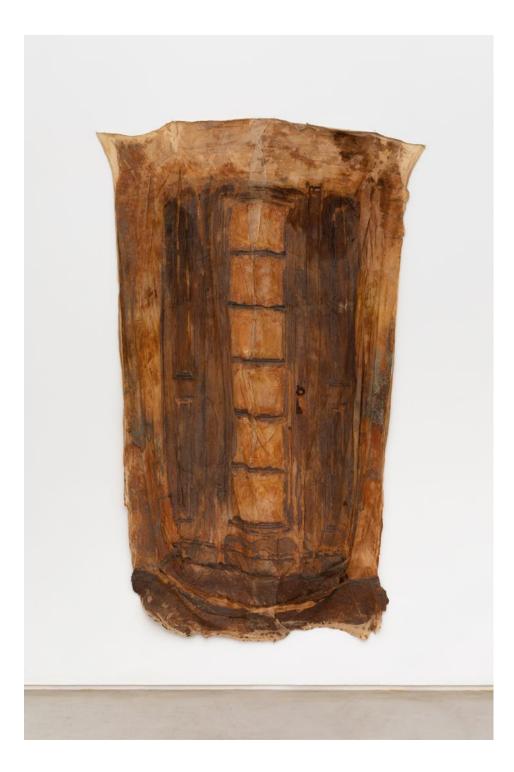

# Heidi Bucher

Psychiatrische Anstalt in Kreuzlingen -Sanatorium Bellevue "Fenstertüre" 1988

organic latex on canvas

260 × 165 cm

 $102\ 3/8\ \times\ 65\ in$ 

MW.HBU.006