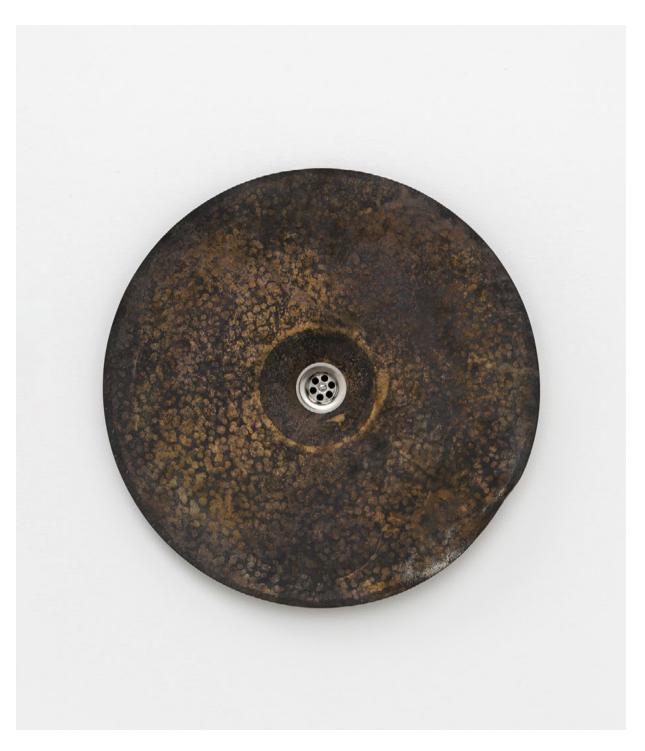

## Nina Canell

Crash 2023 crash cymbal, drain

50.8 x 50.8 cm

20 x 20 in

MW.NCL.045

Presented as part of Art Basel Parcours