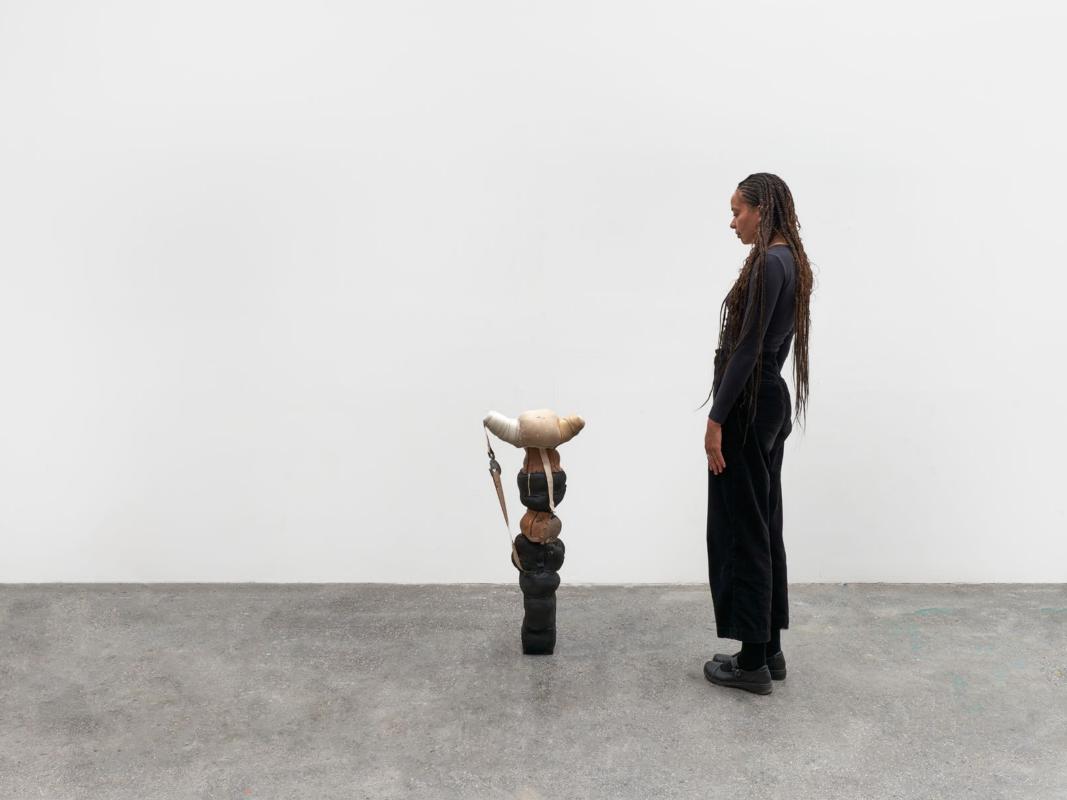

### Patricia Ayres

*19-5-16-5-18-1-20-21-19* 2024

elastic, paint, ink, dye, boot polish, US Military parachute hardware, butcher's hook, anointing oil, sacramental wine, ashes, gunk, iodine, US Military elastic, padding, wood

198.1 x 71.1 x 68.6 cm 78 x 28 x 27 in

MW.PAY.025