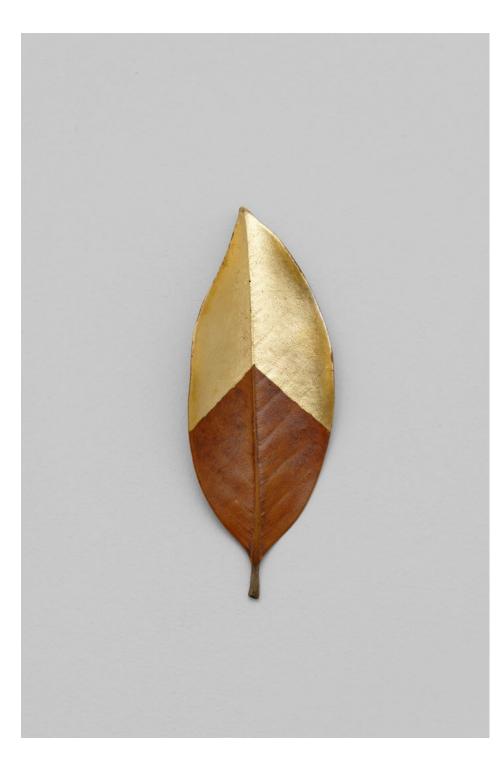

*Bark* 2024

oak and glass eye

111 x 57 x 46 cm 43 3/4 x 22 1/2 x 18 1/8 in

MW.DST.626

Mask
2024
gilded magnolia de leite leaf
17 x 5.5 x 3 cm
6 3/4 x 2 x 1 1/8 in
MW.DST.664
link to artist page

Mask 2024 gilded magnolia de leite leaf 17 x 6.5 x 4 cm 6 3/4 x 2 3/8 x 1 5/8 in

MW.DST.665

*Mask* 2024

gilded magnolia de leite leaf

16 x 6 x 2 cm 6 1/4 x 2 3/8 x 3/4 in

MW.DST.666