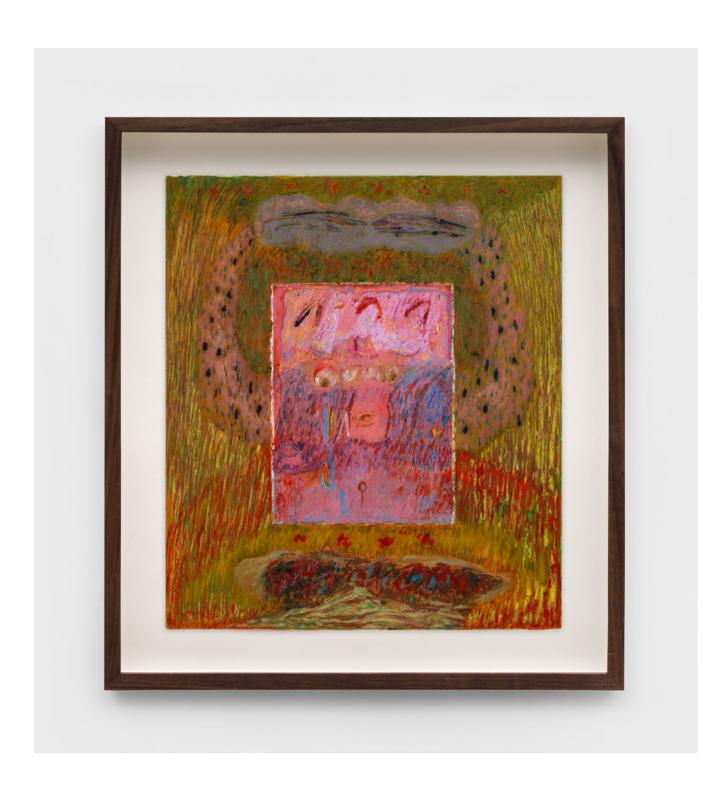

# Mimi Lauter

Untitled 2023

oil pastel and soft pastel on paper

framed: 160 x 141 cm 62 3/4 x 55 1/2 in

MW.MLA.083