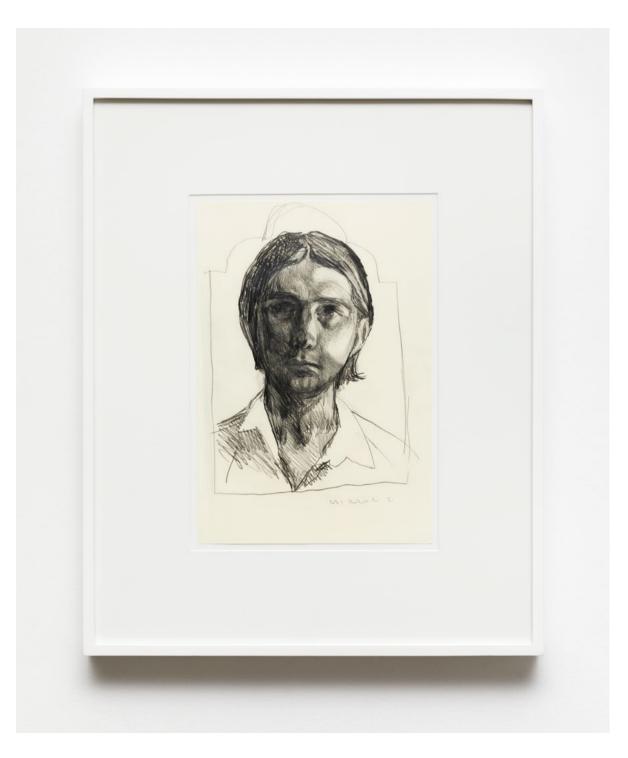

Down Below 2021

graphite, colored pencil, and ink on Japanese rice paper

94 × 64 cm 37 × 25 1/4 in

MW.GRO.087

*Untitled* 2022

pencil on paper

29.5 x 20 cm 11 5/8 x 7 7/8 in

MW.GRO.048