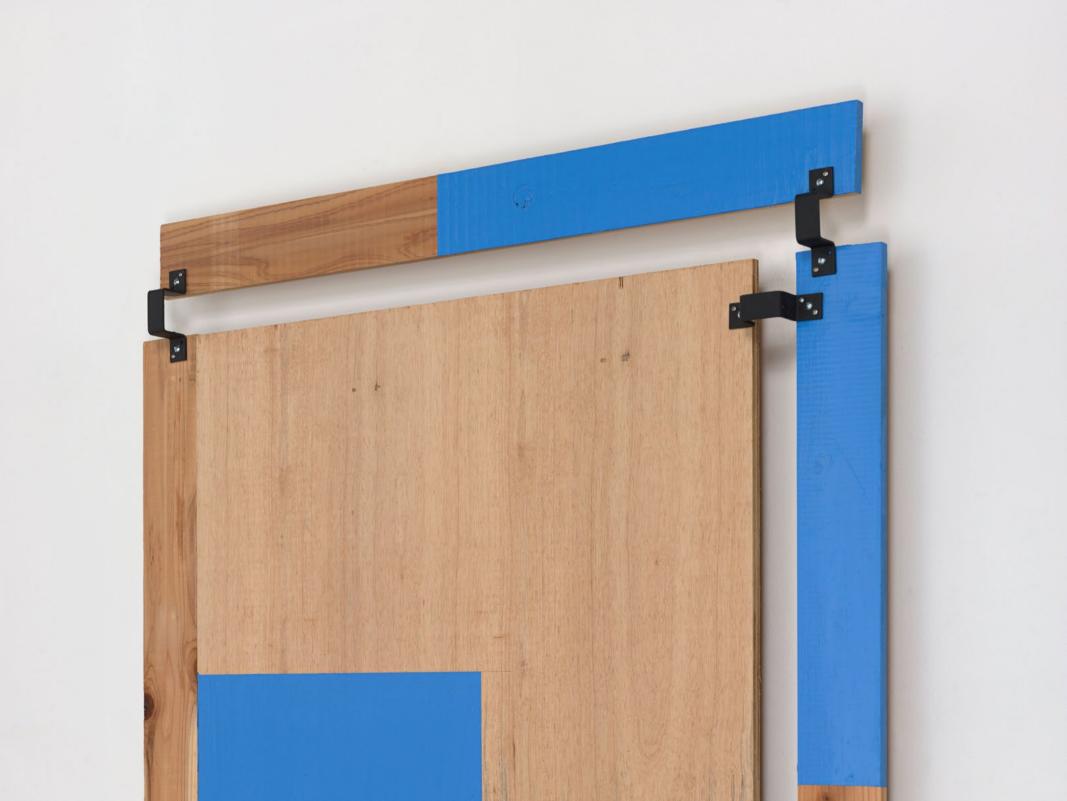

# Kishio Suga

Supplemented Material —104 1984

wood, putty

64 x 34.5 x 2.5 cm 25 3/16 x 13 5/8 x 1 in

MW.KIS.106

# Kishio Suga

Latent Positions in Space 2010

wood, rope, paint, metal hooks, twigs

135 x 90 x 8 cm 53 1/8 x 35 3/8 x 3 1/8 in

MW.KIS.117

# Kishio Suga

Disconnected Scenery 2015

wood, paint, metal bracket

113.5 x 97 x 9 cm 44 3/4 x 38 1/4 x 3 1/2 in

MW.KIS.118