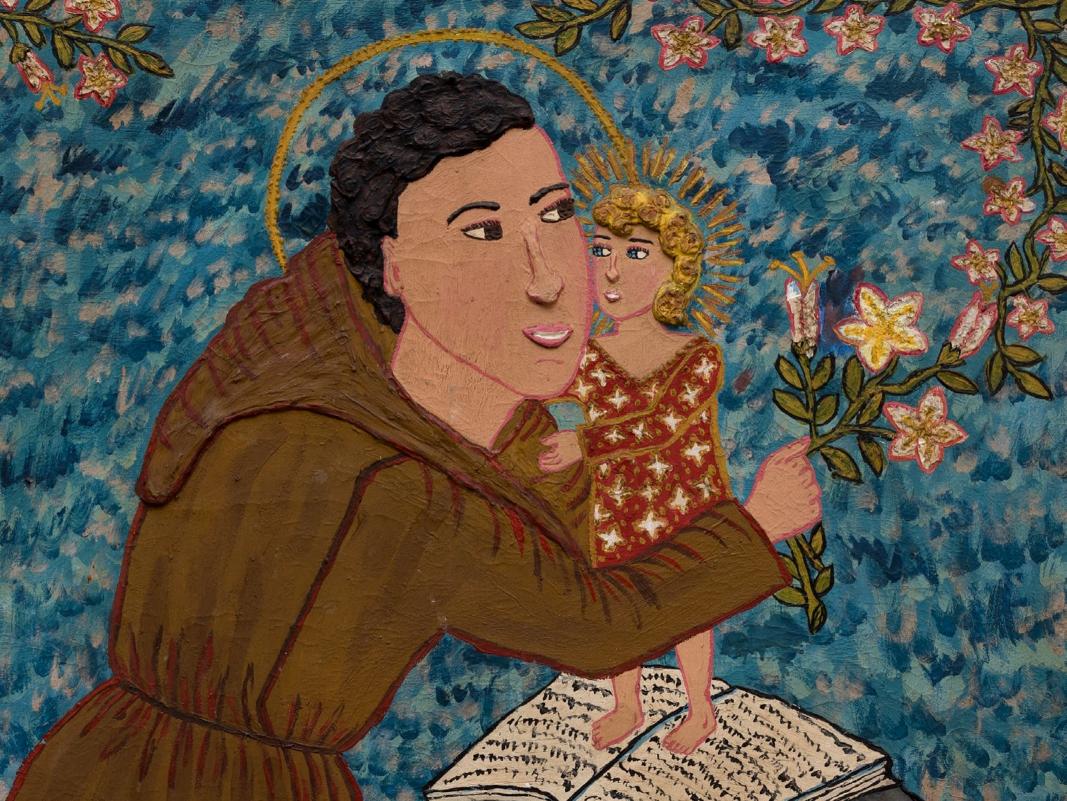

### Maria Auxiliadora

*Untitled* 1970

mixed media on paper on eucatex

101 x 100.5 cm 39 3/4 x 39 5/8 in

MW.MAU.017

# Maria Auxiliadora

Sem título (ogum) 1973

oil on card

32.5 x 24.6 cm 12 3/4 x 9 3/4 in

MW.MAU.047