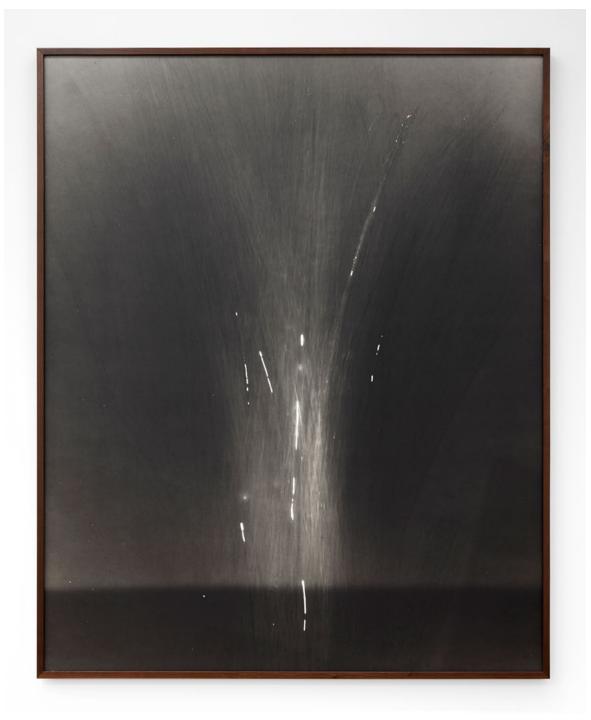

### Leticia Ramos

Novo Risco IX 2019

silver print photogram

172 x 140 cm 67 3/4 x 55 1/8 in

MW.LTR.225