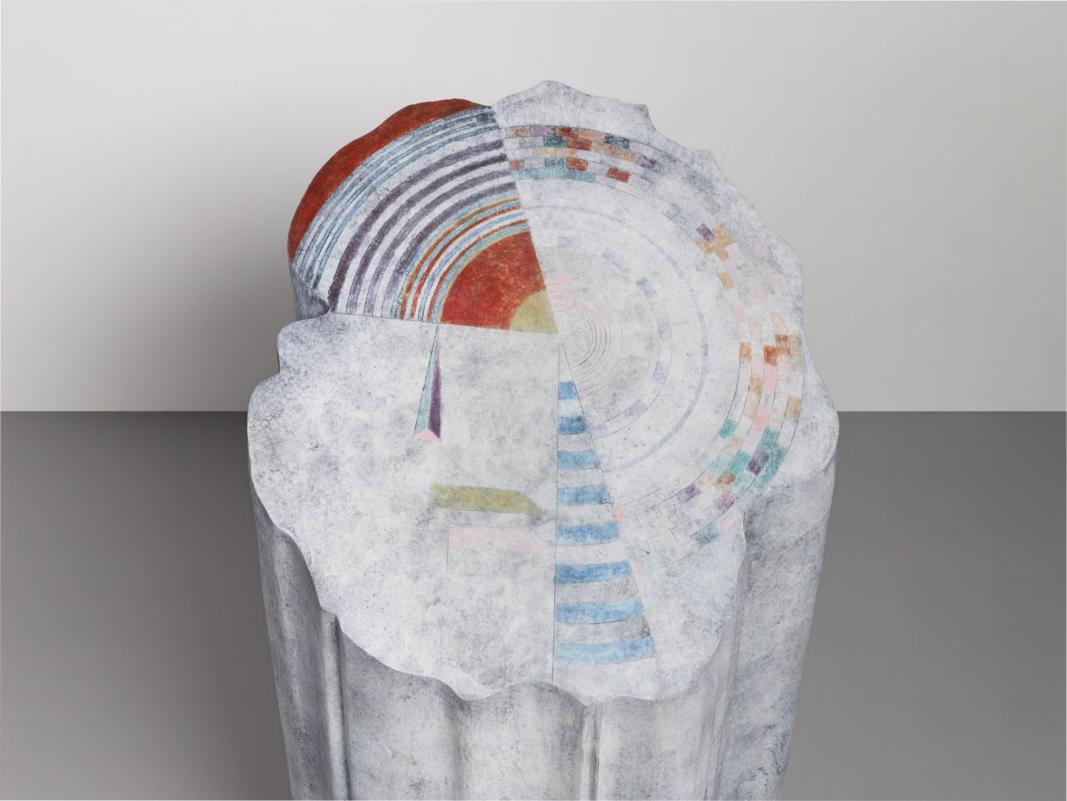

### Michael Dean

Unfuckingtitled (.) (desert island of having fallen from a great height)
2023

cracked reinforced concrete and oil paint on sack cloth

80 x 90 x 20 cm 31 1/2 x 35 3/8 x 7 7/8 in

MW.MDN.238

# Michael Dean

Unfuckingtitled (8) 2023

reinforced concrete and vinyl sleeve

180 × 70 × 50 cm 70 7/8 × 27 1/2 × 19 3/4 in

MW.MDN.246