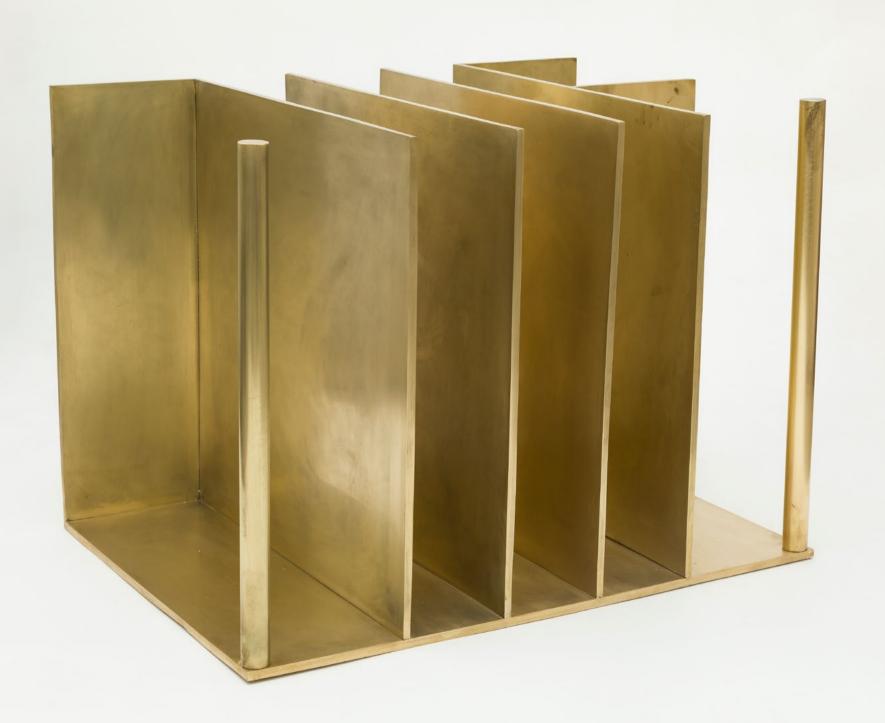

# Kasper Bosmans

Cherry Sugar Puddle Wink 2024

marble, quartzite, granite, and onyx

109 x 120 x 2 cm 42 7/8 x 47 1/4 x 3/4 in

MW.KPB.132

# Kasper Bosmans

Cherry Sugar Puddle Wink 2024

marble, quartzite, granite, and onyx

109 x 120 x 2 cm 42 7/8 x 47 1/4 x 3/4 in

MW.KPB.132

Legend: Cherries Beyond the Belt 2024

gouache and silverpoint on poplar panel