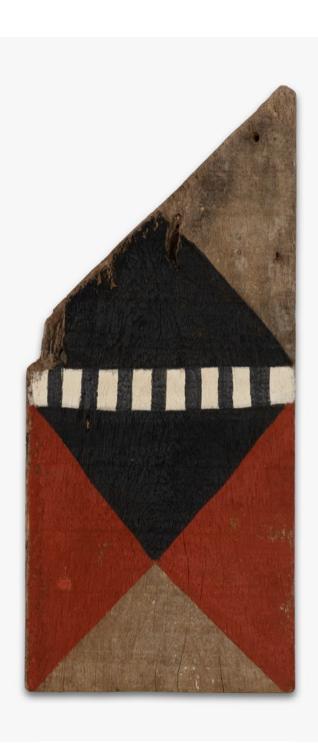

### Celso Renato

*Untitled* undated

acrylic on wood

80.5 x 69.5 cm 31 3/4 x 27 3/8 in

MW.CRT.030

### Celso Renato

Untitled undated acrylic on wood 67 x 27 cm 24 3/8 x 10 5/8 in MW.CRT.031

Celso Renato, Fragmentos, undated, acrylic on wood, 33 x 21 x 10 cm, 13 x 8 1/4 x 4 in, MW.CRT.S.017, link to artist page