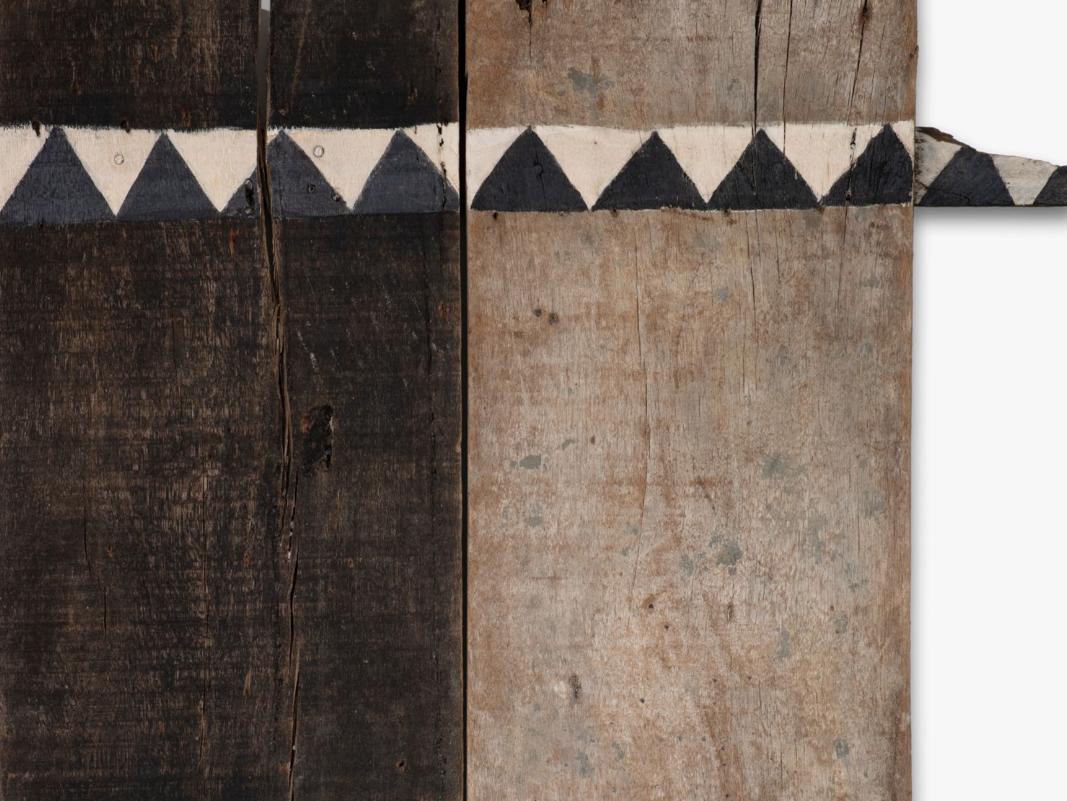

### Celso Renato

*Untitled* undated

acrylic on wood

80.5 x 69.5 cm 31 3/4 x 27 3/8 in

MW.CRT.030

### Celso Renato

Untitled undated acrylic on wood 67 x 27 cm 24 3/8 x 10 5/8 in MW.CRT.031

Celso Renato, Fragmentos, undated, acrylic on wood, 33 x 21 x 10 cm, 13 x 8 1/4 x 4 in, MW.CRT.S.017, link to artist page