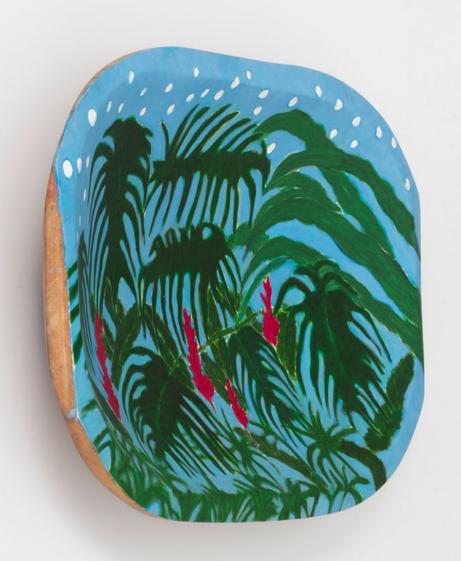

Patricia Leite, Pedra Rosa, 2024, oil on wood, 160 x 220 cm, 63 x 86 5/8 in, MW.PLT.379, link to artist page

Patricia Leite, Palmas contra o céu, 2023, oil on gamela, 32.2 x 60 x 8 cm, 12 5/8 x 23 5/8 x 3 1/8 in, MW.PLT.356