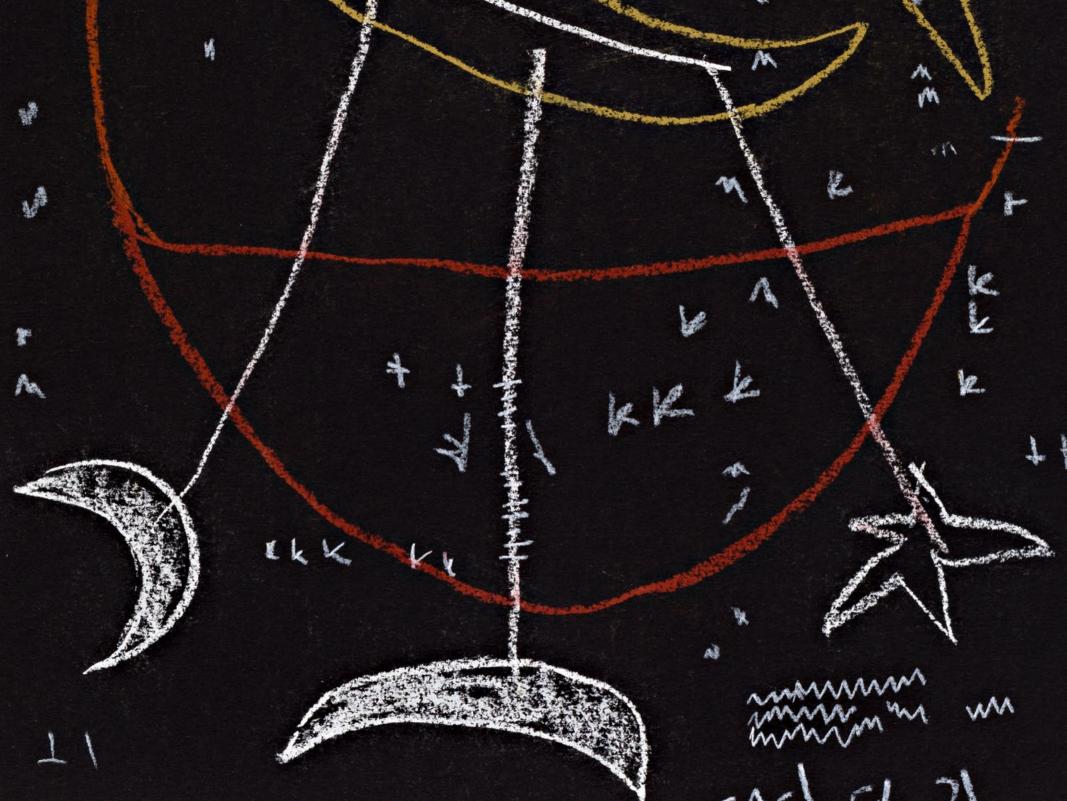

MW.PTA.077





### Pol Taburet

OTTG series - 3 2024

bronze

82 x 21 x 43 cm 32 1/4 x 8 1/4 x 16 7/8 in

edition of 5 + 2 AP (#1/5)

MW.PTA.078





### Rubem Valentim

*Emblema - 86* 1986

acrylic on canvas

27 × 22 cm 10 5/8 × 8 5/8 in

MW.RVA.138





#### Rubem Valentim

Objeto emblemático - 79 1979

acrylic on wood

55 × 40 × 20 cm 21 1/4 × 15 3/4 × 7 7/8 in

MW.RVA.142





Untitled (from "Me basta mirarte para enamorarme otra vez" series) 2021

dry pastel on paper

40.7 x 30 cm 16 x 11 3/4 in

MW.CVB.047





Untitled (from "Me basta mirarte para enamorarme otra vez" series) 2021

dry pastel on paper

40.7 x 30 cm

16 x 11 3/4 in

MW.CVB.054





Untitled (from "Me basta mirarte para enamorarme otra vez" series) 2021

dry pastel on paper

40.8 x 30 cm 16 x 11 3/4 in

MW.CVB.057





*Dia de Colheita II* 2024

oil on linen

40 x 30 cm 15 3/4 x 11 3/4 in

MW.CVB.071





## Fernando Marques Penteado

Rafael Arenas Amoros [RAA] 2024

racket, cotton and linen thread, ballpoint pen, PVC, hand embroidery

left 56.5 x 19.5 x 2 cm 22 1/4 x 7 5/8 x 3/4 in

center: 68.5 x 24 x 3.5 cm 27 x 9 1/2 x 1 3/8 in

right: 56 x 20 x 2 cm 22 x 7 7/8 x 3/4 in

MW.FMP.681





## Leah Ke Yi Zheng

No. 58 2024 acrylic on silk over mahogany stretcher 243 x 196 x 4 cm 95 5/8 x 77 1/8 x 1 5/8 in MW.LKY.001





## Leah Ke Yi Zheng

No. 60 2023 acrylic on silk over mahogany stretcher  $65.5 \times 67 \times 4.5$  cm  $25\ 3/4 \times 26\ 3/8 \times 1\ 3/4$  in MW.LKY.004





Leah Ke Yi Zheng, Untitled (Sick Man of Roger de La Fresnaye), 2023, acrylic on silk over mahogany stretcher, 24.5 x 3