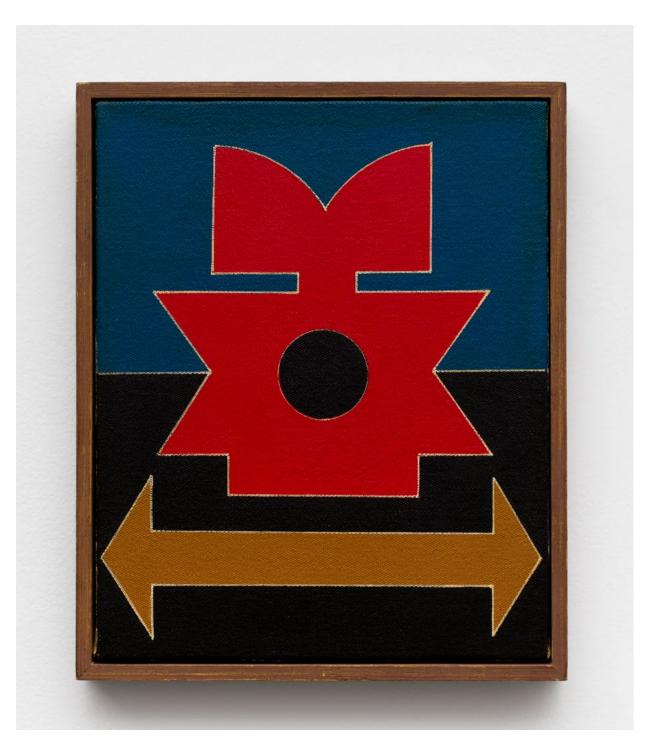

### Rubem Valentim

*Emblema - 86* 1986

acrylic on canvas

27 × 22 cm 10 5/8 × 8 5/8 in

MW.RVA.138