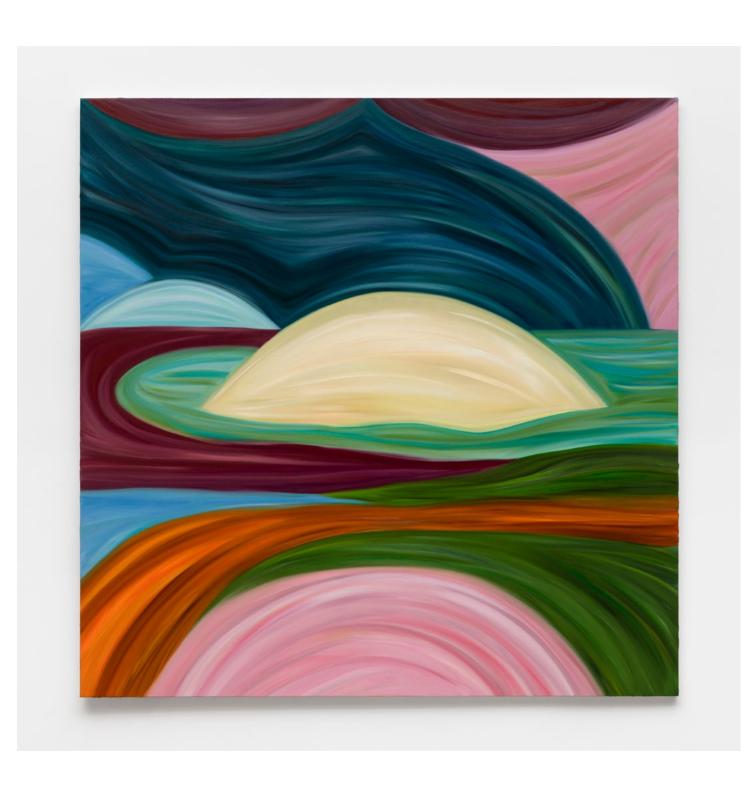

Marina Perez Simão, Untitled, 2023, oil on linen, 50 x 60 cm, 19 3/4 x 23 5/8 in, MW.MPS.877, link to artist page

## Marina Perez Simão

*Untitled* 2024

oil on linen

180 x 180 cm 70 7/8 x 70 7/8 in

MW.MPS.1115