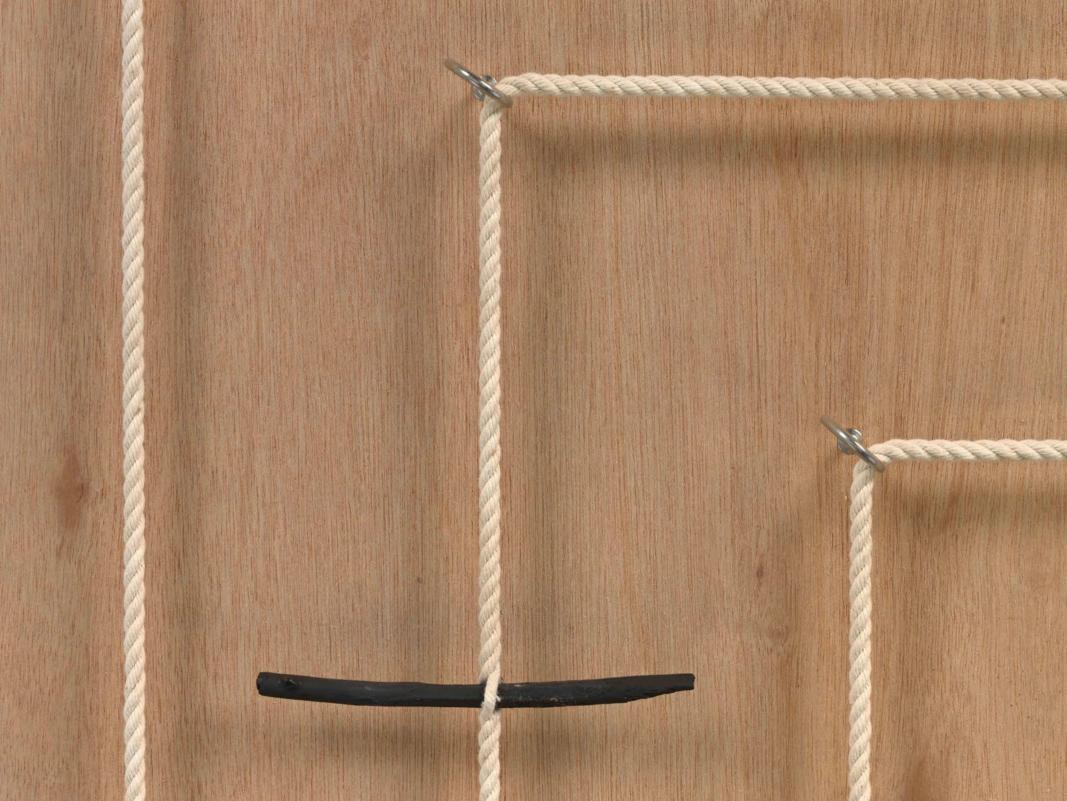

# Kishio Suga

Latent Positions in Space 2010

wood, rope, paint, metal hooks, twigs

135 x 90 x 8 cm 53 1/8 x 35 3/8 x 3 1/8 in

MW.KIS.117