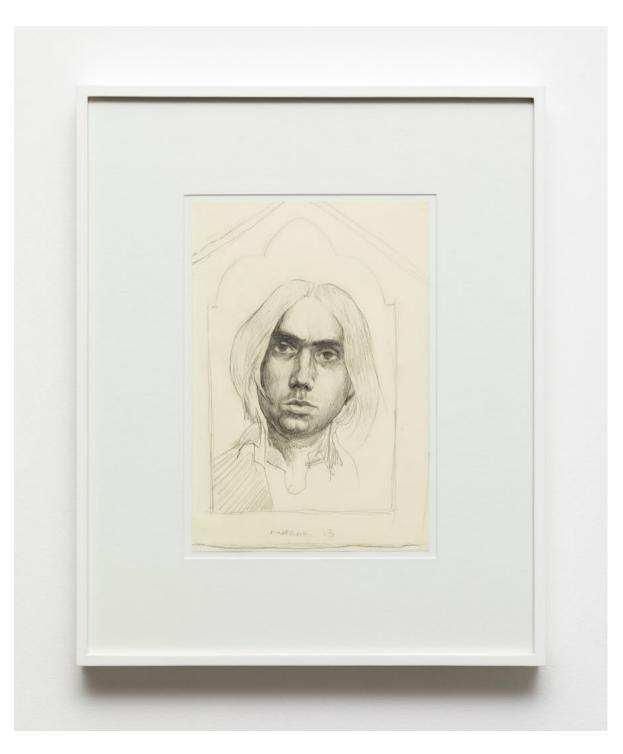

Down Below 2021

graphite, colored pencil, and ink on Japanese rice paper

94 × 64 cm 37 × 25 1/4 in

MW.GRO.087

*Untitled* 2022

pencil on paper

29.5 x 20 cm 11 5/8 x 7 7/8 in

MW.GRO.048