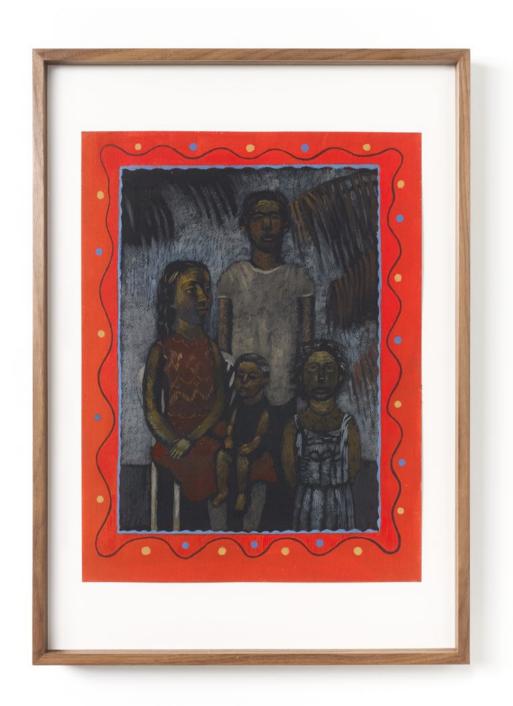

### Maria Auxiliadora

*Untitled* 1970

mixed media on paper on eucatex

101 x 100.5 cm 39 3/4 x 39 5/8 in

MW.MAU.017