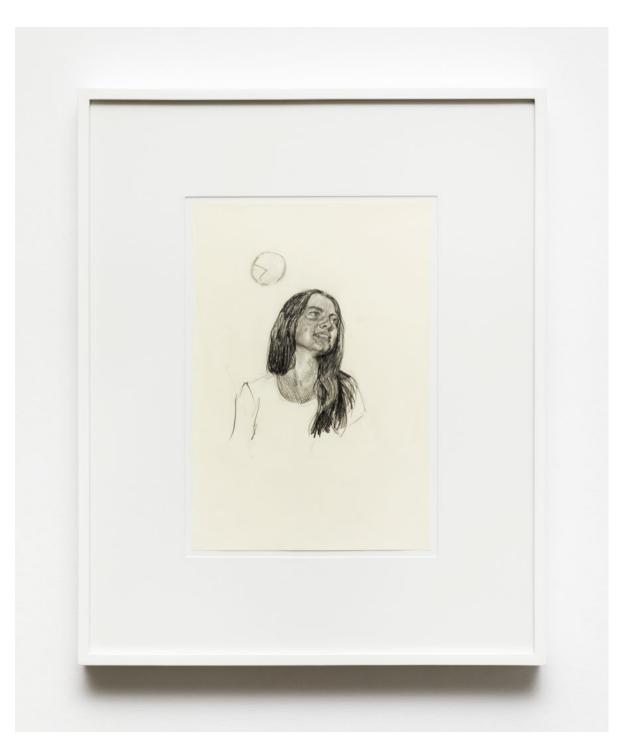

Down Below 2021

graphite, colored pencil, and ink on Japanese rice paper

94 × 64 cm 37 × 25 1/4 in

MW.GRO.087

*Untitled* 2022

pencil on paper

29.5 x 20 cm 11 5/8 x 7 7/8 in

MW.GRO.048