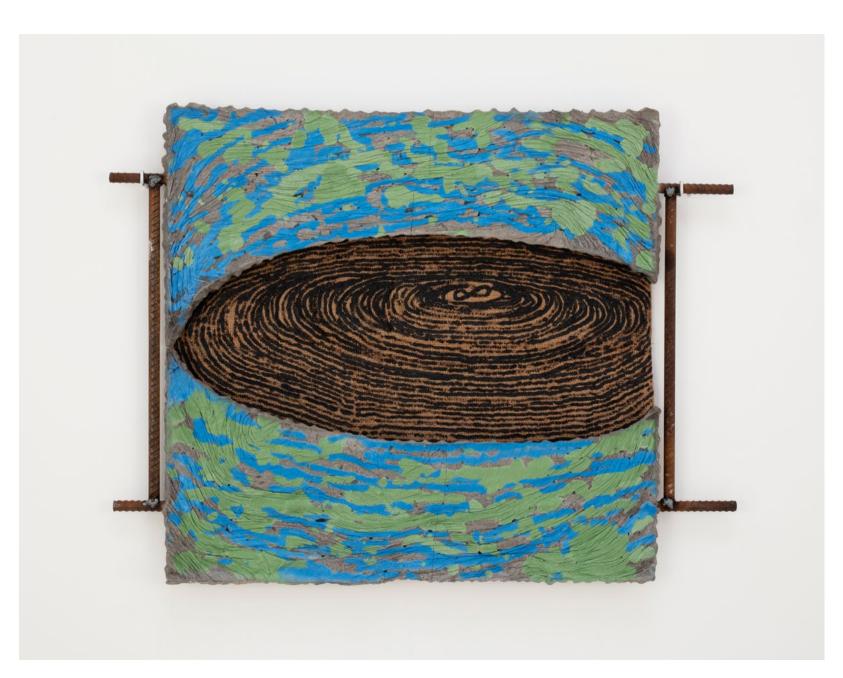

### Michael Dean

Unfuckingtitled (.) (desert island of having fallen from a great height)
2023

cracked reinforced concrete and oil paint on sack cloth

80 x 90 x 20 cm 31 1/2 x 35 3/8 x 7 7/8 in

MW.MDN.238