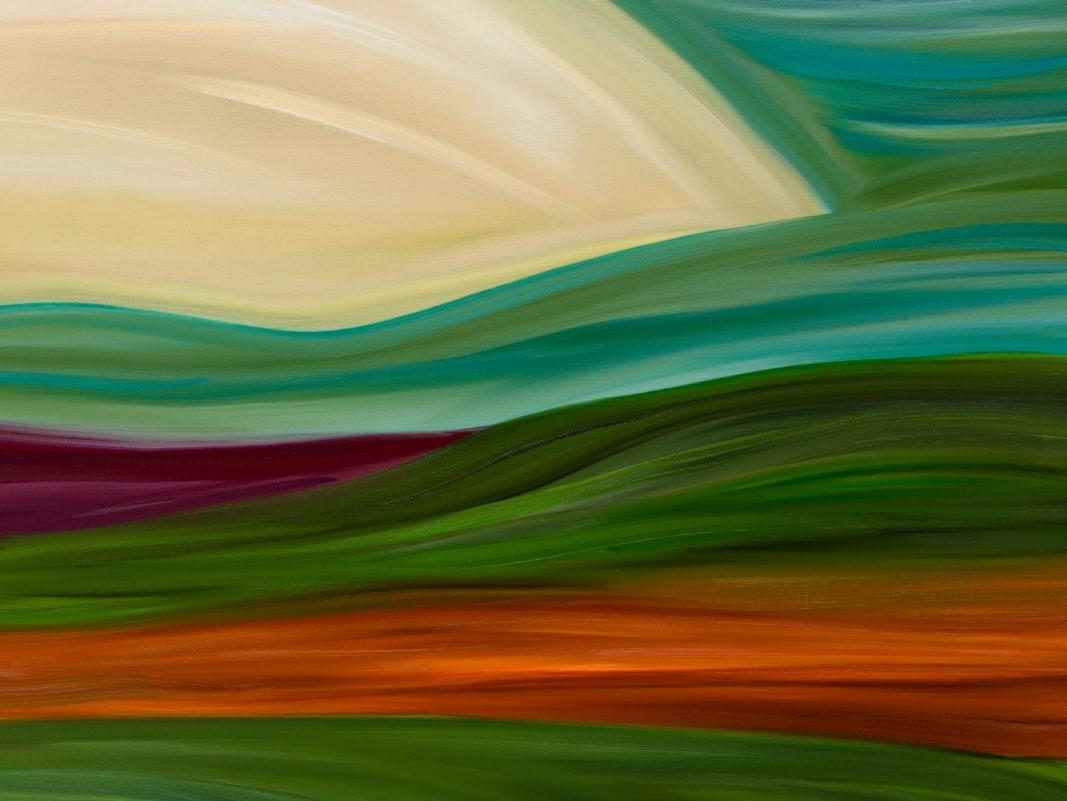

Patricia Leite, Pedra Rosa, 2024, oil on wood, 160 x 220 cm, 63 x 86 5/8 in, MW.PLT.379, link to artist page

Patricia Leite, Palmas contra o céu, 2023, oil on gamela, 32.2 x 60 x 8 cm, 12 5/8 x 23 5/8 x 3 1/8 in, MW.PLT.356