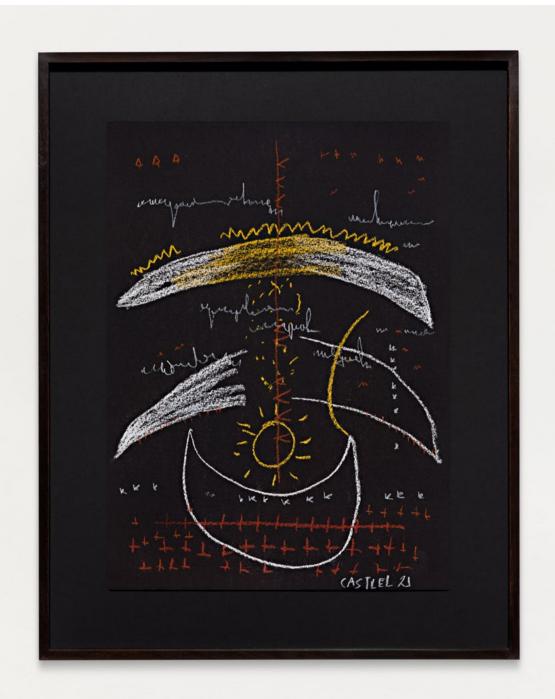

40.7 x 30 cm 16 x 11 3/4 in

MW.CVB.047

Untitled (from "Me basta mirarte para enamorarme otra vez" series) 2021

dry pastel on paper

40.7 x 30 cm

16 x 11 3/4 in

MW.CVB.054

Untitled (from "Me basta mirarte para enamorarme otra vez" series) 2021

dry pastel on paper

40.8 x 30 cm 16 x 11 3/4 in

MW.CVB.057

*Dia de Colheita II* 2024

oil on linen

40 x 30 cm 15 3/4 x 11 3/4 in

MW.CVB.071