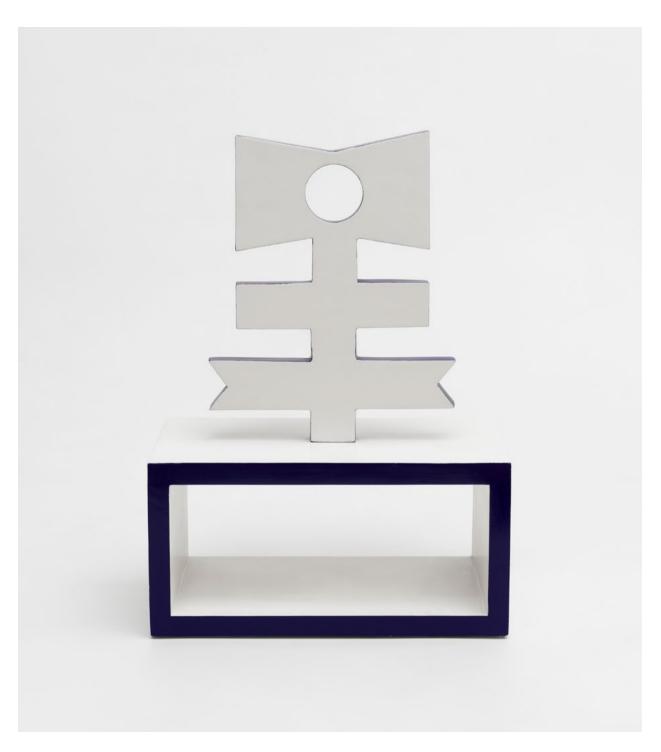

#### Rubem Valentim

Objeto emblemático - 79 1979

acrylic on wood

55 × 40 × 20 cm 21 1/4 × 15 3/4 × 7 7/8 in

MW.RVA.142

Untitled (from "Me basta mirarte para enamorarme otra vez" series) 2021

dry pastel on paper