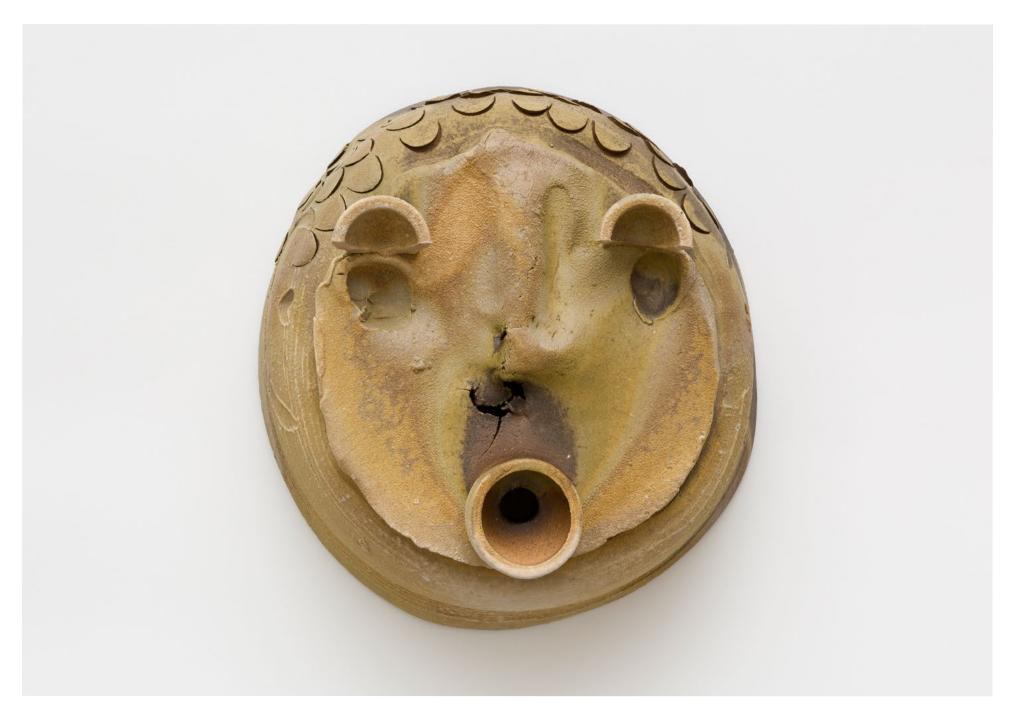

Matthew Lutz-Kinoy, Untitled, 2017, anagama-fired ceramic, 40 x 40 x 17 cm, 15 3/4 x 15 3/4 x 6 3/4 in, MW.MLK.S.030, link to artist page

Matthew Lutz-Kinoy, Untitled, 2017, anagama-fired ceramic, 25 x 25 x 14 cm, 97/8 x 97/8 x 51/2 in, MW.MLK.S.032, link to artist page