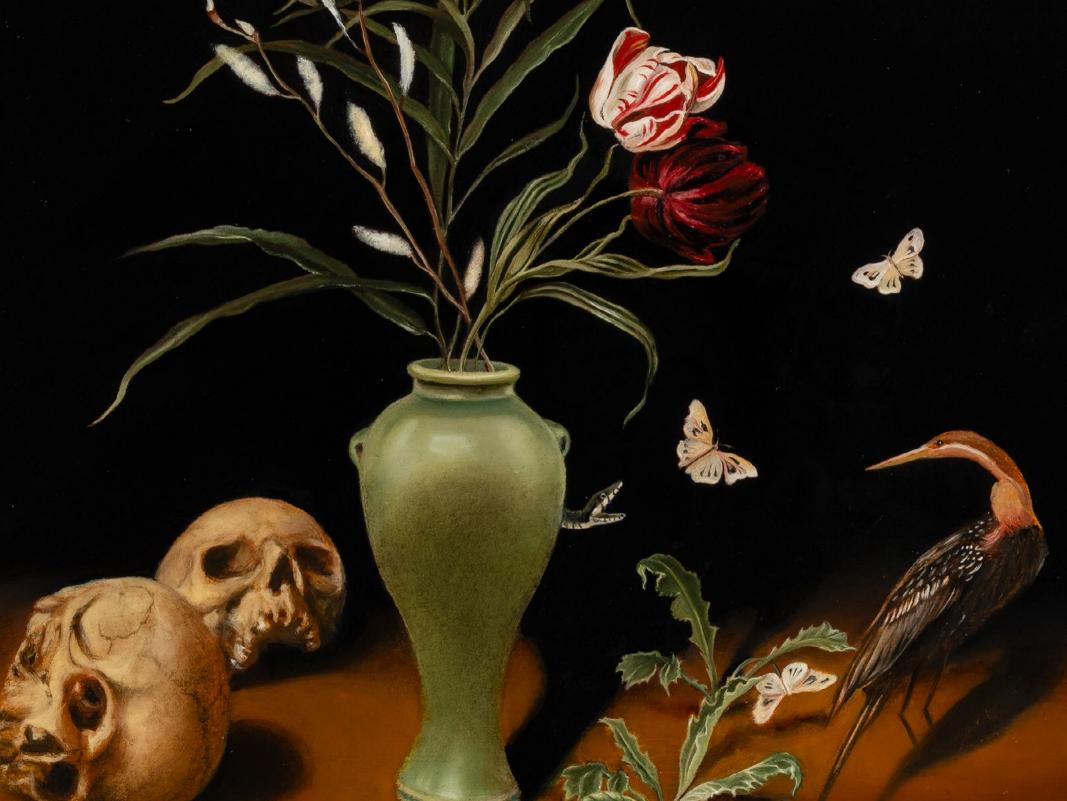

Sanam Khatibi, Out with it, 2024, oil on panel, 15 x 20 cm, 5 7/8 x 7 7/8 in, MW.SKH.062, link to artist page

Sanam Khatibi, Love at Sea, 2024, oil on panel, 15 x 20 cm, 5 7/8 x 7 7/8 in, MW.SKH.063, link to artist page