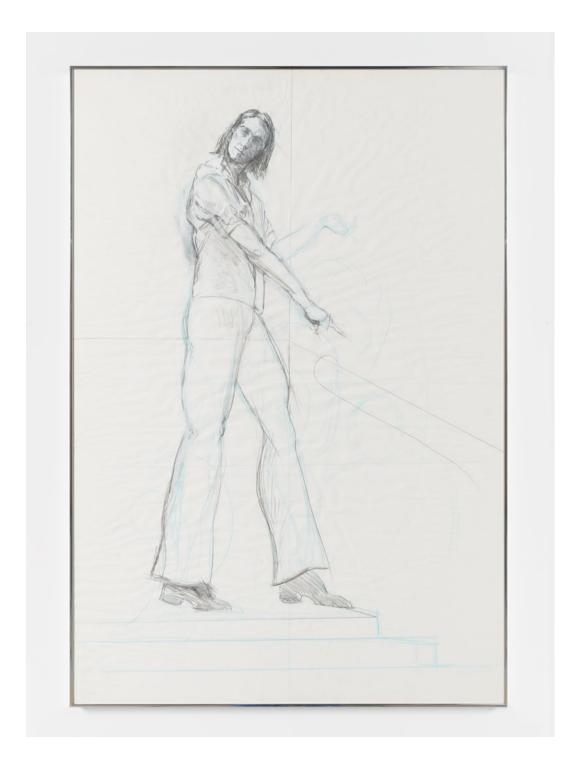

Down Below 2021

graphite, colored pencil, and ink on Japanese rice paper

94 × 64 cm 37 × 25 1/4 in

MW.GRO.087

*Untitled* 2022

pencil on paper

29.5 x 20 cm 11 5/8 x 7 7/8 in

MW.GRO.048