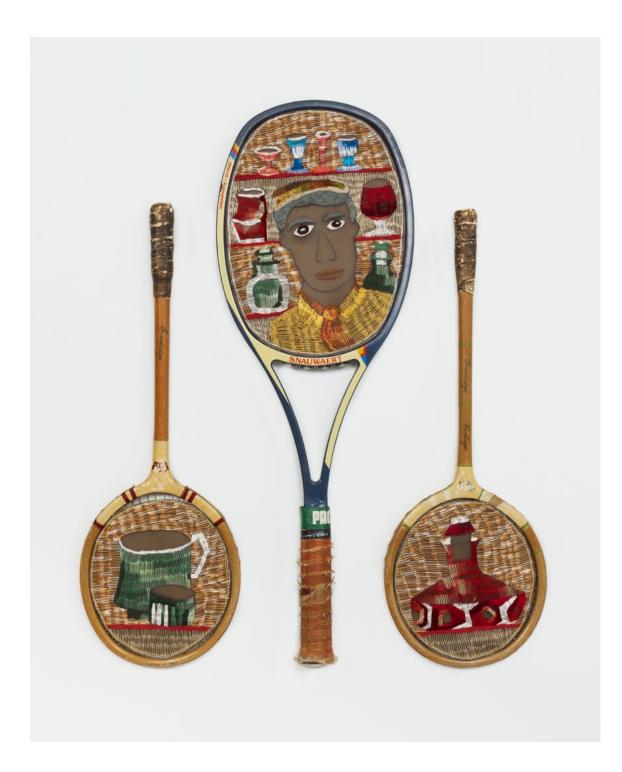

## Fernando Marques Penteado

Rafael Arenas Amoros [RAA] 2024

racket, cotton and linen thread, ballpoint pen, PVC, hand embroidery

left 56.5 x 19.5 x 2 cm 22 1/4 x 7 5/8 x 3/4 in

center: 68.5 x 24 x 3.5 cm 27 x 9 1/2 x 1 3/8 in

right: 56 x 20 x 2 cm 22 x 7 7/8 x 3/4 in

MW.FMP.681