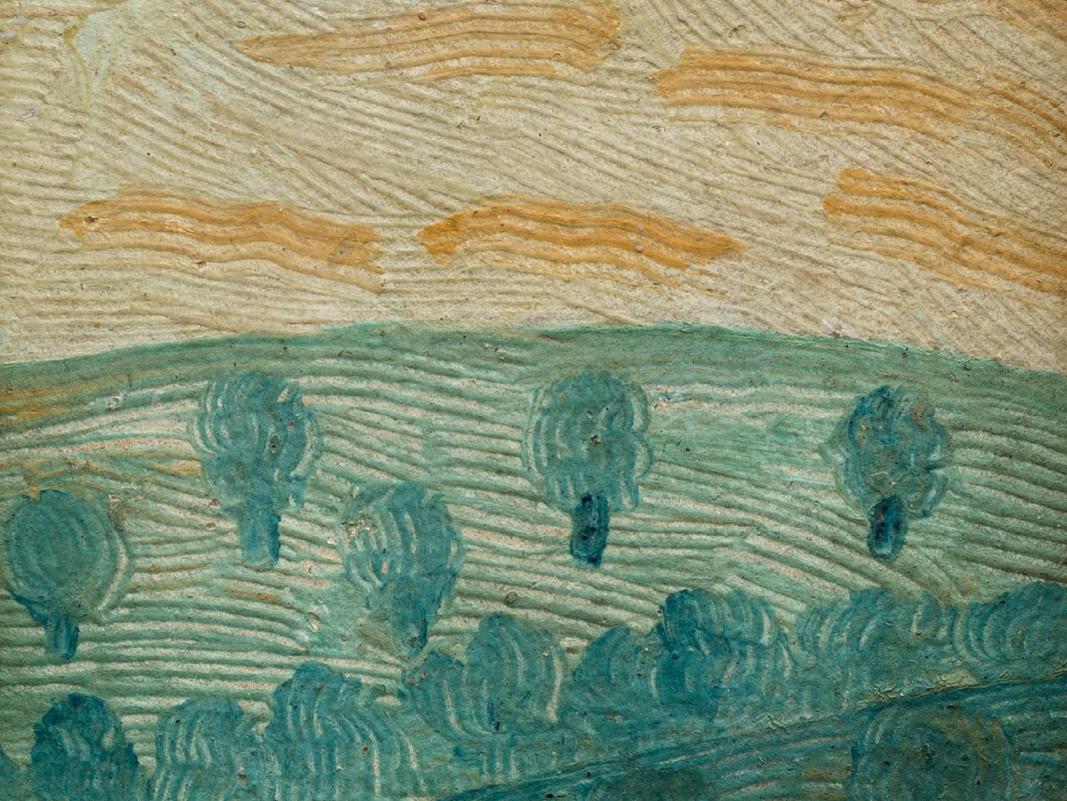

# Amadeo Luciano Lorenzato

*Untitled* 1980

oil on hardboard

33.5 x 20 cm 13 1/4 x 7 7/8 in

MW.ALL.098

*Untitled* 1991

oil on canvas

60.5 x 53.5 cm 23 7/8 x 21 in