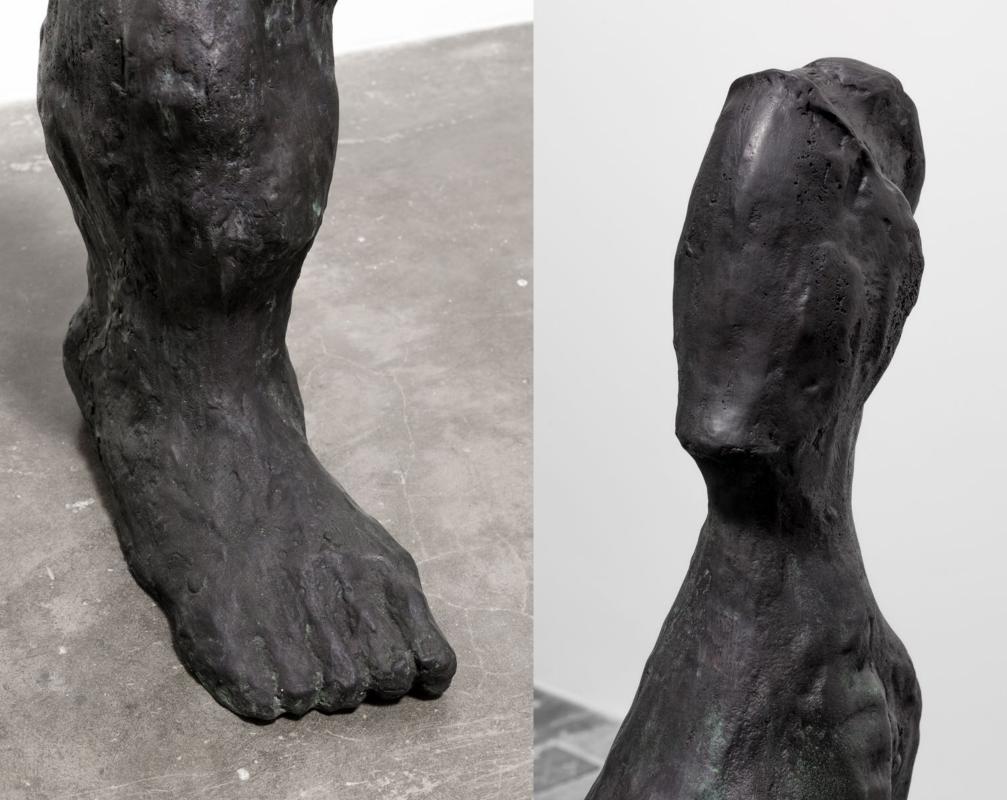

## Vojtěch Kovařík

Adonis and Kupris Pedio (Venus's Foot) 2021 – 2022

acrylic on canvas

200 x 200 cm 78 3/4 x 78 3/4 in

MW.VKO.089

Vojtěch Kovařík, Olympia, 2018, acrylic on canvas, 200 x 225 cm, 78 3/4 x 88 1/2 in, MW.VKO.088, link to artist page