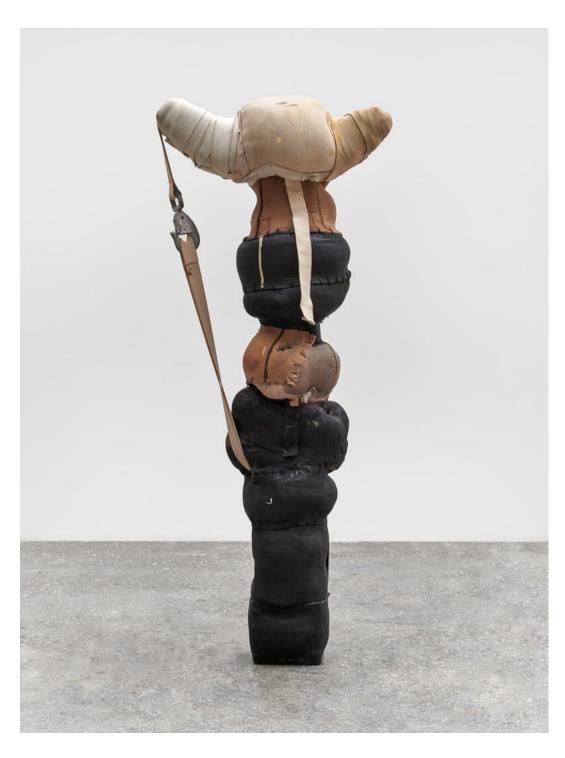

### Patricia Ayres

*19-5-16-5-18-1-20-21-19* 2024

elastic, paint, ink, dye, boot polish, US Military parachute hardware, butcher's hook, anointing oil, sacramental wine, ashes, gunk, iodine, US Military elastic, padding, wood

198.1 x 71.1 x 68.6 cm 78 x 28 x 27 in

MW.PAY.025