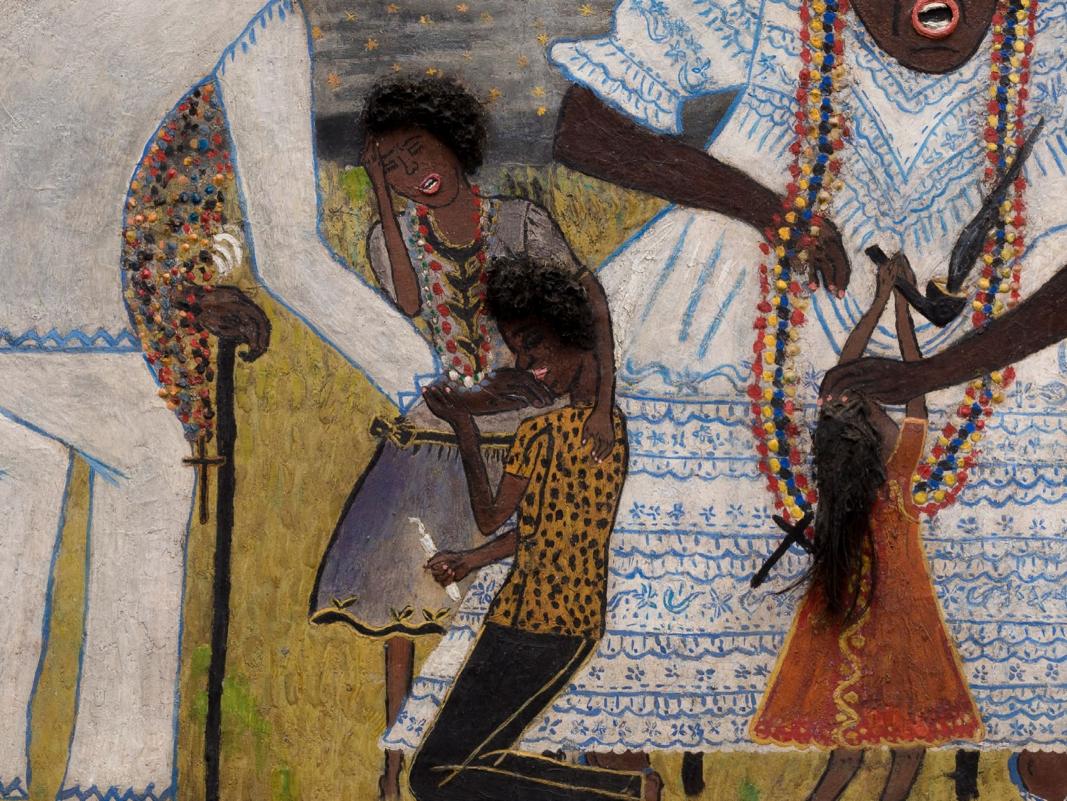

### Maria Auxiliadora

*Untitled* 1970

mixed media on paper on eucatex

101 x 100.5 cm 39 3/4 x 39 5/8 in

MW.MAU.017