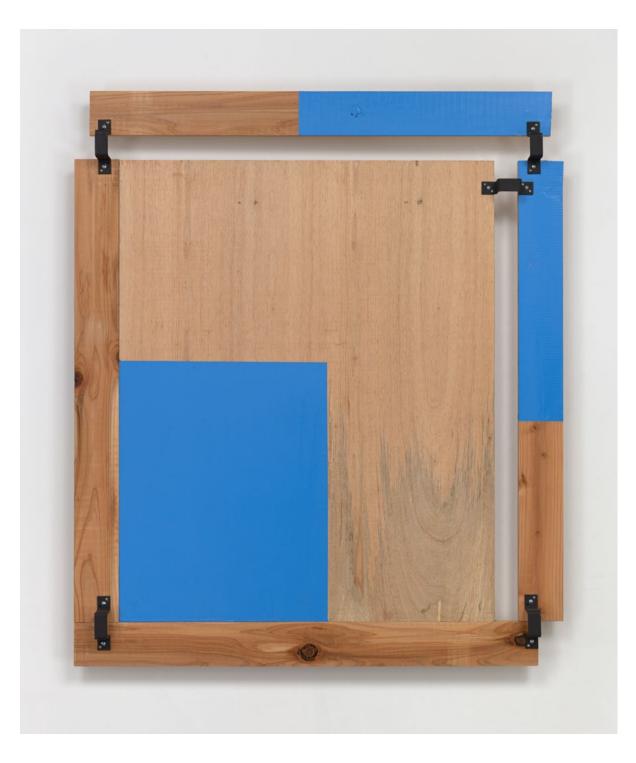

# Kishio Suga

Disconnected Scenery 2015

wood, paint, metal bracket

113.5 x 97 x 9 cm 44 3/4 x 38 1/4 x 3 1/2 in

MW.KIS.118