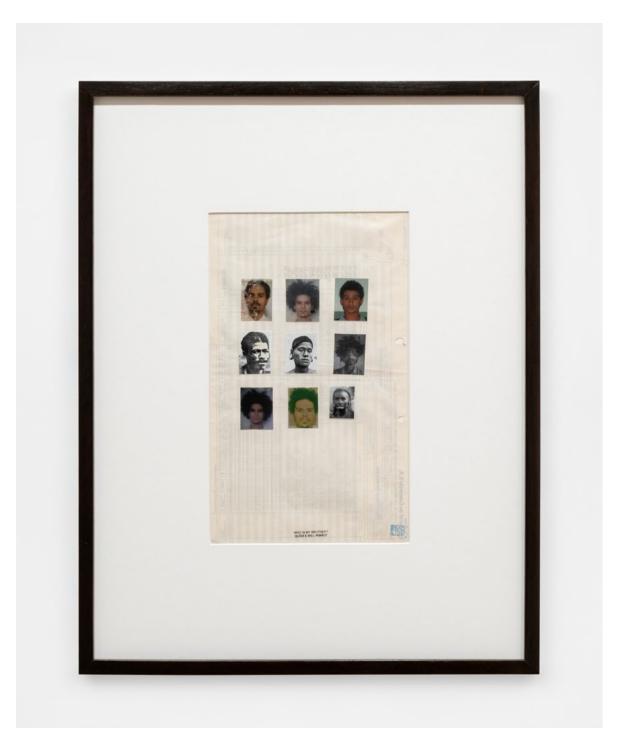

#### Paulo Nazareth

WHO IS MY BROTHER? 2022

photography and collage on paper

35 x 21.5 cm 13 3/4 x 8 1/2 in

MW.PNZ.1965

#### Paulo Nazareth

WHO IS MY BROTHER? 2022

photography and collage on paper

35 × 21.5 cm 13 3/4 × 8 1/2 in

MW.PNZ.1966