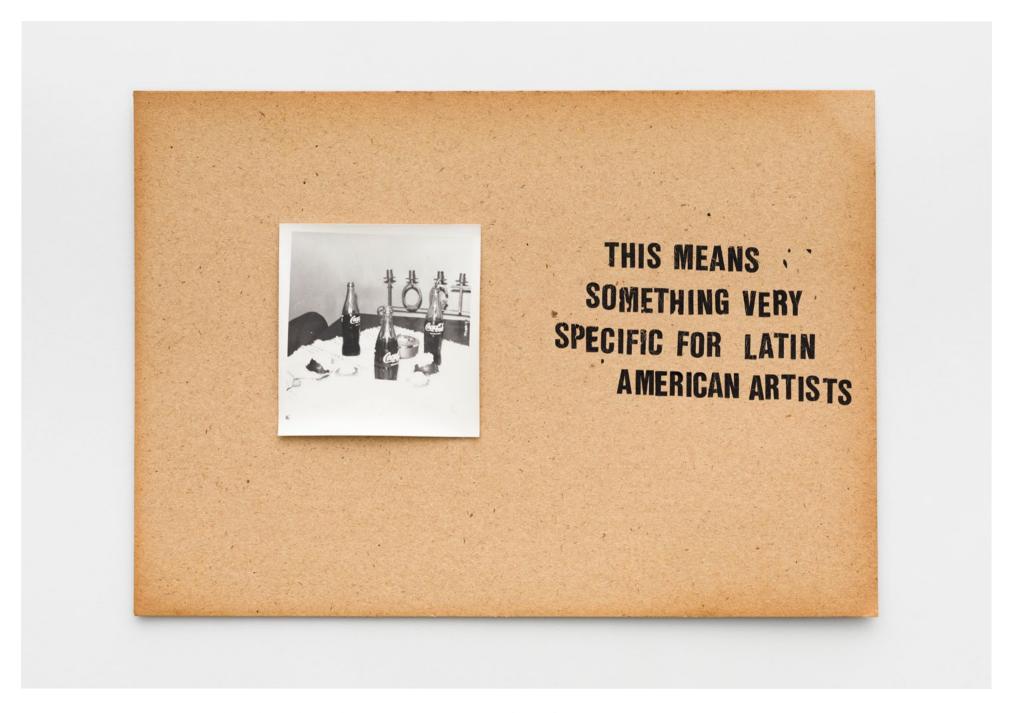

Bucher

Psychiatrische Anstalt in Kreuzlingen -Sanatorium Bellevue "Fenstertüre" 1988

organic latex on canvas

260 × 165 cm

 $102\ 3/8\ \times\ 65\ in$ 

MW.HBU.006





### Michael Dean

Unfuckingtitled (.) (desert island of having fallen from a great height)
2023

cracked reinforced concrete and oil paint on sack cloth

80 x 90 x 20 cm 31 1/2 x 35 3/8 x 7 7/8 in

MW.MDN.238





# Michael Dean

Unfuckingtitled (8) 2023

reinforced concrete and vinyl sleeve

180 × 70 × 50 cm 70 7/8 × 27 1/2 × 19 3/4 in

MW.MDN.246







# Anna Bella Geiger

Orbis Descriptio com Venus - A História da escultura ocidental, da série Fronteiriços 1996

vintage iron file drawer, encaustic, pigments, copper sheets, copper wire, plaster sculptures

64.5 x 50 x 11 cm 25 3/8 x 19 3/4 x 4 3/8 in

MW.ABG.O.015







# THIS MEANS SOMETHING VERY SPECIFIC FOR LATIN AMERICAN ARTISTS



# Mimi Lauter

Untitled 2023

oil pastel and soft pastel on paper

framed: 160 x 141 cm 62 3/4 x 55 1/2 in

MW.MLA.083









# Amadeo Luciano Lorenzato

Untitled 1989

oil on hardboard

50 x 45 cm 19 3/4 x 17 3/4 in

MW.ALL.122





# Amadeo Luciano Lorenzato

*Untitled* 1980

oil on hardboard

33.5 x 20 cm 13 1/4 x 7 7/8 in

MW.ALL.098





*Untitled* 1991

oil on canvas

60.5 x 53.5 cm 23 7/8 x 21 in

MW.ALL.159





*Untitled* 1981

oil on hardboard

34 x 34 cm 13 3/8 x 13 3/8 in

15 57 6 11 15 57 6

MW.ALL.161





Untitled 1980 oil on hardboard 33.5 x 20 cm 13 1/4 x 7 7/8 in MW.ALL.098 link to artist page





*Untitled* 1960s

oil on hardboard

31 x 28 cm

12 1/4 x 11 in

MW.ALL.187



*Untitled* 2024

oil on l