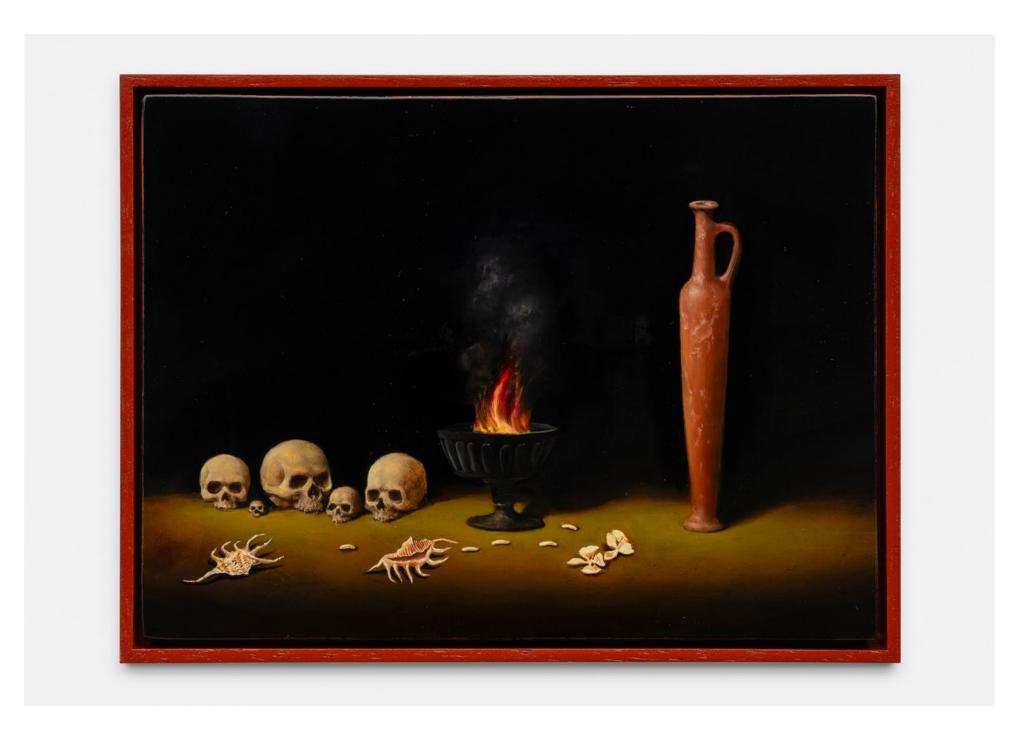

Sanam Khatibi, Out with it, 2024, oil on panel, 15 x 20 cm, 5 7/8 x 7 7/8 in, MW.SKH.062, link to artist page

Sanam Khatibi, Love at Sea, 2024, oil on panel, 15 x 20 cm, 5 7/8 x 7 7/8 in, MW.SKH.063, link to artist page