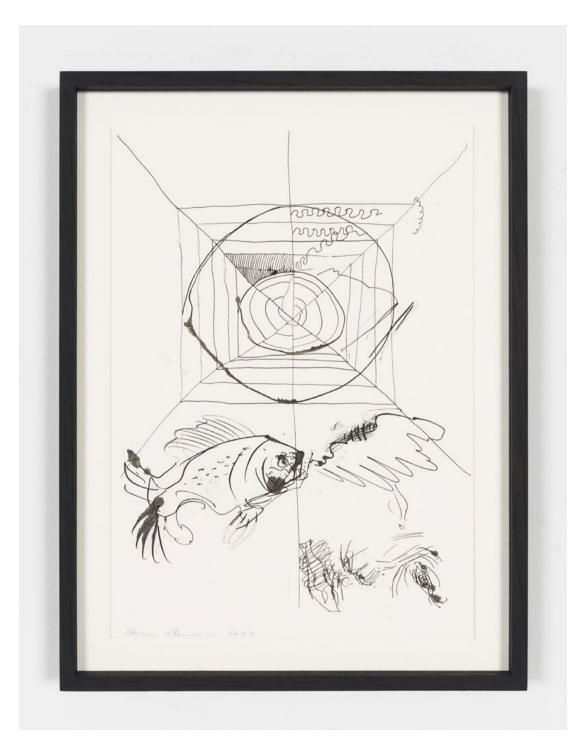

## Kasper Bosmans

Untitled 2023

ink and pencil on acid-free paper

29.7 x 21 cm 11 3/4 x 8 1/4 in

MW.KPB.126