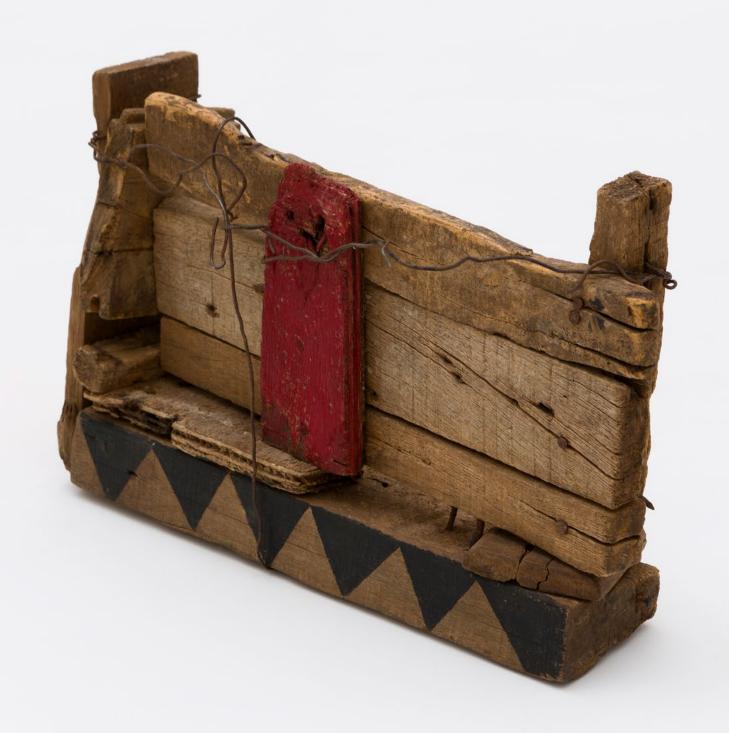

# Kishio Suga

Supplemented Material —104 1984

wood, putty

64 x 34.5 x 2.5 cm 25 3/16 x 13 5/8 x 1 in

MW.KIS.106

# Kishio Suga

Latent Positions in Space 2010

wood, rope, paint, metal hooks, twigs

135 x 90 x 8 cm 53 1/8 x 35 3/8 x 3 1/8 in

MW.KIS.117

# Kishio Suga

Disconnected Scenery 2015

wood, paint, metal bracket

113.5 x 97 x 9 cm 44 3/4 x 38 1/4 x 3 1/2 in

MW.KIS.118