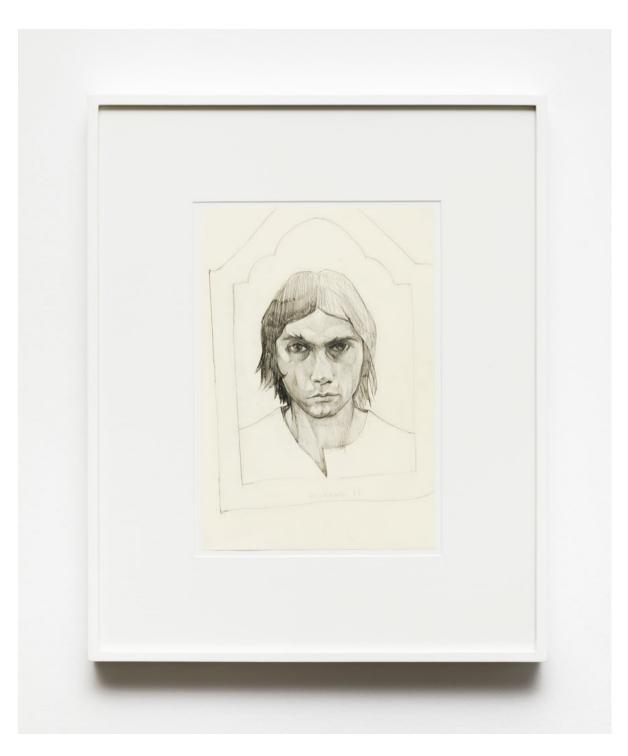

Down Below 2021

graphite, colored pencil, and ink on Japanese rice paper

94 × 64 cm 37 × 25 1/4 in

MW.GRO.087

*Untitled* 2022

pencil on paper

29.5 x 20 cm 11 5/8 x 7 7/8 in

MW.GRO.048