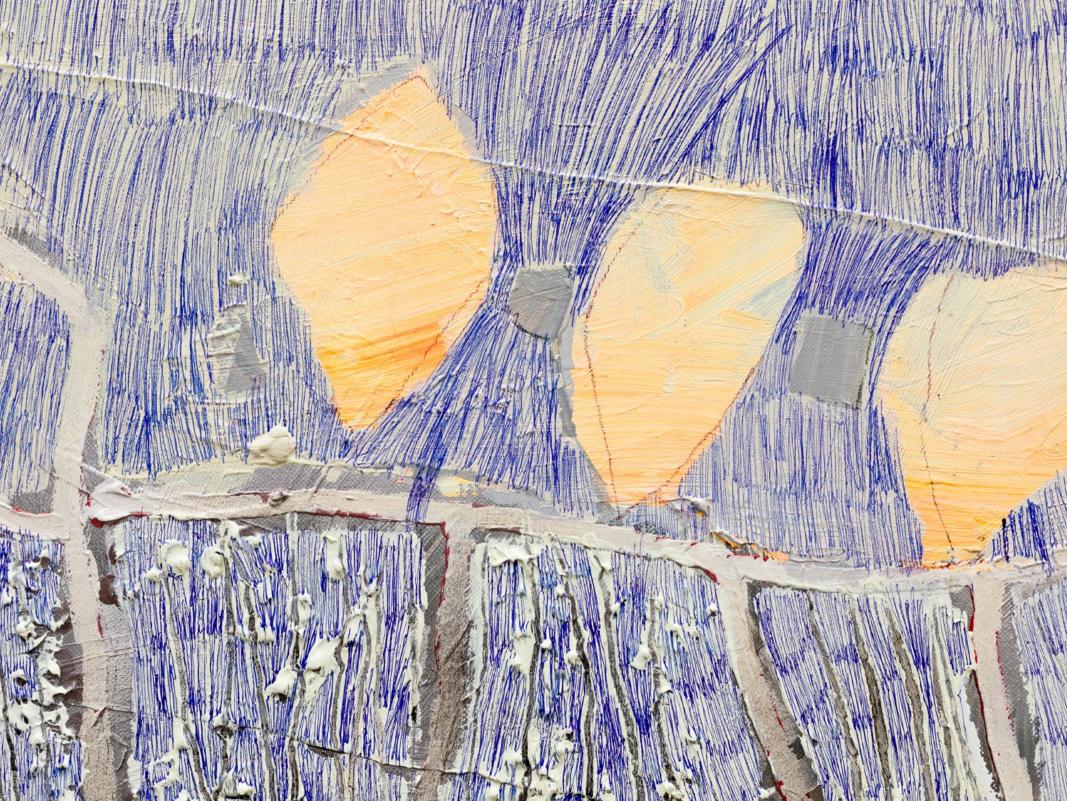

## Kasper Bosmans

Untitled 2023

ink and pencil on acid-free paper

29.7 x 21 cm 11 3/4 x 8 1/4 in

MW.KPB.126

# Kasper Bosmans

Cherry Sugar Puddle Wink 2024

marble, quartzite, granite, and onyx

109 x 120 x 2 cm 42 7/8 x 47 1/4 x 3/4 in

MW.KPB.132

# Kasper Bosmans

Cherry Sugar Puddle Wink 2024

marble, quartzite, granite, and onyx

109 x 120 x 2 cm 42 7/8 x 47 1/4 x 3/4 in

MW.KPB.132

Legend: Cherries Beyond the Belt 2024

gouache and silverpoint on poplar panel