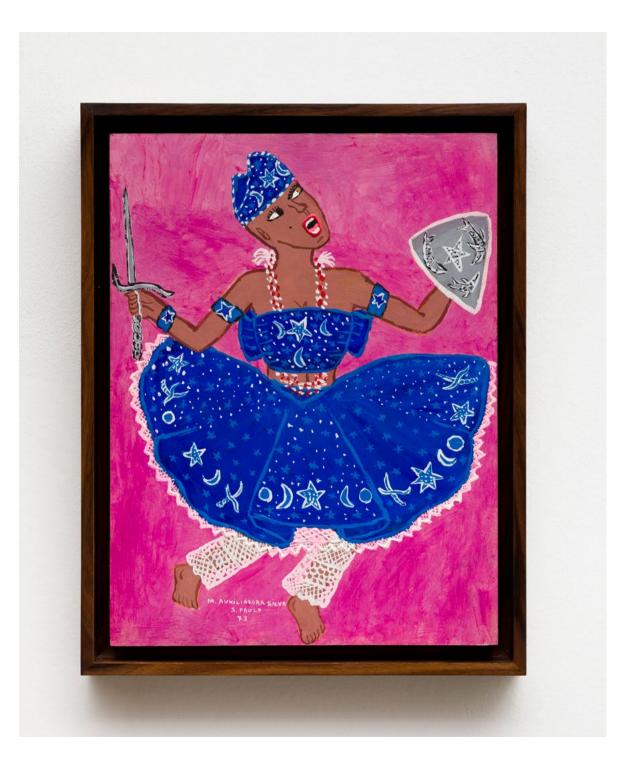

### Maria Auxiliadora

*Untitled* 1970

mixed media on paper on eucatex

101 x 100.5 cm 39 3/4 x 39 5/8 in

MW.MAU.017

# Maria Auxiliadora

Sem título (ogum) 1973

oil on card

32.5 x 24.6 cm 12 3/4 x 9 3/4 in

MW.MAU.047