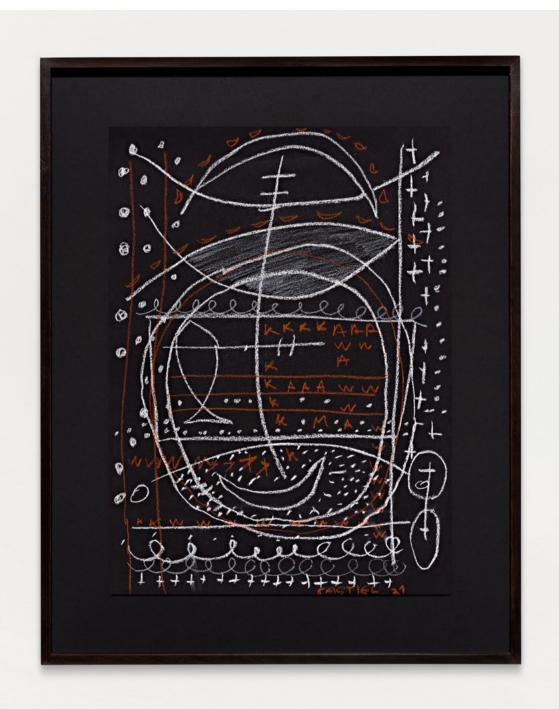

#### Rubem Valentim

Objeto emblemático - 79 1979

acrylic on wood

55 × 40 × 20 cm 21 1/4 × 15 3/4 × 7 7/8 in

MW.RVA.142

Untitled (from "Me basta mirarte para enamorarme otra vez" series) 2021

dry pastel on paper

40.7 x 30 cm 16 x 11 3/4 in

MW.CVB.047

Untitled (from "Me basta mirarte para enamorarme otra vez" series) 2021

dry pastel on paper

40.7 x 30 cm

16 x 11 3/4 in

MW.CVB.054

Untitled (from "Me basta mirarte para enamorarme otra vez" series) 2021