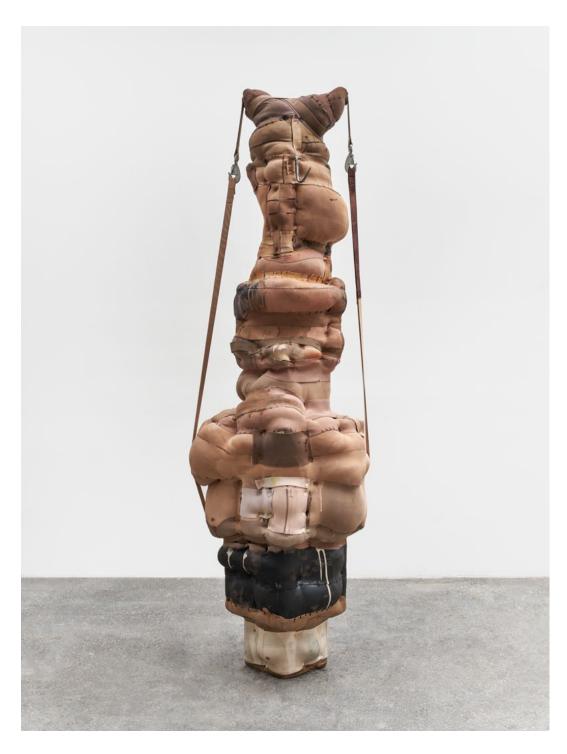

### Patricia Ayres

*19-5-16-5-18-1-20-21-19* 2024

elastic, paint, ink, dye, boot polish, US Military parachute hardware, butcher's hook, anointing oil, sacramental wine, ashes, gunk, iodine, US Military elastic, padding, wood

198.1 x 71.1 x 68.6 cm 78 x 28 x 27 in

MW.PAY.025

### Patricia Ayres

*1-21-4-1-19* 2024

elastic, paint, ink, dye, boot polish, US Military parachute hardware, anointing oil, sacramental wine, gunk, US Military elastic, padding, wood

91.4 x 38.1 x 20.3 cm 36 x 15 x 8 in

MW.PAY.026