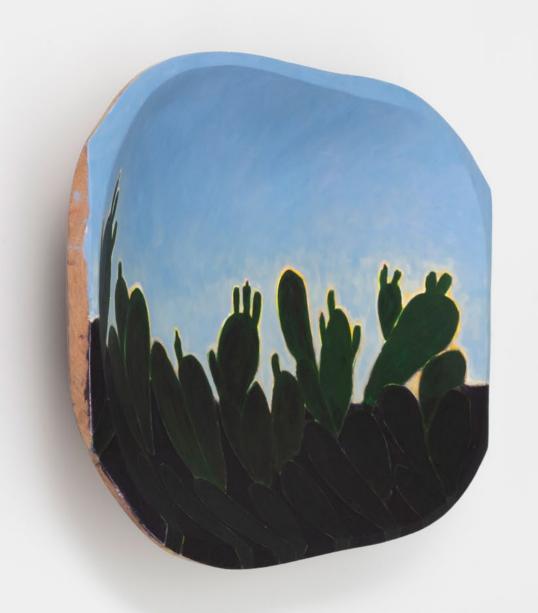

Patricia Leite, Pedra Rosa, 2024, oil on wood, 160 x 220 cm, 63 x 86 5/8 in, MW.PLT.379, link to artist page

Patricia Leite, Palmas contra o céu, 2023, oil on gamela, 32.2 x 60 x 8 cm, 12 5/8 x 23 5/8 x 3 1/8 in, MW.PLT.356