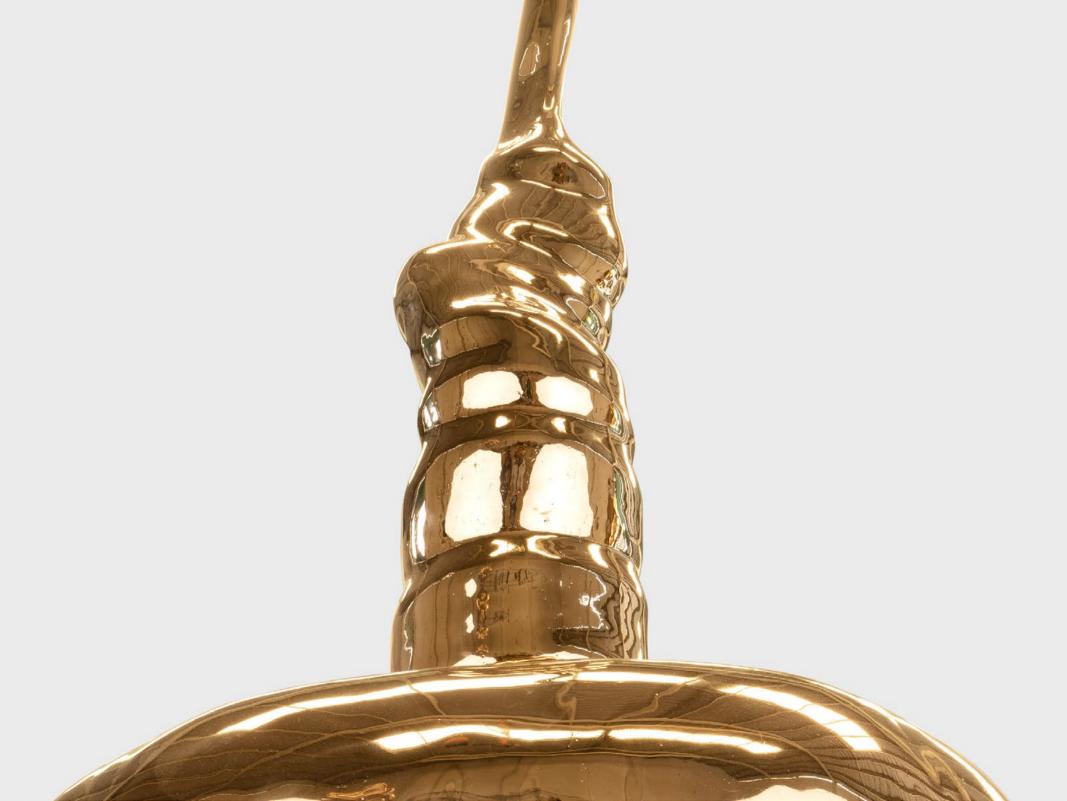

### Alma Allen

Not Yet Titled 2021

bronze

340 x 68 x 70 cm 113 1/2 x 26 3/4 x 27 1/4 in

MW.AAL.014

### Alma Allen

Not Yet Titled 2023

bronze

98 x 105 x 14 cm 38 5/8 x 41 3/8 x 5 1/2 in

MW.AAL.050