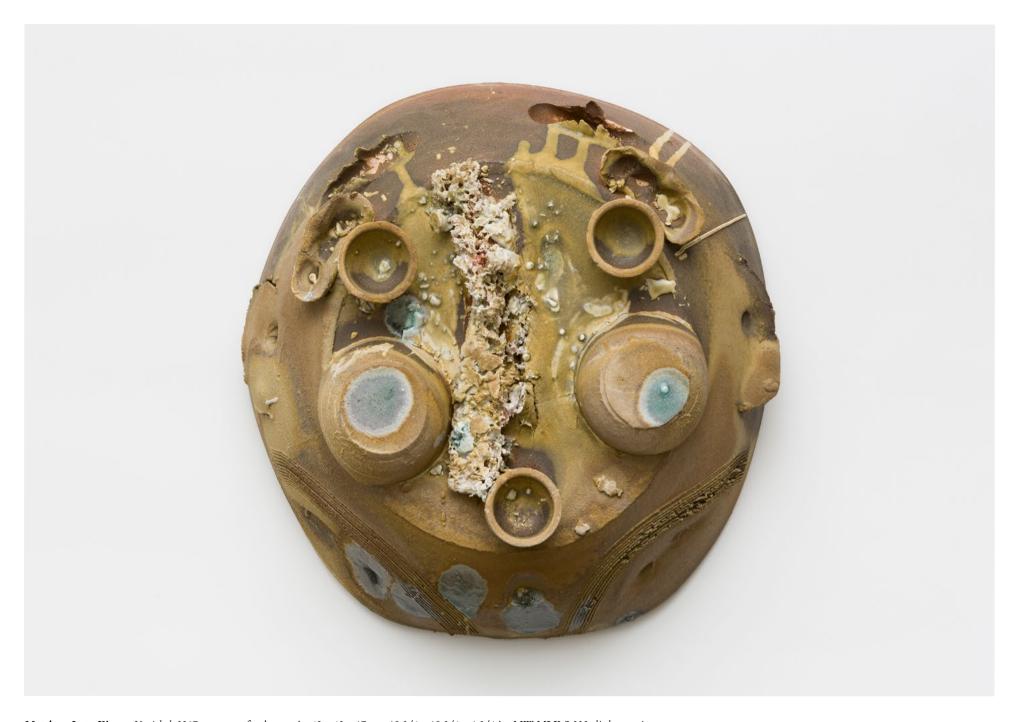

Matthew Lutz-Kinoy, Untitled, 2017, anagama-fired ceramic, 40 x 40 x 17 cm, 15 3/4 x 15 3/4 x 6 3/4 in, MW.MLK.S.030, link to artist page

Matthew Lutz-Kinoy, Untitled, 2017, anagama-fired ceramic, 25 x 25 x 14 cm, 97/8 x 97/8 x 51/2 in, MW.MLK.S.032, link to artist page