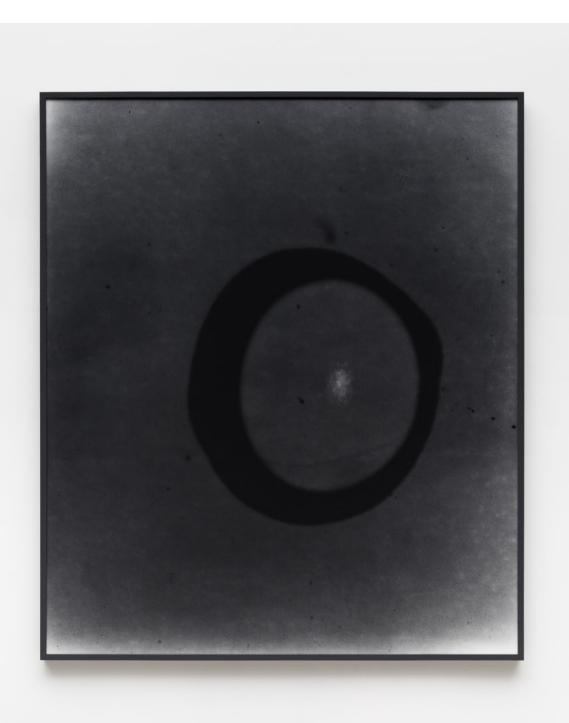

### Leticia Ramos

Novo Risco IX 2019

silver print photogram

172 x 140 cm 67 3/4 x 55 1/8 in

MW.LTR.225