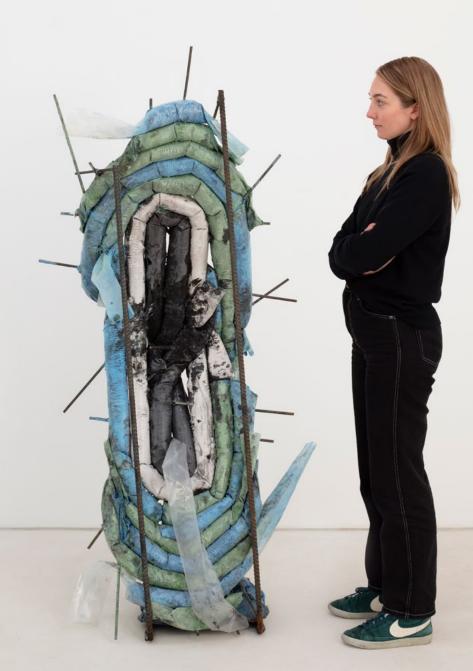

### Michael Dean

Unfuckingtitled (.) (desert island of having fallen from a great height)
2023

cracked reinforced concrete and oil paint on sack cloth

80 x 90 x 20 cm 31 1/2 x 35 3/8 x 7 7/8 in

MW.MDN.238

# Michael Dean

Unfuckingtitled (8) 2023

reinforced concrete and vinyl sleeve

180 × 70 × 50 cm 70 7/8 × 27 1/2 × 19 3/4 in

MW.MDN.246