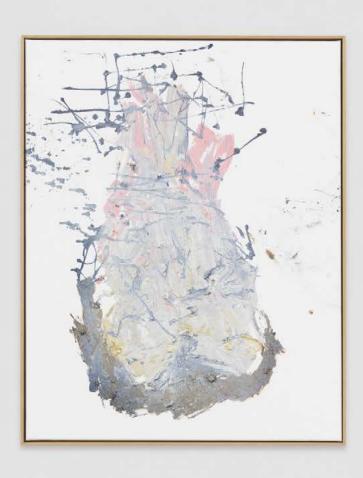

## HOWARDENA PINDELL

Tesseract #7
2023
Acrylic on canvas
198.1 × 223.5 cm | 78 × 88 in.

USD 500,000 plus applicable taxes

Click **HERE** to view a video of this work.

White Cube Hong Kong is pleased to present a solo exhibition of new paintings by American artist Howardena Pindell, on view from 20 November 2024 – 4 January 2025.