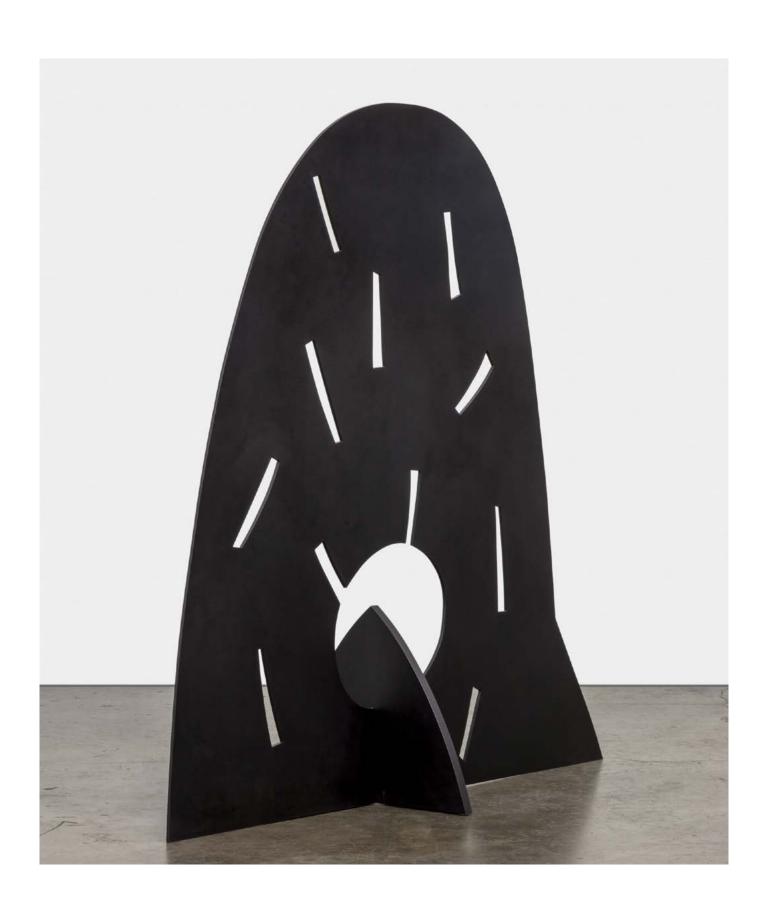

## ANTONY GORMLEY

TANGLE II 2023 8 mm Corten steel 186.8 × 67 × 45 cm | 73 % 6 × 26 % × 17 11/16 in.

GBP 550,000 plus applicable taxes

Ecriture No.220921 2022 Acrylic on ceramic 93.5  $\times$  73.5 cm | 36  $^{13}$ /<sub>16</sub>  $\times$  28  $^{15}$ /<sub>16</sub> in.