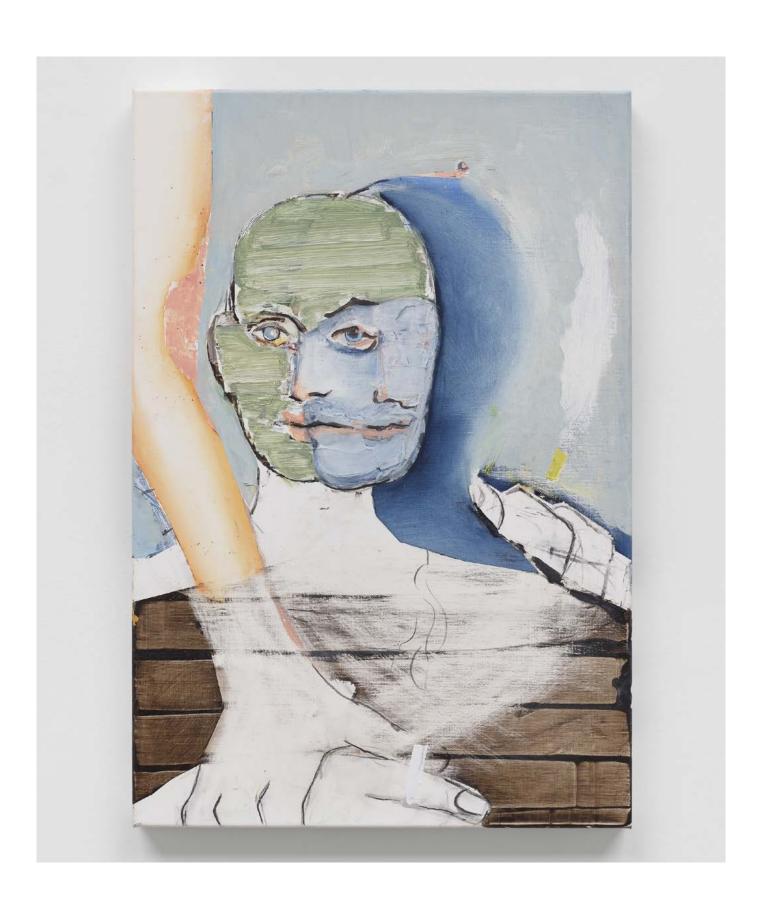

## MAGNUS PLESSEN

Selbstporträt mit meinem Urgroßvater 2024 Oil and charcoal on canvas 71 × 48 cm | 27 ½ 6 × 18 ½ in.

EUR 70,000 plus applicable taxes

Signal 1972 Painted iron 80 × 12 × 14 cm | 31 ½ × 4 ¾ × 5 ½ in.