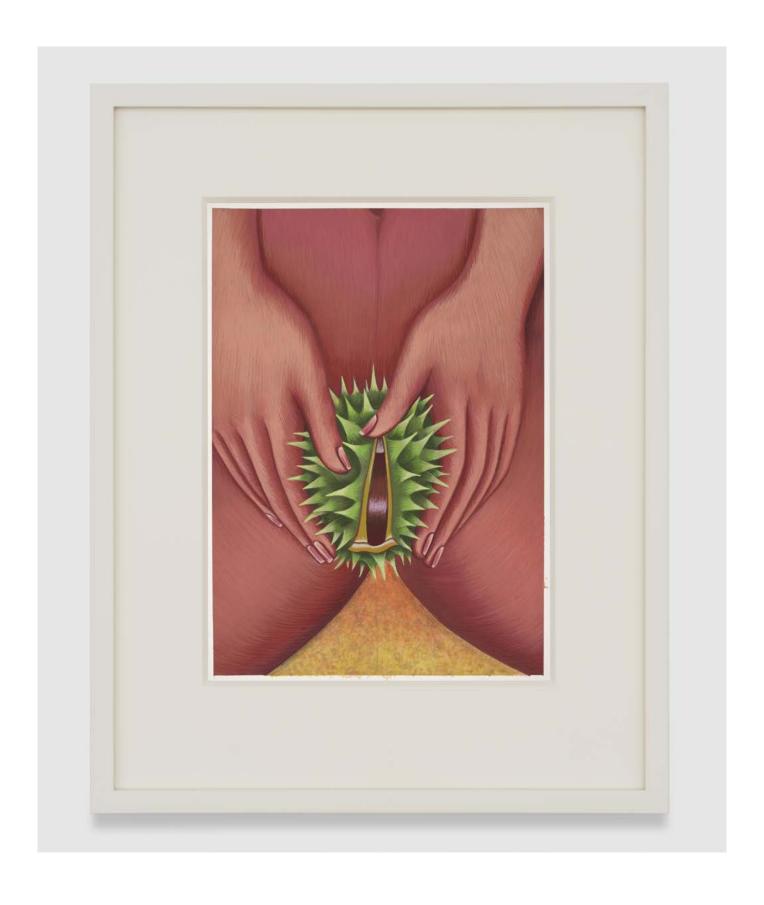

## JULIE CURTISS

Horse Chestnut 2023 Gouache on paper 31.1 × 41 cm | 12 ½ × 16 ½ in.  $43 \times 34.5 \times 3.5 \text{ cm} \mid 16^{15}/_{16} \times 13^{9}/_{16} \times 1^{3}/_{16} \text{ in. (framed)}$ 

USD 30,000 plus applicable taxes