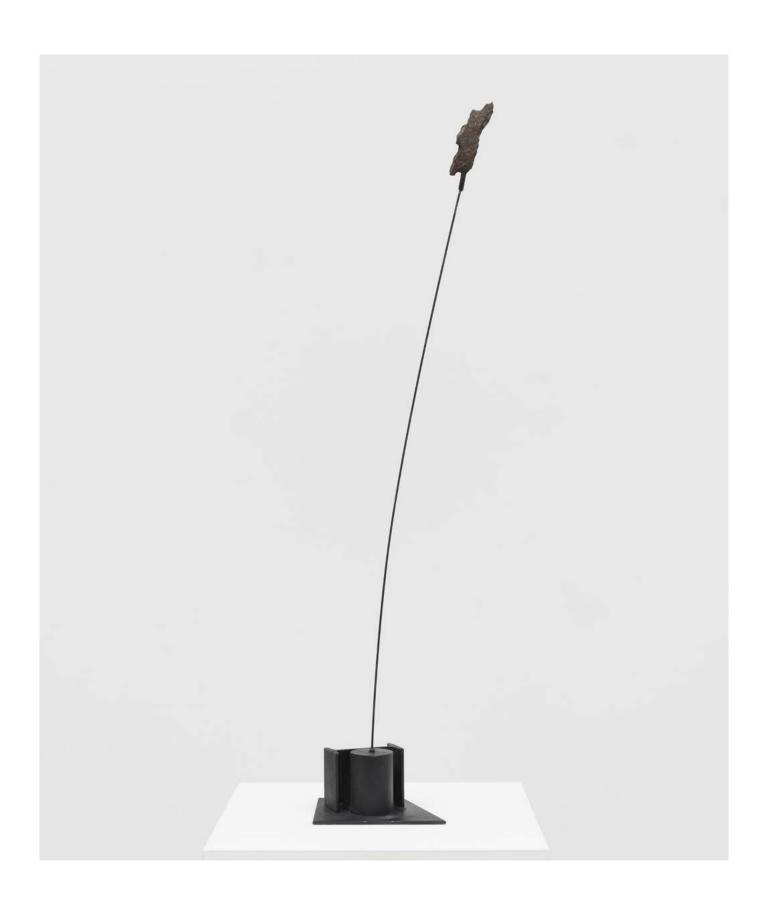

# ISAMU NOGUCHI

Atomic Haystack 1982/84 Bronze plate Edition of 6 and 2 APs  $121.9\times118.7\times41.3~cm \mid 48\times46~\%\times16~\%~in.$ 

USD 225,000 plus applicable taxes