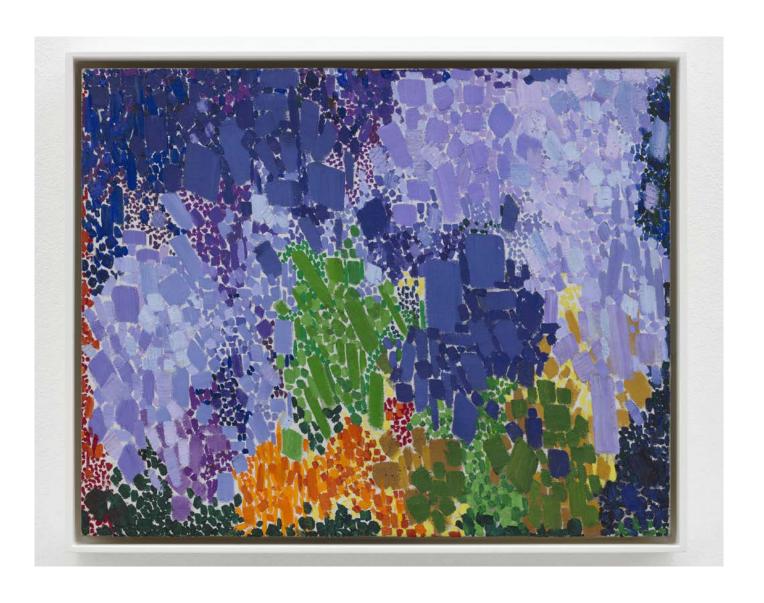

#### LYNNE DREXLER

Untitled 1962 Oil on canvas 58.4 × 80 cm | 23 × 31 ½ in. 62 × 83.5 × 5.2 cm | 24 %6 × 32 %6 × 2 %6 in. (framed)

USD 650,000 plus applicable taxes

Click **HERE** to view a video of this work.

White Cube Mason's Yard is pleased to present a solo exhibition of works by the late American artist Lynne Drexler (1928–99), on display in London from 27 November 2024 – 4 January 2025.