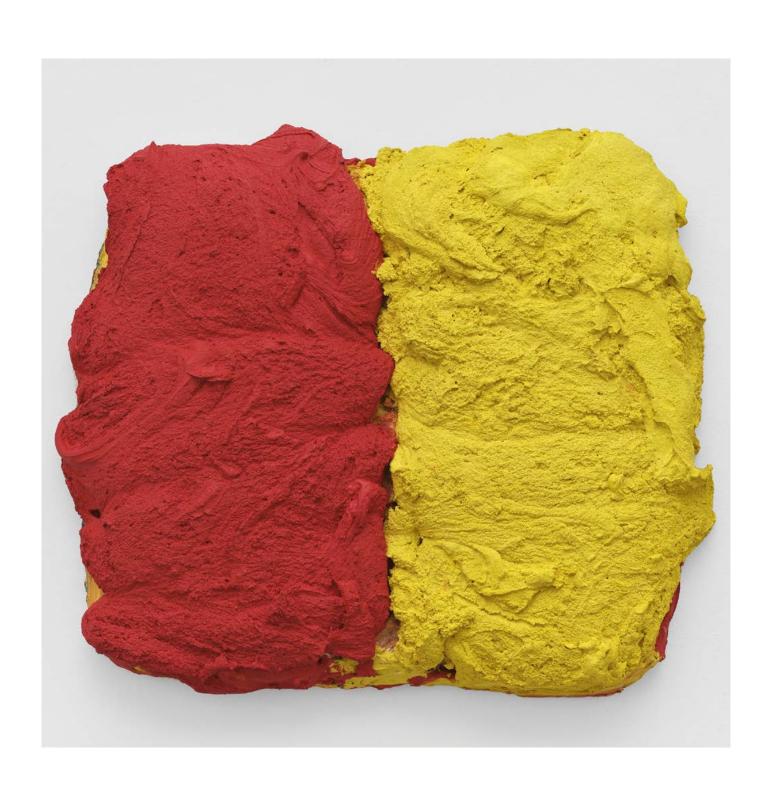

## **BRAM BOGART**

Rougejaune 1990 Mixed media 55.8 × 64.5 × 11 cm | 21  $^{15}$ /16 × 25  $^{3}$ /8 × 4  $^{5}$ /16 in.

EUR 40,000 plus applicable taxes

TRACEY EMIN

Surrounded by You 2017 Neon Edition of 3 and 2 APs  $34.4 \times 200$  cm | 13  $\%_6 \times 78$  % in.