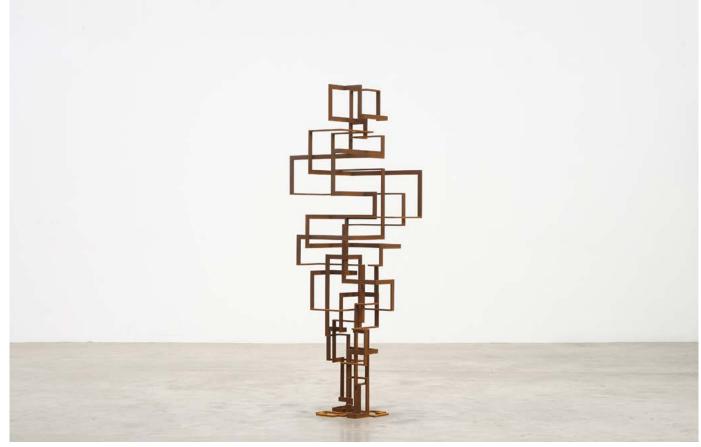

## ANTONY GORMLEY

TANGLE II 2023 8 mm Corten steel 186.8 × 67 × 45 cm | 73 % 6 × 26 % × 17 11/16 in.

GBP 550,000 plus applicable taxes

Ecriture No.220921 2022 Acrylic on ceramic 93.5  $\times$  73.5 cm | 36  $^{13}$ /<sub>16</sub>  $\times$  28  $^{15}$ /<sub>16</sub> in.