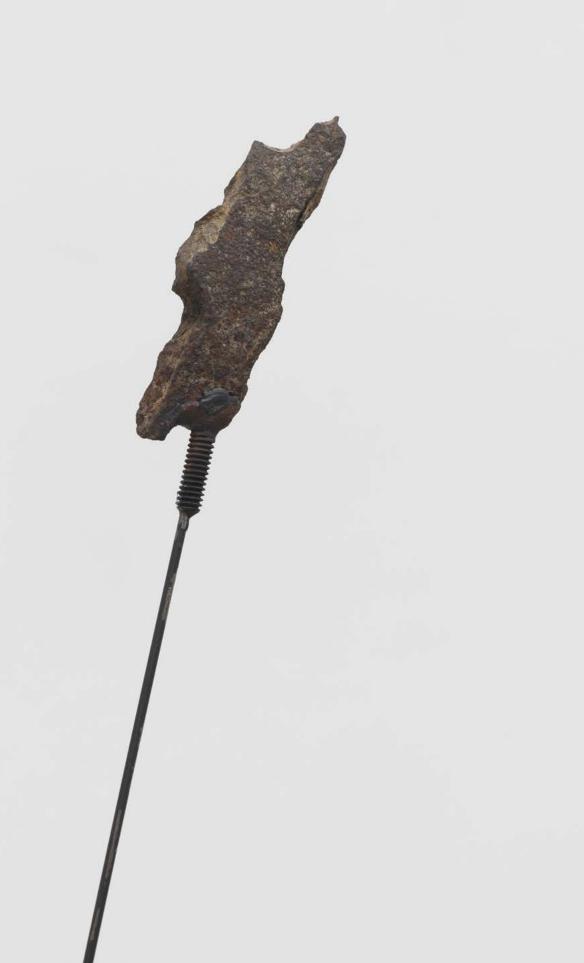

# ISAMU NOGUCHI

Atomic Haystack 1982/84 Bronze plate Edition of 6 and 2 APs  $121.9\times118.7\times41.3~cm \mid 48\times46~\%\times16~\%~in.$ 

USD 225,000 plus applicable taxes