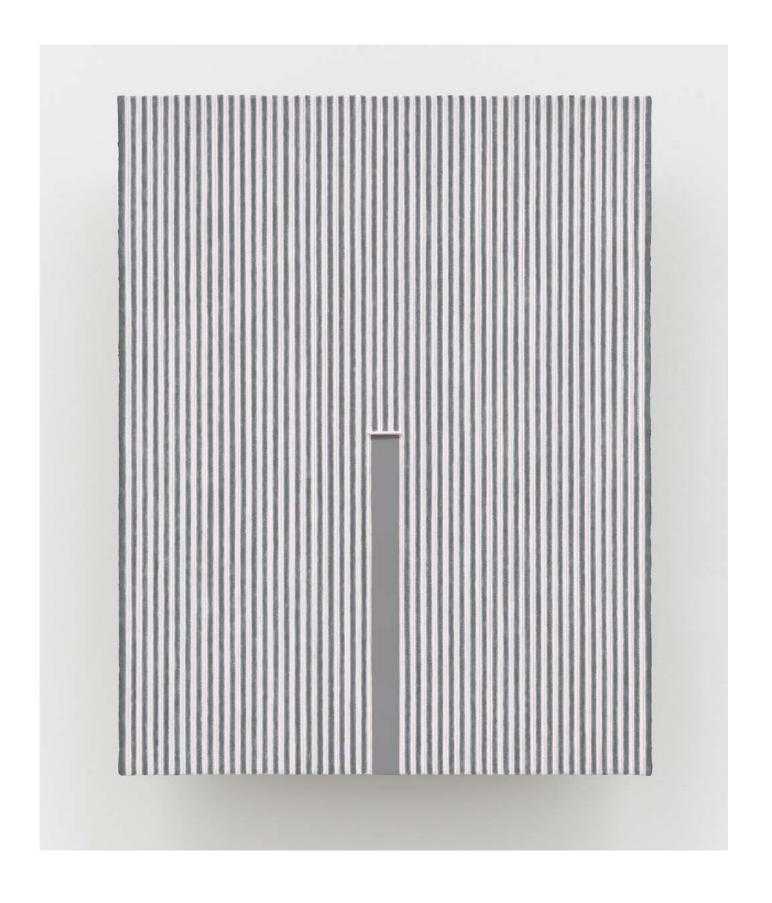

## HOWARDENA PINDELL

Tesseract #7
2023
Acrylic on canvas
198.1 × 223.5 cm | 78 × 88 in.

USD 500,000 plus applicable taxes

Click **HERE** to view a video of this work.

White Cube Hong Kong is pleased to present a solo exhibition of new paintings by American artist Howardena Pindell, on view from 20 November 2024 – 4 January 2025.