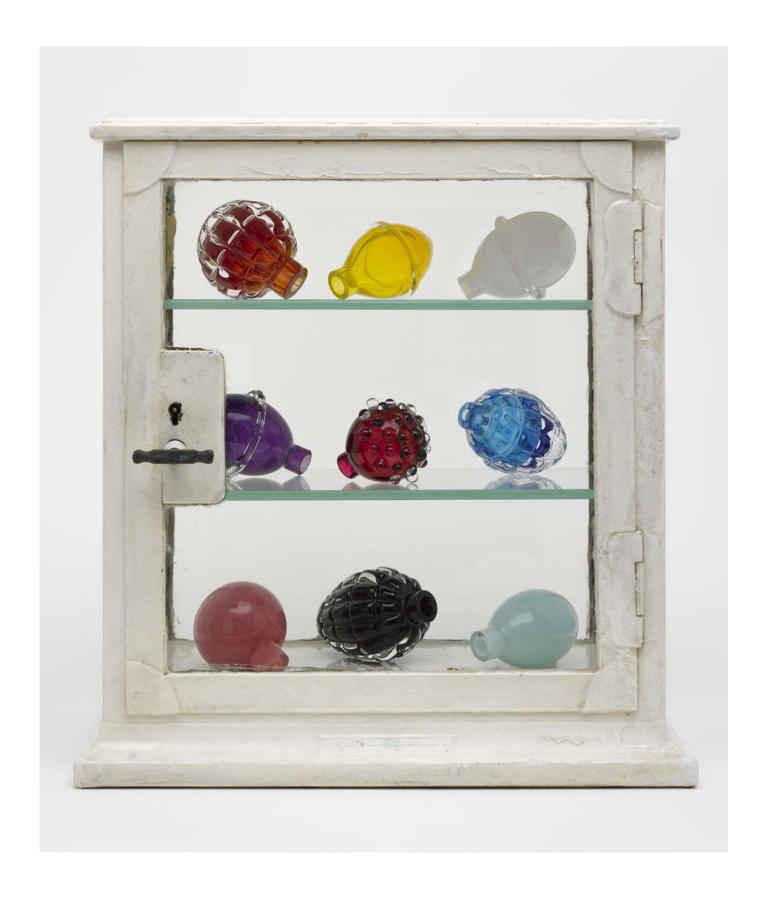

## MONA HATOUM

Still Life (medical cabinet) III
2024
Hand-blown glass, steel and glass cabi

Hand-blown glass, steel and glass cabinet  $44.5 \times 41.5 \times 23.5$  cm | 17 ½ × 16  $\frac{5}{16} \times 9$  ¼ in.

GBP 150,000 plus applicable taxes

White Cube Seoul will present Mona Hatoum's first solo exhibition in South Korea in March 2025.