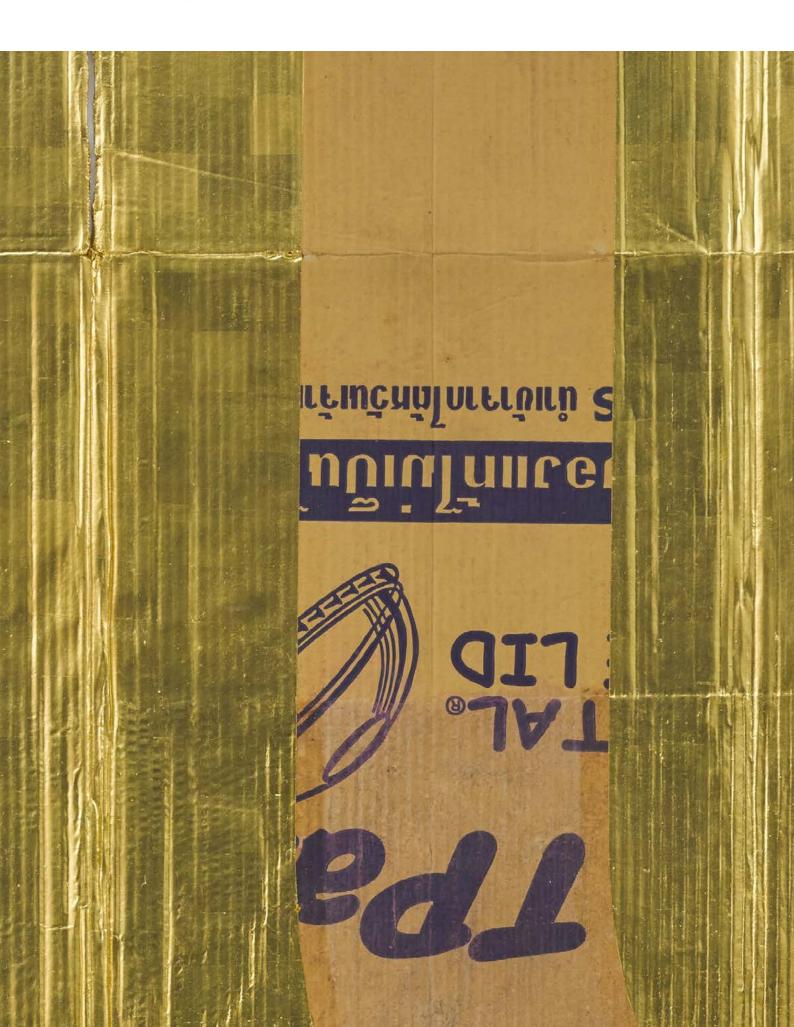

DANH VO

120°W 2011 Gold leaf on cardboard 90.8 × 176.2 cm | 35 % × 69 % in. 100 × 186 × 5 cm | 39 % × 73 % × 1  $^{15}\%$  in. (framed)

EUR 150,000 plus applicable taxes

White Cube Mason's Yard is pleased to present an exhibition of new work by Danh Vo, on display in London from 11 October – 16 November 2024.