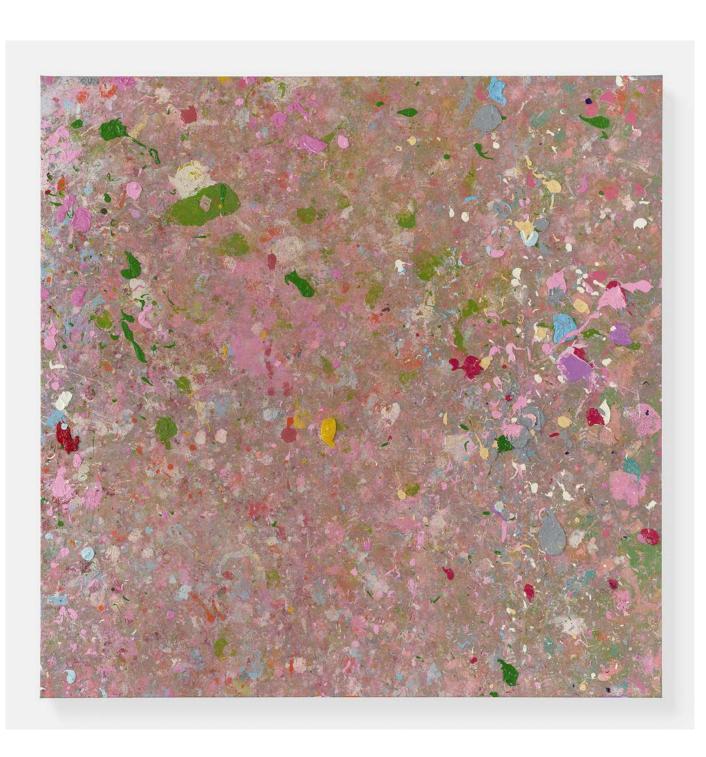

USD 180,000 plus applicable taxes

June 2019 2019 Household gloss paint on canvas  $90 \times 90$  cm |  $35 \%_{16} \times 35 \%_{16}$  in.

USD 125,000 plus applicable taxes

Kunstmuseum Stuttgart in Germany is dedicating a comprehensive retrospective, entitled 'All Systems Fail', to the internationally renowned artist Sarah Morris. The exhibition will be on view from 21 September 2024 – 9 February 2025.