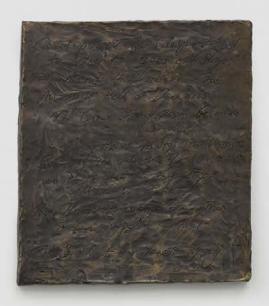

## **BRAM BOGART**

Rougejaune 1990 Mixed media 55.8 × 64.5 × 11 cm | 21  $^{15}$ /16 × 25  $^{3}$ /8 × 4  $^{5}$ /16 in.

EUR 40,000 plus applicable taxes

TRACEY EMIN

Surrounded by You 2017 Neon Edition of 3 and 2 APs  $34.4 \times 200$  cm | 13  $\%_6 \times 78$  % in.