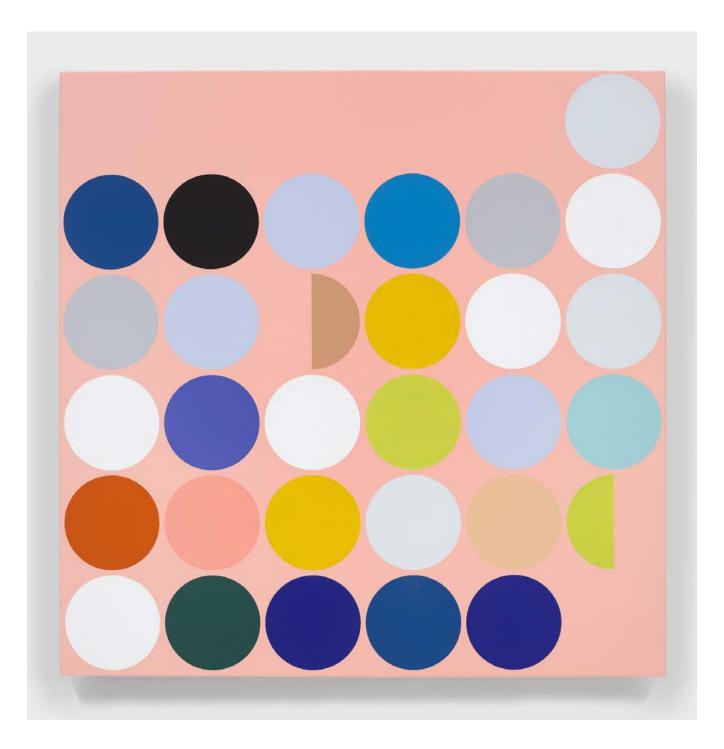

## HOWARDENA PINDELL

Tesseract #7
2023
Acrylic on canvas
198.1 × 223.5 cm | 78 × 88 in.

USD 500,000 plus applicable taxes

Click **HERE** to view a video of this work.

White Cube Hong Kong is pleased to present a solo exhibition of new paintings by American artist Howardena Pindell, on view from 20 November 2024 – 4 January 2025.