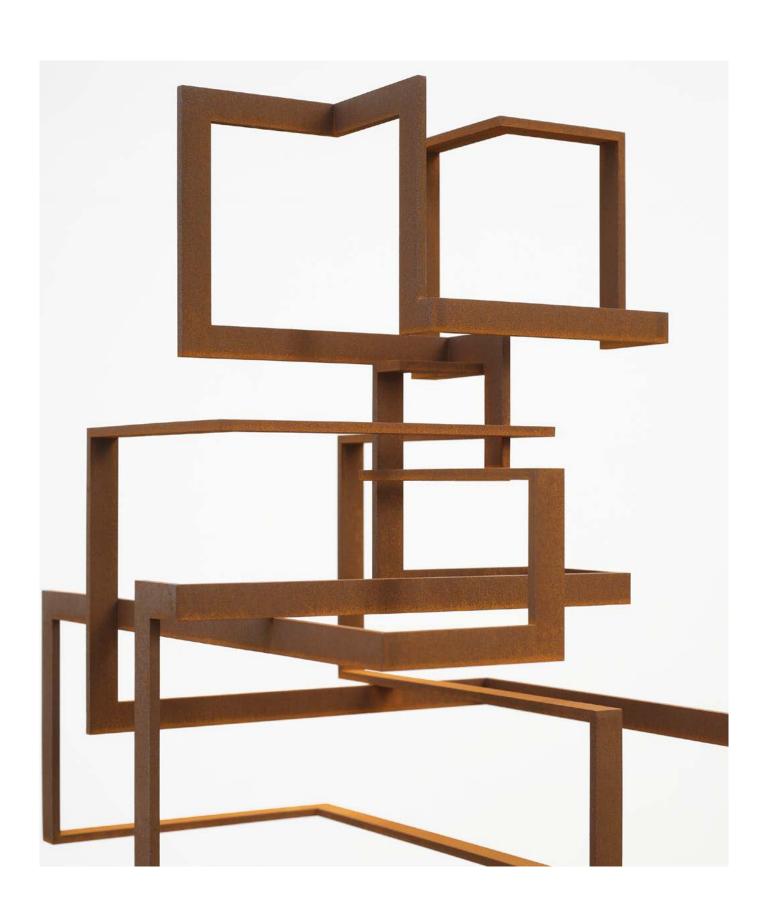

## ANTONY GORMLEY

TANGLE II 2023 8 mm Corten steel 186.8 × 67 × 45 cm | 73 % 6 × 26 % × 17 11/16 in.

GBP 550,000 plus applicable taxes

Ecriture No.220921 2022 Acrylic on ceramic 93.5  $\times$  73.5 cm | 36  $^{13}$ /<sub>16</sub>  $\times$  28  $^{15}$ /<sub>16</sub> in.