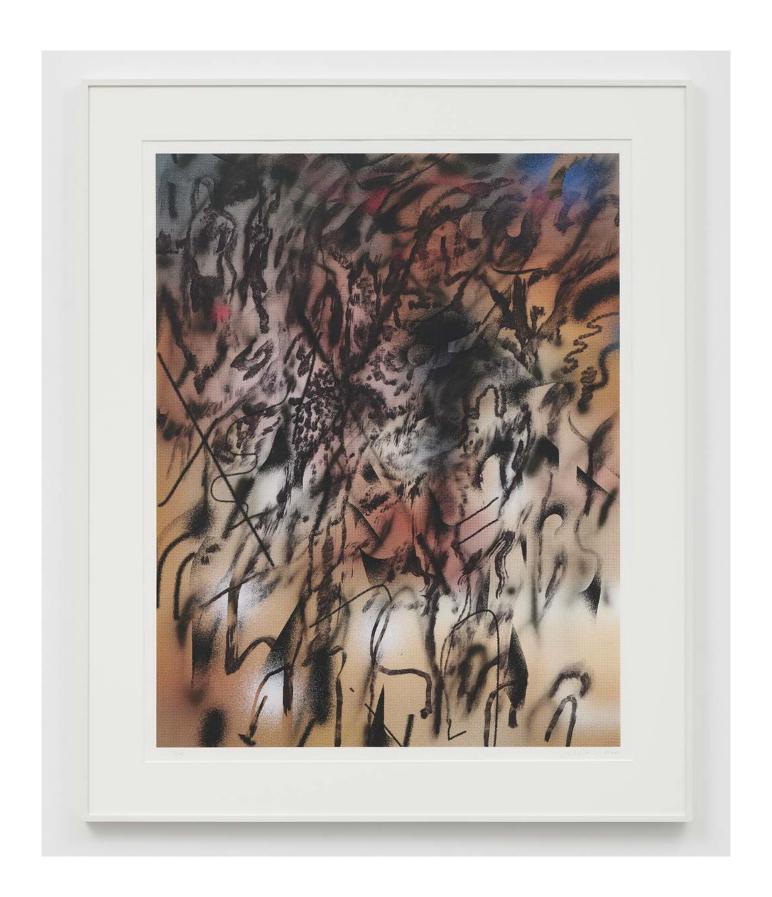

### JULIE MEHRETU

Corner of Lake and Minnehaha 2022

17-run screenprint on white Coventry Rag paper

Edition of 45 and 10 APs

Image: 119.4  $\times$  94 cm | 47  $\times$  37 in. Paper: 139.1  $\times$  110.5 cm | 54  $^{3}\!\!/_{4}$   $\times$  43  $1\!\!/_{2}$  in.

 $150.5 \times 123.7 \times 4$  cm |  $59 \frac{1}{4} \times 48 \frac{1}{1} \frac{1}{16} \times 1 \frac{9}{16}$  in. (framed)

USD 225,000 plus applicable taxes