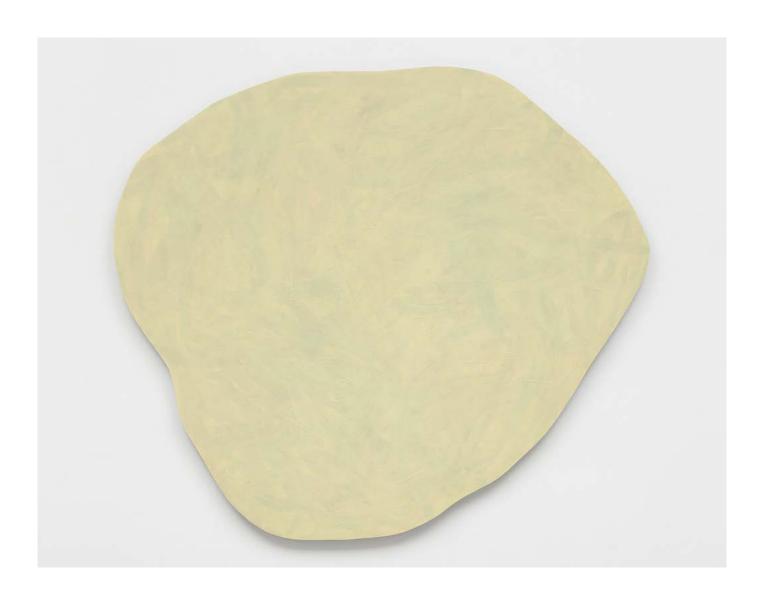

## HOWARDENA PINDELL

Tesseract #7
2023
Acrylic on canvas
198.1 × 223.5 cm | 78 × 88 in.

USD 500,000 plus applicable taxes

Click **HERE** to view a video of this work.

White Cube Hong Kong is pleased to present a solo exhibition of new paintings by American artist Howardena Pindell, on view from 20 November 2024 – 4 January 2025.