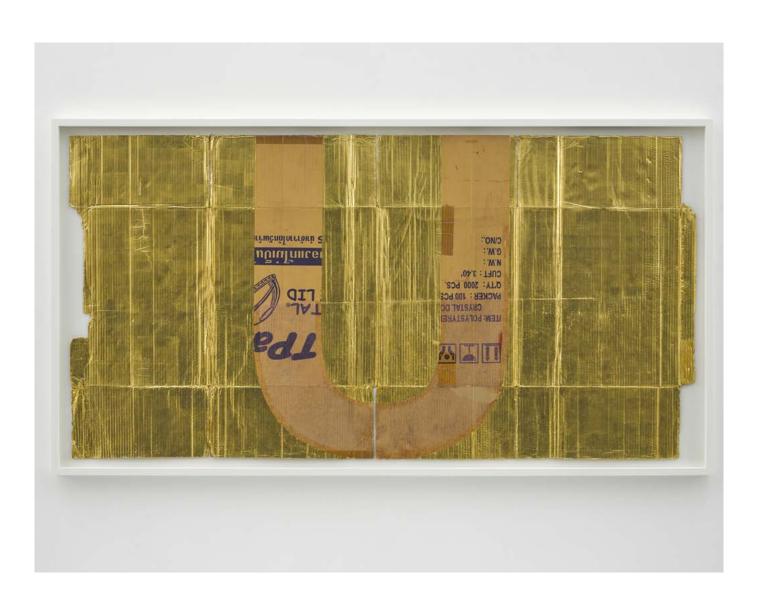

DANH VO

120°W 2011 Gold leaf on cardboard 90.8 × 176.2 cm | 35 % × 69 % in. 100 × 186 × 5 cm | 39 % × 73 % × 1  $^{15}\%$  in. (framed)

EUR 150,000 plus applicable taxes

White Cube Mason's Yard is pleased to present an exhibition of new work by Danh Vo, on display in London from 11 October – 16 November 2024.