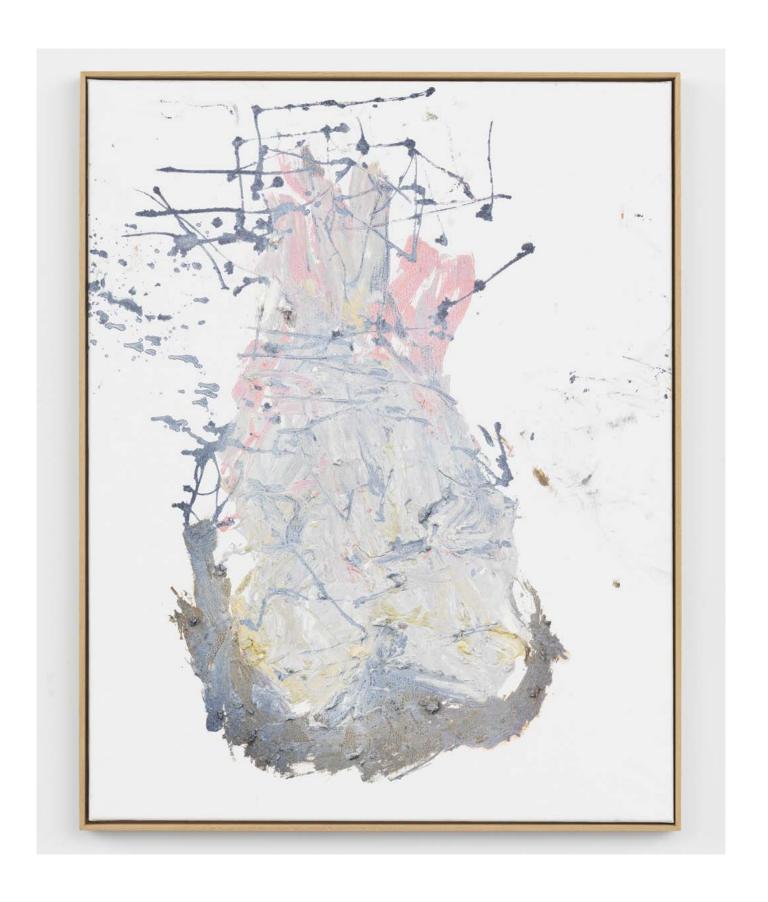

## HOWARDENA PINDELL

Tesseract #7
2023
Acrylic on canvas
198.1 × 223.5 cm | 78 × 88 in.

USD 500,000 plus applicable taxes

Click **HERE** to view a video of this work.

White Cube Hong Kong is pleased to present a solo exhibition of new paintings by American artist Howardena Pindell, on view from 20 November 2024 – 4 January 2025.