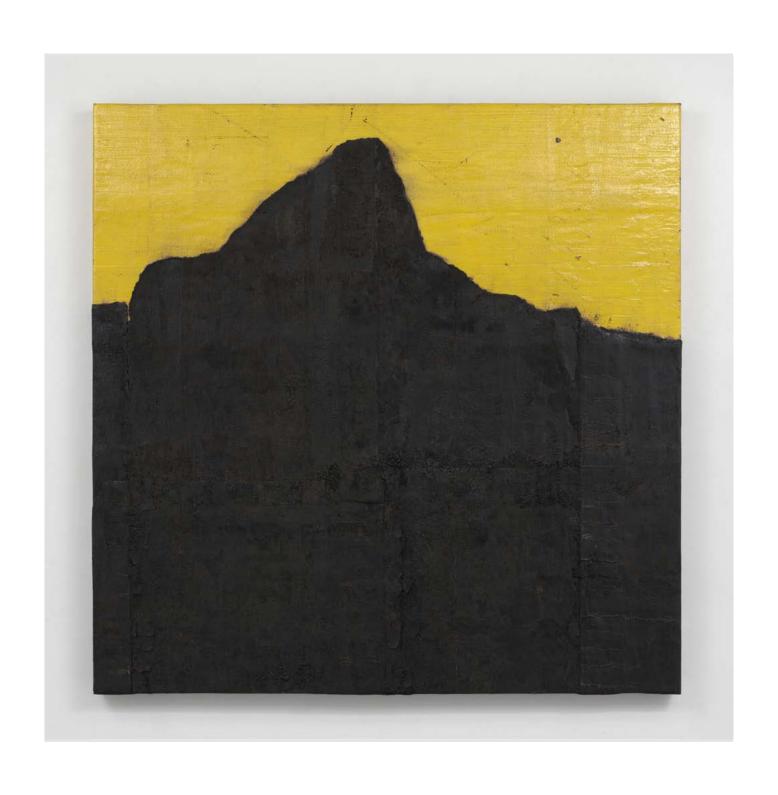

## THEASTER GATES

Hill 2023 Industrial oil-based enamel, rubber torch down, bitumen, wood and copper 215.9  $\times$  215.9  $\times$  10.2 cm | 85  $\times$  85  $\times$  4 in.

USD 550,000 plus applicable taxes

Theaster Gates will present his work in his solo exhibition, 'When Clouds Roll Away: Reflection and Restoration from the Johnson Archive', at Stony Island Arts Bank, Chicago, on view from 12 September 2024 – 9 March 2025.