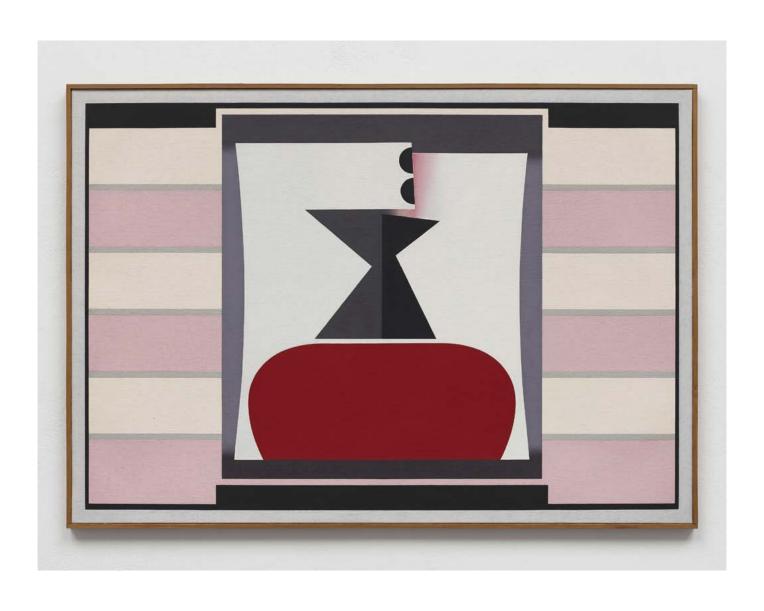

DANH VO

120°W 2011 Gold leaf on cardboard 90.8 × 176.2 cm | 35 % × 69 % in. 100 × 186 × 5 cm | 39 % × 73 % × 1  $^{15}\%$  in. (framed)

EUR 150,000 plus applicable taxes

White Cube Mason's Yard is pleased to present an exhibition of new work by Danh Vo, on display in London from 11 October – 16 November 2024.