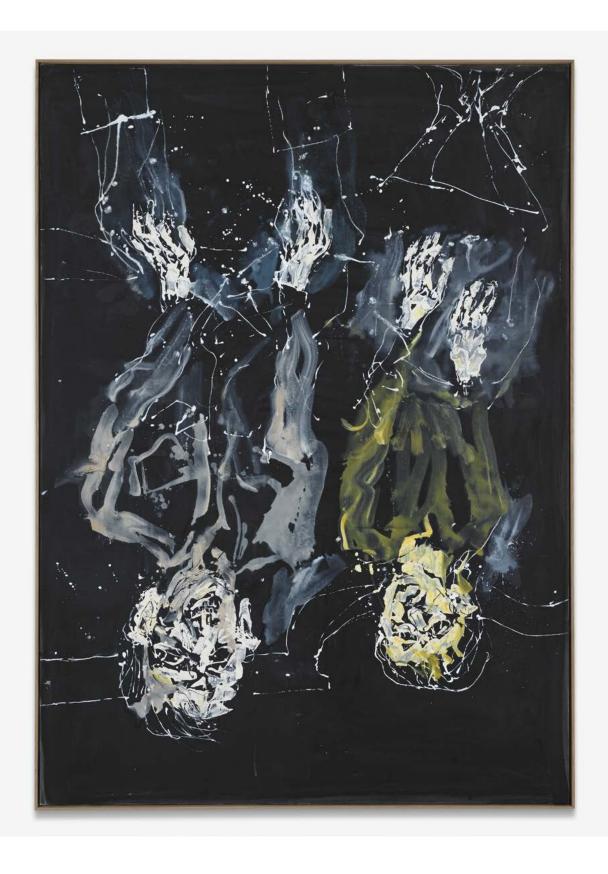

## HOWARDENA PINDELL

Tesseract #7
2023
Acrylic on canvas
198.1 × 223.5 cm | 78 × 88 in.

USD 500,000 plus applicable taxes

Click **HERE** to view a video of this work.

White Cube Hong Kong is pleased to present a solo exhibition of new paintings by American artist Howardena Pindell, on view from 20 November 2024 – 4 January 2025.