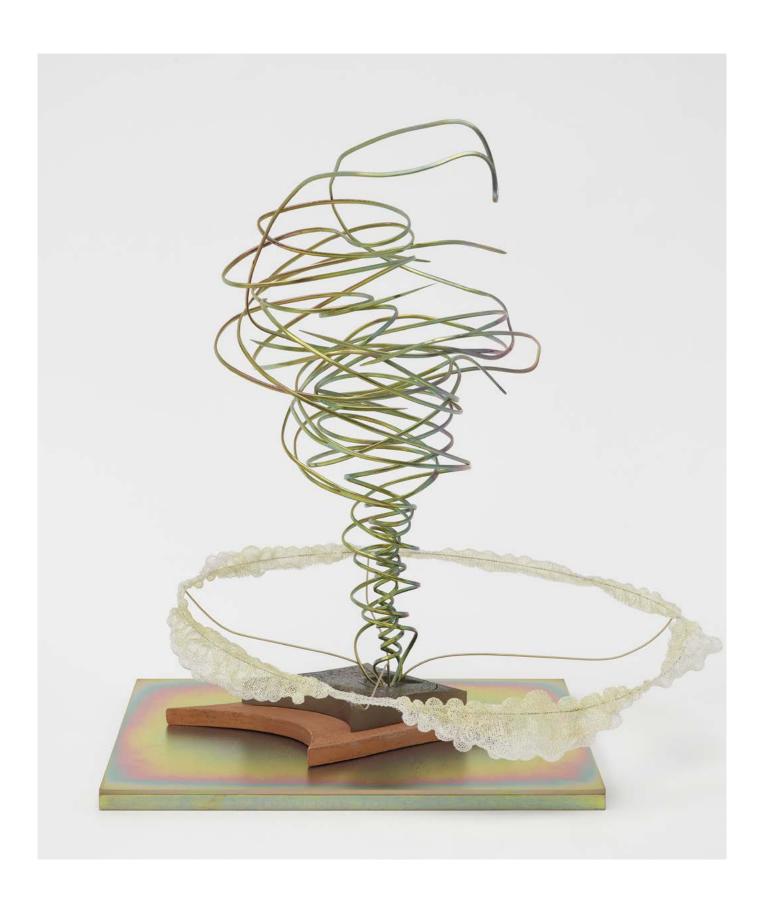

## ANTONY GORMLEY

TANGLE II 2023 8 mm Corten steel 186.8 × 67 × 45 cm | 73 % 6 × 26 % × 17 11/16 in.

GBP 550,000 plus applicable taxes

Ecriture No.220921 2022 Acrylic on ceramic 93.5  $\times$  73.5 cm | 36  $^{13}$ /<sub>16</sub>  $\times$  28  $^{15}$ /<sub>16</sub> in.