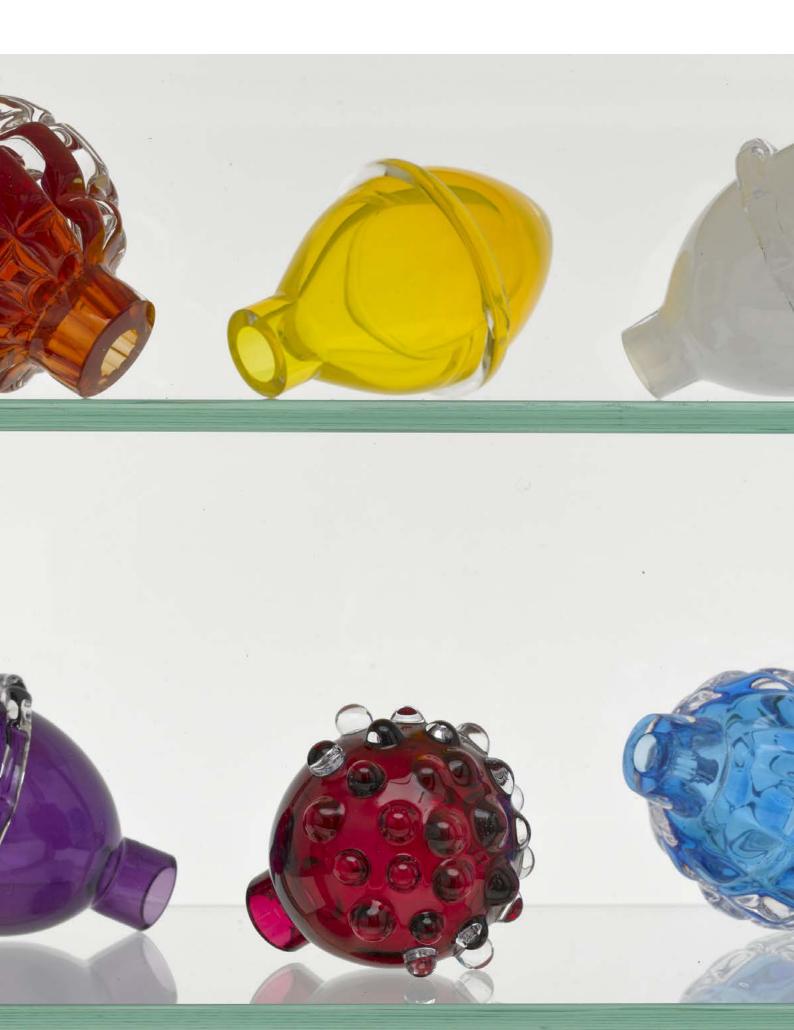

## MONA HATOUM

Still Life (medical cabinet) III
2024
Hand-blown glass, steel and glass cabi

Hand-blown glass, steel and glass cabinet  $44.5 \times 41.5 \times 23.5$  cm | 17 ½ × 16  $\frac{5}{16} \times 9$  ¼ in.

GBP 150,000 plus applicable taxes

White Cube Seoul will present Mona Hatoum's first solo exhibition in South Korea in March 2025.