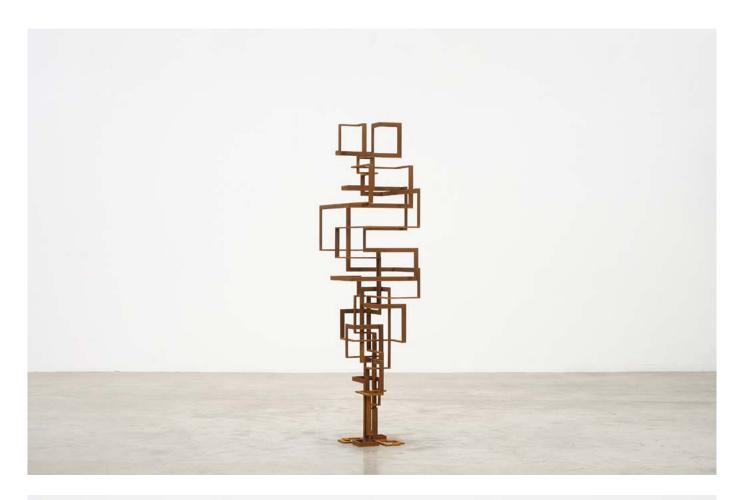

## ANTONY GORMLEY

TANGLE II 2023 8 mm Corten steel 186.8 × 67 × 45 cm | 73 % 6 × 26 % × 17 11/16 in.

GBP 550,000 plus applicable taxes

Ecriture No.220921 2022 Acrylic on ceramic 93.5  $\times$  73.5 cm | 36  $^{13}$ /<sub>16</sub>  $\times$  28  $^{15}$ /<sub>16</sub> in.