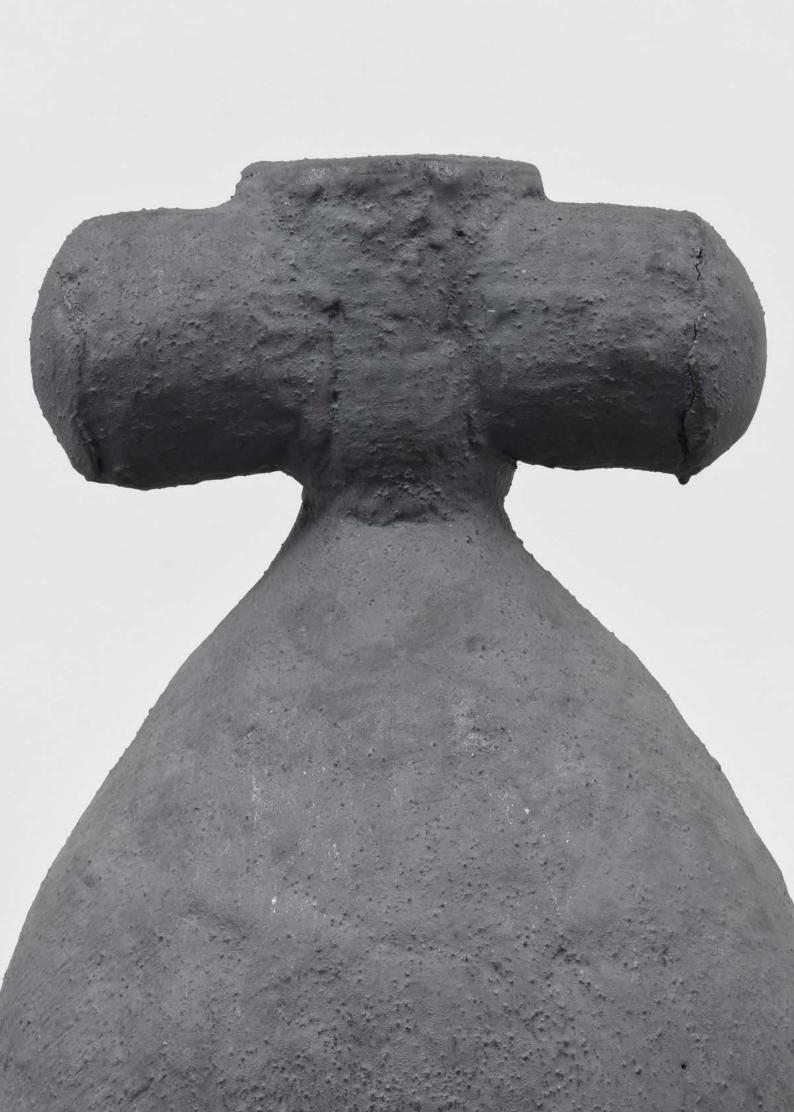

# ISAMU NOGUCHI

Atomic Haystack 1982/84 Bronze plate Edition of 6 and 2 APs  $121.9\times118.7\times41.3~cm \mid 48\times46~\%\times16~\%~in.$ 

USD 225,000 plus applicable taxes