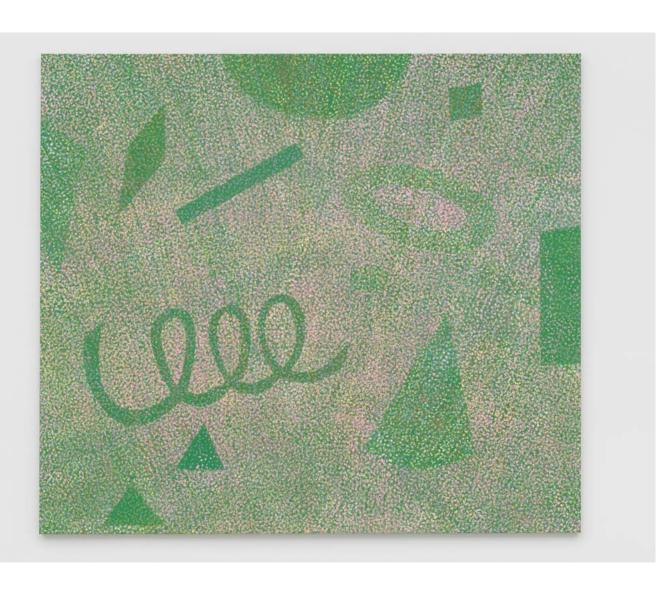

## MARINA RHEINGANTZ

Anthill 2023 Oil on canvas  $180 \times 150 \text{ cm} \mid 70 \% \times 59 \%_6 \text{ in}.$ 

USD 120,000 plus applicable taxes

Click **HERE** to view a video of this work.

Marina Rheingantz will present her work in the 15th Gwangju Biennale, South Korea, from 7 September – 1 December 2024.