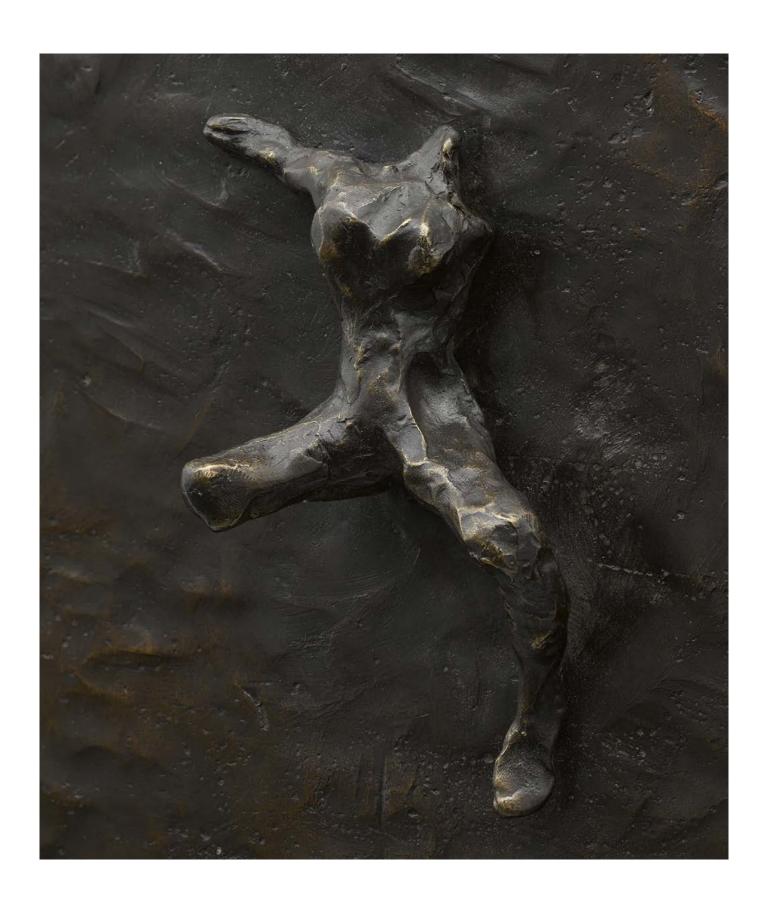

# ISAMU NOGUCHI

Atomic Haystack 1982/84 Bronze plate Edition of 6 and 2 APs  $121.9\times118.7\times41.3~cm \mid 48\times46~\%\times16~\%~in.$ 

USD 225,000 plus applicable taxes