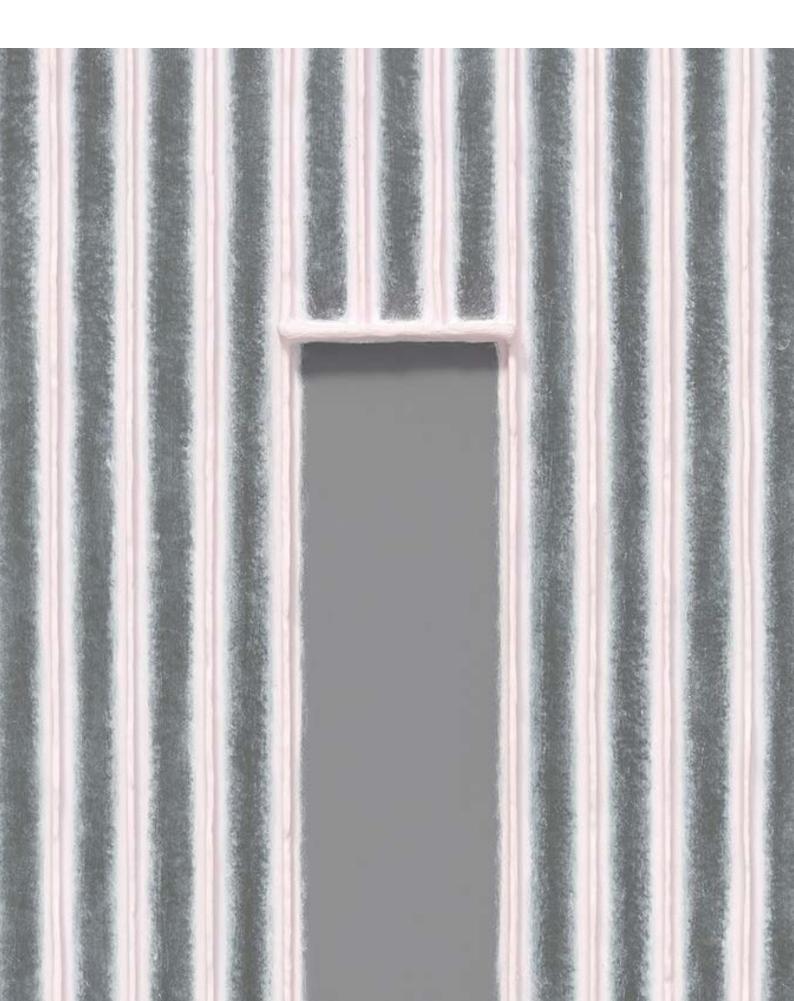

## HOWARDENA PINDELL

Tesseract #7
2023
Acrylic on canvas
198.1 × 223.5 cm | 78 × 88 in.

USD 500,000 plus applicable taxes

Click **HERE** to view a video of this work.

White Cube Hong Kong is pleased to present a solo exhibition of new paintings by American artist Howardena Pindell, on view from 20 November 2024 – 4 January 2025.