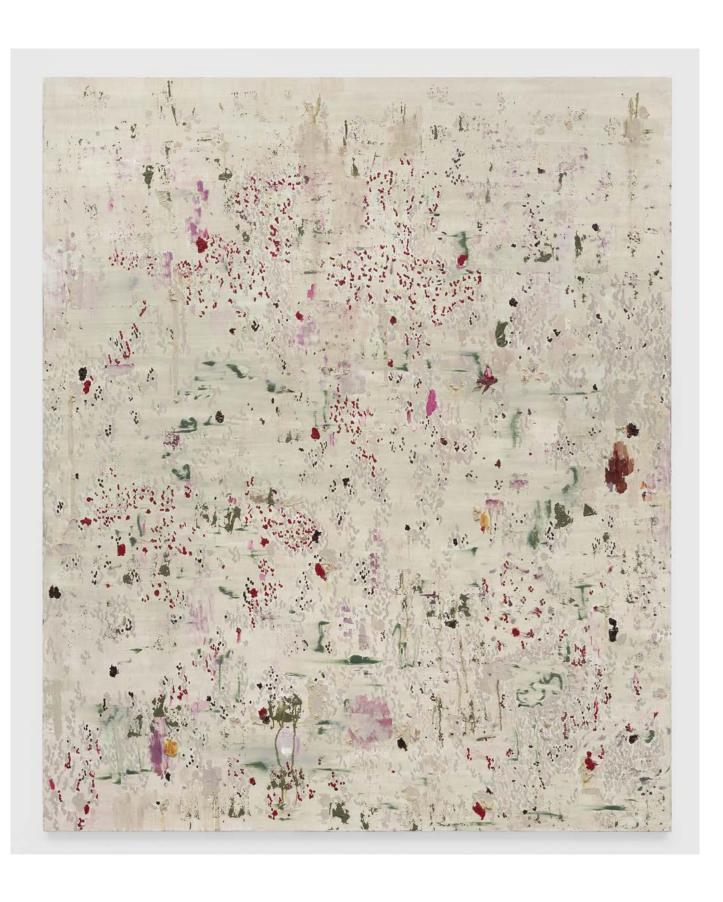

## MARINA RHEINGANTZ

Anthill 2023 Oil on canvas  $180 \times 150 \text{ cm} \mid 70 \% \times 59 \%_6 \text{ in}.$ 

USD 120,000 plus applicable taxes

Click **HERE** to view a video of this work.

Marina Rheingantz will present her work in the 15th Gwangju Biennale, South Korea, from 7 September – 1 December 2024.