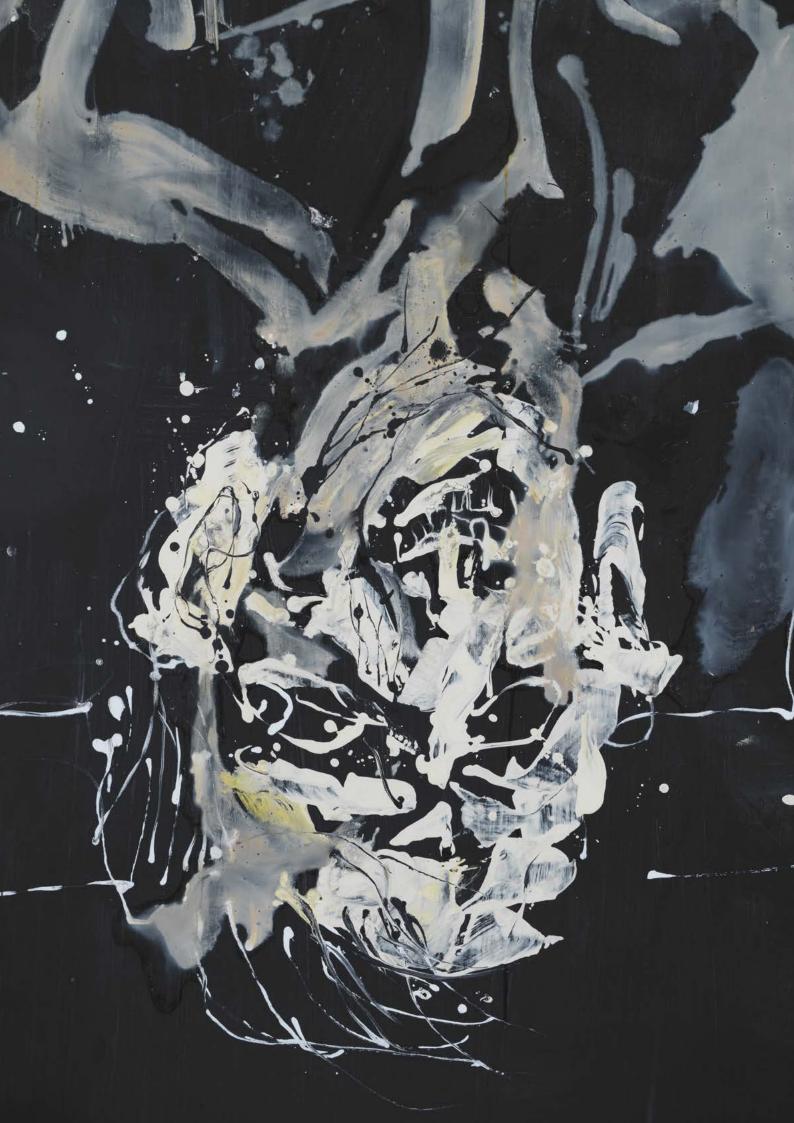

## HOWARDENA PINDELL

Tesseract #7
2023
Acrylic on canvas
198.1 × 223.5 cm | 78 × 88 in.

USD 500,000 plus applicable taxes

Click **HERE** to view a video of this work.

White Cube Hong Kong is pleased to present a solo exhibition of new paintings by American artist Howardena Pindell, on view from 20 November 2024 – 4 January 2025.