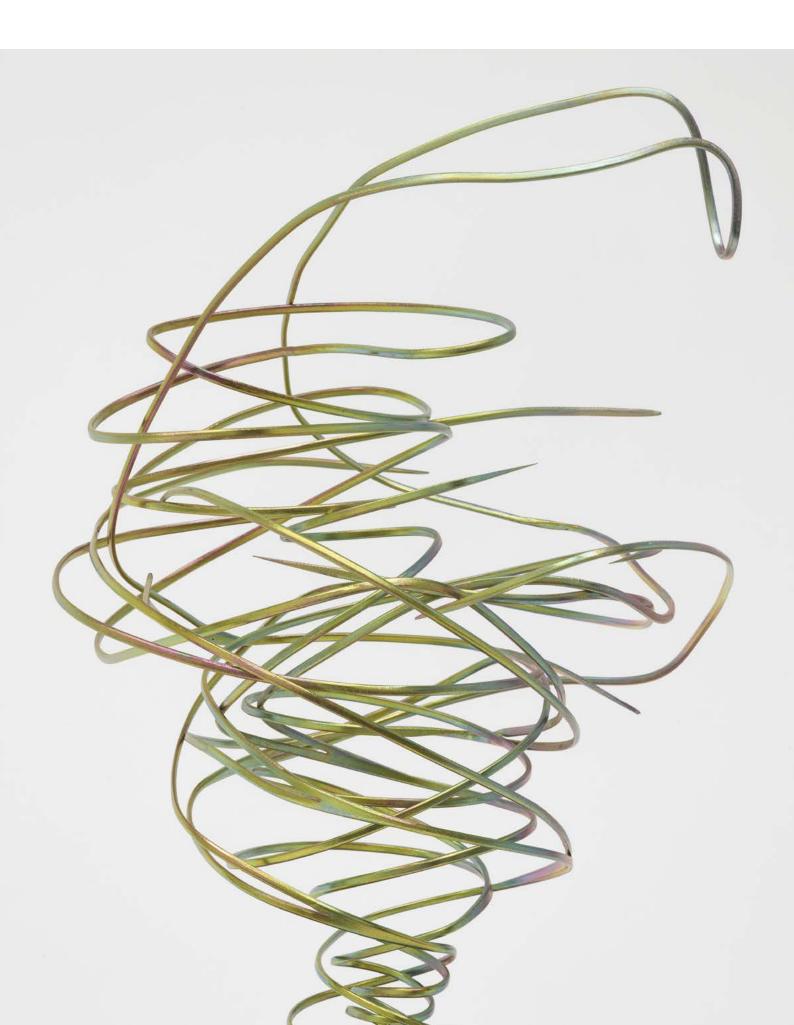

## ANTONY GORMLEY

TANGLE II 2023 8 mm Corten steel 186.8 × 67 × 45 cm | 73 % 6 × 26 % × 17 11/16 in.

GBP 550,000 plus applicable taxes

Ecriture No.220921 2022 Acrylic on ceramic 93.5  $\times$  73.5 cm | 36  $^{13}$ /<sub>16</sub>  $\times$  28  $^{15}$ /<sub>16</sub> in.