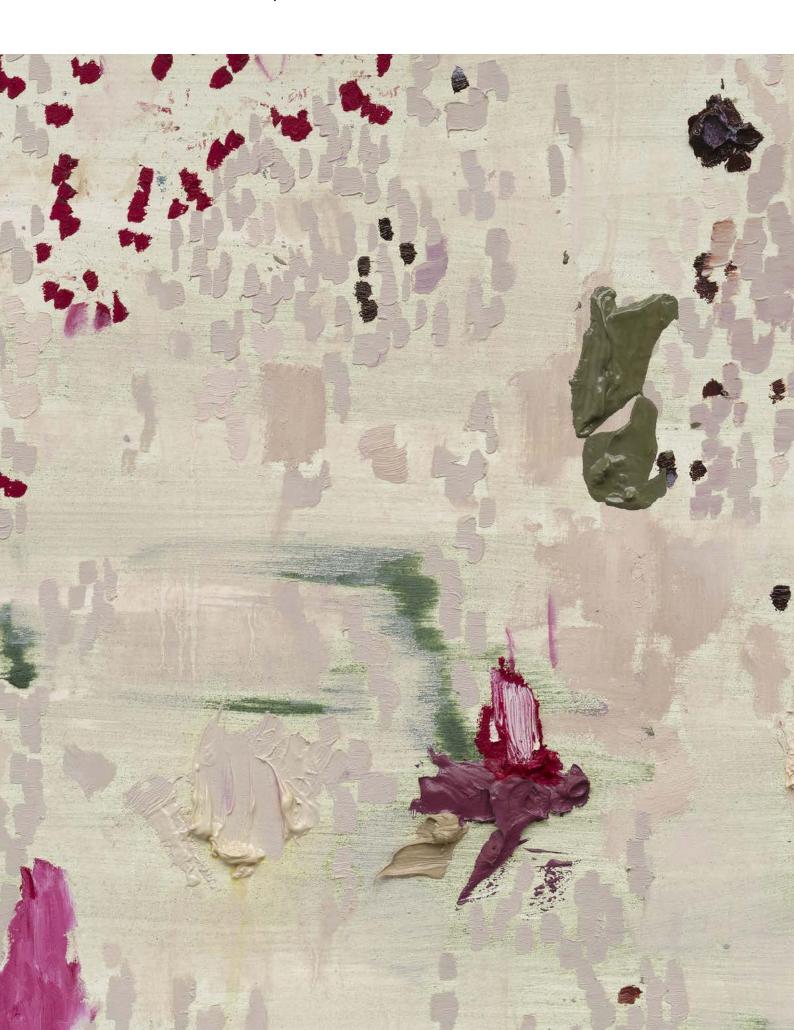

## MARINA RHEINGANTZ

Anthill 2023 Oil on canvas  $180 \times 150 \text{ cm} \mid 70 \% \times 59 \%_6 \text{ in}.$ 

USD 120,000 plus applicable taxes

Click **HERE** to view a video of this work.

Marina Rheingantz will present her work in the 15th Gwangju Biennale, South Korea, from 7 September – 1 December 2024.