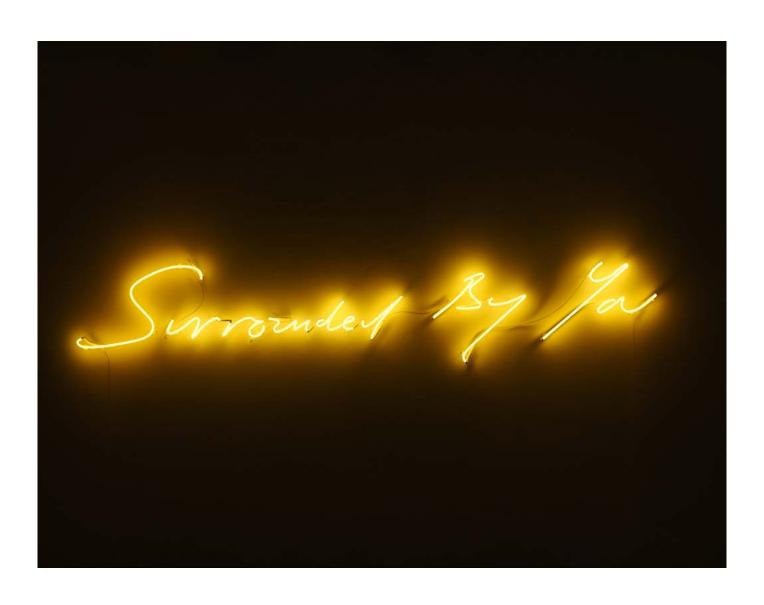

## **BRAM BOGART**

Rougejaune 1990 Mixed media 55.8 × 64.5 × 11 cm | 21  $^{15}$ /16 × 25  $^{3}$ /8 × 4  $^{5}$ /16 in.

EUR 40,000 plus applicable taxes

TRACEY EMIN

Surrounded by You 2017 Neon Edition of 3 and 2 APs  $34.4 \times 200$  cm | 13  $\%_6 \times 78$  % in.

GBP 90,000 plus applicable taxes