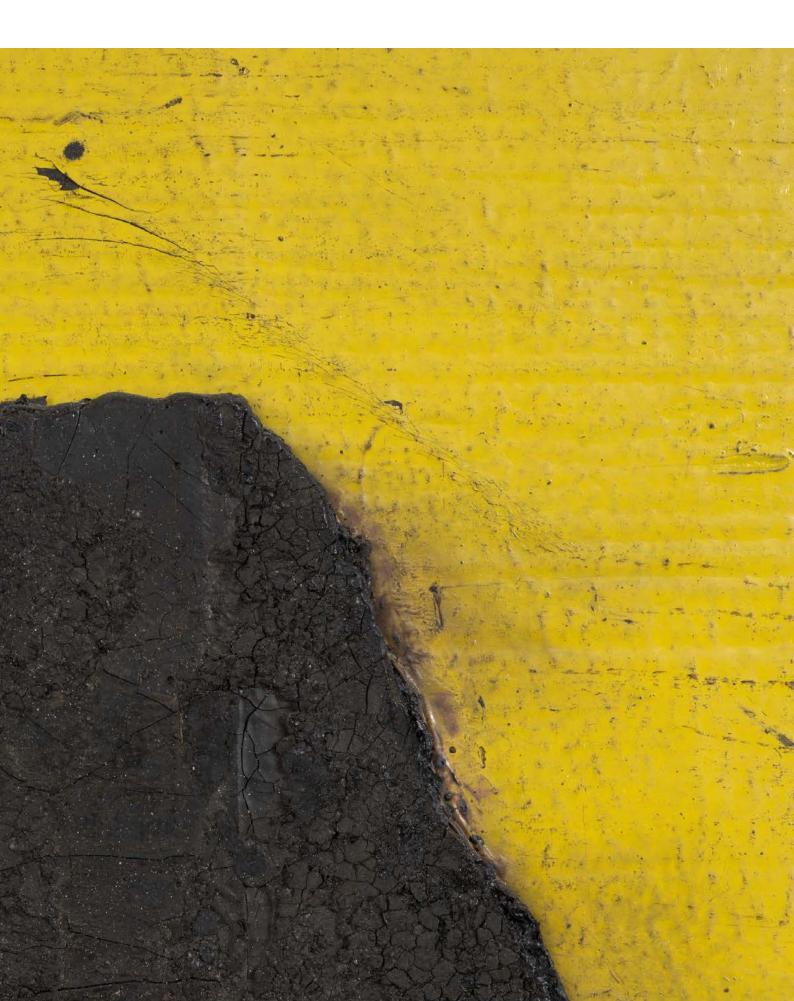

## THEASTER GATES

Hill 2023 Industrial oil-based enamel, rubber torch down, bitumen, wood and copper 215.9  $\times$  215.9  $\times$  10.2 cm | 85  $\times$  85  $\times$  4 in.

USD 550,000 plus applicable taxes

Theaster Gates will present his work in his solo exhibition, 'When Clouds Roll Away: Reflection and Restoration from the Johnson Archive', at Stony Island Arts Bank, Chicago, on view from 12 September 2024 – 9 March 2025.