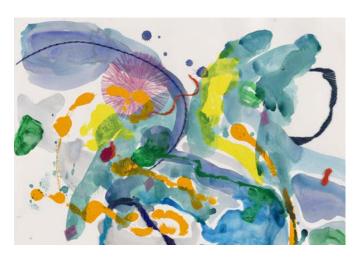

## MARINA RHEINGANTZ

Anthill 2023 Oil on canvas  $180 \times 150 \text{ cm} \mid 70 \% \times 59 \%_6 \text{ in}.$ 

USD 120,000 plus applicable taxes

Click **HERE** to view a video of this work.

Marina Rheingantz will present her work in the 15th Gwangju Biennale, South Korea, from 7 September – 1 December 2024.