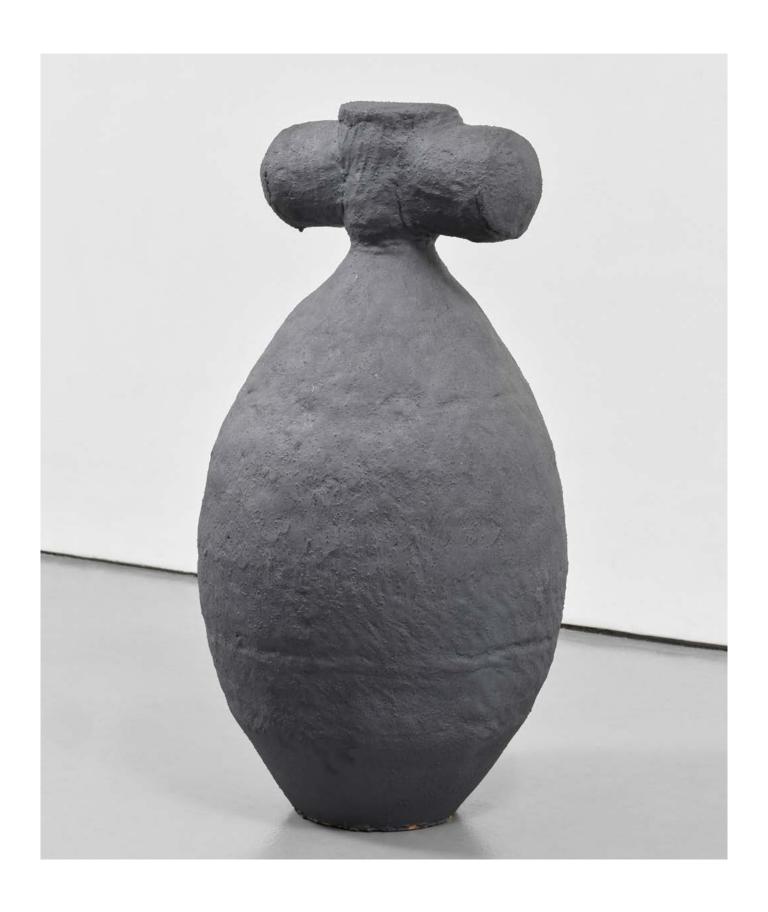

# ISAMU NOGUCHI

Atomic Haystack 1982/84 Bronze plate Edition of 6 and 2 APs  $121.9\times118.7\times41.3~cm \mid 48\times46~\%\times16~\%~in.$ 

USD 225,000 plus applicable taxes