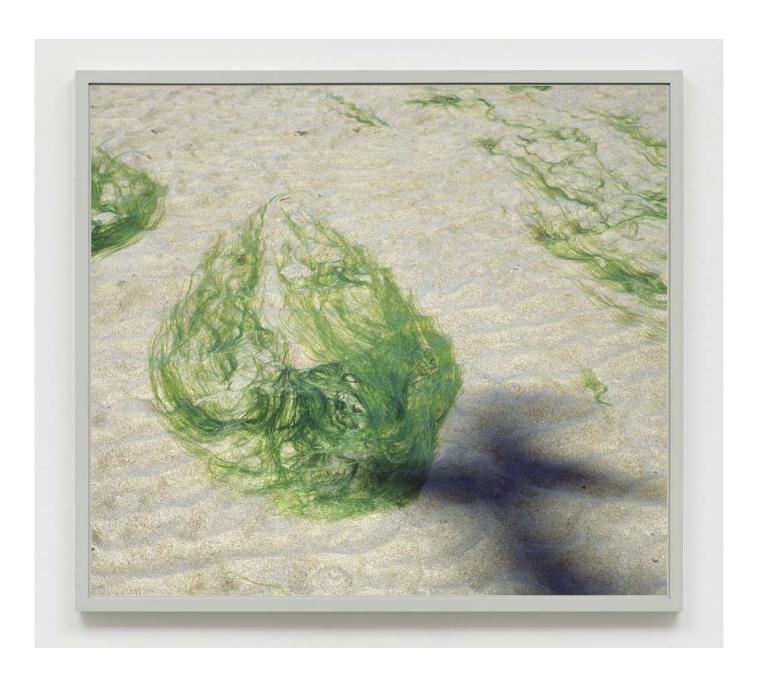

## DAMIEN HIRST

Lepe Beach 2019 Oil on canvas 152.4 × 152.4 cm | 60 × 60 in.

USD 550,000 plus applicable taxes

JEFF WALL

Low tide gull shadow 2020 Inkjet print Edition of 8 and 2 APs  $58.4 \times 66$  cm |  $23 \times 26$  in.  $63.2 \times 70.8 \times 3.8$  cm |  $24 \% \times 27 \% \times 1 \%$  in. (framed)

USD 55,000 plus applicable taxes

White Cube will present a comprehensive solo exhibition of works by Jeff Wall at Bermondsey, London, in winter 2024. The show will open on 22 November and continue through January 2025.