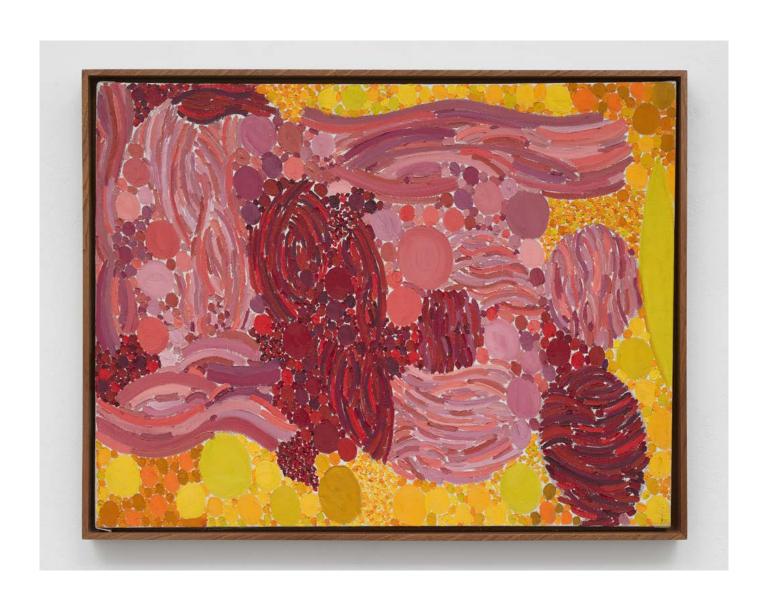

## MARINA RHEINGANTZ

Anthill 2023 Oil on canvas  $180 \times 150 \text{ cm} \mid 70 \% \times 59 \%_6 \text{ in}.$ 

USD 120,000 plus applicable taxes

Click **HERE** to view a video of this work.

Marina Rheingantz will present her work in the 15th Gwangju Biennale, South Korea, from 7 September – 1 December 2024.