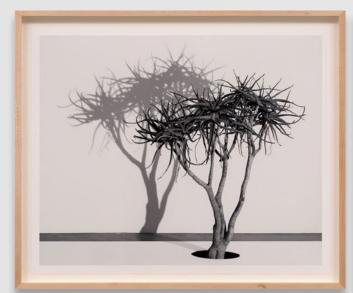

|







### Charles Gaines Shadows XIV: Aloe, Set 1

2024

Photograph, watercolor, ink on paper, 3 sheets

Unique

Overall:  $61.3 \times 222.3 \times 5.1$  cm /  $24 \frac{1}{8} \times 87 \frac{1}{2} \times 2$  in (framed)

USD 175,000.00









Charles Gaines Shadows XIV: Aloe, Set 2

2024

Photograph, watercolor, ink on paper, 3 sheets

Unique

Overall:  $61.3 \times 222.3 \times 5.1$  cm /  $24 \frac{1}{8} \times 87 \frac{1}{2} \times 2$  in (framed)

USD 175,000.00









Charles Gaines Shadows XIV: Aloe, Set 3

2024

Photograph, watercolor, ink on paper, 3 sheets

Unique

Overall:  $61.3 \times 222.3 \times 5.1$  cm /  $24 \frac{1}{8} \times 87 \frac{1}{2} \times 2$  in (framed)

USD 175,000.00









# Charles Gaines Shadows XIV: Aloe, Set 4

2024

Photograph, watercolor, ink on paper, 3 sheets

Unique

Overall:  $61.3 \times 222.3 \times 5.1$  cm /  $24 \frac{1}{8} \times 87 \frac{1}{2} \times 2$  in (framed)

USD 175,000.00

|           |          |         | 80      |     |      |       | a theretain | 24 23  |