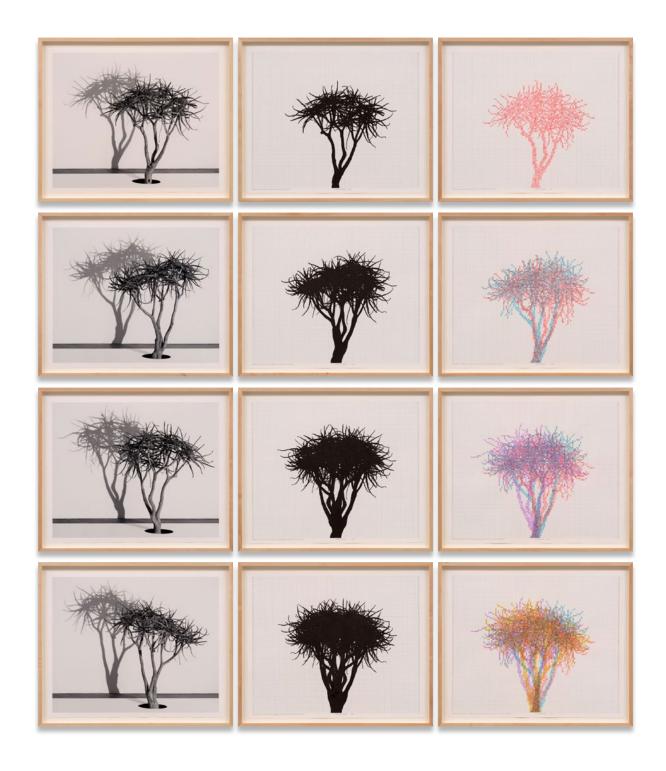

|         |              |        |                     |                                                          |          |       |       |      |       |       |                   |        |









Charles Gaines Shadows XV: Ferox, Set 1

2024

Photograph, watercolor, ink on paper, 3 sheets

Unique

Overall:  $53.3 \times 241.3 \times 5.1 \text{ cm} / 21 \times 95 \times 2 \text{ in (framed)}$ 

USD 175,000.00









Charles Gaines Shadows XV: Ferox, Set 2

2024

Photograph, watercolor, ink on paper, 3 sheets

Unique

Overall:  $53.3 \times 241.3 \times 5.1 \text{ cm} / 21 \times 95 \times 2 \text{ in (framed)}$ 

USD 175,000.00









Charles Gaines Shadows XV: Ferox, Set 3

2024

Photograph, watercolor, ink on paper, 3 sheets

Unique

Overall:  $53.3 \times 241.3 \times 5.1 \text{ cm} / 21 \times 95 \times 2 \text{ in (framed)}$ 

USD 175,000.00









Charles Gaines Shadows XV: Ferox, Set 4

2024

Photograph, watercolor, ink on paper, 3 sheets

Unique

Overall:  $53.