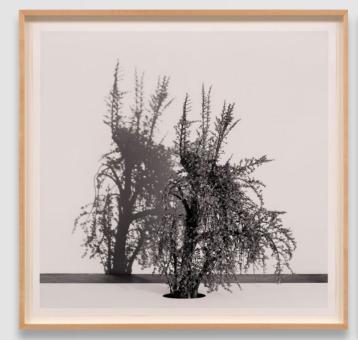

|                                                                               |







**Charles Gaines** 

Shadows XII: Jade, Set 4

2024

Photograph, watercolor, ink on paper, 3 sheets

Unique

Overall:  $78.4 \times 248 \times 5.1$  cm /  $30 \% \times 97 \% \times 2$  in (framed)

USD 195,000.00

|      | 33 | 32  | 31 | 90 | 29  | 28 2 | 7 20  | 25   | 24      | 23       | 22       | 21  | 20   | 19                 | 18                  | 17   | 6     | 10      | TH. | 13                  | 12         | 11       | 10      | 9         | 8       | 7 4  | 5         | H        | 3         | 2     |                      | 0         | 1 2    | 3        | Н           | 5      | 6       | 7 9        | 3 6       | 1     | 0 11        | 12    | 2 15    | 3 11   | 1 15         | 16                  | 17                 | 18 1  |
|------|----|-----|----|----|-----|------|----