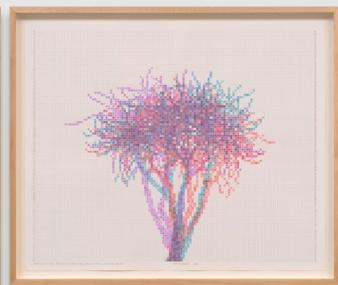

|







### Charles Gaines Shadows XIV: Aloe, Set 1

2024

Photograph, watercolor, ink on paper, 3 sheets

Unique

Overall:  $61.3 \times 222.3 \times 5.1$  cm /  $24 \frac{1}{8} \times 87 \frac{1}{2} \times 2$  in (framed)

USD 175,000.00









Charles Gaines Shadows XIV: Aloe, Set 2

2024

Photograph, watercolor, ink on paper, 3 sheets

Unique

Overall:  $61.3 \times 222.3 \times 5.1$  cm /  $24 \frac{1}{8} \times 87 \frac{1}{2} \times 2$  in (framed)

USD 175,000.00









Charles Gaines Shadows XIV: Aloe, Set 3

2024

Photograph, watercolor, ink on paper, 3 sheets

Unique

Overall:  $61.3 \times 222.3 \times 5.1$  cm /  $24 \frac{1}{8} \times 87 \frac{1}{2} \times 2$  in (framed)

USD 175,000.00









# Charles Gaines Shadows XIV: Aloe, Set 4

2024

Photograph, watercolor, ink on paper, 3 sheets

Unique

Overall:  $61.3 \times 222.3 \times 5.1$  cm /  $24 \frac{1}{8} \times 87 \frac{1}{2} \times 2$  in (framed)

USD 175,000.00

|           |          |         | 80      |     |      |       | a theretain | 24 23  |        |                 |                        |       |               | 10     | н