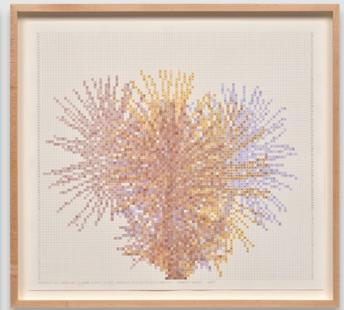

| The same of        | SEN SEN   | S TOTAL STATE  | 1200          |         |         |              |        |       |       |       |         |         |       |





Charles Gaines Shadows XVI: Yucca, Set 1

2024

Photograph, watercolor, ink on paper, 3 sheets

Unique

Overall:  $55.9 \times 187 \times 5.1 \text{ cm} / 22 \times 73 \frac{5}{8} \times 2 \text{ in}$ 

USD 150,000.00









Charles Gaines Shadows XVI: Yucca, Set 2

2024

Photograph, watercolor, ink on paper, 3 sheets

Unique

Overall:  $55.9 \times 187 \times 5.1 \text{ cm} / 22 \times 73 \% \times 2 \text{ in}$ 

USD 150,000.00









Charles Gaines Shadows XVI: Yucca, Set 3 2024

Photograph, watercolor, ink on paper, 3 sheets Unique

Overall:  $55.9 \times 187 \times 5.1$  cm /  $22 \times 73$  %  $\times$  2 in

USD 150,000.00









Charles Gaines Shadows XVI: Yucca, Set 4

2024

Photograph, watercolor, ink on paper, 3 sheets

Unique

Overall:  $55.9 \times 187 \times 5.1$  cm /  $22 \times 73$  %  $\times$  2 in

USD 150,000.00

|              |