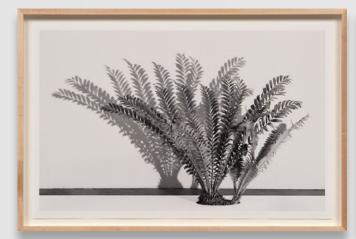

|         |              |        |                     |                                                          |          |       |       |      |       |       |                   |        |









Charles Gaines Shadows XV: Ferox, Set 1

2024

Photograph, watercolor, ink on paper, 3 sheets

Unique

Overall:  $53.3 \times 241.3 \times 5.1 \text{ cm} / 21 \times 95 \times 2 \text{ in (framed)}$ 

USD 175,000.00









Charles Gaines Shadows XV: Ferox, Set 2

2024

Photograph, watercolor, ink on paper, 3 sheets

Unique

Overall:  $53.3 \times 241.3 \times 5.1 \text{ cm} / 21 \times 95 \times 2 \text{ in (framed)}$ 

USD 175,000.00









Charles Gaines Shadows XV: Ferox, Set 3

2024

Photograph, watercolor, ink on paper, 3 sheets

Unique

Overall:  $53.3 \times 241.3 \times 5.1 \text{ cm} / 21 \times 95 \times 2 \text{ in (framed)}$ 

USD 175,000.00









Charles Gaines Shadows XV: Ferox, Set 4

2024

Photograph, watercolor, ink on paper, 3 sheets

Unique

Overall:  $53.3