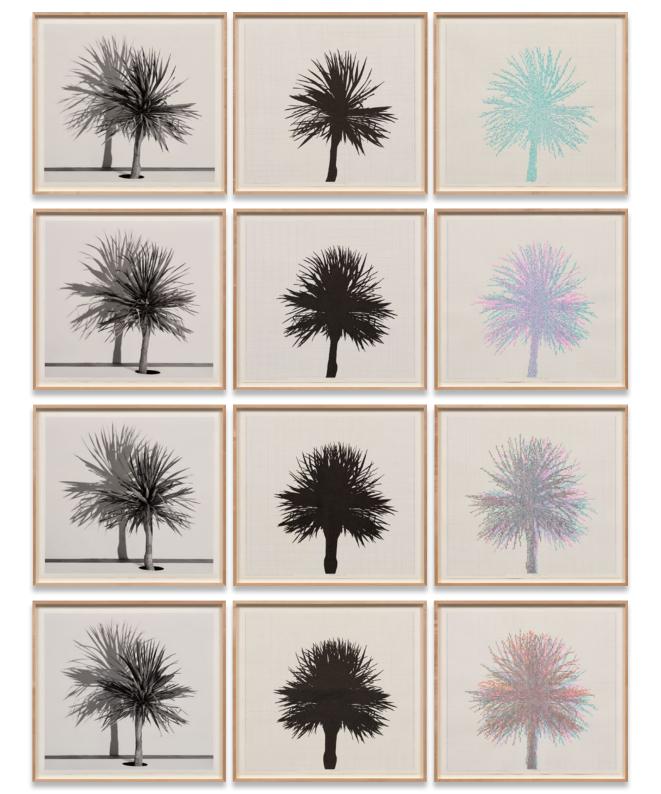

|







### Charles Gaines Shadows XIV: Aloe, Set 1

2024

Photograph, watercolor, ink on paper, 3 sheets

Unique

Overall:  $61.3 \times 222.3 \times 5.1$  cm /  $24 \frac{1}{8} \times 87 \frac{1}{2} \times 2$  in (framed)

USD 175,000.00









Charles Gaines Shadows XIV: Aloe, Set 2

2024

Photograph, watercolor, ink on paper, 3 sheets

Unique

Overall:  $61.3 \times 222.3 \times 5.1$  cm /  $24 \frac{1}{8} \times 87 \frac{1}{2} \times 2$  in (framed)

USD 175,000.00









Charles Gaines Shadows XIV: Aloe, Set 3

2024

Photograph, watercolor, ink on paper, 3 sheets

Unique

Overall:  $61.3 \times 222.3 \times 5.1$  cm /  $24 \frac{1}{8} \times 87 \frac{1}{2} \times 2$  in (framed)

USD 175,000.00









# Charles Gaines Shadows XIV: Aloe, Set 4

2024

Photograph, watercolor, ink on