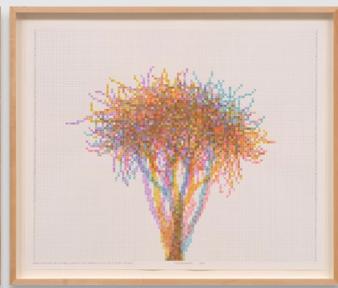

|







### Charles Gaines Shadows XIV: Aloe, Set 1

2024

Photograph, watercolor, ink on paper, 3 sheets

Unique

Overall:  $61.3 \times 222.3 \times 5.1$  cm /  $24 \frac{1}{8} \times 87 \frac{1}{2} \times 2$  in (framed)

USD 175,000.00









Charles Gaines Shadows XIV: Aloe, Set 2

2024

Photograph, watercolor, ink on paper, 3 sheets

Unique

Overall:  $61.3 \times 222.3 \times 5.1$  cm /  $24 \frac{1}{8} \times 87 \frac{1}{2} \times 2$  in (framed)

USD 175,000.00









Charles Gaines Shadows XIV: Aloe, Set 3

2024

Photograph, watercolor, ink on paper, 3 sheets

Unique

Overall:  $61.3 \times 222.3 \times 5.1$  cm /  $24 \frac{1}{8} \times 87 \frac{1}{2} \times 2$  in (framed)

USD 175,000.00









# Charles Gaines Shadows XIV: Aloe, Set 4

2024

Photograph, watercolor, ink on paper, 3 sheets

Unique

Overall:  $61.3 \times 222.3 \times 5.1$  cm /  $24 \frac{1}{8} \times 87 \frac{1}{2} \times 2$  in (framed)

USD 175,000.00

|           |          |         | 80      |     |      |       | a theretain | 24 23  |        |                 |                        |       |               | 10     | н