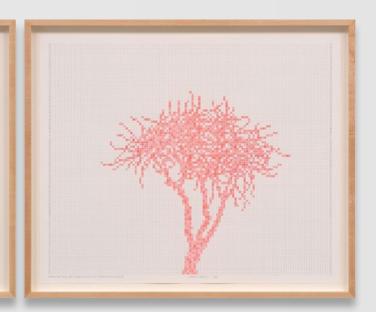

|







### Charles Gaines Shadows XIV: Aloe, Set 1

2024

Photograph, watercolor, ink on paper, 3 sheets

Unique

Overall:  $61.3 \times 222.3 \times 5.1$  cm /  $24 \frac{1}{8} \times 87 \frac{1}{2} \times 2$  in (framed)

USD 175,000.00









Charles Gaines Shadows XIV: Aloe, Set 2

2024

Photograph, watercolor, ink on paper, 3 sheets

Unique

Overall:  $61.3 \times 222.3 \times 5.1$  cm /  $24 \frac{1}{8} \times 87 \frac{1}{2} \times 2$  in (framed)

USD 175,000.00









Charles Gaines Shadows XIV: Aloe, Set 3

2024

Photograph, watercolor, ink on paper, 3 sheets

Unique

Overall:  $61.3 \times 222.3 \times 5.1$  cm /  $24 \frac{1}{8} \times 87 \frac{1}{2} \times 2$  in (framed)

USD 175,000.00









# Charles Gaines Shadows XIV: Aloe, Set 4

2024

Photograph, watercolor, ink on pap