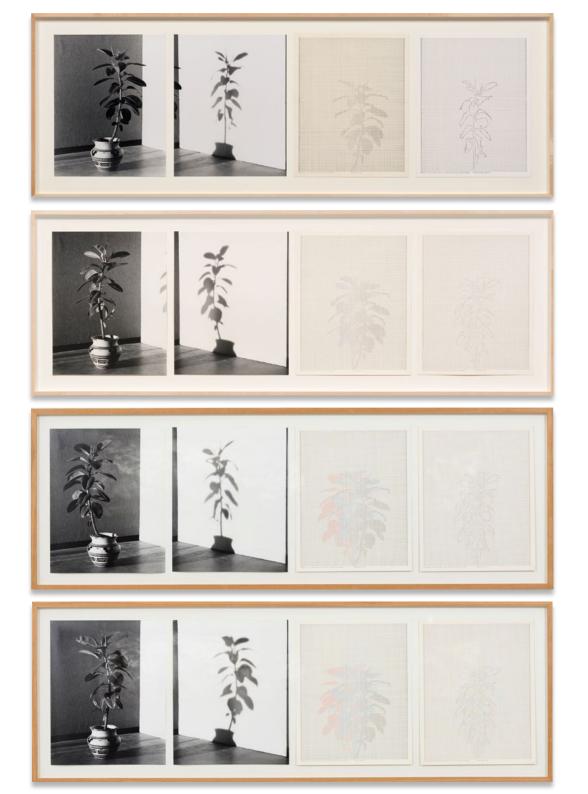

-0   |     | 500 |    |     | 10  |  |
|   |    | 25 24                                     | -     |     |       |      |     |      |       | 100    |      |      | 11 11  |     |     |    | 0 |   | -    | 7  | 2 1 | 0   |     | 2:  |     | -   |    | 1  | 0    | 11   | 11    | 12   | Lock I | 3 72  | 114  | 1   | 1.0   | 2.0 |      | -    | +   | -   | -     | -    | -    | -    |     | 30  |    |     |     |  |
|   |    | 46                                        |       |     |       |      |     |      |       | 117    |      | 1    | 10     | 4   | 10  |    | 6 |   |      | 2  | 6   | 0   |     | h . | -   | 15  | 16 |    | 0 19 |      |       | 16   |        |       | 1    |     | 16    | de  | VI   |      |     |     |       | 1    |      |      |     |     | 31 |     | 53  |  |