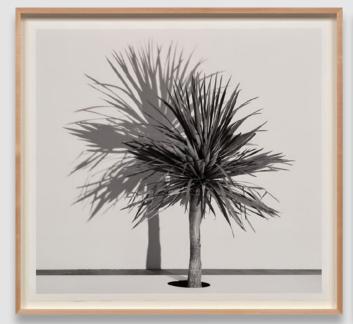

2    | 1       | 3 W    | 1 15         | 16                  | 17                 | 18 14 |









### **Charles Gaines**

Shadows XIII: Dragon, Set 1

2024

Photograph, watercolor, ink on paper, 3 sheets

Unique

Overall:  $76.2 \times 248.9 \times 5.1 \text{ cm} / 30 \times 98 \times 2 \text{ in (framed)}$ 

USD 195,000.00









**Charles Gaines** 

Shadows XIII: Dragon, Set 2

2024

Photograph, watercolor, ink on paper, 3 sheets

Unique

Overall:  $76.2 \times 248.9 \times 5.1 \text{ cm} / 30 \times 98 \times 2 \text{ in (framed)}$ 

USD 195,000.00









**Charles Gaines** 

Shadows XIII: Dragon, Set 3

2024

Photograph, watercolor, ink on paper, 3 sheets

Unique

Overall:  $76.2 \times 248.9 \times 5.1 \text{ cm} / 30 \times 98 \times 2 \text{ in (framed)}$ 

USD 195,000.00









**Charles Gaines** 

Shadows XIII: Dragon, Set 4

2024

Photograph, watercolor, ink on paper, 3 sheets

Unique

Overall:  $76.2 \times 248.9 \times 5.1 \text{ cm} / 30 \times 98 \times 2 \text{ in (framed)}$ 

USD 195,000.00

|