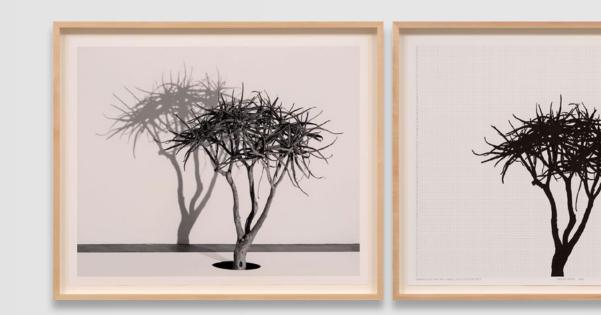

|







### Charles Gaines Shadows XIV: Aloe, Set 1

2024

Photograph, watercolor, ink on paper, 3 sheets

Unique

Overall:  $61.3 \times 222.3 \times 5.1$  cm /  $24 \frac{1}{8} \times 87 \frac{1}{2} \times 2$  in (framed)

USD 175,000.00









Charles Gaines Shadows XIV: Aloe, Set 2

2024

Photograph, watercolor, ink on paper, 3 sheets

Unique

Overall:  $61.3 \times 222.3 \times 5.1$  cm /  $24 \frac{1}{8} \times 87 \frac{1}{2} \times 2$  in (framed)

USD 175,000.00









Charles Gaines Shadows XIV: Aloe, Set 3

2024

Photograph, watercolor, ink on paper, 3 sheets

Unique

Overall:  $61.3 \times 222.3 \times 5.1$  cm /  $24 \frac{1}{8} \times 87 \frac{1}{2} \times 2$  in (framed)

USD 175,000.00









# Charles Gaines Shadows XIV: Aloe, Set 4

2024

Photograph, watercolor, ink on p