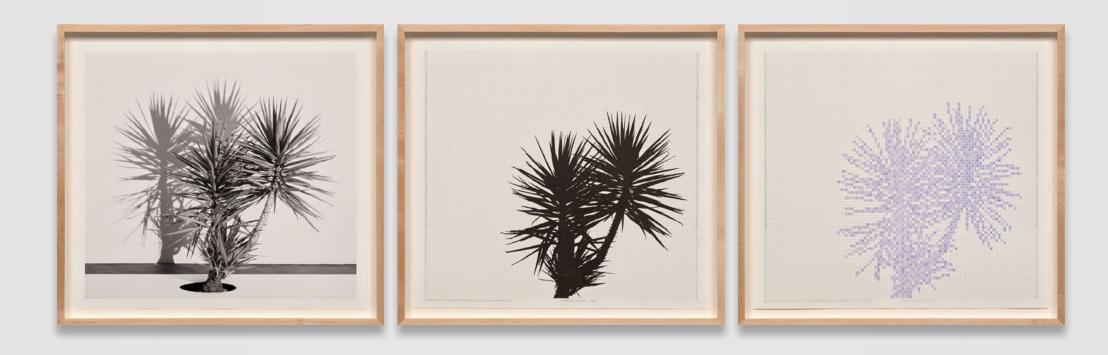

| The same of        | SEN SEN   | S TOTAL STATE  | 1200          |         |         |              |        |       |       |       |         |         |       |





Charles Gaines Shadows XVI: Yucca, Set 1

2024

Photograph, watercolor, ink on paper, 3 sheets

Unique

Overall:  $55.9 \times 187 \times 5.1 \text{ cm} / 22 \times 73 \frac{5}{8} \times 2 \text{ in}$ 

USD 150,000.00









Charles Gaines Shadows XVI: Yucca, Set 2

2024

Photograph, watercolor, ink on paper, 3 sheets

Unique

Overall:  $55.9 \times 187 \times 5.1 \text{ cm} / 22 \times 73 \% \times 2 \text{ in}$ 

USD 150,000.00









Charles Gaines Shadows XVI: Yucca, Set 3 2024

Photograph, watercolor, ink on paper, 3 sheets Unique

Overall:  $55.9 \times 187 \times 5.1$  cm /  $22 \times 73$  %  $\times$  2 in

USD 150,000.00









Charles Gaines Shadows XVI: Yucca, Set 4

2024

Photograph, watercolor, ink on paper, 3 sheets

Unique

Overall:  $55.9 \times 187 \times 5.1$  cm