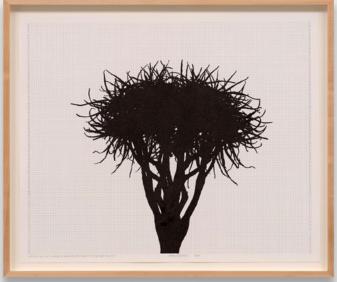

|







### Charles Gaines Shadows XIV: Aloe, Set 1

2024

Photograph, watercolor, ink on paper, 3 sheets

Unique

Overall:  $61.3 \times 222.3 \times 5.1$  cm /  $24 \frac{1}{8} \times 87 \frac{1}{2} \times 2$  in (framed)

USD 175,000.00









Charles Gaines Shadows XIV: Aloe, Set 2

2024

Photograph, watercolor, ink on paper, 3 sheets

Unique

Overall:  $61.3 \times 222.3 \times 5.1$  cm /  $24 \frac{1}{8} \times 87 \frac{1}{2} \times 2$  in (framed)

USD 175,000.00









Charles Gaines Shadows XIV: Aloe, Set 3

2024

Photograph, watercolor, ink on paper, 3 sheets

Unique

Overall:  $61.3 \times 222.3 \times 5.1$  cm /  $24 \frac{1}{8} \times 87 \frac{1}{2} \times 2$  in (framed)

USD 175,000.00









# Charles Gaines Shadows XIV: Aloe, Set 4

2024

Photograph, watercolor, ink on paper, 3 sheets

Unique

Overall:  $61.3 \times 222.3 \times 5.1$  cm /  $24 \frac{1}{8} \times 87 \frac{1}{2} \times 2$  in (framed)

USD 175,000.00

|           |          |         | 80      |     |      |       | a theretain | 24 23  |        |                 |                        |       |               | 10     | н