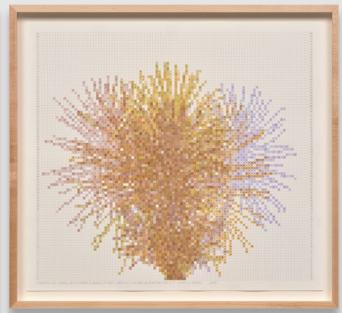

| SEN SEN   | S TOTAL STATE  | 1200          |         |         |              |        |       |       |       |         |         |       |





Charles Gaines Shadows XVI: Yucca, Set 1

2024

Photograph, watercolor, ink on paper, 3 sheets

Unique

Overall:  $55.9 \times 187 \times 5.1 \text{ cm} / 22 \times 73 \frac{5}{8} \times 2 \text{ in}$ 

USD 150,000.00









Charles Gaines Shadows XVI: Yucca, Set 2

2024

Photograph, watercolor, ink on paper, 3 sheets

Unique

Overall:  $55.9 \times 187 \times 5.1 \text{ cm} / 22 \times 73 \% \times 2 \text{ in}$ 

USD 150,000.00









Charles Gaines Shadows XVI: Yucca, Set 3 2024

Photograph, watercolor, ink on paper, 3 sheets Unique

Overall:  $55.9 \times 187 \times 5.1$  cm /  $22 \times 73$  %  $\times$  2 in

USD 150,000.00









Charles Gaines Shadows XVI: Yucca, Set 4

2024

Photograph, watercolor, ink on paper, 3 sheets

Unique

Overall:  $55.9 \times 187 \times 5.1$  cm /  $22 \times 73$  %  $\times$  2 in

USD 150,000.00

|              |