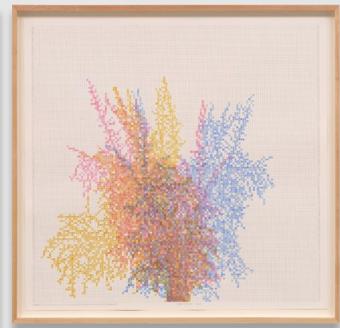

grees and documents it through the same process, so that each plant is shown rotated 0, 90, 180, and 270 degrees. As each set progresses, the ink drawings and watercolors depict a combination of all the prior rotations of the plant and its shadow, resulting in a complex, layered map of the complete subject collapsed into a final image.



Learn more →







Charles Gaines

Shadows XII: Jade, Set 1

2024

Photograph, watercolor, ink on paper, 3 sheets

Unique

Overall:  $78.4 \times 248 \times 5.1$  cm /  $30 \% \times 97 \% \times 2$  in (framed)

USD 195,000.00









**Charles Gaines** 

Shadows XII: Jade, Set 2

2024

Photograph, watercolor, ink on paper, 3 sheets

Unique

Overall:  $78.4 \times 248 \times 5.1$  cm /  $30 \% \times 97 \% \times 2$  in (framed)

USD 195,000.00









**Charles Gaines** 

Shadows XII: Jade, Set 3

2024

Photograph, watercolor, ink on paper, 3 sheets

Unique

Overall:  $78.4 \times 248 \times 5.1$  cm /  $30 \% \times 97 \% \times 2$  in (framed)

USD 195,000.00

| **************************************