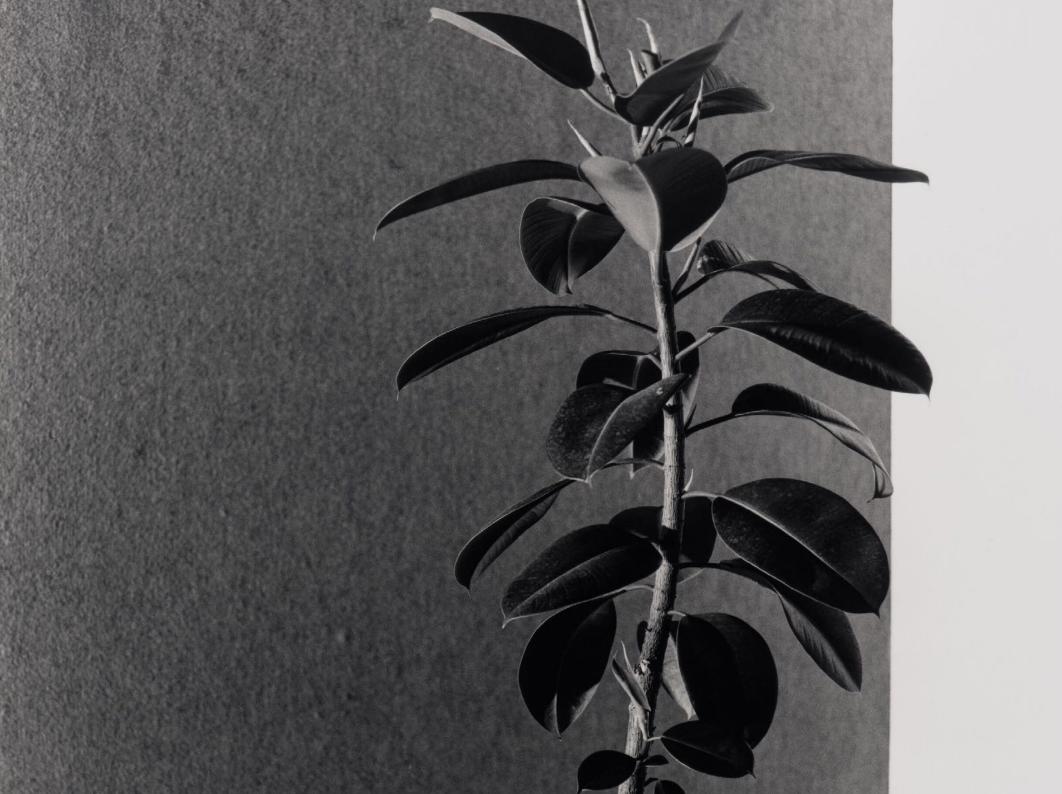

| -          | 2 22    |





# Charles Gaines Shadows X, Set 1

1980 - 2024

Photographs, ink on paper, 4 sheets

Unique

Each:  $50.8 \times 40.6 \text{ cm} / 20 \times 16 \text{ in}$ 

USD 250,000.00





# Charles Gaines Shadows X, Set 2

1980

Photographs, ink on paper, 4 sheets

Unique

 $65.1 \times 184.8 \times 5.1$  cm /  $25 \frac{5}{8} \times 72 \frac{3}{4} \times 2$  in (framed)

USD 250,000.00





## Charles Gaines Shadows X, Set 3

1980

Photographs, ink on paper, 4 sheets

Unique

 $65.1 \times 184.8 \times 5.1$  cm /  $25 \frac{5}{8} \times 72 \frac{3}{4} \times 2$  in (framed)

USD 250,000.00

```
10987654321012
                                                    15 14 13 72
                                                16 15 14 13 12 11 10 9 8 7 6 5 4 3 1 1
                                                         13 12 11 10 9 8 7 6 5 4 3 2 1 0 1 2 3
10 9 8 7 6 5 4 3 2 1 0 1 2 3