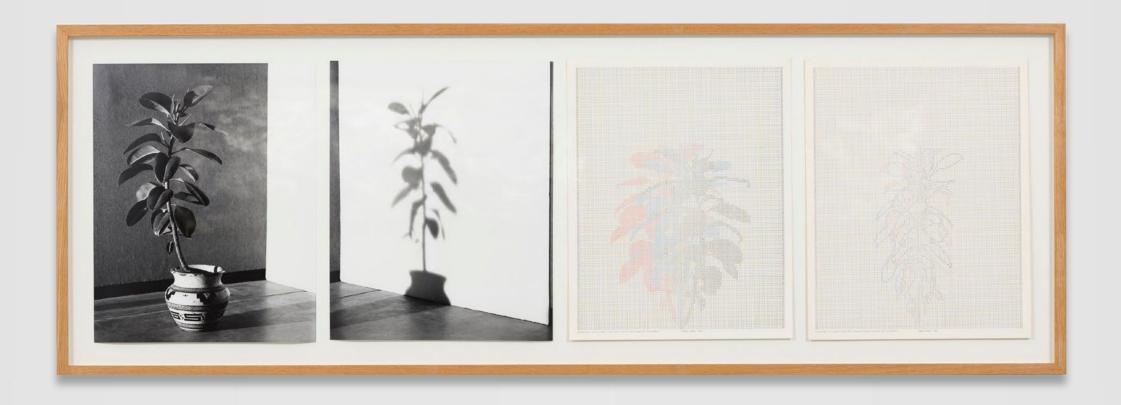

| -          | 2 22    |





# Charles Gaines Shadows X, Set 1

1980 - 2024

Photographs, ink on paper, 4 sheets

Unique

Each:  $50.8 \times 40.6 \text{ cm} / 20 \times 16 \text{ in}$ 

USD 250,000.00





# Charles Gaines Shadows X, Set 2

1980

Photographs, ink on paper, 4 sheets

Unique

 $65.1 \times 184.8 \times 5.1$  cm /  $25 \frac{5}{8} \times 72 \frac{3}{4} \times 2$  in (framed)

USD 250,000.00





## Charles Gaines Shadows X, Set 3

1980

Photographs, ink on paper, 4 sheets

Unique

 $65.1 \times 184.8 \times 5.1$  cm /  $25 \frac{5}{8} \times 72 \frac{3}{4} \times 2$  in (framed)

USD 250,000.00

```
10987654321012
                                                    15 14 13 72
                                                16 15 14 13 12 11 10 9 8 7 6 5 4 3 1 1
                                                         13 12 11 10 9 8 7 6 5 4 3 2 1 0 1 2 3
10 9 8 7 6 5 4 3 2 1 0 1 2 3
                                                                                                                                                                         19
                                                                         876543210123