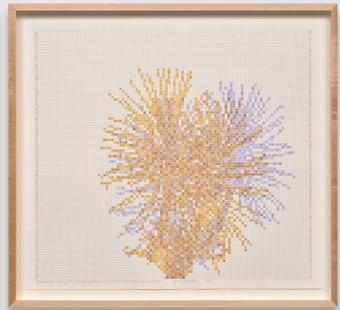

| The same of        | SEN SEN   | S TOTAL STATE  | 1200          |         |         |              |        |       |       |       |         |         |       |





Charles Gaines Shadows XVI: Yucca, Set 1

2024

Photograph, watercolor, ink on paper, 3 sheets

Unique

Overall:  $55.9 \times 187 \times 5.1 \text{ cm} / 22 \times 73 \frac{5}{8} \times 2 \text{ in}$ 

USD 150,000.00









Charles Gaines Shadows XVI: Yucca, Set 2

2024

Photograph, watercolor, ink on paper, 3 sheets

Unique

Overall:  $55.9 \times 187 \times 5.1 \text{ cm} / 22 \times 73 \% \times 2 \text{ in}$ 

USD 150,000.00









Charles Gaines Shadows XVI: Yucca, Set 3 2024

Photograph, watercolor, ink on paper, 3 sheets Unique

Overall:  $55.9 \times 187 \times 5.1$  cm /  $22 \times 73$  %  $\times$  2 in

USD 150,000.00









Charles Gaines Shadows XVI: Yucca, Set 4

2024

Photograph, watercolor, ink on paper, 3 sheets

Unique

Overall:  $55.9 \times 187 \times 5.1$  cm /  $22 \times 73$  %  $\times$  2 in

USD 150,000.00

|              |