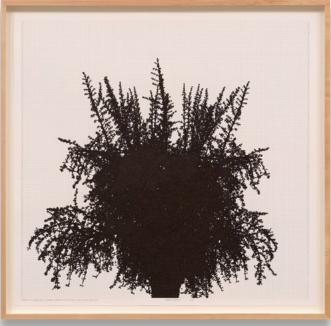

|                                                                               |







**Charles Gaines** 

Shadows XII: Jade, Set 4

2024

Photograph, watercolor, ink on paper, 3 sheets

Unique

Overall:  $78.4 \times 248 \times 5.1$  cm /  $30 \% \times 97 \% \times 2$  in (framed)

USD 195,000.00

|      | 33 | 32  | 31 | 90 | 29  | 28 2 | 7 20  | 25   | 24      | 23       | 22       | 21  | 20   | 19                 | 18                  | 17   | 6     | 10      | TH. | 13                  | 12         | 11       | 10      | 9         | 8       | 7 4  | 5         | H        | 3         | 2     |                      | 0         | 1 2    | 3        | Н           | 5      | 6       | 7 9        | 3 6       | 1     | 0 11        | 12    | 2 15    | 3 11   | 1 15         | 16                  | 17                 | 18 1  |
|------|----|-----|----|----|-----|------|------