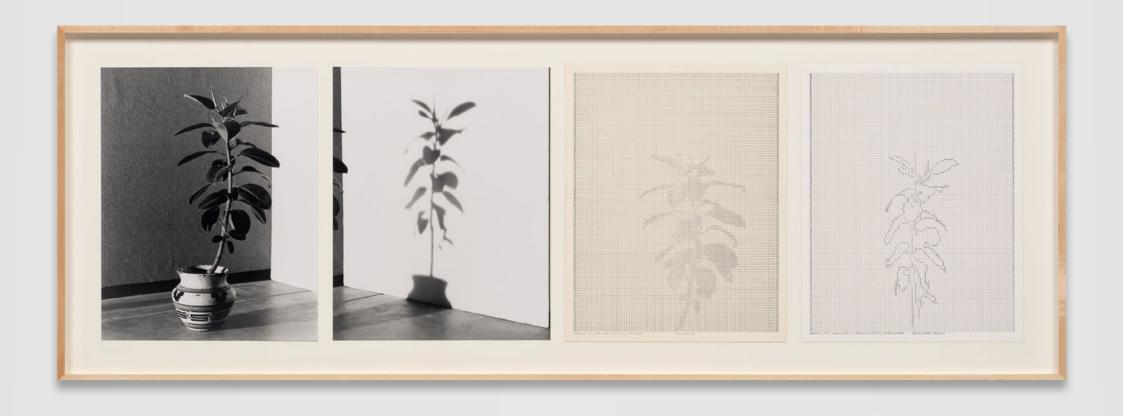

| -          | 2 22    |





# Charles Gaines Shadows X, Set 1

1980 - 2024

Photographs, ink on paper, 4 sheets

Unique

Each:  $50.8 \times 40.6 \text{ cm} / 20 \times 16 \text{ in}$ 

USD 250,000.00





# Charles Gaines Shadows X, Set 2

1980

Photographs, ink on paper, 4 sheets

Unique

 $65.1 \times 184.8 \times 5.1$  cm /  $25 \frac{5}{8} \times 72 \frac{3}{4} \times 2$  in (framed)

USD 250,000.00





## Charles Gaines Shadows X, Set 3

1980

Photographs, ink on paper, 4 sheets

Unique

 $65.1 \times 184.8 \times 5.1$  cm /  $25 \frac{5}{8} \times 72 \frac{3}{4} \times 2$  in (framed)

USD 250,000.00

```
10987654321012
                                                    15 14 13 72
                                                16 15 14 13 12 11 10 9 8 7 6 5 4 3 1 1