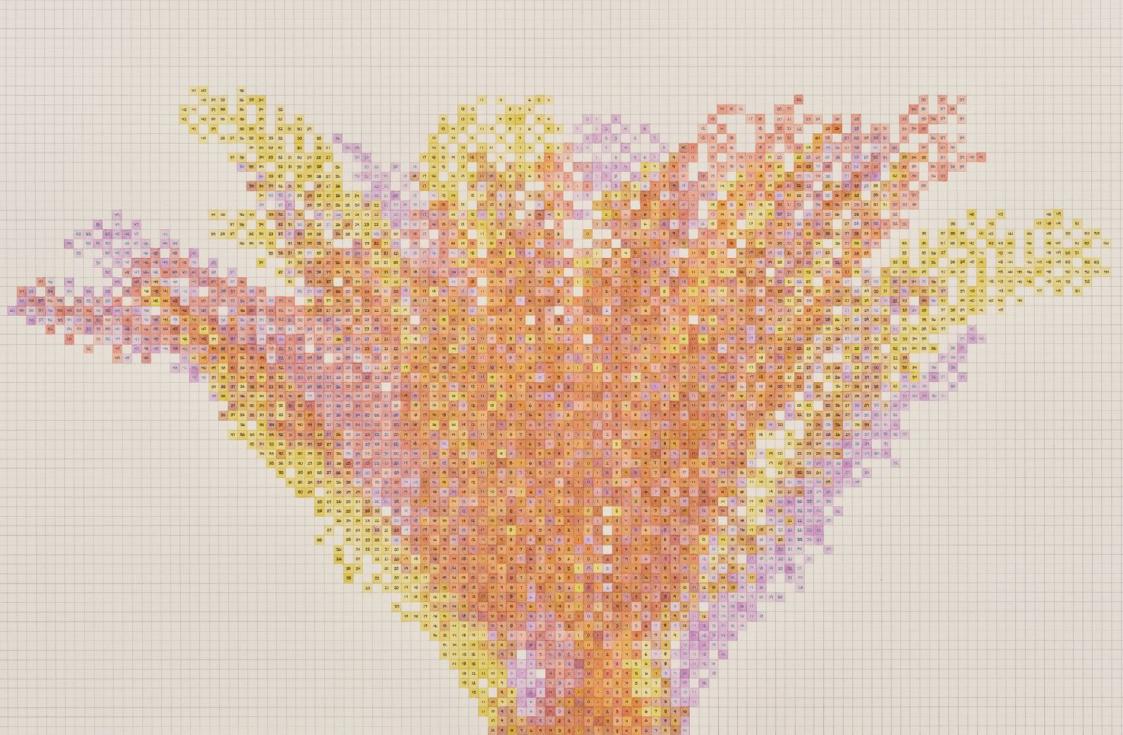

|          |       |       |      |       |       |                   |        |









Charles Gaines Shadows XV: Ferox, Set 1

2024

Photograph, watercolor, ink on paper, 3 sheets

Unique

Overall:  $53.3 \times 241.3 \times 5.1 \text{ cm} / 21 \times 95 \times 2 \text{ in (framed)}$ 

USD 175,000.00









Charles Gaines Shadows XV: Ferox, Set 2

2024

Photograph, watercolor, ink on paper, 3 sheets

Unique

Overall:  $53.3 \times 241.3 \times 5.1 \text{ cm} / 21 \times 95 \times 2 \text{ in (framed)}$ 

USD 175,000.00









Charles Gaines Shadows XV: Ferox, Set 3

2024

Photograph, watercolor, ink on paper, 3 sheets

Unique

Overall:  $53.3 \times 241.3 \times 5.1 \text{ cm} / 21 \times 95 \times 2 \text{ in (framed)}$ 

USD 175,000.00









Charles Gaines Shadows XV: Ferox, Set 4

2024

Photograph, watercolor, ink on paper, 3 sheets

Unique

Overall:  $53.3 \times 241.3 \times 5.1 \text{ cm} / 21 \times 95 \times 2 \text{ in (framed)}$ 

USD 175,000.00

| 38    | 36  | 35 3  | H            |      |       |       |        |        | 23    |           |              |            |                     | 14