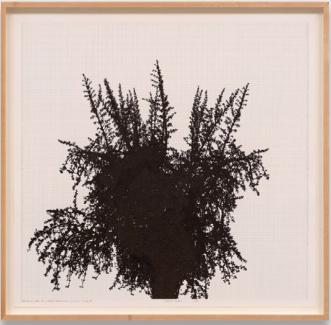

degrees and documents it through the same process, so that each plant is shown rotated 0, 90, 180, and 270 degrees. As each set progresses, the ink drawings and watercolors depict a combination of all the prior rotations of the plant and its shadow, resulting in a complex, layered map of the complete subject collapsed into a final image.



Learn more →







Charles Gaines

Shadows XII: Jade, Set 1

2024

Photograph, watercolor, ink on paper, 3 sheets

Unique

Overall:  $78.4 \times 248 \times 5.1$  cm /  $30 \% \times 97 \% \times 2$  in (framed)

USD 195,000.00









**Charles Gaines** 

Shadows XII: Jade, Set 2

2024

Photograph, watercolor, ink on paper, 3 sheets

Unique

Overall:  $78.4 \times 248 \times 5.1$  cm /  $30 \% \times 97 \% \times 2$  in (framed)

USD 195,000.00









**Charles Gaines** 

Shadows XII: Jade, Set 3

2024

Photograph, watercolor, ink on paper, 3 sheets

Unique

Overall:  $78.4 \times 248 \times 5.1$  cm /  $30 \% \times 97 \% \times 2$  in (framed)

USD 195,000.00

| **************************************