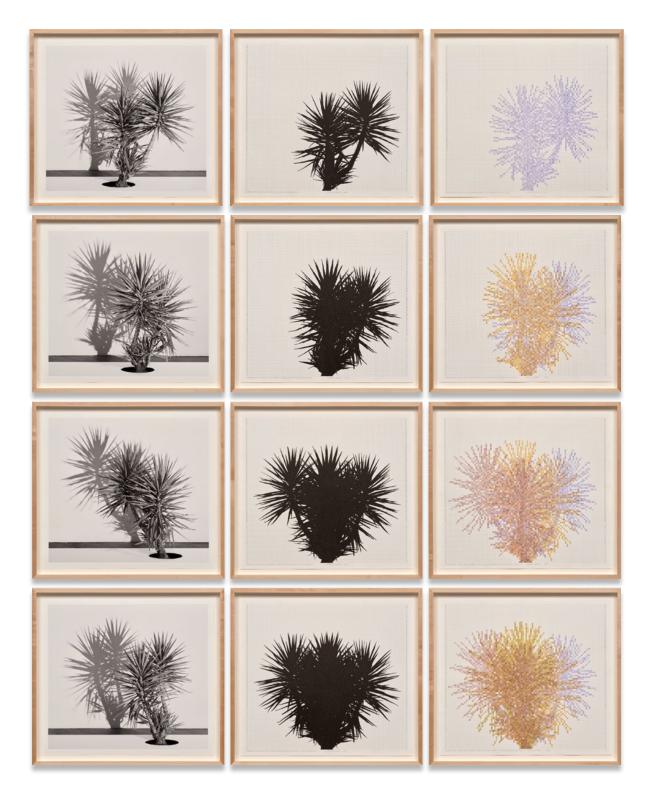

| -          | 2 22    |





# Charles Gaines Shadows X, Set 1

1980 - 2024

Photographs, ink on paper, 4 sheets

Unique

Each:  $50.8 \times 40.6 \text{ cm} / 20 \times 16 \text{ in}$ 

USD 250,000.00





# Charles Gaines Shadows X, Set 2

1980

Photographs, ink on paper, 4 sheets

Unique

 $65.1 \times 184.8 \times 5.1$  cm /  $25 \frac{5}{8} \times 72 \frac{3}{4} \times 2$  in (framed)

USD 250,000.00





## Charles Gaines Shadows X, Set 3

1980

Photographs, ink on paper, 4 sheets

Unique

 $65.1 \times 184.8 \times 5.1$  cm /  $25 \frac{5}{8} \times 72 \frac{3}{4} \times 2$  in (framed)

USD 250,000.00

```
10987654321012
                                                    15 14 13 72
                                                16 15 14 13 12 11 10 9 8 7 6 5 4 3 1 1