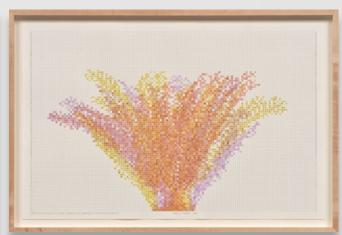

|         |              |        |                     |                                                          |          |       |       |      |       |       |                   |        |









Charles Gaines Shadows XV: Ferox, Set 1

2024

Photograph, watercolor, ink on paper, 3 sheets

Unique

Overall:  $53.3 \times 241.3 \times 5.1 \text{ cm} / 21 \times 95 \times 2 \text{ in (framed)}$ 

USD 175,000.00









Charles Gaines Shadows XV: Ferox, Set 2

2024

Photograph, watercolor, ink on paper, 3 sheets

Unique

Overall:  $53.3 \times 241.3 \times 5.1 \text{ cm} / 21 \times 95 \times 2 \text{ in (framed)}$ 

USD 175,000.00









Charles Gaines Shadows XV: Ferox, Set 3

2024

Photograph, watercolor, ink on paper, 3 sheets

Unique

Overall:  $53.3 \times 241.3 \times 5.1 \text{ cm} / 21 \times 95 \times 2 \text{ in (framed)}$ 

USD 175,000.00









Charles Gaines Shadows XV: Ferox, Set 4

2024

Photograph, watercolor, ink on paper, 3 sheets

Unique

Overall:  $53.3 \times 241.3 \times 5.1 \text{ cm} / 21 \times 95 \times 2 \text{ in (framed)}$ 

USD 175,000.00

| 38    | 36  | 35 3  | H            |      |       |       |        |        | 23    |           |              |            |                     | 14