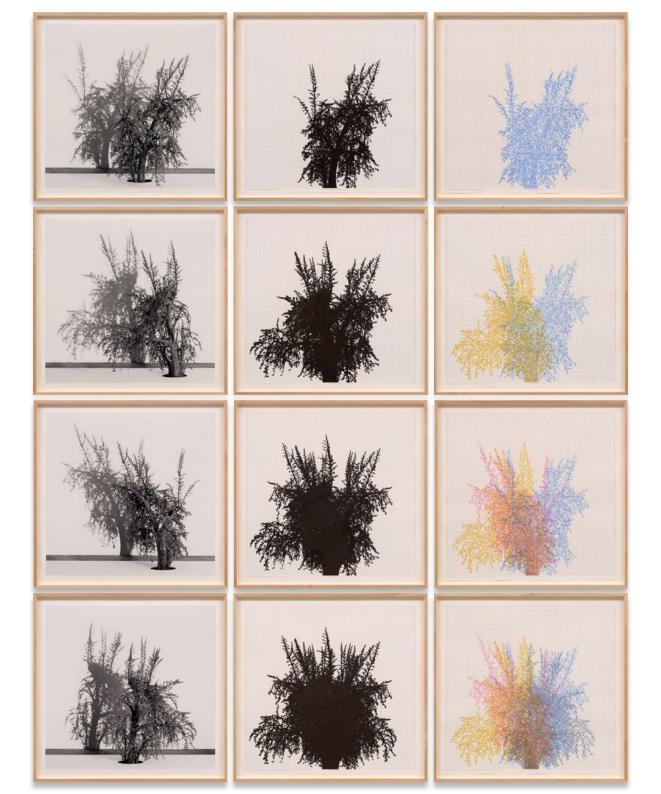

| 4        | 3         | 2     | 1                    | 0         | 1      | 9        | H           | 5      | 6       | 7          | 3 6       |       | 0 11        | 12    | 15      | 3. 14  | 1 15         | 16                  | 17                 | 18    |
|      | 33 | 32  | 31 | 30 | 29  | 28   | 26    | 25   |         | 23       | 22       | 21  | 20   | 19                 | 18                  | 17   | 16    | 16      | 14  | 13                  | 12         | 9        | 10 15   | 9         | 9       | 1 6  | 5         | 4        | 3         | 2     | 1                    | 0         | 1 2    | 3        | 4           | 5      | 6       | 7 4        | 3 0       | THE I | 0 11        | 12    | 1       | 3 W    | 1 15         | 16                  | 17                 | 18 14 |









### **Charles Gaines**

Shadows XIII: Dragon, Set 1

2024

Photograph, watercolor, ink on paper, 3 sheets

Unique

Overall:  $76.2 \times 248.9 \times 5.1 \text{ cm} / 30 \times 98 \times 2 \text{ in (framed)}$ 

USD 195,000.00









**Charles Gaines** 

Shadows XIII: Dragon, Set 2

2024

Photograph, watercolor, ink on paper, 3 sheets

Unique

Overall:  $76.2 \times 248.9 \times 5.1 \text{ cm} / 30 \times 98 \times 2 \text{ in (framed)}$ 

USD 195,000.00









**Charles Gaines** 

Shadows XIII: Dragon, Set 3

2024

Photograph, watercolor, ink on paper, 3 sheets

Unique

Overall:  $76.2 \times 248.9 \times 5.1 \text{ cm} / 30 \times 98 \times 2 \text{ in (framed)}$ 

USD 195,000.00









**Charles Gaines** 

Shadows XIII: Dragon, Set 4

2024

Photograph, watercolor, ink on