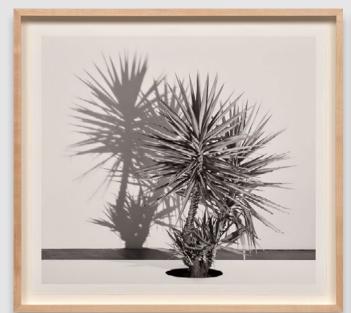

| The same of        | SEN SEN   | S TOTAL STATE  | 1200          |         |         |              |        |       |       |       |         |         |       |





Charles Gaines Shadows XVI: Yucca, Set 1

2024

Photograph, watercolor, ink on paper, 3 sheets

Unique

Overall:  $55.9 \times 187 \times 5.1 \text{ cm} / 22 \times 73 \frac{5}{8} \times 2 \text{ in}$ 

USD 150,000.00









Charles Gaines Shadows XVI: Yucca, Set 2

2024

Photograph, watercolor, ink on paper, 3 sheets

Unique

Overall:  $55.9 \times 187 \times 5.1 \text{ cm} / 22 \times 73 \% \times 2 \text{ in}$ 

USD 150,000.00









Charles Gaines Shadows XVI: Yucca, Set 3 2024

Photograph, watercolor, ink on paper, 3 sheets Unique

Overall:  $55.9 \times 187 \times 5.1$  cm /  $22 \times 73$  %  $\times$  2 in

USD 150,000.00









Charles Gaines Shadows XVI: Yucca, Set 4

2024

Photograph, watercolor, ink on paper, 3 sheets

Unique

Overall:  $55.9 \times 187 \times 5.1$  cm /  $22 \times 73$  %  $\times$  2 in

USD 150,000.00

|              |