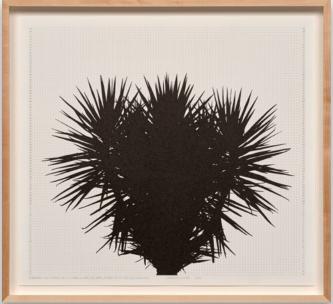

| SEN SEN   | S TOTAL STATE  | 1200          |         |         |              |        |       |       |       |         |         |       |





Charles Gaines Shadows XVI: Yucca, Set 1

2024

Photograph, watercolor, ink on paper, 3 sheets

Unique

Overall:  $55.9 \times 187 \times 5.1 \text{ cm} / 22 \times 73 \frac{5}{8} \times 2 \text{ in}$ 

USD 150,000.00









Charles Gaines Shadows XVI: Yucca, Set 2

2024

Photograph, watercolor, ink on paper, 3 sheets

Unique

Overall:  $55.9 \times 187 \times 5.1 \text{ cm} / 22 \times 73 \% \times 2 \text{ in}$ 

USD 150,000.00









Charles Gaines Shadows XVI: Yucca, Set 3 2024

Photograph, watercolor, ink on paper, 3 sheets Unique

Overall:  $55.9 \times 187 \times 5.1$  cm /  $22 \times 73$  %  $\times$  2 in

USD 150,000.00









Charles Gaines Shadows XVI: Yucca, Set 4

2024

Photograph, watercolor, ink on paper, 3 sheets

Unique

Overall:  $55.9 \times 187 \times 5.1$  cm /  $22 \times 73$  %  $\times$  2 in

USD 150,000.00

|              |