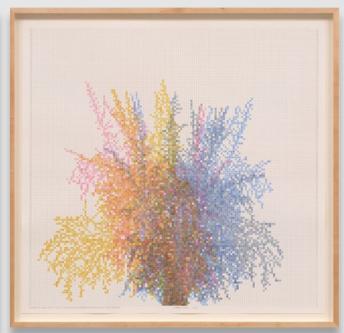

|                                                                               |







**Charles Gaines** 

Shadows XII: Jade, Set 4

2024

Photograph, watercolor, ink on paper, 3 sheets

Unique

Overall:  $78.4 \times 248 \times 5.1$  cm /  $30 \% \times 97 \% \times 2$  in (framed)

USD 195,000.00

|      | 33 | 32  | 31 | 90 | 29  | 28 2 | 7 20  | 25   | 24      | 23       | 22       | 21  | 20   | 19                 | 18                  | 17   | 6     | 10      | TH. | 13                  | 12         | 11       | 10      | 9         | 8       | 7 4  | 5         | H        | 3         | 2     |                      | 0         | 1 2    | 3        | Н           | 5      | 6       | 7 9        | 3 6       | 1     | 0 11        | 12    | 2 15    | 3 11   | 1 15         | 16                  | 17                 | 18 1  |
|------|----|-----|----|----|-----|------|-------|