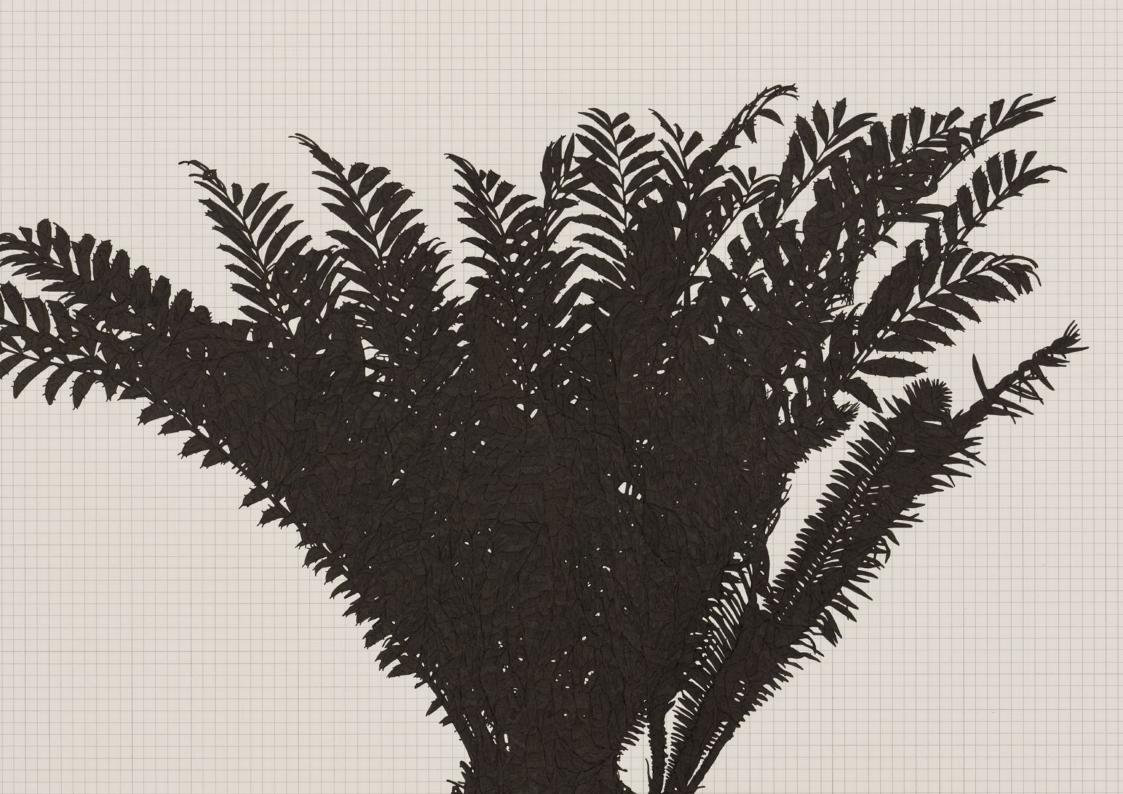

|         |              |        |                     |                                                          |          |       |       |      |       |       |                   |        |









Charles Gaines Shadows XV: Ferox, Set 1

2024

Photograph, watercolor, ink on paper, 3 sheets

Unique

Overall:  $53.3 \times 241.3 \times 5.1 \text{ cm} / 21 \times 95 \times 2 \text{ in (framed)}$ 

USD 175,000.00









Charles Gaines Shadows XV: Ferox, Set 2

2024

Photograph, watercolor, ink on paper, 3 sheets

Unique

Overall:  $53.3 \times 241.3 \times 5.1 \text{ cm} / 21 \times 95 \times 2 \text{ in (framed)}$ 

USD 175,000.00









Charles Gaines Shadows XV: Ferox, Set 3

2024

Photograph, watercolor, ink on paper, 3 sheets

Unique

Overall:  $53.3 \times 241.3 \times 5.1 \text{ cm} / 21 \times 95 \times 2 \text{ in (framed)}$ 

USD 175,000.00









Charles Gaines Shadows XV: Ferox, Set 4

2024

Photograph, watercolor, ink on paper, 3 sheets

Unique

Overall:  $53.3 \times 241.3 \times 5.1 \text{ cm} / 21 \times 95 \times 2 \text{ in (framed)}$ 

USD 175,000.00

| 38    | 36  | 35 3  | H            |      |       |       |        |        | 23    |           |              |            |                     | 14