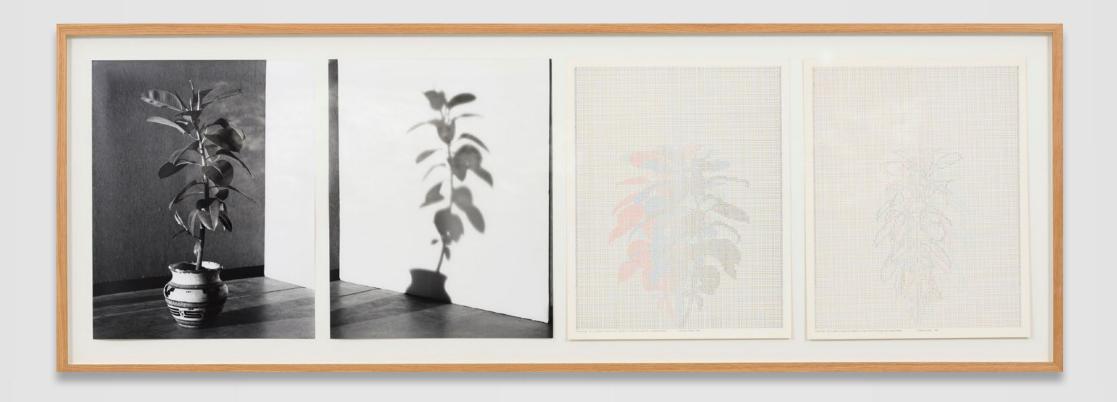

27282930313233
                                                                                                                                      9 10 11 12 13 14 15 16 17 18 1920 21 22 13
                                                                                                                                                                                                    27282930313233
                                                                                                                                      9 10 11 12 13 14 15 16 17 18 19 20 21 22 73
                                                                                                                                                                                                  2879703/32 2734
```



# Charles Gaines Shadows X, Set 4

1980

Photographs, ink on paper, 4 sheets

Unique

 $65.4 \times 184.8 \times 5.1$  cm /  $25 \frac{3}{4} \times 72 \frac{3}{4} \times 2$  in (framed)

USD 250,000.00

|   |    |                                           |       | 22  |       | 19   | 1   |      |       |        |      |      | (1)    | 9   | 1 8 | 7  | 6 | 5 | 4    | 3  | 2   | 0   | 1   | 2   | 1   | 5   |    |    | 8    | 9    | 10    | 1    |        |       |      |     | 181   | 9   |      |      |     |     |       |      |      |      |     |     |    |     |     |  |
|---|----|-------------------------------------------|-------|-----|-------|------|-----|------|-------|--------|------|------|--------|-----|-----|----|---|---|------|----|-----|-----|-----|-----|-----|-----|----|-