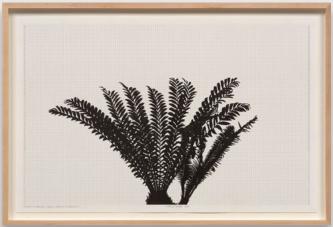

|         |              |        |                     |                                                          |          |       |       |      |       |       |                   |        |









Charles Gaines Shadows XV: Ferox, Set 1

2024

Photograph, watercolor, ink on paper, 3 sheets

Unique

Overall:  $53.3 \times 241.3 \times 5.1 \text{ cm} / 21 \times 95 \times 2 \text{ in (framed)}$ 

USD 175,000.00









Charles Gaines Shadows XV: Ferox, Set 2

2024

Photograph, watercolor, ink on paper, 3 sheets

Unique

Overall:  $53.3 \times 241.3 \times 5.1 \text{ cm} / 21 \times 95 \times 2 \text{ in (framed)}$ 

USD 175,000.00









Charles Gaines Shadows XV: Ferox, Set 3

2024

Photograph, watercolor, ink on paper, 3 sheets

Unique

Overall:  $53.3 \times 241.3 \times 5.1 \text{ cm} / 21 \times 95 \times 2 \text{ in (framed)}$ 

USD 175,000.00









Charles Gaines Shadows XV: Ferox, Set 4

2024

Photograph, watercolor, ink on paper, 3 sheets

Unique

Overall:  $53.3 \t