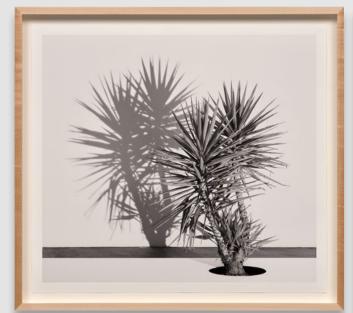

| SEN SEN   | S TOTAL STATE  | 1200          |         |         |              |        |       |       |       |         |         |       |





Charles Gaines Shadows XVI: Yucca, Set 1

2024

Photograph, watercolor, ink on paper, 3 sheets

Unique

Overall:  $55.9 \times 187 \times 5.1 \text{ cm} / 22 \times 73 \frac{5}{8} \times 2 \text{ in}$ 

USD 150,000.00









Charles Gaines Shadows XVI: Yucca, Set 2

2024

Photograph, watercolor, ink on paper, 3 sheets

Unique

Overall:  $55.9 \times 187 \times 5.1 \text{ cm} / 22 \times 73 \% \times 2 \text{ in}$ 

USD 150,000.00









Charles Gaines Shadows XVI: Yucca, Set 3 2024

Photograph, watercolor, ink on paper, 3 sheets Unique

Overall:  $55.9 \times 187 \times 5.1$  cm /  $22 \times 73$  %  $\times$  2 in

USD 150,000.00









Charles Gaines Shadows XVI: Yucca, Set 4

2024

Photograph, watercolor, ink on paper, 3 sheets

Unique

Overall:  $55.9 \times 187 \times 5.1$  cm /  $22 \times 73$  %  $\times$  2 in

USD 150,000.00

|              |