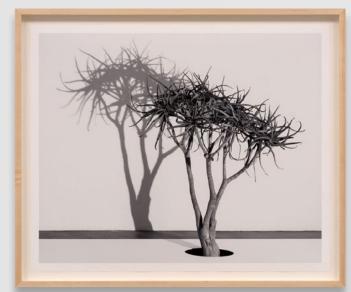

|







### Charles Gaines Shadows XIV: Aloe, Set 1

2024

Photograph, watercolor, ink on paper, 3 sheets

Unique

Overall:  $61.3 \times 222.3 \times 5.1$  cm /  $24 \frac{1}{8} \times 87 \frac{1}{2} \times 2$  in (framed)

USD 175,000.00









Charles Gaines Shadows XIV: Aloe, Set 2

2024

Photograph, watercolor, ink on paper, 3 sheets

Unique

Overall:  $61.3 \times 222.3 \times 5.1$  cm /  $24 \frac{1}{8} \times 87 \frac{1}{2} \times 2$  in (framed)

USD 175,000.00









Charles Gaines Shadows XIV: Aloe, Set 3

2024

Photograph, watercolor, ink on paper, 3 sheets

Unique

Overall:  $61.3 \times 222.3 \times 5.1$  cm /  $24 \frac{1}{8} \times 87 \frac{1}{2} \times 2$  in (framed)

USD 175,000.00









# Charles Gaines Shadows XIV: Aloe, Set 4

2024

Photograph, watercolor, ink on paper, 3 sheets

Unique

Overall:  $61.3 \times 222.3 \times 5.1$  cm /  $24 \frac{1}{8} \times 87 \frac{1}{2} \times 2$  in (framed)

USD 175,000.00

|           |          |         | 80      |     |      |       | a theretain | 24 23  |        |                 |                        |       |               | 10     | н