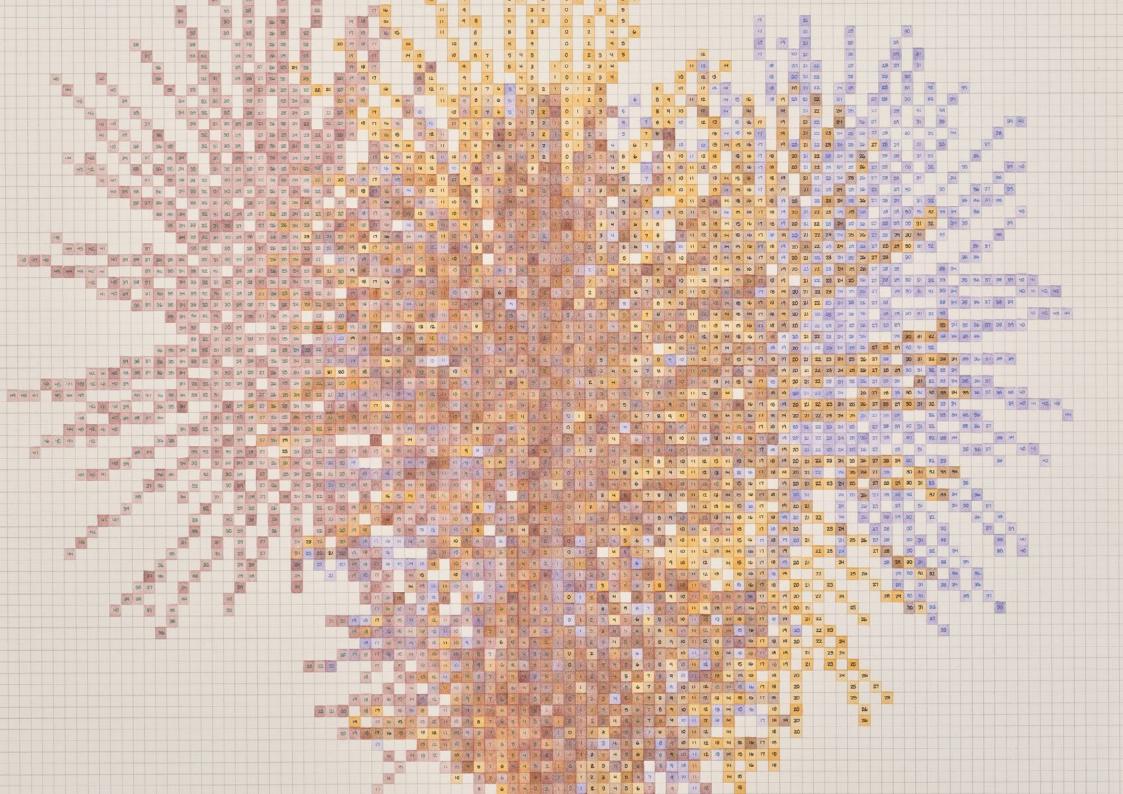

| SEN SEN   | S TOTAL STATE  | 1200          |         |         |              |        |       |       |       |         |         |       |





Charles Gaines Shadows XVI: Yucca, Set 1

2024

Photograph, watercolor, ink on paper, 3 sheets

Unique

Overall:  $55.9 \times 187 \times 5.1 \text{ cm} / 22 \times 73 \frac{5}{8} \times 2 \text{ in}$ 

USD 150,000.00









Charles Gaines Shadows XVI: Yucca, Set 2

2024

Photograph, watercolor, ink on paper, 3 sheets

Unique

Overall:  $55.9 \times 187 \times 5.1 \text{ cm} / 22 \times 73 \% \times 2 \text{ in}$ 

USD 150,000.00









Charles Gaines Shadows XVI: Yucca, Set 3 2024

Photograph, watercolor, ink on paper, 3 sheets Unique

Overall:  $55.9 \times 187 \times 5.1$  cm /  $22 \times 73$  %  $\times$  2 in

USD 150,000.00









Charles Gaines Shadows XVI: Yucca, Set 4

2024

Photograph, watercolor, ink on paper, 3 sheets

Unique

Overall:  $55.9 \times 187 \times 5.1$  cm /  $22 \times 73$  %  $\times$  2 in

USD 150,000.00

|              |