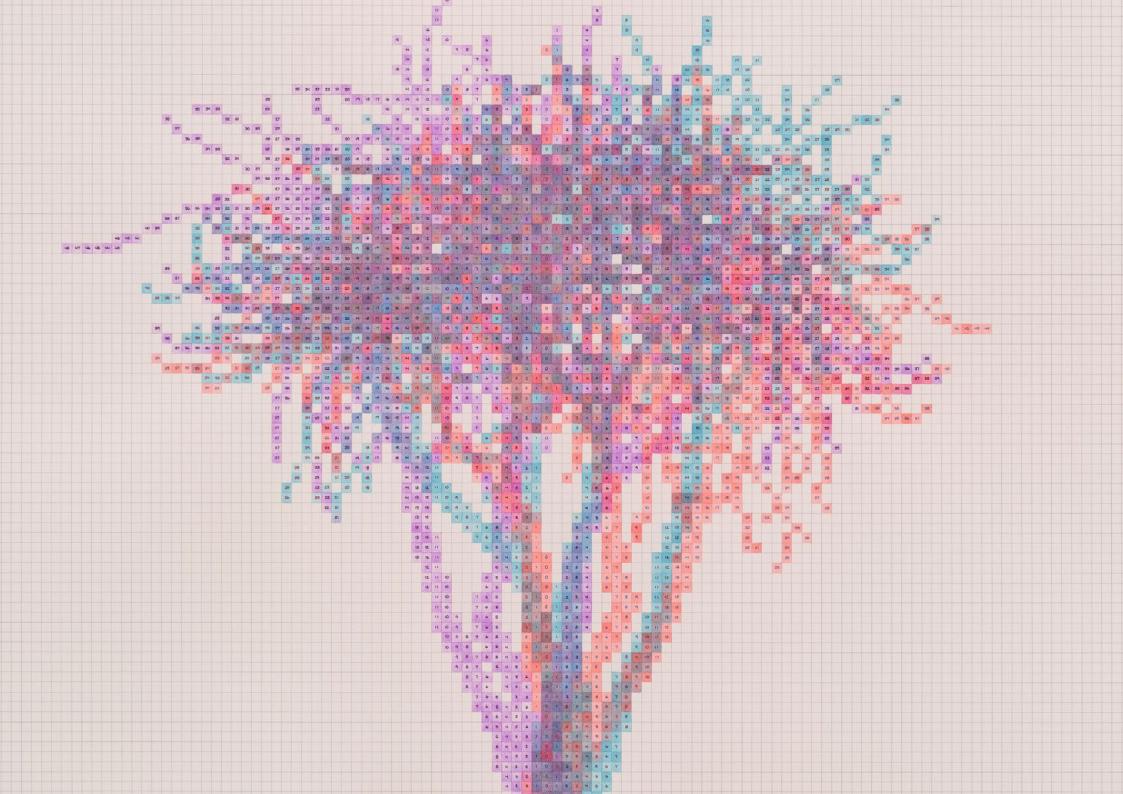

|







### Charles Gaines Shadows XIV: Aloe, Set 1

2024

Photograph, watercolor, ink on paper, 3 sheets

Unique

Overall:  $61.3 \times 222.3 \times 5.1$  cm /  $24 \frac{1}{8} \times 87 \frac{1}{2} \times 2$  in (framed)

USD 175,000.00









Charles Gaines Shadows XIV: Aloe, Set 2

2024

Photograph, watercolor, ink on paper, 3 sheets

Unique

Overall:  $61.3 \times 222.3 \times 5.1$  cm /  $24 \frac{1}{8} \times 87 \frac{1}{2} \times 2$  in (framed)

USD 175,000.00









Charles Gaines Shadows XIV: Aloe, Set 3

2024

Photograph, watercolor, ink on paper, 3 sheets

Unique

Overall:  $61.3 \times 222.3 \times 5.1$  cm /  $24 \frac{1}{8} \times 87 \frac{1}{2} \times 2$  in (framed)

USD 175,000.00









# Charles Gaines Shadows XIV: Aloe, Set 4

2024

Photograph, watercolor, ink on paper, 3 sheets

Unique

Overall:  $61.3 \times 222.3 \times 5.1$  cm /  $24 \frac{1}{8} \times 87 \frac{1}{2} \times 2$  in (framed)

USD 175,000.00

|           |          |         | 80      |     |      |       | a theretain | 24 23  |        |                 |                        |       |               | 10     | н