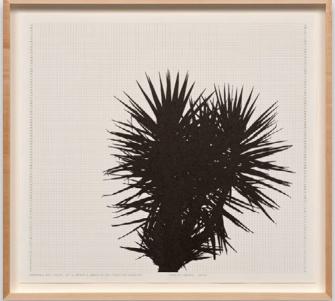

| The same of        | SEN SEN   | S TOTAL STATE  | 1200          |         |         |              |        |       |       |       |         |         |       |





Charles Gaines Shadows XVI: Yucca, Set 1

2024

Photograph, watercolor, ink on paper, 3 sheets

Unique

Overall:  $55.9 \times 187 \times 5.1 \text{ cm} / 22 \times 73 \frac{5}{8} \times 2 \text{ in}$ 

USD 150,000.00









Charles Gaines Shadows XVI: Yucca, Set 2

2024

Photograph, watercolor, ink on paper, 3 sheets

Unique

Overall:  $55.9 \times 187 \times 5.1 \text{ cm} / 22 \times 73 \% \times 2 \text{ in}$ 

USD 150,000.00









Charles Gaines Shadows XVI: Yucca, Set 3 2024

Photograph, watercolor, ink on paper, 3 sheets Unique

Overall:  $55.9 \times 187 \times 5.1$  cm /  $22 \times 73$  %  $\times$  2 in

USD 150,000.00









Charles Gaines Shadows XVI: Yucca, Set 4

2024

Photograph, watercolor, ink on paper, 3 sheets

Unique

Overall:  $55.9 \times 187 \times 5.1$  cm /  $22 \times 73$  %  $\times$  2 in

USD 150,000.00

|              |