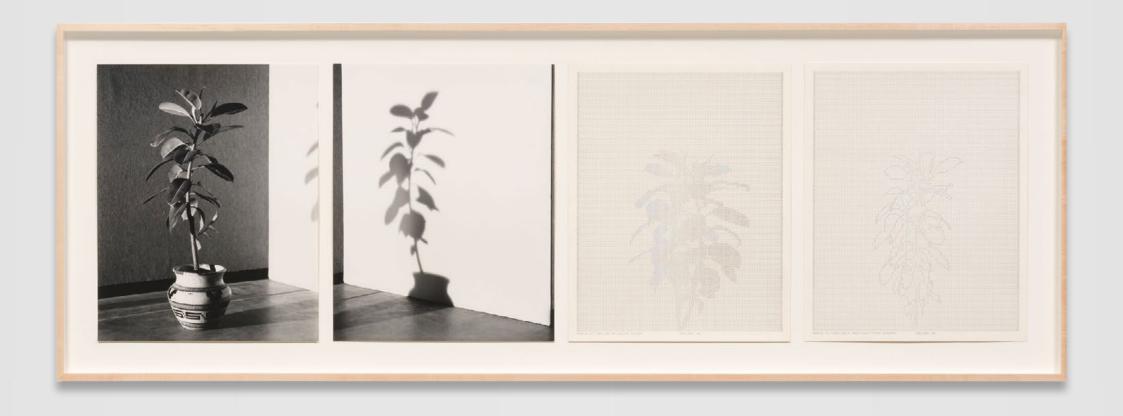

| -          | 2 22    |





# Charles Gaines Shadows X, Set 1

1980 - 2024

Photographs, ink on paper, 4 sheets

Unique

Each:  $50.8 \times 40.6 \text{ cm} / 20 \times 16 \text{ in}$ 

USD 250,000.00





# Charles Gaines Shadows X, Set 2

1980

Photographs, ink on paper, 4 sheets

Unique

 $65.1 \times 184.8 \times 5.1$  cm /  $25 \frac{5}{8} \times 72 \frac{3}{4} \times 2$  in (framed)

USD 250,000.00





## Charles Gaines Shadows X, Set 3

1980

Photographs, ink on paper, 4 sheets

Unique

 $65.1 \times 184.8 \times 5.1$  cm /  $25 \frac{5}{8} \times 72 \frac{3}{4} \times 2$  in (framed)

USD 250,000.00

```
10987654321012
                                                    15 14 13 72
                                                16 15 14 13 12 11 10 9 8 7 6 5 4 3 1 1
                                                         13 12 11 10 9 8 7 6 5 4 3 2 1 0 1 2 3
10 9 8 7 6 5 4 3 2 1 0 1 2 3