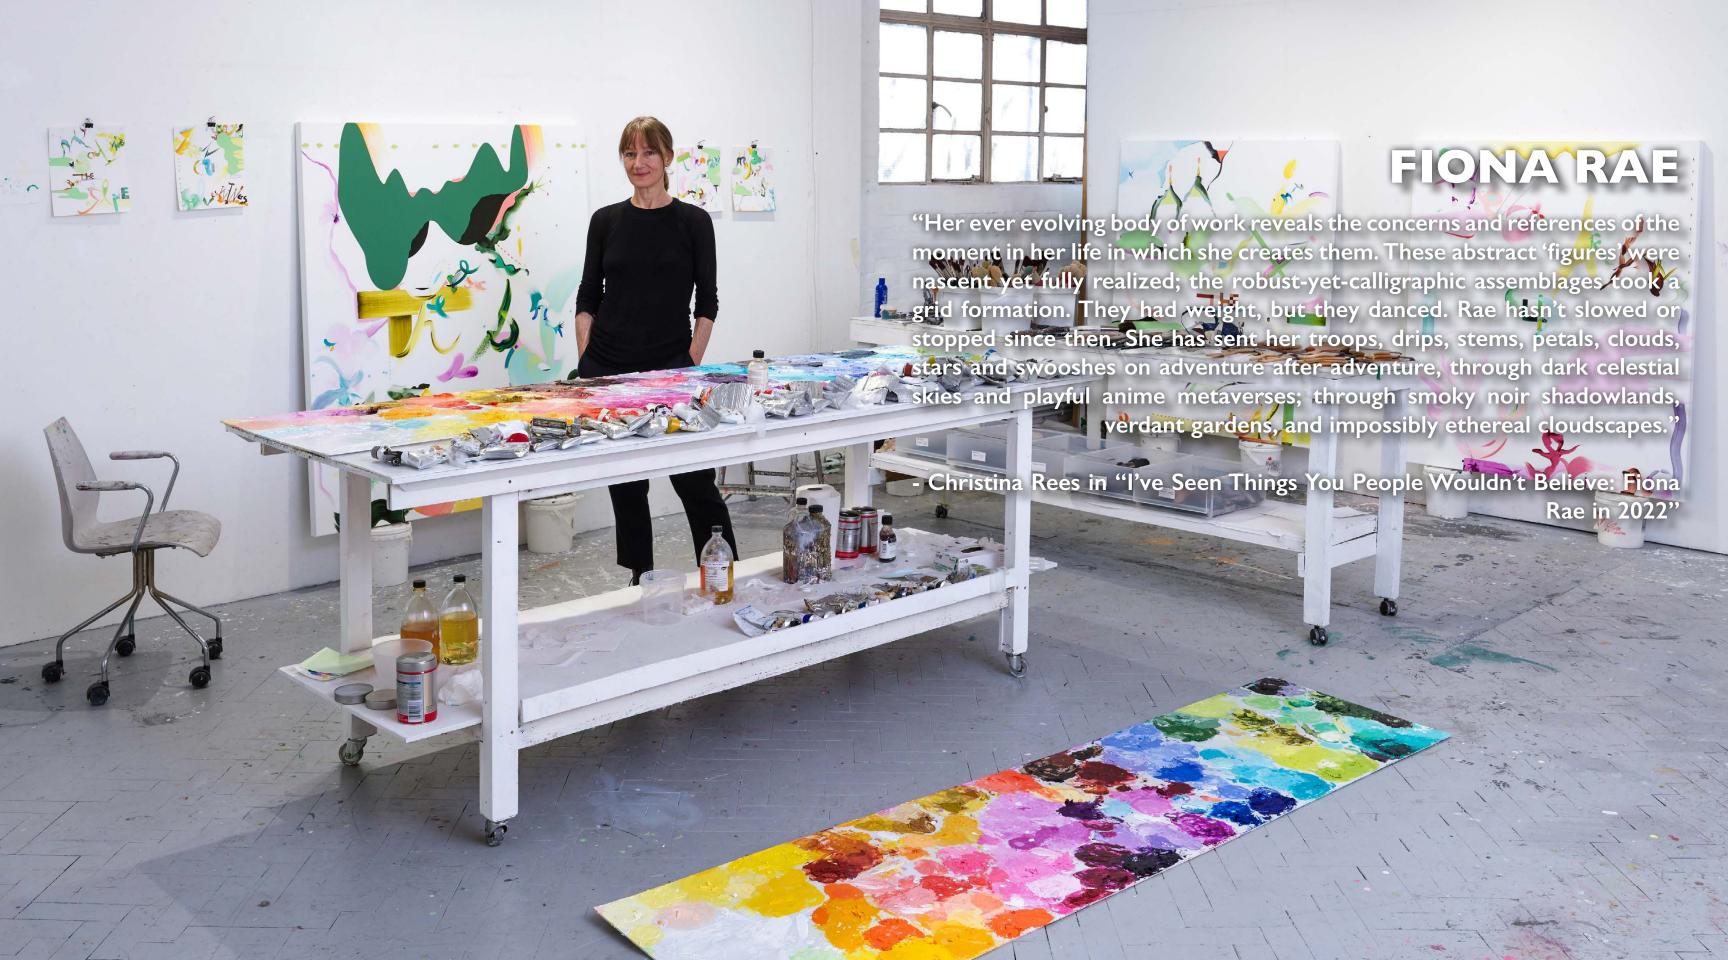

FIONA RAE

A green thought in a green shade, 2023
Oil and acrylic on linen
60 x 50 inches
152.4 x 127 cm

### FIONA RAE

Teach me to hear mermaids singing, 2023
Oil and acrylic on linen
60 x 50 inches
152.4 x 127 cm

TRACY THOMASON
Circumventing Her Violets, 2024
Oil and marble dust on linen
46 1/4 x 37 1/4 inches
117.5 x 943.4 cm