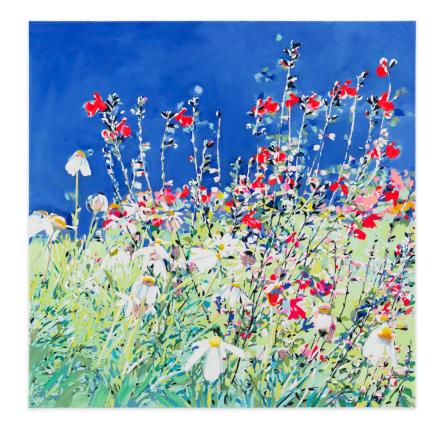

#### ISCA GREENFIELD-SANDERS

Red Wildflowers, 2024 Mixed media oil on canvas 34 x 34 inches 86.4 x 86.4 cm

ISCA GREENFIELD-SANDERS

Seven Trees, 2024
Mixed media oil on canvas
68 x 68 inches
172.7 x 172.7 cm