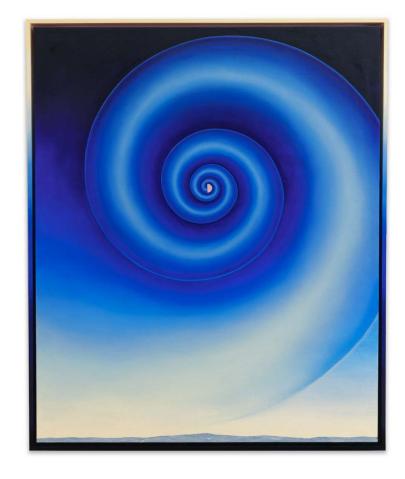

TRACY THOMASON
Jupiter's Scaffolding, 2023
Oil and marble dust on linen
40 x 32 inches
101.6 x 81.3 cm

EMILY WEINER
Singularity, 2024
Oil on linen in painted wood frame
35 x 29 inches
88.9 x 73.7 cm

EMILY WEINER
Space Between, 2024
Oil on linen in painted wood frame
61 x 46 inches
154.9 x 116.8 cm