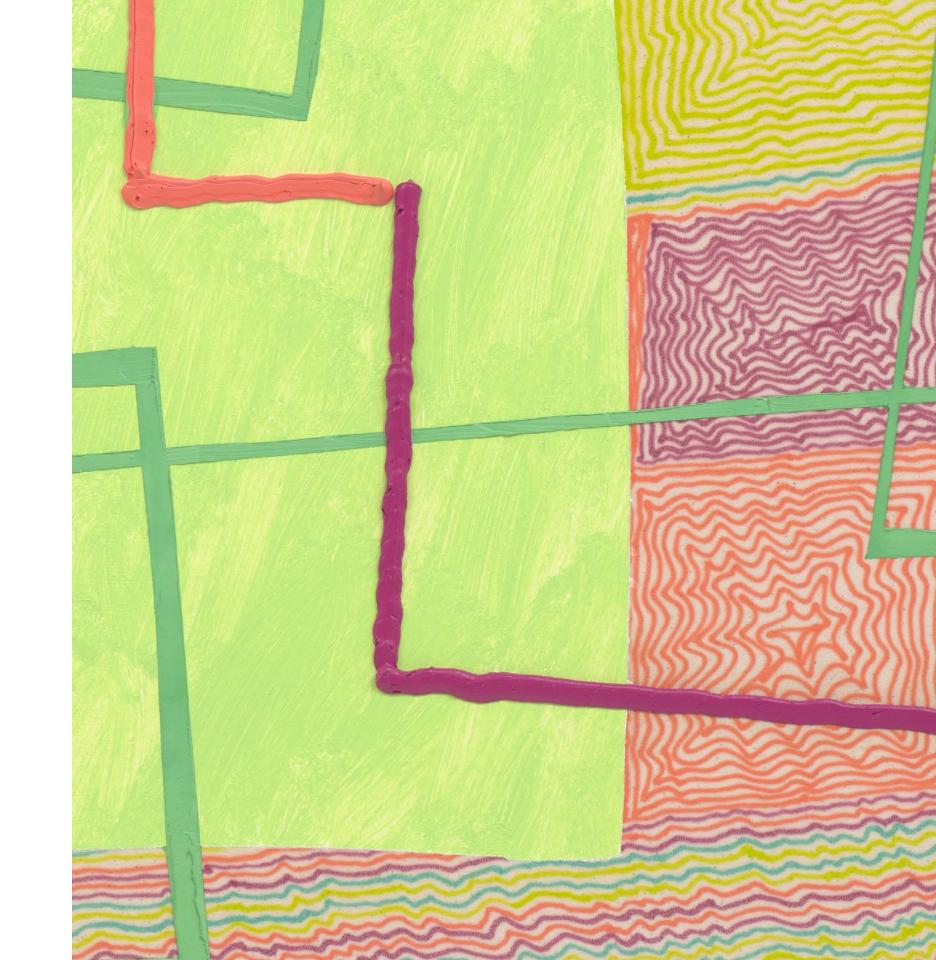

#### TRUDY BENSON

Plonk, 2022
Acrylic and oil on canvas
47 x 43 inches
119.4 x 109.2 cm

### TRUDY BENSON

Tingle, 2023
Acrylic and oil on canvas
32 x 37 inches
81.3 x 94 cm