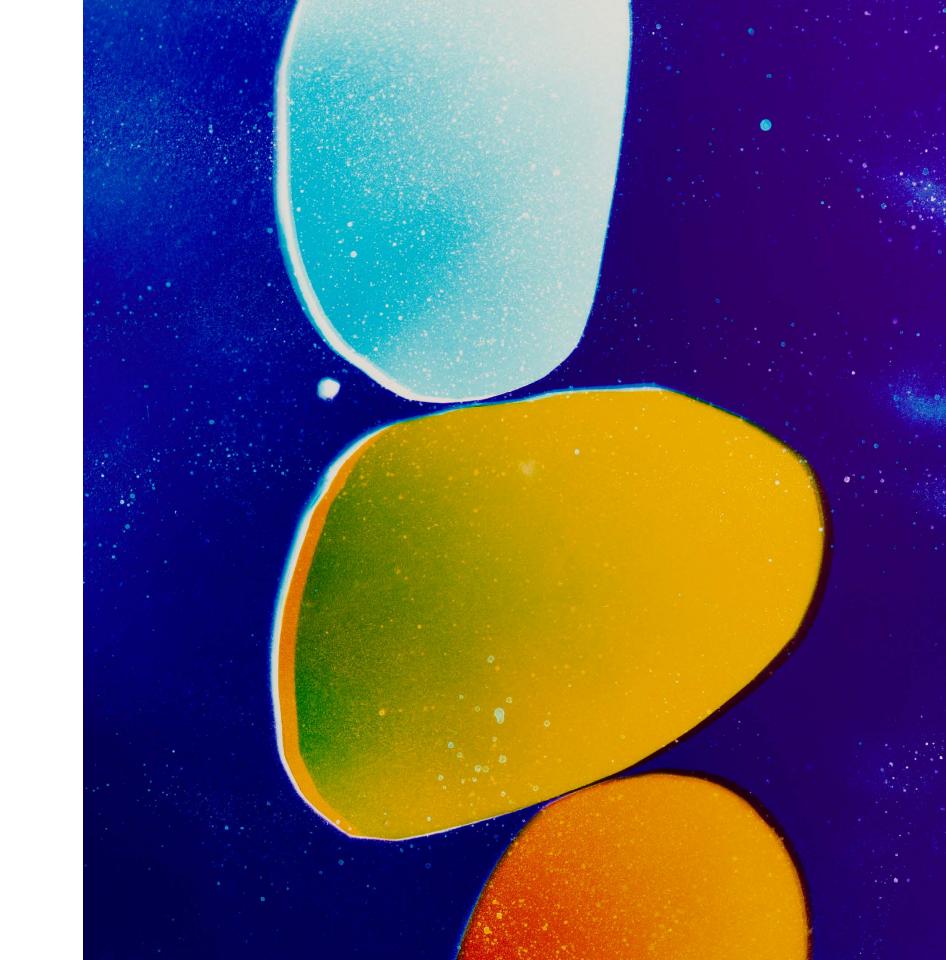

LIZ NIELSEN

Mysterious Stone Stack, 2024

Analog Chromogenic Photogram on Fujiflex

73 × 40 inches

185.4 × 101.6 cm

LIZ NIELSEN
Sky Stone Toro, 2022
Analog chromogenic photogram on Fujiflex
50 × 63 inches
127 × 160 cm