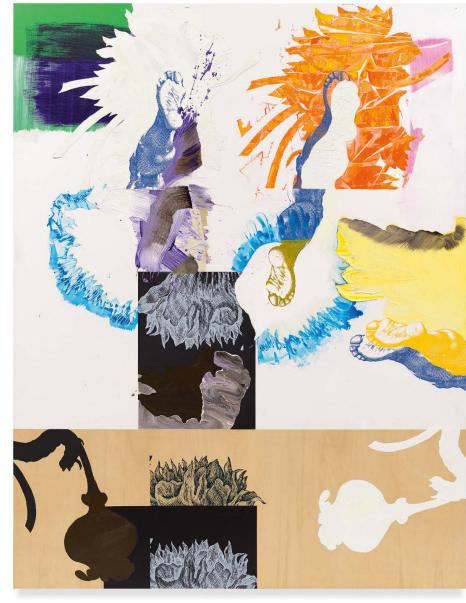

#### **INKA ESSENHIGH**

Forrest Tableau, 2017
Enamel on canvas
32 x 80 inches
81.3 x 203.2 cm