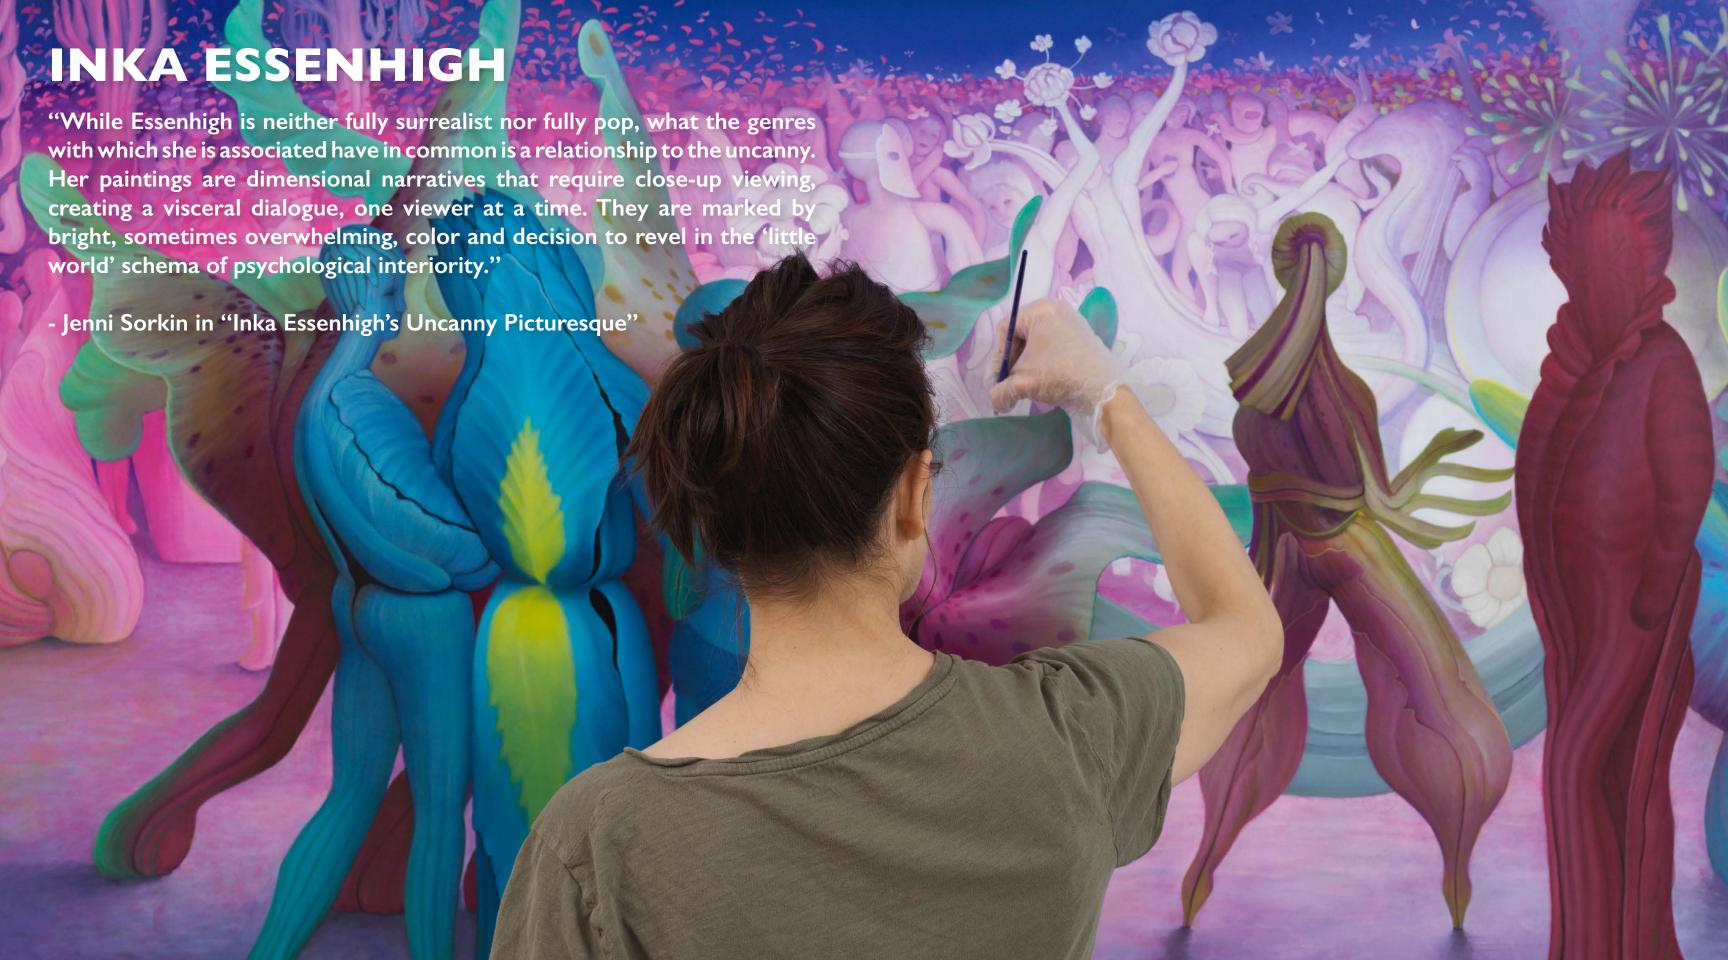

### LISA CORINNE DAVIS

Fleeting Format, 2024
Oil on canvas
70 x 55 inches
177.8 x 139.7 cm

INKA ESSENHIGH
Forms from Deep Underground, 2014
Oil on linen
54 x 64 inches
137.2 x 162.6 cm

#### **INKA ESSENHIGH**

Forrest Tableau, 2017
Enamel on canvas
32 x 80 inches
81.3 x 203.2 cm