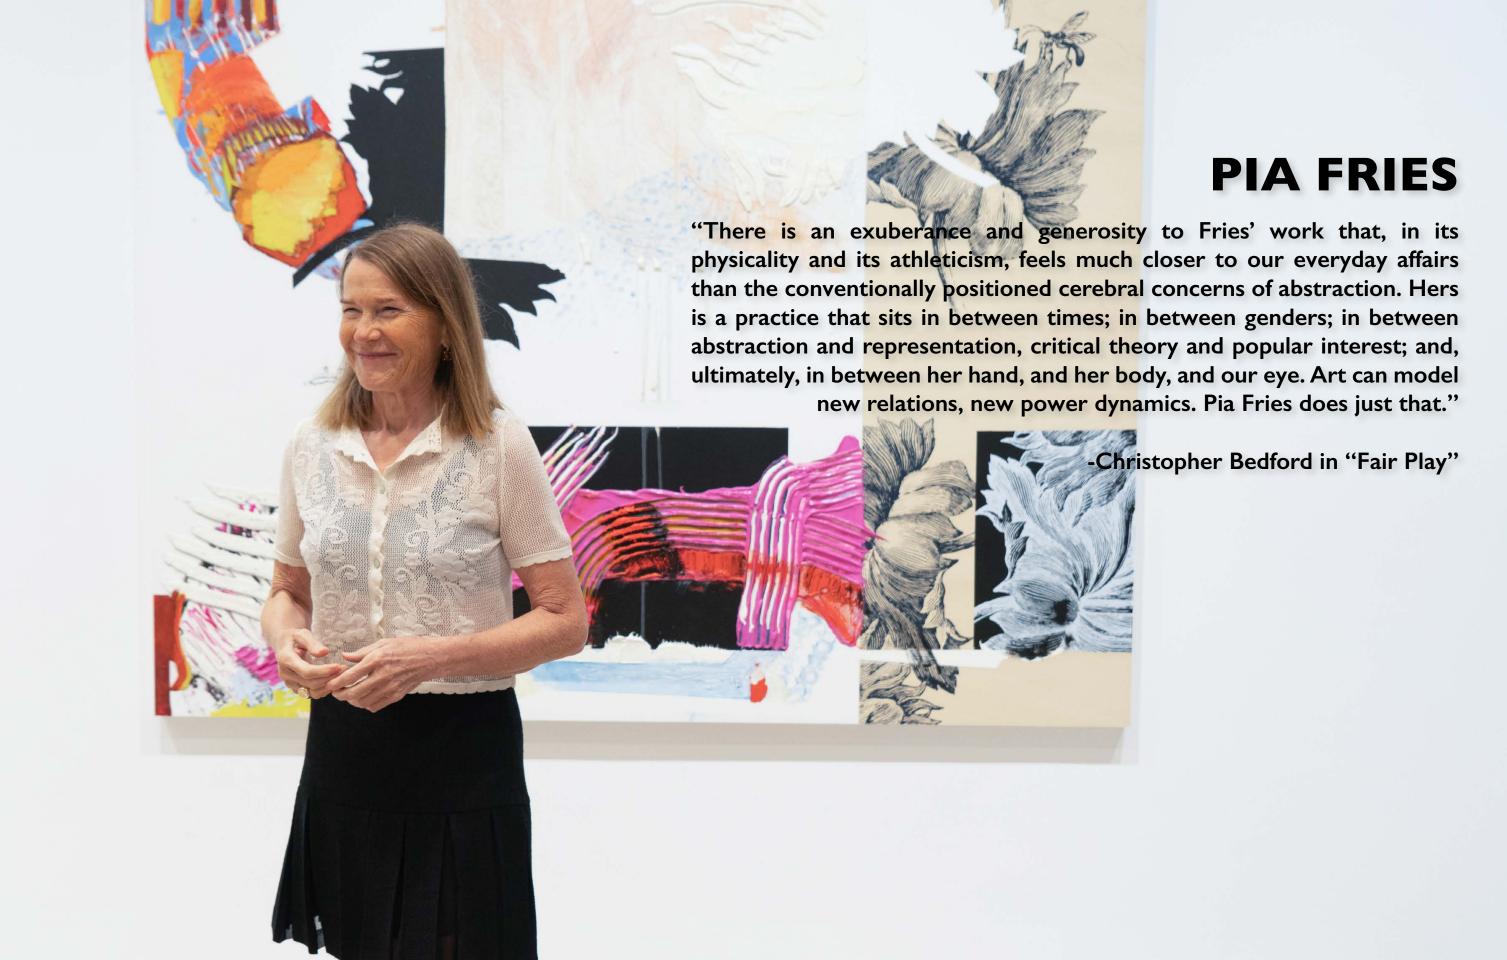

#### **BEVERLY FISHMAN**

Polypharmacy: Peace, Self-Sufficiency, Joy, 2024
Urethane paint on wood
43 x 45 inches
109.2 x 114.3 cm

PIA FRIES
floredot F, 2023
Oil and silkscreen on wood
67 x 78 3/4 inches
170.2 x 200 cm

PIA FRIES
heliopedi 1, 2023
Oil and silkscreen on wood
86 3/4 x 67 inches
220.3 x 170.2 cm