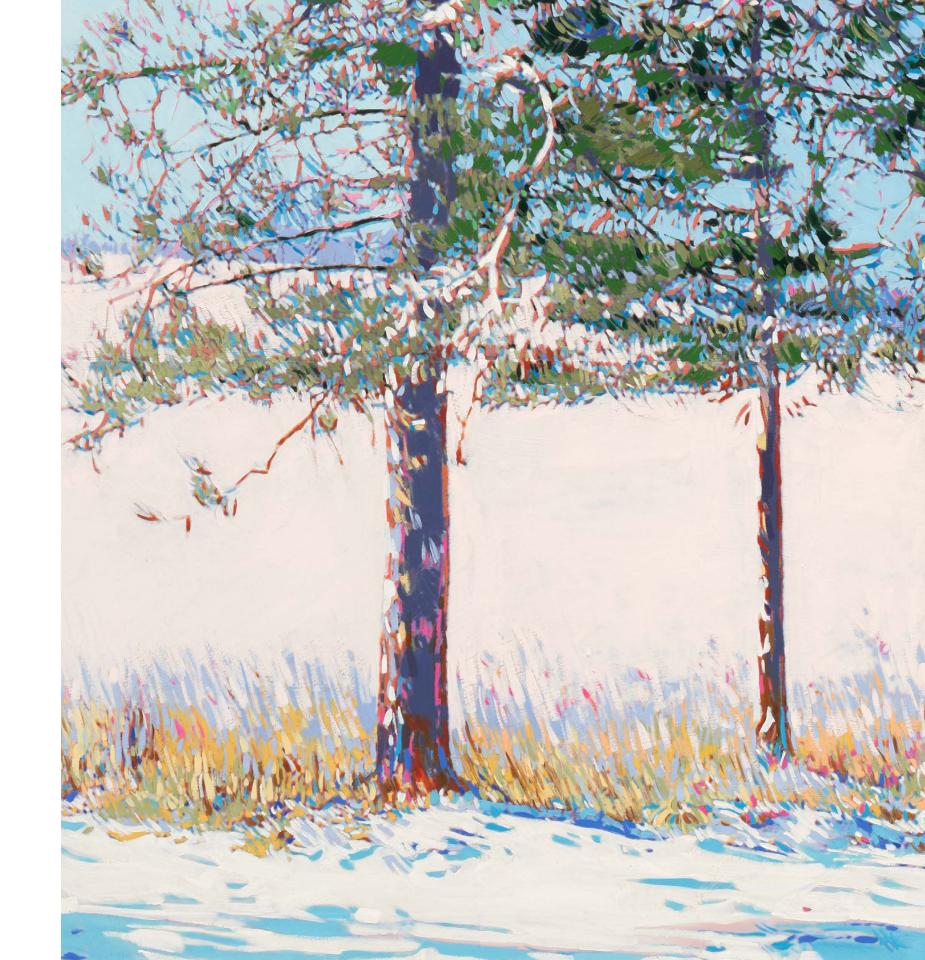

#### ISCA GREENFIELD-SANDERS

Red Wildflowers, 2024 Mixed media oil on canvas 34 x 34 inches 86.4 x 86.4 cm

ISCA GREENFIELD-SANDERS

Seven Trees, 2024
Mixed media oil on canvas
68 x 68 inches
172.7 x 172.7 cm