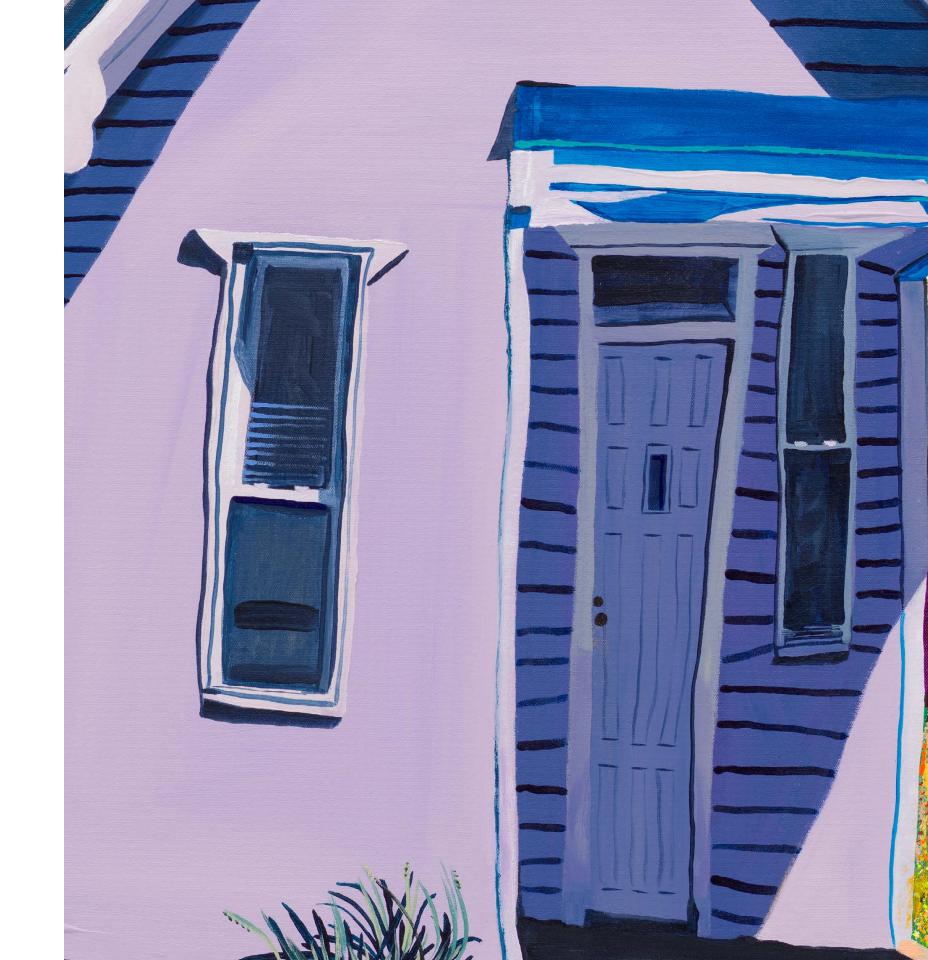

### GABRIELLE GARLAND

Untitled, 2024
Acrylic and oil on canvas
48 × 48 inches
121.9 × 121.9 cm

### GABRIELLE GARLAND

Untitled, 2024
Acrylic and oil on canvas
48 × 96 inches
121.9 × 243.8 cm