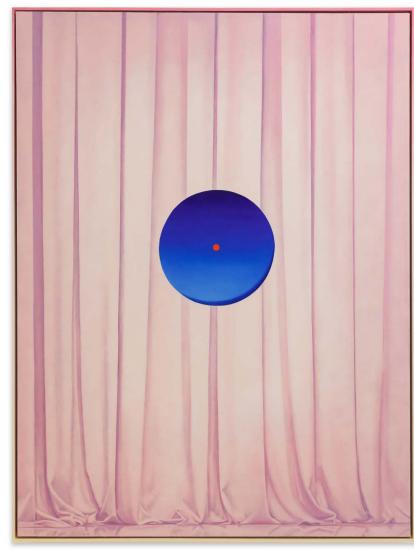

TRACY THOMASON
Jupiter's Scaffolding, 2023
Oil and marble dust on linen
40 x 32 inches
101.6 x 81.3 cm

EMILY WEINER
Singularity, 2024
Oil on linen in painted wood frame
35 x 29 inches
88.9 x 73.7 cm

EMILY WEINER
Space Between, 2024
Oil on linen in painted wood frame
61 x 46 inches
154.9 x 116.8 cm