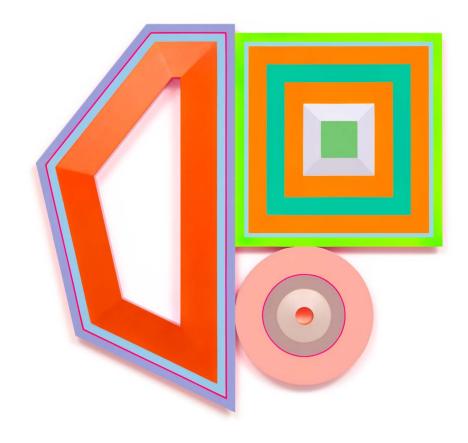

### GABRIELLE GARLAND

Untitled, 2024
Acrylic and oil on canvas
48 × 48 inches
121.9 × 121.9 cm

### GABRIELLE GARLAND

Untitled, 2024
Acrylic and oil on canvas
48 × 96 inches
121.9 × 243.8 cm