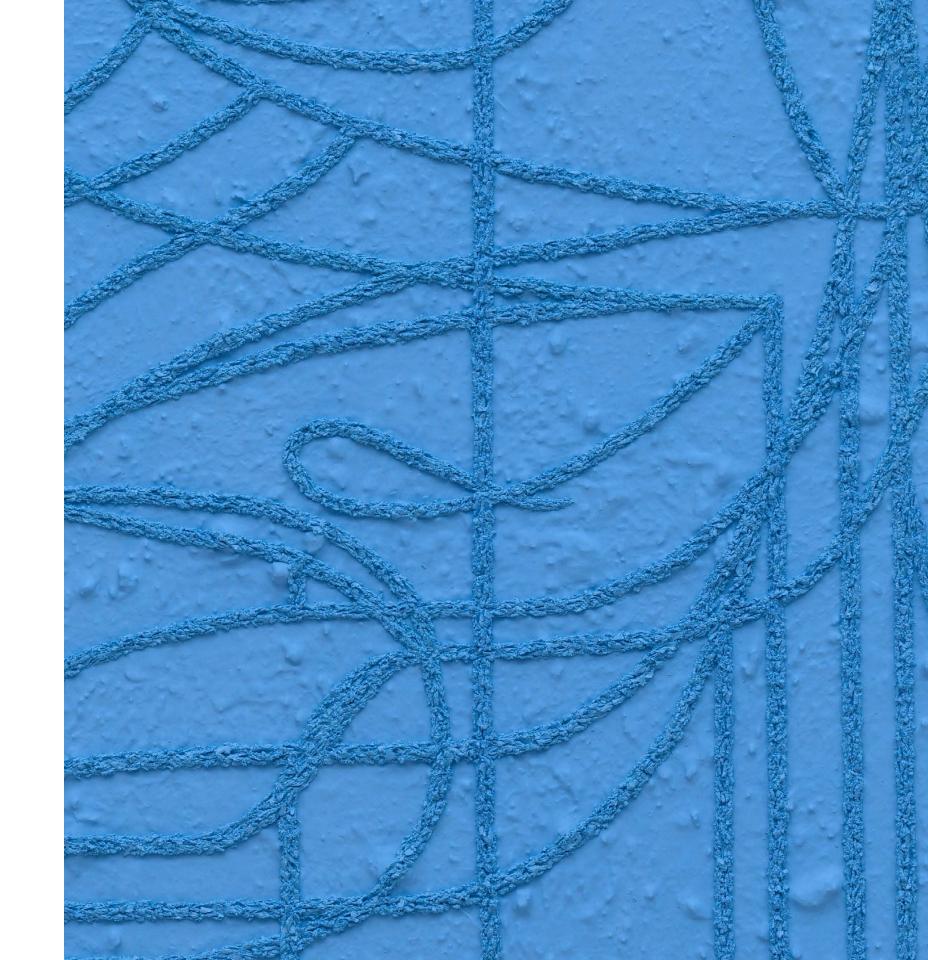

FIONA RAE

A green thought in a green shade, 2023
Oil and acrylic on linen
60 x 50 inches
152.4 x 127 cm

### FIONA RAE

Teach me to hear mermaids singing, 2023
Oil and acrylic on linen
60 x 50 inches
152.4 x 127 cm

TRACY THOMASON
Circumventing Her Violets, 2024
Oil and marble dust on linen
46 1/4 x 37 1/4 inches
117.5 x 943.4 cm