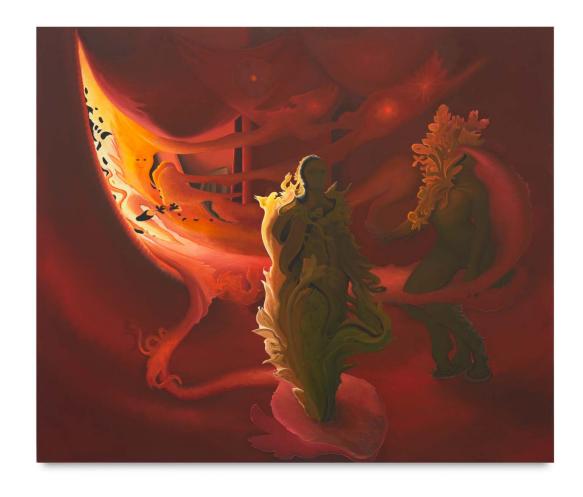

### LISA CORINNE DAVIS

Fleeting Format, 2024
Oil on canvas
70 x 55 inches
177.8 x 139.7 cm

INKA ESSENHIGH
Forms from Deep Underground, 2014
Oil on linen
54 x 64 inches
137.2 x 162.6 cm

#### **INKA ESSENHIGH**

Forrest Tableau, 2017
Enamel on canvas
32 x 80 inches
81.3 x 203.2 cm