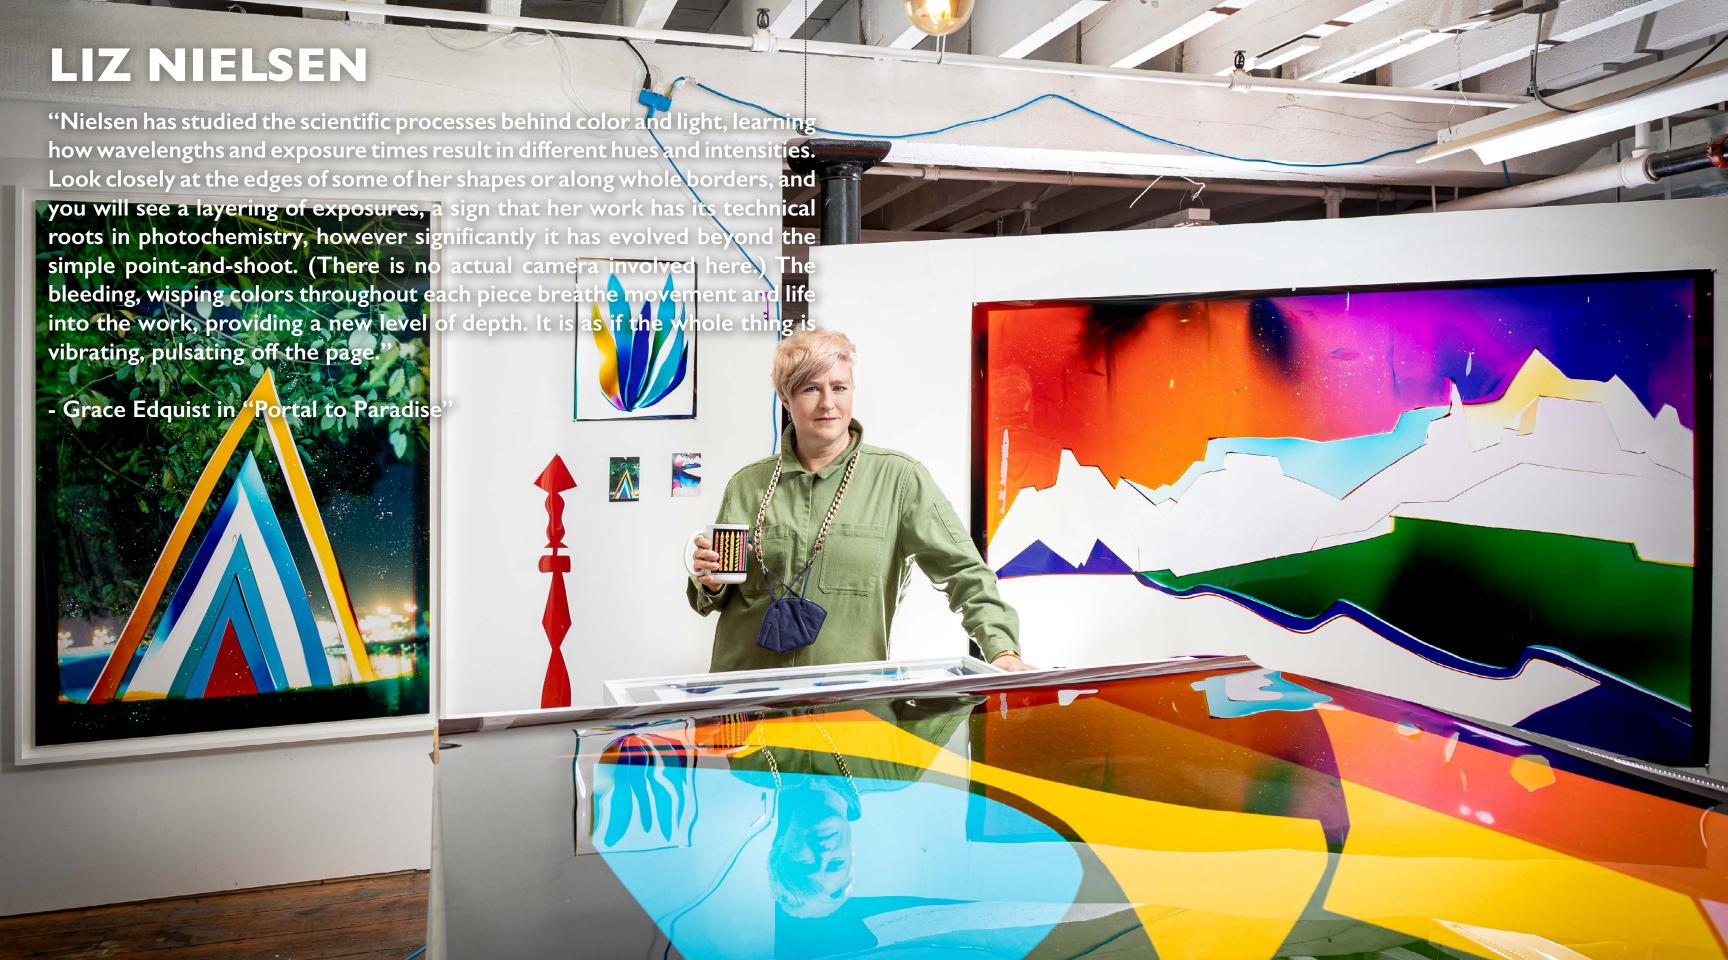

LIZ NIELSEN

Mysterious Stone Stack, 2024

Analog Chromogenic Photogram on Fujiflex

73 × 40 inches

185.4 × 101.6 cm

LIZ NIELSEN
Sky Stone Toro, 2022
Analog chromogenic photogram on Fujiflex
50 × 63 inches
127 × 160 cm