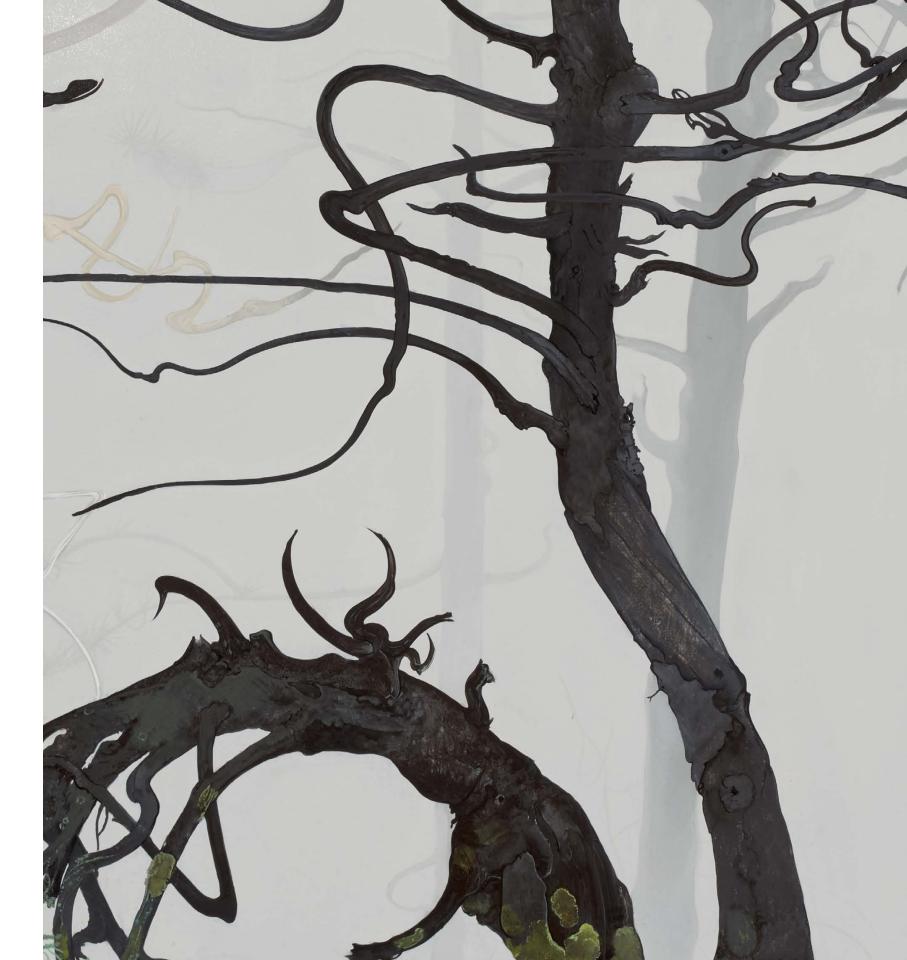

#### **INKA ESSENHIGH**

Forrest Tableau, 2017
Enamel on canvas
32 x 80 inches
81.3 x 203.2 cm