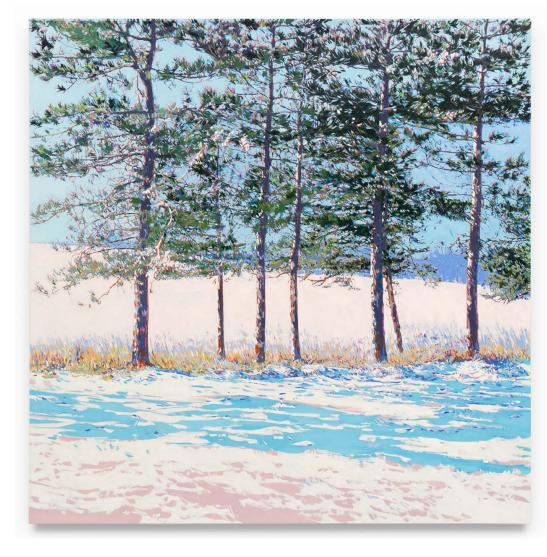

#### ISCA GREENFIELD-SANDERS

Red Wildflowers, 2024 Mixed media oil on canvas 34 x 34 inches 86.4 x 86.4 cm

ISCA GREENFIELD-SANDERS

Seven Trees, 2024
Mixed media oil on canvas
68 x 68 inches
172.7 x 172.7 cm