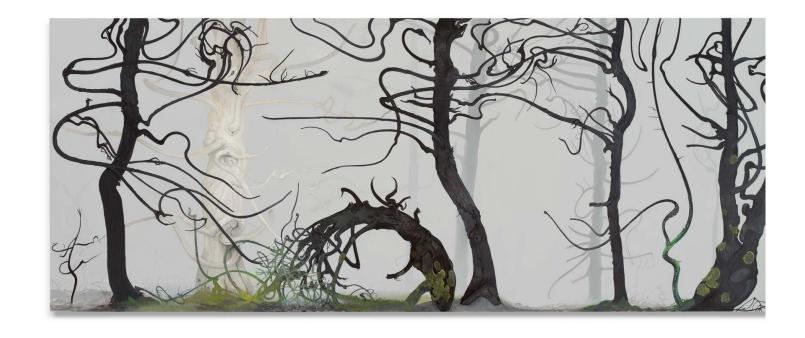

#### **INKA ESSENHIGH**

Forrest Tableau, 2017
Enamel on canvas
32 x 80 inches
81.3 x 203.2 cm