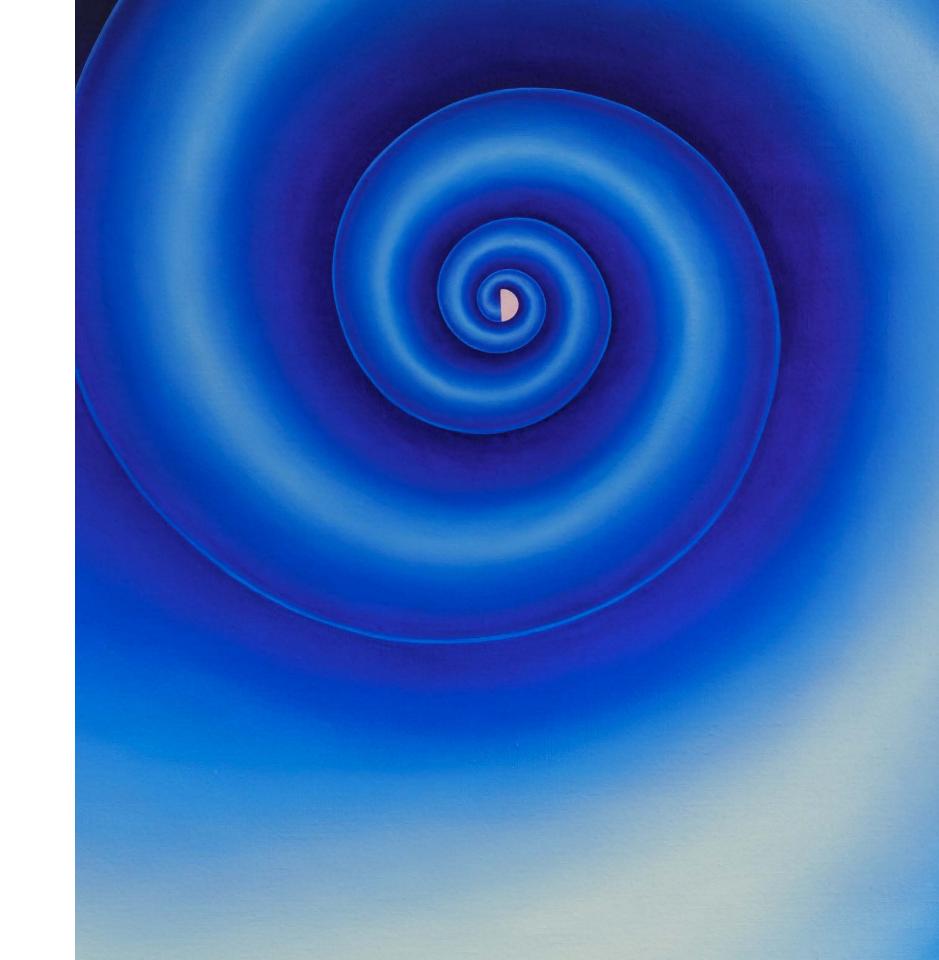

TRACY THOMASON
Jupiter's Scaffolding, 2023
Oil and marble dust on linen
40 x 32 inches
101.6 x 81.3 cm

EMILY WEINER
Singularity, 2024
Oil on linen in painted wood frame
35 x 29 inches
88.9 x 73.7 cm

EMILY WEINER
Space Between, 2024
Oil on linen in painted wood frame
61 x 46 inches
154.9 x 116.8 cm