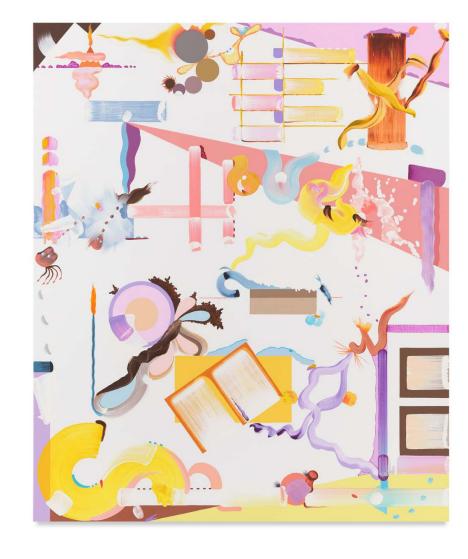

### FIONA RAE

Teach me to hear mermaids singing, 2023
Oil and acrylic on linen
60 x 50 inches
152.4 x 127 cm

TRACY THOMASON
Circumventing Her Violets, 2024
Oil and marble dust on linen
46 1/4 x 37 1/4 inches
117.5 x 943.4 cm

TRACY THOMASON
Jupiter's Scaffolding, 2023
Oil and marble dust on linen
40 x 32 inches
101.6 x 81.3 cm

EMILY WEINER
Singularity, 2024
Oil on linen in painted wood frame
35 x 29 inches
88.9 x 73.7 cm

EMILY WEINER
Space Between, 2024
Oil on linen in painted wood frame
61 x 46 inches
154.9 x 116.8 cm