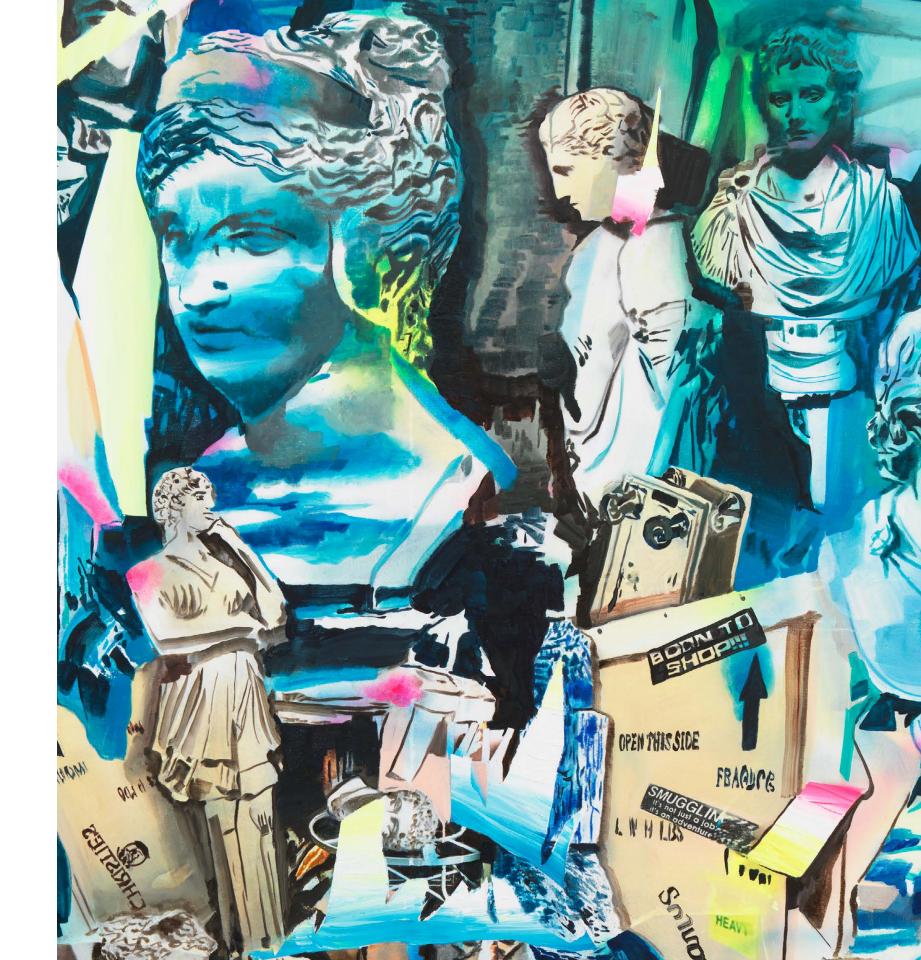

### **ROSSON CROW**

Confusion of Tongues, 2024
Acrylic, spray paint, photo transfer, and oil on canvas
84 x 70 inches
213.4 x 177.8 cm

**ROSSON CROW** 

Looted, 2024
Acrylic, spray paint, photo transfer, and oil on canvas
84 x 70 inches
213.4 x 177.8 cm