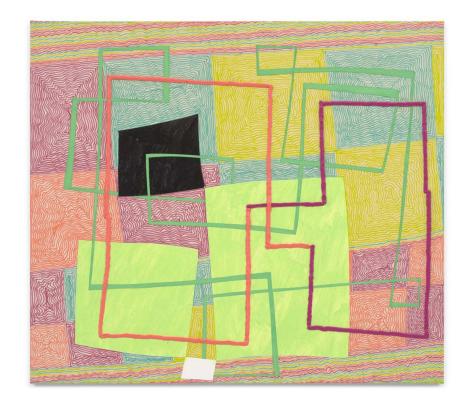

### LISA CORINNE DAVIS

Fleeting Format, 2024
Oil on canvas
70 x 55 inches
177.8 x 139.7 cm

INKA ESSENHIGH
Forms from Deep Underground, 2014
Oil on linen
54 x 64 inches
137.2 x 162.6 cm