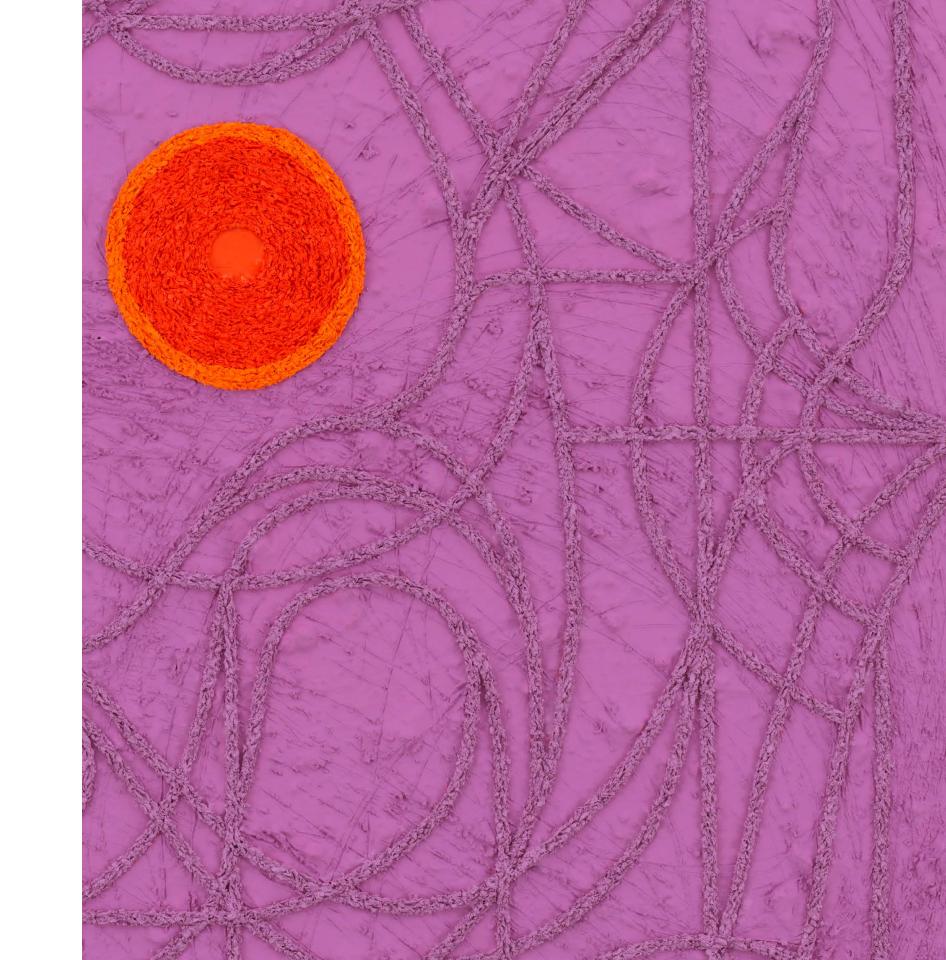

### **BEVERLY FISHMAN**

Polypharmacy: Energy, Contentment, Autonomy, 2024
Urethane paint on wood
43 x 45 inches
109.2 x 114.3 cm

#### **BEVERLY FISHMAN**

Polypharmacy: Peace, Self-Sufficiency, Joy, 2024
Urethane paint on wood
43 x 45 inches
109.2 x 114.3 cm

PIA FRIES
floredot F, 2023
Oil and silkscreen on wood
67 x 78 3/4 inches
170.2 x 200 cm