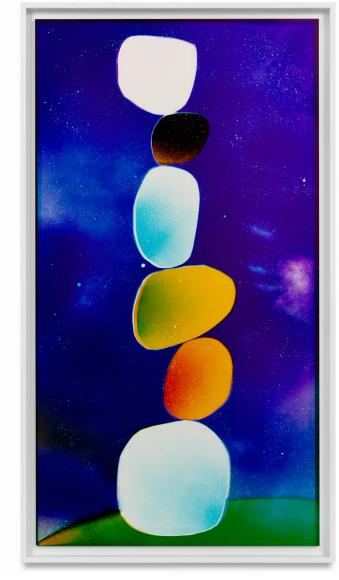

LIZ NIELSEN

Mysterious Stone Stack, 2024

Analog Chromogenic Photogram on Fujiflex

73 × 40 inches

185.4 × 101.6 cm

LIZ NIELSEN
Sky Stone Toro, 2022
Analog chromogenic photogram on Fujiflex
50 × 63 inches
127 × 160 cm