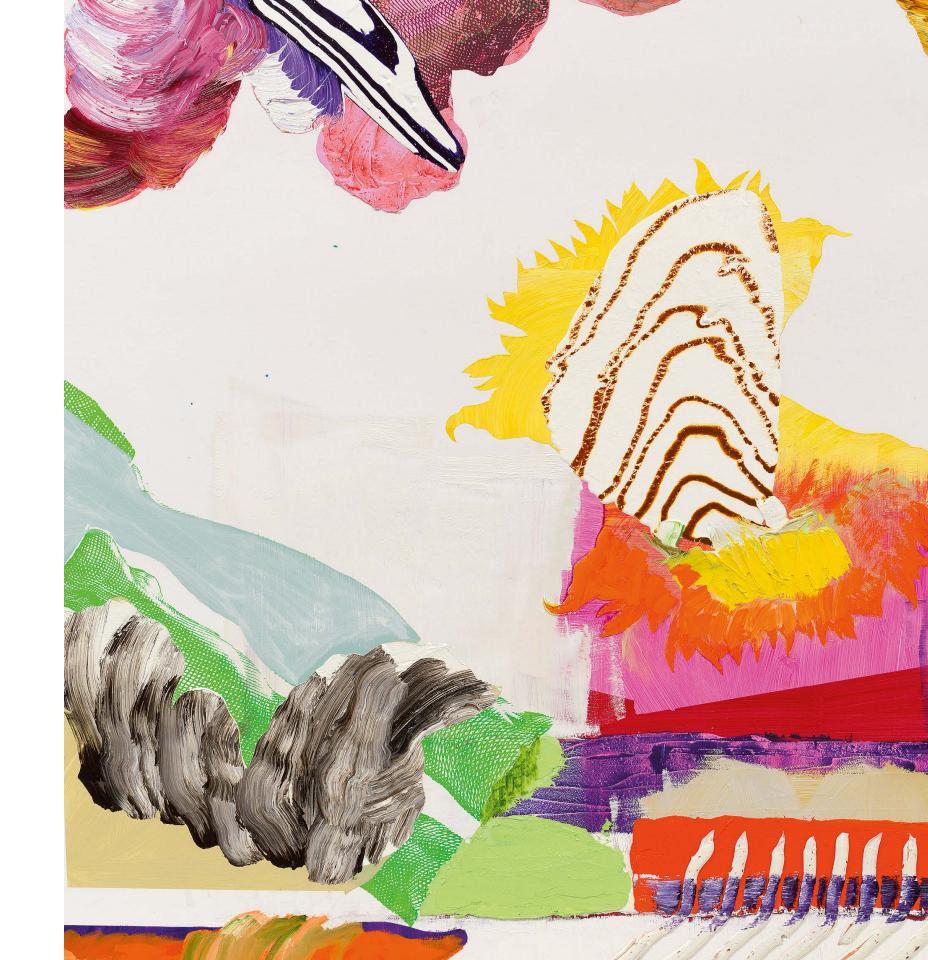

PIA FRIES
heliopedi 1, 2023
Oil and silkscreen on wood
86 3/4 x 67 inches
220.3 x 170.2 cm