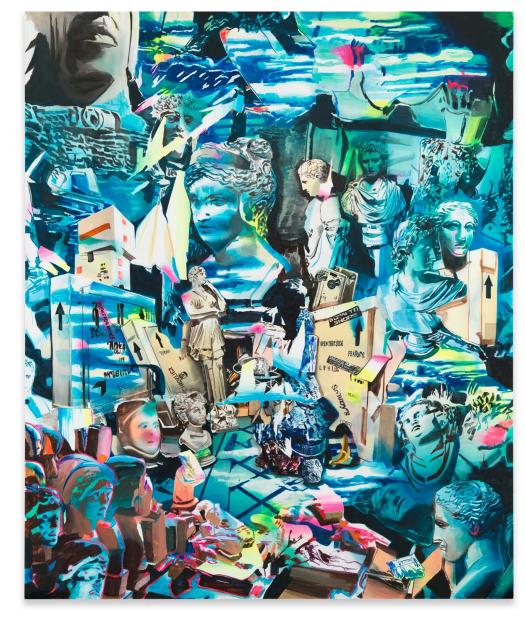

### LISA CORINNE DAVIS

Fleeting Format, 2024
Oil on canvas
70 x 55 inches
177.8 x 139.7 cm

INKA ESSENHIGH
Forms from Deep Underground, 2014
Oil on linen
54 x 64 inches
137.2 x 162.6 cm

#### **INKA ESSENHIGH**

Forrest Tableau, 2017
Enamel on canvas
32 x 80 inches
81.3 x 203.2 cm