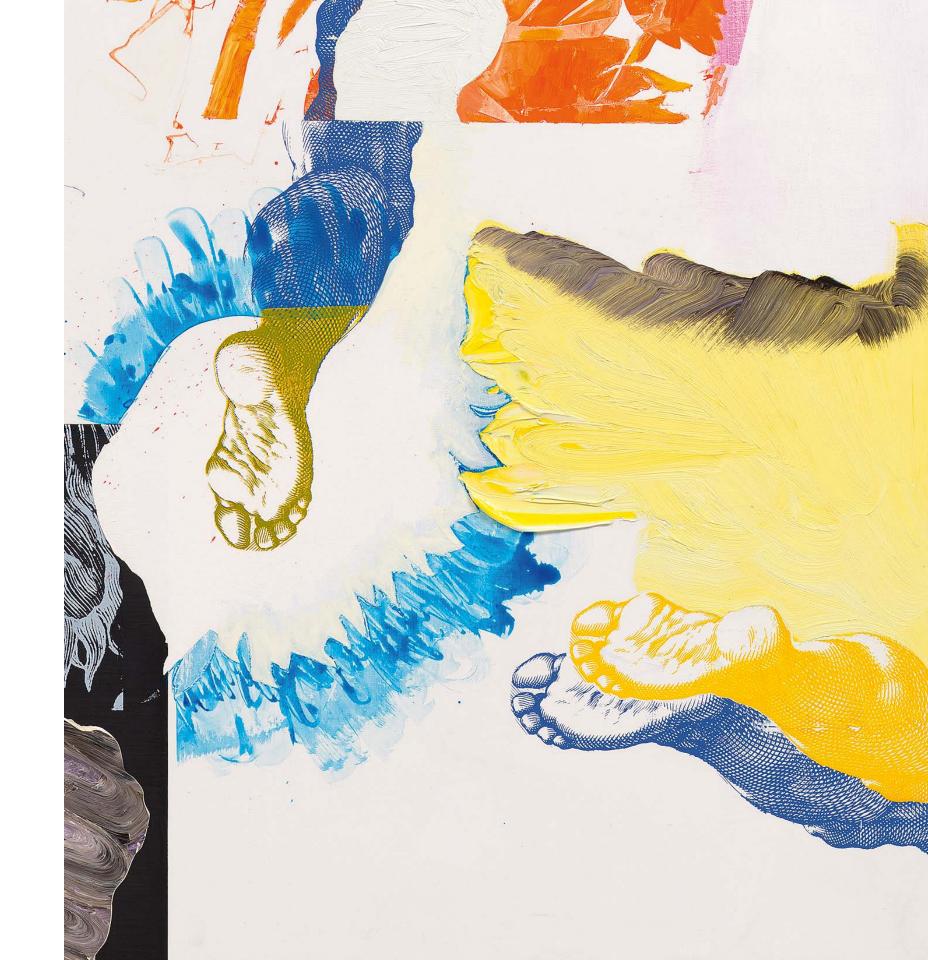

#### **INKA ESSENHIGH**

Forrest Tableau, 2017
Enamel on canvas
32 x 80 inches
81.3 x 203.2 cm