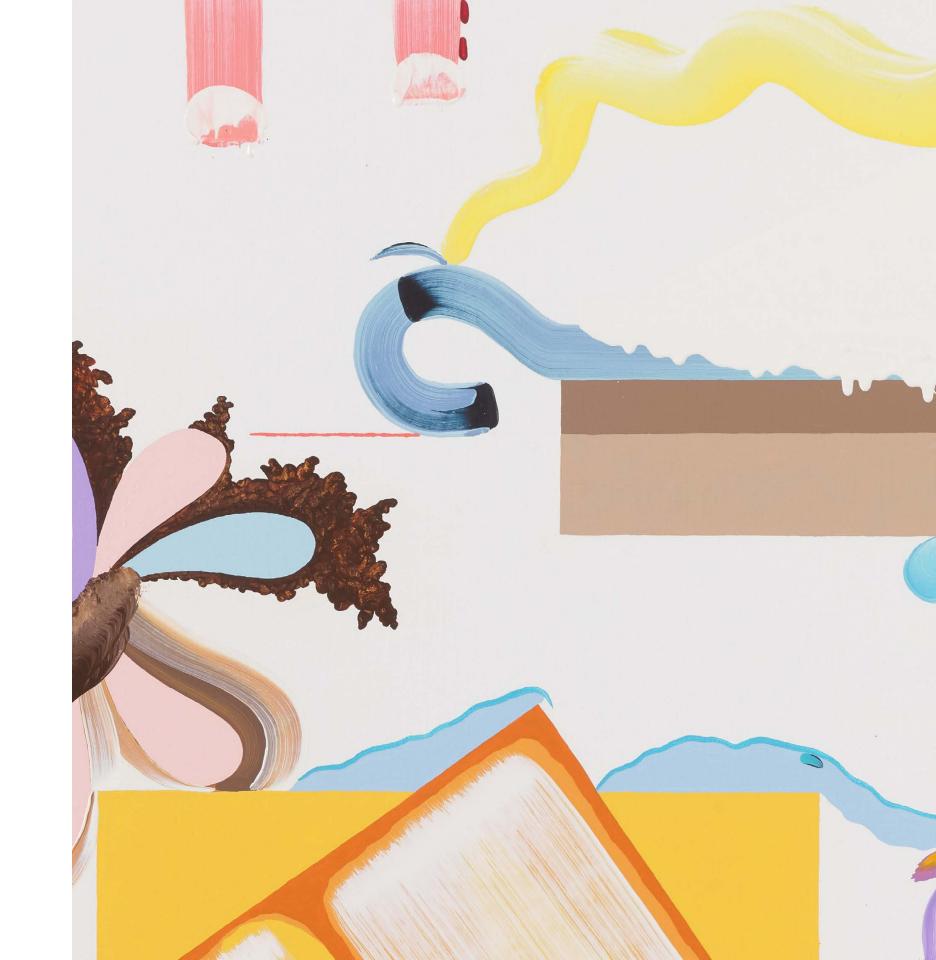

### FIONA RAE

Teach me to hear mermaids singing, 2023
Oil and acrylic on linen
60 x 50 inches
152.4 x 127 cm

TRACY THOMASON
Circumventing Her Violets, 2024
Oil and marble dust on linen
46 1/4 x 37 1/4 inches
117.5 x 943.4 cm

TRACY THOMASON
Jupiter's Scaffolding, 2023
Oil and marble dust on linen
40 x 32 inches
101.6 x 81.3 cm

EMILY WEINER
Singularity, 2024
Oil on linen in painted wood frame
35 x 29 inches
88.9 x 73.7 cm

EMILY WEINER
Space Between, 2024
Oil on linen in painted wood frame
61 x 46 inches
154.9 x 116.8 cm