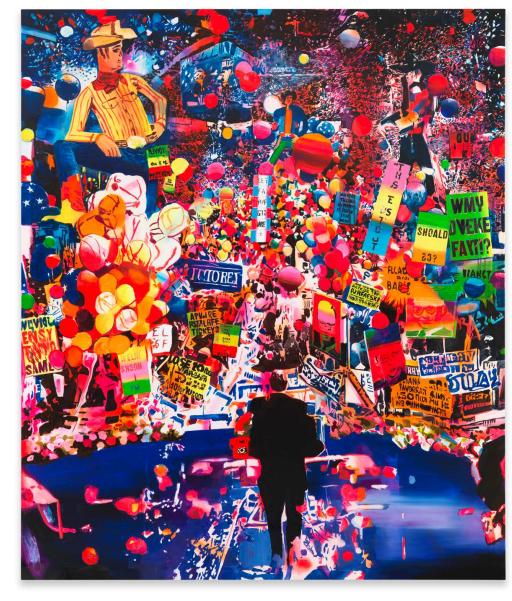

### **ROSSON CROW**

Confusion of Tongues, 2024
Acrylic, spray paint, photo transfer, and oil on canvas
84 x 70 inches
213.4 x 177.8 cm

**ROSSON CROW** 

Looted, 2024
Acrylic, spray paint, photo transfer, and oil on canvas
84 x 70 inches
213.4 x 177.8 cm