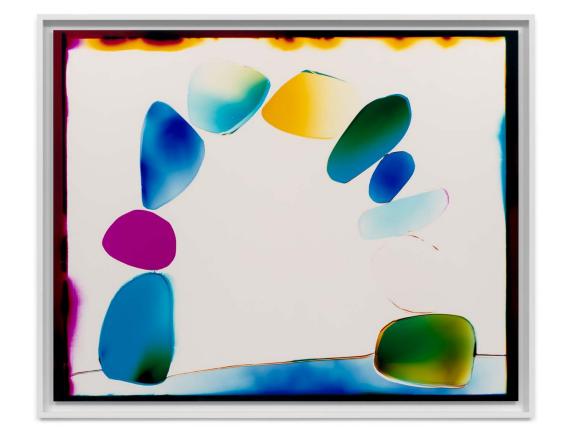

FIONA RAE

A green thought in a green shade, 2023
Oil and acrylic on linen
60 x 50 inches
152.4 x 127 cm

### FIONA RAE

Teach me to hear mermaids singing, 2023
Oil and acrylic on linen
60 x 50 inches
152.4 x 127 cm

TRACY THOMASON
Circumventing Her Violets, 2024
Oil and marble dust on linen
46 1/4 x 37 1/4 inches
117.5 x 943.4 cm