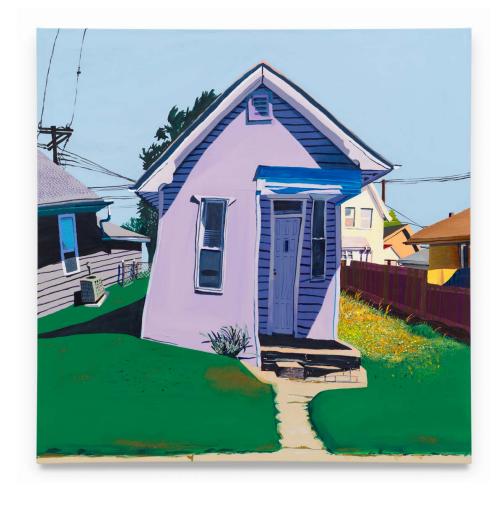

### GABRIELLE GARLAND

Untitled, 2024
Acrylic and oil on canvas
48 × 48 inches
121.9 × 121.9 cm

### GABRIELLE GARLAND

Untitled, 2024
Acrylic and oil on canvas
48 × 96 inches
121.9 × 243.8 cm