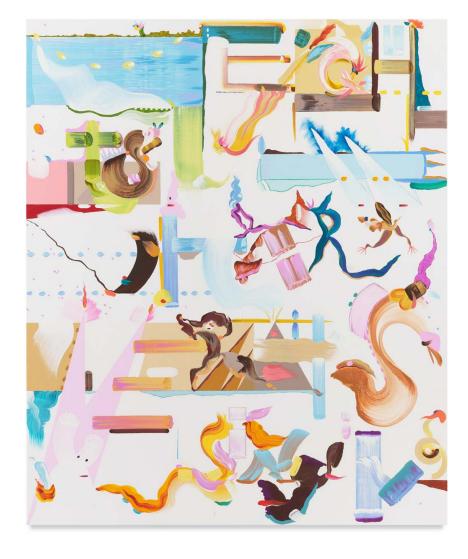

FIONA RAE

A green thought in a green shade, 2023
Oil and acrylic on linen
60 x 50 inches
152.4 x 127 cm

### FIONA RAE

Teach me to hear mermaids singing, 2023
Oil and acrylic on linen
60 x 50 inches
152.4 x 127 cm

TRACY THOMASON
Circumventing Her Violets, 2024
Oil and marble dust on linen
46 1/4 x 37 1/4 inches
117.5 x 943.4 cm