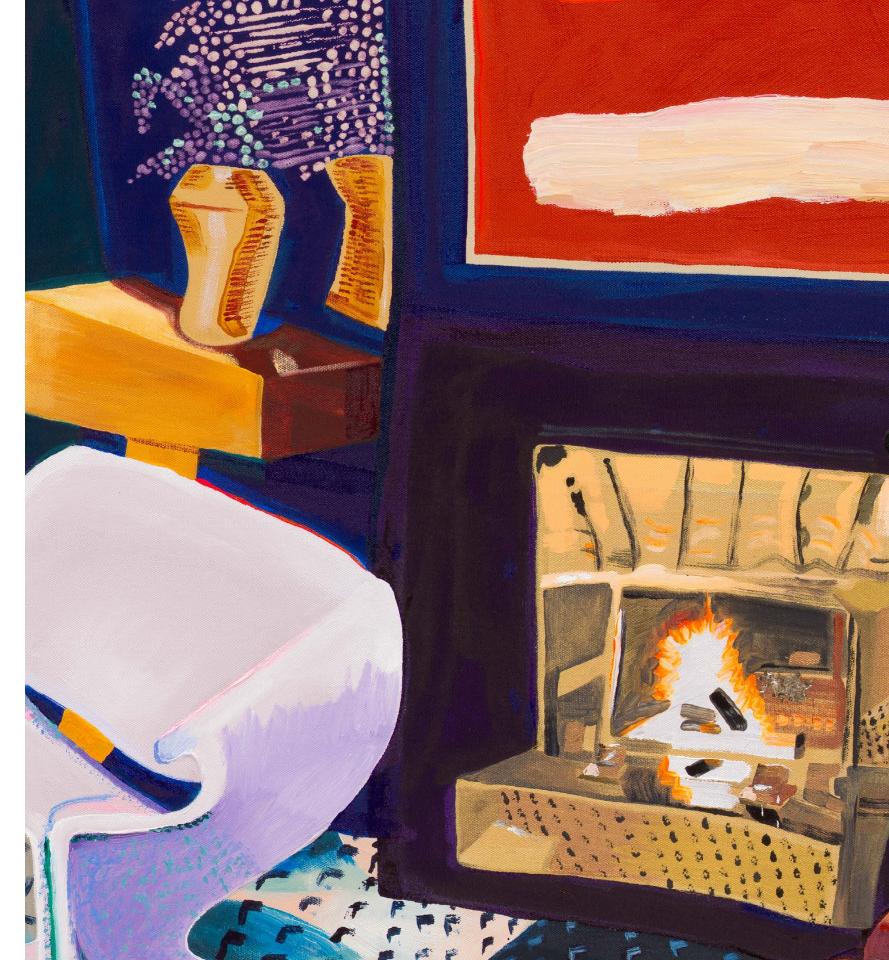

#### ISCA GREENFIELD-SANDERS

Red Wildflowers, 2024 Mixed media oil on canvas 34 x 34 inches 86.4 x 86.4 cm

ISCA GREENFIELD-SANDERS

Seven Trees, 2024
Mixed media oil on canvas
68 x 68 inches
172.7 x 172.7 cm