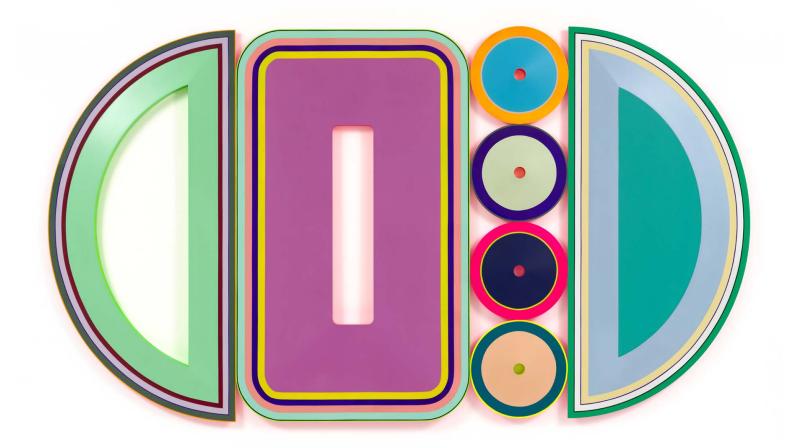

### **BEVERLY FISHMAN**

Polypharmacy: Autonomy, Equilibrium, Choice, Agency, 2024
Urethane paint on wood
67 x 120 inches
170.2 x 304.8 cm

### **BEVERLY FISHMAN**

Polypharmacy: Energy, Contentment, Autonomy, 2024
Urethane paint on wood
43 x 45 inches
109.2 x 114.3 cm

#### **BEVERLY FISHMAN**

Polypharmacy: Peace, Self-Sufficiency, Joy, 2024
Urethane paint on wood
43 x 45 inches
109.2 x 114.3 cm

PIA FRIES
floredot F, 2023
Oil and silkscreen on wood
67 x 78 3/4 inches
170.2 x 200 cm