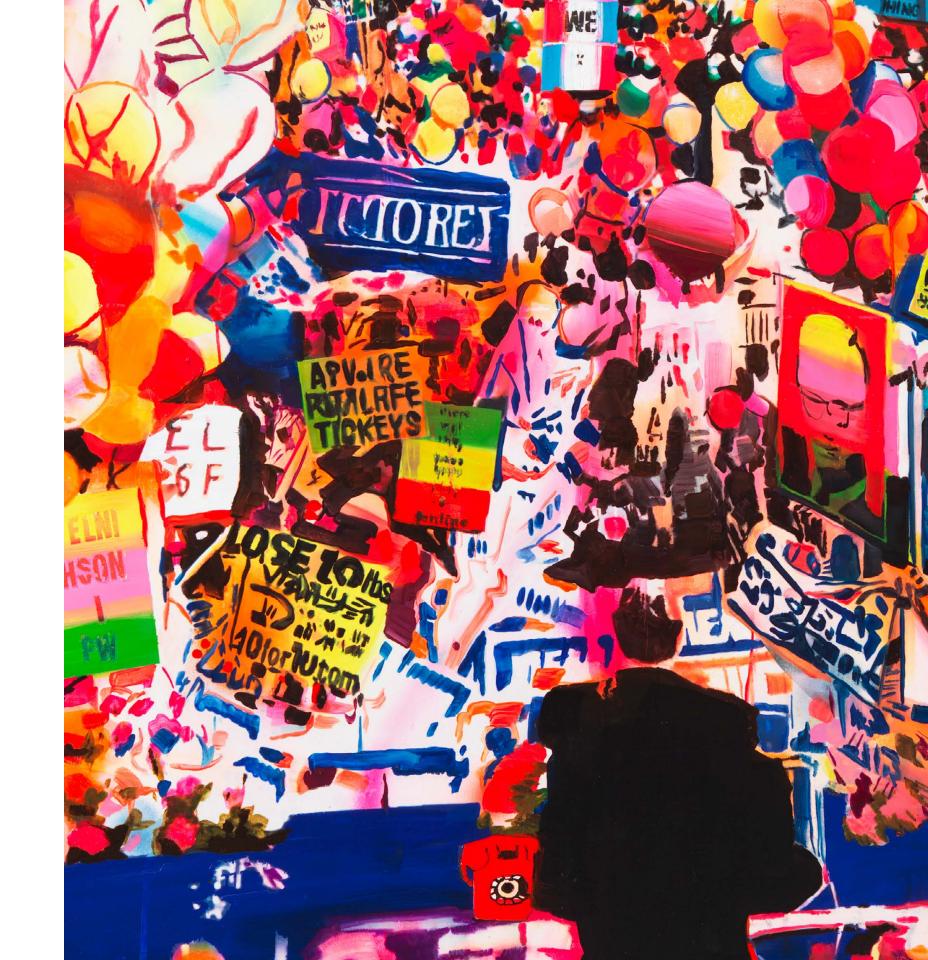

### **ROSSON CROW**

Confusion of Tongues, 2024
Acrylic, spray paint, photo transfer, and oil on canvas
84 x 70 inches
213.4 x 177.8 cm

**ROSSON CROW** 

Looted, 2024
Acrylic, spray paint, photo transfer, and oil on canvas
84 x 70 inches
213.4 x 177.8 cm