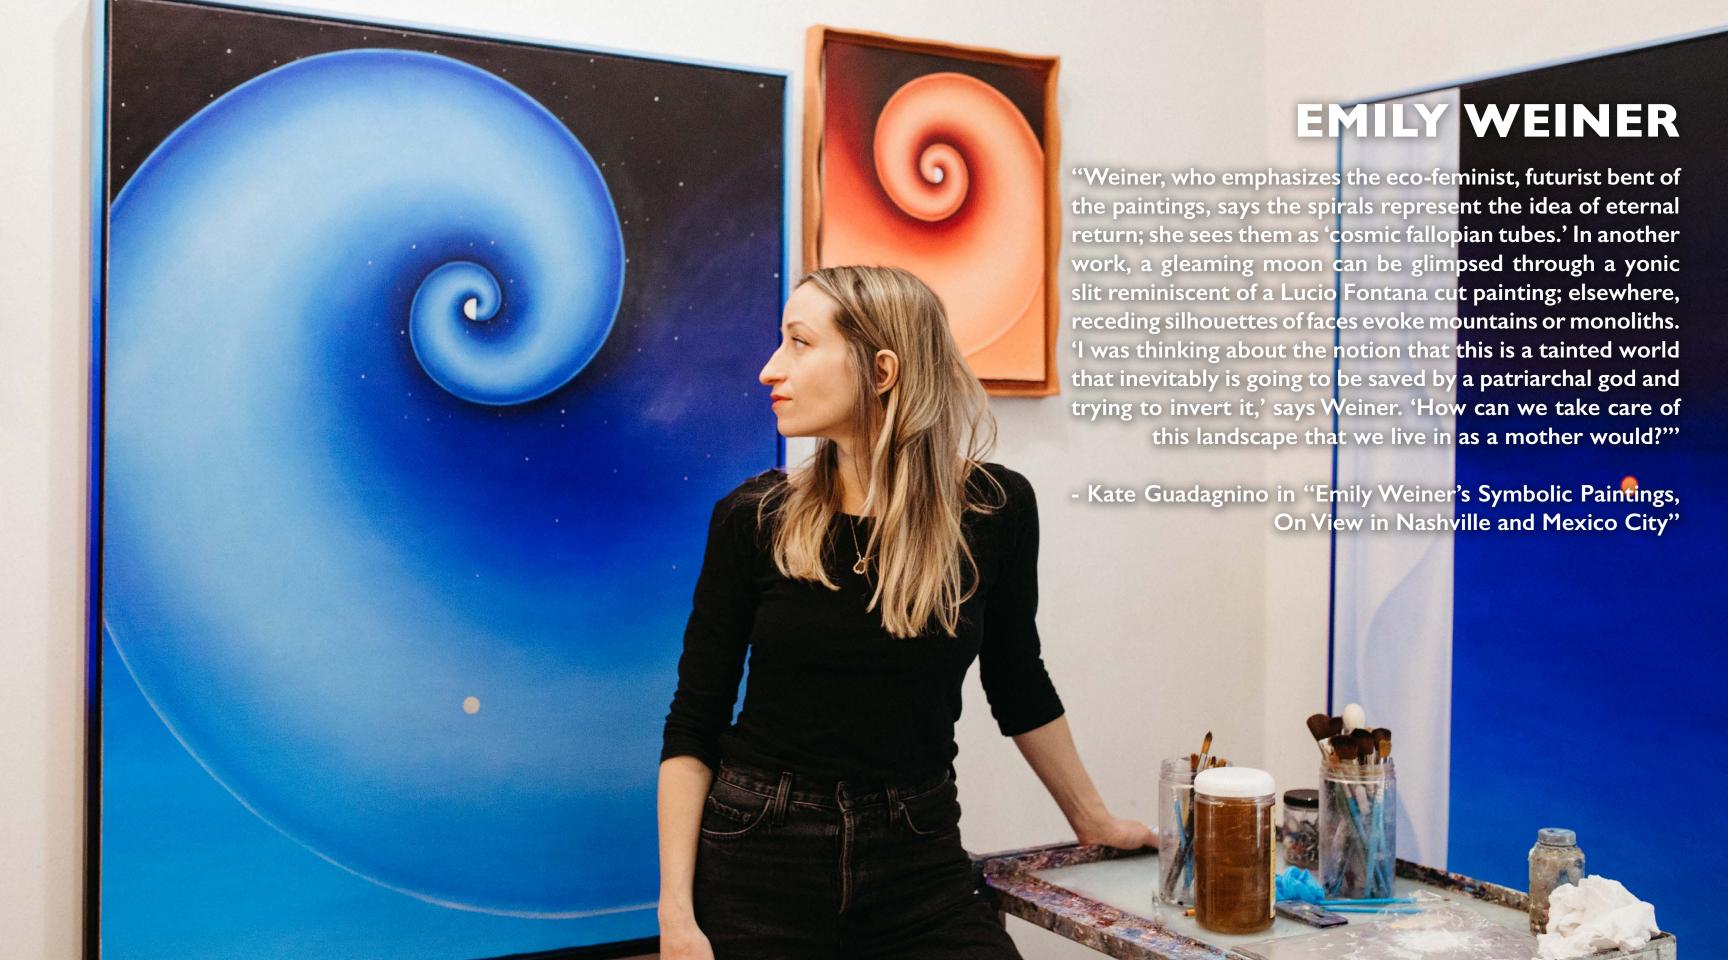

TRACY THOMASON
Jupiter's Scaffolding, 2023
Oil and marble dust on linen
40 x 32 inches
101.6 x 81.3 cm

EMILY WEINER
Singularity, 2024
Oil on linen in painted wood frame
35 x 29 inches
88.9 x 73.7 cm

EMILY WEINER
Space Between, 2024
Oil on linen in painted wood frame
61 x 46 inches
154.9 x 116.8 cm