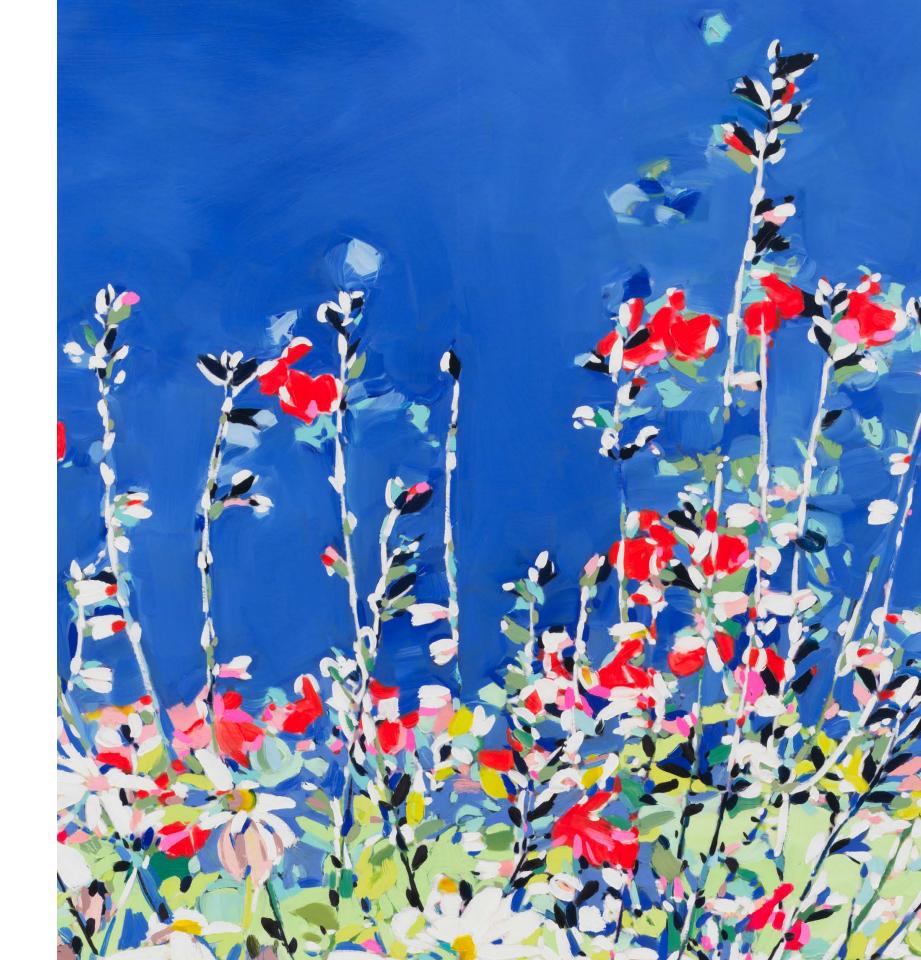

#### ISCA GREENFIELD-SANDERS

Red Wildflowers, 2024 Mixed media oil on canvas 34 x 34 inches 86.4 x 86.4 cm

ISCA GREENFIELD-SANDERS

Seven Trees, 2024
Mixed media oil on canvas
68 x 68 inches
172.7 x 172.7 cm