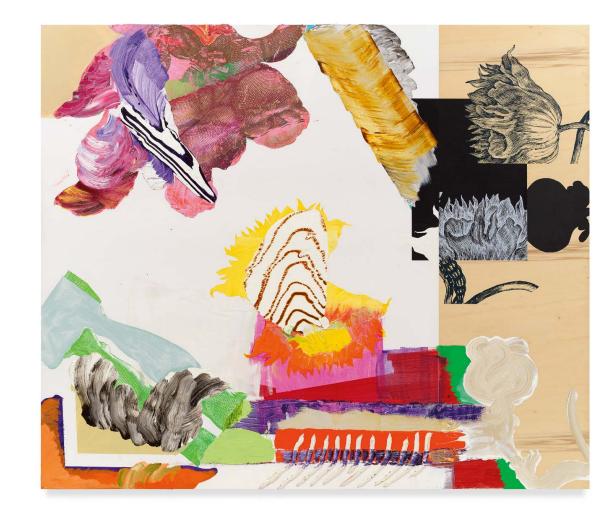

PIA FRIES
heliopedi 1, 2023
Oil and silkscreen on wood
86 3/4 x 67 inches
220.3 x 170.2 cm