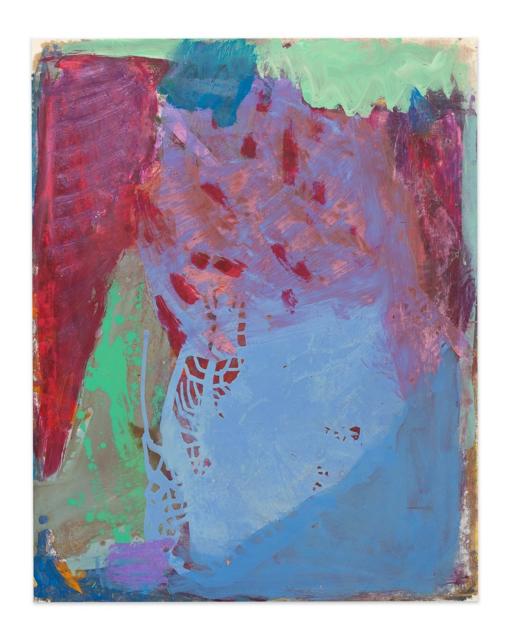

# **EMILY MASON**

Untitled, 1990 Oil on paper 29 x 23 inches 73.7 x 58.4 cm

Signed and dated: "Emily Mason 1990" (lower right recto) (MMG#35992)

\$20,000