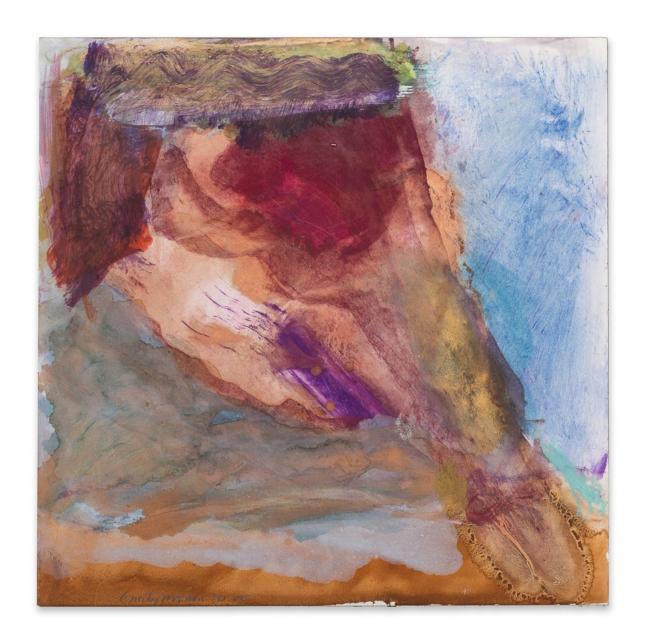

# **EMILY MASON**

Untitled, 1981
Oil on paper  $14\ 1/2\times 14\ 1/2\ inches$   $36.8\times 36.8\ cm$ Signed and dated: "Emily Mason '81" (lower left recto) (MMG#35975)

\$15,000