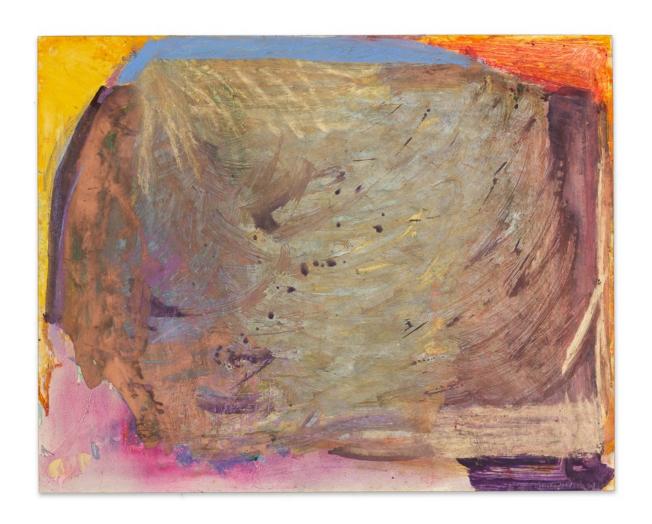

# **EMILY MASON**

Asiatic Rain, 1989
Oil on paper
23 x 29 inches
58.4 x 73.7 cm
Signed (lower right recto)
(MMG#32797)

\$20,000