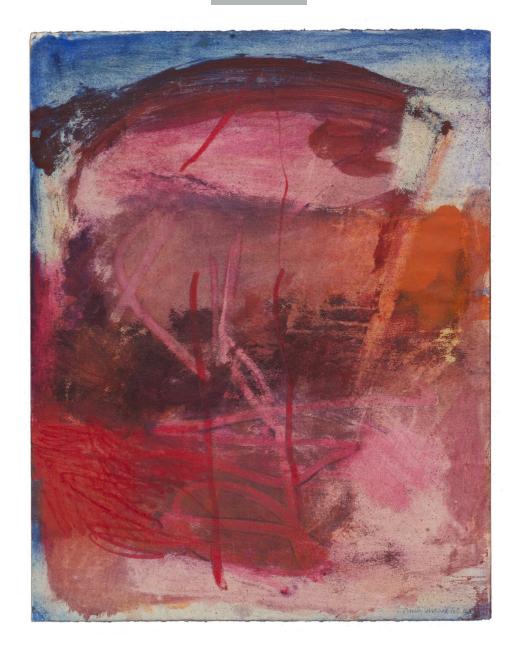

# **EMILY MASON**

Untitled, 1965
Oil on paper  $25 \times 19 \text{ I/2}$  inches  $63.5 \times 49.5 \text{ cm}$ Signed and dated: "Emily Mason '65" (lower right recto)
(MMG#36452)

\$18,000