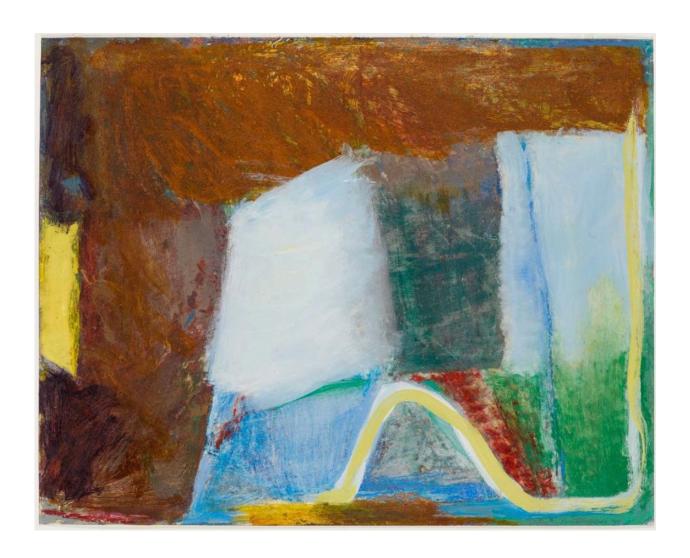

# **EMILY MASON**

After the Fall, 1989
Oil on paper  $23 \times 29$  inches  $58.4 \times 73.7$  cm
Signed and dated: "Emily Mason '89" (lower right recto)
(MMG#35989)

\$20,000