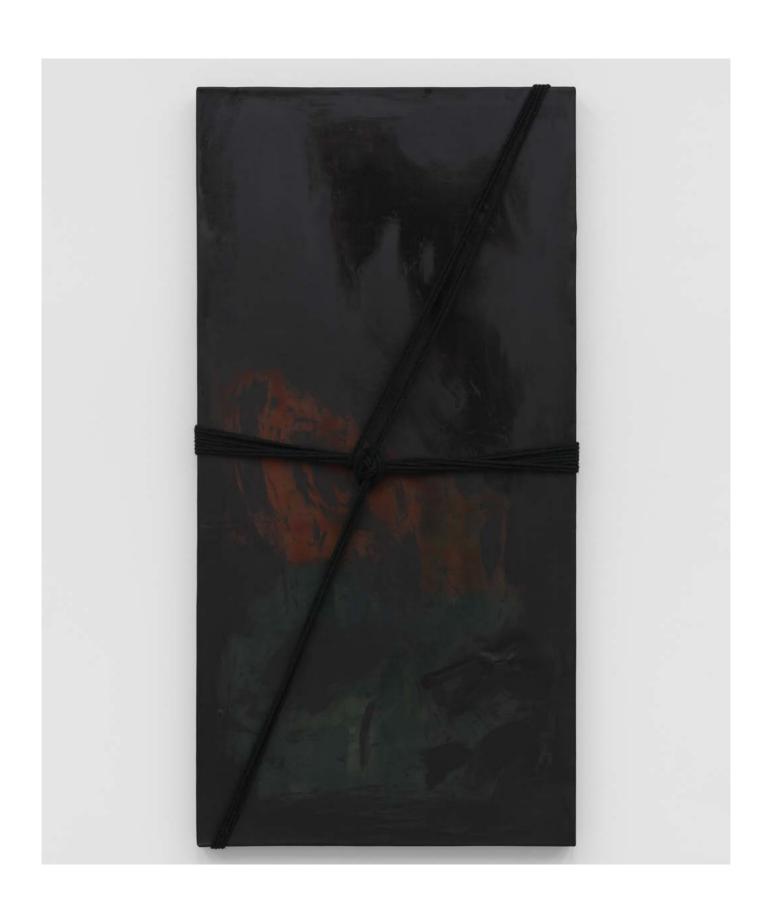

# TIONA NEKKIA MCCLODDEN

NEVER LET ME GO | XIX. eye of the storm 2024

Black jute rope, leather, leather dye and Saphir shoe polish 123.2  $\times$  62.2  $\times$  7 cm | 48 ½  $\times$  24 ½  $\times$  2 ¾ in.