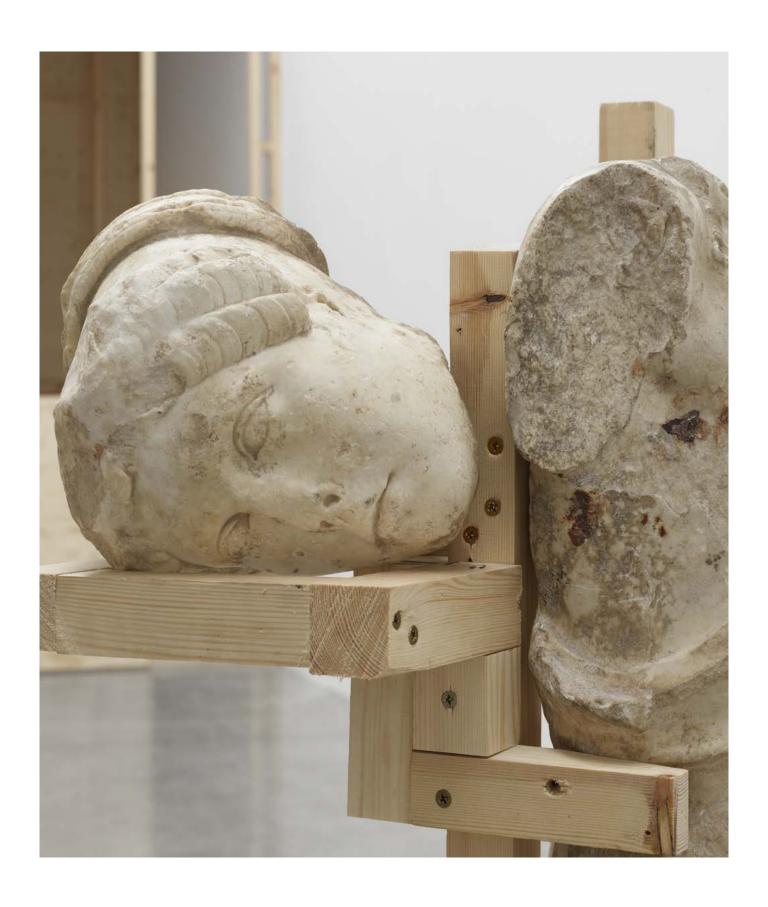

Untitled 2024

1st–2nd-century CE Roman marble torso of Dionysus, 200 CE Roman marble head of a female and pinewood 131.5 × 42 × 68 cm | 51 % × 16 %6 × 26 %4 in.

EUR 400,000 plus applicable taxes

Ecriture No.221107
2022
Page 1 and oil on La Manda power