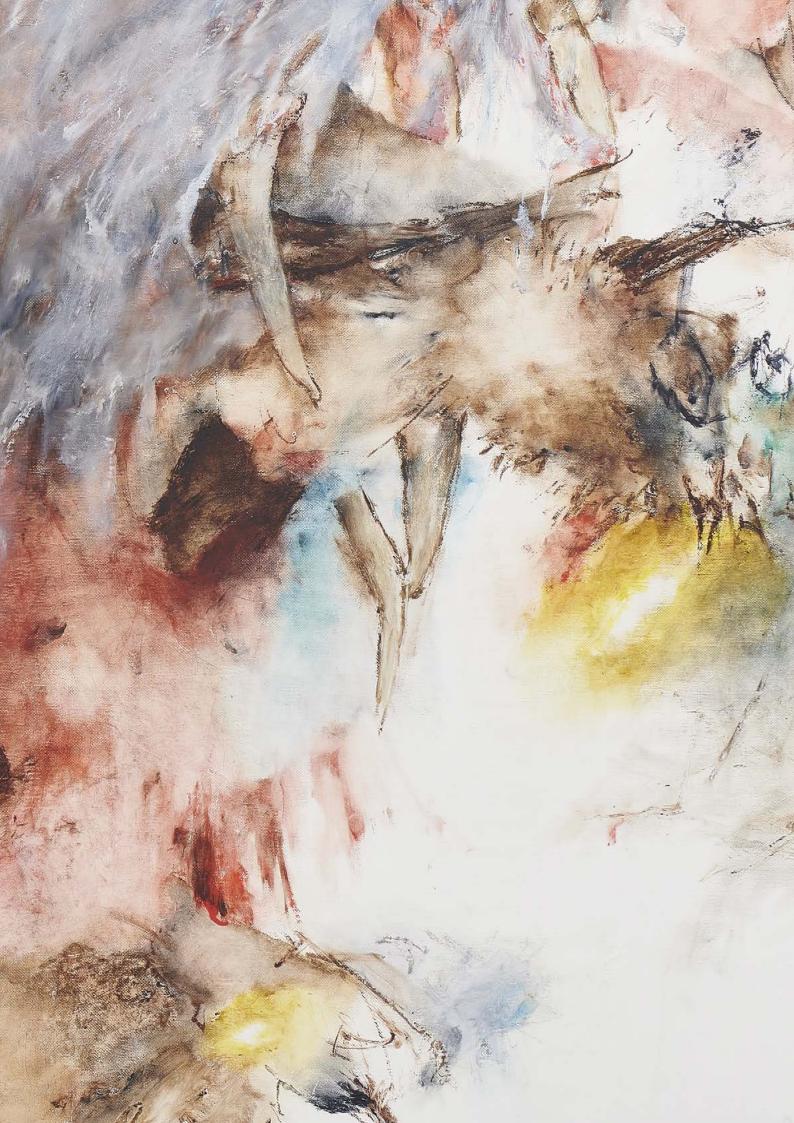

USD 75,000 plus applicable taxes

Revenge Fantasies

2024

Oil, acrylic and beeswax on canvas stretched on panel 218.4  $\times$  203.2 cm | 86  $\times$  80 in.

USD 175,000 plus applicable taxes

Mercury

2024

Foam, epoxy clay, epoxy gel, acrylic paint, concrete, steel rods, resin, pencil, coloured pencil, glass rhinestones and human hair  $81.3 \times 40.6 \times 30.5$  cm |  $32 \times 16 \times 12$  in.