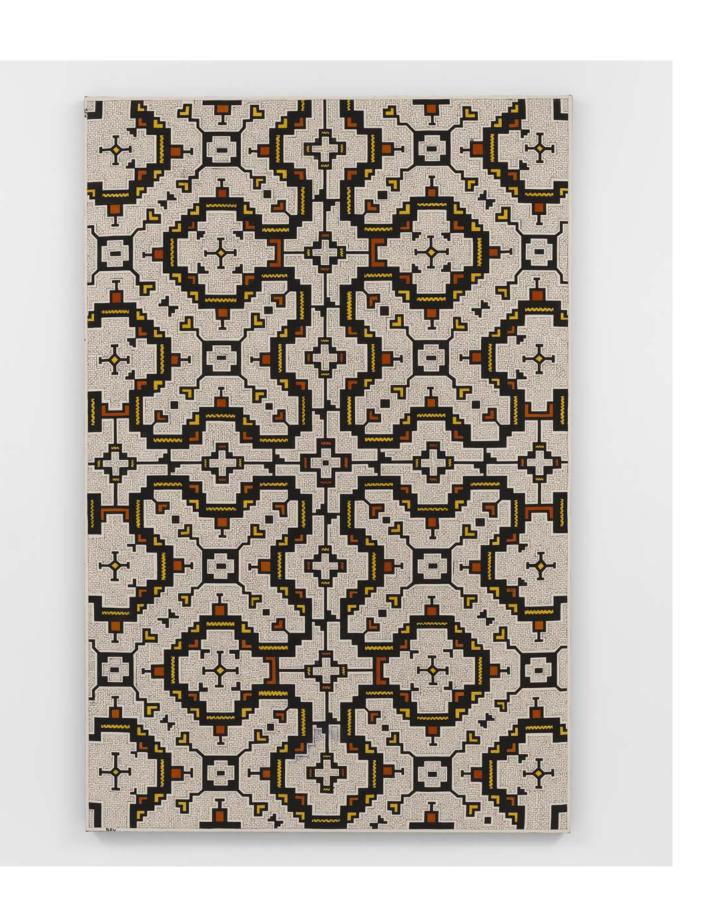

# ANTONY GORMLEY

OPEN STRESS II 2023 8 mm Corten steel 171 × 57 × 44 cm | 67  $\frac{5}{16}$  × 22  $\frac{7}{16}$  × 17  $\frac{5}{16}$  in.

GBP 500,000 plus applicable taxes

Untitled (Tayan Kené 1, 2024) 2024 Vegetal dyes on wild-cotton canvas 210.2 × 141 cm | 82 ¾ × 55 ½ in.

USD 70,000 plus applicable taxes

Sara Flores has collaborated with Dior on the 9th edition of the Dior Lady Art Project, which invites a select group of artists to reimagine the house's iconic Lady Dior bag in their unique visual styles. Drawing on elements from her Amazonian heritage, Flores incorporates *Kené* motifs – central to her canvas works – into her designs.