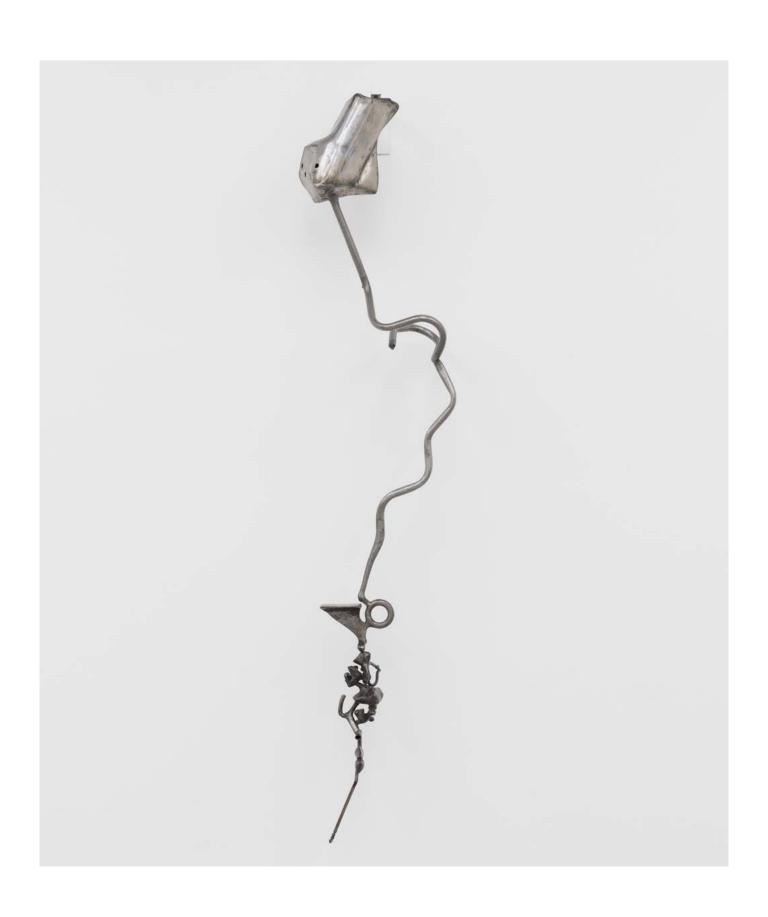

# DAVID HAMMONS

Rock Head 2000 Hair, rock and metal stand  $38.1 \times 25.4 \times 22.8$  cm |  $15 \times 10 \times 9$  in.

Price upon application