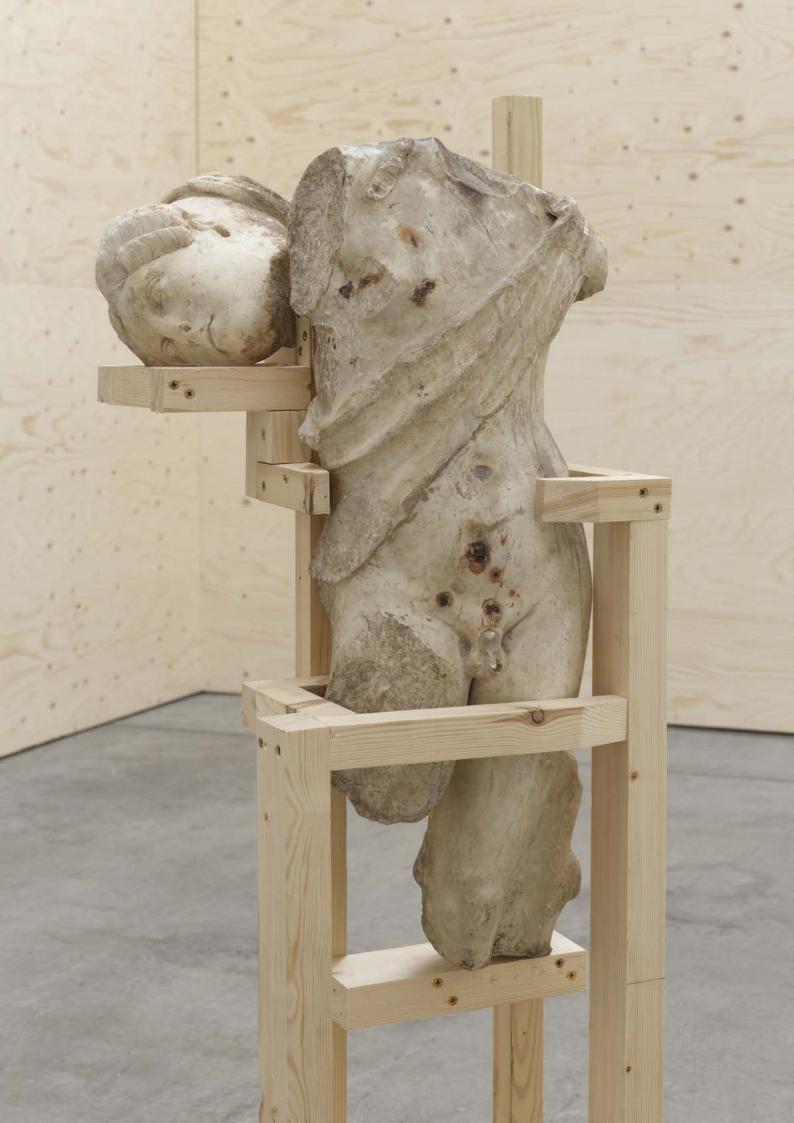

Untitled 2024

1st–2nd-century CE Roman marble torso of Dionysus, 200 CE Roman marble head of a female and pinewood 131.5 × 42 × 68 cm | 51 % × 16 %6 × 26 %4 in.

EUR 400,000 plus applicable taxes

Ecriture No.221107
2022
Page 1 and oil on La Manda power