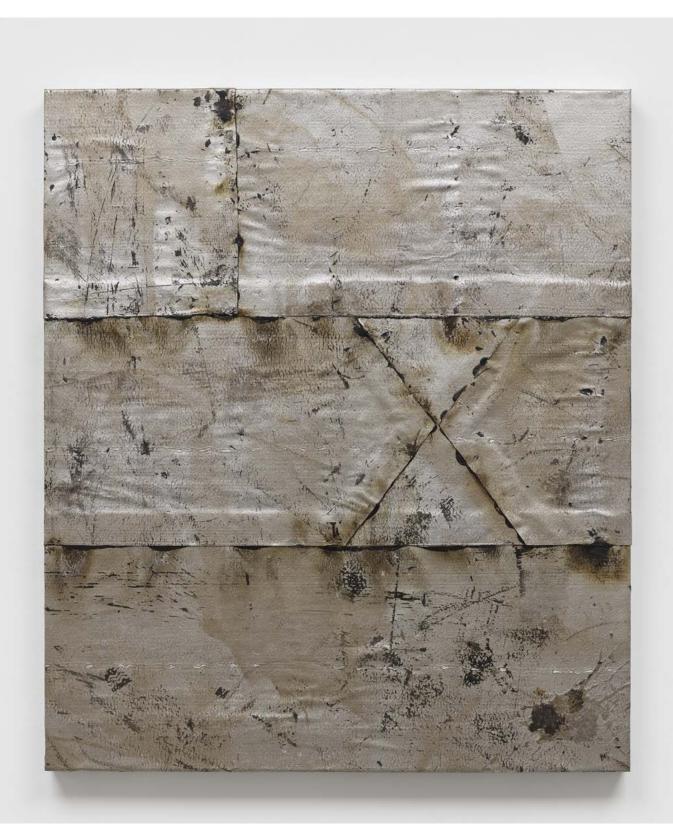

# IMI KNOEBEL

Etcetera CX 2024 Acrylic on aluminium 146.8  $\times$  140.6 cm | 57  $^{13}$ %  $\times$  55  $^{3}$ % in.

EUR 160,000 plus applicable taxes

Mary with the Medela 2024 Acrylic and oil on canvas 137.2 × 91.4 cm | 54 × 36 in.