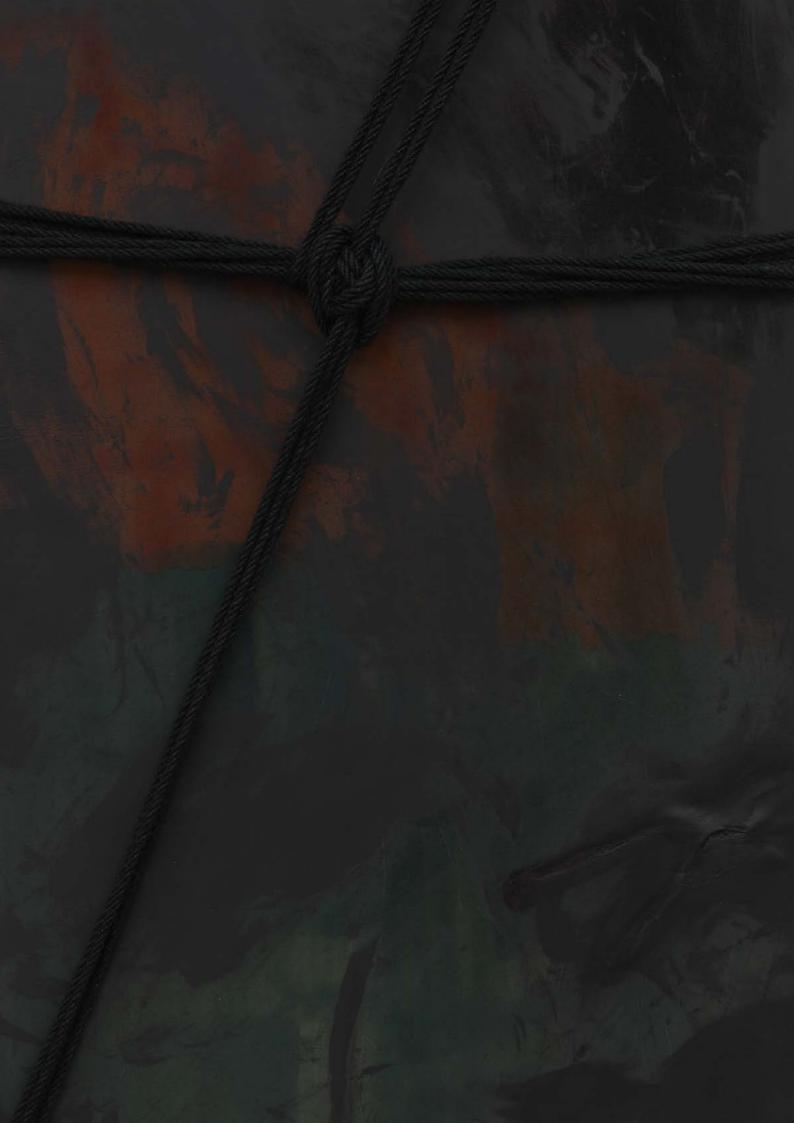

# TIONA NEKKIA MCCLODDEN

NEVER LET ME GO | XIX. eye of the storm 2024

Black jute rope, leather, leather dye and Saphir shoe polish 123.2  $\times$  62.2  $\times$  7 cm | 48 ½  $\times$  24 ½  $\times$  2 ¾ in.