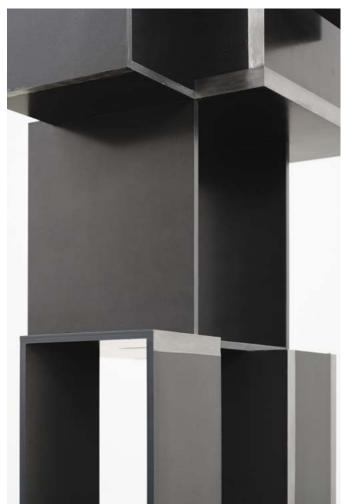

# IMI KNOEBEL

Etcetera CX 2024 Acrylic on aluminium 146.8  $\times$  140.6 cm | 57  $^{13}$ %  $\times$  55  $^{3}$ % in.

EUR 160,000 plus applicable taxes

Mary with the Medela 2024 Acrylic and oil on canvas 137.2 × 91.4 cm | 54 × 36 in.