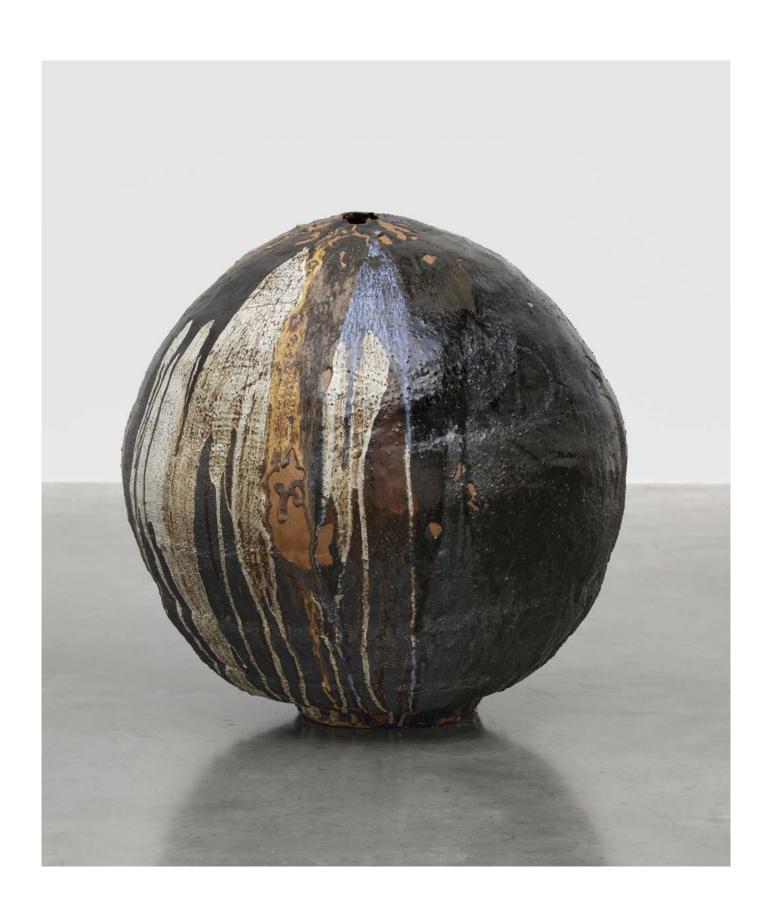

# THEASTER GATES

DAVE Memory Vessel #2 2024 Wood-fired stoneware  $66 \times 63.5 \times 63.5 \times 63.5 \times 126 \times 12$ 

USD 225,000 plus applicable taxes