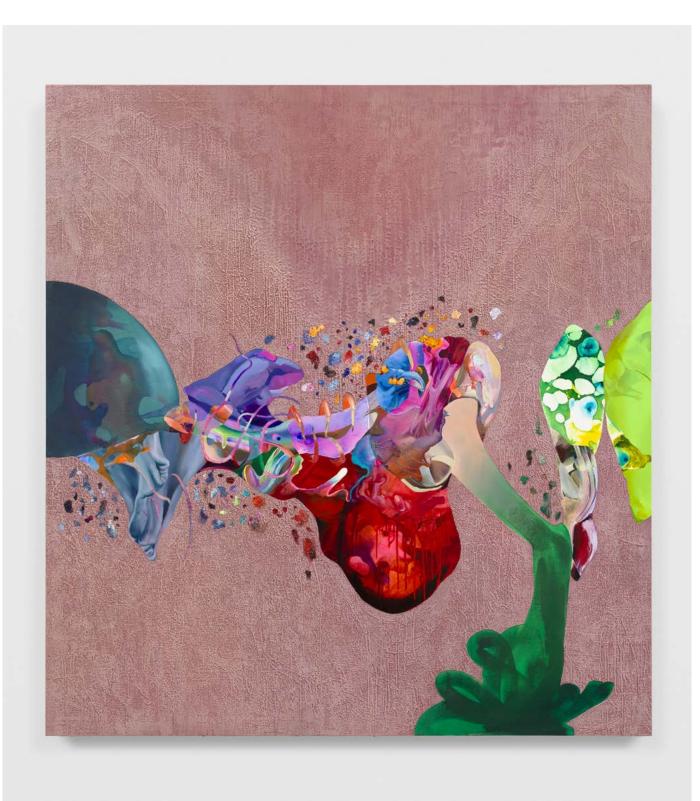

### MARGUERITE HUMEAU

Skera (The Conference in the Air IV-III "Golden Light") 2024

Dyed, laser cut, silk single organza, cotton, wool, beeswax, waxed wool felt, 3D printed polycarbonate, hand blown glass, acrylic, epoxy resin, fiberglass, laser cut steel and zinc-passivated steel  $200\times90\times93$  cm | 78  $^3\!\!\!/_4\times35$   $^7\!\!\!/_{16}\times36$   $^5\!\!\!/_{9}$  in.

GBP 175,000 plus applicable taxes

In addition to her current participation in the Gwangju Biennale in South Korea, Marguerite Humeau will open a major solo exhibition at ICA Miami, Florida, on 3 December 2024. Titled '\\*sk\\*/ey-', the exhibition will present an immersive installation composed of ten newly commissioned sculptures and one video work.