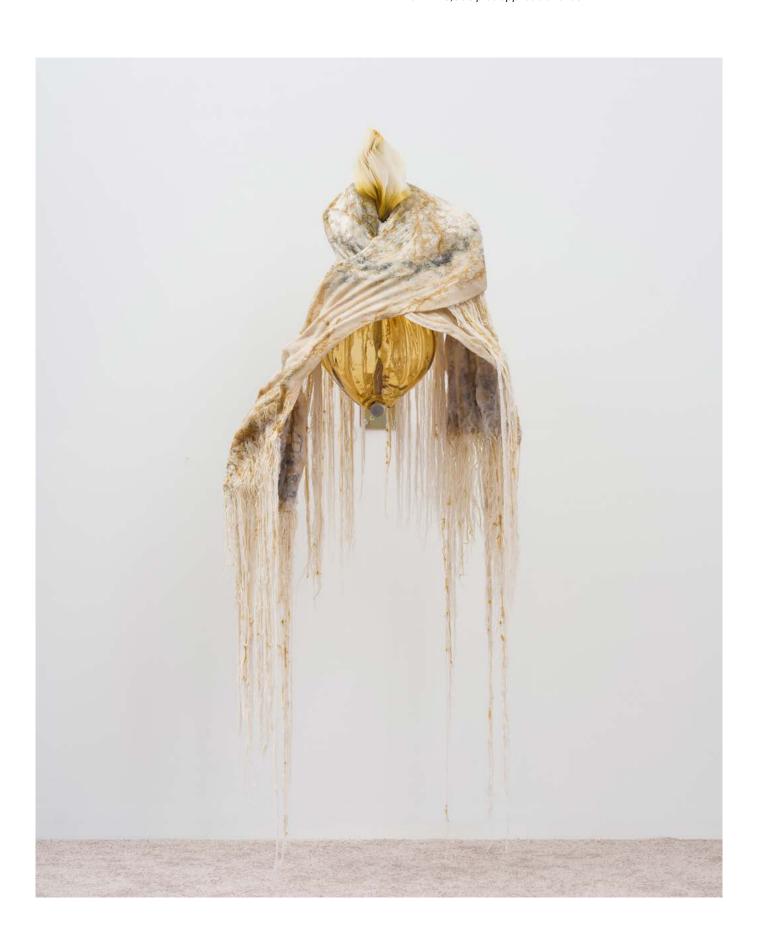

### MARGUERITE HUMEAU

Skera (The Conference in the Air IV-III "Golden Light") 2024

Dyed, laser cut, silk single organza, cotton, wool, beeswax, waxed wool felt, 3D printed polycarbonate, hand blown glass, acrylic, epoxy resin, fiberglass, laser cut steel and zinc-passivated steel  $200\times90\times93$  cm | 78  $^3\!\!\!/_4\times35$   $^7\!\!\!/_{16}\times36$   $^5\!\!\!/_{9}$  in.

GBP 175,000 plus applicable taxes

In addition to her current participation in the Gwangju Biennale in South Korea, Marguerite Humeau will open a major solo exhibition at ICA Miami, Florida, on 3 December 2024. Titled '\\*sk\\*/ey-', the exhibition will present an immersive installation composed of ten newly commissioned sculptures and one video work.