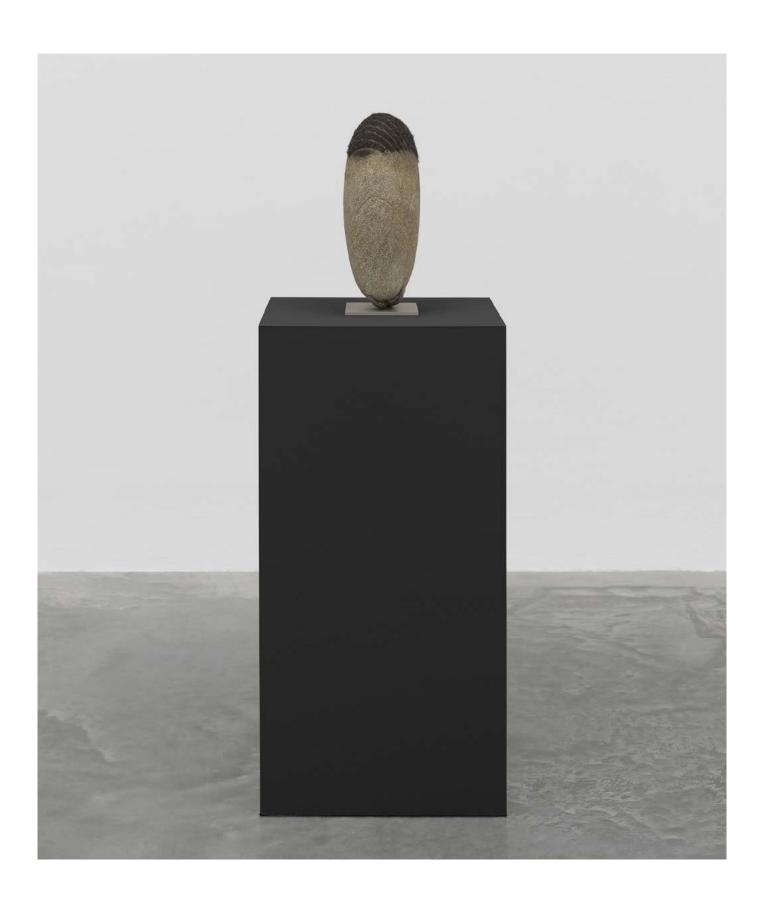

# DAVID HAMMONS

Rock Head 2000 Hair, rock and metal stand  $38.1 \times 25.4 \times 22.8$  cm |  $15 \times 10 \times 9$  in.

Price upon application