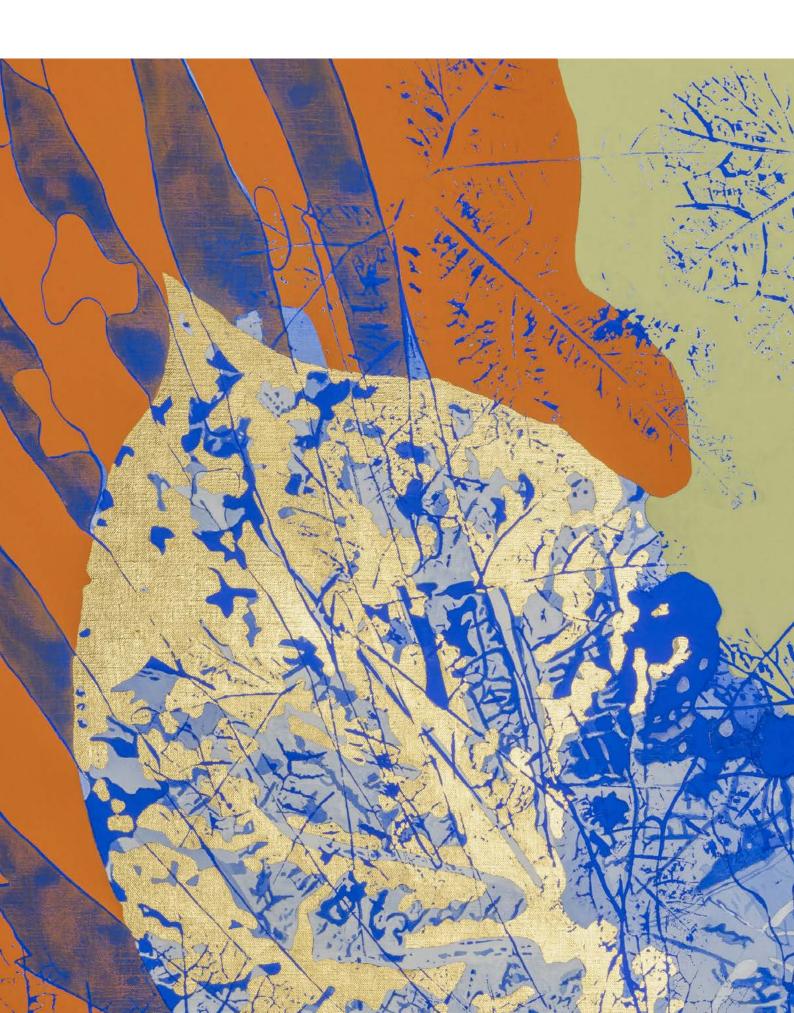

# GABRIEL OROZCO

Guapo Fish
2024
Tempera and gold leaf on linen
200 × 200 cm | 78 ¾ × 78 ¾ in.

USD 1,100,000 plus applicable taxes

Click **HERE** to view a video of this work

Guapo Fish is currently featured in Gabriel Orozco's solo exhibition at White Cube Seoul, open until 14 December 2024. Click HERE to view the exhibition.