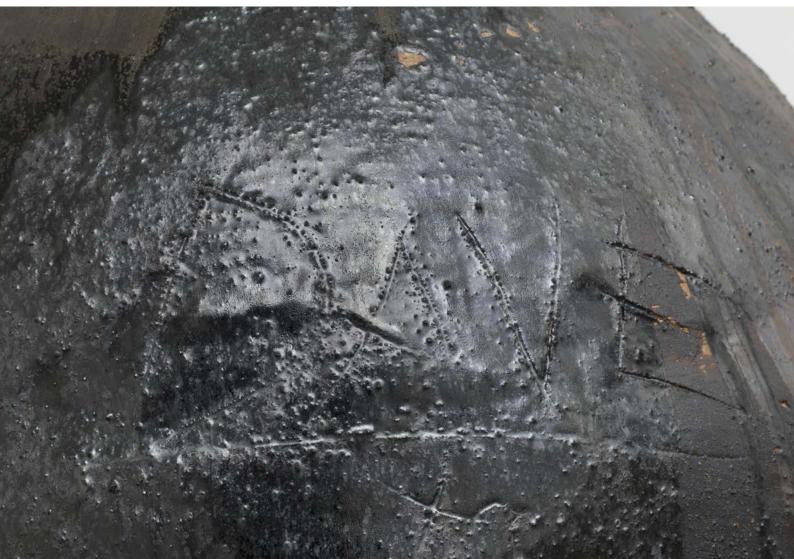

# RICHARD HUNT

Hanging Form, Number 1 1960 Welded chromed steel  $187.3\times36.2\times24.1\,\text{cm}\,|\,73\,^3\!\!/_4\times14\,^1\!\!/_4\times9\,^1\!\!/_2\,\text{in}.$ 

USD 750,000 plus applicable taxes