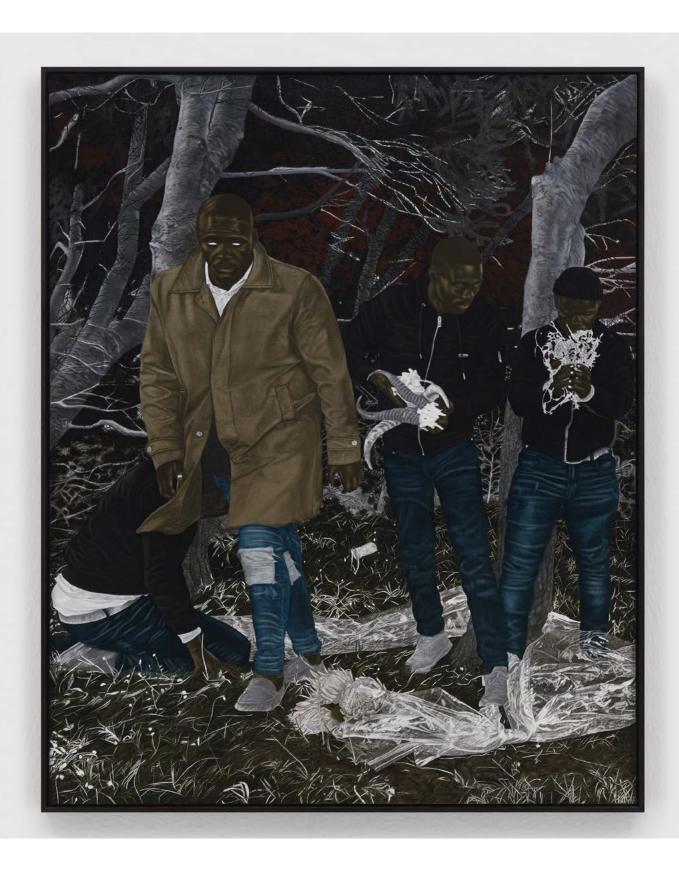

# MICHAEL ARMITAGE

Personal Thoughts (Asshole) 2022 Oil on Lubugo bark cloth  $150 \times 100$  cm |  $59 \% \times 39 \%$  in.

USD 700,000 plus applicable taxes

JEFF WALL

Insomnia 1994 
Transparency in lightbox 
Edition of 2 and 1 AP 
172 × 213.5 cm | 67  $^{11}$ /<sub>16</sub> × 84  $^{1}$ /<sub>16</sub> in. 
193.5 × 233.5 × 22 cm | 76  $^{3}$ /<sub>16</sub> × 91  $^{15}$ /<sub>16</sub> × 8  $^{11}$ /<sub>16</sub> in. (framed)