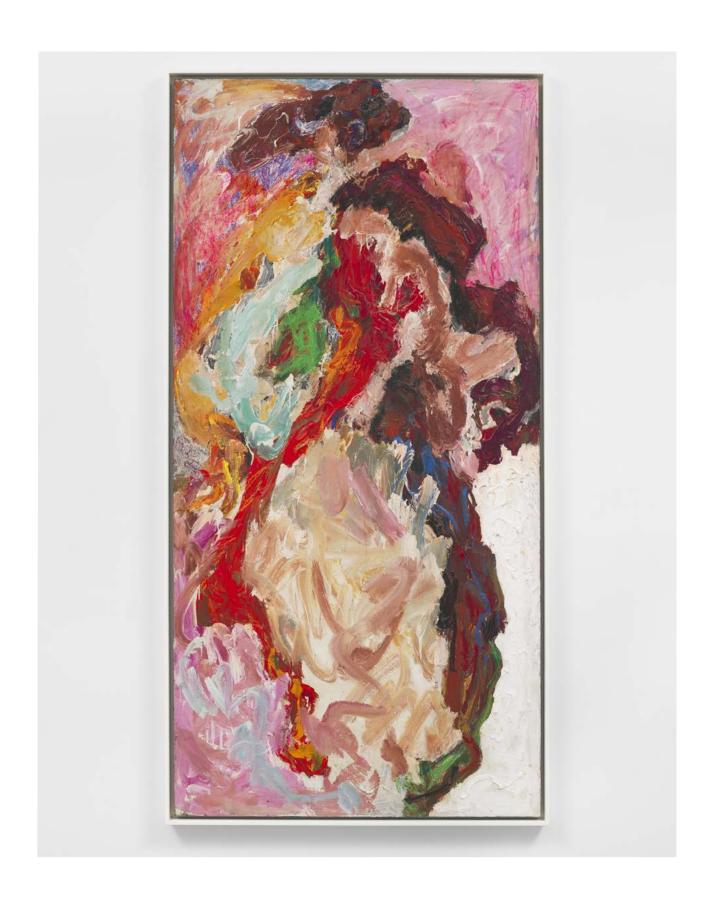

### LYNNE DREXLER

Tribute 1963 Oil on canvas  $96.5 \times 146.1 \text{ cm} \mid 38 \times 57 \frac{1}{2} \text{ in.}$   $101.6 \times 152.4 \times 5.1 \text{ cm} \mid 40 \times 60 \times 2 \text{ in.}$  (framed)

USD 800,000 plus applicable taxes

Opening 27 November 2024, White Cube Mason's Yard presents a solo exhibition of works by the late American artist Lynne Drexler, marking Drexler's first major presentation in Europe, and the gallery's inaugural showcase of the artist's work since announcing representation of The Lynne Drexler Archive in November 2023. Click HERE to view the exhibition.