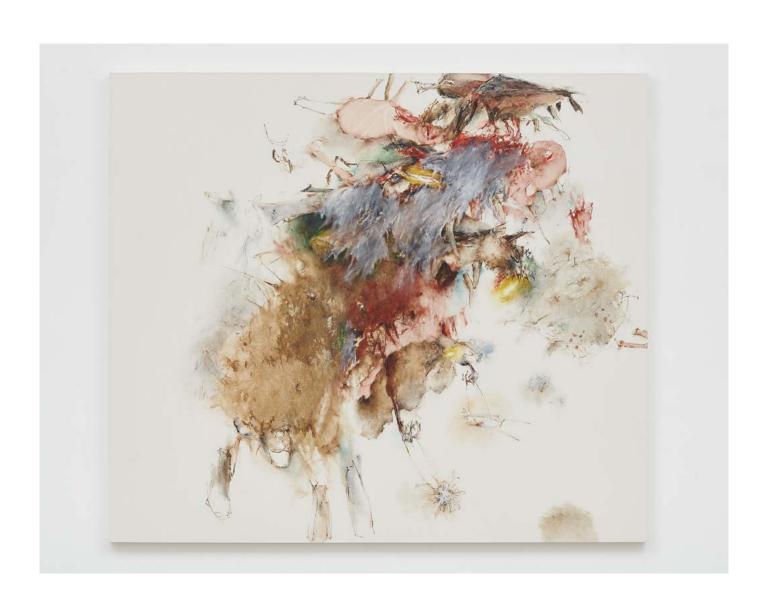

USD 75,000 plus applicable taxes

Revenge Fantasies

2024

Oil, acrylic and beeswax on canvas stretched on panel 218.4  $\times$  203.2 cm | 86  $\times$  80 in.

USD 175,000 plus applicable taxes

Mercury

2024

Foam, epoxy clay, epoxy gel, acrylic paint, concrete, steel rods, resin, pencil, coloured pencil, glass rhinestones and human hair  $81.3 \times 40.6 \times 30.5$  cm |  $32 \times 16 \times 12$  in.