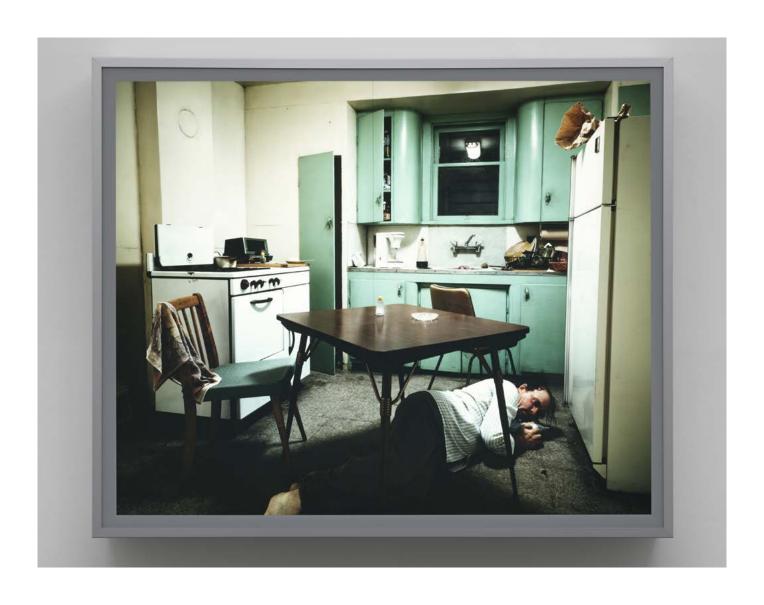

# MICHAEL ARMITAGE

Personal Thoughts (Asshole) 2022 Oil on Lubugo bark cloth  $150 \times 100$  cm |  $59 \% \times 39 \%$  in.

USD 700,000 plus applicable taxes

JEFF WALL

Insomnia 1994 
Transparency in lightbox 
Edition of 2 and 1 AP 
172 × 213.5 cm | 67  $^{11}$ /<sub>16</sub> × 84  $^{1}$ /<sub>16</sub> in. 
193.5 × 233.5 × 22 cm | 76  $^{3}$ /<sub>16</sub> × 91  $^{15}$ /<sub>16</sub> × 8  $^{11}$ /<sub>16</sub> in. (framed)

Price upon application

Following his solo exhibition at the Beyeler Foundation, White Cube is pleased to present a major solo exhibition 'Life in Pictures', showcasing 44 works by Jeff Wall. The show will run through January 2025. Click HERE to view the exhibition.