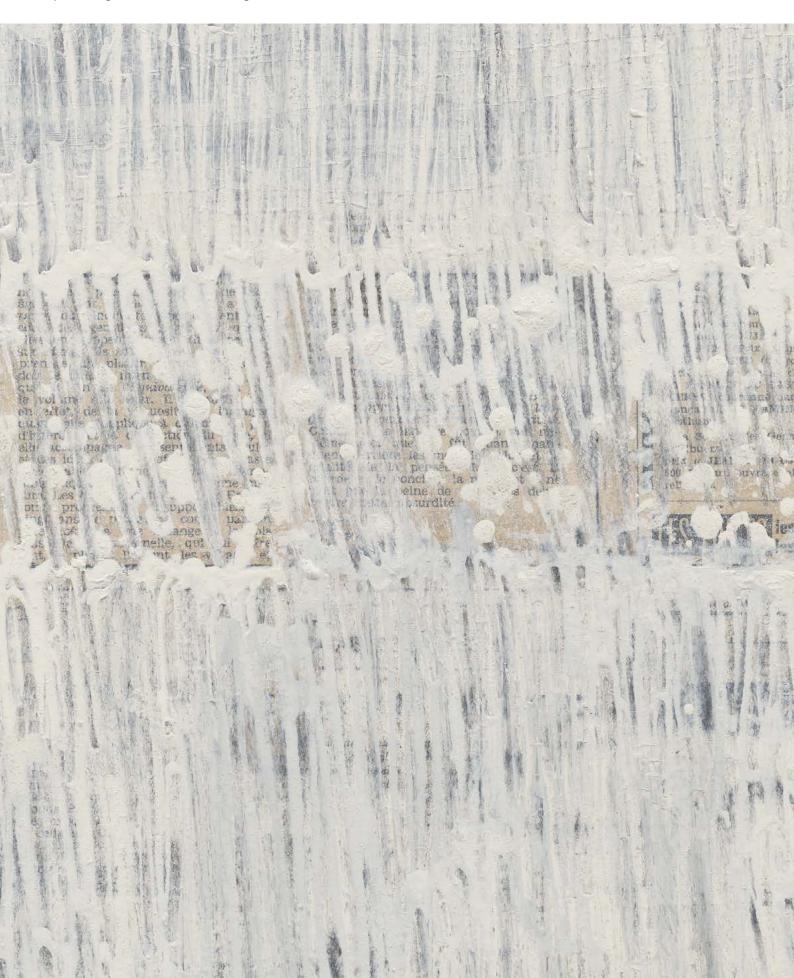

Pencil and oil on Le Monde newspaper on canvas 55  $\times$  40 cm | 21 %  $\times$  15  $^3\!\!/4$  in.

USD 140,000 plus applicable taxes

Open until 11 January 2025, White Cube New York is pleased to present 'The Newspaper Ecritures, 2022–23', an exhibition showcasing the final body of work by the late master of Dansaekhwa, Park Seo-Bo, which he completed shortly before his passing in 2023 at the age of 91. Click HERE to to view the exhibition.