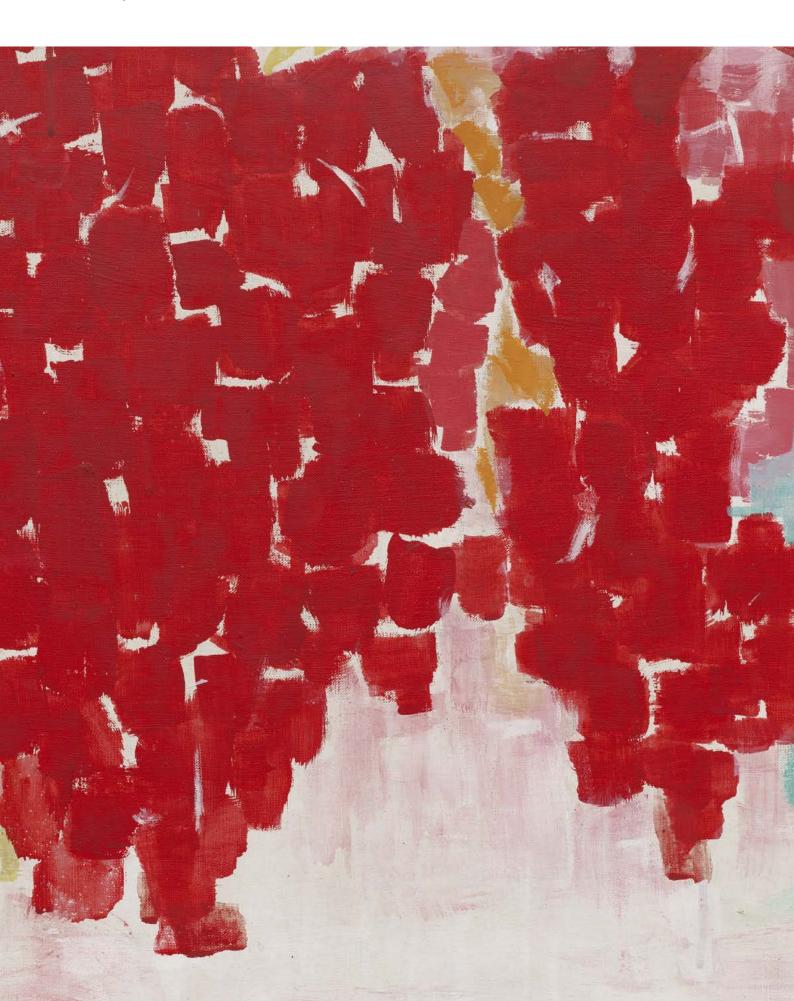

# ALMA THOMAS

A Bed of Red Azaleas 1968 Acrylic on canvas  $61\times76.2\ cm\mid 24\times30\ in.$   $64.4\times79.4\times5.1\ cm\mid 25\ \%\times31\ \%\times2\ in.\ (framed)$ 

Price upon application

White Cube is pleased to present the winter Salon work, A Bed of Red Azaleas (1968) by Alma Thomas.