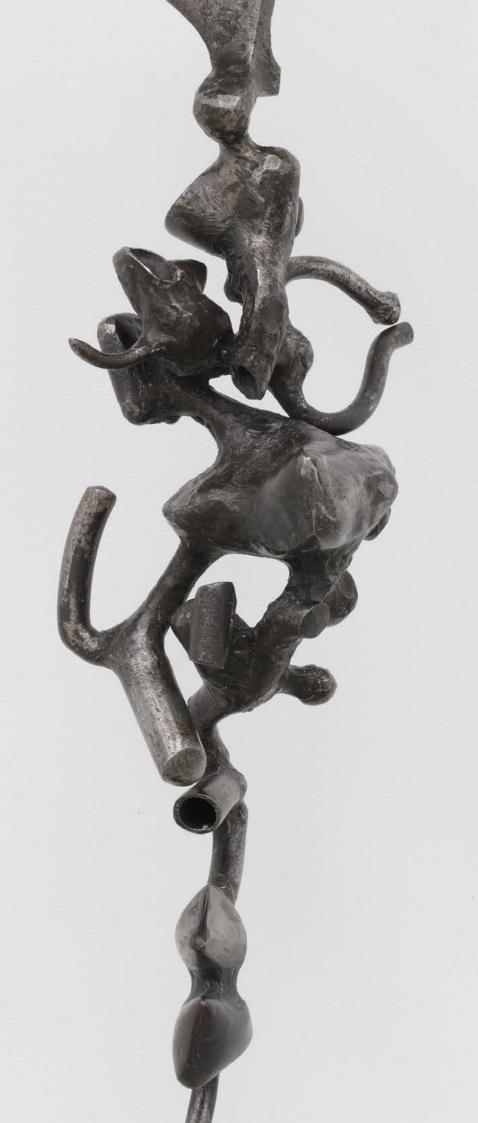

# DAVID HAMMONS

Rock Head 2000 Hair, rock and metal stand  $38.1 \times 25.4 \times 22.8$  cm |  $15 \times 10 \times 9$  in.

Price upon application