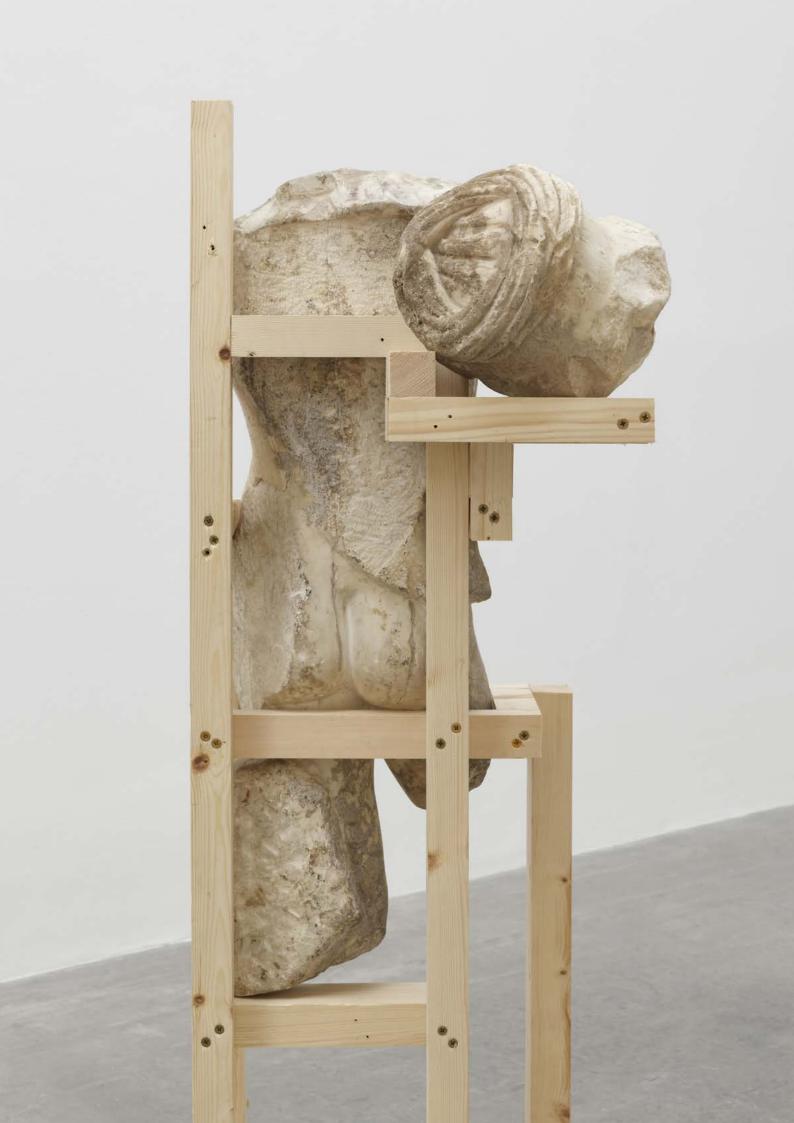

Untitled 2024

1st–2nd-century CE Roman marble torso of Dionysus, 200 CE Roman marble head of a female and pinewood 131.5 × 42 × 68 cm | 51 % × 16 %6 × 26 %4 in.

EUR 400,000 plus applicable taxes

Ecriture No.221107
2022
Page 1 and oil on La Manda power