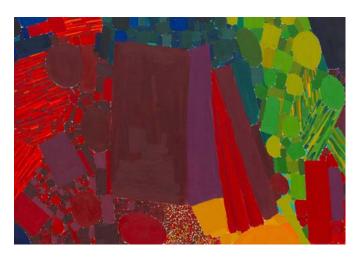

USD 75,000 plus applicable taxes

Revenge Fantasies

2024

Oil, acrylic and beeswax on canvas stretched on panel 218.4  $\times$  203.2 cm | 86  $\times$  80 in.

USD 175,000 plus applicable taxes

Mercury

2024

Foam, epoxy clay, epoxy gel, acrylic paint, concrete, steel rods, resin, pencil, coloured pencil, glass rhinestones and human hair  $81.3 \times 40.6 \times 30.5$  cm |  $32 \times 16 \times 12$  in.

USD 75,000 plus applicable taxes