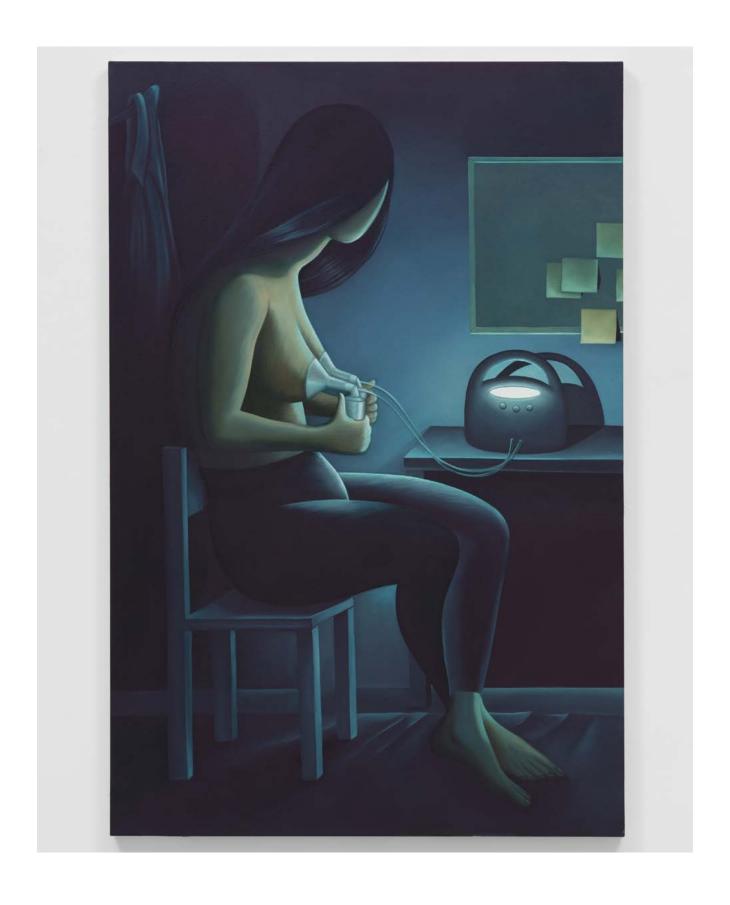

# IMI KNOEBEL

Etcetera CX 2024 Acrylic on aluminium 146.8  $\times$  140.6 cm | 57  $^{13}$ %  $\times$  55  $^{3}$ % in.

EUR 160,000 plus applicable taxes

Mary with the Medela 2024 Acrylic and oil on canvas 137.2 × 91.4 cm | 54 × 36 in.