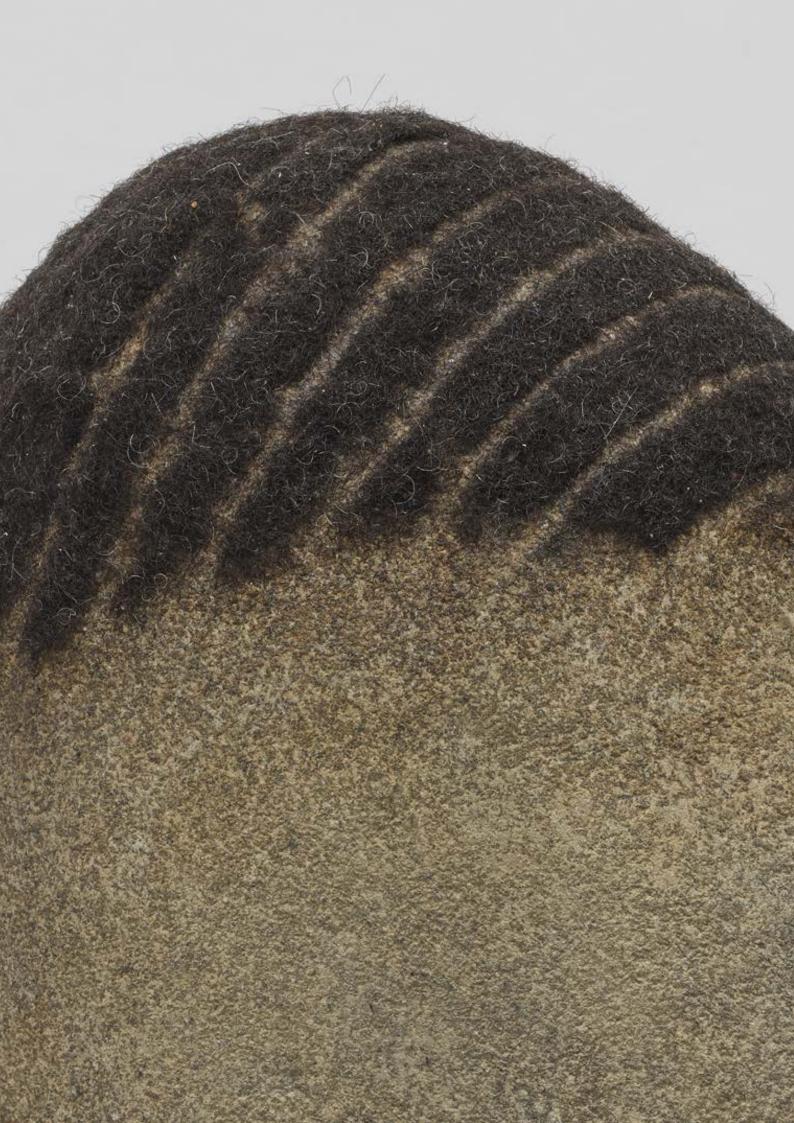

# DAVID HAMMONS

Rock Head 2000 Hair, rock and metal stand  $38.1 \times 25.4 \times 22.8$  cm |  $15 \times 10 \times 9$  in.

Price upon application