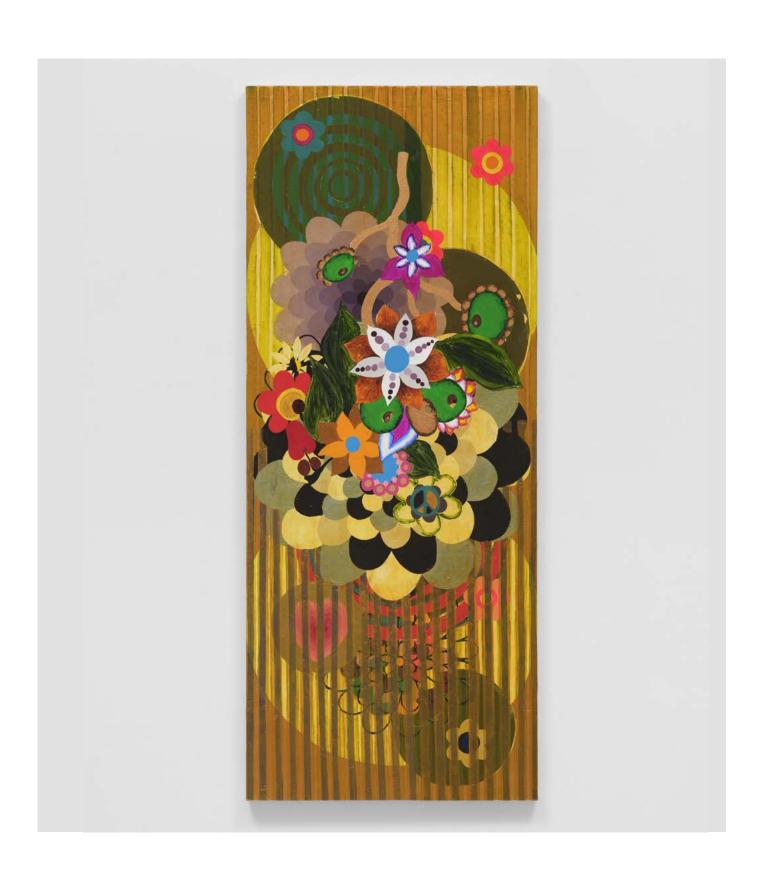

### SYLVIA SNOWDEN

Clarene Martin 1978–82 Acrylic and oil pastel on Masonite 244.5  $\times$  122.2 cm | 96  $\frac{1}{4}$   $\times$  48  $\frac{1}{6}$  in. 249.9  $\times$  127.6  $\times$  6.4 cm | 98  $\frac{3}{6}$   $\times$  50  $\frac{1}{4}$   $\times$  2  $\frac{1}{2}$  in. (framed)