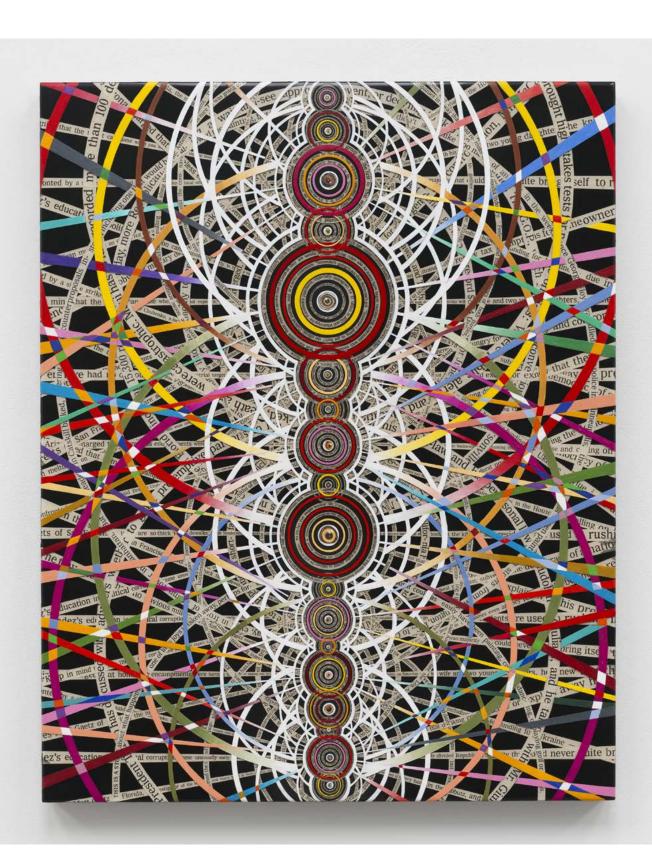

Untitled 2024

1st–2nd-century CE Roman marble torso of Dionysus, 200 CE Roman marble head of a female and pinewood 131.5 × 42 × 68 cm | 51 % × 16 %6 × 26 %4 in.

EUR 400,000 plus applicable taxes

Ecriture No.221107
2022
Page 1 and oil on La Manda power

Pencil and oil on Le Monde newspaper on canvas 55  $\times$  40 cm | 21 %  $\times$  15  $^3\!\!/4$  in.

USD 140,000 plus applicable taxes

Open until 11 January 2025, White Cube New York is pleased to present 'The Newspaper Ecritures, 2022–23', an exhibition showcasing the final body of work by the late master of Dansaekhwa, Park Seo-Bo, which he completed shortly before his passing in 2023 at the age of 91. Click HERE to to view the exhibition.