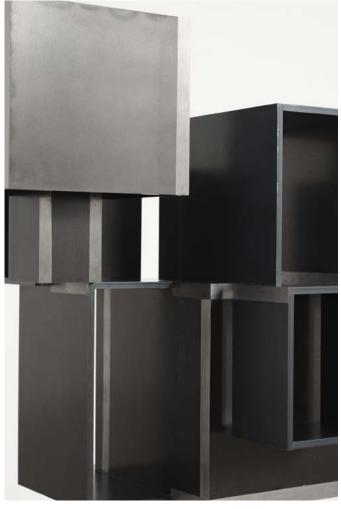

# IMI KNOEBEL

Etcetera CX 2024 Acrylic on aluminium 146.8  $\times$  140.6 cm | 57  $^{13}$ %  $\times$  55  $^{3}$ % in.

EUR 160,000 plus applicable taxes

Mary with the Medela 2024 Acrylic and oil on canvas 137.2 × 91.4 cm | 54 × 36 in.