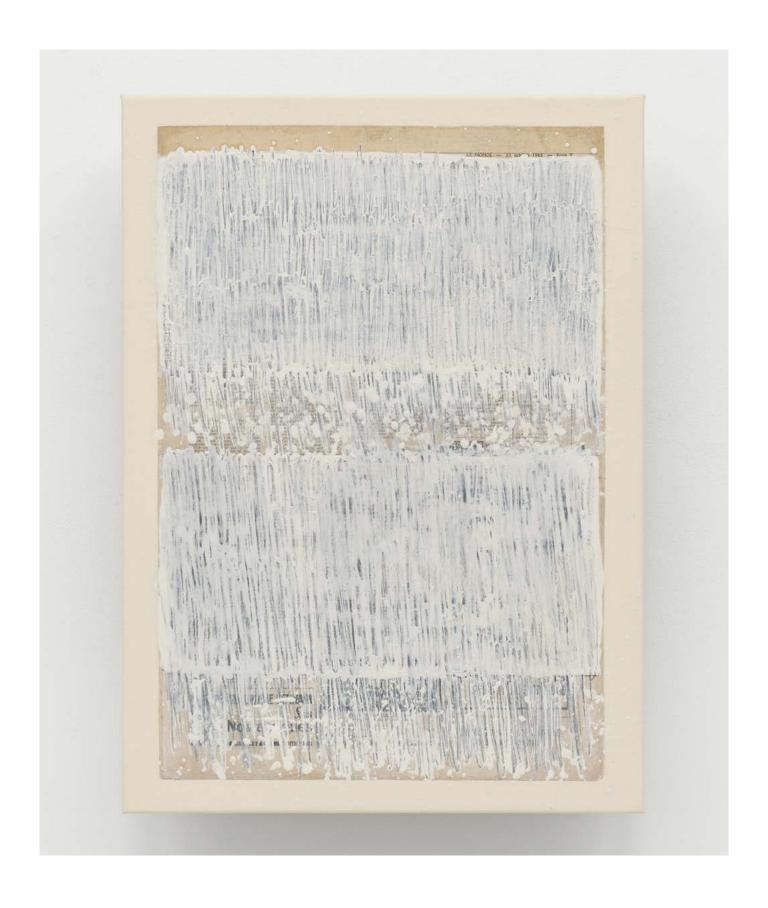

Pencil and oil on Le Monde newspaper on canvas 55  $\times$  40 cm | 21 %  $\times$  15  $^3\!\!/4$  in.

USD 140,000 plus applicable taxes

Open until 11 January 2025, White Cube New York is pleased to present 'The Newspaper Ecritures, 2022–23', an exhibition showcasing the final body of work by the late master of Dansaekhwa, Park Seo-Bo, which he completed shortly before his passing in 2023 at the age of 91. Click HERE to to view the exhibition.