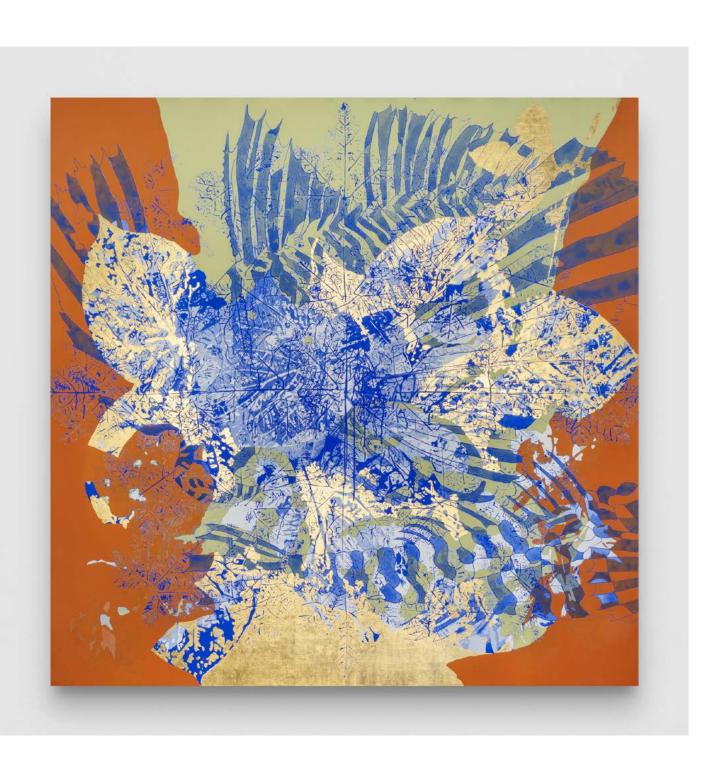

# GABRIEL OROZCO

Guapo Fish
2024
Tempera and gold leaf on linen
200 × 200 cm | 78 ¾ × 78 ¾ in.

USD 1,100,000 plus applicable taxes

Click **HERE** to view a video of this work

Guapo Fish is currently featured in Gabriel Orozco's solo exhibition at White Cube Seoul, open until 14 December 2024. Click HERE to view the exhibition.