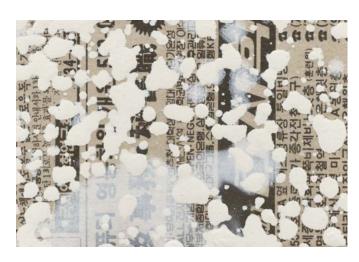

Untitled 2024

1st–2nd-century CE Roman marble torso of Dionysus, 200 CE Roman marble head of a female and pinewood 131.5 × 42 × 68 cm | 51 % × 16 %6 × 26 %4 in.

EUR 400,000 plus applicable taxes

Ecriture No.221107
2022
Page 1 and oil on La Manda power

Pencil and oil on Le Monde newspaper on canvas 55  $\times$  40 cm | 21 %  $\times$  15  $^3\!\!/4$  in.

USD 140,000 plus applicable taxes

Open until 11 January 2025, White Cube New York is pleased to present 'The Newspaper Ecritures, 2022–23', an exhibition showcasing the final body of work by the late master of Dansaekhwa, Park Seo-Bo, which he completed shortly before his passing in 2023 at the age of 91. Click HERE to to view the exhibition.