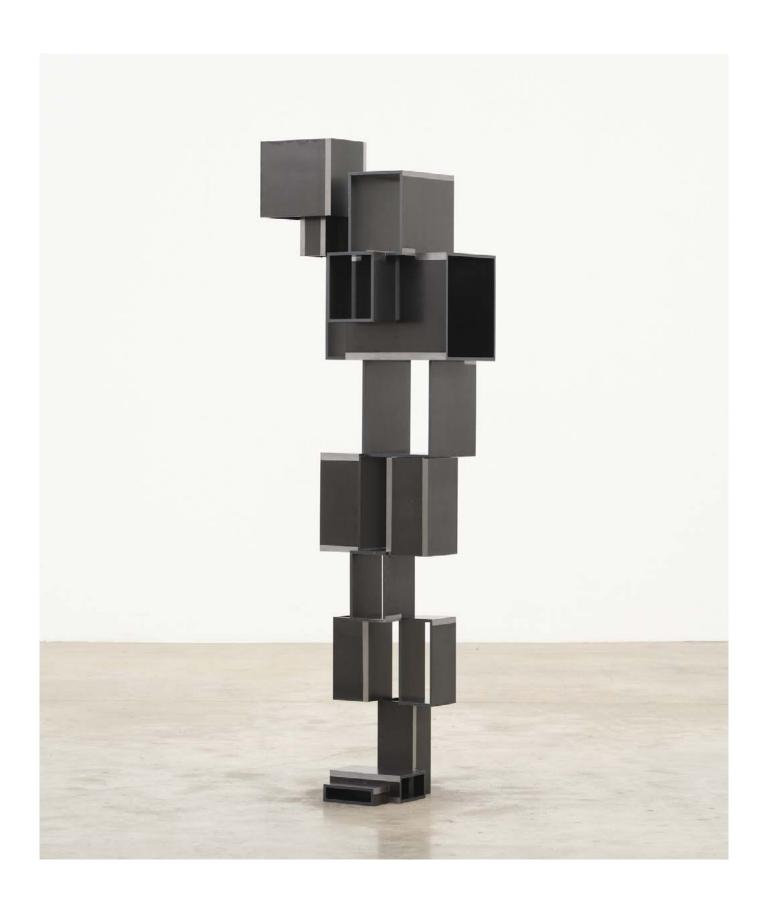

# IMI KNOEBEL

Etcetera CX 2024 Acrylic on aluminium 146.8  $\times$  140.6 cm | 57  $^{13}$ %  $\times$  55  $^{3}$ % in.

EUR 160,000 plus applicable taxes

Mary with the Medela 2024 Acrylic and oil on canvas 137.2 × 91.4 cm | 54 × 36 in.