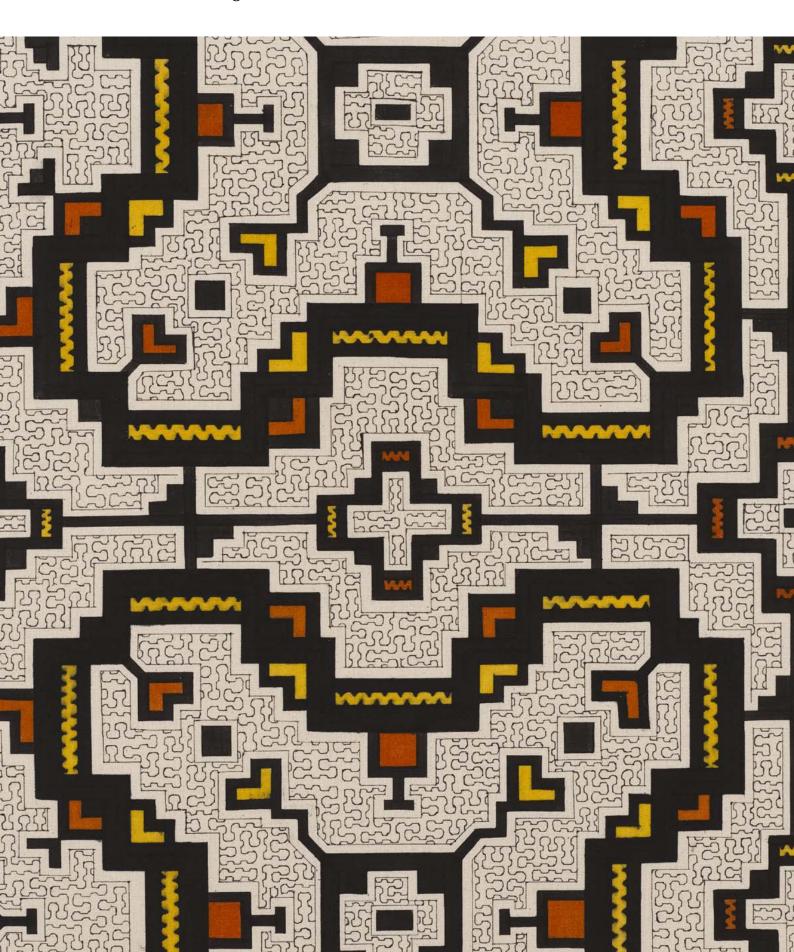

# ANTONY GORMLEY

OPEN STRESS II 2023 8 mm Corten steel 171 × 57 × 44 cm | 67  $\frac{5}{16}$  × 22  $\frac{7}{16}$  × 17  $\frac{5}{16}$  in.

GBP 500,000 plus applicable taxes

Untitled (Tayan Kené 1, 2024) 2024 Vegetal dyes on wild-cotton canvas 210.2 × 141 cm | 82 ¾ × 55 ½ in.

USD 70,000 plus applicable taxes

Sara Flores has collaborated with Dior on the 9th edition of the Dior Lady Art Project, which invites a select group of artists to reimagine the house's iconic Lady Dior bag in their unique visual styles. Drawing on elements from her Amazonian heritage, Flores incorporates *Kené* motifs – central to her canvas works – into her designs.