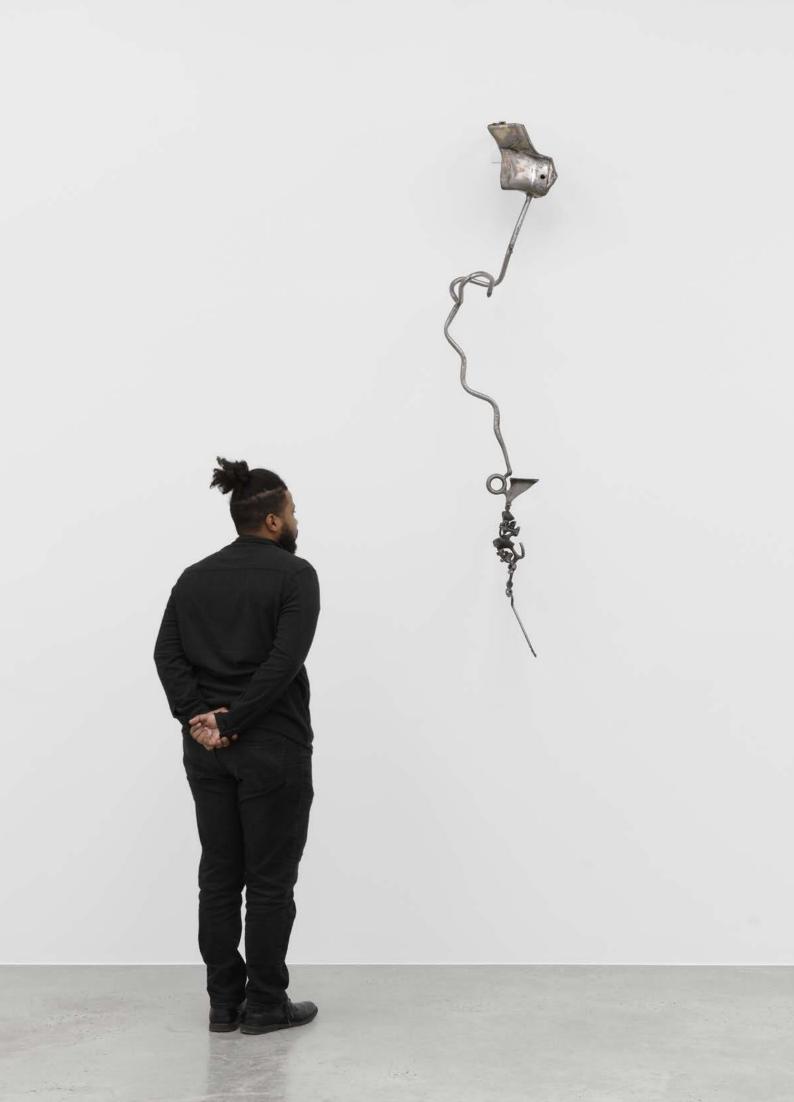

# DAVID HAMMONS

Rock Head 2000 Hair, rock and metal stand  $38.1 \times 25.4 \times 22.8$  cm |  $15 \times 10 \times 9$  in.

Price upon application