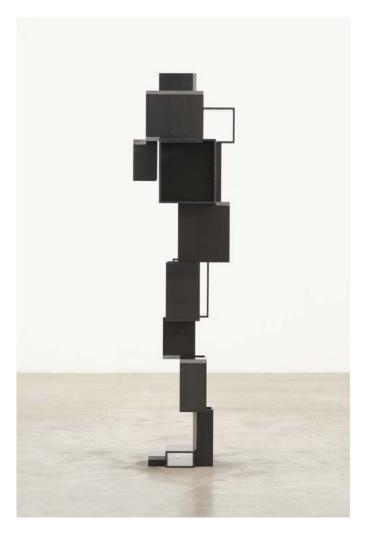

# IMI KNOEBEL

Etcetera CX 2024 Acrylic on aluminium 146.8  $\times$  140.6 cm | 57  $^{13}$ %  $\times$  55  $^{3}$ % in.

EUR 160,000 plus applicable taxes

Mary with the Medela 2024 Acrylic and oil on canvas 137.2 × 91.4 cm | 54 × 36 in.