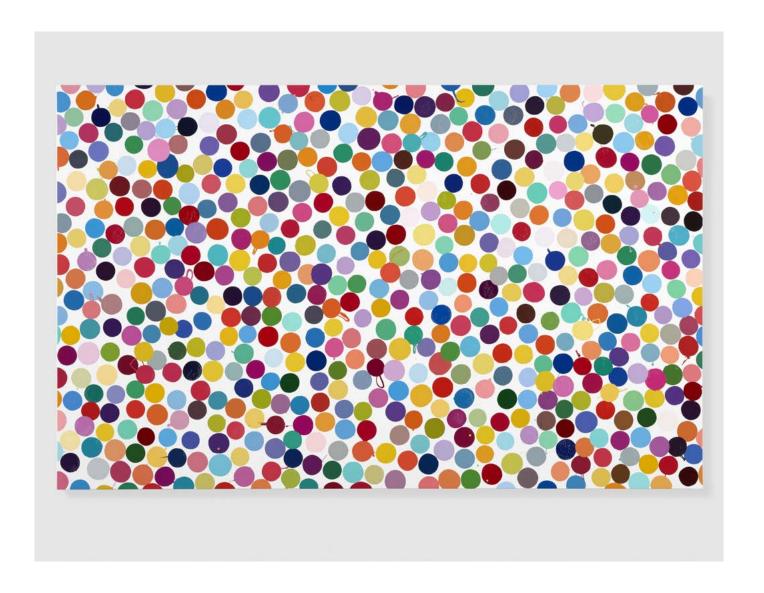

# DAMIEN HIRST

Scotch Grey 2016 Household gloss on canvas 150  $\times$  239 cm | 59  $\frac{1}{16}$   $\times$  94  $\frac{1}{16}$  in.

USD 750,000 plus applicable taxes

Untitled 2020 Oil on canvas 41 × 33 cm | 16 ½ × 13 in. 44.2 × 36.1 × 3.5 cm | 17 ½ × 14 % × 1 % in. (framed)