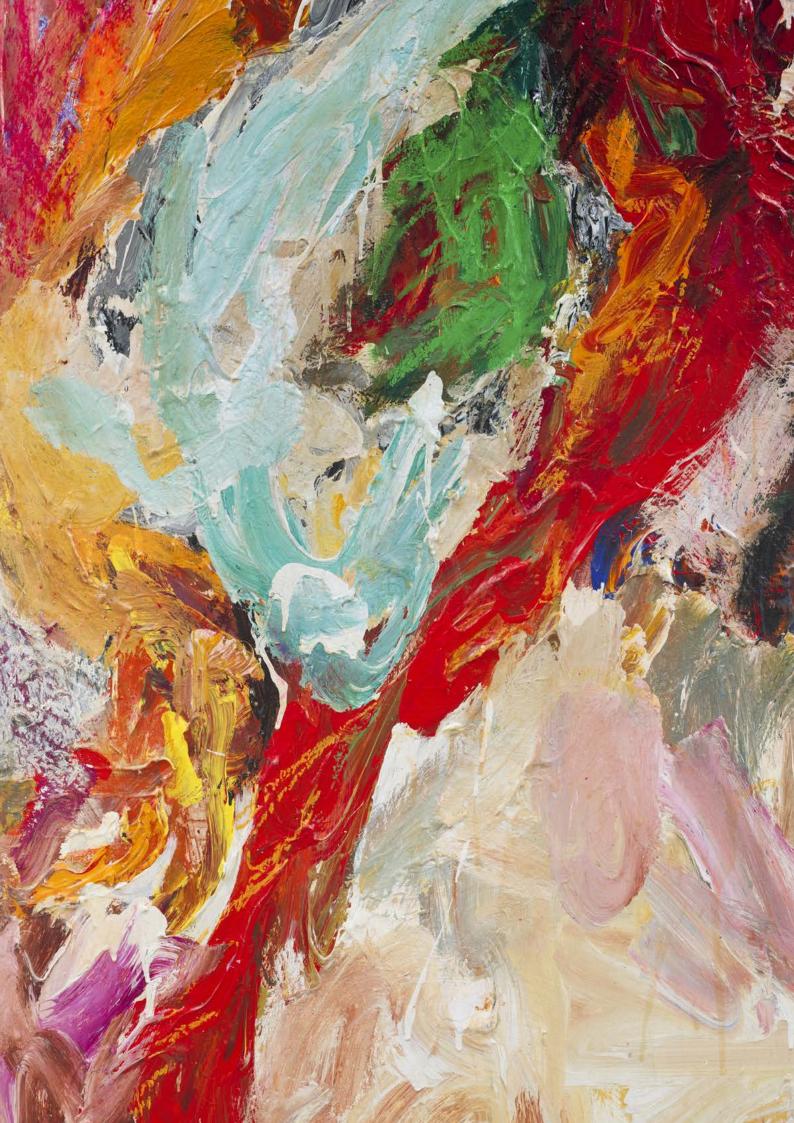

### LYNNE DREXLER

Tribute 1963 Oil on canvas  $96.5 \times 146.1 \text{ cm} \mid 38 \times 57 \frac{1}{2} \text{ in.}$   $101.6 \times 152.4 \times 5.1 \text{ cm} \mid 40 \times 60 \times 2 \text{ in.}$  (framed)

USD 800,000 plus applicable taxes

Opening 27 November 2024, White Cube Mason's Yard presents a solo exhibition of works by the late American artist Lynne Drexler, marking Drexler's first major presentation in Europe, and the gallery's inaugural showcase of the artist's work since announcing representation of The Lynne Drexler Archive in November 2023. Click HERE to view the exhibition.