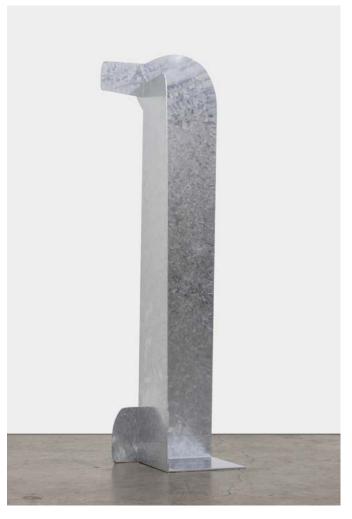

# ISAMU NOGUCHI

Duo
1982–83 (2020)
Hot-dipped galvanised steel
Edition of 5, Foundation Copy
(From an edition of 18, plus 1 AP, 5 Foundation Copies and 3
Publisher Copies)
222.3 × 67.3 × 61 cm | 87 ½ × 26 ½ × 24 in.

USD 200,000 plus applicable taxes

Field Energy Migration Warm Up 2024

Photo collage, acrylic and resin on wood panel  $76\times60$  cm | 29  $^{15}\!\!/\!_{6}\times23$   $^{5}\!\!/\!_{8}$  in.

USD 235,000 plus applicable taxes