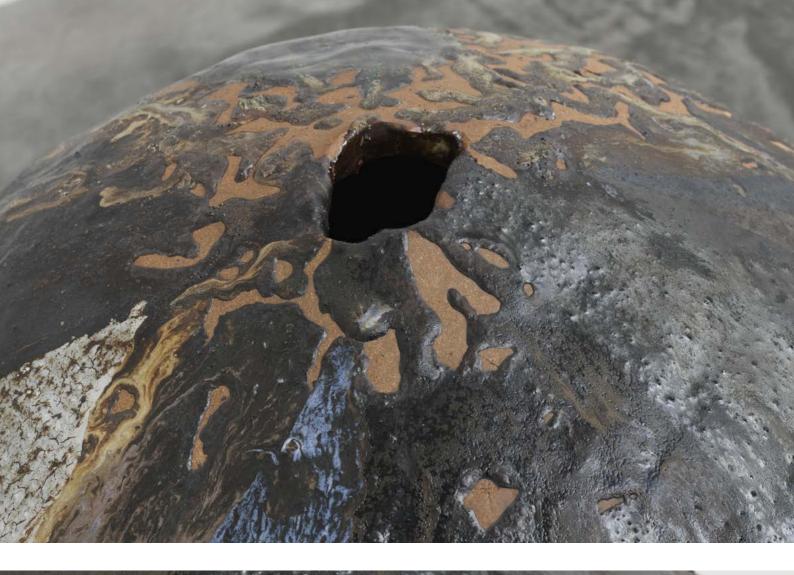

# THEASTER GATES

DAVE Memory Vessel #2 2024 Wood-fired stoneware  $66 \times 63.5 \times 63.5 \times 63.5 \times 126 \times 12$ 

USD 225,000 plus applicable taxes