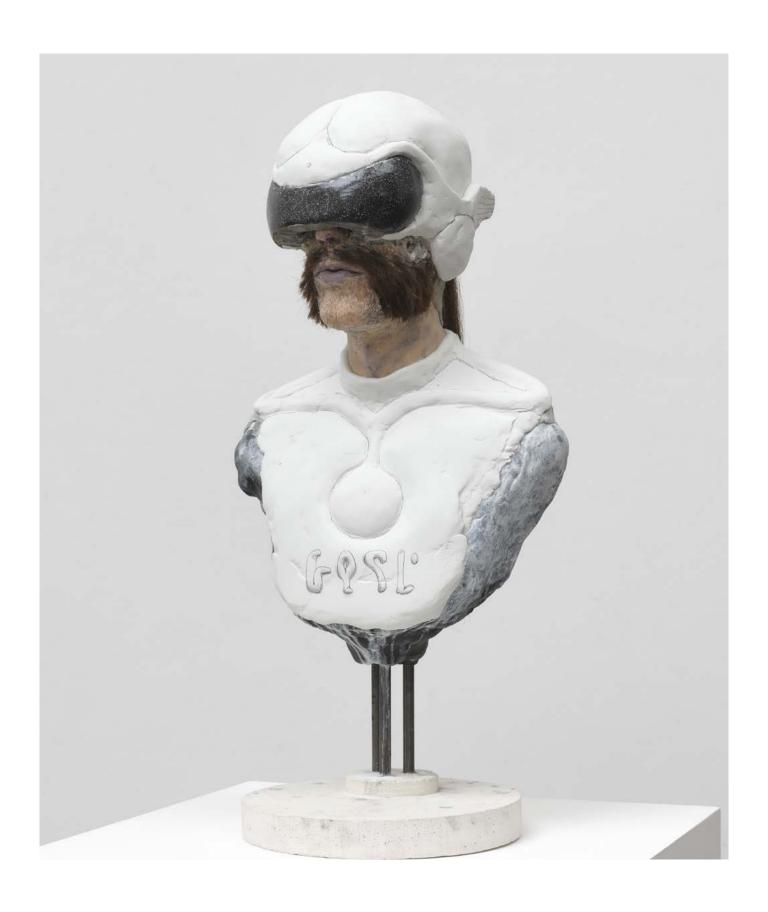

USD 75,000 plus applicable taxes

Revenge Fantasies

2024

Oil, acrylic and beeswax on canvas stretched on panel 218.4  $\times$  203.2 cm | 86  $\times$  80 in.

USD 175,000 plus applicable taxes

Mercury

2024

Foam, epoxy clay, epoxy gel, acrylic paint, concrete, steel rods, resin, pencil, coloured pencil, glass rhinestones and human hair  $81.3 \times 40.6 \times 30.5$  cm |  $32 \times 16 \times 12$  in.

USD 75,000 plus applicable taxes