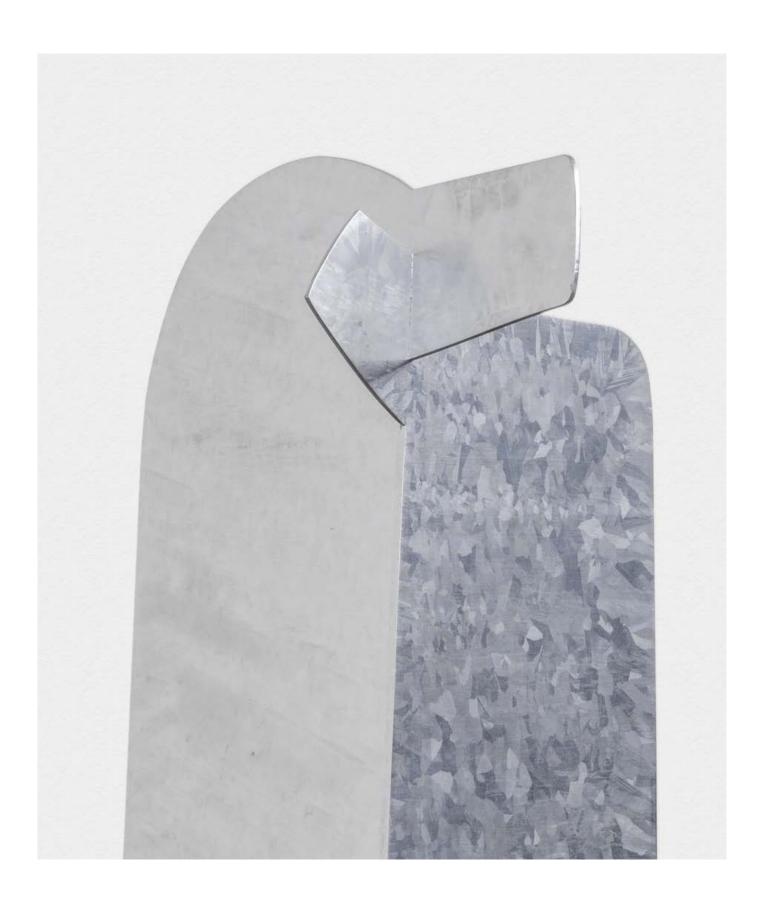

# ISAMU NOGUCHI

Duo
1982–83 (2020)
Hot-dipped galvanised steel
Edition of 5, Foundation Copy
(From an edition of 18, plus 1 AP, 5 Foundation Copies and 3
Publisher Copies)
222.3 × 67.3 × 61 cm | 87 ½ × 26 ½ × 24 in.

USD 200,000 plus applicable taxes

Field Energy Migration Warm Up 2024

Photo collage, acrylic and resin on wood panel  $76\times60$  cm | 29  $^{15}\!\!/\!_{6}\times23$   $^{5}\!\!/\!_{8}$  in.

USD 235,000 plus applicable taxes