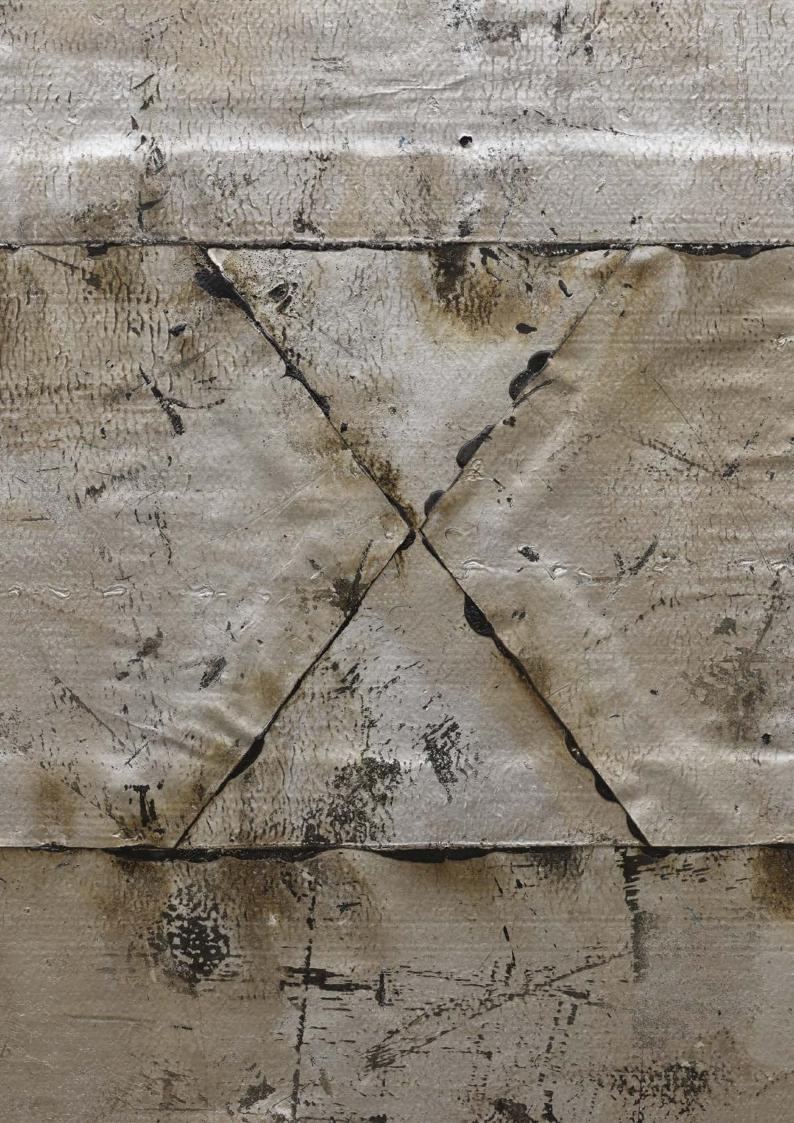

# IMI KNOEBEL

Etcetera CX 2024 Acrylic on aluminium 146.8  $\times$  140.6 cm | 57  $^{13}$ %  $\times$  55  $^{3}$ % in.

EUR 160,000 plus applicable taxes

Mary with the Medela 2024 Acrylic and oil on canvas 137.2 × 91.4 cm | 54 × 36 in.