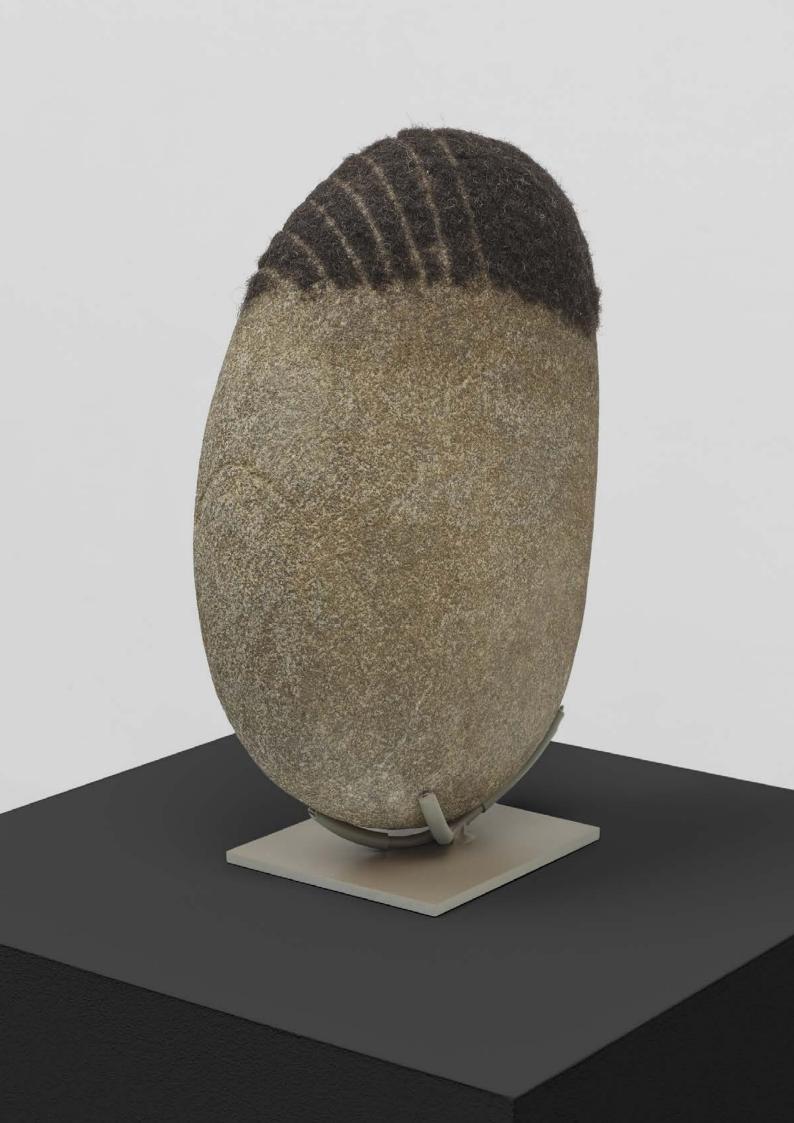

# DAVID HAMMONS

Rock Head 2000 Hair, rock and metal stand  $38.1 \times 25.4 \times 22.8$  cm |  $15 \times 10 \times 9$  in.

Price upon application