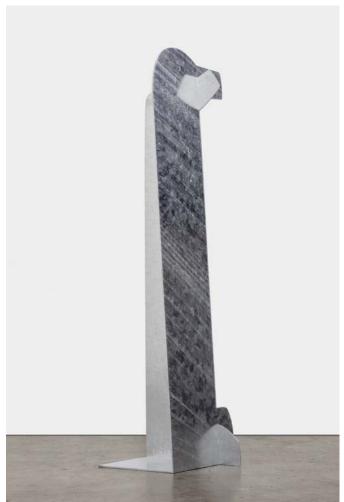

# ISAMU NOGUCHI

Duo
1982–83 (2020)
Hot-dipped galvanised steel
Edition of 5, Foundation Copy
(From an edition of 18, plus 1 AP, 5 Foundation Copies and 3
Publisher Copies)
222.3 × 67.3 × 61 cm | 87 ½ × 26 ½ × 24 in.

USD 200,000 plus applicable taxes

Field Energy Migration Warm Up 2024

Photo collage, acrylic and resin on wood panel  $76\times60$  cm | 29  $^{15}\!\!/\!_{6}\times23$   $^{5}\!\!/\!_{8}$  in.

USD 235,000 plus applicable taxes