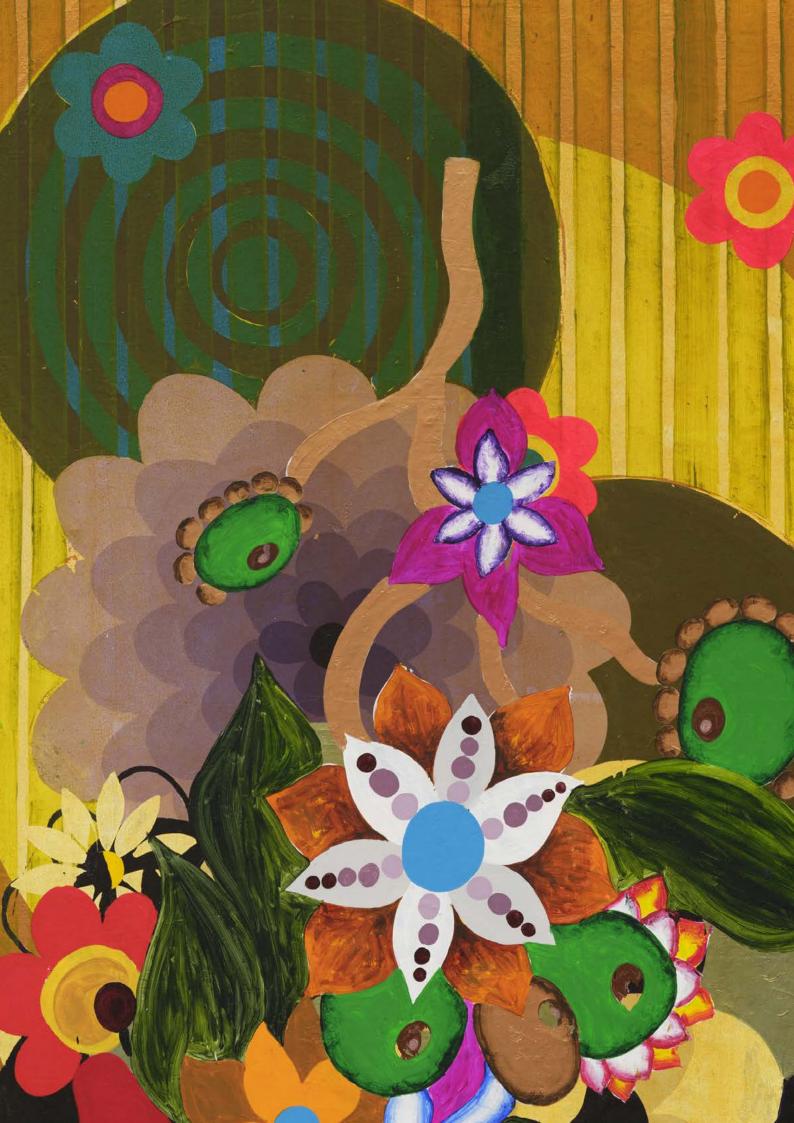

### SYLVIA SNOWDEN

Clarene Martin 1978–82 Acrylic and oil pastel on Masonite 244.5  $\times$  122.2 cm | 96  $\frac{1}{4}$   $\times$  48  $\frac{1}{6}$  in. 249.9  $\times$  127.6  $\times$  6.4 cm | 98  $\frac{3}{6}$   $\times$  50  $\frac{1}{4}$   $\times$  2  $\frac{1}{2}$  in. (framed)