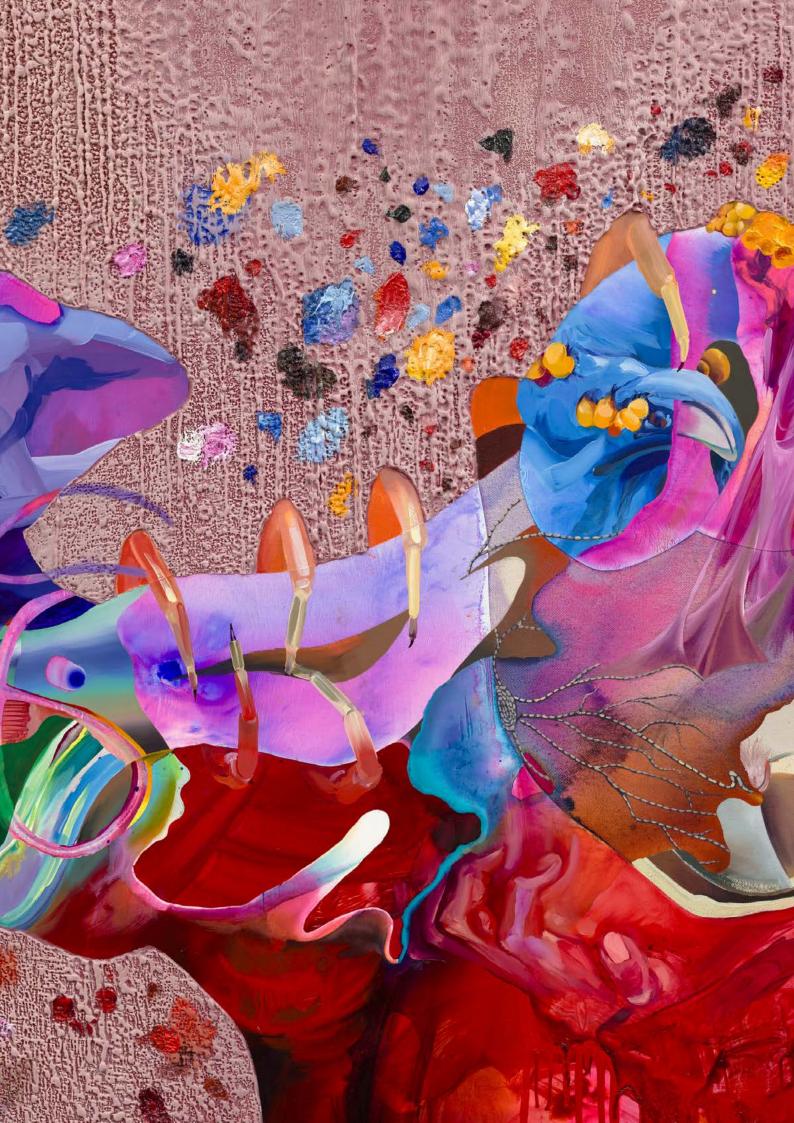

USD 75,000 plus applicable taxes

Revenge Fantasies

2024

Oil, acrylic and beeswax on canvas stretched on panel 218.4  $\times$  203.2 cm | 86  $\times$  80 in.

USD 175,000 plus applicable taxes

Mercury

2024

Foam, epoxy clay, epoxy gel, acrylic paint, concrete, steel rods, resin, pencil, coloured pencil, glass rhinestones and human hair  $81.3 \times 40.6 \times 30.5$  cm |  $32 \times 16 \times 12$  in.

USD 75,000 plus applicable taxes