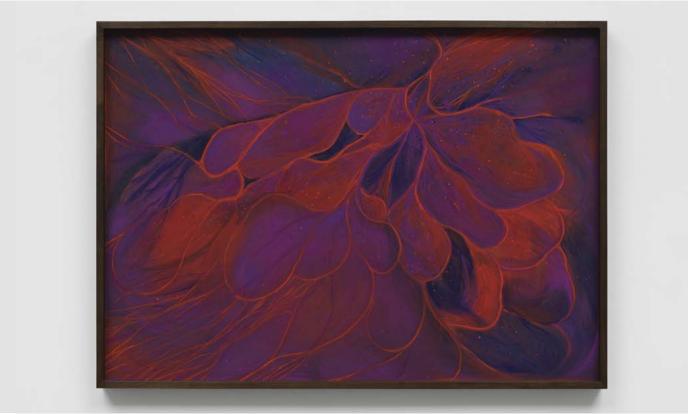

# CHRISTINE AY TJOE

Mischievous Player 2016 Oil on canvas 200 × 230 cm | 78 ¾ × 90 % in.

Price upon application