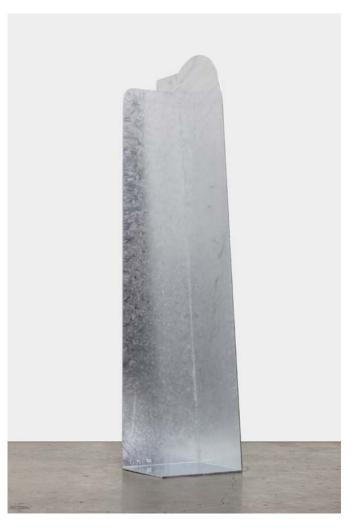

# ISAMU NOGUCHI

Duo
1982–83 (2020)
Hot-dipped galvanised steel
Edition of 5, Foundation Copy
(From an edition of 18, plus 1 AP, 5 Foundation Copies and 3
Publisher Copies)
222.3 × 67.3 × 61 cm | 87 ½ × 26 ½ × 24 in.

USD 200,000 plus applicable taxes

Field Energy Migration Warm Up 2024

Photo collage, acrylic and resin on wood panel  $76\times60$  cm | 29  $^{15}\!\!/\!_{6}\times23$   $^{5}\!\!/\!_{8}$  in.

USD 235,000 plus applicable taxes