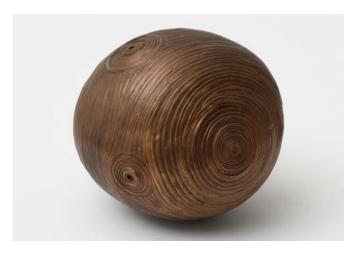

# DAVID HAMMONS

Rock Head 2000 Hair, rock and metal stand  $38.1 \times 25.4 \times 22.8$  cm |  $15 \times 10 \times 9$  in.

Price upon application