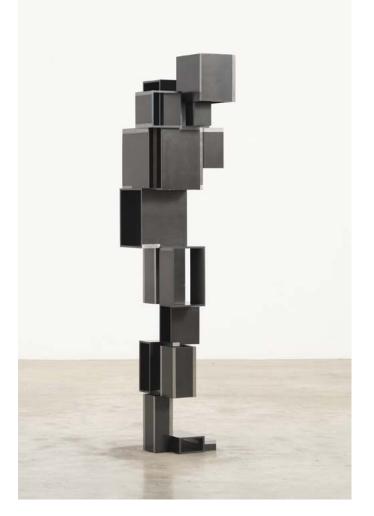

# IMI KNOEBEL

Etcetera CX 2024 Acrylic on aluminium 146.8  $\times$  140.6 cm | 57  $^{13}$ %  $\times$  55  $^{3}$ % in.

EUR 160,000 plus applicable taxes

Mary with the Medela 2024 Acrylic and oil on canvas 137.2 × 91.4 cm | 54 × 36 in.