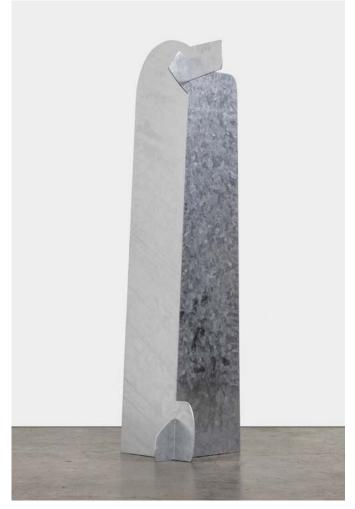

# ISAMU NOGUCHI

Duo
1982–83 (2020)
Hot-dipped galvanised steel
Edition of 5, Foundation Copy
(From an edition of 18, plus 1 AP, 5 Foundation Copies and 3
Publisher Copies)
222.3 × 67.3 × 61 cm | 87 ½ × 26 ½ × 24 in.

USD 200,000 plus applicable taxes

Field Energy Migration Warm Up 2024

Photo collage, acrylic and resin on wood panel  $76\times60$  cm | 29  $^{15}\!\!/\!_{6}\times23$   $^{5}\!\!/\!_{8}$  in.

USD 235,000 plus applicable taxes