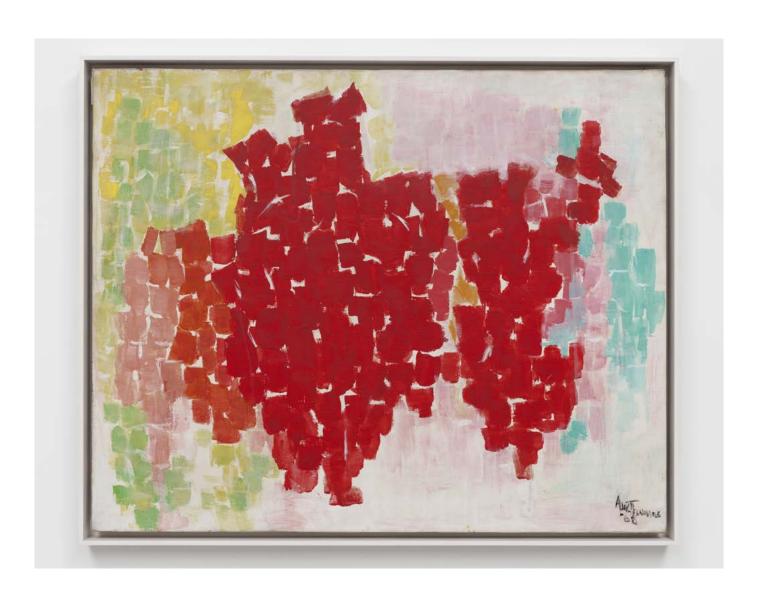

# ALMA THOMAS

A Bed of Red Azaleas 1968 Acrylic on canvas  $61\times76.2\ cm\mid 24\times30\ in.$   $64.4\times79.4\times5.1\ cm\mid 25\ \%\times31\ \%\times2\ in.\ (framed)$ 

Price upon application

White Cube is pleased to present the winter Salon work, A Bed of Red Azaleas (1968) by Alma Thomas.