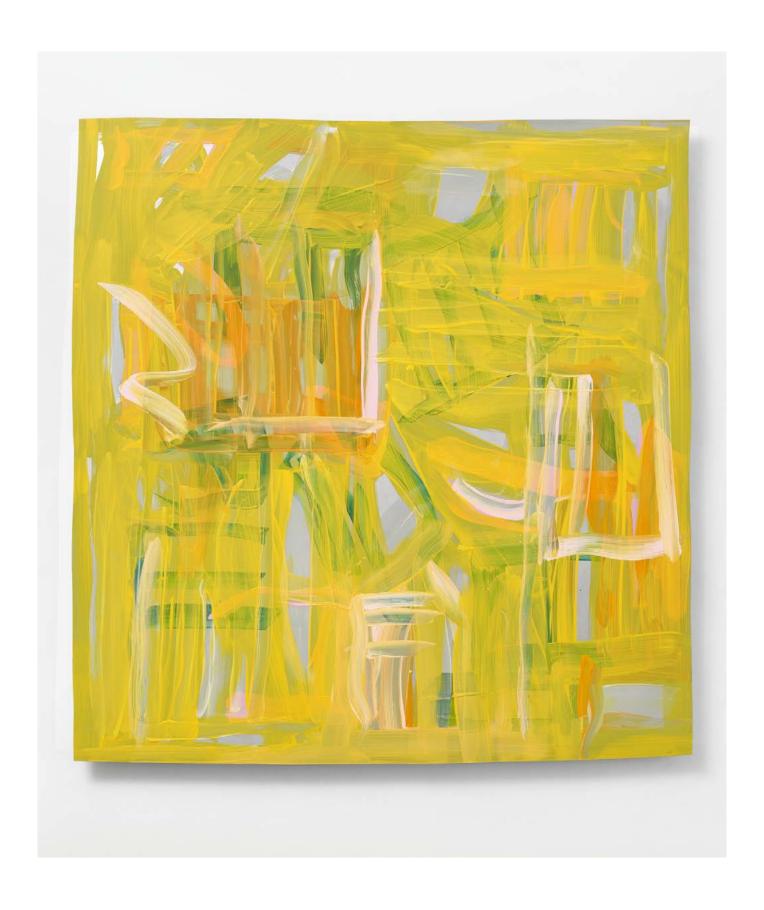

# ALMA THOMAS

A Bed of Red Azaleas 1968 Acrylic on canvas  $61\times76.2\ cm\mid 24\times30\ in.$   $64.4\times79.4\times5.1\ cm\mid 25\ \%\times31\ \%\times2\ in.\ (framed)$ 

Price upon application

White Cube is pleased to present the winter Salon work, A Bed of Red Azaleas (1968) by Alma Thomas.