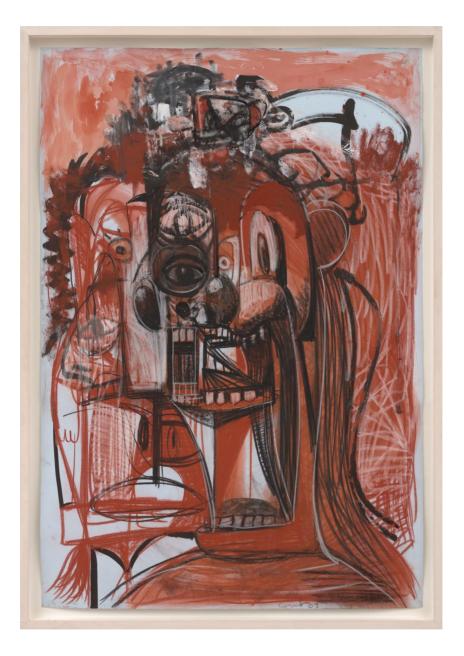

#### Alexander Calder

*Untitled*, 1971 Gouache and ink on paper 74.9 x 109.6 cm 29 1/2 x 43 1/8 in

**George Condo** *Untitled*, 2003 Pastel on paper 101.6 x 76.2 cm - 40 x 30 in (unframed) 119.4 x 83.8 x 5.715 cm - 47 x 33 x 2 1/4 in (framed)