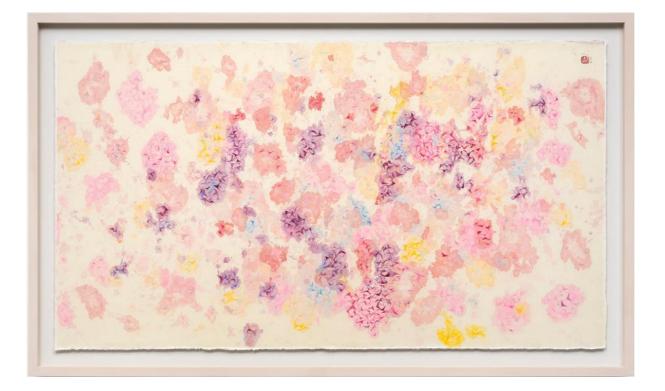

#### Scott Kahn

*Gina's Studio*, 1979 Oil on cotton canvas 81.3 x 91.4 cm 32 x 36 in

Scott Kahn

*House in Chester*, 1990 Oil on linen 71.1 x 66 cm 28 x 26 in

**Minjung Kim** *Regeneration*, 2024 Watercolor and mixed media on mulberry Hanji paper 96 x 171 cm 38 x 67 1/2 in

Minjung Kim Regeneration, 2024 Mixed media on mulberry Hanji paper 47 x 41.5 cm 18 1/2 x 16 1/2 in