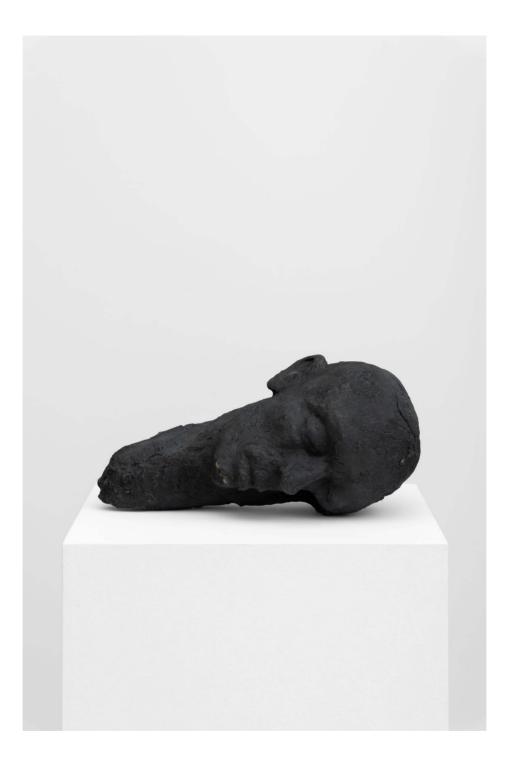

#### Javier Calleja

Before the storm, 2024 Acrylic on canvas 195 x 162 cm 77 x 64 in

Ali Cherri Little Lucy, 2024 Ocular protheses in glass, patinated bronze 120 x 18 x 22 cm 47 x 7 x 8 1/2 in

Ali Cherri Sleeping bronze head , 2024 Patinated bronze 25 x 45 x 25 cm 10 x 17 1/2 x 10 in