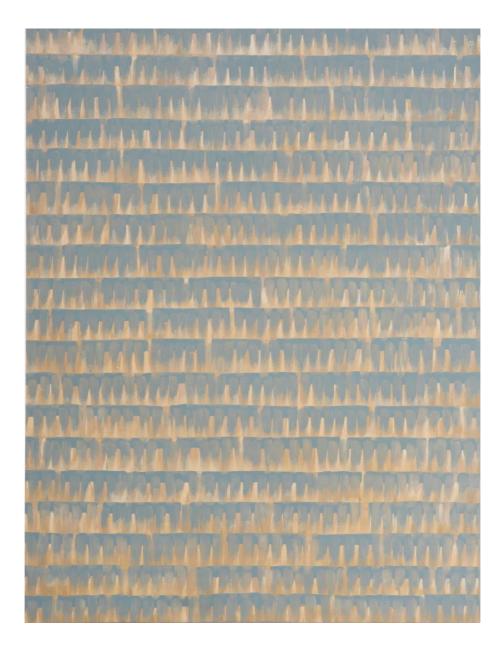

**Marie Laurencin** *Jeune fille au turban*, 1930 Oil on canvas 46 x 38 cm - 18 x 15 in (unframed) 78 x 70 cm - 30 3/4 x 27 1/2 in (framed)

Ha Chong-Hyun Conjunction 23-07, 2023 Oil on hemp cloth 162 x 130 cm 64 x 51 in