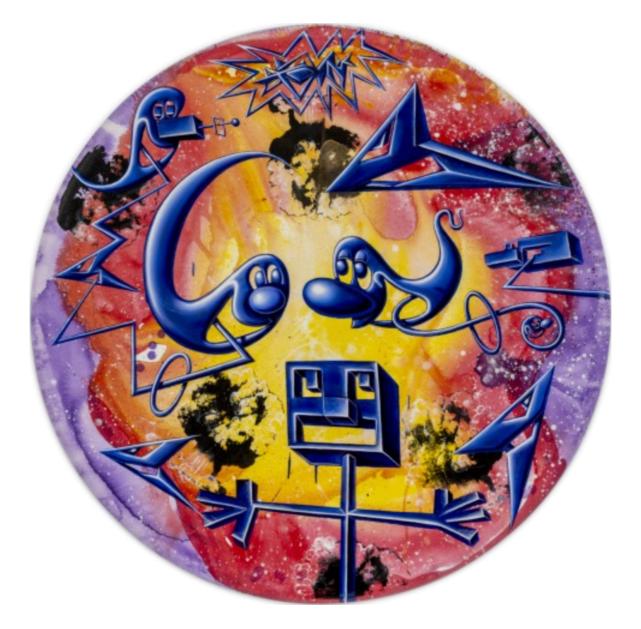

#### Keita Morimoto

Quiet Oasis, 2024 Acrylic on panel 18 x 14 cm 7 x 5 1/2 in

Keita Morimoto Seeking Solace, 2024 Acrylic on panel 18 x 14 cm 7 x 5 1/2 in

Kenny Scharf Bing Bong Bomb, 2024 Oil and acrylics on canvas Diameter 152.4 cm Diameter 60 in