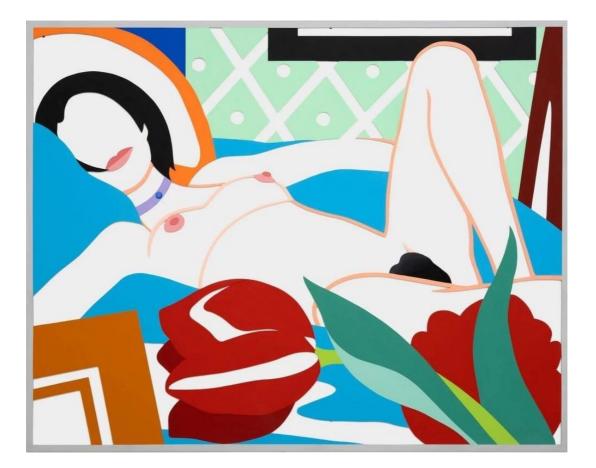

Tom Wesselmann Man Ray at the Dance, 2004 Oil on canvas 248.9 x 188 cm 98 x 74 in

Tom Wesselmann Monica with Tulips, 1989 Liquitex on board 110.8 x 134.6 cm - 43 1/2 x 53 in (unframed) 117 x 140 cm - 46 x 55 in (framed)

**Tom Wesselmann** *Monica in Half Slip*, 1986 Liquitex on Bristol Board 125 x 125 cm - 49 x 49 in (unframed) 140.5 x 160.2 cm - 55 1/2 x 63 in (framed)

**Tom Wesselmann** *Curled up Claire*, 2000 Oil on canvas 54 x 54 cm - 21 1/4 x 21 1/4 in (unframed) 56.5 x 56.5 cm- 22 1/2 x 22 1/2 in (framed)