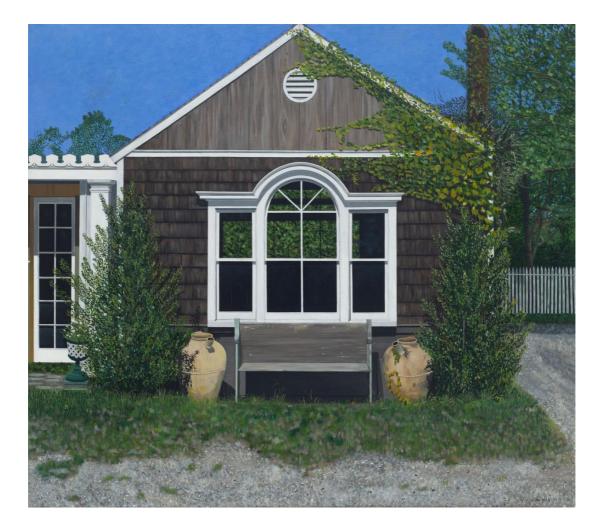

#### Scott Kahn

*Gina's Studio*, 1979 Oil on cotton canvas 81.3 x 91.4 cm 32 x 36 in

Scott Kahn

*House in Chester*, 1990 Oil on linen 71.1 x 66 cm 28 x 26 in

**Minjung Kim** *Regeneration*, 2024 Watercolor and mixed media on mulberry Hanji paper 96 x 171 cm 38 x 67 1/2 in