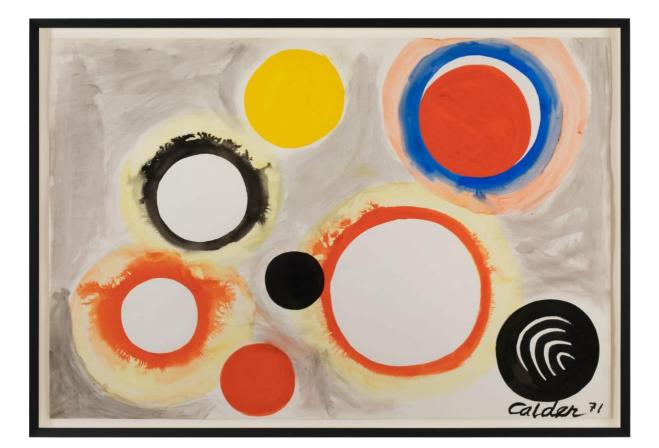

#### Alexander Calder

*Untitled*, 1971 Gouache and ink on paper 74.9 x 109.6 cm 29 1/2 x 43 1/8 in

**George Condo** *Untitled*, 2003 Pastel on paper 101.6 x 76.2 cm - 40 x 30 in (unframed) 119.4 x 83.8 x 5.715 cm - 47 x 33 x 2 1/4 in (framed)