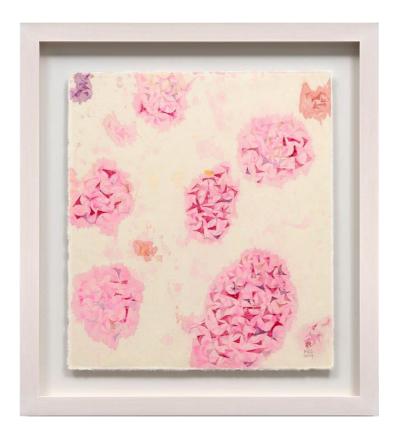

#### Scott Kahn

*Gina's Studio*, 1979 Oil on cotton canvas 81.3 x 91.4 cm 32 x 36 in

Scott Kahn

*House in Chester*, 1990 Oil on linen 71.1 x 66 cm 28 x 26 in

**Minjung Kim** *Regeneration*, 2024 Watercolor and mixed media on mulberry Hanji paper 96 x 171 cm 38 x 67 1/2 in

Minjung Kim Regeneration, 2024 Mixed media on mulberry Hanji paper 47 x 41.5 cm 18 1/2 x 16 1/2 in