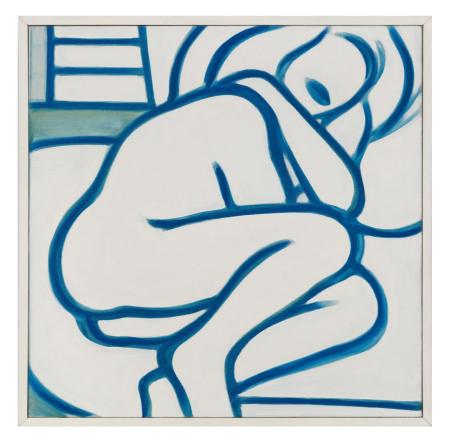

**Tom Wesselmann** *Monica in Half Slip*, 1986 Liquitex on Bristol Board 125 x 125 cm - 49 x 49 in (unframed) 140.5 x 160.2 cm - 55 1/2 x 63 in (framed)

**Tom Wesselmann** *Curled up Claire*, 2000 Oil on canvas 54 x 54 cm - 21 1/4 x 21 1/4 in (unframed) 56.5 x 56.5 cm- 22 1/2 x 22 1/2 in (framed)