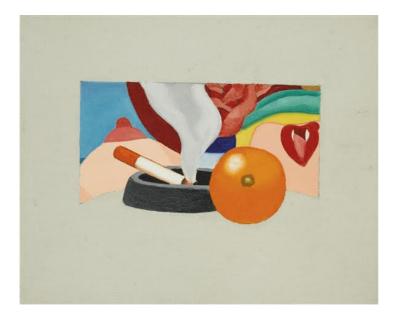

Tom Wesselmann Study for Bedroom painting #2, 1967 Oil and graphite on canvas 20.3 x 25.4 cm 8 x 10 in