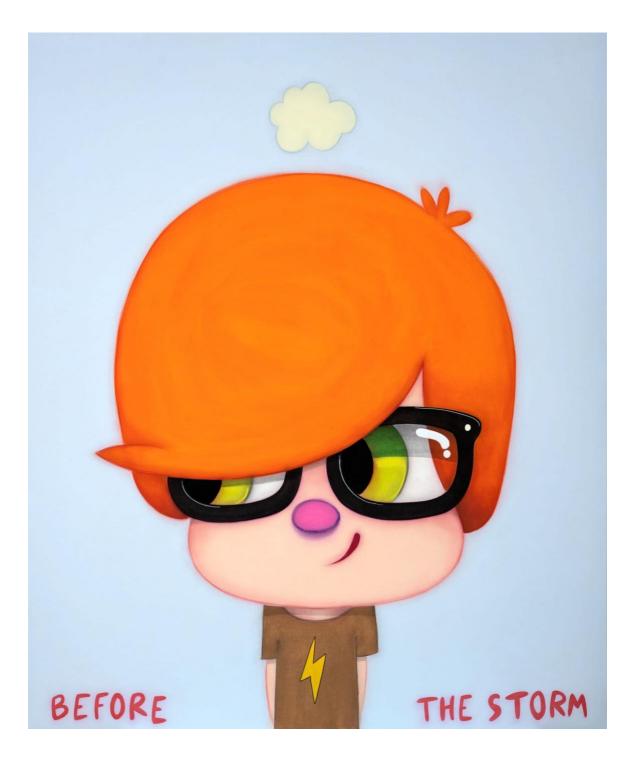

#### Javier Calleja

Before the storm, 2024 Acrylic on canvas 195 x 162 cm 77 x 64 in

Ali Cherri Little Lucy, 2024 Ocular protheses in glass, patinated bronze 120 x 18 x 22 cm 47 x 7 x 8 1/2 in

Ali Cherri Sleeping bronze head , 2024 Patinated bronze 25 x 45 x 25 cm 10 x 17 1/2 x 10 in