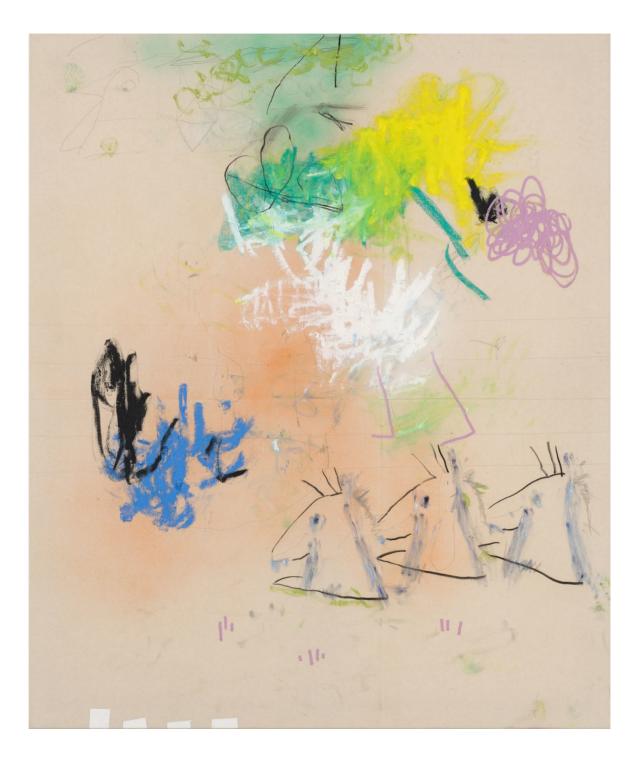

#### John M Armleder

*Steam*, 2024 Mixed media on canvas 165 x 110 x 4 cm 65 x 43 1/2 x 1 1/2 in

Jenny Brosinski Untitled (seahorses in my water lily pond), 2024 Oil, oil stick and spray paint on canvas 182 x 152 cm 71 1/2 x 60 in