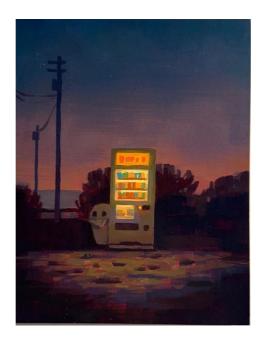

#### Keita Morimoto

Quiet Oasis, 2024 Acrylic on panel 18 x 14 cm 7 x 5 1/2 in

Keita Morimoto Seeking Solace, 2024 Acrylic on panel 18 x 14 cm 7 x 5 1/2 in

Kenny Scharf Bing Bong Bomb, 2024 Oil and acrylics on canvas Diameter 152.4 cm Diameter 60 in