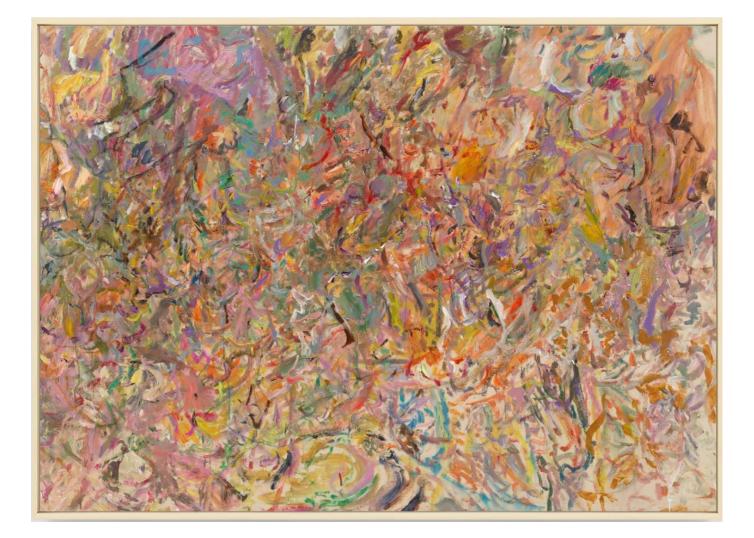

#### Alexander Calder

*Untitled*, 1971 Gouache and ink on paper 74.9 x 109.6 cm 29 1/2 x 43 1/8 in

**George Condo** *Untitled*, 2003 Pastel on paper 101.6 x 76.2 cm - 40 x 30 in (unframed) 119.4 x 83.8 x 5.715 cm - 47 x 33 x 2 1/4 in (framed)