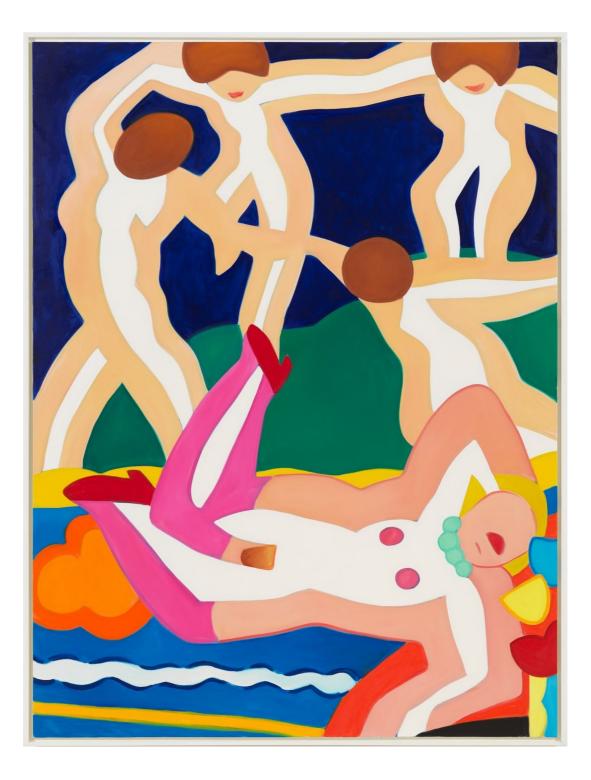

Tom Wesselmann Man Ray at the Dance, 2004 Oil on canvas 248.9 x 188 cm 98 x 74 in

Tom Wesselmann Monica with Tulips, 1989 Liquitex on board 110.8 x 134.6 cm - 43 1/2 x 53 in (unframed) 117 x 140 cm - 46 x 55 in (framed)