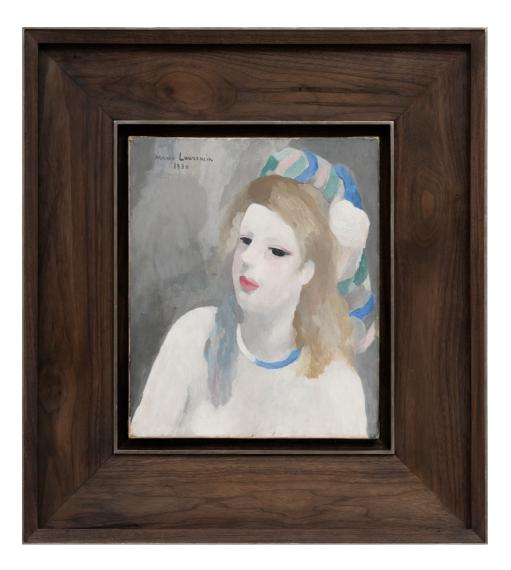

**Marie Laurencin** *Jeune fille au turban*, 1930 Oil on canvas 46 x 38 cm - 18 x 15 in (unframed) 78 x 70 cm - 30 3/4 x 27 1/2 in (framed)

Ha Chong-Hyun Conjunction 23-07, 2023 Oil on hemp cloth 162 x 130 cm 64 x 51 in