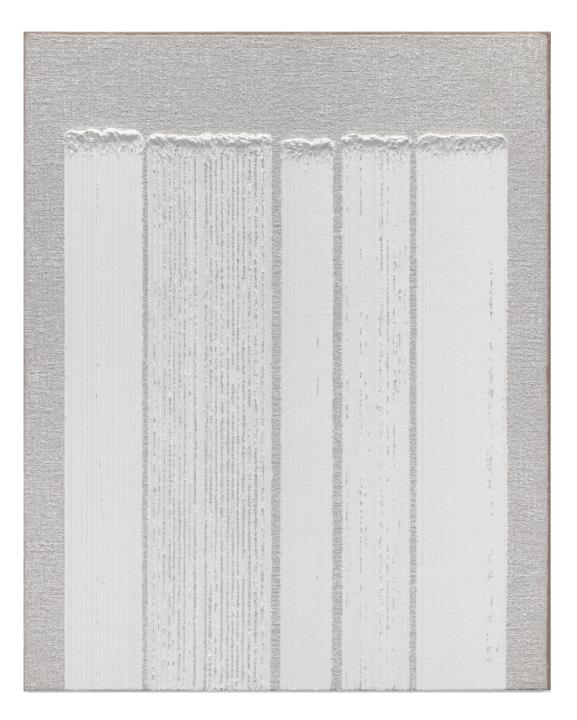

**Marie Laurencin** *Jeune fille au turban*, 1930 Oil on canvas 46 x 38 cm - 18 x 15 in (unframed) 78 x 70 cm - 30 3/4 x 27 1/2 in (framed)

Ha Chong-Hyun Conjunction 23-07, 2023 Oil on hemp cloth 162 x 130 cm 64 x 51 in