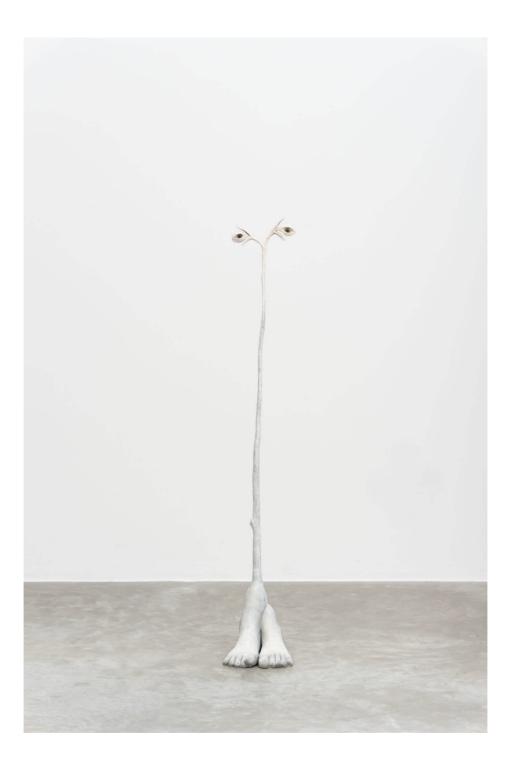

#### Javier Calleja

Before the storm, 2024 Acrylic on canvas 195 x 162 cm 77 x 64 in

Ali Cherri Little Lucy, 2024 Ocular protheses in glass, patinated bronze 120 x 18 x 22 cm 47 x 7 x 8 1/2 in

Ali Cherri Sleeping bronze head , 2024 Patinated bronze 25 x 45 x 25 cm 10 x 17 1/2 x 10 in