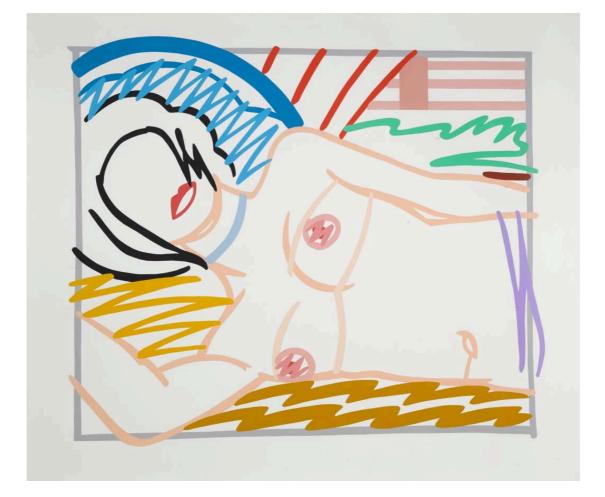

Tom Wesselmann Study for Bedroom painting #2, 1967 Oil and graphite on canvas 20.3 x 25.4 cm 8 x 10 in