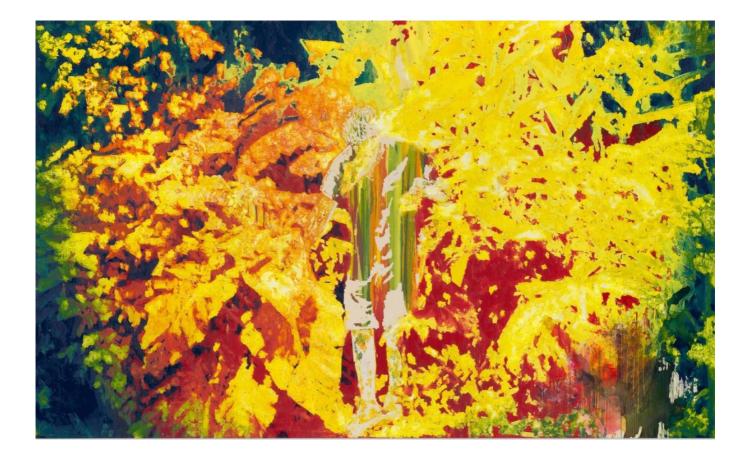

#### Tomokazu Matsuyama

*Himitsu of You*, 2023 Acrylic and mixed media on canvas 91.4 x 91.4 cm - 36 x 36 in (square) 130 x 130 cm - 51 x 51 in (diamond)