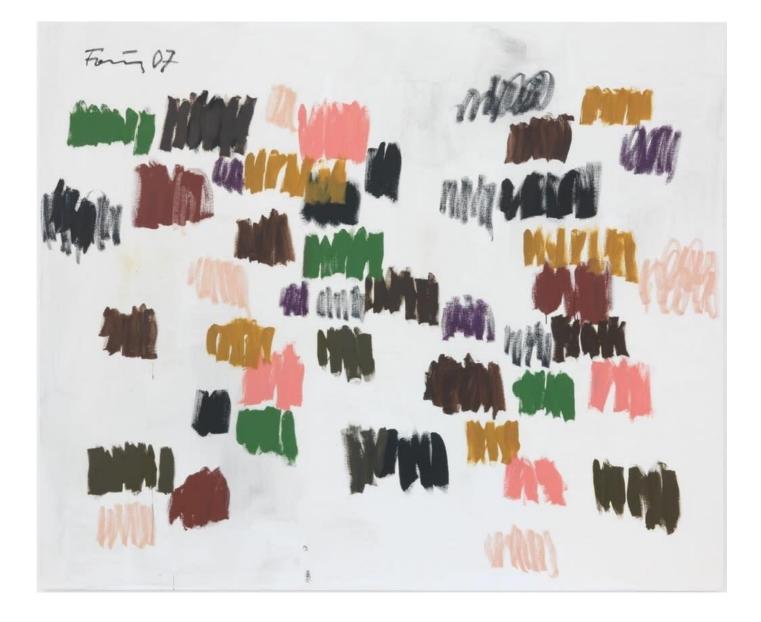

Günther Förg Untitled, 2007 Acrylic and oil on canvas 200 x 240 cm 78 1/2 x 94 1/2 in

**Günther Förg** *Untitled*, 2001 Acrylic on canvas 250 x 320 cm 98 1/2 x 126 in