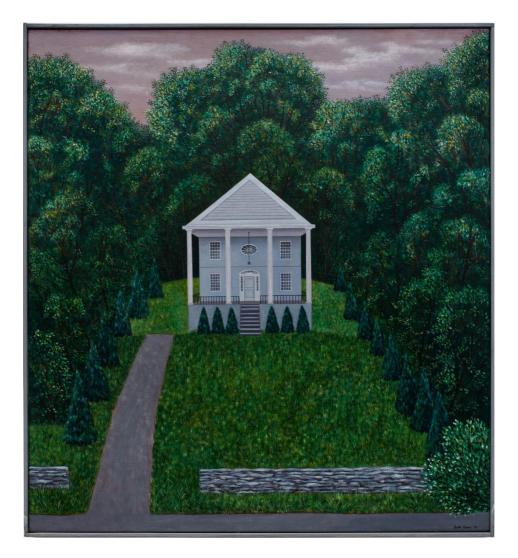

#### Scott Kahn

*Gina's Studio*, 1979 Oil on cotton canvas 81.3 x 91.4 cm 32 x 36 in

Scott Kahn

*House in Chester*, 1990 Oil on linen 71.1 x 66 cm 28 x 26 in

**Minjung Kim** *Regeneration*, 2024 Watercolor and mixed media on mulberry Hanji paper 96 x 171 cm 38 x 67 1/2 in