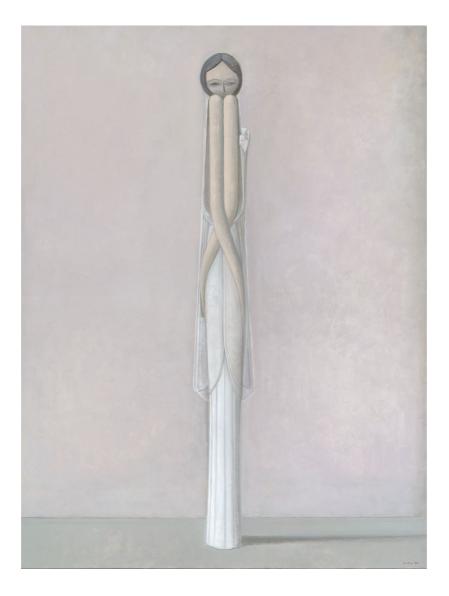

#### Tomokazu Matsuyama

*Himitsu of You*, 2023 Acrylic and mixed media on canvas 91.4 x 91.4 cm - 36 x 36 in (square) 130 x 130 cm - 51 x 51 in (diamond)