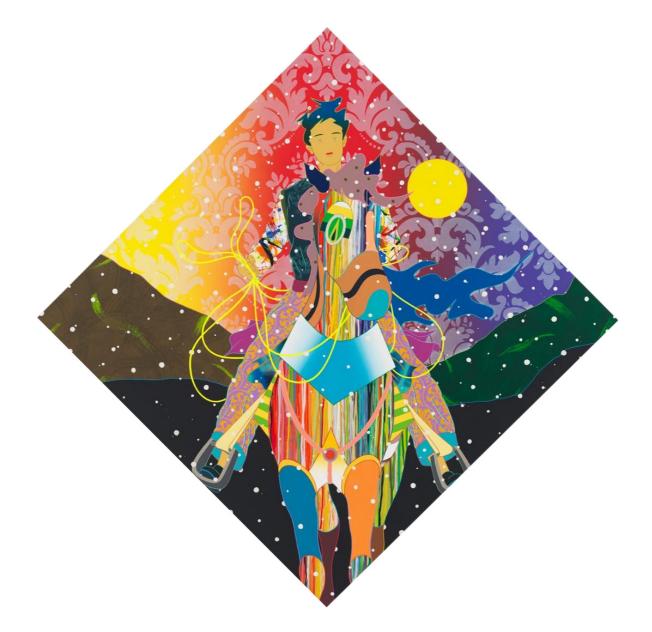

#### Tomokazu Matsuyama

*Himitsu of You*, 2023 Acrylic and mixed media on canvas 91.4 x 91.4 cm - 36 x 36 in (square) 130 x 130 cm - 51 x 51 in (diamond)