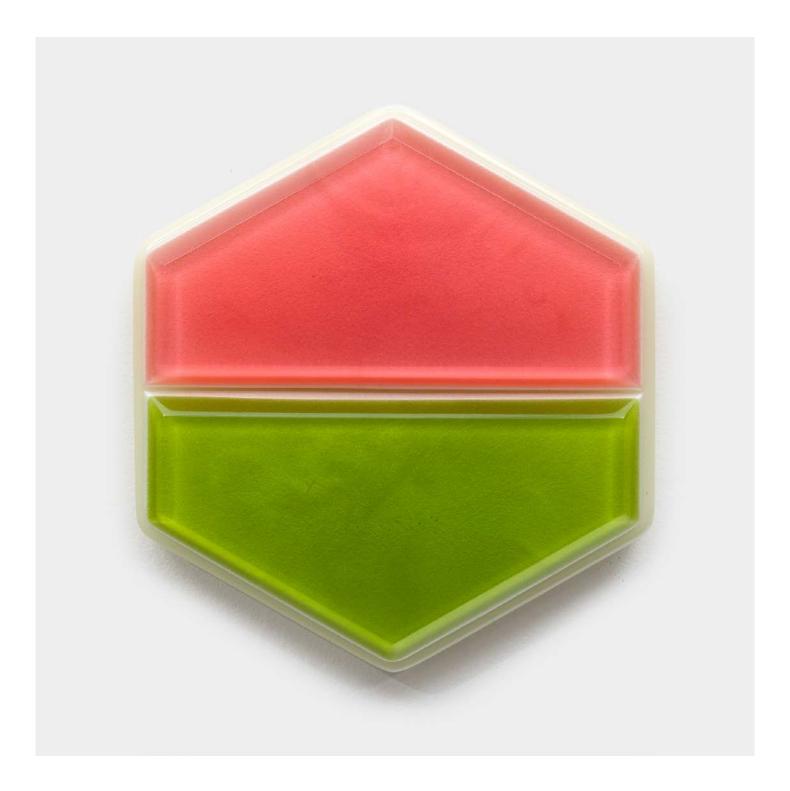

### Beverly Fishman

Pink and Green Altered State, 2007-2010
Hand-poured resin and phosphorescent pigment
10 x 9 x 2 inches / 25.4 x 22.9 x 5.1 cm
(BF00100ST)
\$7,500