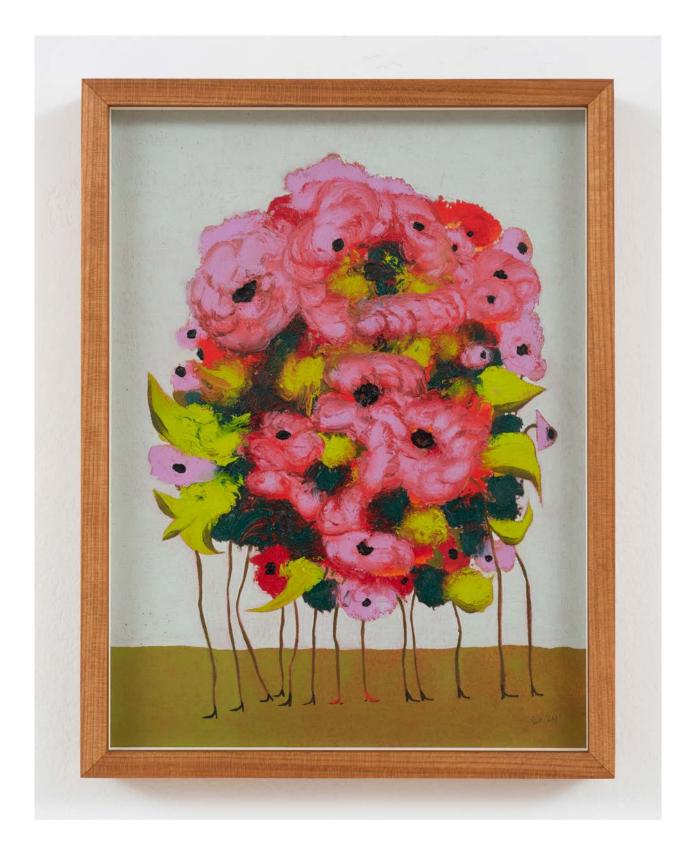

Across generations, work by Loie Hollowell, Judy Chicago, and Julie Buffalohead engage feminist ideologies through mythology and allegory. Historic geometric lithographs from 1973 by Chicago will be placed in dialogue with paintings such as Hollowell's Around the clock in flesh red and purple (2024), which engages spiritual abstraction to celebrate maternity, kinship and the corporeal bond of breastfeeding.