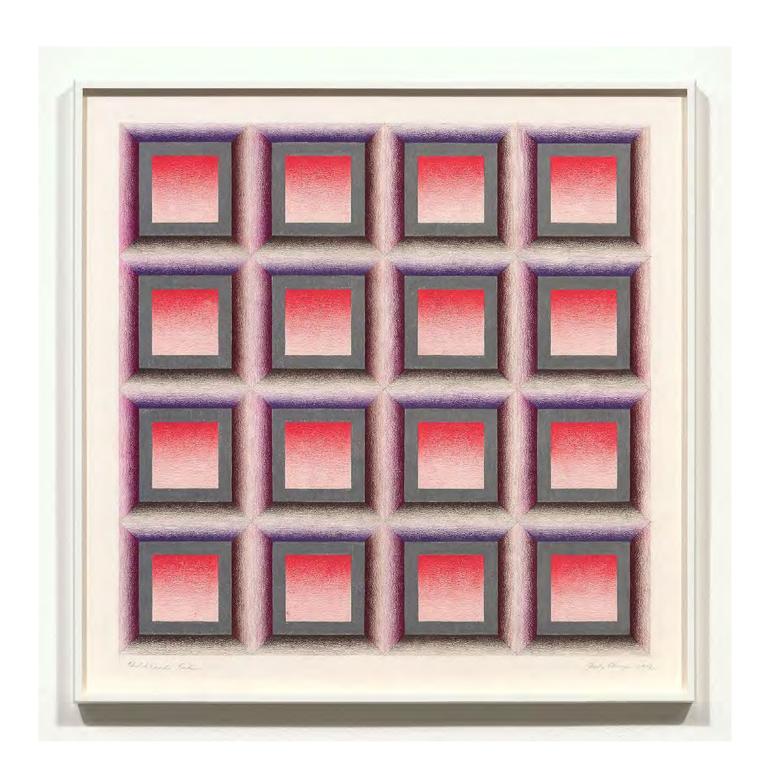

Across generations, work by Loie Hollowell, Judy Chicago, and Julie Buffalohead engage feminist ideologies through mythology and allegory. Historic geometric lithographs from 1973 by Chicago will be placed in dialogue with paintings such as Hollowell's Around the clock in flesh red and purple (2024), which engages spiritual abstraction to celebrate maternity, kinship and the corporeal bond of breastfeeding.

(MW00220W) \$40,000

**Judy Chicago** Childhood's End #1, 1972 Prismacolor on paper 23 1/2 x 23 1/2 inches / 59.7 x 59.7 cm. (JCH00031PR) \$90,000

Journal Study for Potent Pussy/Homage to Lamont, 1973
Prismacolor and graphite on paper
16 1/2 x 13 1/2 inches / 41.9 x 34.3 cm
(JCH00066DR)
\$45,000