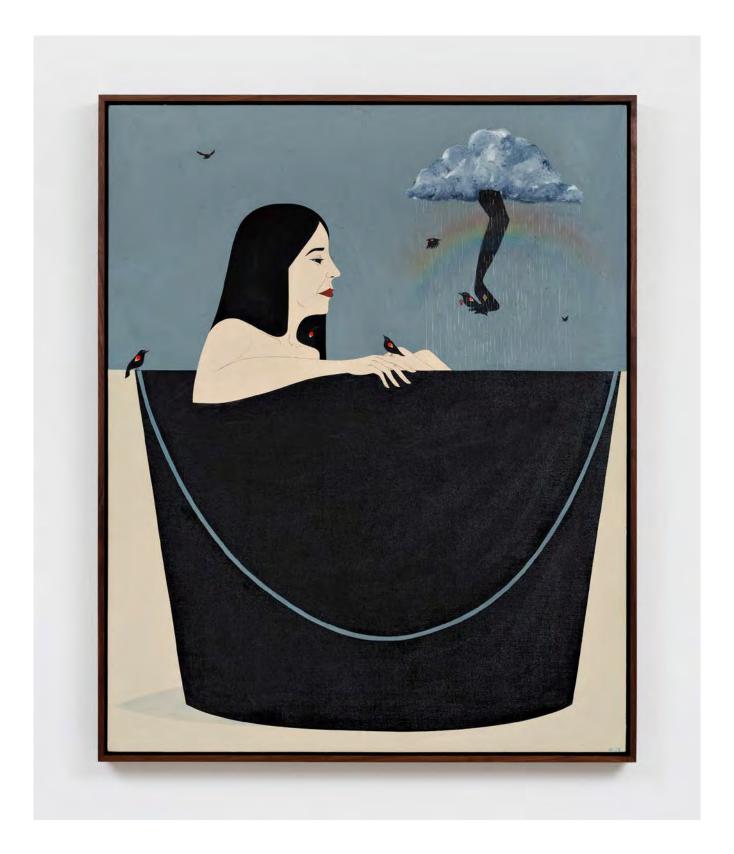

animated form.
Paintings by contemporary
surrealists **Clare Rojas** and **Hayal Pozanti** depict otherworldly visions
of natural landscapes. While
Pozanti creates vibrant oil stick
on linen paintings inspired by her
home's natural surroundings in
rural Vermont, oil on linen works by
Rojas such as *Bathing in the Misty*Rainbow (2024) tap into dream-like
realms, situating realistic figures in
fantastical scenarios.