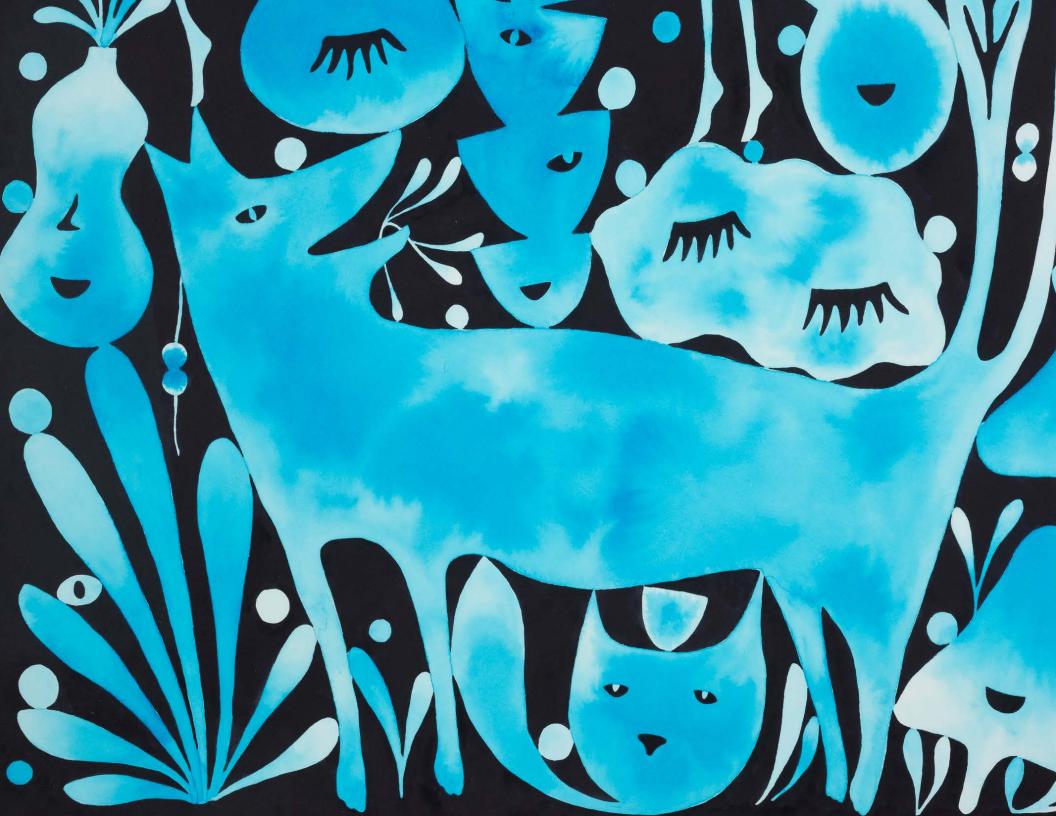

animated form.
Paintings by contemporary
surrealists **Clare Rojas** and **Hayal Pozanti** depict otherworldly visions
of natural landscapes. While
Pozanti creates vibrant oil stick
on linen paintings inspired by her
home's natural surroundings in
rural Vermont, oil on linen works by
Rojas such as *Bathing in the Misty*Rainbow (2024) tap into dream-like
realms, situating realistic figures in
fantastical scenarios.