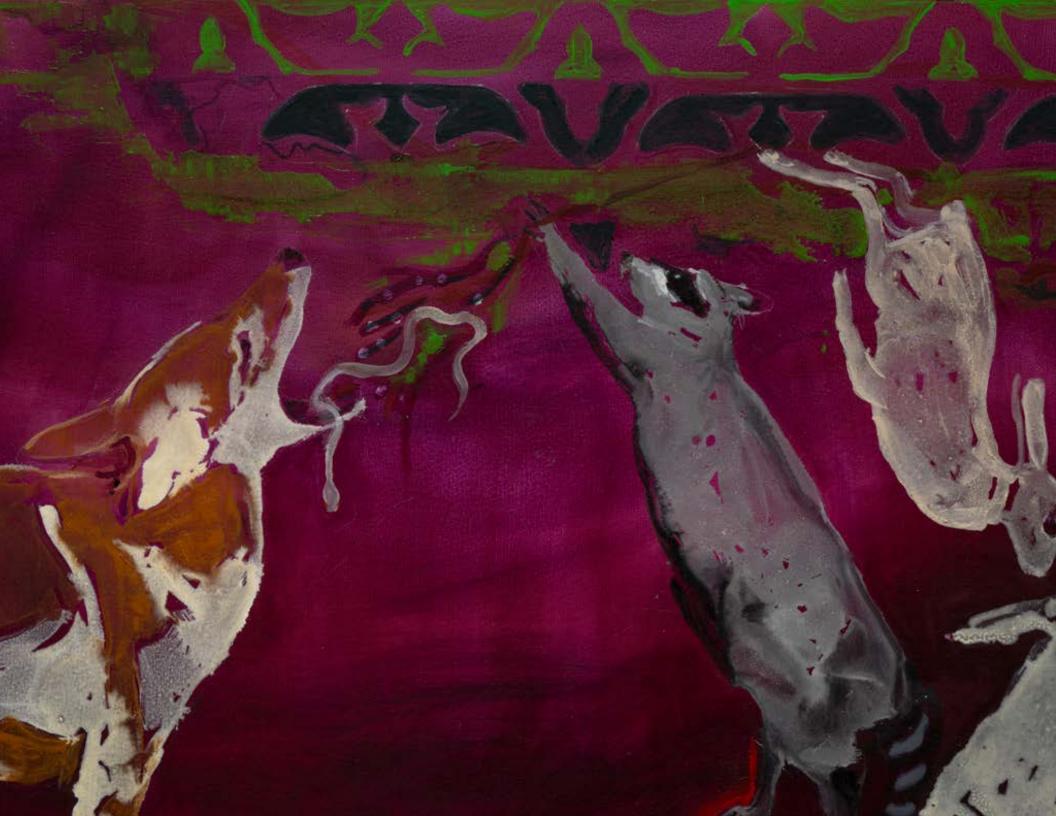

### Julie Buffalohead

The Ash Harvest, 2024 Overall: 44 x 92 1/2 x 3 inches / 111.8 x 235 x 7.6 cm (JBU00088PNT) \$55,000