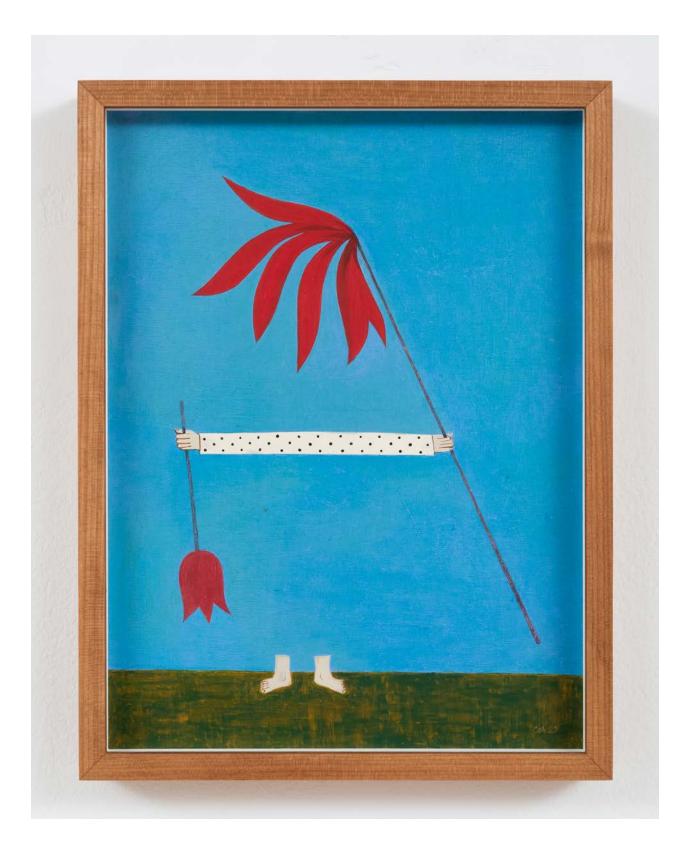

## Woody De Othello

Thirds and fifths, 2024
Oil on canvas
25 1/4 x 19 1/4 x 2 1/4 inches / 64.1 x 48.9 x 5.7 cm
(WDO00636PNT)
\$30,000

Woody De Othello Alafia, 2024 Oil on paper 25 3/4 x 39 3/4 x 1 1/2 inches / 65.4 x 101 x 3.8 cm (WDO00600PNT) \$25,000