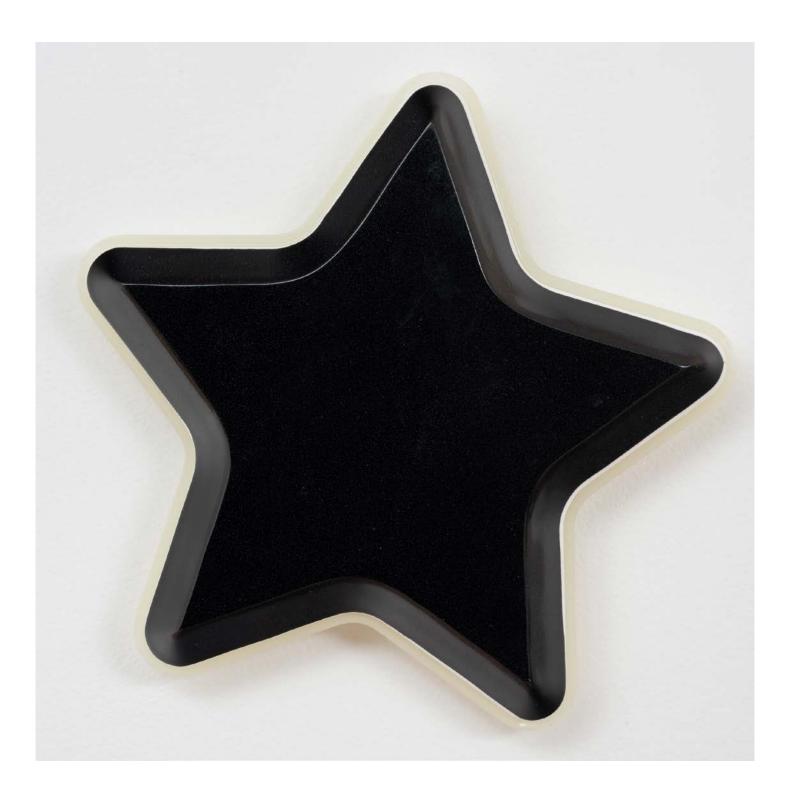

## Beverly Fishman

Black Star Altered State, 2010
Hand-poured resin and phosphorescent pigment
10 x 10 1/2 x 1 1/2 inches / 25.4 x 26.7 x 3.8 cm
(BF00104ST)
\$7,500