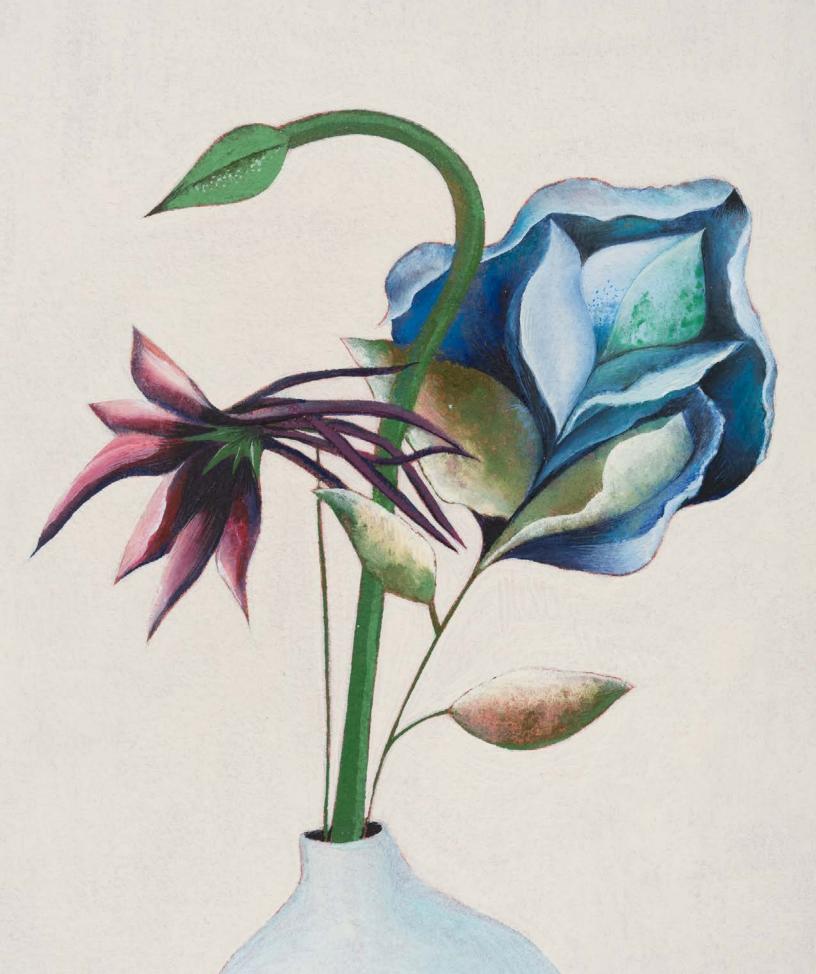

## Woody De Othello

Seasonschange Seasongrown, 2024
Acrylic, watercolor, and colored pencil on paper 32 1/8 x 24 1/4 x 1 1/2 inches / 81.6 x 61.6 x 3.8 cm (WDO00637PNT) \$20,000

Bathing in the Misty Rainbow, 2024 Oil on linen 51 1/2 x 41 1/2 inches / 130.8 x 105.4 cm (CR00412PNT) \$68,000