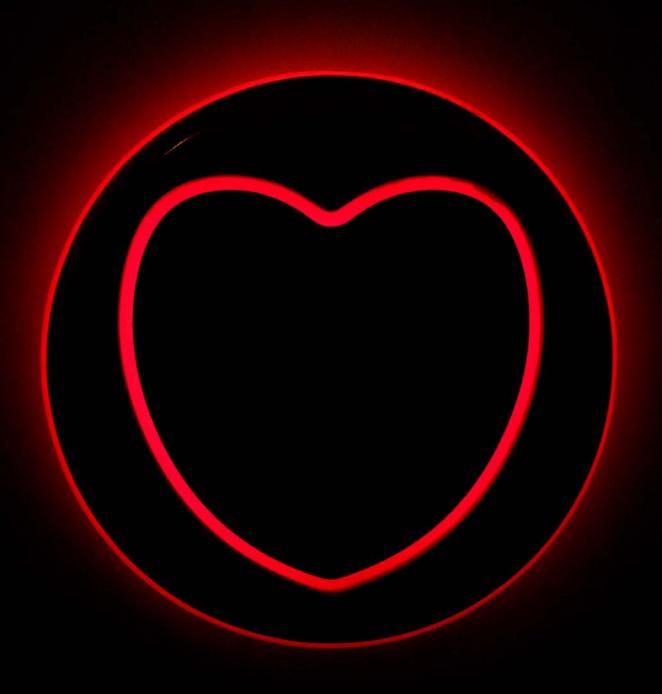

### Beverly Fishman

Blue and Orange Heart Altered State, 2010
Hand-poured resin and phosphorescent pigment
10 x 10 x 2 inches / 25.4 x 25.4 x 5.1 cm
(BF00096ST)
\$7,500