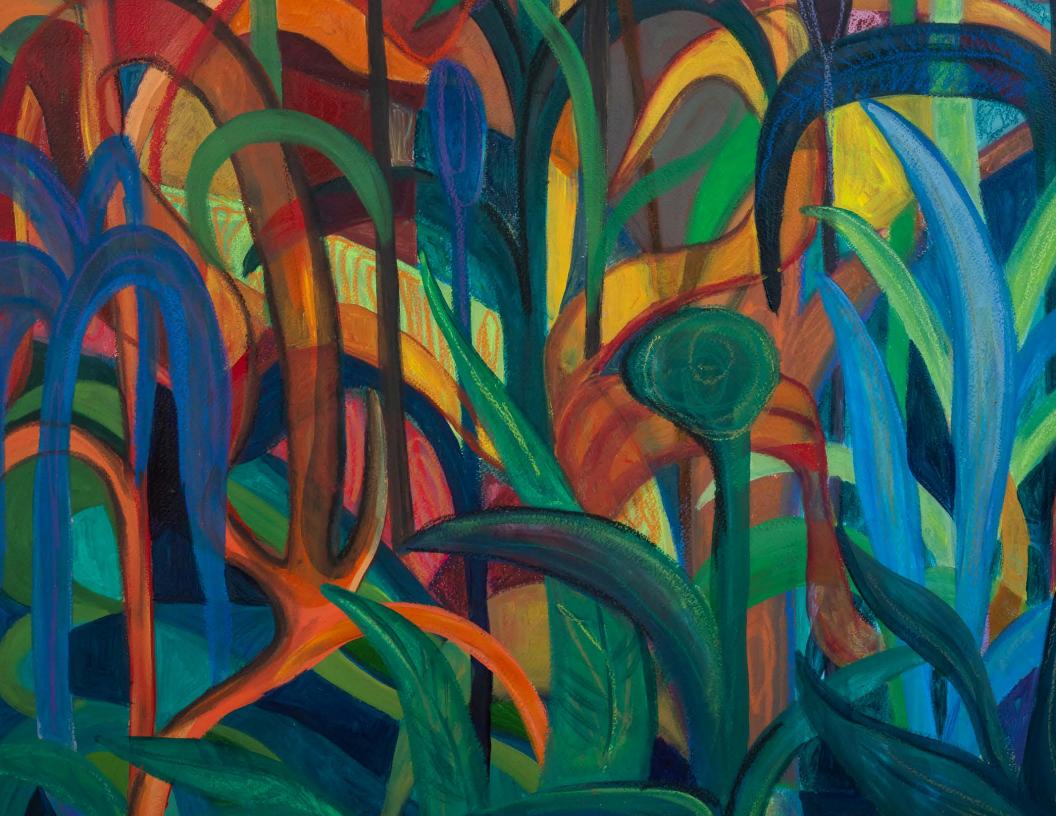

## Woody De Othello

Seasonschange Seasongrown, 2024
Acrylic, watercolor, and colored pencil on paper 32 1/8 x 24 1/4 x 1 1/2 inches / 81.6 x 61.6 x 3.8 cm (WDO00637PNT) \$20,000

Bathing in the Misty Rainbow, 2024 Oil on linen 51 1/2 x 41 1/2 inches / 130.8 x 105.4 cm (CR00412PNT) \$68,000