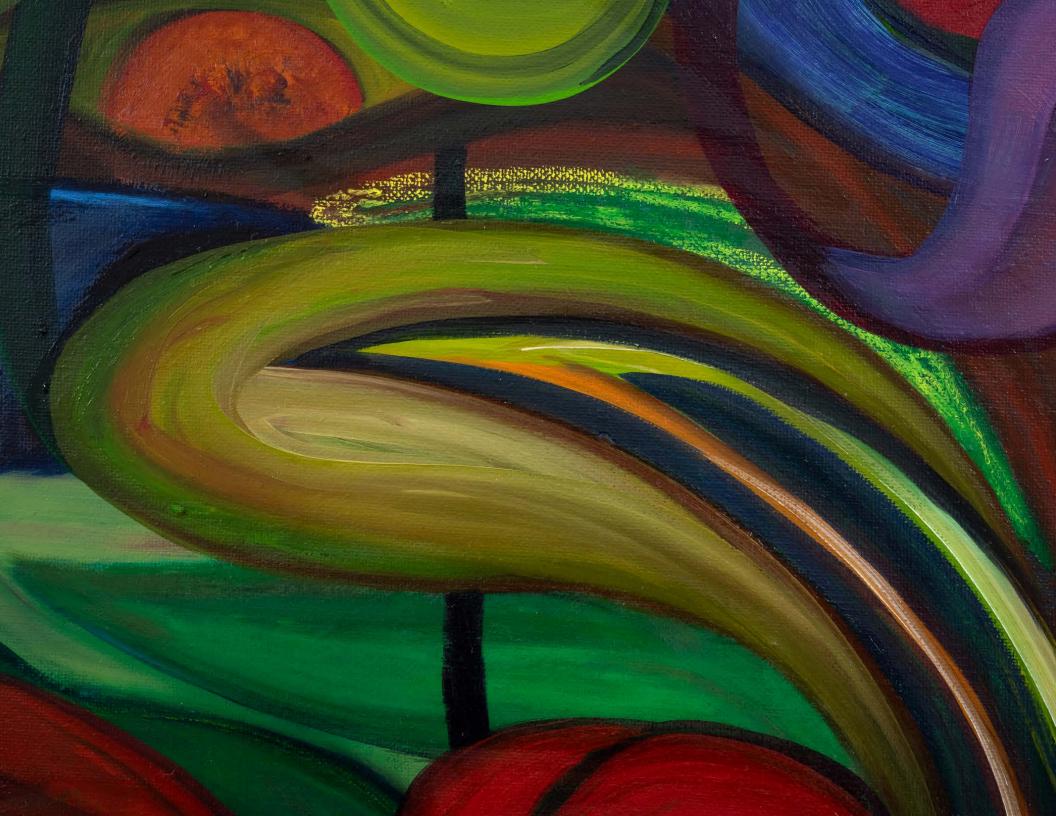

animated form.
Paintings by contemporary
surrealists **Clare Rojas** and **Hayal Pozanti** depict otherworldly visions
of natural landscapes. While
Pozanti creates vibrant oil stick
on linen paintings inspired by her
home's natural surroundings in
rural Vermont, oil on linen works by
Rojas such as *Bathing in the Misty*Rainbow (2024) tap into dream-like
realms, situating realistic figures in
fantastical scenarios.