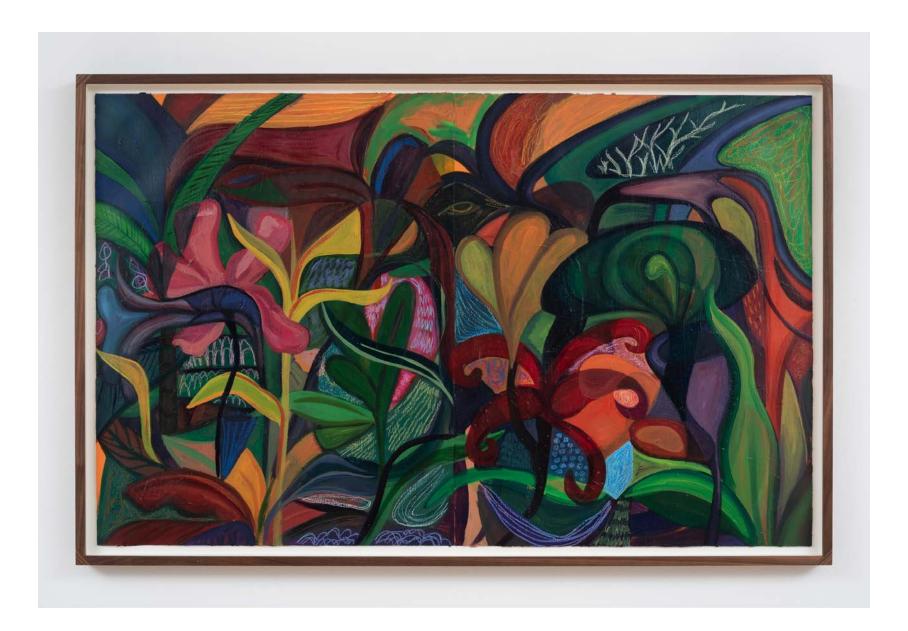

animated form.
Paintings by contemporary
surrealists **Clare Rojas** and **Hayal Pozanti** depict otherworldly visions
of natural landscapes. While
Pozanti creates vibrant oil stick
on linen paintings inspired by her
home's natural surroundings in
rural Vermont, oil on linen works by
Rojas such as *Bathing in the Misty*Rainbow (2024) tap into dream-like
realms, situating realistic figures in
fantastical scenarios.

## Woody De Othello

Seasonschange Seasongrown, 2024
Acrylic, watercolor, and colored pencil on paper 32 1/8 x 24 1/4 x 1 1/2 inches / 81.6 x 61.6 x 3.8 cm (WDO00637PNT) \$20,000

Bathing in the Misty Rainbow, 2024 Oil on linen 51 1/2 x 41 1/2 inches / 130.8 x 105.4 cm (CR00412PNT) \$68,000