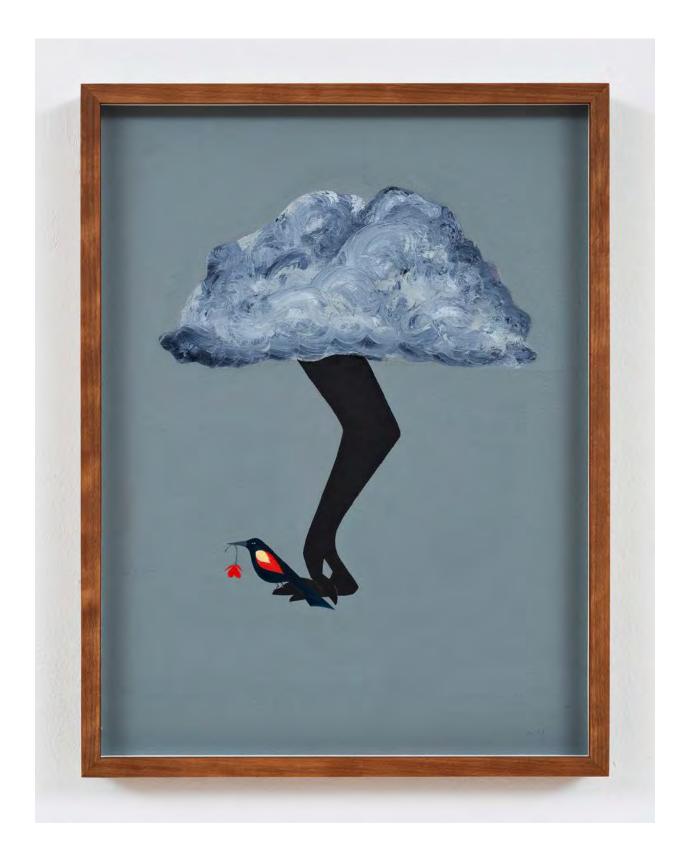

**Clare Rojas** My Garden's Flower, 2024 Oil on paper 16 7/8 x 12 7/8 x 1 3/8 inches / 42.9 x 32.7 x 3.3 cm (CR00453PNT) \$16,000

Red Wing Black Lightning, 2024
Oil on paper
16 7/8 x 12 7/8 x 1 3/8 inches / 42.9 x 32.7 x 3.3 cm
(CR00416PNT)
\$16,000