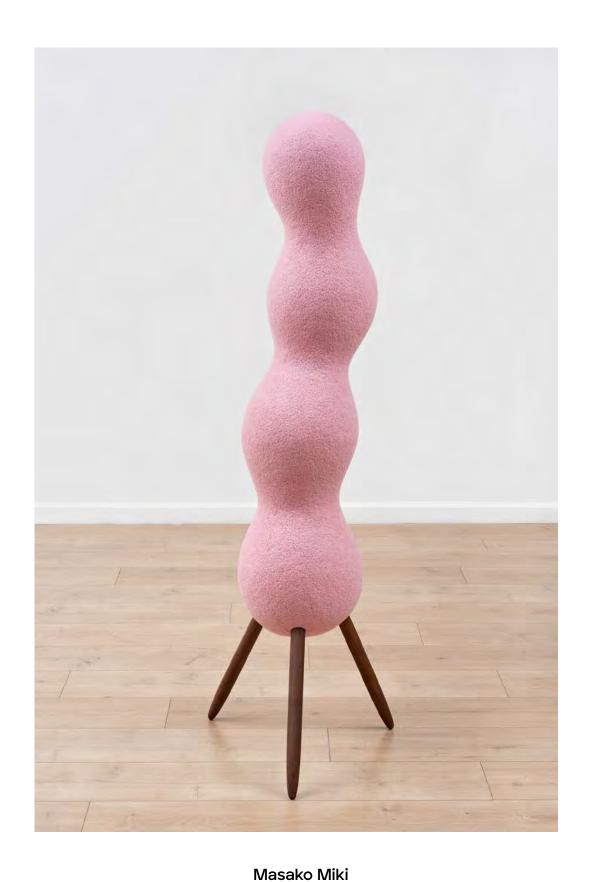

Sculptures by Rose B. Simpson,
Matthew Angelo Harrison, Woody
De Othello and recent addition
to the gallery's roster Masako
Miki redefine animism with a
contemporary lens, energizing
abstract forms or body parts
through varying cultural and
spiritual practices. A wool and
walnut wood sculpture titled Rising
Prayer Beads (Pink) (2024) by Miki,
for example, references a tale of a
Buddhist monk whose prayer beads
are used as a guide and return in

#### Masako Miki

Grandpa's Lacquer Bowls and Fox Conspire Under Dusk Sky, 2024 Watercolor on paper 32 3/4 x 25 3/4 x 2 inches / 83.2 x 65.4 x 5.1 cm (MMI00094PNT) \$18,000

Rising Prayer Beads (Pink), 2024 Wool on XPS foam, walnut wood 60 x 16 x 17 inches / 152.4 x 40.6 x 43.2 cm (MMI00103ST) \$32,000