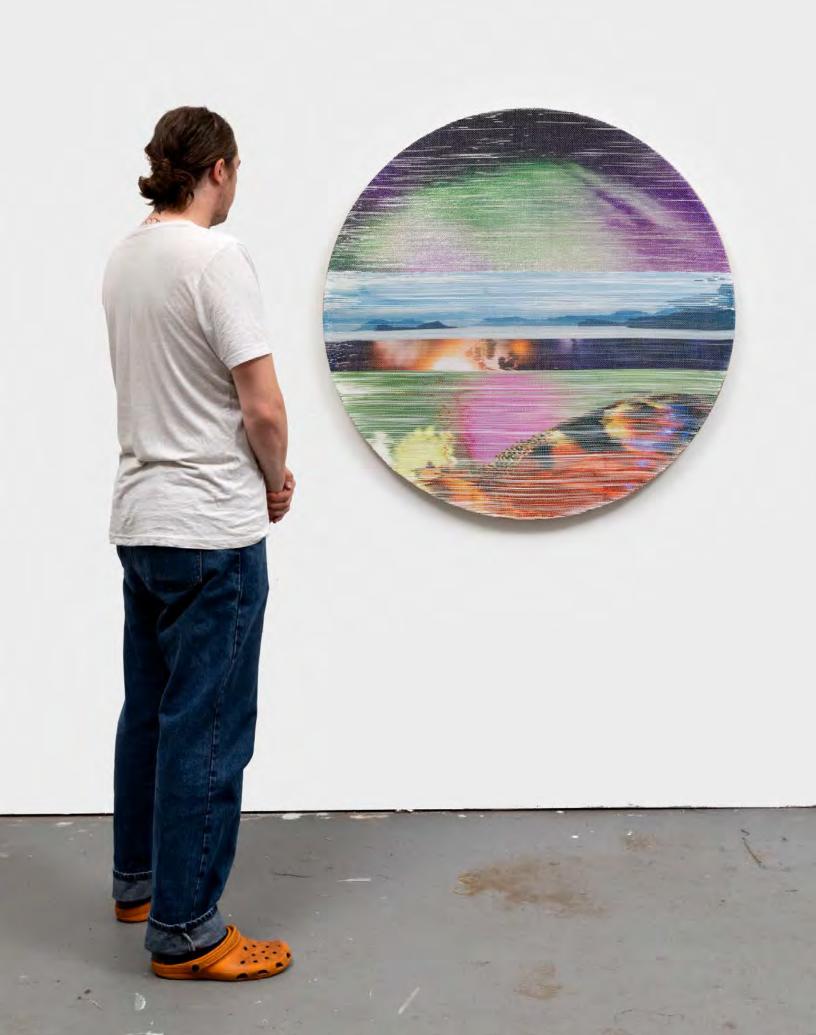

### Margo Wolowiec

And the Ash, 2024

Handwoven polymer thread, linen thread, sterling silver leafed thread, dye sublimation ink, mounted on hemp support  $47\times47\times2\ \text{inches}\ /\ 119.4\times119.4\times5.1\ \text{cm}$  (MW00219W) \$40,000

### Margo Wolowiec

The Light of the Sun, 2024

Hand-woven polymer thread, linen thread, sterling silver leafed thread, dye sublimation ink, mounted on hemp support

47 x 47 x 2 inches / 119.4 x 119.4 x 5.1 cm

(MW00220W) \$40,000

**Judy Chicago** Childhood's End #1, 1972 Prismacolor on paper 23 1/2 x 23 1/2 inches / 59.7 x 59.7 cm. (JCH00031PR) \$90,000

Journal Study for Potent Pussy/Homage to Lamont, 1973
Prismacolor and graphite on paper
16 1/2 x 13 1/2 inches / 41.9 x 34.3 cm
(JCH00066DR)
\$45,000