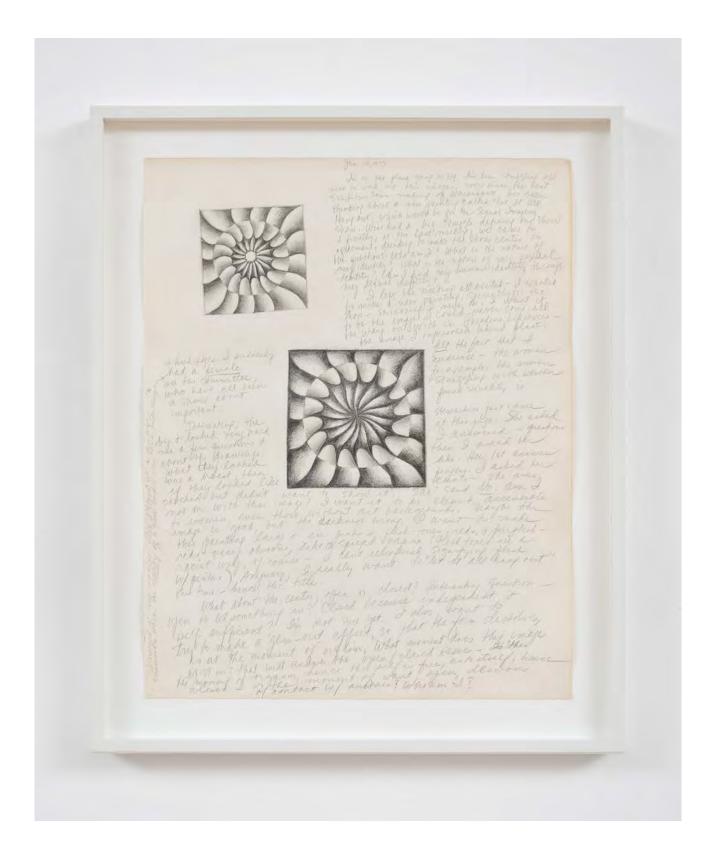

(MW00220W) \$40,000

**Judy Chicago** Childhood's End #1, 1972 Prismacolor on paper 23 1/2 x 23 1/2 inches / 59.7 x 59.7 cm. (JCH00031PR) \$90,000

Journal Study for Potent Pussy/Homage to Lamont, 1973
Prismacolor and graphite on paper
16 1/2 x 13 1/2 inches / 41.9 x 34.3 cm
(JCH00066DR)
\$45,000

week the Hay 9h ned the

thad a female for the committee, who have all been a show about.

Potent Pussy / Homage to Lamont 1, 1973 Lithograph on rice paper 14 3/4 x 14 3/4 x 1 1/2 inches / 37.5 x 37.5 x 3.8 cm (JCH00063DR) \$25,000