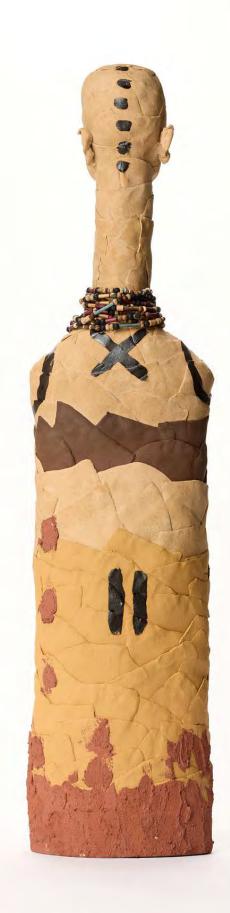

# Rose B. Simpson Listen 1, 2024 petrified wood, lava, clay

Pyrite, petrified wood, lava, clay
32 1/8 x 7 5/8 x 6 1/2 inches / 81.6 x 19.4 x 16.5 cm
(RBS00258ST)
\$85,000

On reserve