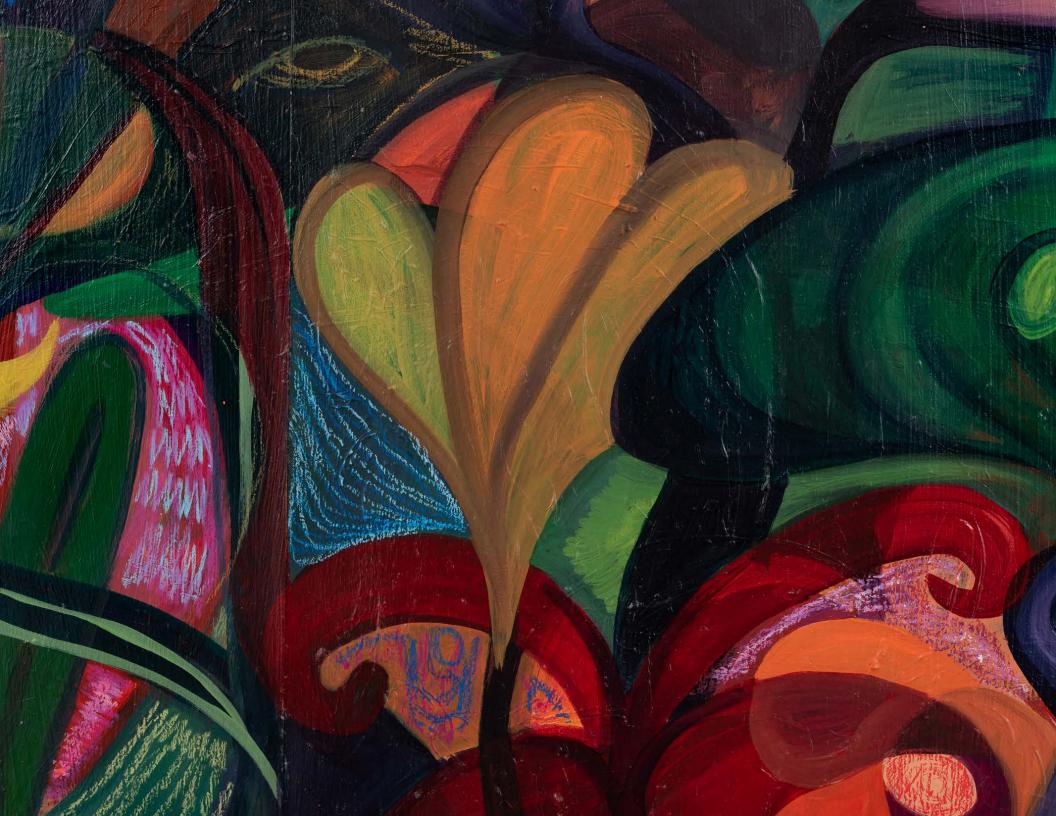

animated form.
Paintings by contemporary
surrealists **Clare Rojas** and **Hayal Pozanti** depict otherworldly visions
of natural landscapes. While
Pozanti creates vibrant oil stick
on linen paintings inspired by her
home's natural surroundings in
rural Vermont, oil on linen works by
Rojas such as *Bathing in the Misty*Rainbow (2024) tap into dream-like
realms, situating realistic figures in
fantastical scenarios.

## Woody De Othello

Seasonschange Seasongrown, 2024
Acrylic, watercolor, and colored pencil on paper 32 1/8 x 24 1/4 x 1 1/2 inches / 81.6 x 61.6 x 3.8 cm (WDO00637PNT) \$20,000

Bathing in the Misty Rainbow, 2024 Oil on linen 51 1/2 x 41 1/2 inches / 130.8 x 105.4 cm (CR00412PNT) \$68,000