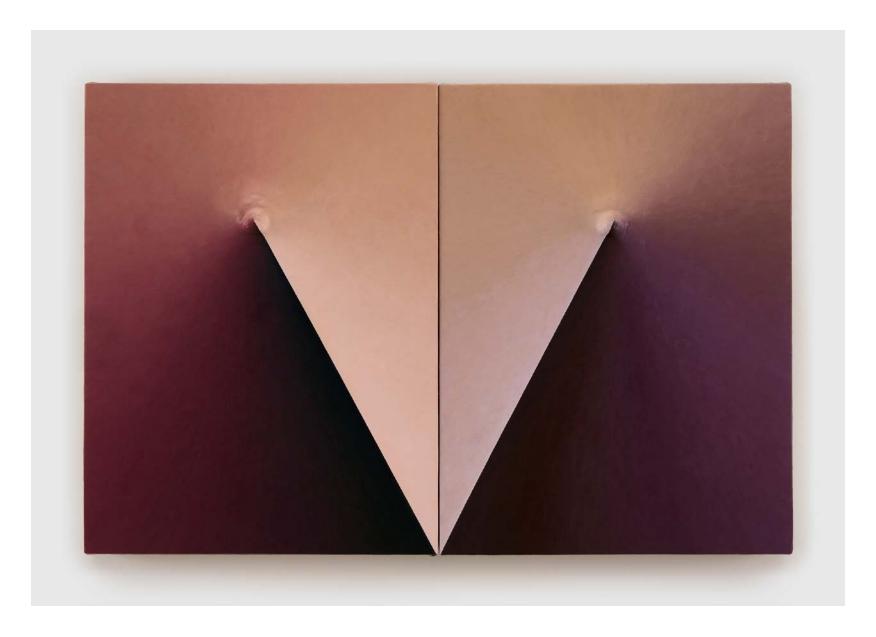

Across generations, work by Loie Hollowell, Judy Chicago, and Julie Buffalohead engage feminist ideologies through mythology and allegory. Historic geometric lithographs from 1973 by Chicago will be placed in dialogue with paintings such as Hollowell's Around the clock in flesh red and purple (2024), which engages spiritual abstraction to celebrate maternity, kinship and the corporeal bond of breastfeeding.

Oil paint, acrylic medium, aqua resin, epoxy resin, and sawdust on linen over panel

Overall: 12 x 18 x 2 1/2 inches / 30.5 x 45.7 x 6.3 cm

(LH00092PNT)

\$170,000

Around the clock in flesh yellow and orange, 2024
Oil paint, acrylic medium, aqua resin, epoxy resin, and sawdust on linen over panel
Overall: 12 x 18 x 2 1/2 inches / 30.5 x 45.7 x 6.3 cm
(LH00093PNT)
\$170,000