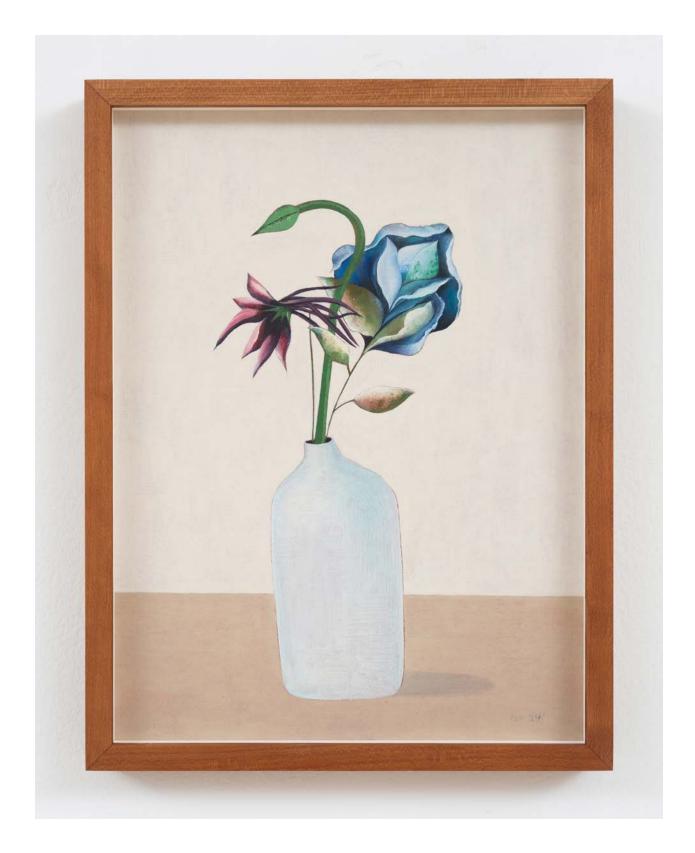

animated form.
Paintings by contemporary
surrealists **Clare Rojas** and **Hayal Pozanti** depict otherworldly visions
of natural landscapes. While
Pozanti creates vibrant oil stick
on linen paintings inspired by her
home's natural surroundings in
rural Vermont, oil on linen works by
Rojas such as *Bathing in the Misty*Rainbow (2024) tap into dream-like
realms, situating realistic figures in
fantastical scenarios.