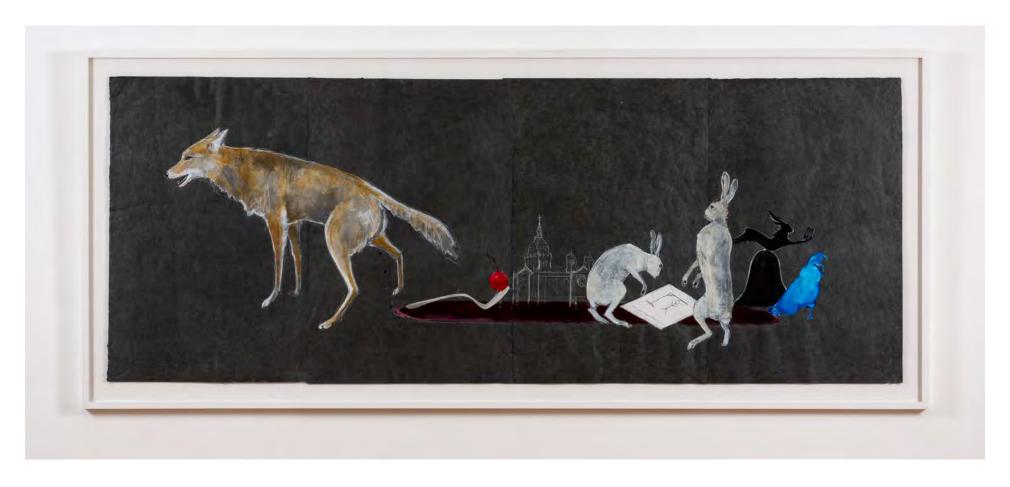

### Julie Buffalohead

The Hangman, 2017
Mixed media on lakota paper
34 1/2 x 82 x 1 1/2 inches / 87.6 x 208.3 x 3.8 cm
(JBU00065PNT)
\$40,000

Loie Hollowell

Around the clock in flesh red and purple, 2024