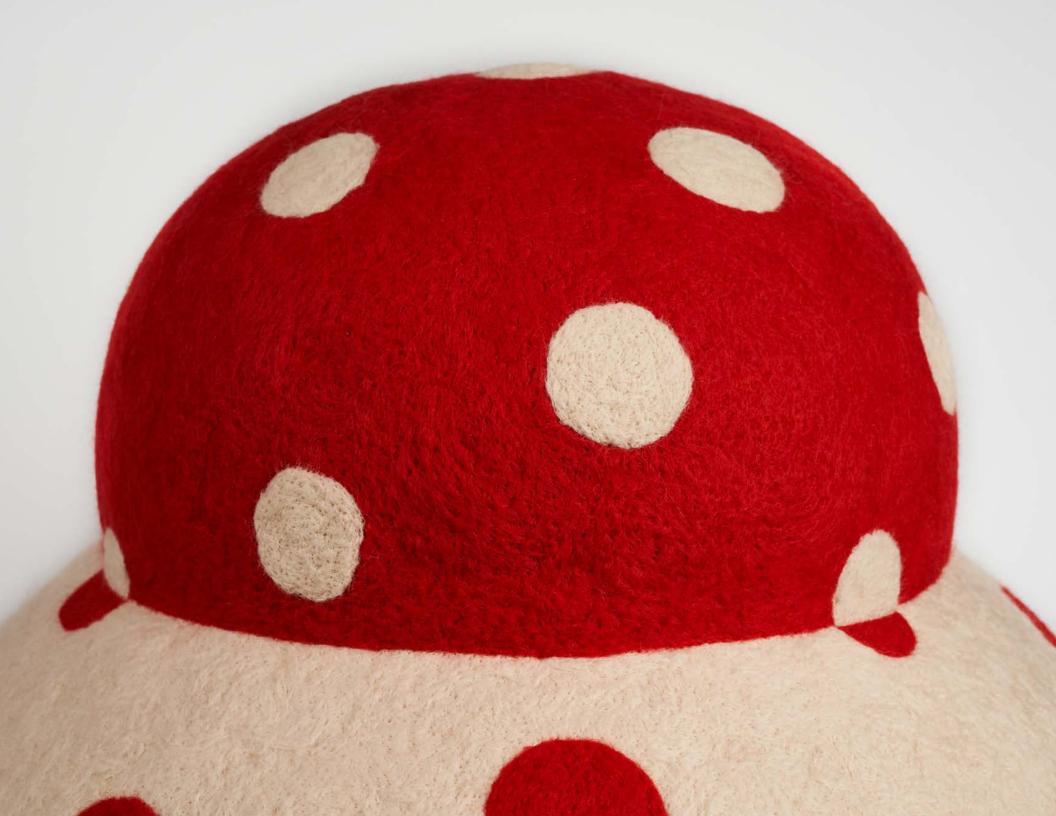

Masako Miki

Ceremonial Mochi Shapeshifter, 2021 Wool on XPS foam, maple wood 36 x 24 x 24 inches / 91.4 x 61 x 61 cm (MMI00046ST) \$35,000

**Woody De Othello** Greener green, still blue, 2024 Glazed ceramic 40 x 16 x 14 inches / 101.6 x 40.6 x 35.6 cm (WDO00603ST) \$75,000