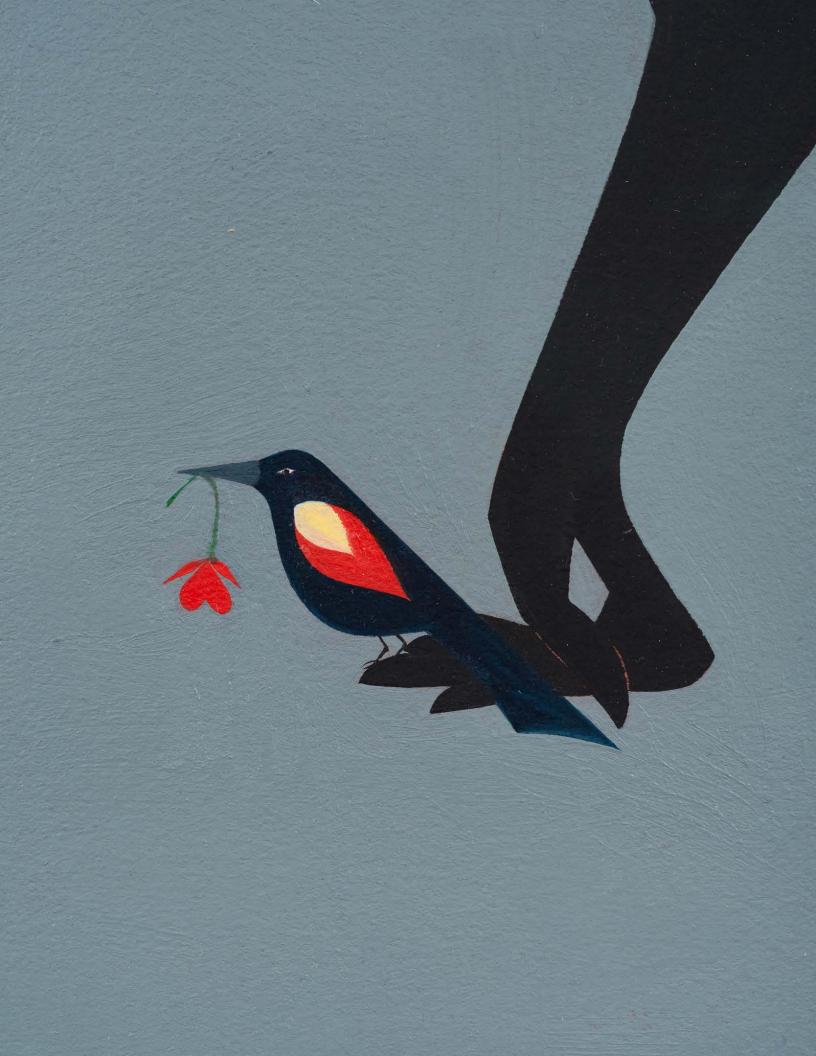

**Clare Rojas** My Garden's Flower, 2024 Oil on paper 16 7/8 x 12 7/8 x 1 3/8 inches / 42.9 x 32.7 x 3.3 cm (CR00453PNT) \$16,000

Red Wing Black Lightning, 2024
Oil on paper
16 7/8 x 12 7/8 x 1 3/8 inches / 42.9 x 32.7 x 3.3 cm
(CR00416PNT)
\$16,000