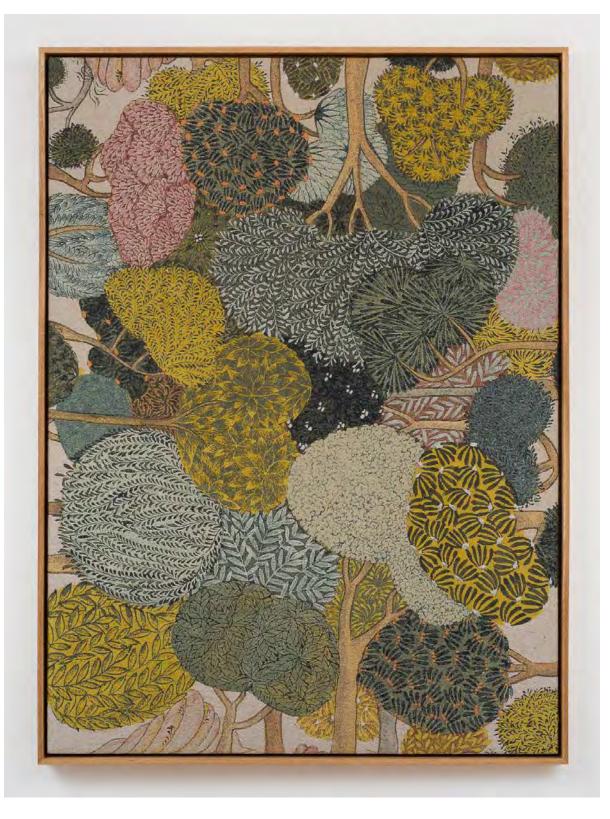

# ART BASEL PARIS 2024 BOOTH G14

Jessica Silverman is pleased to participate in Art Basel Paris's 2024 edition, running from October 16 to 20 at the Grand Palais. At booth G14, the gallery will present new and historic works by Julie Buffalohead, Judy Chicago, Beverly Fishman, Matthew Angelo Harrison, Loie Hollowell, Masako Miki, Woody De Othello, Clare Rojas, Hayal Pozanti, Rose B. Simpson and Margo Wolowiec.

Sculptures by Rose B. Simpson,
Matthew Angelo Harrison, Woody
De Othello and recent addition
to the gallery's roster Masako
Miki redefine animism with a
contemporary lens, energizing
abstract forms or body parts
through varying cultural and
spiritual practices. A wool and
walnut wood sculpture titled Rising
Prayer Beads (Pink) (2024) by Miki,
for example, references a tale of a
Buddhist monk whose prayer beads
are used as a guide and return in

animated form.
Paintings by contemporary
surrealists **Clare Rojas** and **Hayal Pozanti** depict otherworldly visions
of natural landscapes. While
Pozanti creates vibrant oil stick
on linen paintings inspired by her
home's natural surroundings in
rural Vermont, oil on linen works by
Rojas such as *Bathing in the Misty*Rainbow (2024) tap into dream-like
realms, situating realistic figures in
fantastical scenarios.

Across generations, work by Loie Hollowell, Judy Chicago, and Julie Buffalohead engage feminist ideologies through mythology and allegory. Historic geometric lithographs from 1973 by Chicago will be placed in dialogue with paintings such as Hollowell's Around the clock in flesh red and purple (2024), which engages spiritual abstraction to celebrate maternity, kinship and the corporeal bond of breastfeeding.