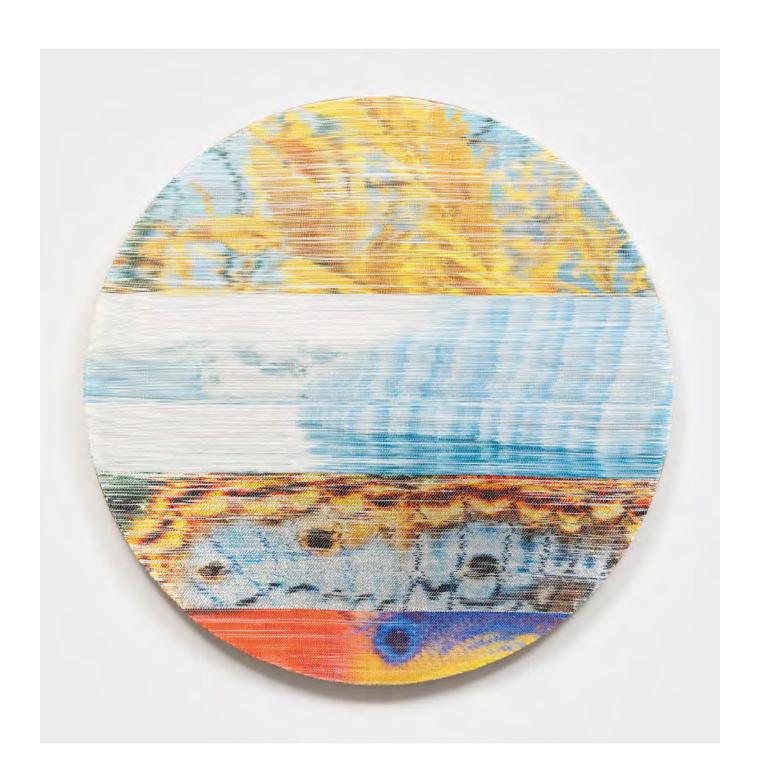

### Margo Wolowiec

And the Ash, 2024

Handwoven polymer thread, linen thread, sterling silver leafed thread, dye sublimation ink, mounted on hemp support  $47\times47\times2\ \text{inches}\ /\ 119.4\times119.4\times5.1\ \text{cm}$  (MW00219W) \$40,000