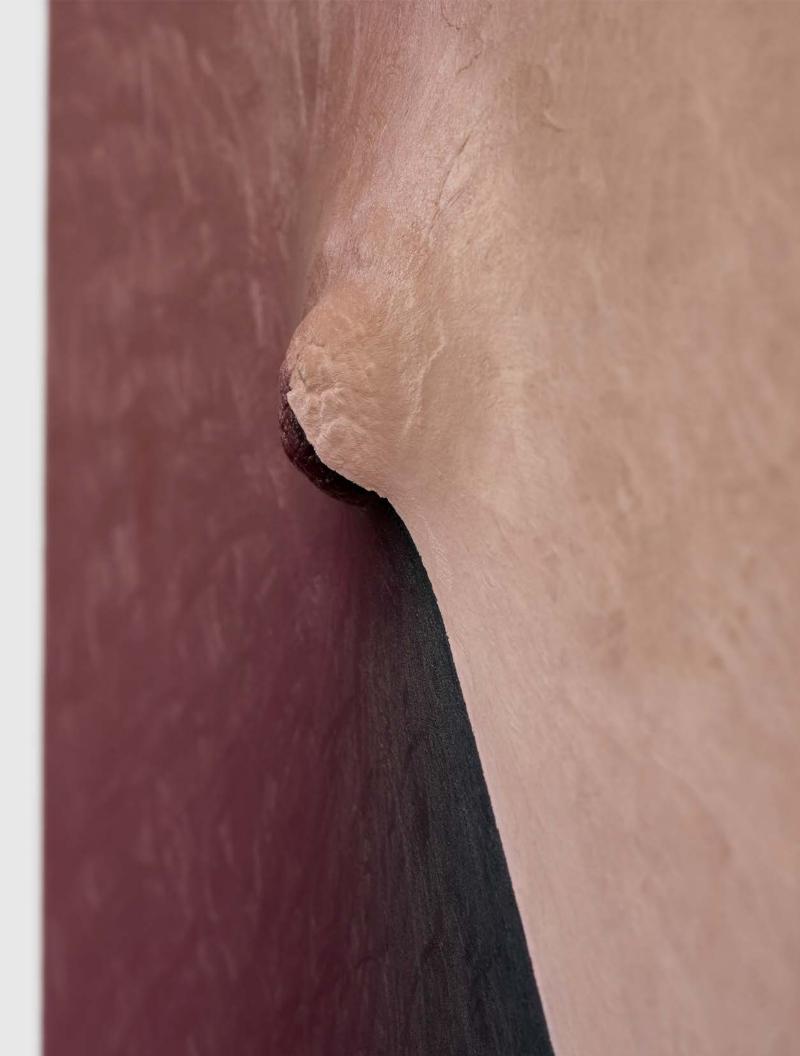

Across generations, work by Loie Hollowell, Judy Chicago, and Julie Buffalohead engage feminist ideologies through mythology and allegory. Historic geometric lithographs from 1973 by Chicago will be placed in dialogue with paintings such as Hollowell's Around the clock in flesh red and purple (2024), which engages spiritual abstraction to celebrate maternity, kinship and the corporeal bond of breastfeeding.

Oil paint, acrylic medium, aqua resin, epoxy resin, and sawdust on linen over panel

Overall: 12 x 18 x 2 1/2 inches / 30.5 x 45.7 x 6.3 cm

(LH00092PNT)

\$170,000

Around the clock in flesh yellow and orange, 2024
Oil paint, acrylic medium, aqua resin, epoxy resin, and sawdust on linen over panel
Overall: 12 x 18 x 2 1/2 inches / 30.5 x 45.7 x 6.3 cm
(LH00093PNT)
\$170,000