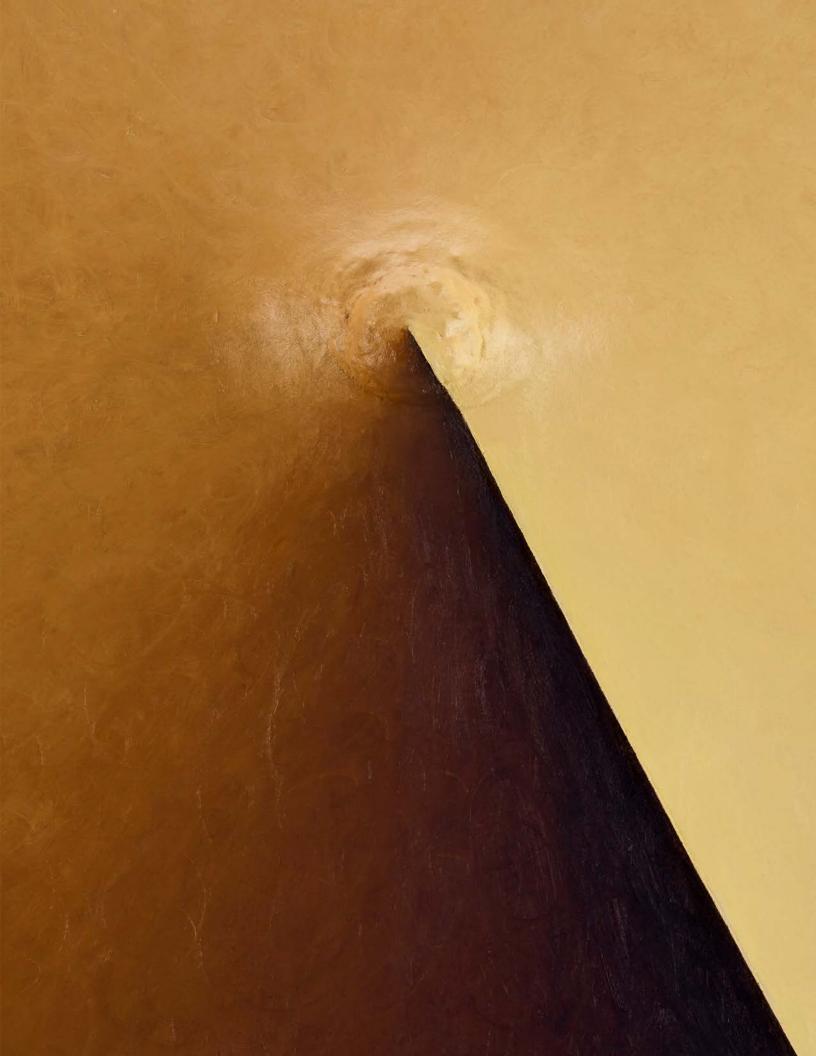

Across generations, work by Loie Hollowell, Judy Chicago, and Julie Buffalohead engage feminist ideologies through mythology and allegory. Historic geometric lithographs from 1973 by Chicago will be placed in dialogue with paintings such as Hollowell's Around the clock in flesh red and purple (2024), which engages spiritual abstraction to celebrate maternity, kinship and the corporeal bond of breastfeeding.

Oil paint, acrylic medium, aqua resin, epoxy resin, and sawdust on linen over panel

Overall: 12 x 18 x 2 1/2 inches / 30.5 x 45.7 x 6.3 cm

(LH00092PNT)

\$170,000

Around the clock in flesh yellow and orange, 2024
Oil paint, acrylic medium, aqua resin, epoxy resin, and sawdust on linen over panel
Overall: 12 x 18 x 2 1/2 inches / 30.5 x 45.7 x 6.3 cm
(LH00093PNT)
\$170,000