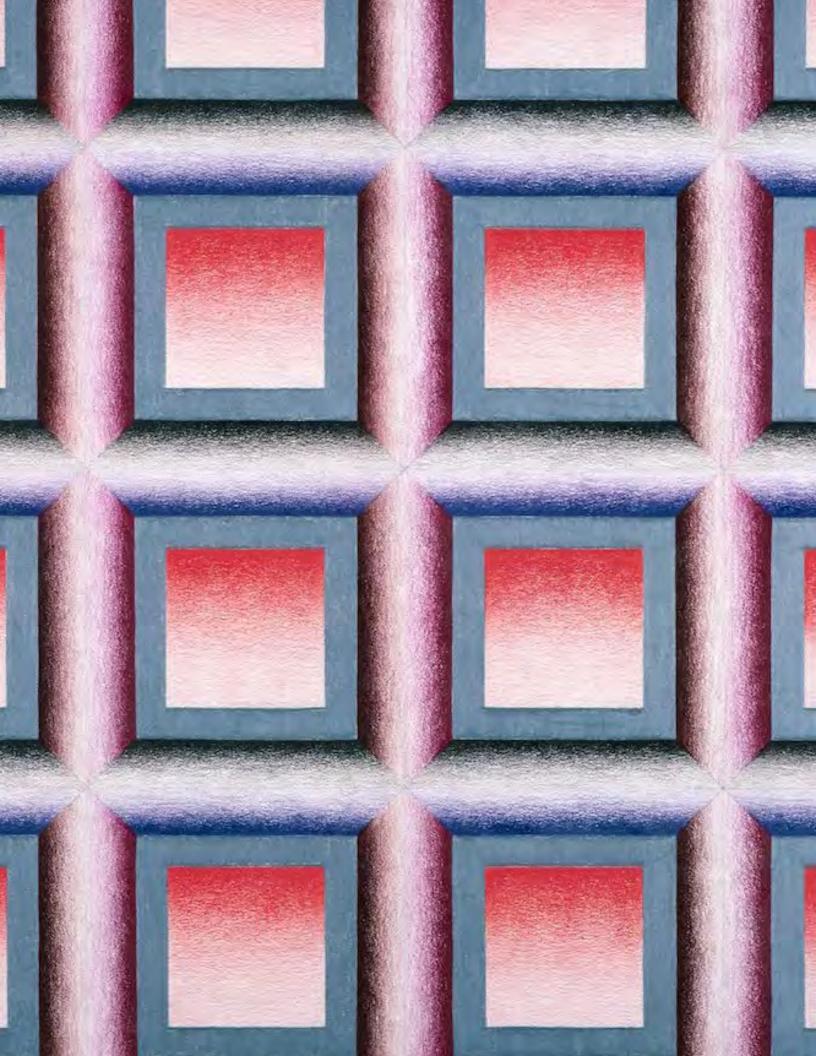

Across generations, work by Loie Hollowell, Judy Chicago, and Julie Buffalohead engage feminist ideologies through mythology and allegory. Historic geometric lithographs from 1973 by Chicago will be placed in dialogue with paintings such as Hollowell's Around the clock in flesh red and purple (2024), which engages spiritual abstraction to celebrate maternity, kinship and the corporeal bond of breastfeeding.

(MW00220W) \$40,000

**Judy Chicago** Childhood's End #1, 1972 Prismacolor on paper 23 1/2 x 23 1/2 inches / 59.7 x 59.7 cm. (JCH00031PR) \$90,000

Journal Study for Potent Pussy/Homage to Lamont, 1973
Prismacolor and graphite on paper
16 1/2 x 13 1/2 inches / 41.9 x 34.3 cm
(JCH00066DR)
\$45,000