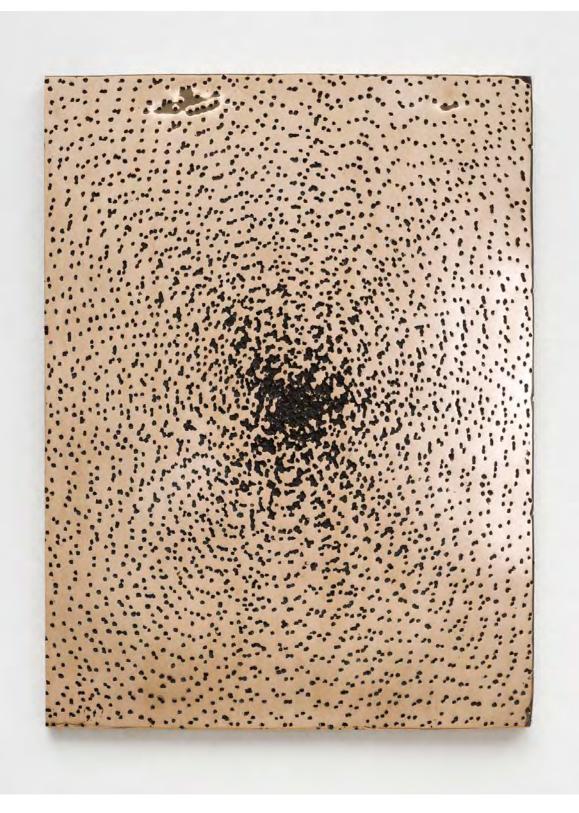

#### Davina Semo

Resonate, 2024
Polished and patinated cast bronze
28 x 21 inches / 71.1 x 53.3 cm
(DS00412ST)
\$28,500

### Davina Semo Spread, 2024 Polished and patinated cast bronze 28 x 21 inches / 71.1 x 53.3 cm (DS00413ST) \$28,500

| •••• |   |  | • |
|------|---|--|---|
|      |   |  |   |
|      |   |  |   |
|      |   |  |   |
|      | • |  |   |