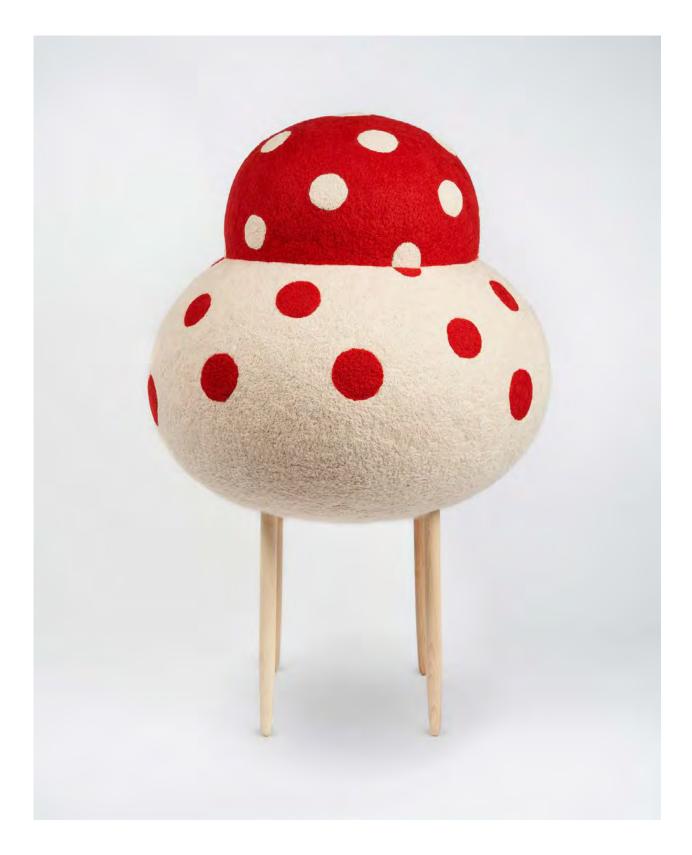

Masako Miki

Ceremonial Mochi Shapeshifter, 2021 Wool on XPS foam, maple wood 36 x 24 x 24 inches / 91.4 x 61 x 61 cm (MMI00046ST) \$35,000

**Woody De Othello** Greener green, still blue, 2024 Glazed ceramic 40 x 16 x 14 inches / 101.6 x 40.6 x 35.6 cm (WDO00603ST) \$75,000