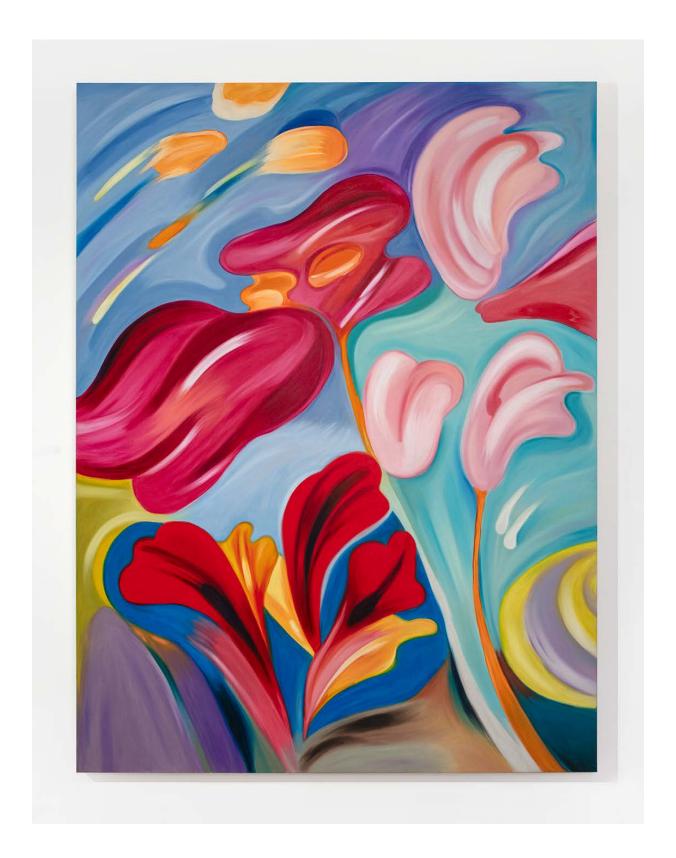

# Hayal Pozanti

Heart's Fragrance, 2024 Oil stick on linen 80 x 60 inches / 203.2 x 152.4 cm (HP00499PNT) \$65,000