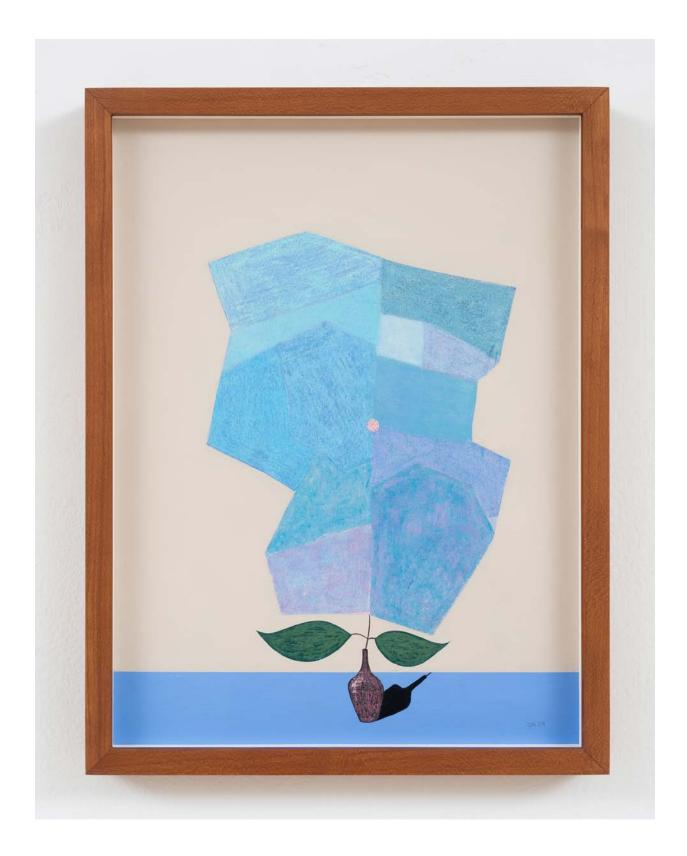

animated form.
Paintings by contemporary
surrealists **Clare Rojas** and **Hayal Pozanti** depict otherworldly visions
of natural landscapes. While
Pozanti creates vibrant oil stick
on linen paintings inspired by her
home's natural surroundings in
rural Vermont, oil on linen works by
Rojas such as *Bathing in the Misty*Rainbow (2024) tap into dream-like
realms, situating realistic figures in
fantastical scenarios.