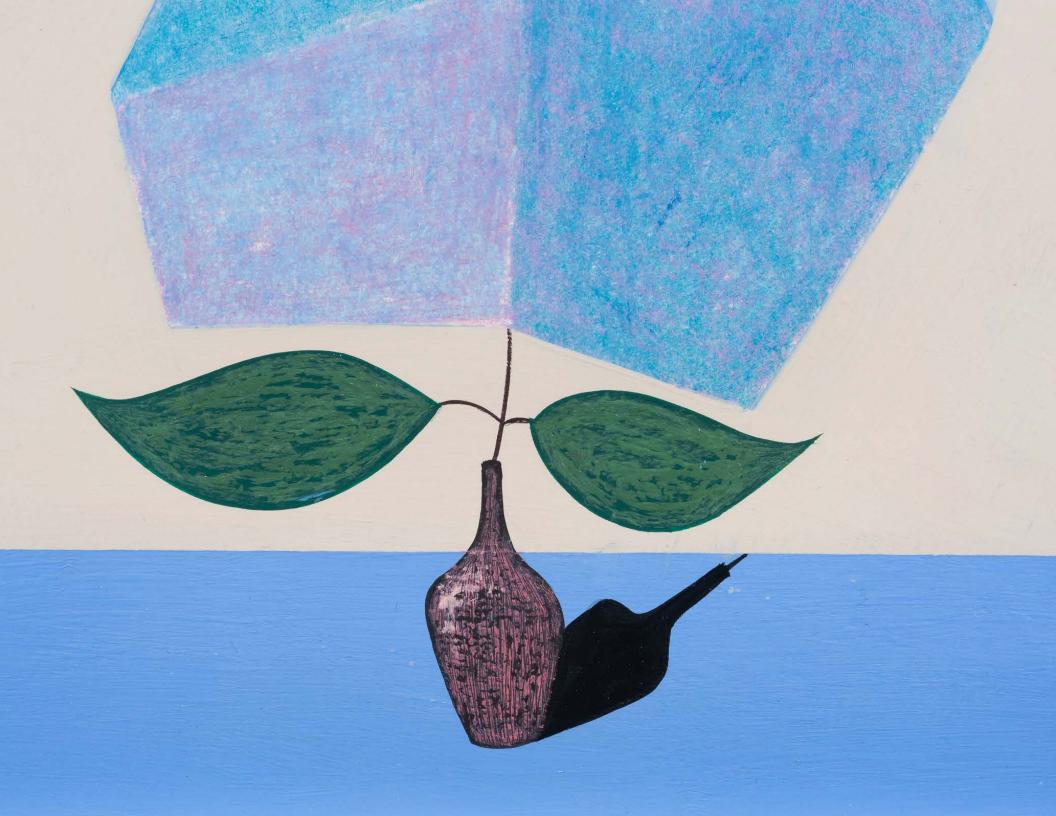

animated form.
Paintings by contemporary
surrealists **Clare Rojas** and **Hayal Pozanti** depict otherworldly visions
of natural landscapes. While
Pozanti creates vibrant oil stick
on linen paintings inspired by her
home's natural surroundings in
rural Vermont, oil on linen works by
Rojas such as *Bathing in the Misty*Rainbow (2024) tap into dream-like
realms, situating realistic figures in
fantastical scenarios.