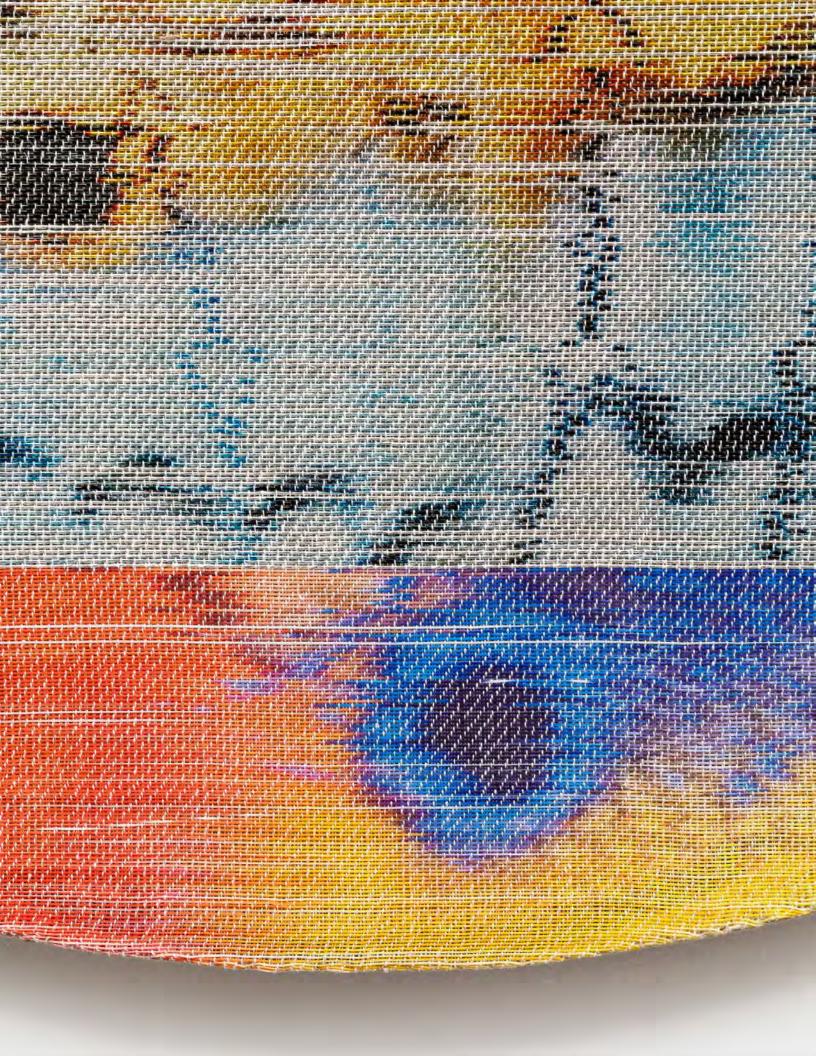

### Margo Wolowiec

And the Ash, 2024

Handwoven polymer thread, linen thread, sterling silver leafed thread, dye sublimation ink, mounted on hemp support  $47\times47\times2\ \text{inches}\ /\ 119.4\times119.4\times5.1\ \text{cm}$  (MW00219W) \$40,000