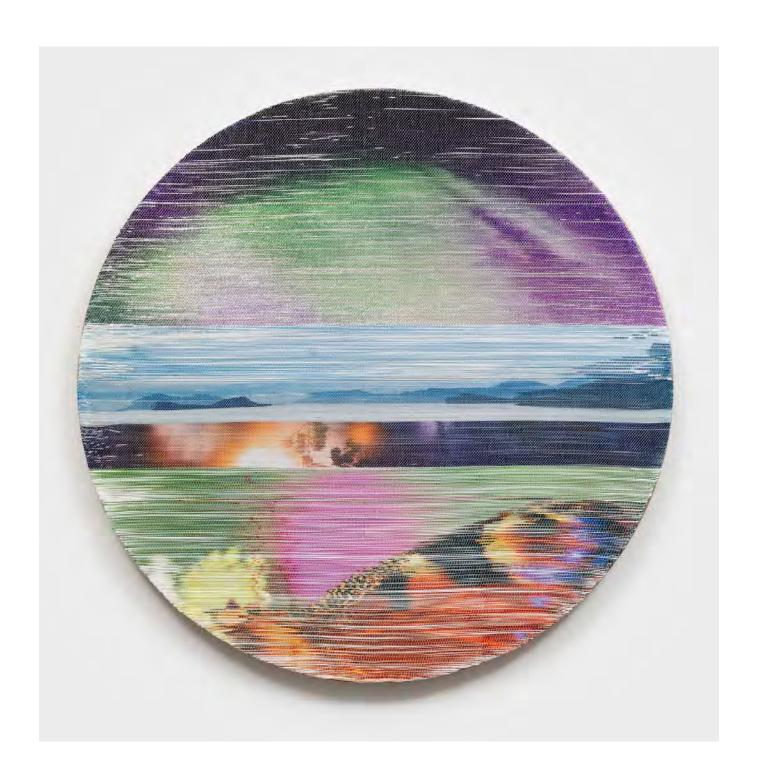

### Margo Wolowiec

The Light of the Sun, 2024

Hand-woven polymer thread, linen thread, sterling silver leafed thread, dye sublimation ink, mounted on hemp support

47 x 47 x 2 inches / 119.4 x 119.4 x 5.1 cm

(MW00220W) \$40,000

**Judy Chicago** Childhood's End #1, 1972 Prismacolor on paper 23 1/2 x 23 1/2 inches / 59.7 x 59.7 cm. (JCH00031PR) \$90,000

Journal Study for Potent Pussy/Homage to Lamont, 1973
Prismacolor and graphite on paper
16 1/2 x 13 1/2 inches / 41.9 x 34.3 cm
(JCH00066DR)
\$45,000