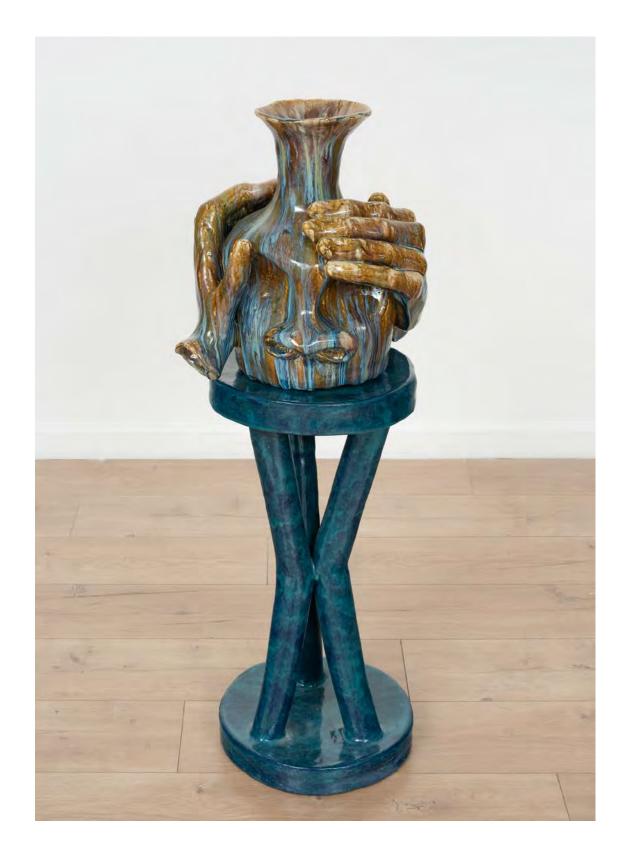

Masako Miki

Ceremonial Mochi Shapeshifter, 2021 Wool on XPS foam, maple wood 36 x 24 x 24 inches / 91.4 x 61 x 61 cm (MMI00046ST) \$35,000

**Woody De Othello** Greener green, still blue, 2024 Glazed ceramic 40 x 16 x 14 inches / 101.6 x 40.6 x 35.6 cm (WDO00603ST) \$75,000