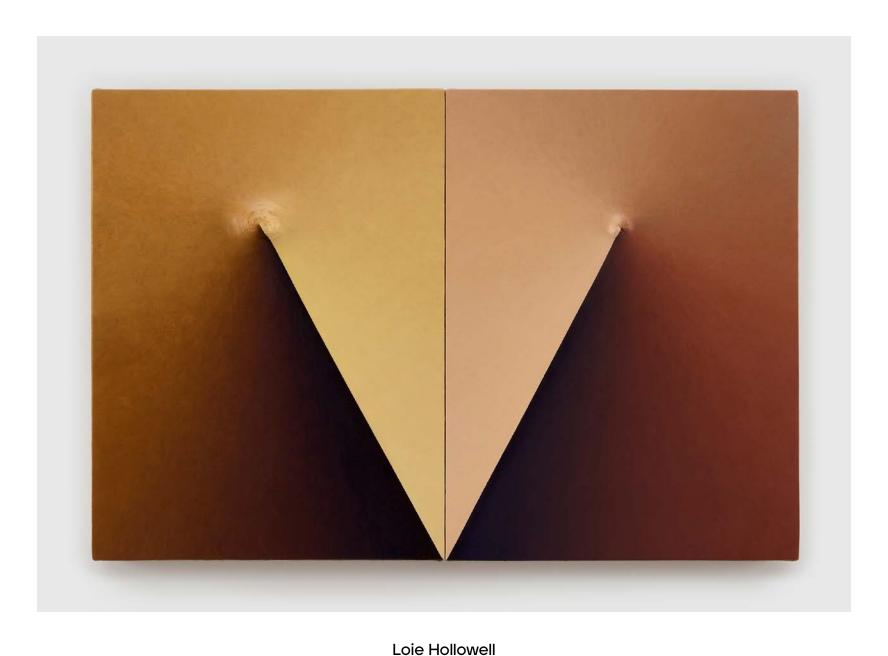

Across generations, work by Loie Hollowell, Judy Chicago, and Julie Buffalohead engage feminist ideologies through mythology and allegory. Historic geometric lithographs from 1973 by Chicago will be placed in dialogue with paintings such as Hollowell's Around the clock in flesh red and purple (2024), which engages spiritual abstraction to celebrate maternity, kinship and the corporeal bond of breastfeeding.

Oil paint, acrylic medium, aqua resin, epoxy resin, and sawdust on linen over panel

Overall: 12 x 18 x 2 1/2 inches / 30.5 x 45.7 x 6.3 cm

(LH00092PNT)

\$170,000

Around the clock in flesh yellow and orange, 2024
Oil paint, acrylic medium, aqua resin, epoxy resin, and sawdust on linen over panel
Overall: 12 x 18 x 2 1/2 inches / 30.5 x 45.7 x 6.3 cm
(LH00093PNT)
\$170,000