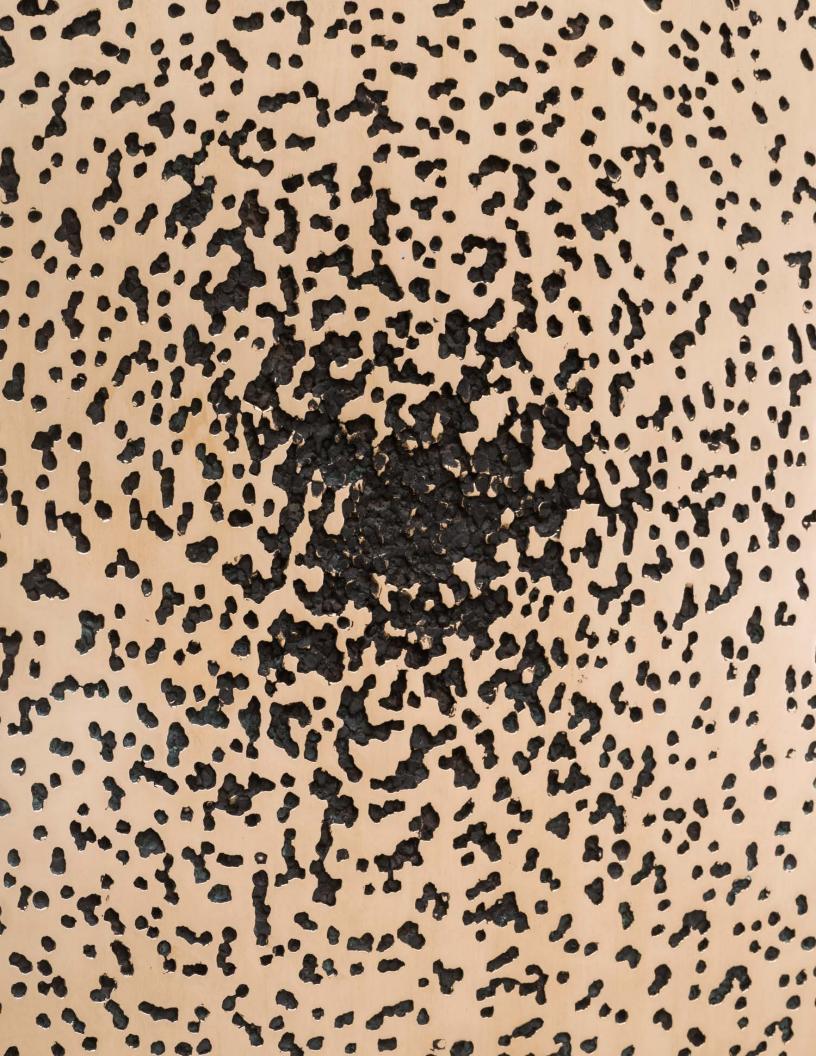

#### Davina Semo

Resonate, 2024
Polished and patinated cast bronze
28 x 21 inches / 71.1 x 53.3 cm
(DS00412ST)
\$28,500

### Davina Semo Spread, 2024 Polished and patinated cast bronze 28 x 21 inches / 71.1 x 53.3 cm (DS00413ST) \$28,500

| •••• |   |  | • |
|------|---|--|---|
|      |   |  |   |
|      |   |  |   |
|      |   |  |   |
|      | • |  |   |