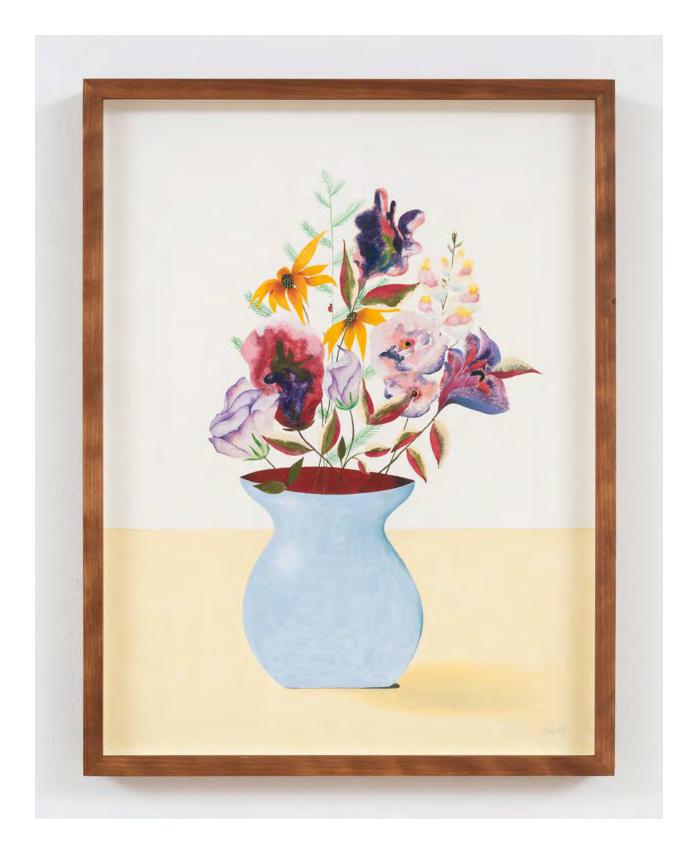

**Clare Rojas** Hydrangea, 2024 Oil on paper 12 3/4 x 9 3/4 x 1 5/16 inches / 32.39 x 24.76 x 3.33 cm (CR00417PNT) \$14,000

The Still Ones, 2024
Oil on paper
12 3/4 x 9 3/4 x 1 5/16 inches / 32.39 x 24.76 x 3.33 cm
(CR00418PNT)
\$14,000