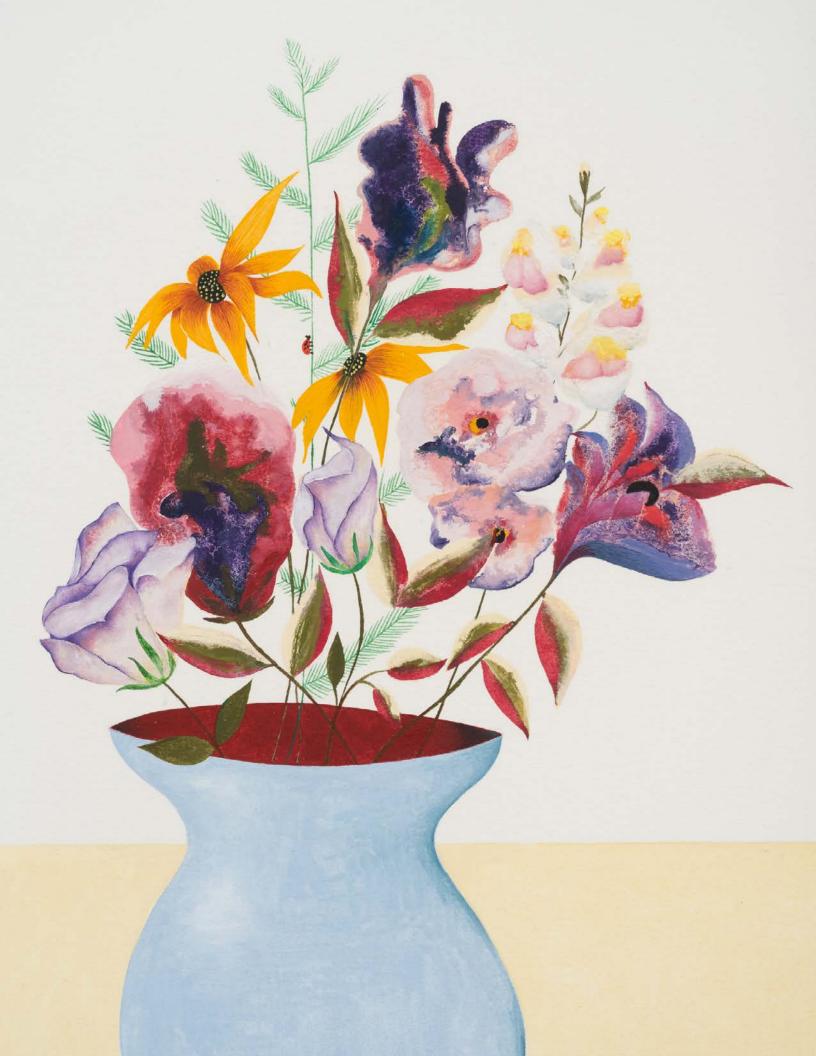

**Clare Rojas** Hydrangea, 2024 Oil on paper 12 3/4 x 9 3/4 x 1 5/16 inches / 32.39 x 24.76 x 3.33 cm (CR00417PNT) \$14,000

The Still Ones, 2024
Oil on paper
12 3/4 x 9 3/4 x 1 5/16 inches / 32.39 x 24.76 x 3.33 cm
(CR00418PNT)
\$14,000