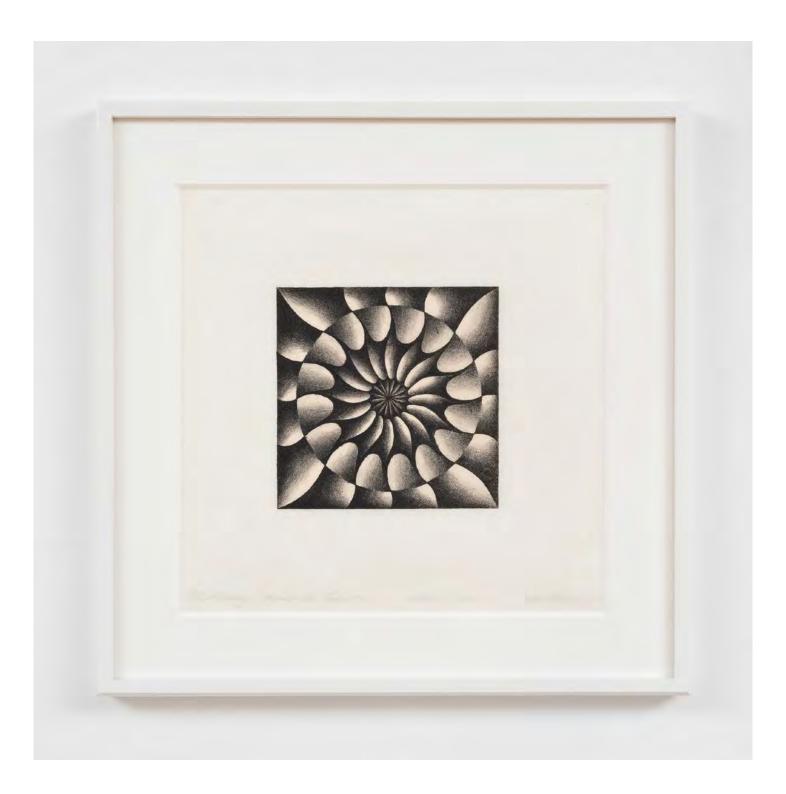

week the Hay 9h ned the

thad a female for the committee, who have all been a show about.

Potent Pussy / Homage to Lamont 1, 1973 Lithograph on rice paper 14 3/4 x 14 3/4 x 1 1/2 inches / 37.5 x 37.5 x 3.8 cm (JCH00063DR) \$25,000

Potent Pussy / Homage to Lamont 2, 1973 Lithograph on rice paper 14 3/4 x 14 3/4 x 1 1/2 inches / 37.5 x 37.5 x 3.8 cm (JCH00064DR) \$25,000

Potent Pussy / Homage to Lamont 3, 1973 Lithograph on rice paper 14 3/4 x 14 3/4 x 1 1/2 inches / 37.5 x 37.5 x 3.8 cm (JCH00065DR) \$25,000