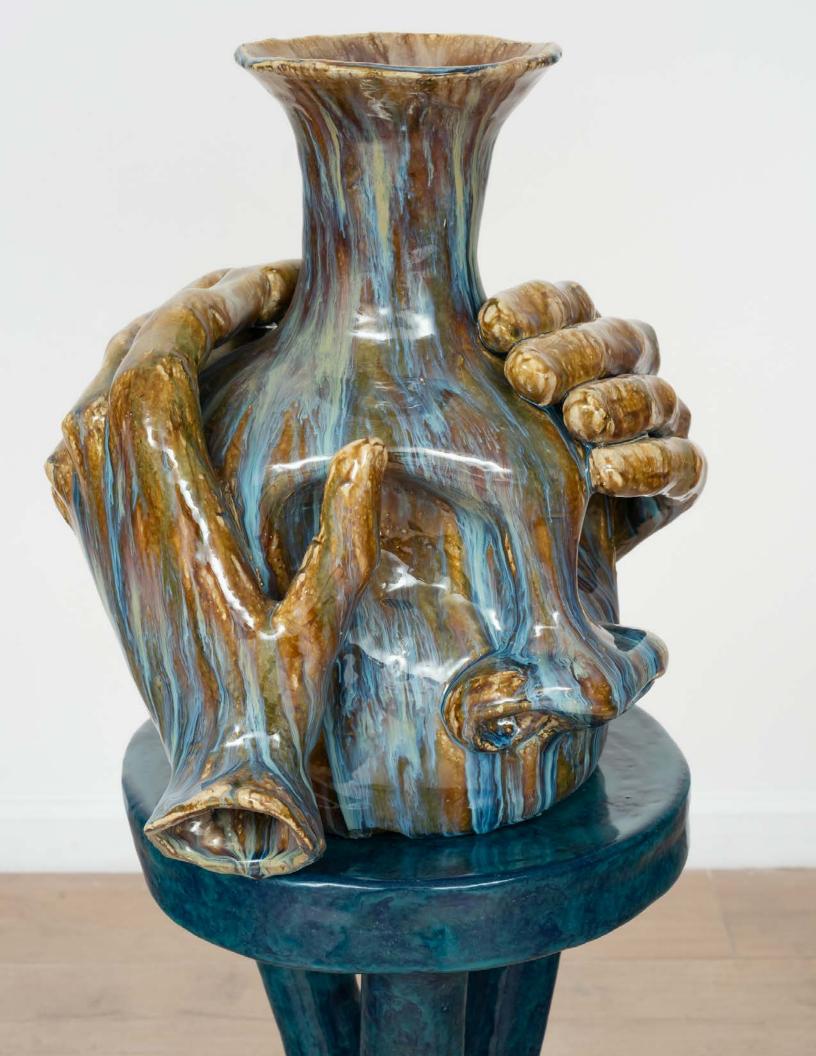

Masako Miki

Ceremonial Mochi Shapeshifter, 2021 Wool on XPS foam, maple wood 36 x 24 x 24 inches / 91.4 x 61 x 61 cm (MMI00046ST) \$35,000

**Woody De Othello** Greener green, still blue, 2024 Glazed ceramic 40 x 16 x 14 inches / 101.6 x 40.6 x 35.6 cm (WDO00603ST) \$75,000