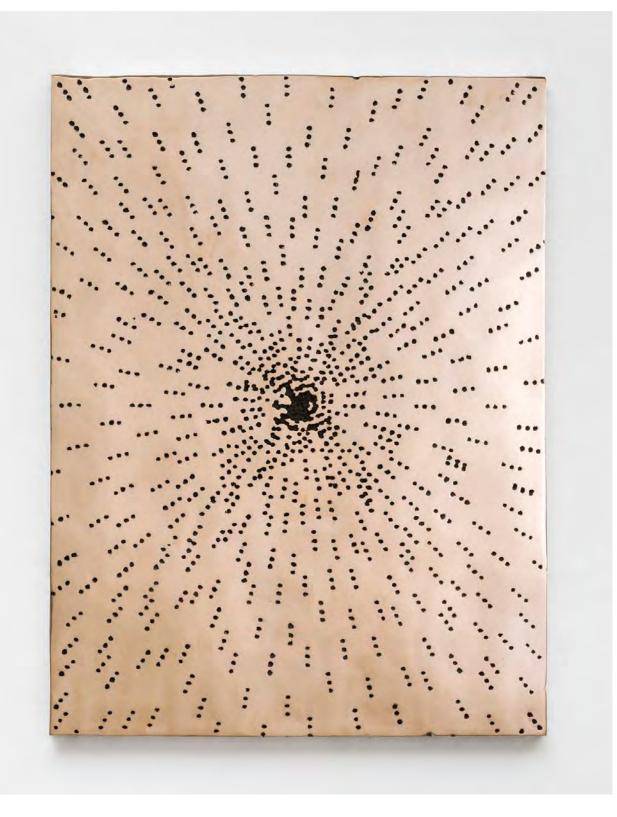

#### Davina Semo

Resonate, 2024
Polished and patinated cast bronze
28 x 21 inches / 71.1 x 53.3 cm
(DS00412ST)
\$28,500

### Davina Semo Spread, 2024 Polished and patinated cast bronze 28 x 21 inches / 71.1 x 53.3 cm (DS00413ST) \$28,500

| •••• |   |  | • |
|------|---|--|---|
|      |   |  |   |
|      |   |  |   |
|      |   |  |   |
|      | • |  |   |