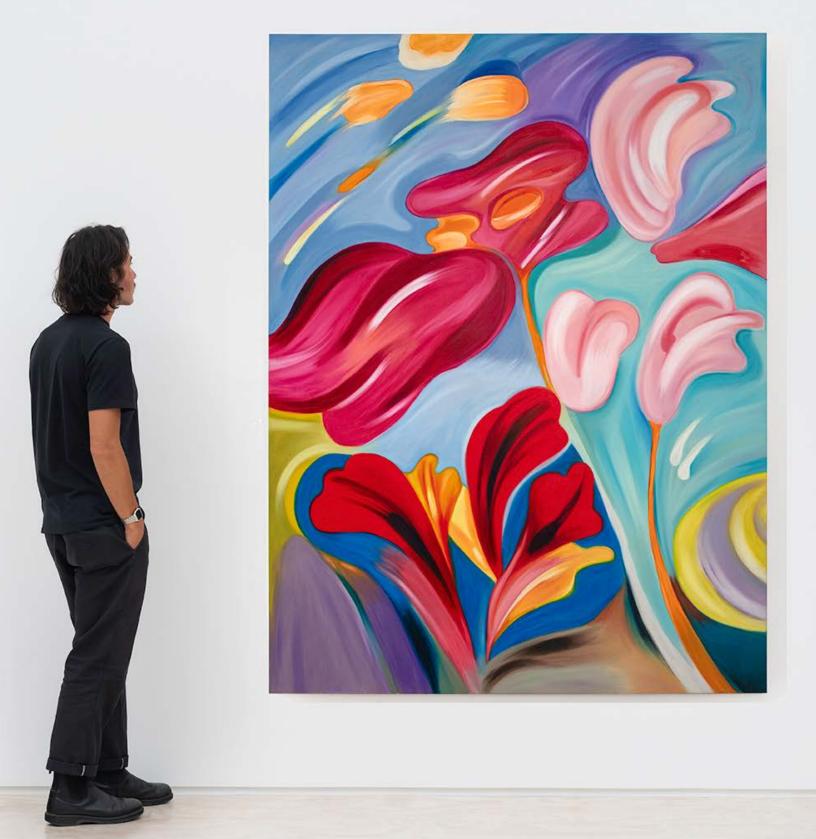

# Hayal Pozanti

Heart's Fragrance, 2024 Oil stick on linen 80 x 60 inches / 203.2 x 152.4 cm (HP00499PNT) \$65,000