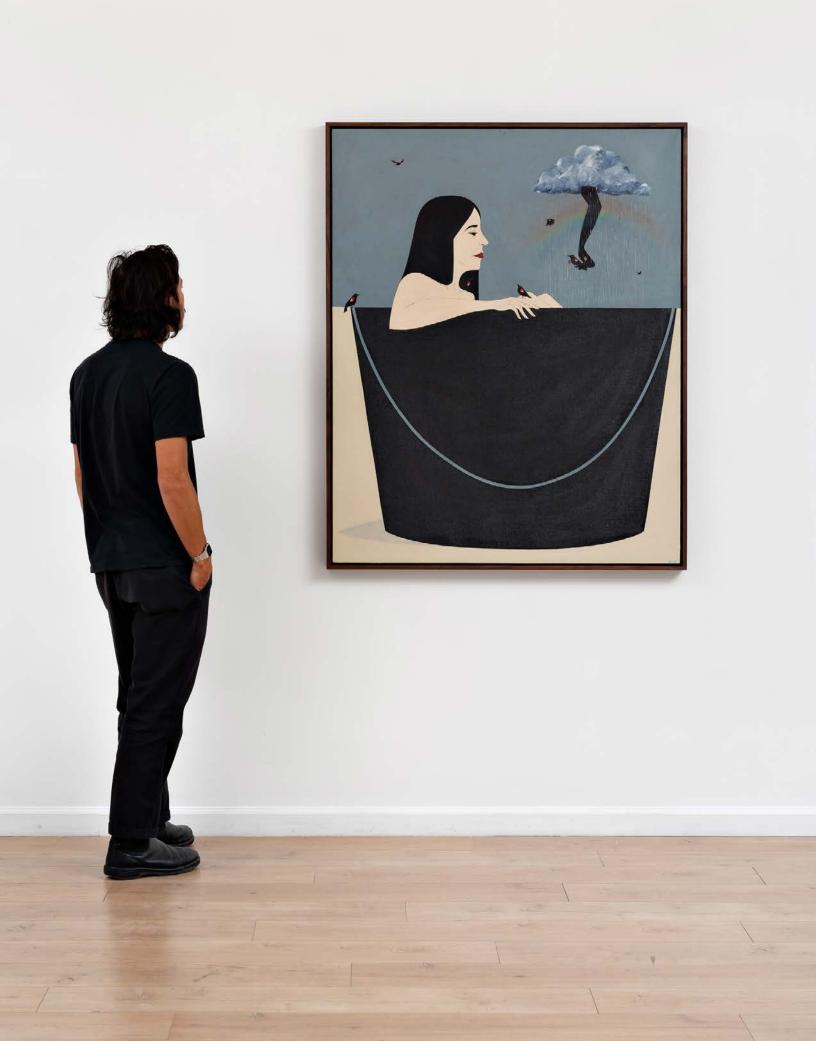

animated form.
Paintings by contemporary
surrealists **Clare Rojas** and **Hayal Pozanti** depict otherworldly visions
of natural landscapes. While
Pozanti creates vibrant oil stick
on linen paintings inspired by her
home's natural surroundings in
rural Vermont, oil on linen works by
Rojas such as *Bathing in the Misty*Rainbow (2024) tap into dream-like
realms, situating realistic figures in
fantastical scenarios.

## Woody De Othello

Seasonschange Seasongrown, 2024
Acrylic, watercolor, and colored pencil on paper 32 1/8 x 24 1/4 x 1 1/2 inches / 81.6 x 61.6 x 3.8 cm (WDO00637PNT) \$20,000

Bathing in the Misty Rainbow, 2024 Oil on linen 51 1/2 x 41 1/2 inches / 130.8 x 105.4 cm (CR00412PNT) \$68,000