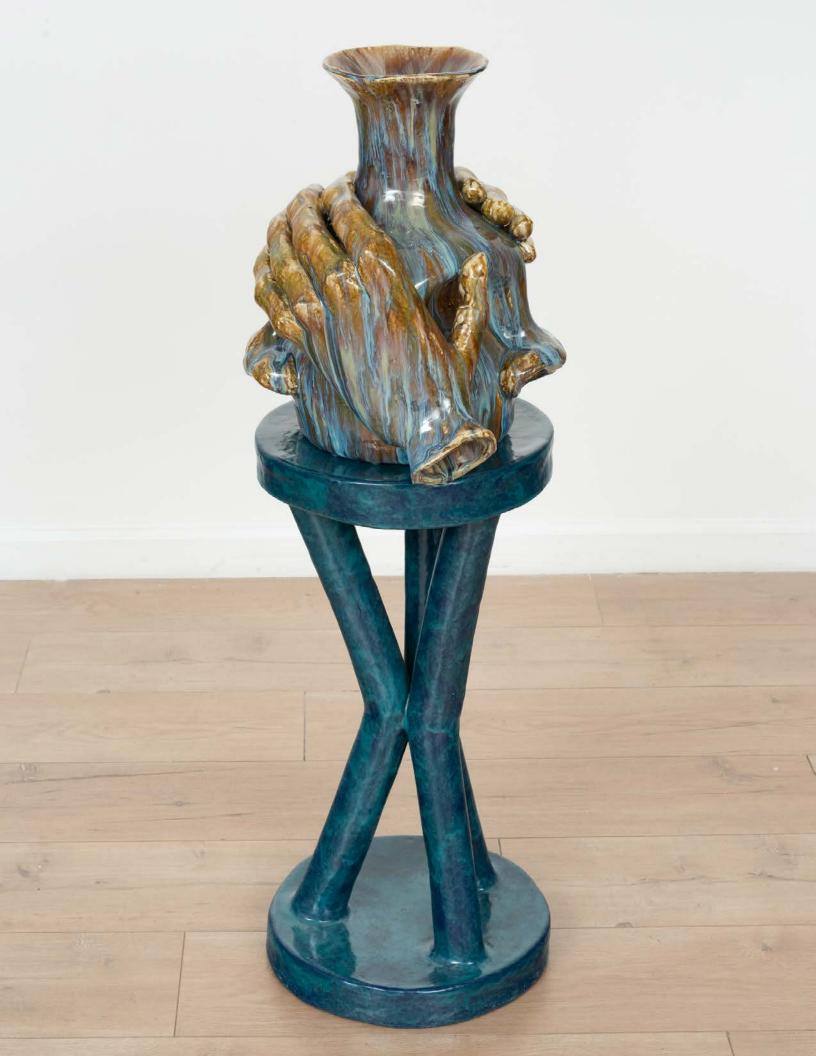

Masako Miki

Ceremonial Mochi Shapeshifter, 2021 Wool on XPS foam, maple wood 36 x 24 x 24 inches / 91.4 x 61 x 61 cm (MMI00046ST) \$35,000

**Woody De Othello** Greener green, still blue, 2024 Glazed ceramic 40 x 16 x 14 inches / 101.6 x 40.6 x 35.6 cm (WDO00603ST) \$75,000