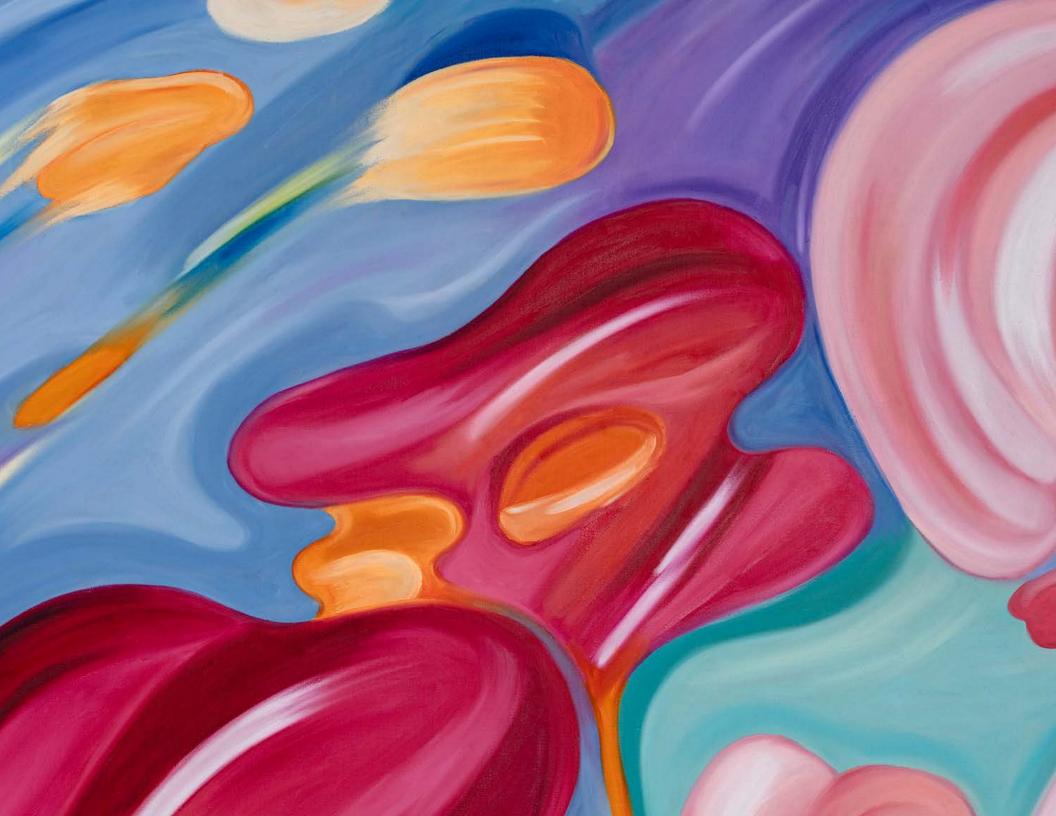

# Hayal Pozanti

Heart's Fragrance, 2024 Oil stick on linen 80 x 60 inches / 203.2 x 152.4 cm (HP00499PNT) \$65,000