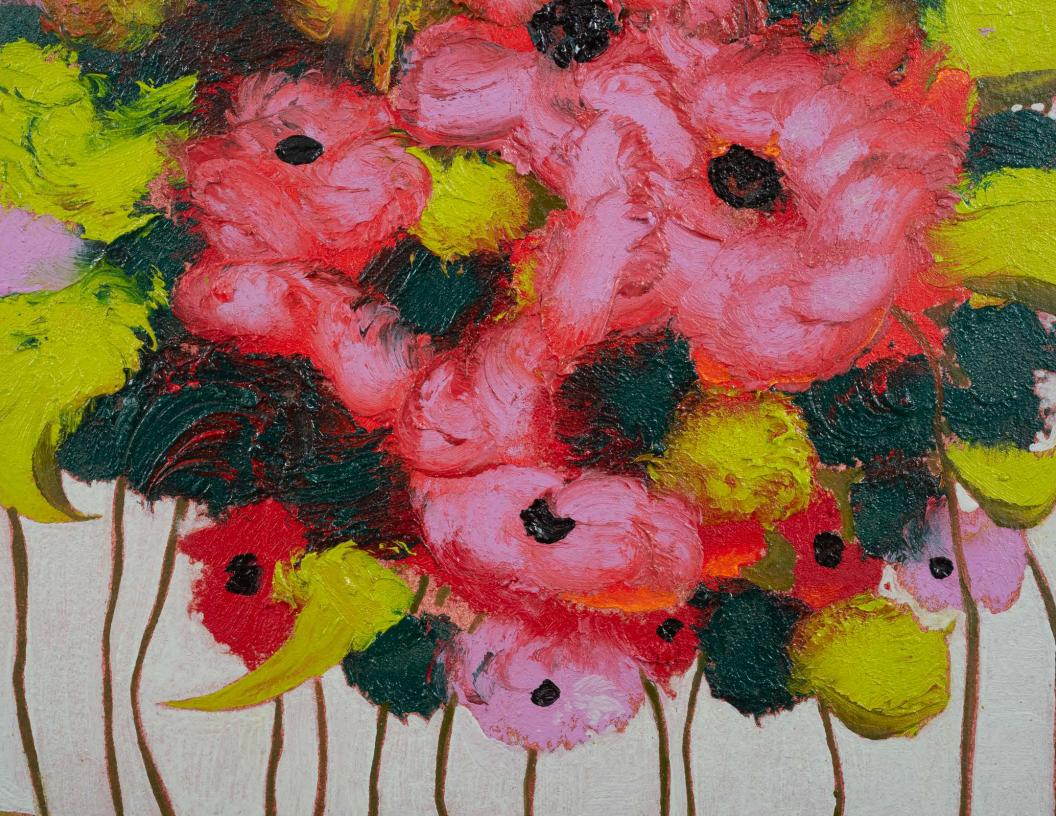

## Woody De Othello

Seasonschange Seasongrown, 2024
Acrylic, watercolor, and colored pencil on paper 32 1/8 x 24 1/4 x 1 1/2 inches / 81.6 x 61.6 x 3.8 cm (WDO00637PNT) \$20,000

Bathing in the Misty Rainbow, 2024 Oil on linen 51 1/2 x 41 1/2 inches / 130.8 x 105.4 cm (CR00412PNT) \$68,000