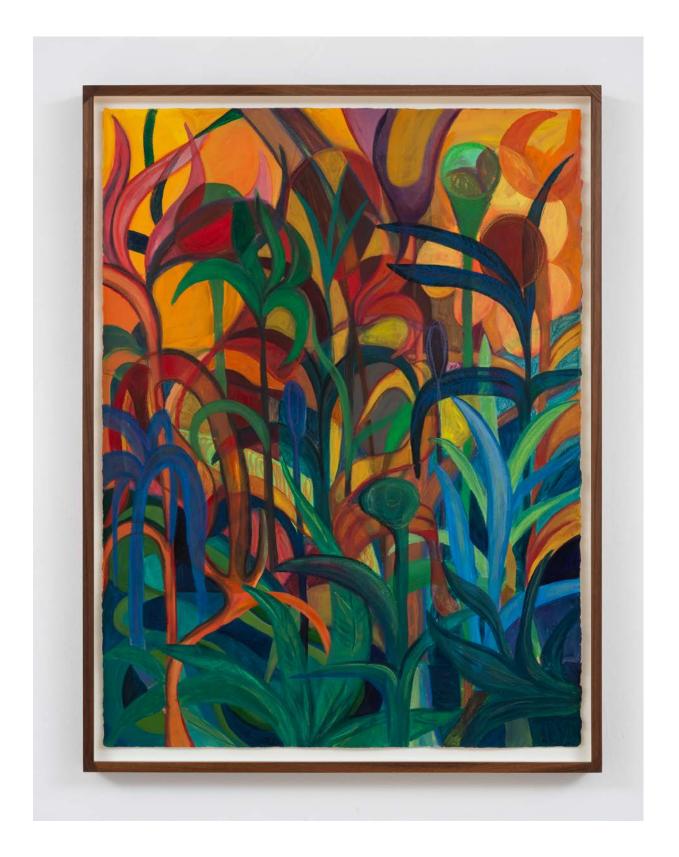

## Woody De Othello

Seasonschange Seasongrown, 2024
Acrylic, watercolor, and colored pencil on paper 32 1/8 x 24 1/4 x 1 1/2 inches / 81.6 x 61.6 x 3.8 cm (WDO00637PNT) \$20,000

Bathing in the Misty Rainbow, 2024 Oil on linen 51 1/2 x 41 1/2 inches / 130.8 x 105.4 cm (CR00412PNT) \$68,000