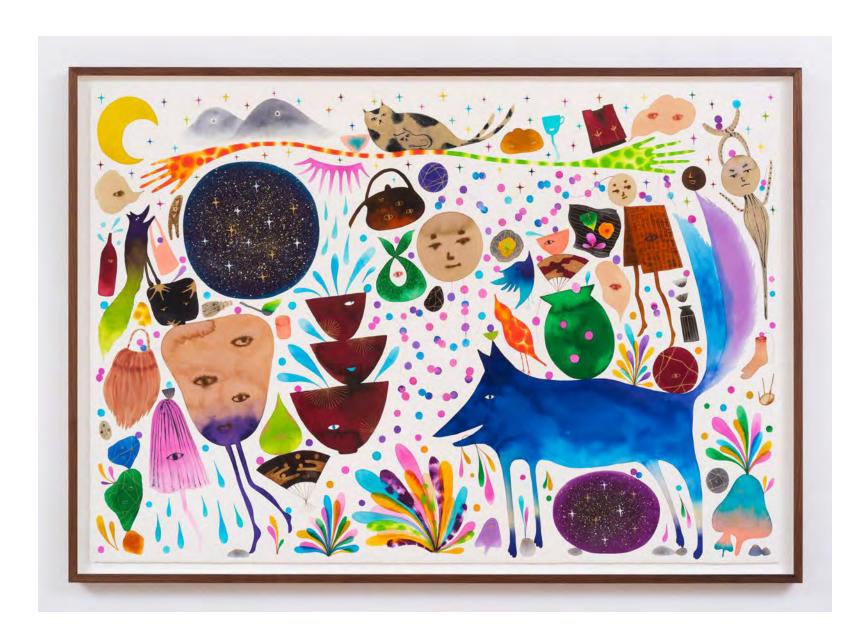

#### Masako Miki

Grandpa's Lacquer Bowls and Fox Conspire Under Dusk Sky, 2024 Watercolor on paper 32 3/4 x 25 3/4 x 2 inches / 83.2 x 65.4 x 5.1 cm (MMI00094PNT) \$18,000

Rising Prayer Beads (Pink), 2024 Wool on XPS foam, walnut wood 60 x 16 x 17 inches / 152.4 x 40.6 x 43.2 cm (MMI00103ST) \$32,000