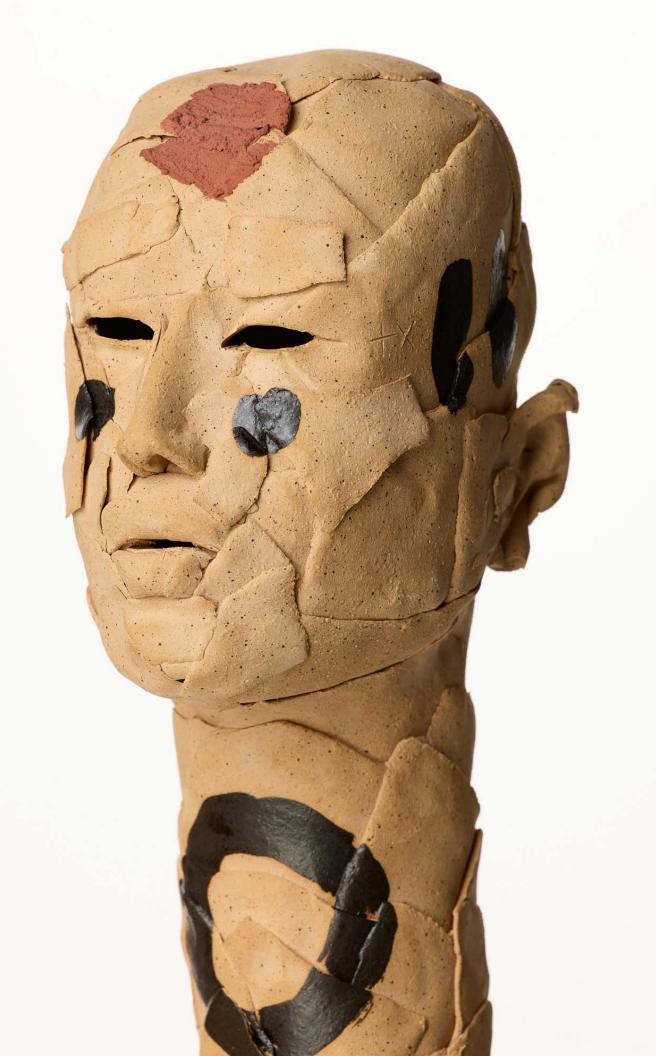

Sculptures by Rose B. Simpson,
Matthew Angelo Harrison, Woody
De Othello and recent addition
to the gallery's roster Masako
Miki redefine animism with a
contemporary lens, energizing
abstract forms or body parts
through varying cultural and
spiritual practices. A wool and
walnut wood sculpture titled Rising
Prayer Beads (Pink) (2024) by Miki,
for example, references a tale of a
Buddhist monk whose prayer beads
are used as a guide and return in

#### Masako Miki

Grandpa's Lacquer Bowls and Fox Conspire Under Dusk Sky, 2024 Watercolor on paper 32 3/4 x 25 3/4 x 2 inches / 83.2 x 65.4 x 5.1 cm (MMI00094PNT) \$18,000

Rising Prayer Beads (Pink), 2024 Wool on XPS foam, walnut wood 60 x 16 x 17 inches / 152.4 x 40.6 x 43.2 cm (MMI00103ST) \$32,000