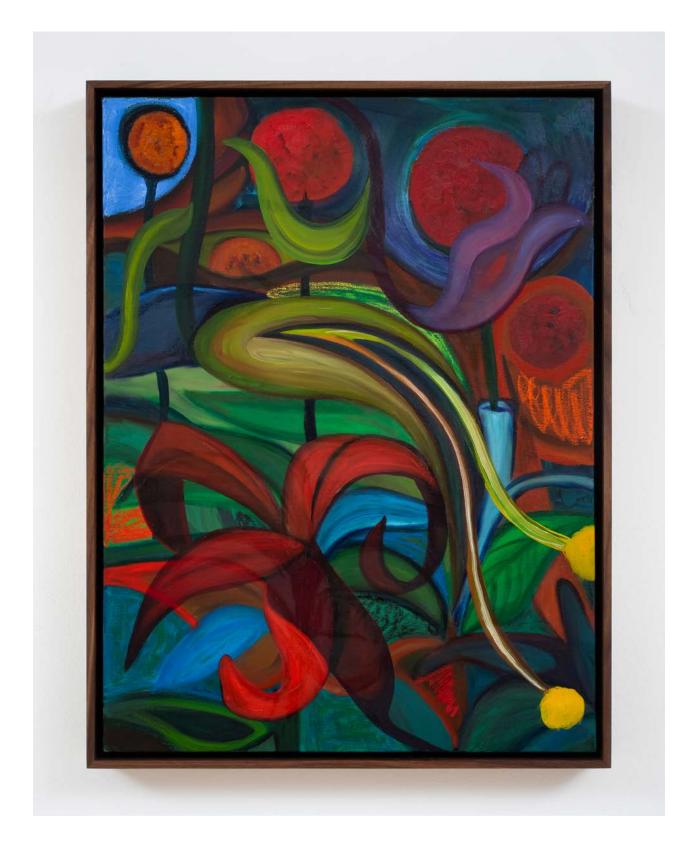

animated form.
Paintings by contemporary
surrealists **Clare Rojas** and **Hayal Pozanti** depict otherworldly visions
of natural landscapes. While
Pozanti creates vibrant oil stick
on linen paintings inspired by her
home's natural surroundings in
rural Vermont, oil on linen works by
Rojas such as *Bathing in the Misty*Rainbow (2024) tap into dream-like
realms, situating realistic figures in
fantastical scenarios.