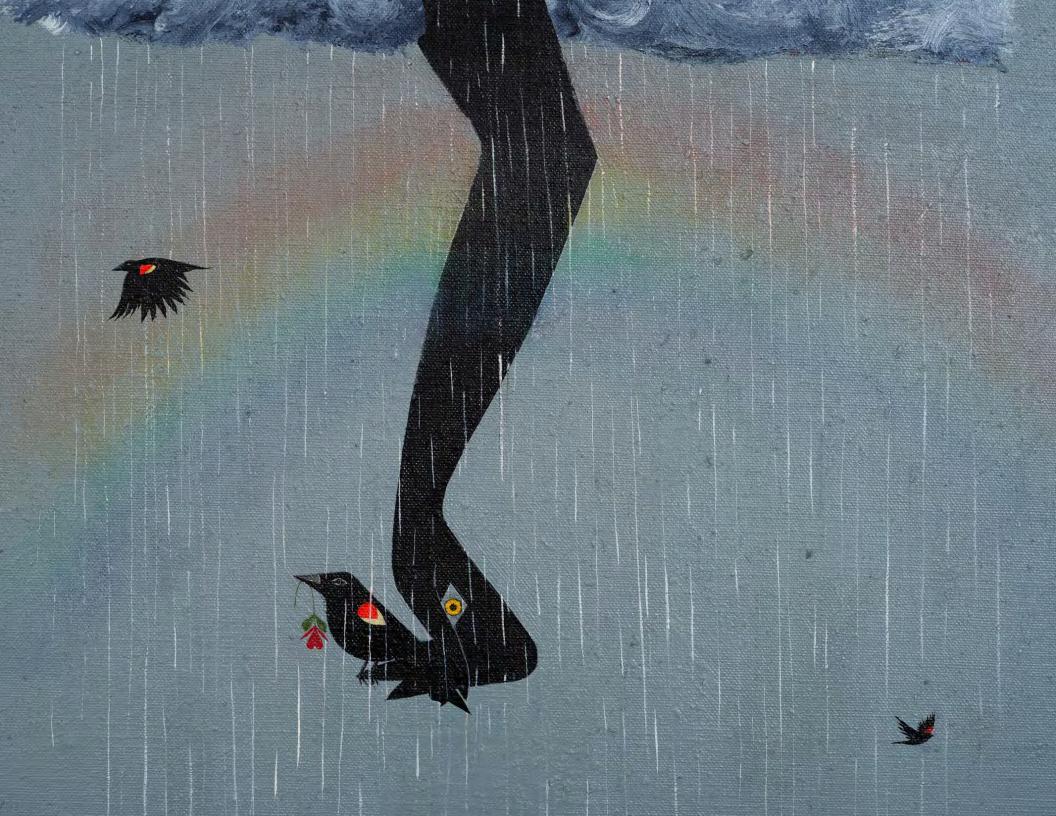

animated form.
Paintings by contemporary
surrealists **Clare Rojas** and **Hayal Pozanti** depict otherworldly visions
of natural landscapes. While
Pozanti creates vibrant oil stick
on linen paintings inspired by her
home's natural surroundings in
rural Vermont, oil on linen works by
Rojas such as *Bathing in the Misty*Rainbow (2024) tap into dream-like
realms, situating realistic figures in
fantastical scenarios.