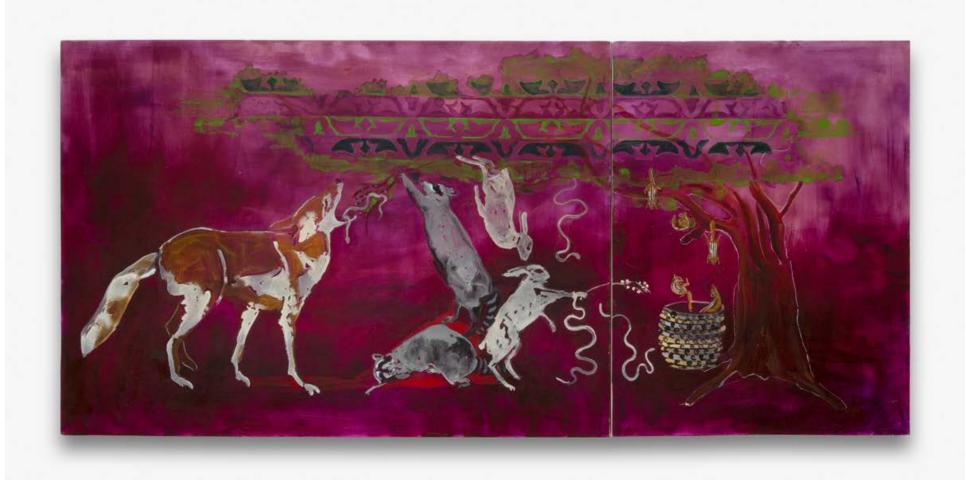

### Julie Buffalohead

The Ash Harvest, 2024 Overall: 44 x 92 1/2 x 3 inches / 111.8 x 235 x 7.6 cm (JBU00088PNT) \$55,000