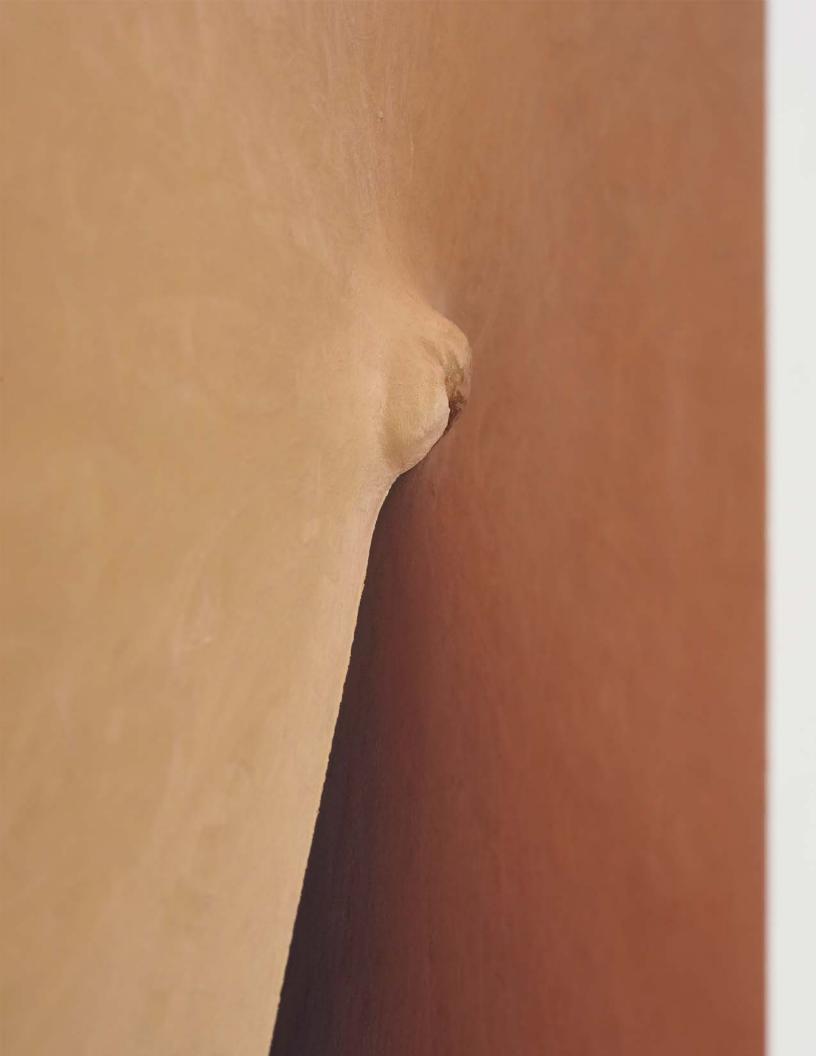

Sculptures by Rose B. Simpson,
Matthew Angelo Harrison, Woody
De Othello and recent addition
to the gallery's roster Masako
Miki redefine animism with a
contemporary lens, energizing
abstract forms or body parts
through varying cultural and
spiritual practices. A wool and
walnut wood sculpture titled Rising
Prayer Beads (Pink) (2024) by Miki,
for example, references a tale of a
Buddhist monk whose prayer beads
are used as a guide and return in

#### Masako Miki

Grandpa's Lacquer Bowls and Fox Conspire Under Dusk Sky, 2024 Watercolor on paper 32 3/4 x 25 3/4 x 2 inches / 83.2 x 65.4 x 5.1 cm (MMI00094PNT) \$18,000

Rising Prayer Beads (Pink), 2024 Wool on XPS foam, walnut wood 60 x 16 x 17 inches / 152.4 x 40.6 x 43.2 cm (MMI00103ST) \$32,000