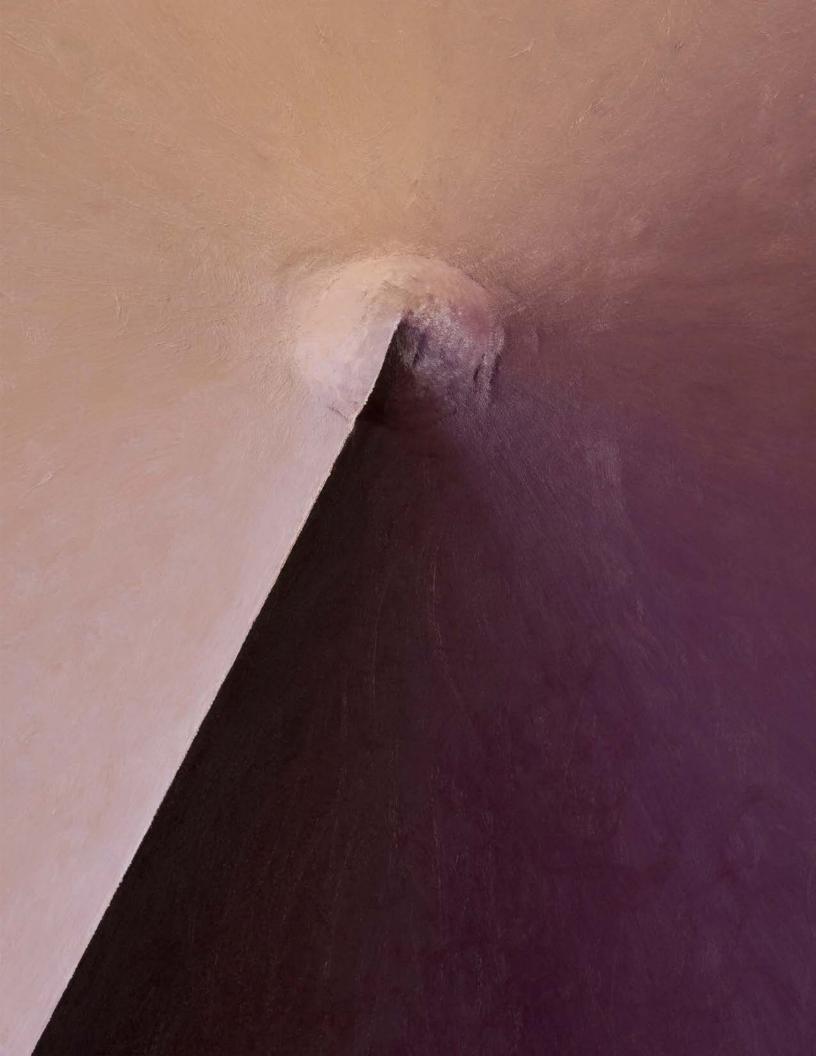

Across generations, work by Loie Hollowell, Judy Chicago, and Julie Buffalohead engage feminist ideologies through mythology and allegory. Historic geometric lithographs from 1973 by Chicago will be placed in dialogue with paintings such as Hollowell's Around the clock in flesh red and purple (2024), which engages spiritual abstraction to celebrate maternity, kinship and the corporeal bond of breastfeeding.

Oil paint, acrylic medium, aqua resin, epoxy resin, and sawdust on linen over panel

Overall: 12 x 18 x 2 1/2 inches / 30.5 x 45.7 x 6.3 cm

(LH00092PNT)

\$170,000

Around the clock in flesh yellow and orange, 2024
Oil paint, acrylic medium, aqua resin, epoxy resin, and sawdust on linen over panel
Overall: 12 x 18 x 2 1/2 inches / 30.5 x 45.7 x 6.3 cm
(LH00093PNT)
\$170,000