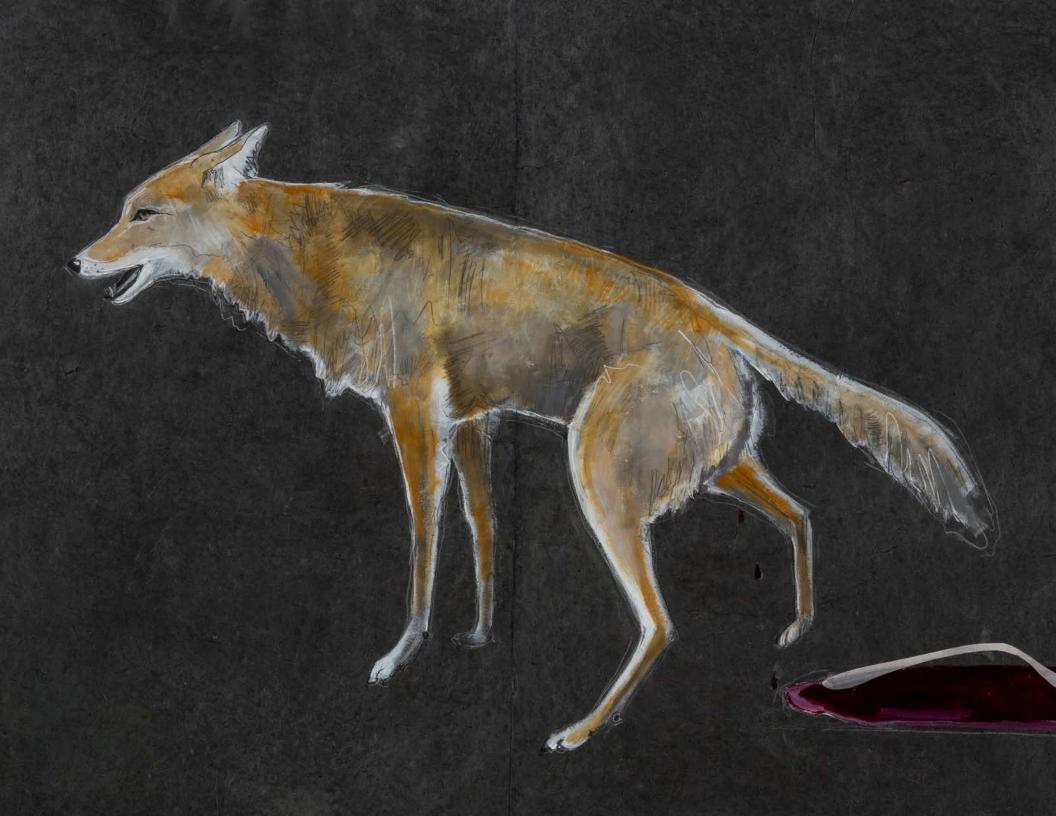

### Julie Buffalohead

The Ash Harvest, 2024 Overall: 44 x 92 1/2 x 3 inches / 111.8 x 235 x 7.6 cm (JBU00088PNT) \$55,000

### Julie Buffalohead

The Hangman, 2017
Mixed media on lakota paper
34 1/2 x 82 x 1 1/2 inches / 87.6 x 208.3 x 3.8 cm
(JBU00065PNT)
\$40,000

Loie Hollowell

Around the clock in flesh red and purple, 2024