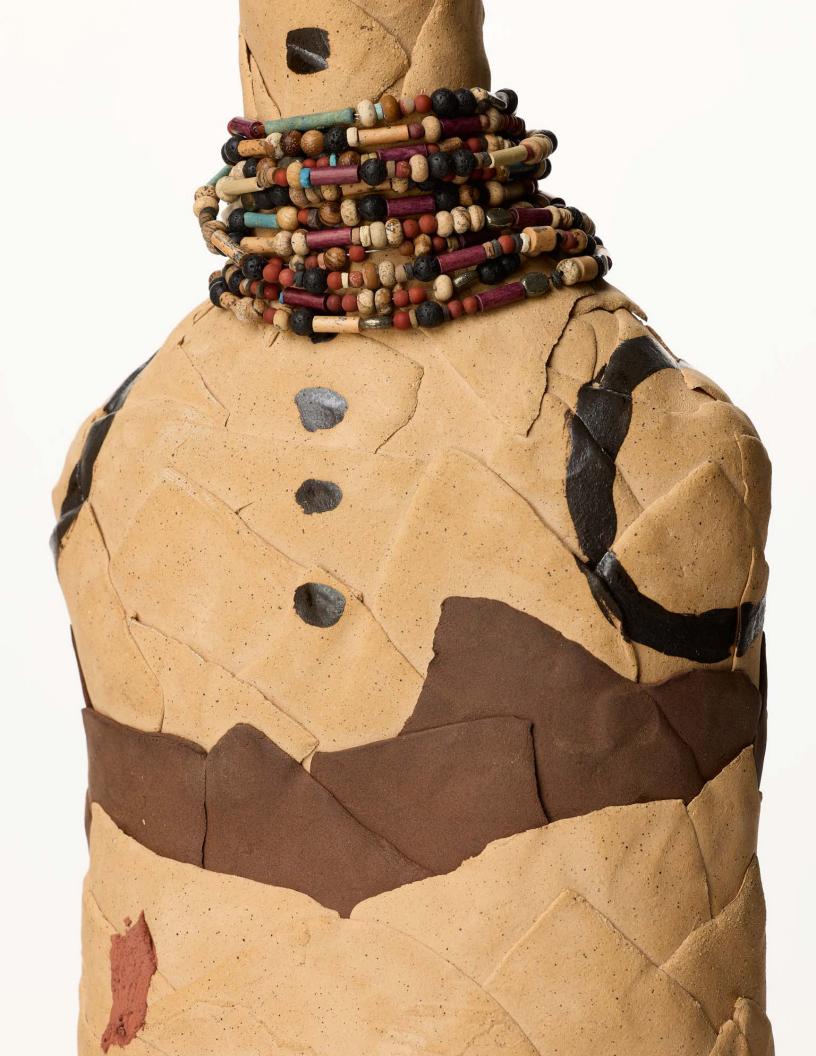

Sculptures by Rose B. Simpson,
Matthew Angelo Harrison, Woody
De Othello and recent addition
to the gallery's roster Masako
Miki redefine animism with a
contemporary lens, energizing
abstract forms or body parts
through varying cultural and
spiritual practices. A wool and
walnut wood sculpture titled Rising
Prayer Beads (Pink) (2024) by Miki,
for example, references a tale of a
Buddhist monk whose prayer beads
are used as a guide and return in

#### Masako Miki

Grandpa's Lacquer Bowls and Fox Conspire Under Dusk Sky, 2024 Watercolor on paper 32 3/4 x 25 3/4 x 2 inches / 83.2 x 65.4 x 5.1 cm (MMI00094PNT) \$18,000

Rising Prayer Beads (Pink), 2024 Wool on XPS foam, walnut wood 60 x 16 x 17 inches / 152.4 x 40.6 x 43.2 cm (MMI00103ST) \$32,000