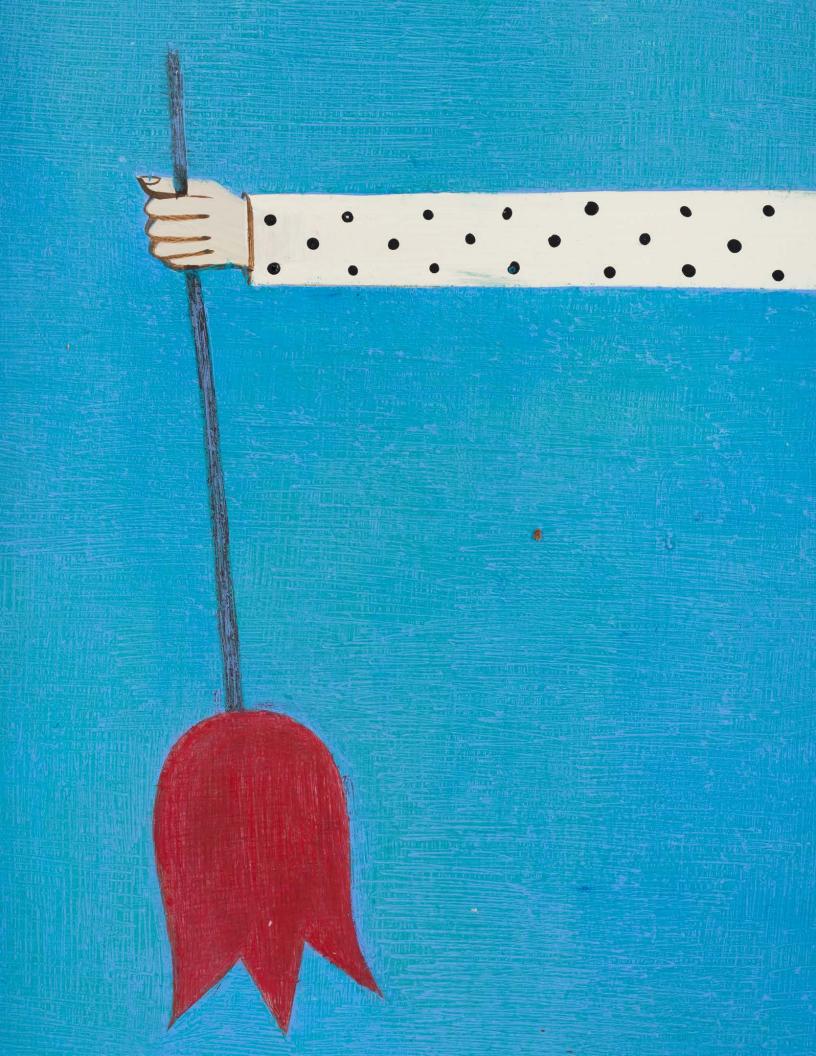

## Woody De Othello

Thirds and fifths, 2024
Oil on canvas
25 1/4 x 19 1/4 x 2 1/4 inches / 64.1 x 48.9 x 5.7 cm
(WDO00636PNT)
\$30,000

Woody De Othello Alafia, 2024 Oil on paper 25 3/4 x 39 3/4 x 1 1/2 inches / 65.4 x 101 x 3.8 cm (WDO00600PNT) \$25,000