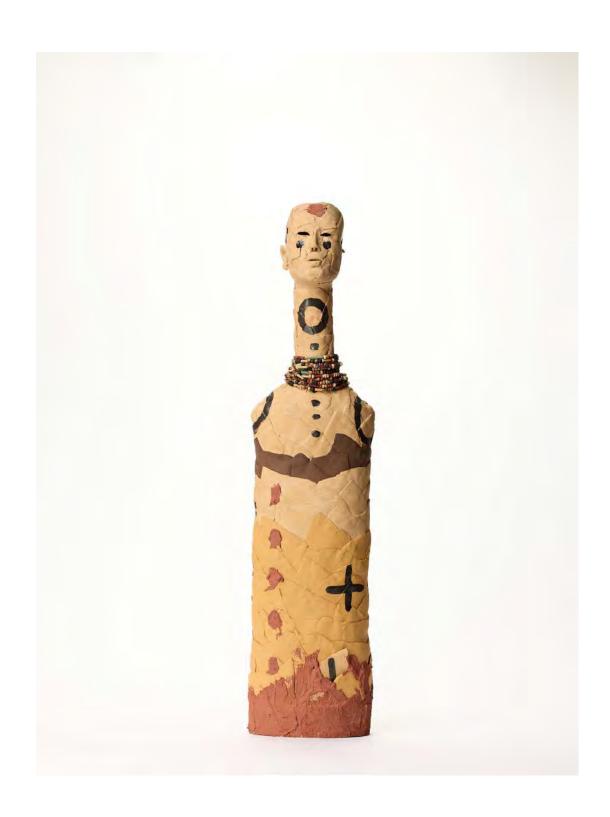

Sculptures by Rose B. Simpson,
Matthew Angelo Harrison, Woody
De Othello and recent addition
to the gallery's roster Masako
Miki redefine animism with a
contemporary lens, energizing
abstract forms or body parts
through varying cultural and
spiritual practices. A wool and
walnut wood sculpture titled Rising
Prayer Beads (Pink) (2024) by Miki,
for example, references a tale of a
Buddhist monk whose prayer beads
are used as a guide and return in

#### Masako Miki

Grandpa's Lacquer Bowls and Fox Conspire Under Dusk Sky, 2024 Watercolor on paper 32 3/4 x 25 3/4 x 2 inches / 83.2 x 65.4 x 5.1 cm (MMI00094PNT) \$18,000

Rising Prayer Beads (Pink), 2024 Wool on XPS foam, walnut wood 60 x 16 x 17 inches / 152.4 x 40.6 x 43.2 cm (MMI00103ST) \$32,000