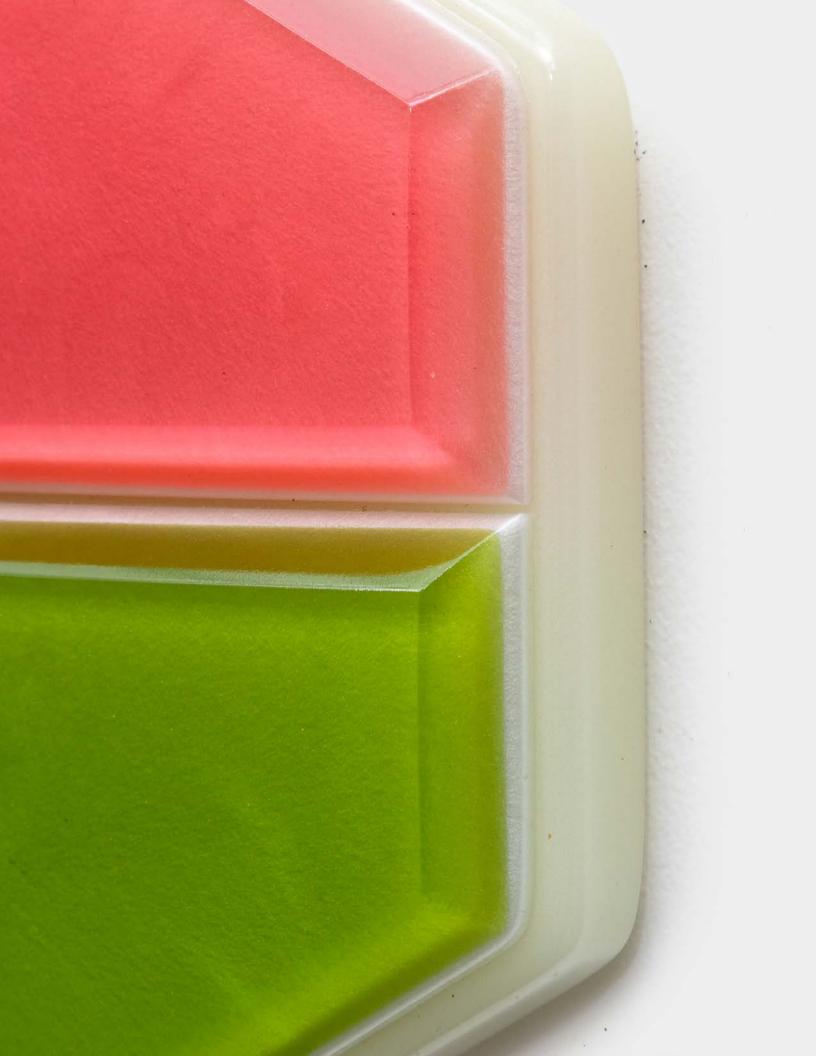

### Beverly Fishman

Pink and Green Altered State, 2007-2010
Hand-poured resin and phosphorescent pigment
10 x 9 x 2 inches / 25.4 x 22.9 x 5.1 cm
(BF00100ST)
\$7,500