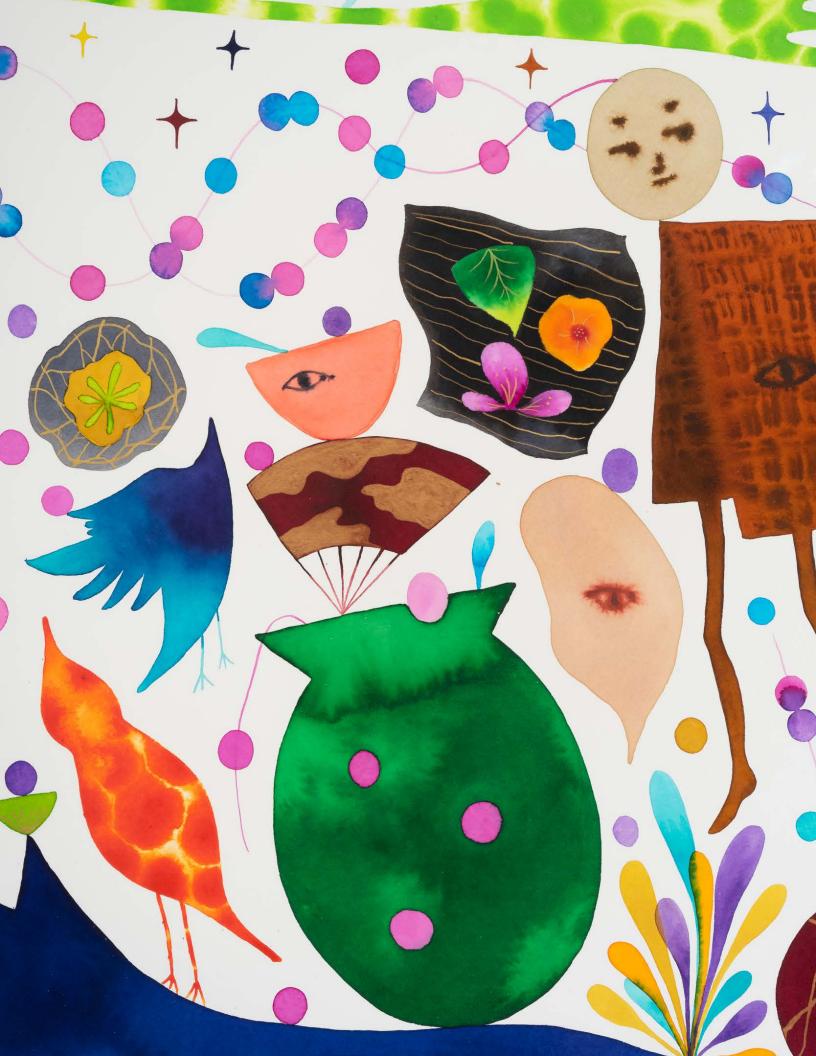

#### Masako Miki

Grandpa's Lacquer Bowls and Fox Conspire Under Dusk Sky, 2024 Watercolor on paper 32 3/4 x 25 3/4 x 2 inches / 83.2 x 65.4 x 5.1 cm (MMI00094PNT) \$18,000

Rising Prayer Beads (Pink), 2024 Wool on XPS foam, walnut wood 60 x 16 x 17 inches / 152.4 x 40.6 x 43.2 cm (MMI00103ST) \$32,000