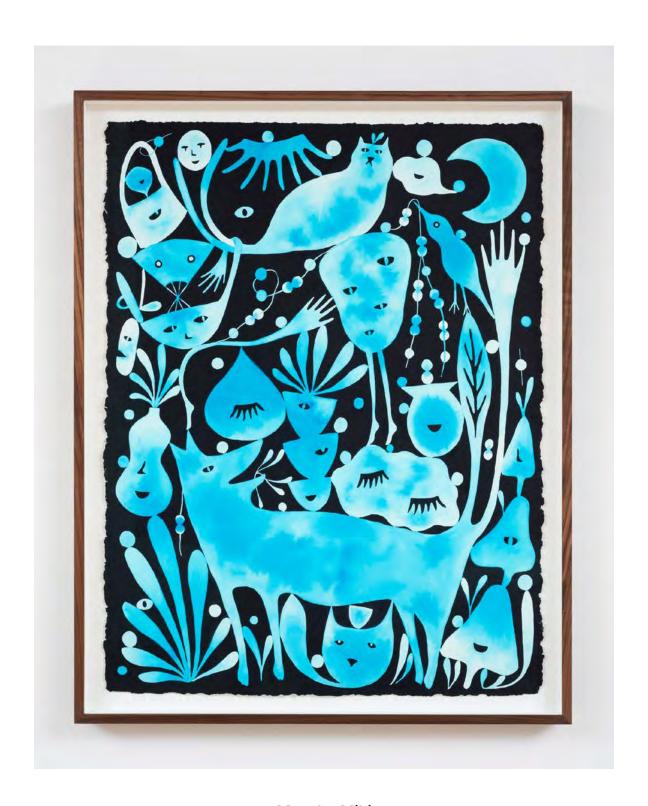

#### Masako Miki

Grandpa's Lacquer Bowls and Fox Conspire Under Dusk Sky, 2024 Watercolor on paper 32 3/4 x 25 3/4 x 2 inches / 83.2 x 65.4 x 5.1 cm (MMI00094PNT) \$18,000

Rising Prayer Beads (Pink), 2024 Wool on XPS foam, walnut wood 60 x 16 x 17 inches / 152.4 x 40.6 x 43.2 cm (MMI00103ST) \$32,000