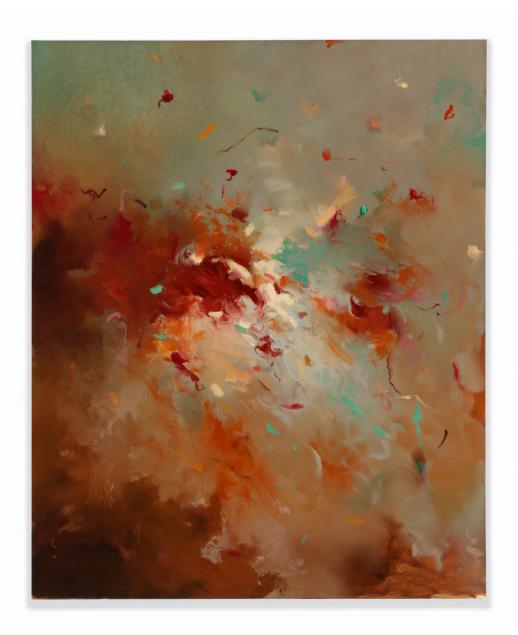

## **SPENCER FINCH**

Following 3 Bees (Zinnias), 2024
Pastel and pencil on paper
40 x 60 in, paper
42 5/8 x 62 1/4 in, framed
(C10-24-016)
\$40,000