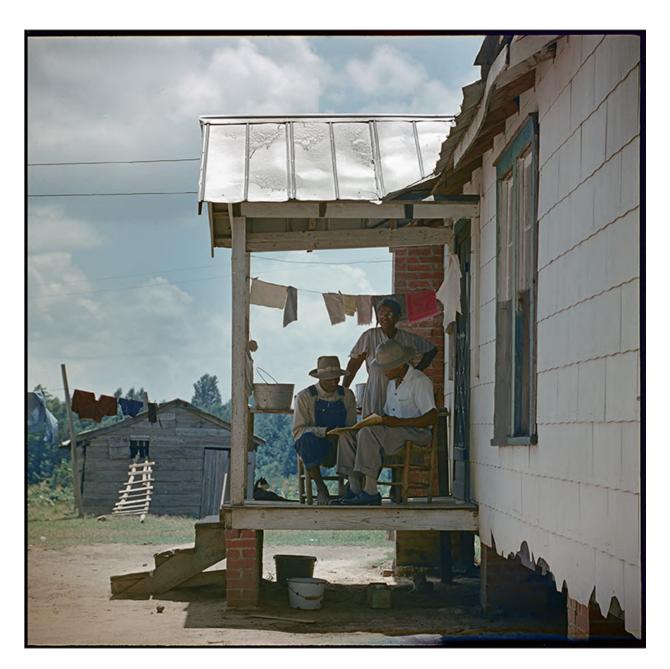

## **GORDON PARKS**

Children with Doll, Washington, D.C., 1942
Gelatin silver print
8 x 10 inches, paper
7 1/2 x 9 3/8 inches, image
18 3/4 x 22 5/8 inches, framed
Edition Lifetime
(C05-23-005.Lifetime)
\$19,500

## **GORDON PARKS**

Abandoned House, Augusta, Maine, 1944 Gelatin silver print 20 x 16 inches, paper 18 x 14 7/8 inches, image 30 3/8 x 23 5/8 inches, framed Edition Lifetime (C05-23-010.Lifetime) \$15.000

#### **GORDON PARKS**

Watering Hole, Fort Scott, Kansas, 1963

Archival Pigment Print

Image Dimensions: 21 x 14 3/16 inches Framed Dimensions: 30 3/8 x 23 1/2 inches

Edition 4 of 7 (C04-21-020.4) \$15,000

## **GORDON PARKS**

Untitled, Chicago, Illinois, 1953
Gelatin Silver Print
20 x 16 inches, paper
13 15/16 x 13 7/8 inches, image
23 1/4 x 23 1/4 inches, framed
Edition 5 of 15
(C04-21-017.5)
\$12.500

#### **GORDON PARKS**

Untitled, Anacostia, D.C., 1942 Gelatin silver print 20 x 16 inches, paper 17 5/8 x 13 7/8 inches, image 27 3/8 x 21 3/8 inches, framed Edition 2 of 15 (C05-23-018.2) \$12.500

# **GORDON PARKS**

Untitled, Shady Grove, Alabama, 1956 Archival pigment print 14 x 11 inches, paper 21.5 x 18 inches, framed Edition 4 of 15 (C11-19-024.4) \$10,000

### **GORDON PARKS**

In-home Barbershop, Shady Grove, Alabama, 1956 Archival Pigment Print 16 x 20 inches, paper 13 7/8 x 14 inches, image 23 1/4 x 23 1/4 inches, framed Edition 4 of 15 (C11-15-031.4) \$8.500

#### **GORDON PARKS**

Untitled, Mobile, Alabama, 1956 Archival pigment print 16 x 20 inches, paper Edition 20 of 25 (C07-22-001.20) \$8,500