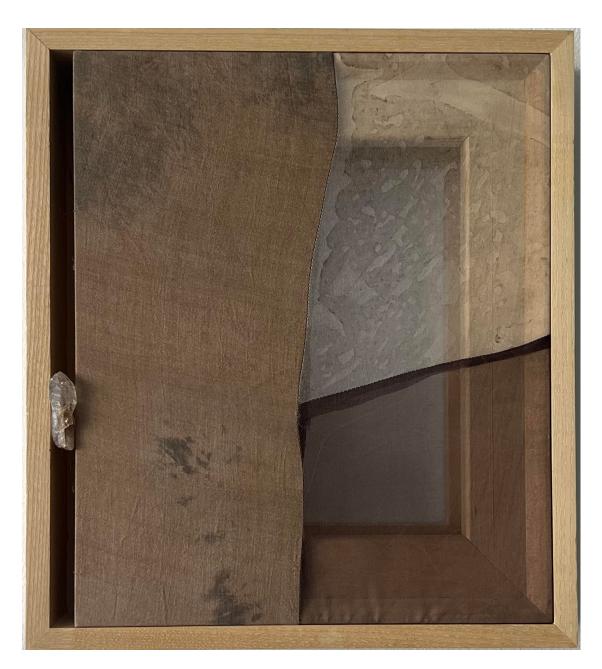

#### **MARTHA TUTTLE**

Sliver, 2024
Silk, pigment, dye, rock in artists frame
13 x 11.5 inches
(C09-24-003)
\$12,000