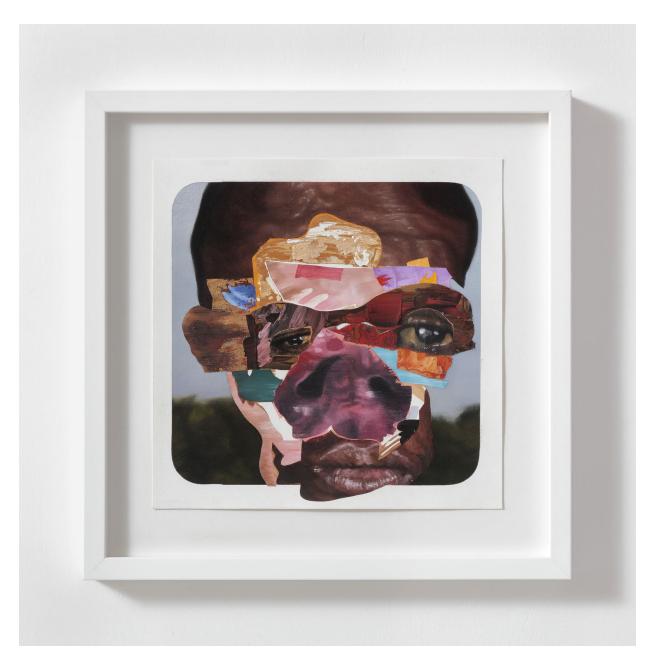

## **NATHANIEL MARY QUINN**

Brother-in-Law, 2016
Black charcoal, gouache, soft & oil pastel, oil paint, paint stick on Coventry Vellum Paper 12 x 12 inches, paper 16.9 x 16.9 inches, framed (P11-16-002) \$60,000