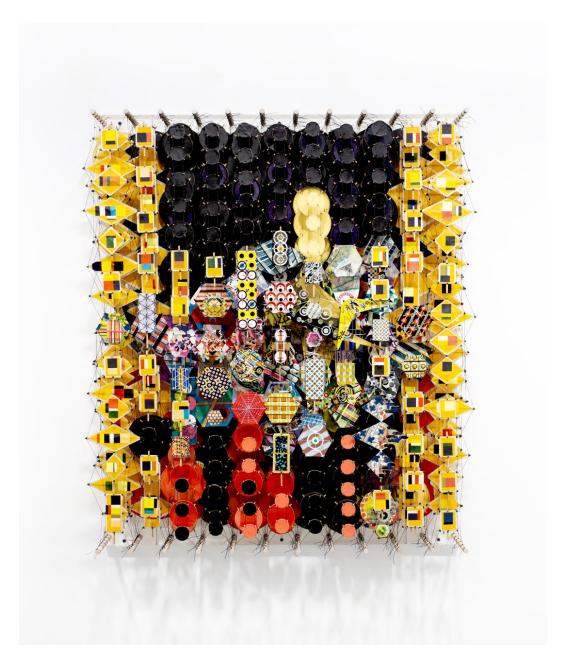

#### **JACOB HASHIMOTO**

The Whisper, 2024
Acrylic, bamboo, paper, wood and dacron
60 x 48 x 8.25 inches
(C01-24-010)
\$70,000

#### **JACOB HASHIMOTO**

When We Could Think That We Would Live Forever, 2024 Acrylic, bamboo, paper, wood and Dacron 48 x 40 x 8.25 inches (C02-24-003) \$55,000