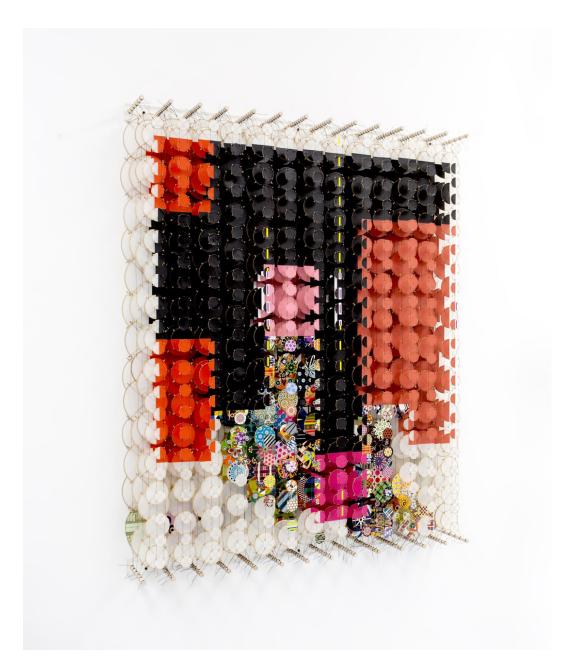

#### **JACOB HASHIMOTO**

The Whisper, 2024
Acrylic, bamboo, paper, wood and dacron
60 x 48 x 8.25 inches
(C01-24-010)
\$70,000

#### **JACOB HASHIMOTO**

When We Could Think That We Would Live Forever, 2024 Acrylic, bamboo, paper, wood and Dacron 48 x 40 x 8.25 inches (C02-24-003) \$55,000