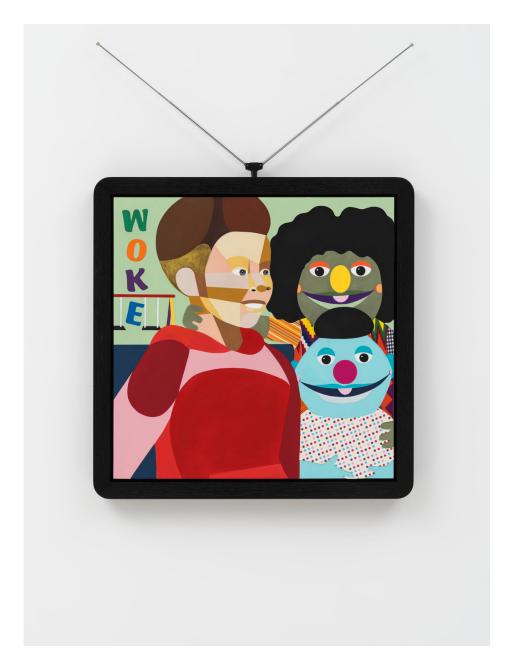

#### **DERRICK ADAMS**

Everybody In, 2023

Acrylic and collaged fabric on wood panel with custom wood frame and vintage antenna

41 x 28.5 inches

(P01-23-036)

\$150,000

#### **DERRICK ADAMS**

We Are Ready, 2023

Acrylic and collaged fabric on wood panel with custom wood frame and vintage antenna

41 x 28.5 inches

(P01-23-040)

\$150,000