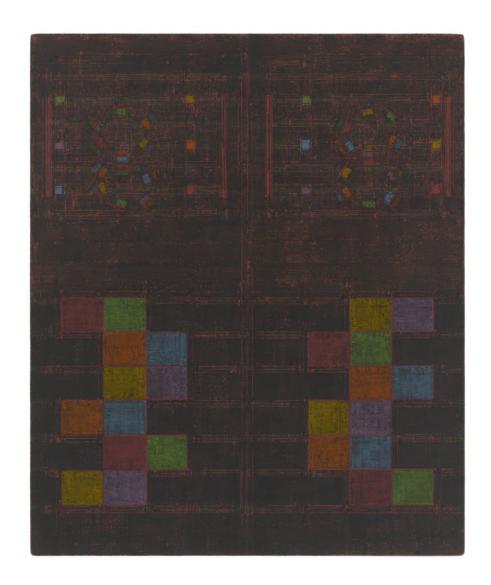

## **NATHANIEL MARY QUINN**

Brother-in-Law, 2016
Black charcoal, gouache, soft & oil pastel, oil paint, paint stick on Coventry Vellum Paper 12 x 12 inches, paper 16.9 x 16.9 inches, framed (P11-16-002) \$60,000