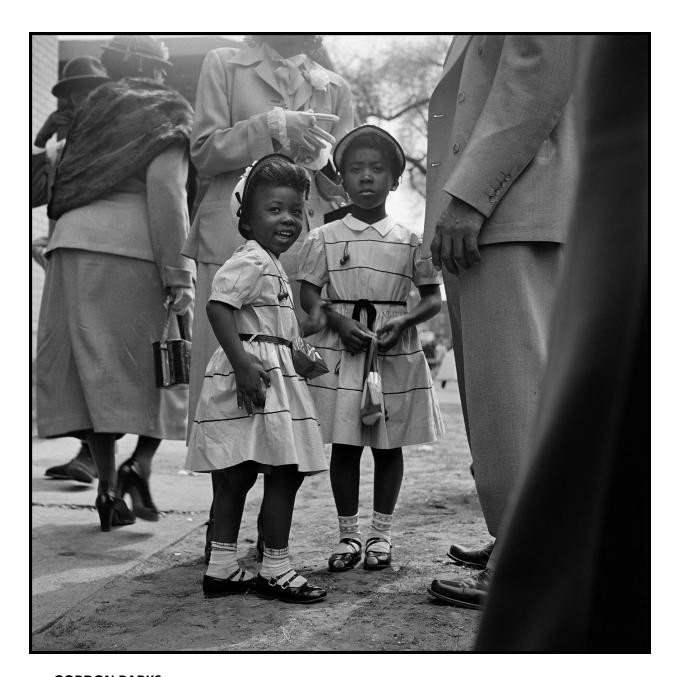

## **GORDON PARKS**

Children with Doll, Washington, D.C., 1942
Gelatin silver print
8 x 10 inches, paper
7 1/2 x 9 3/8 inches, image
18 3/4 x 22 5/8 inches, framed
Edition Lifetime
(C05-23-005.Lifetime)
\$19,500