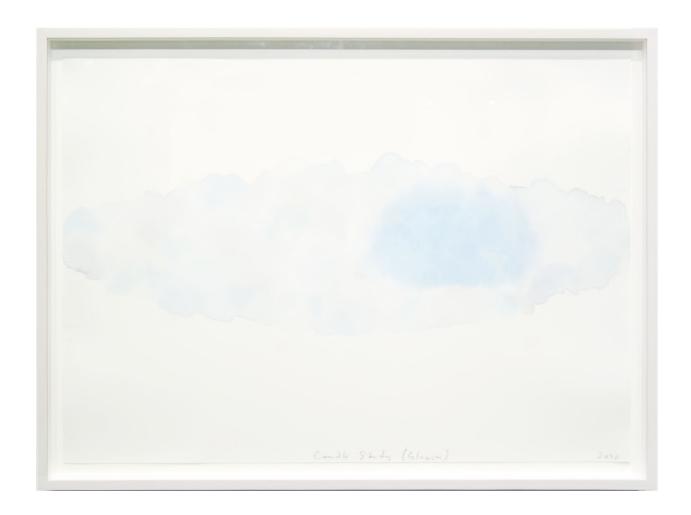

#### **SPENCER FINCH**

Candle Study (Glacier C), 2010 Watercolor on paper 22 x 30 inches, paper 23.25 x 31.5 inches, framed (C02-10-036) \$20,000