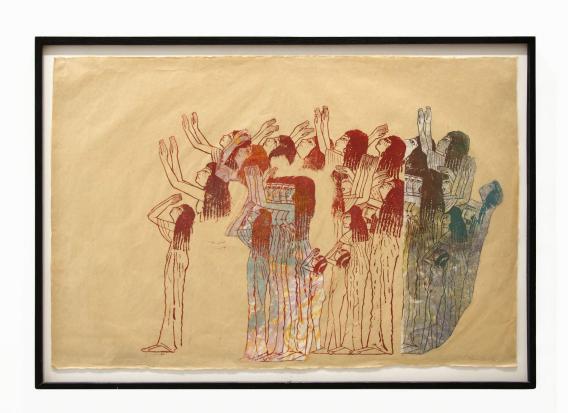

#### **NANCY SPERO**

Artemis, 1983
Collage on paper
56 x 20 inches, paper
60 x 24.75 x 1.5 inches, framed
(C10-83-025)
\$80,000

#### **NANCY SPERO**

Mourning Women No. 3, 1989
Handprinting and printed collage on paper 25-1/2 x 38-1/4 inches
(C01-96-069)
\$35,000