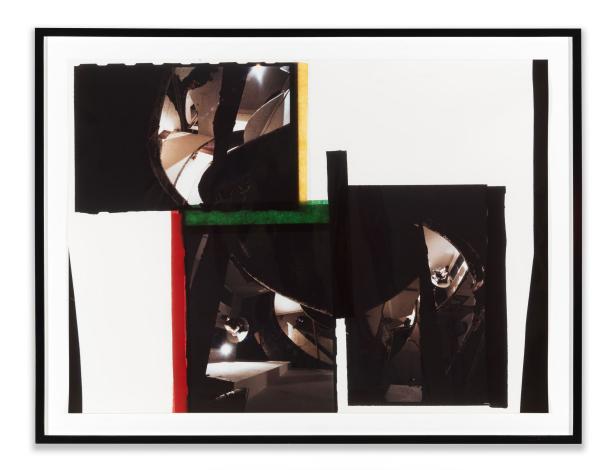

#### **GORDON MATTA-CLARK**

*Caribbean Orange,* 1978 Unique Cibachrome

Image Dimensions: 30 x 40 inches Framed Dimensions: 34.75 x 45 inches

(P02-21-014) \$150,000