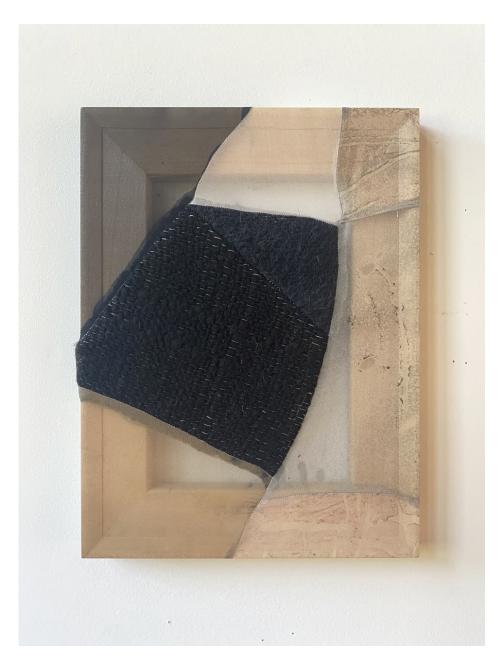

#### **MARTHA TUTTLE**

Sliver, 2024
Silk, pigment, dye, rock in artists frame
13 x 11.5 inches
(C09-24-003)
\$12,000