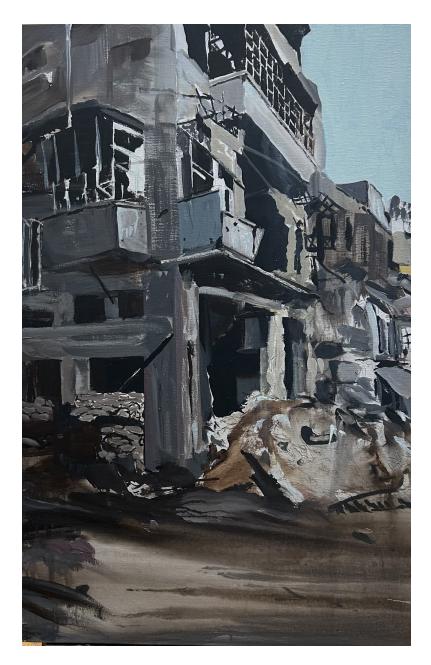

#### **BRIAN MAGUIRE**

Syria 5, 2024 Acrylic on canvas 39 1/2 x 25 1/4 x 1 1/2 inches (C09-24-006) \$17,400

#### **BRIAN MAGUIRE**

Syria 3, 2024
Acrylic on canvas
18.1 x 14 x .8 inches
(C09-24-007)
\$8,500

#### **BRIAN MAGUIRE**

Syria 4, 2024 Acrylic on canvas 15.9 x 14 x .8 inches (C09-24-008) \$8,000