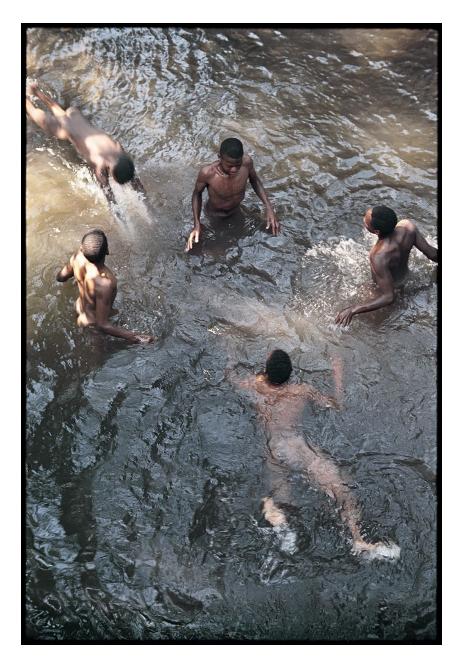

#### **GORDON PARKS**

Watering Hole, Fort Scott, Kansas, 1963

Archival Pigment Print

Image Dimensions: 21 x 14 3/16 inches Framed Dimensions: 30 3/8 x 23 1/2 inches

Edition 4 of 7 (C04-21-020.4) \$15,000