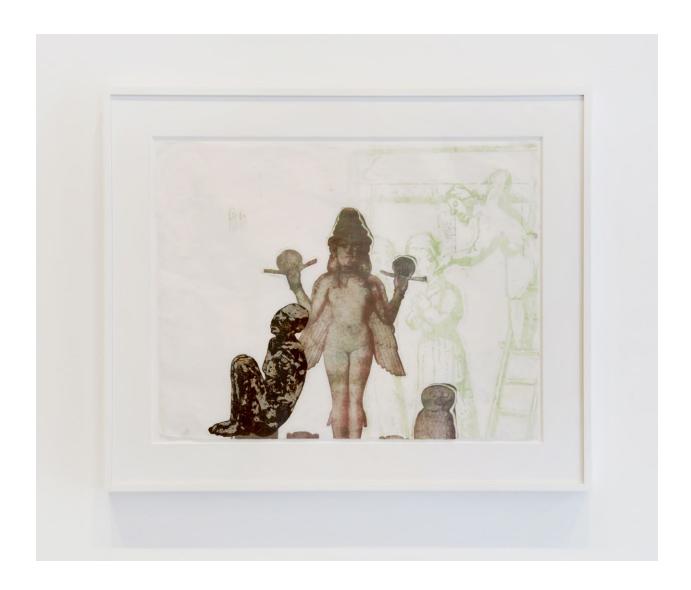

## **NATHANIEL MARY QUINN**

Brother-in-Law, 2016
Black charcoal, gouache, soft & oil pastel, oil paint, paint stick on Coventry Vellum Paper 12 x 12 inches, paper 16.9 x 16.9 inches, framed (P11-16-002) \$60,000