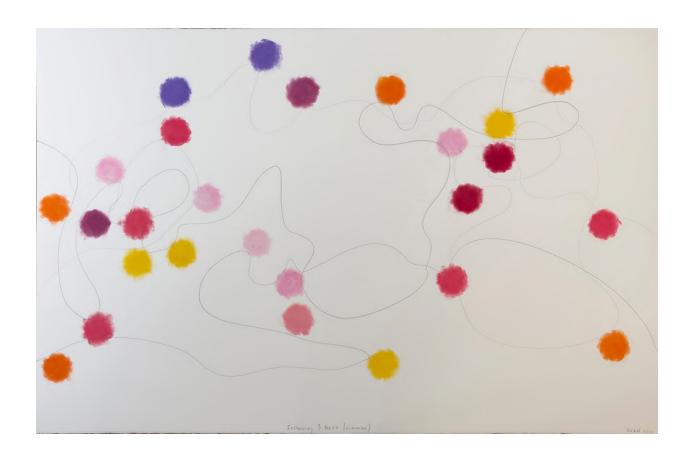

## **SPENCER FINCH**

Following 3 Bees (Zinnias), 2024
Pastel and pencil on paper
40 x 60 in, paper
42 5/8 x 62 1/4 in, framed
(C10-24-016)
\$40,000