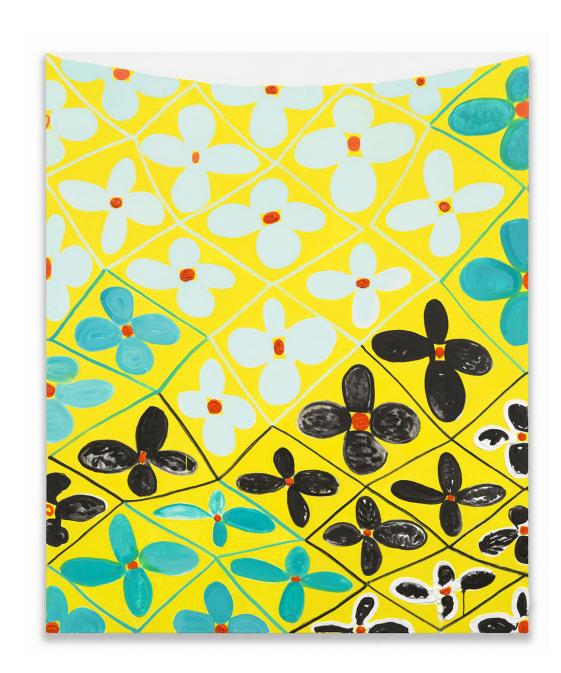

## **JUDY LEDGERWOOD**

Sunday, 2022 Oil on canvas 60 x 50 inches 152 x 127 cm (C10-23-006) \$35,000

#### **JUDY LEDGERWOOD**

Hot Sun Cool Shadow II, 2015 Oil and metallic oil on canvas 60 x 60 inches 152.4 x 152.4 cm (C10-23-002) \$35,000