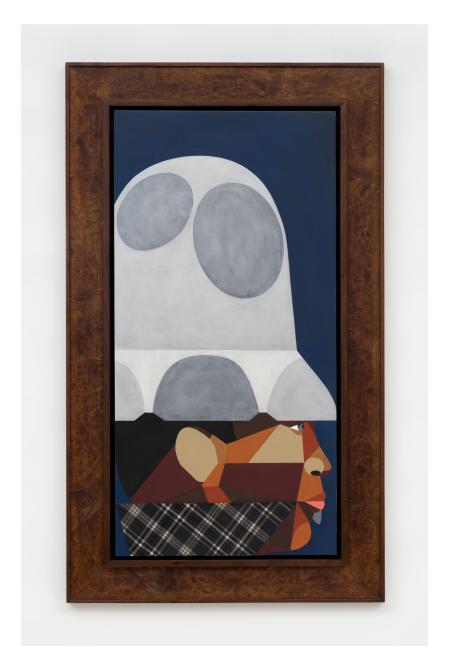

#### **DERRICK ADAMS**

Untitled (Man with Big Hat), 2024 Acrylic with fabric collage on panel 28 x 14 inches (C09-24-001) \$135,000