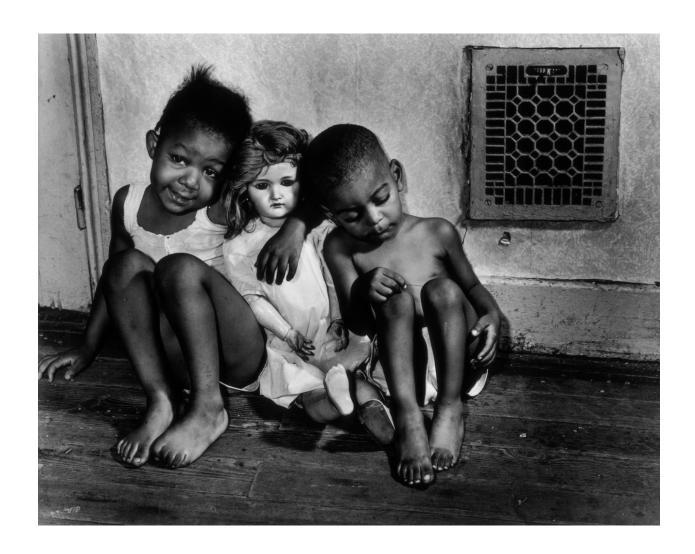

## **GORDON PARKS**

Children with Doll, Washington, D.C., 1942
Gelatin silver print
8 x 10 inches, paper
7 1/2 x 9 3/8 inches, image
18 3/4 x 22 5/8 inches, framed
Edition Lifetime
(C05-23-005.Lifetime)
\$19,500