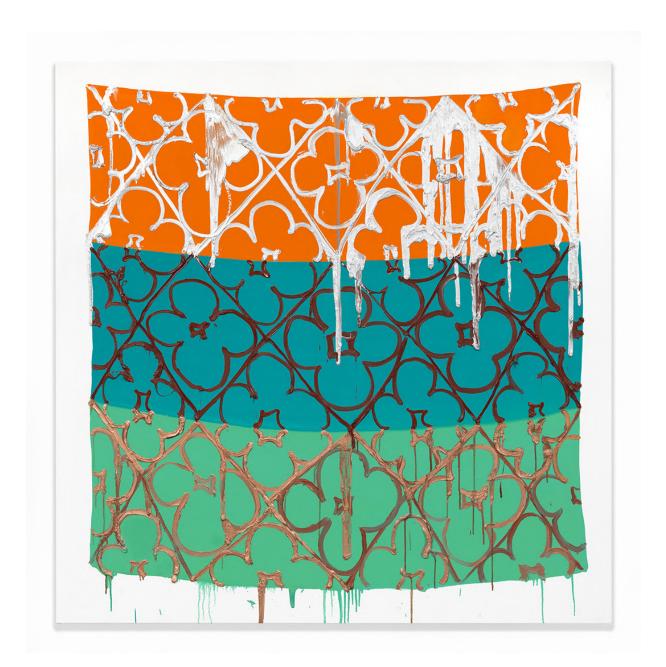

#### **JULIA FISH**

Score for Threshold, SouthWest - One: dark days [ spectrum in red ], 2020-2023
Oil on canvas
23 x 19.5 inches
(C02-23-003)
\$30,000