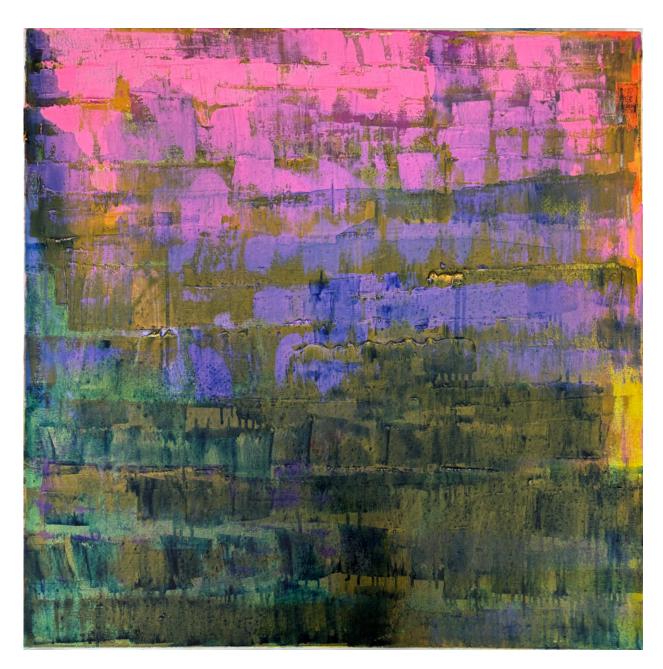

## **JUDY LEDGERWOOD**

Sunday, 2022 Oil on canvas 60 x 50 inches 152 x 127 cm (C10-23-006) \$35,000

#### **JUDY LEDGERWOOD**

Hot Sun Cool Shadow II, 2015 Oil and metallic oil on canvas 60 x 60 inches 152.4 x 152.4 cm (C10-23-002) \$35,000