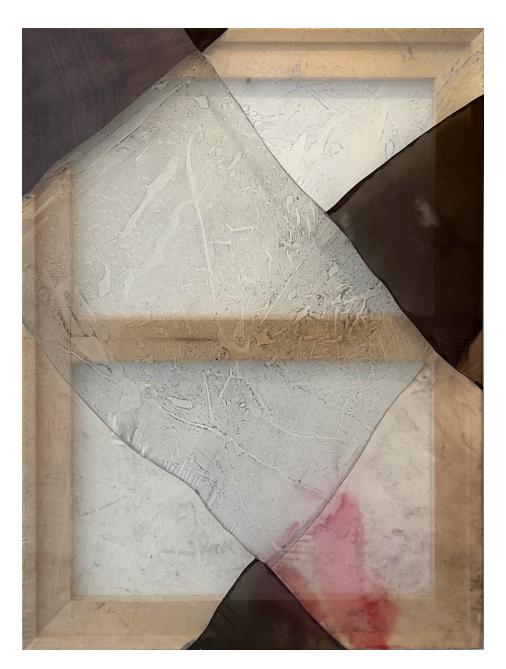

#### **MARTHA TUTTLE**

Sliver, 2024
Silk, pigment, dye, rock in artists frame
13 x 11.5 inches
(C09-24-003)
\$12,000