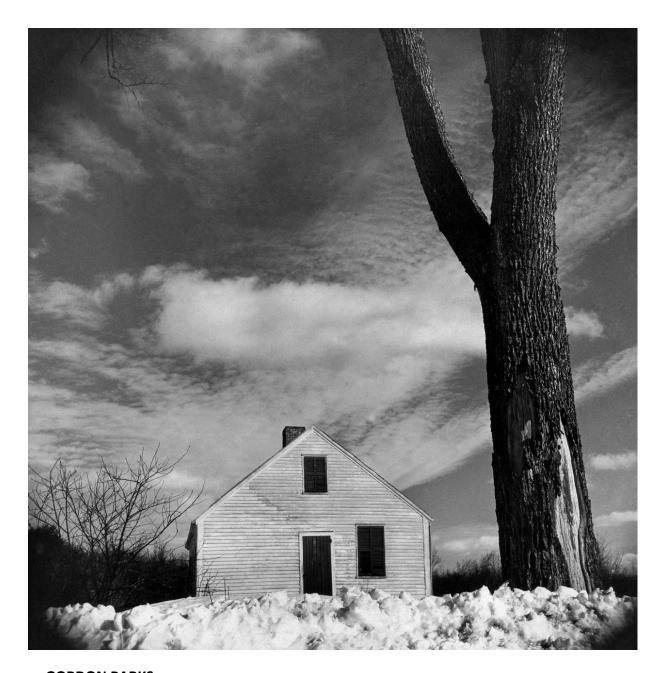

## **GORDON PARKS**

Abandoned House, Augusta, Maine, 1944 Gelatin silver print 20 x 16 inches, paper 18 x 14 7/8 inches, image 30 3/8 x 23 5/8 inches, framed Edition Lifetime (C05-23-010.Lifetime) \$15.000