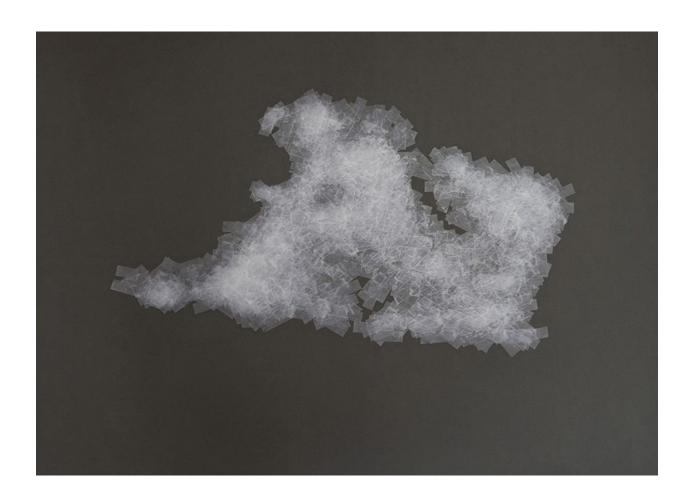

#### **SPENCER FINCH**

Cloud Study (Cumulus Mediocris), 2010 Scotch tape on paper 23 3/4 x 32 inches (P01-11-001) \$40,000