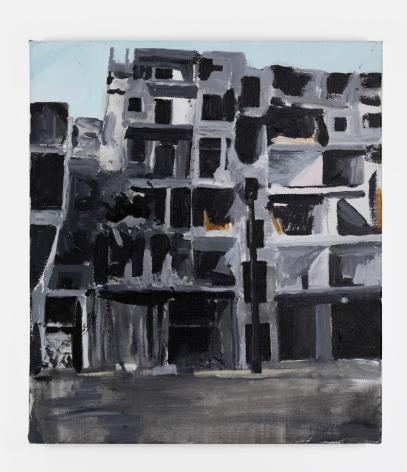

#### **BRIAN MAGUIRE**

Syria 5, 2024 Acrylic on canvas 39 1/2 x 25 1/4 x 1 1/2 inches (C09-24-006) \$17,400

#### **BRIAN MAGUIRE**

Syria 3, 2024
Acrylic on canvas
18.1 x 14 x .8 inches
(C09-24-007)
\$8,500

#### **BRIAN MAGUIRE**

Syria 4, 2024 Acrylic on canvas 15.9 x 14 x .8 inches (C09-24-008) \$8,000