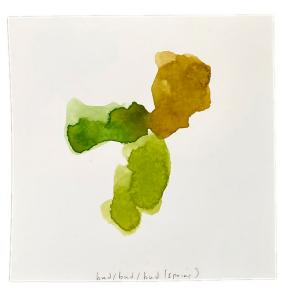

#### **JULIA FISH**

Score for Threshold, SouthWest - One: dark days [ spectrum in red ], 2020-2023
Oil on canvas
23 x 19.5 inches
(C02-23-003)
\$30,000