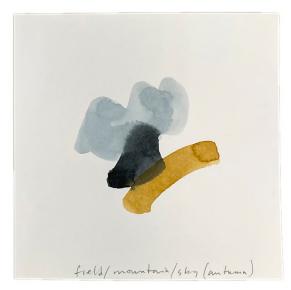

#### **SPENCER FINCH**

4 Color Notes (Winter, Spring, Summer, Autumn) 2019 II, 2020 Watercolor on paper 7 x 7 inches (each) (P10-20-007) \$15,000