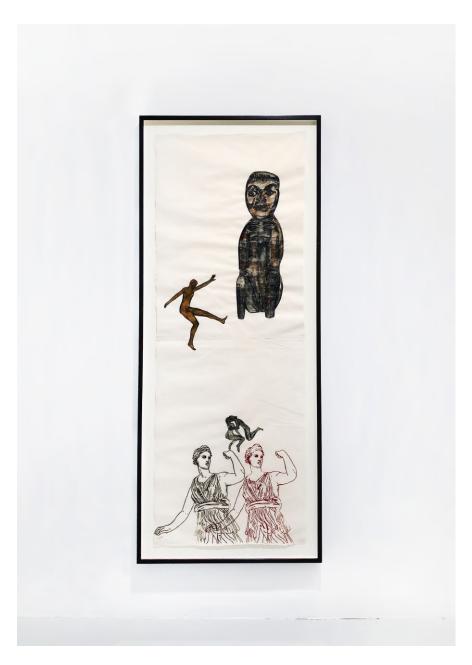

# **NANCY SPERO**

Lilith, 1985
Handprinting and printed collage on paper
19-1/2 x 24-1/2 inches, paper
26 x31-1/2 inches, framed

Lilith printed & crouching mummy figure collaged (C01-96-064) \$20.000