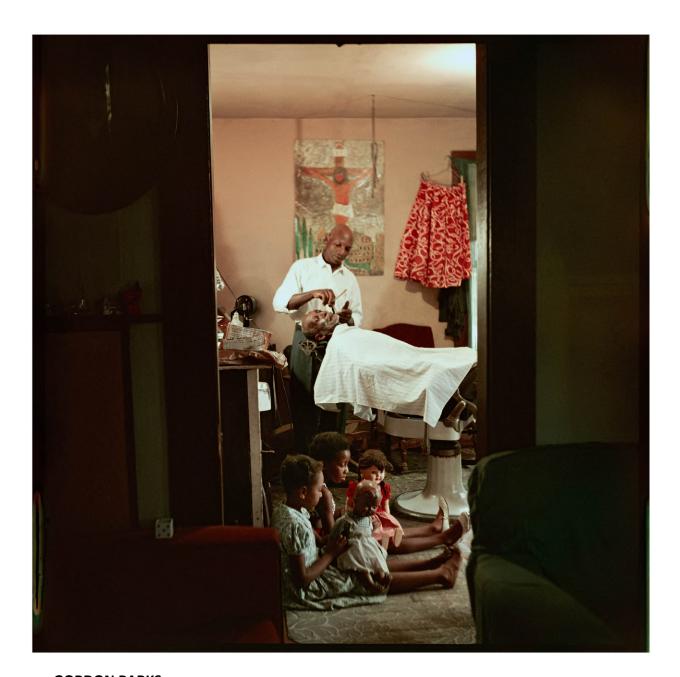

### **GORDON PARKS**

In-home Barbershop, Shady Grove, Alabama, 1956 Archival Pigment Print 16 x 20 inches, paper 13 7/8 x 14 inches, image 23 1/4 x 23 1/4 inches, framed Edition 4 of 15 (C11-15-031.4) \$8.500