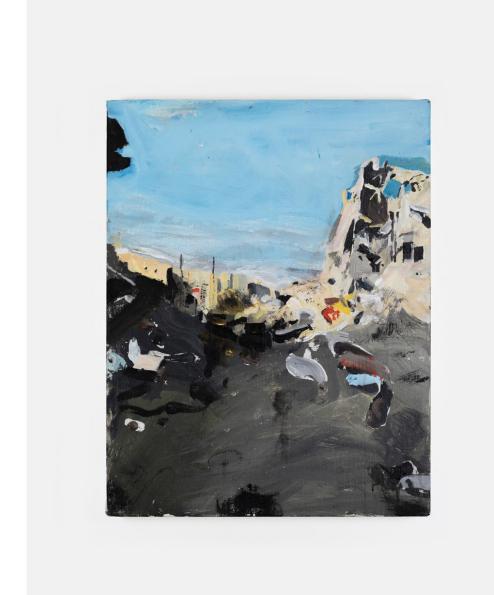

#### **BRIAN MAGUIRE**

Syria 5, 2024 Acrylic on canvas 39 1/2 x 25 1/4 x 1 1/2 inches (C09-24-006) \$17,400

#### **BRIAN MAGUIRE**

Syria 3, 2024
Acrylic on canvas
18.1 x 14 x .8 inches
(C09-24-007)
\$8,500

#### **BRIAN MAGUIRE**

Syria 4, 2024 Acrylic on canvas 15.9 x 14 x .8 inches (C09-24-008) \$8,000