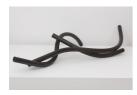

William Tucker (WT0026) Beulah XII 1973 steel 22 x 128 x 52 cm

Gillian Wise (GWI0003) Untitled relief construction c. 1960 mirror, acrylic. formica and Tufnol 38 x 38 x 7.5 cm

Gillian Wise (GWI0001) Wave-flow 1966/75 laminated plastic, ed 5 of 6 22.8 x 22.8 x 3.2 cm