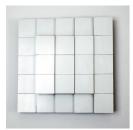

William Tucker (WT0026) Beulah XII 1973 steel 22 x 128 x 52 cm

Gillian Wise (GWI0003) Untitled relief construction c. 1960 mirror, acrylic. formica and Tufnol 38 x 38 x 7.5 cm

Gillian Wise (GWI0001) Wave-flow 1966/75 laminated plastic, ed 5 of 6 22.8 x 22.8 x 3.2 cm