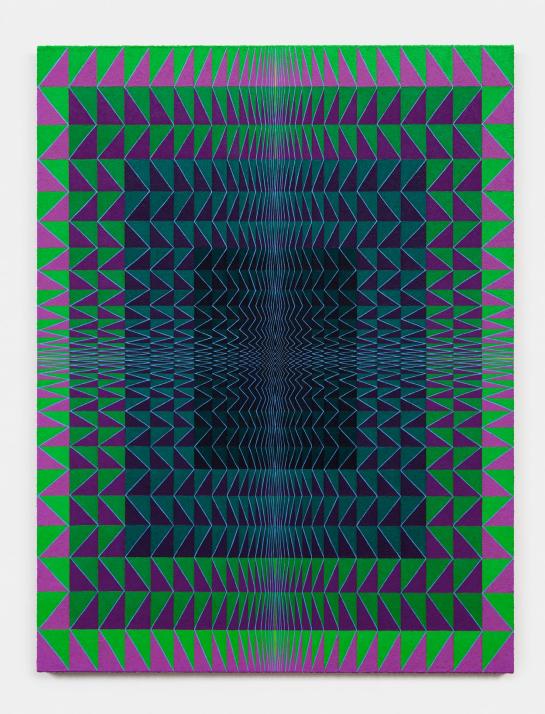

# **CORNELIA BALTES**

NYL, 2024
ACRYLIC ON CANVAS
190 X 140 CM (UNFRAMED) 74 3/4 X 55 1/8 IN
192.6 X 142.6 X 6 CM (FRAMED) 75 7/8 X 56 1/8 X 2 3/8 IN
(CBAL032)
EUR 24,000.00 (EX TAX)