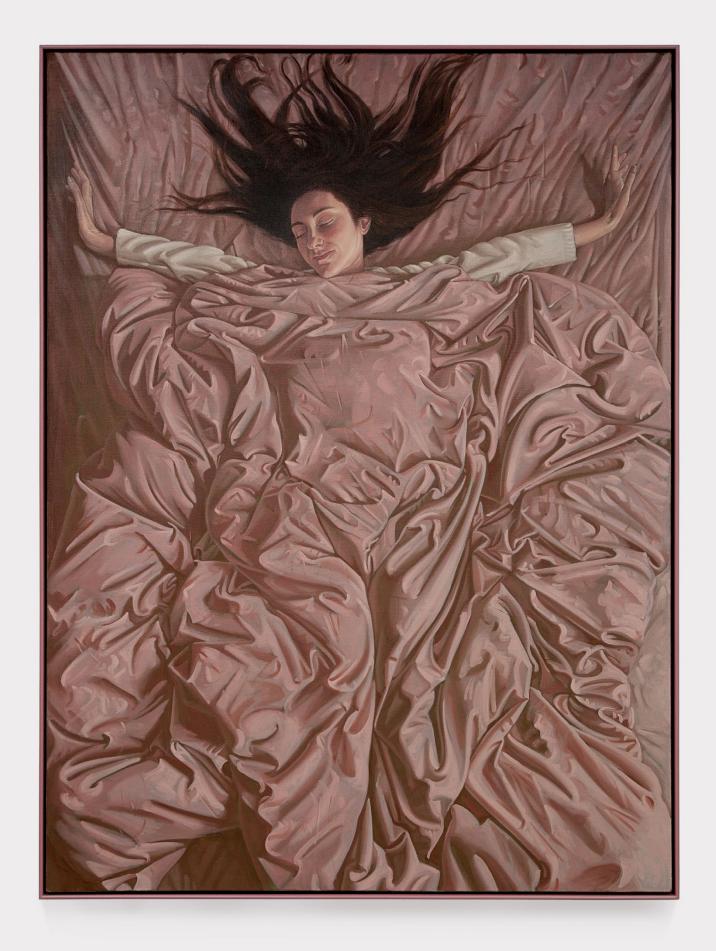

# PATRIZIO DI MASSIMO

GOOD MORNING NICOLETTA, 2024
OIL ON LINEN
200 X 140 CM (UNFRAMED) 78 3/4 X 55 1/8 IN
205 X 145 CM (FRAMED) 80 3/4 X 57 1/8 IN
(PDMA028)
EUR 40,000.00 (EX TAX)