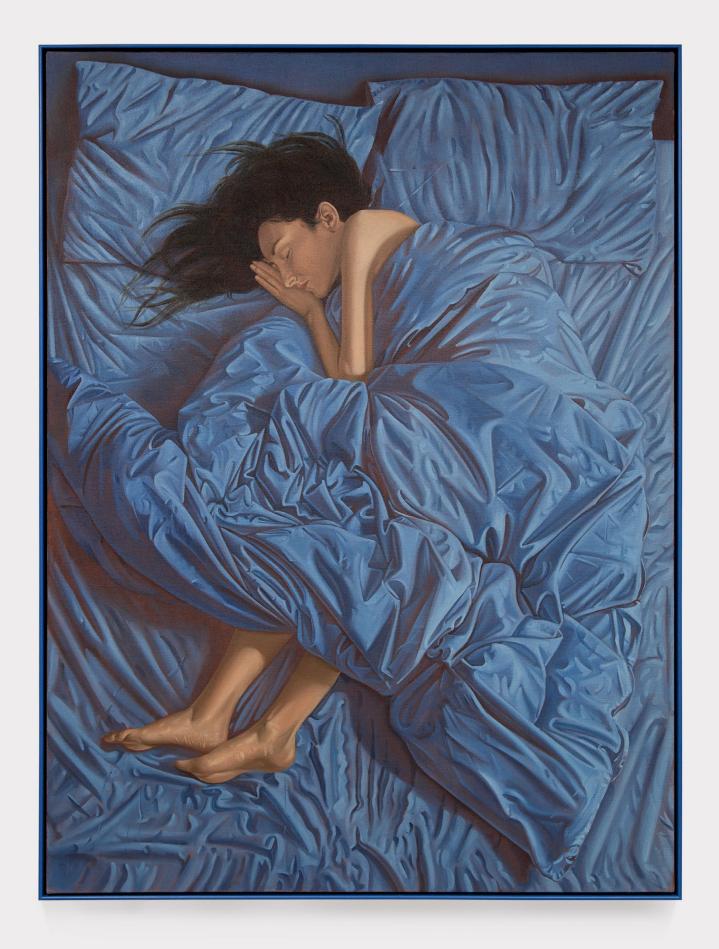

# PATRIZIO DI MASSIMO

GOOD NIGHT NICOLETTA, 2024
OIL ON LINEN
200 X 140 CM (UNFRAMED) 78 3/4 X 55 1/8 IN
205 X 145 CM (FRAMED) 80 3/4 X 57 1/8 IN
(PDMA030)
EUR 40,000.00 (EX TAX) (ON HOLD)