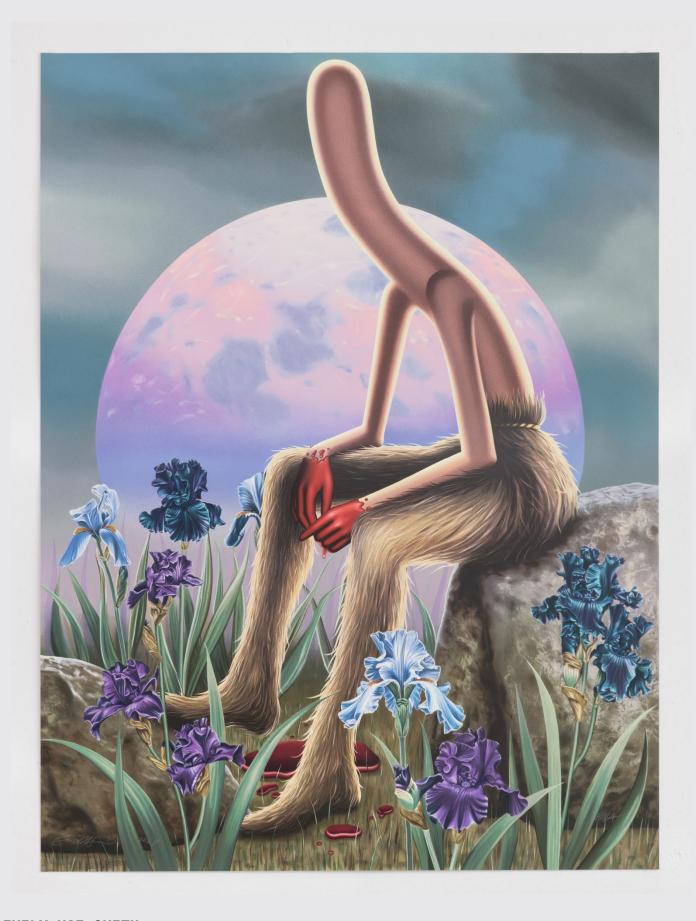

# THOMAS LEROOY

FLOWER SHOWER, 2024
OIL ON CANVAS
91.4 X 81.3 X 5 CM (UNFRAMED) 36 X 32 X 2 IN
93.9 X 83.8 X 5 CM (FRAMED) 37 X 33 X 2 IN
(TLER484)
EUR 38,000.00 (EX TAX)