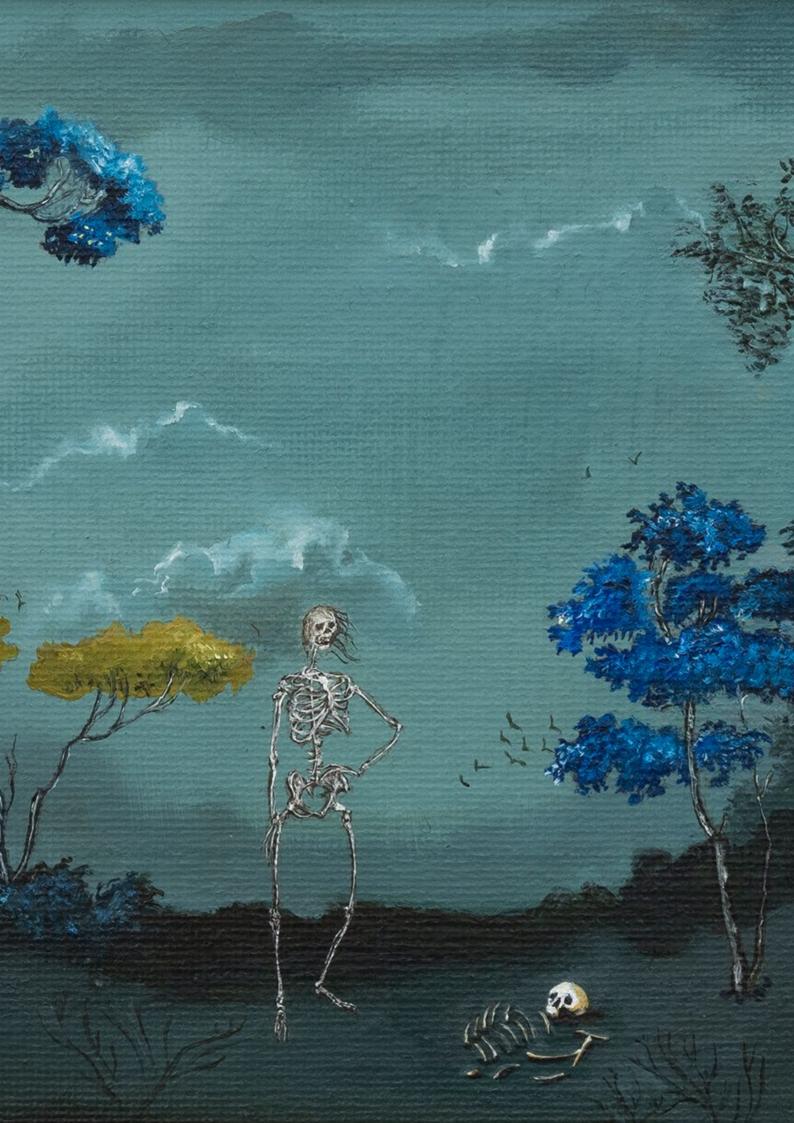

#### SANAM KHATIBI

EXPECTING A THRILLER, 2024
OIL ON CANVAS
23.2 X 29.5 CM (UNFRAMED) 9 1/8 X 11 5/8 IN
30.5 X 36.9 X 4.4 CM (FRAMED) 12 X 14 1/2 X 1 3/4 IN
(SKHA255)
EUR 34,000.00 (EX TAX)

The gallery will present a **Kabinett project** by Belgian artist **Sanam Khatibi**, featuring 10 new small-scale vanitas paintings. These delicate, introspective works, conceived as protection charms, invite the viewer into an intimate reflection on life's transience and human vulnerability.