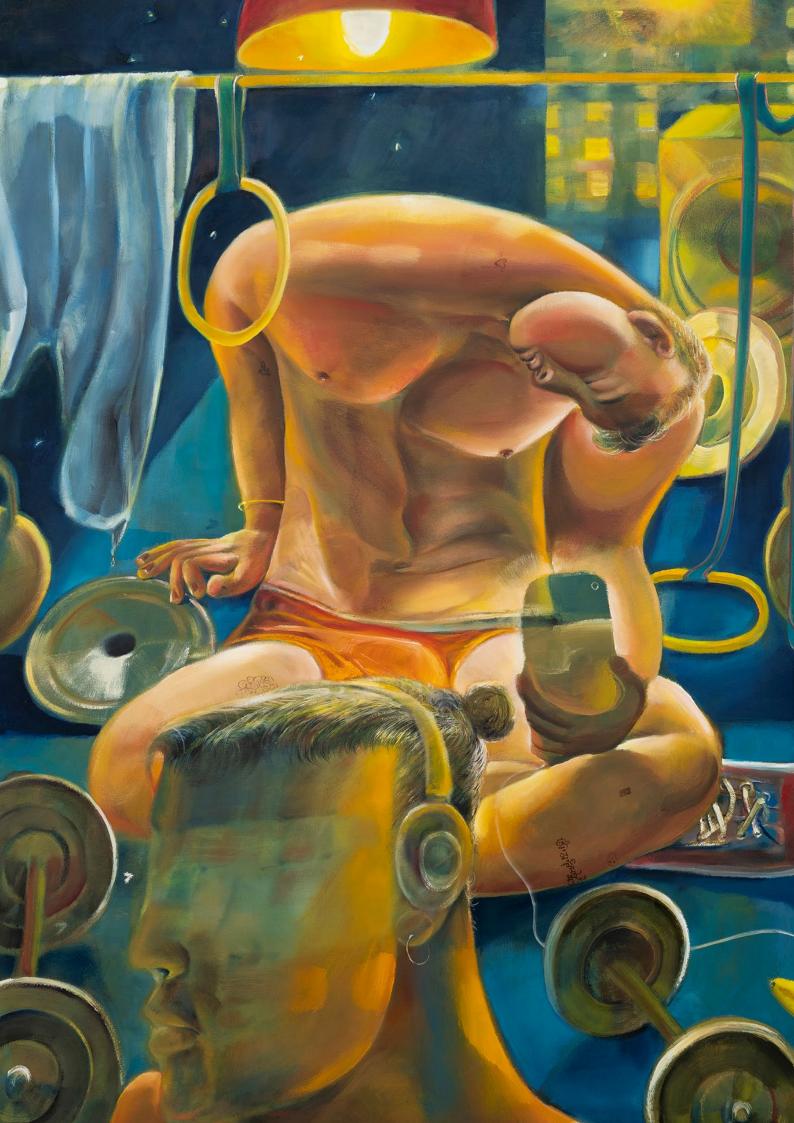

# **ALVIN ONG**

BANANA BOY, 2024 OIL ON CANVAS 175 X 165 CM 68 7/8 X 65 IN (AONG025) EUR 35,000.00 (EX TAX)