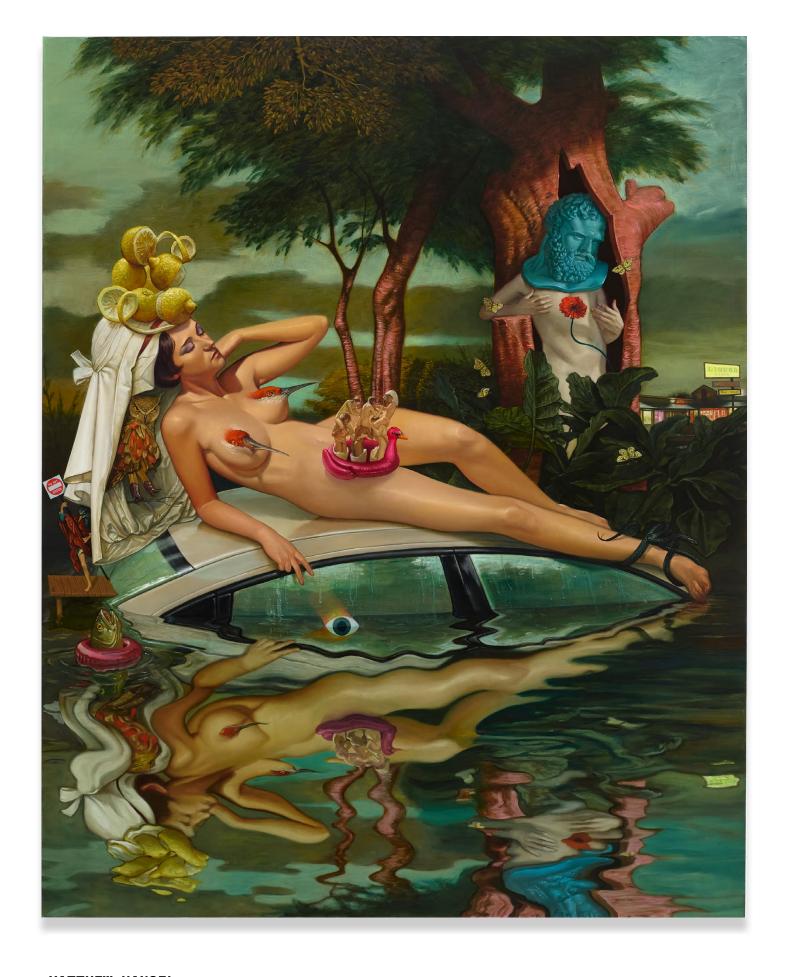

#### MATTHEW HANSEL

AFTER THE FLOOD , 2024
OIL AND FLASHE PAINT ON LINEN
177.8 X 142.2 CM (UNFRAMED) 70 X 56 IN
(MHANS023)
USD 36,000.00 (EX TAX)