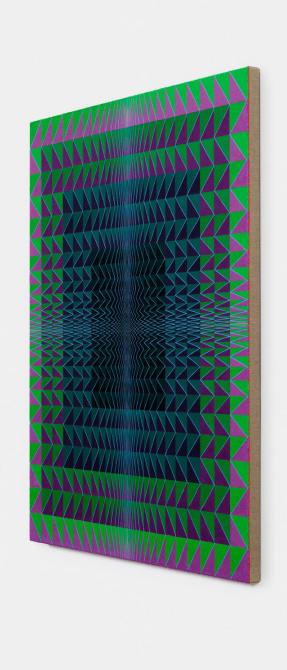

# **CORNELIA BALTES**

NYL, 2024
ACRYLIC ON CANVAS
190 X 140 CM (UNFRAMED) 74 3/4 X 55 1/8 IN
192.6 X 142.6 X 6 CM (FRAMED) 75 7/8 X 56 1/8 X 2 3/8 IN
(CBAL032)
EUR 24,000.00 (EX TAX)