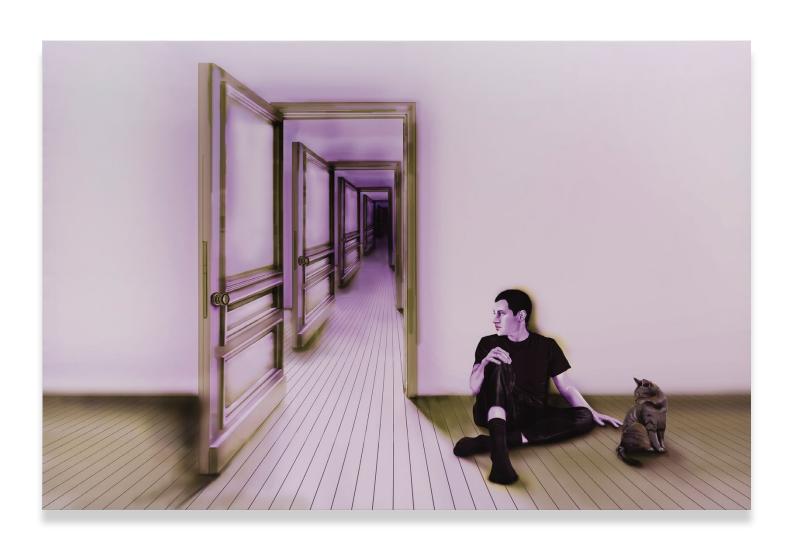

# PATRIZIO DI MASSIMO

GOOD MORNING NICOLETTA, 2024
OIL ON LINEN
200 X 140 CM (UNFRAMED) 78 3/4 X 55 1/8 IN
205 X 145 CM (FRAMED) 80 3/4 X 57 1/8 IN
(PDMA028)
EUR 40,000.00 (EX TAX)

# PATRIZIO DI MASSIMO

GOOD AFTERNOON NICOLETTA, 2024
OIL ON LINEN
200 X 140 CM (UNFRAMED) 78 3/4 X 55 1/8 IN
205 X 145 CM (FRAMED) 80 3/4 X 57 1/8 IN
(PDMA029)
EUR 40,000.00 (EX TAX)

# PATRIZIO DI MASSIMO

GOOD NIGHT NICOLETTA, 2024
OIL ON LINEN
200 X 140 CM (UNFRAMED) 78 3/4 X 55 1/8 IN
205 X 145 CM (FRAMED) 80 3/4 X 57 1/8 IN
(PDMA030)
EUR 40,000.00 (EX TAX) (ON HOLD)