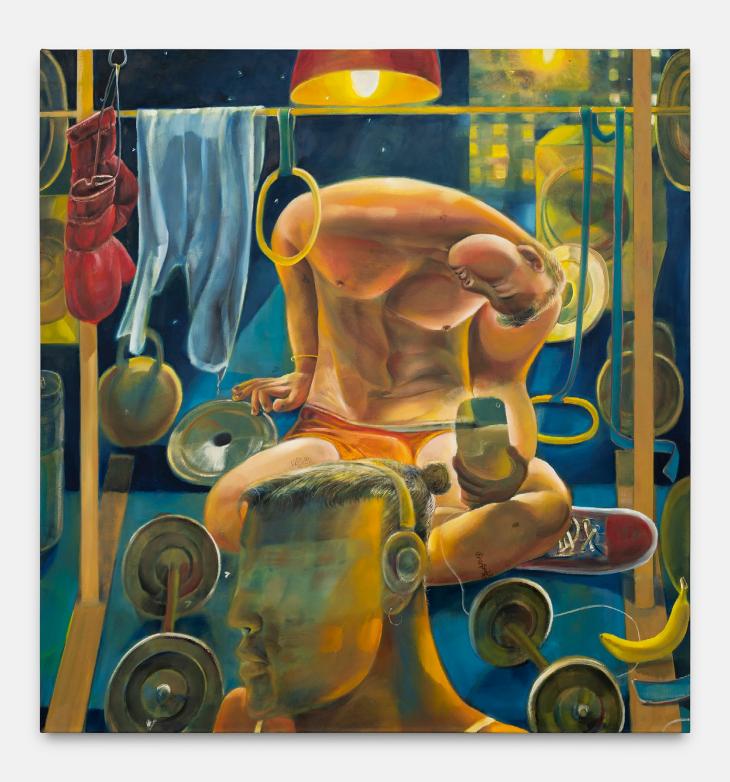

# **ALVIN ONG**

BANANA BOY, 2024 OIL ON CANVAS 175 X 165 CM 68 7/8 X 65 IN (AONG025) EUR 35,000.00 (EX TAX)