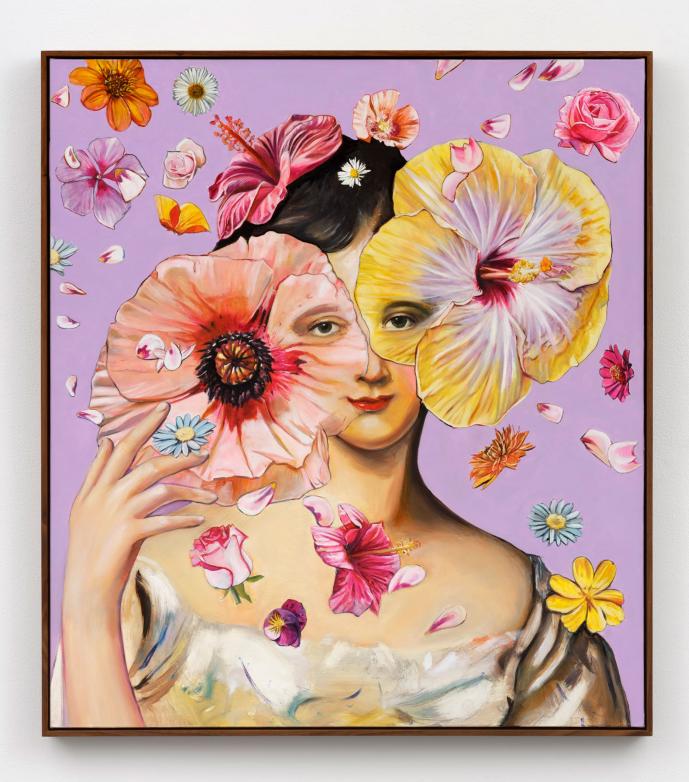

# **ALVIN ONG**

BANANA BOY, 2024 OIL ON CANVAS 175 X 165 CM 68 7/8 X 65 IN (AONG025) EUR 35,000.00 (EX TAX)