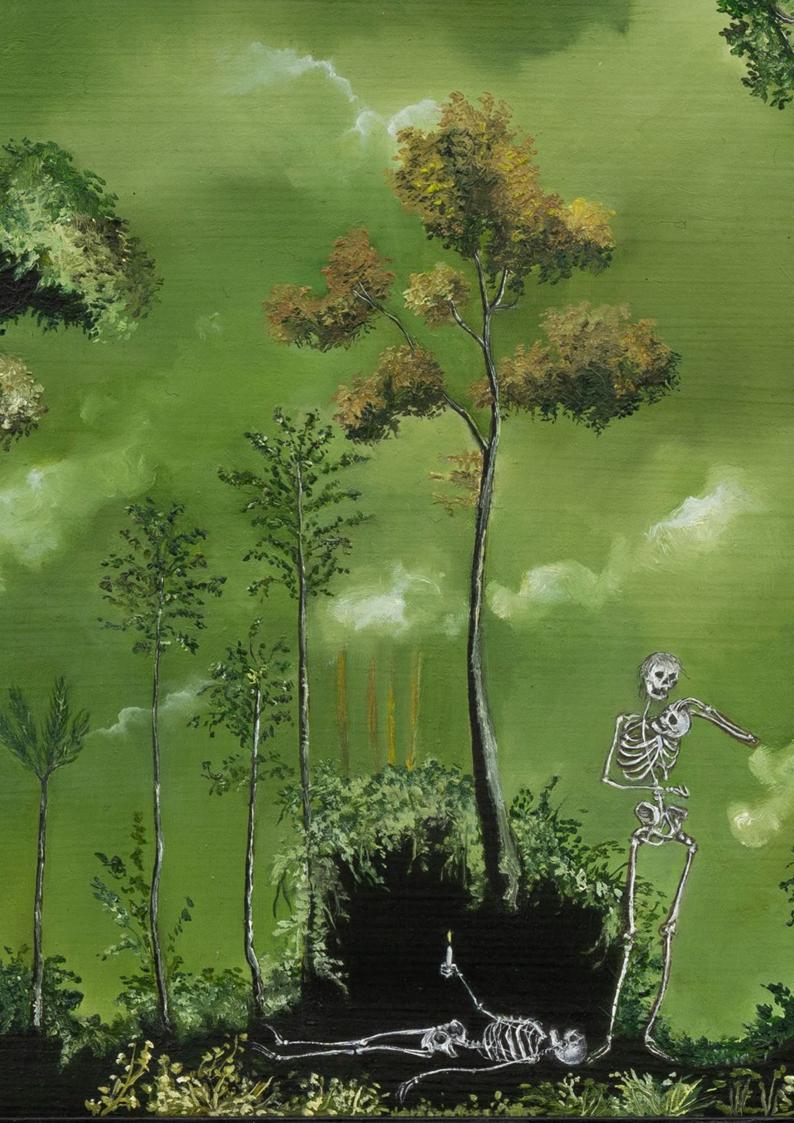

#### SANAM KHATIBI

EXPECTING A THRILLER, 2024
OIL ON CANVAS
23.2 X 29.5 CM (UNFRAMED) 9 1/8 X 11 5/8 IN
30.5 X 36.9 X 4.4 CM (FRAMED) 12 X 14 1/2 X 1 3/4 IN
(SKHA255)
EUR 34,000.00 (EX TAX)

#### SANAM KHATIBI

BITTER BRANCHES, 2024
OIL ON STRETCHED CANVAS BOARD
12.4 X 17.4 CM (UNFRAMED) 4 7/8 X 6 7/8 IN
22.2 X 27.2 X 3.4 CM (FRAMED) 8 3/4 X 10 3/4 X 1 3/8 IN
(SKHA252)
EUR 22,000.00 (EX TAX) (ON HOLD)

#### SANAM KHATIBI

I JUST WANTED EVERYONE TO KEEP PLAYING, 2024 OIL ON PANEL 14.5 X 19.5 CM (UNFRAMED) 5 3/4 X 7 5/8 IN 25.4 X 30.4 X 4.8 CM (FRAMED) 10 X 12 X 1 7/8 IN (SKHA258) EUR 22,000.00 (EX TAX)

The gallery will present a **Kabinett project** by Belgian artist **Sanam Khatibi**, featuring 10 new small-scale vanitas paintings. These delicate, introspective works, conceived as protection charms, invite the viewer into an intimate reflection on life's transience and human vulnerability.