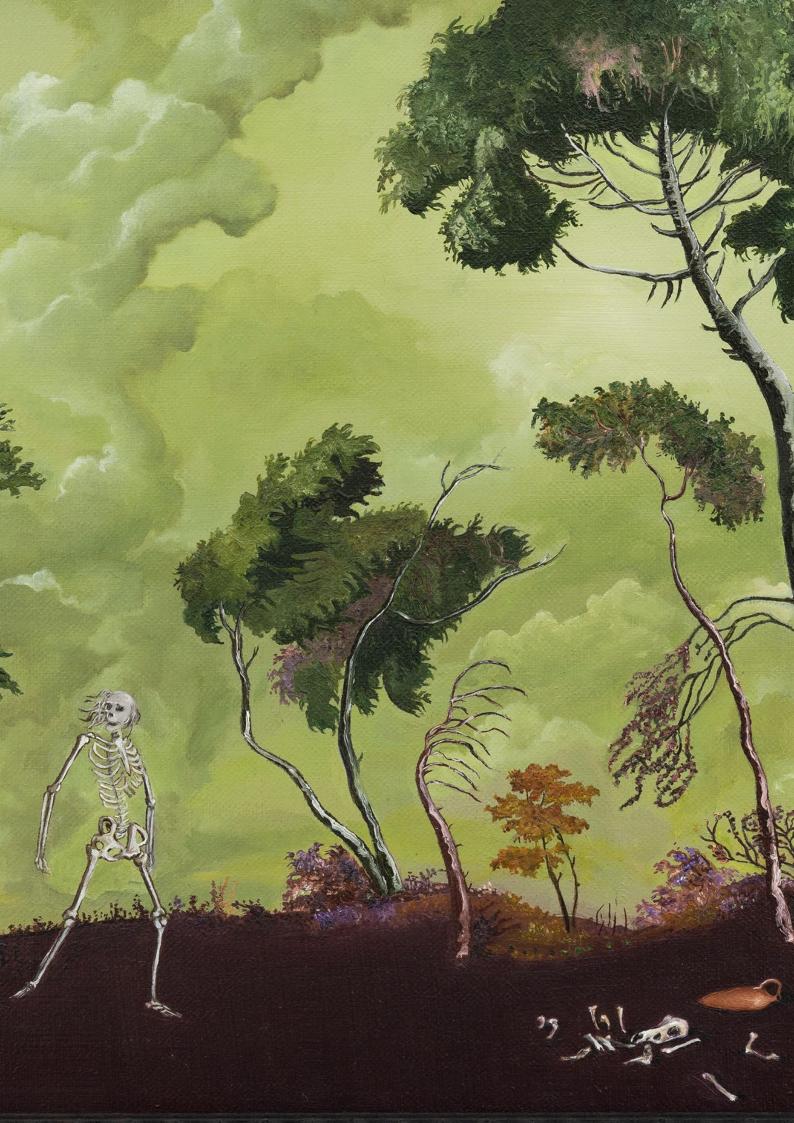

#### SANAM KHATIBI

BITTER BRANCHES, 2024
OIL ON STRETCHED CANVAS BOARD
12.4 X 17.4 CM (UNFRAMED) 4 7/8 X 6 7/8 IN
22.2 X 27.2 X 3.4 CM (FRAMED) 8 3/4 X 10 3/4 X 1 3/8 IN
(SKHA252)
EUR 22,000.00 (EX TAX) (ON HOLD)

The gallery will present a **Kabinett project** by Belgian artist **Sanam Khatibi**, featuring 10 new small-scale vanitas paintings. These delicate, introspective works, conceived as protection charms, invite the viewer into an intimate reflection on life's transience and human vulnerability.