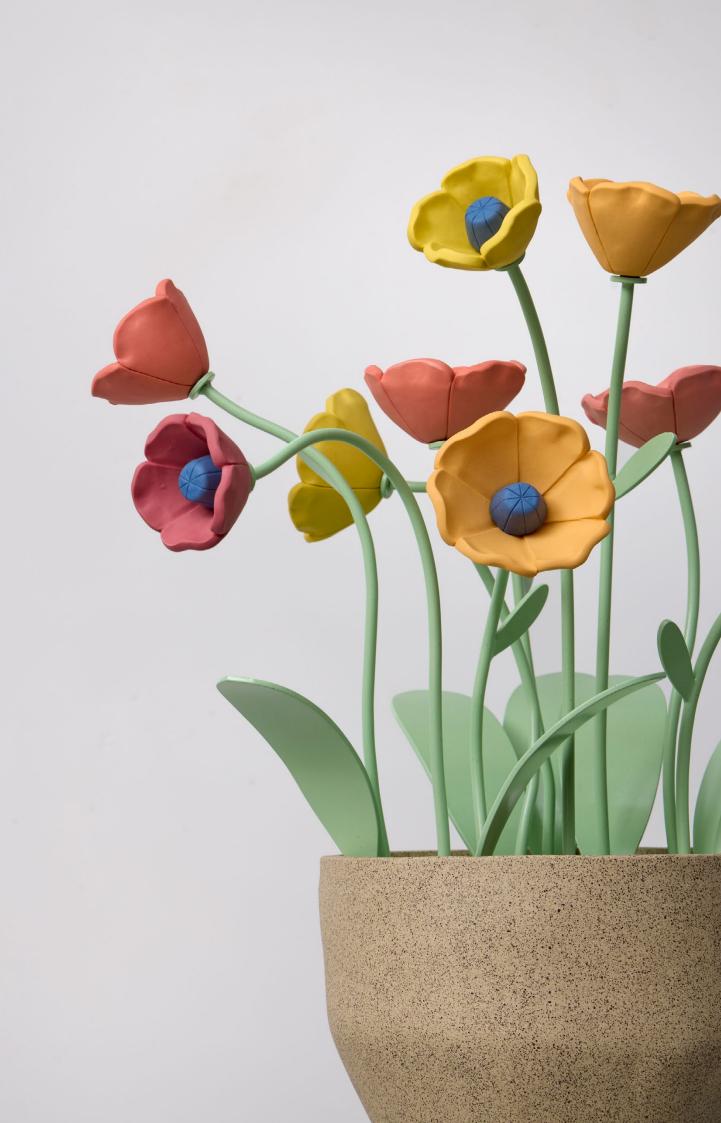

#### GENESIS BELANGER

DAY BOUQUET (3 PARTS), 2024

FLOWERS: POWDER COATED STEEL, PORCELAIN

POT: STONEWARE

STAND: WOOD, FABRIC, POWDER COATED STEEL

40.6 X 39.4 X 30.5 CM (FLOWERS) 16 X 15 1/2 X 12 IN 20.3 X 24.1 X 24.1 CM (POT) 8 X 9 1/2 X 9 1/2 IN 93.3 X 47.3 X 47.3 CM (STAND) 36 3/4 X 18 5/8 X 18 5/8 IN

(GBEL041)

USD 50,000.00 (EX TAX)