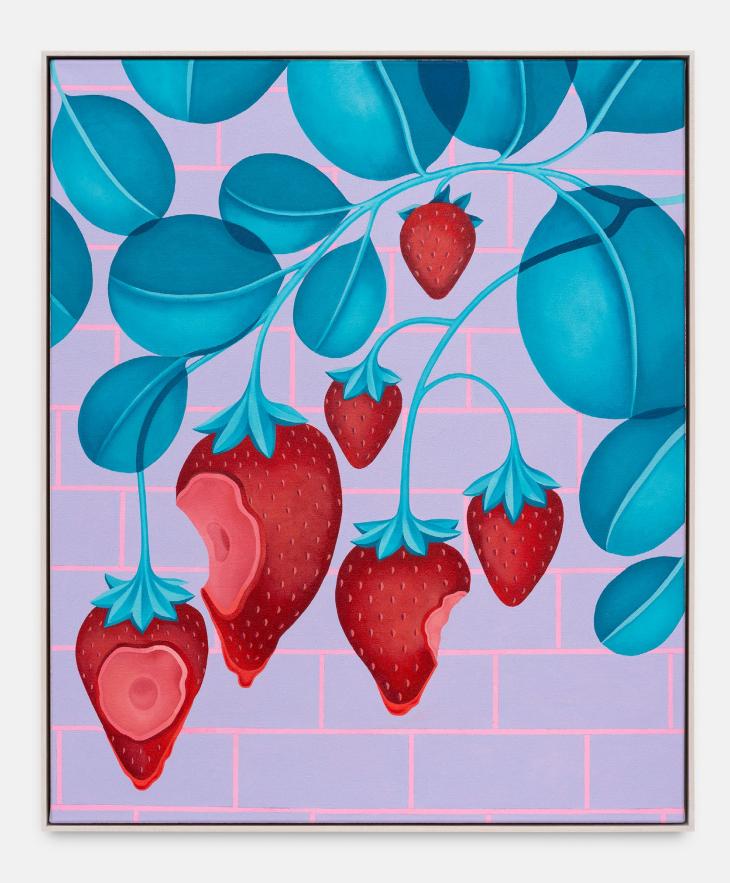

# **GENESIS BELANGER**

THE FIRST BITE IS ALWAYS THE SWEETEST, 2024
OIL ON CANVAS
91.4 X 76.2 CM (UNFRAMED) 36 X 30 IN
93.4 X 78.4 X 5.6 CM (FRAMED) 36 3/4 X 30 7/8 X 2 1/4 IN
(GBEL028)
USD 30,000.00 (EX TAX)