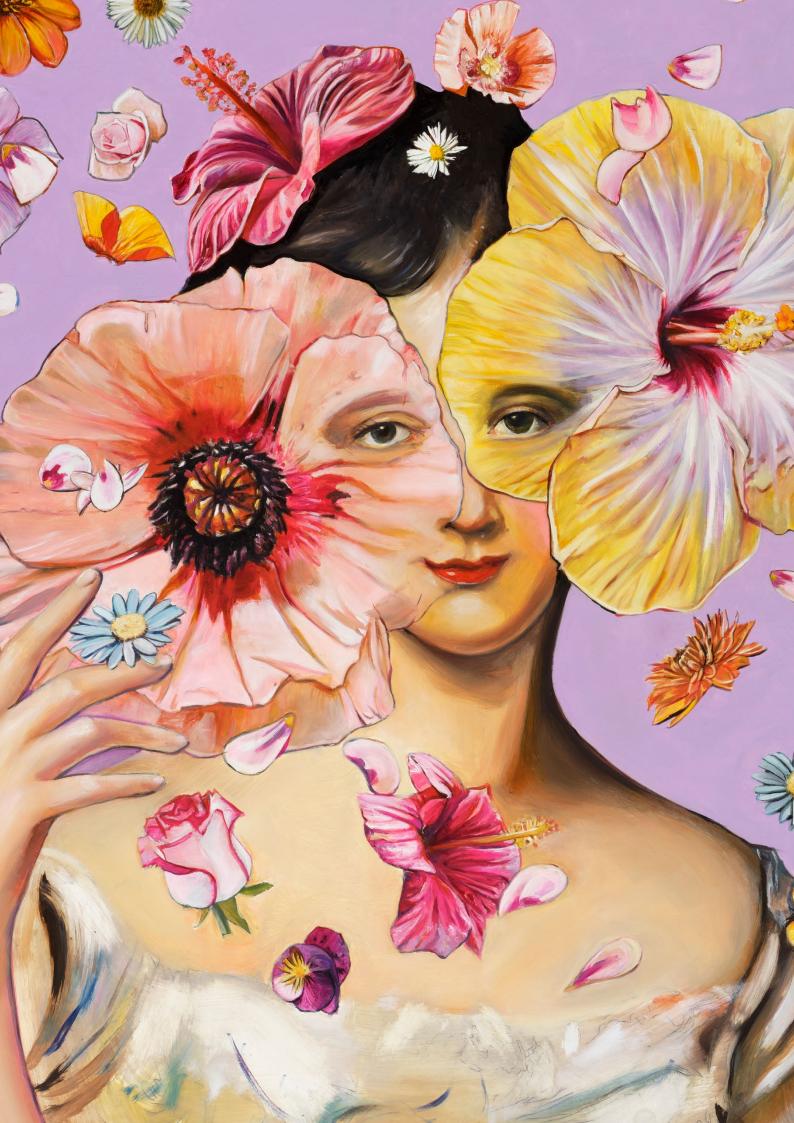

# **ALVIN ONG**

BANANA BOY, 2024 OIL ON CANVAS 175 X 165 CM 68 7/8 X 65 IN (AONG025) EUR 35,000.00 (EX TAX)