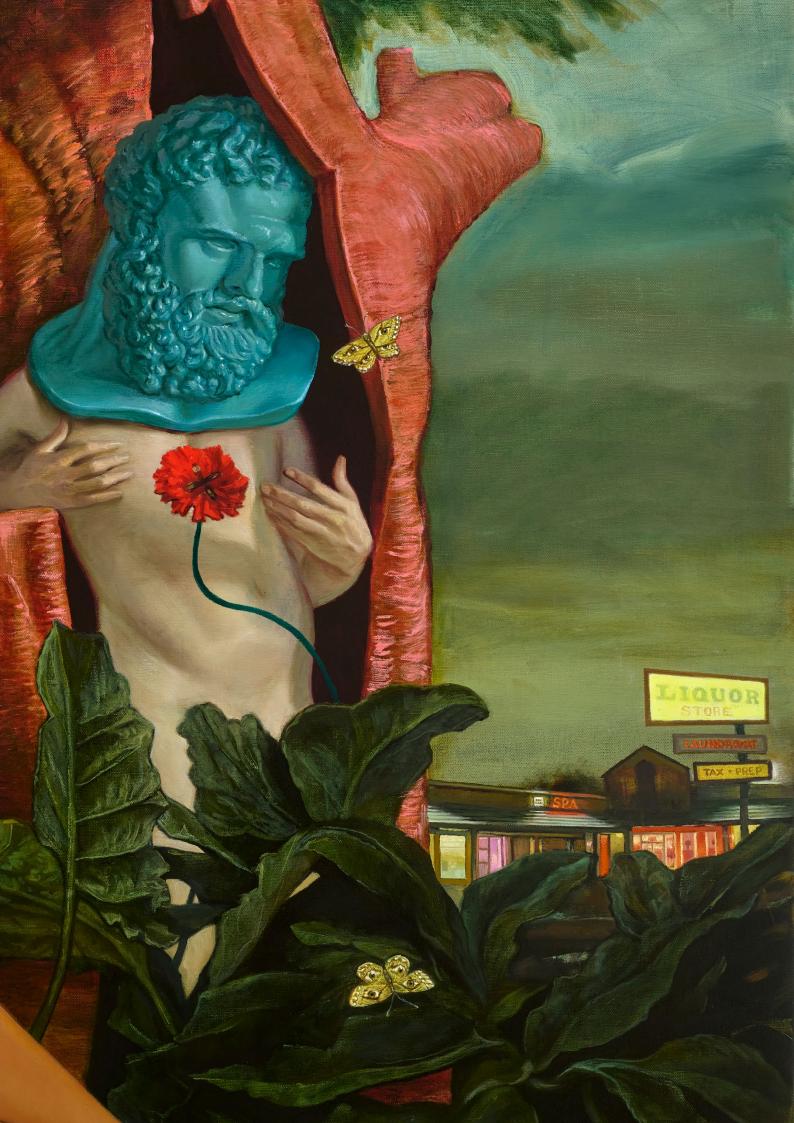

#### MATTHEW HANSEL

AFTER THE FLOOD , 2024
OIL AND FLASHE PAINT ON LINEN
177.8 X 142.2 CM (UNFRAMED) 70 X 56 IN
(MHANS023)
USD 36,000.00 (EX TAX)