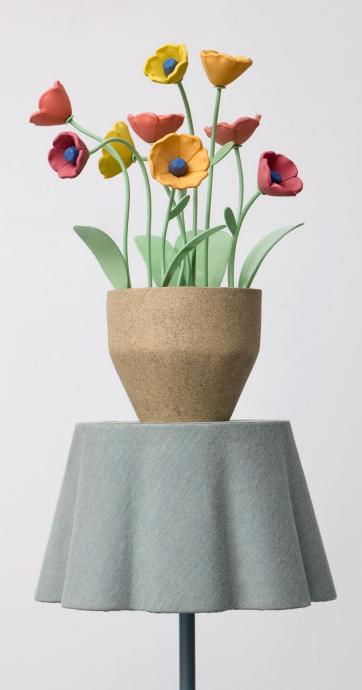

#### GENESIS BELANGER

DAY BOUQUET (3 PARTS), 2024

FLOWERS: POWDER COATED STEEL, PORCELAIN

POT: STONEWARE

STAND: WOOD, FABRIC, POWDER COATED STEEL

40.6 X 39.4 X 30.5 CM (FLOWERS) 16 X 15 1/2 X 12 IN 20.3 X 24.1 X 24.1 CM (POT) 8 X 9 1/2 X 9 1/2 IN 93.3 X 47.3 X 47.3 CM (STAND) 36 3/4 X 18 5/8 X 18 5/8 IN

(GBEL041)

USD 50,000.00 (EX TAX)