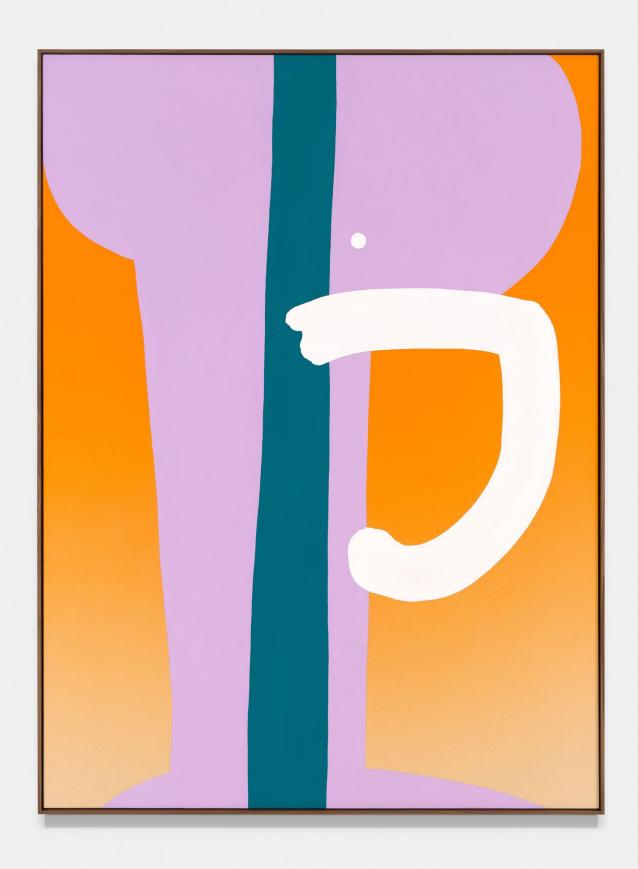

# **CORNELIA BALTES**

NYL, 2024
ACRYLIC ON CANVAS
190 X 140 CM (UNFRAMED) 74 3/4 X 55 1/8 IN
192.6 X 142.6 X 6 CM (FRAMED) 75 7/8 X 56 1/8 X 2 3/8 IN
(CBAL032)
EUR 24,000.00 (EX TAX)