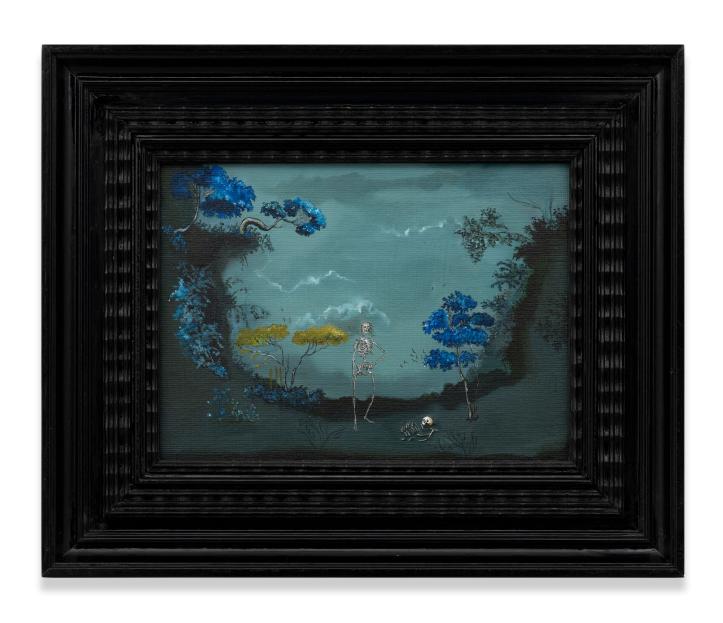

#### SANAM KHATIBI

EXPECTING A THRILLER, 2024
OIL ON CANVAS
23.2 X 29.5 CM (UNFRAMED) 9 1/8 X 11 5/8 IN
30.5 X 36.9 X 4.4 CM (FRAMED) 12 X 14 1/2 X 1 3/4 IN
(SKHA255)
EUR 34,000.00 (EX TAX)

The gallery will present a **Kabinett project** by Belgian artist **Sanam Khatibi**, featuring 10 new small-scale vanitas paintings. These delicate, introspective works, conceived as protection charms, invite the viewer into an intimate reflection on life's transience and human vulnerability.