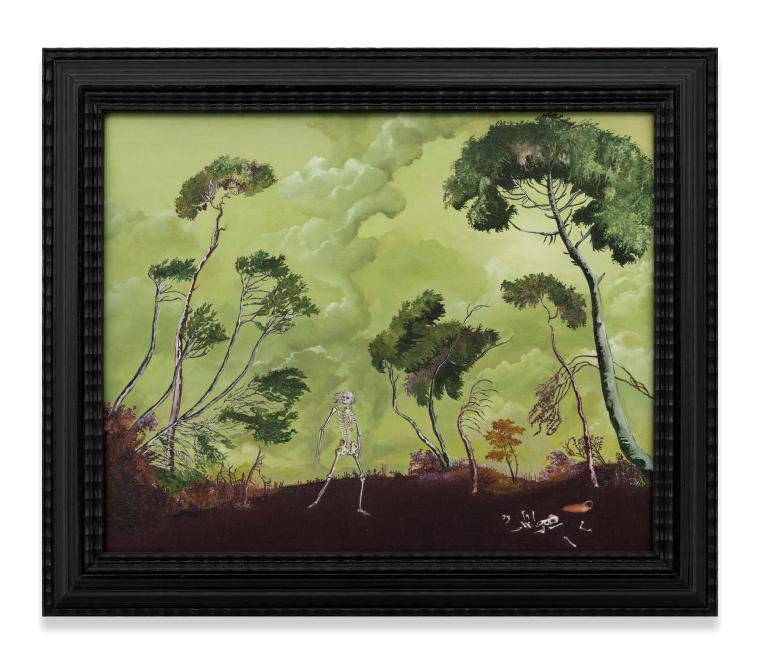

#### SANAM KHATIBI

BITTER BRANCHES, 2024
OIL ON STRETCHED CANVAS BOARD
12.4 X 17.4 CM (UNFRAMED) 4 7/8 X 6 7/8 IN
22.2 X 27.2 X 3.4 CM (FRAMED) 8 3/4 X 10 3/4 X 1 3/8 IN
(SKHA252)
EUR 22,000.00 (EX TAX) (ON HOLD)

The gallery will present a **Kabinett project** by Belgian artist **Sanam Khatibi**, featuring 10 new small-scale vanitas paintings. These delicate, introspective works, conceived as protection charms, invite the viewer into an intimate reflection on life's transience and human vulnerability.