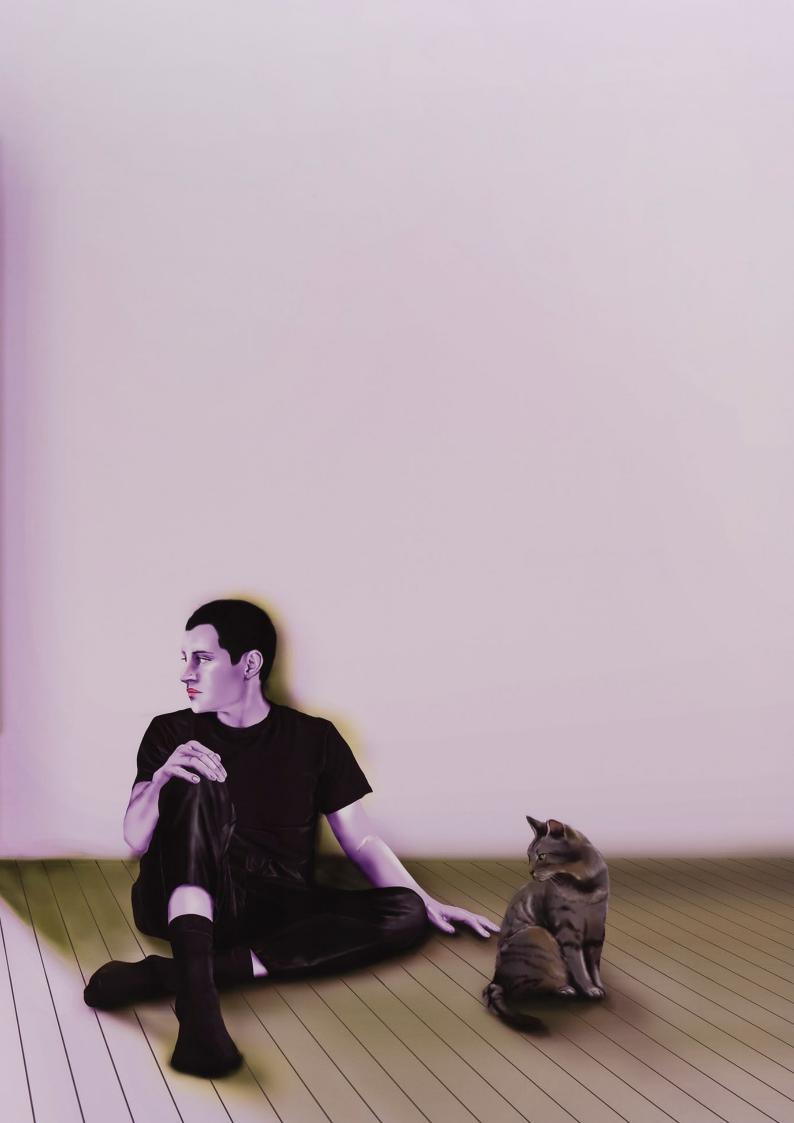

# PATRIZIO DI MASSIMO

GOOD MORNING NICOLETTA, 2024
OIL ON LINEN
200 X 140 CM (UNFRAMED) 78 3/4 X 55 1/8 IN
205 X 145 CM (FRAMED) 80 3/4 X 57 1/8 IN
(PDMA028)
EUR 40,000.00 (EX TAX)

# PATRIZIO DI MASSIMO

GOOD AFTERNOON NICOLETTA, 2024
OIL ON LINEN
200 X 140 CM (UNFRAMED) 78 3/4 X 55 1/8 IN
205 X 145 CM (FRAMED) 80 3/4 X 57 1/8 IN
(PDMA029)
EUR 40,000.00 (EX TAX)

# PATRIZIO DI MASSIMO

GOOD NIGHT NICOLETTA, 2024
OIL ON LINEN
200 X 140 CM (UNFRAMED) 78 3/4 X 55 1/8 IN
205 X 145 CM (FRAMED) 80 3/4 X 57 1/8 IN
(PDMA030)
EUR 40,000.00 (EX TAX) (ON HOLD)