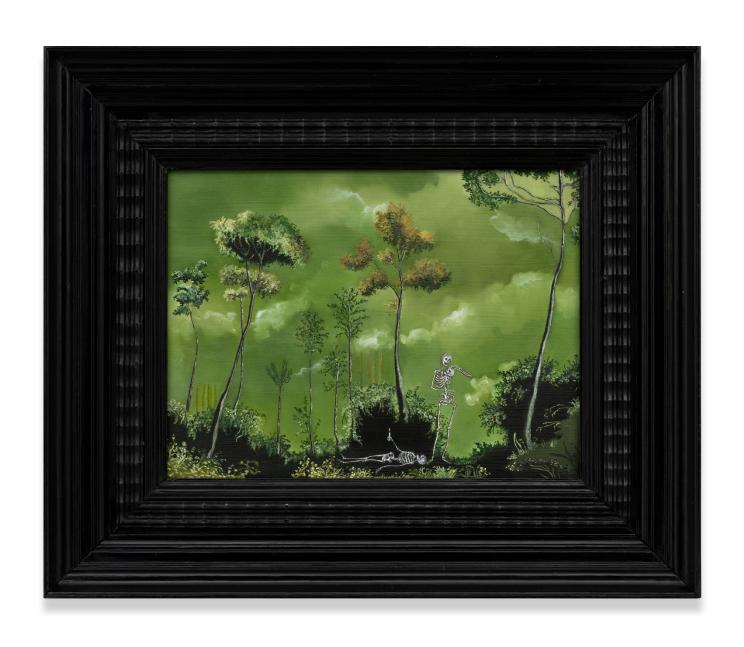

#### SANAM KHATIBI

EXPECTING A THRILLER, 2024
OIL ON CANVAS
23.2 X 29.5 CM (UNFRAMED) 9 1/8 X 11 5/8 IN
30.5 X 36.9 X 4.4 CM (FRAMED) 12 X 14 1/2 X 1 3/4 IN
(SKHA255)
EUR 34,000.00 (EX TAX)

#### SANAM KHATIBI

BITTER BRANCHES, 2024
OIL ON STRETCHED CANVAS BOARD
12.4 X 17.4 CM (UNFRAMED) 4 7/8 X 6 7/8 IN
22.2 X 27.2 X 3.4 CM (FRAMED) 8 3/4 X 10 3/4 X 1 3/8 IN
(SKHA252)
EUR 22,000.00 (EX TAX) (ON HOLD)

#### SANAM KHATIBI

I JUST WANTED EVERYONE TO KEEP PLAYING, 2024 OIL ON PANEL 14.5 X 19.5 CM (UNFRAMED) 5 3/4 X 7 5/8 IN 25.4 X 30.4 X 4.8 CM (FRAMED) 10 X 12 X 1 7/8 IN (SKHA258) EUR 22,000.00 (EX TAX)

The gallery will present a **Kabinett project** by Belgian artist **Sanam Khatibi**, featuring 10 new small-scale vanitas paintings. These delicate, introspective works, conceived as protection charms, invite the viewer into an intimate reflection on life's transience and human vulnerability.