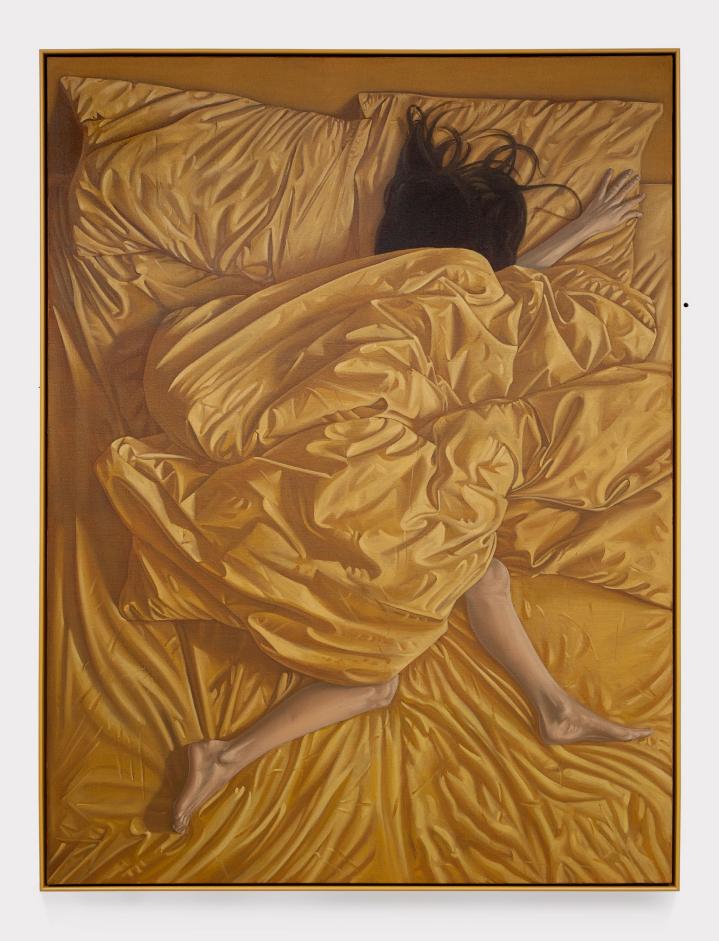

# PATRIZIO DI MASSIMO

GOOD AFTERNOON NICOLETTA, 2024
OIL ON LINEN
200 X 140 CM (UNFRAMED) 78 3/4 X 55 1/8 IN
205 X 145 CM (FRAMED) 80 3/4 X 57 1/8 IN
(PDMA029)
EUR 40,000.00 (EX TAX)