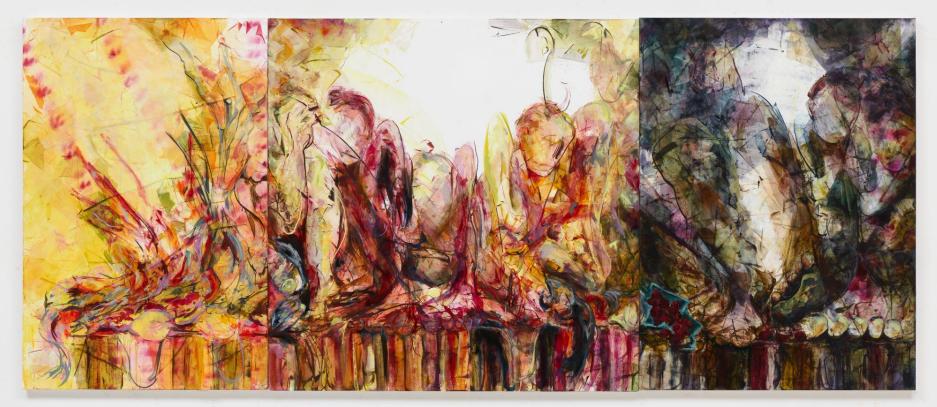

Jo Messer Title forthcoming, 2024 Oil on panel Overall: 47 x 125 in (119.4 x 317.5 cm) Panels from left: 47 x 31 in (119.4 x 78.7 cm), 47 x 41 in (119.4 x 104.1 cm), 47 x 53 in (119.4 x 134.6 cm