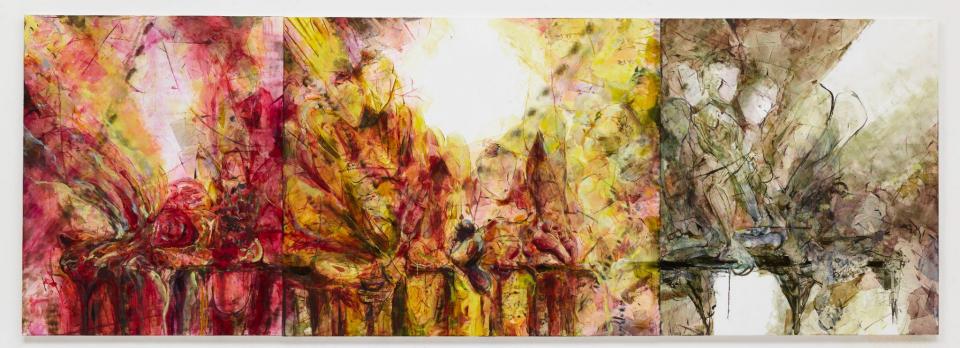

Jo Messer Title forthcoming, 2024 Oil on panel Overall: 53 x 153 in (134.6 x 388.6 cm) Panels from left to right: 53 x 47 in (134.6 x 119.4 cm), 53 x 63 in (134.6 x 160 cm), 53 x 43 in (134.6 x 109.2 cm)