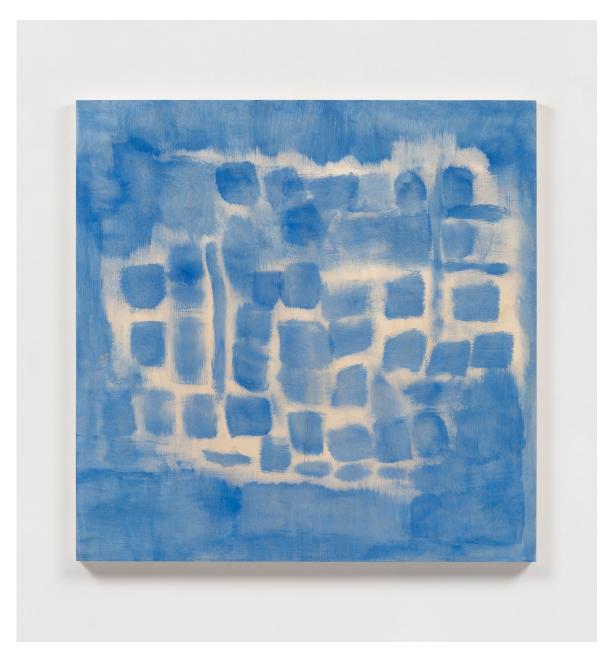

# **Abby Robinson**

Blue Marks on Wood, 2024
Acrylic on wood
36 x 36 inches
(91.4 x 91.4 cm)
(ARO164)
\$10,000
Courtesy: Tilton Gallery