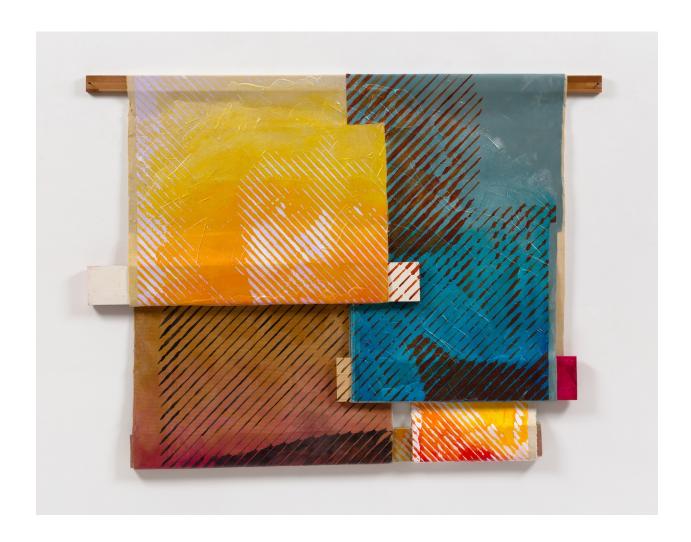

### Tomashi Jackson

Life Savers, 2024

Acrylic and Yule quarry marble dust paste on canvas and corduroy with wood 44 1/2 x 63 1/2 inches (113 x 161.3 cm) (TJ289) \$55,000

Courtesy: Tilton Gallery