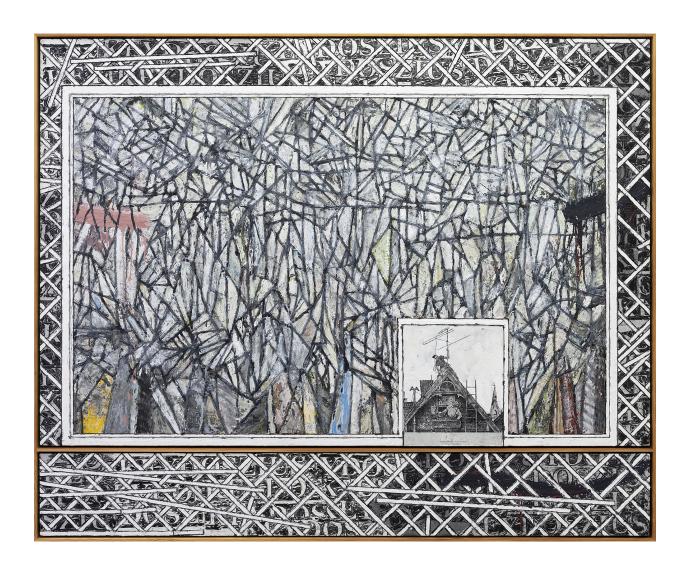

# **Zachary Armstrong**

Untitled (Rockwell), 2023
Encaustic and oil on canvas in artist frames
56 x 72 inches
(142.2 x 182.9 cm)
(ZA447)
\$62,000
Courtesy: Tilton Gallery