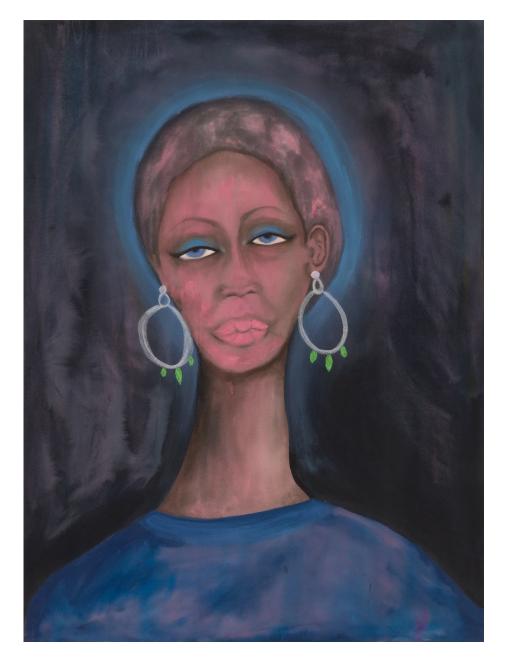

# **February James**

We Design Our Own Waves, 2024
Acrylic, ink, charcoal, pastel, and oil pastel on canvas
52 x 39 inches
(132.1 x 99.1 cm)
(FJ311)
\$32,000
Courtesy: Tilton Gallery