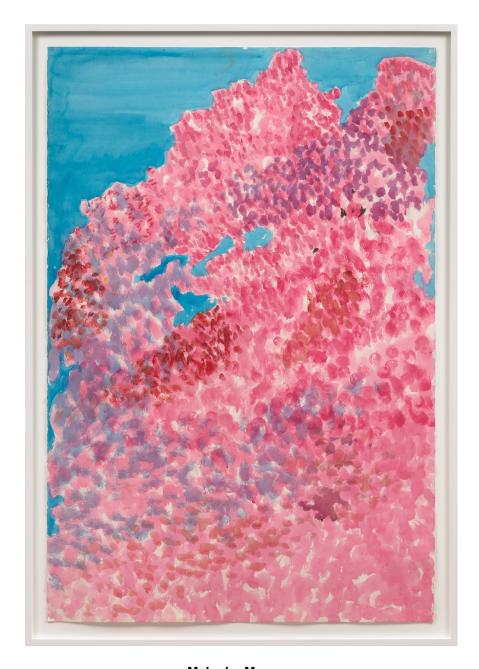

# **Malcolm Mooney**

Bougainvillea, 2000
Watercolor on paper mounted to canvas
60 x 40 inches
(152.4 x 101.6 cm)
(MMO117)
\$18,000
Courtesy: Tilton Gallery