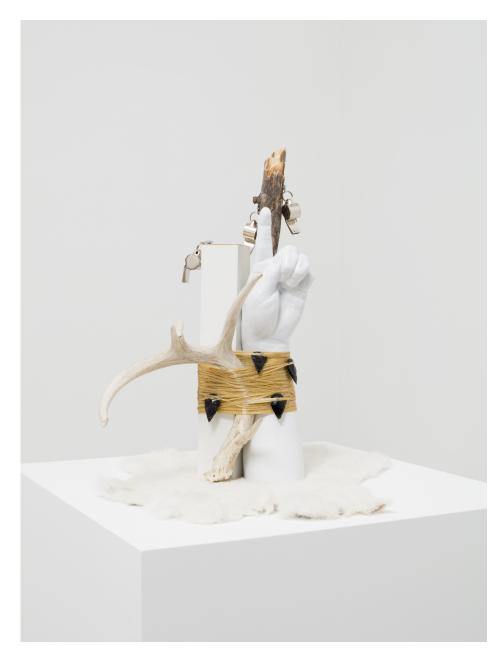

### **Anna Tsouhlarakis**

SHE'S SO TOUGH SHE WHISTLES AT NIGHT, 2024

Plaster, IKEA remnant, Aspen wood, shed antler, artificial sinew, paint, rabbit fur, whistles, obsidian, screws, wrench, adhesives

17 x 19 x 16 inches

(43.2 x 48.3 x 40.6 cm)

(ATS104)

\$22,000

Courtesy: Tilton Gallery