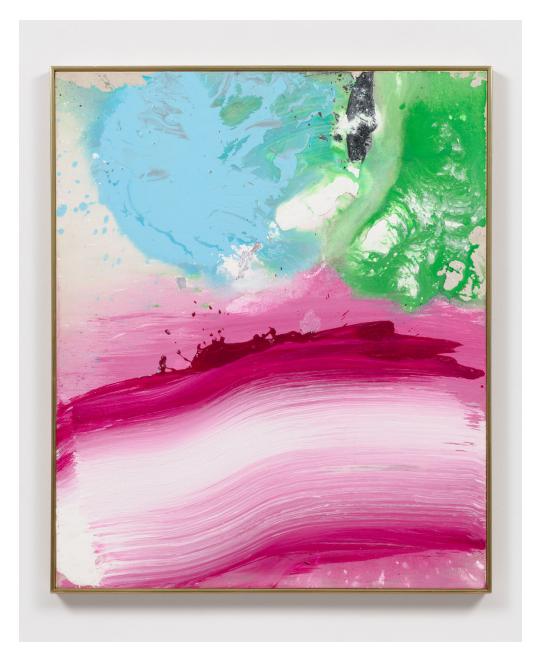

# **February James**

We Design Our Own Waves, 2024
Acrylic, ink, charcoal, pastel, and oil pastel on canvas
52 x 39 inches
(132.1 x 99.1 cm)
(FJ311)
\$32,000
Courtesy: Tilton Gallery