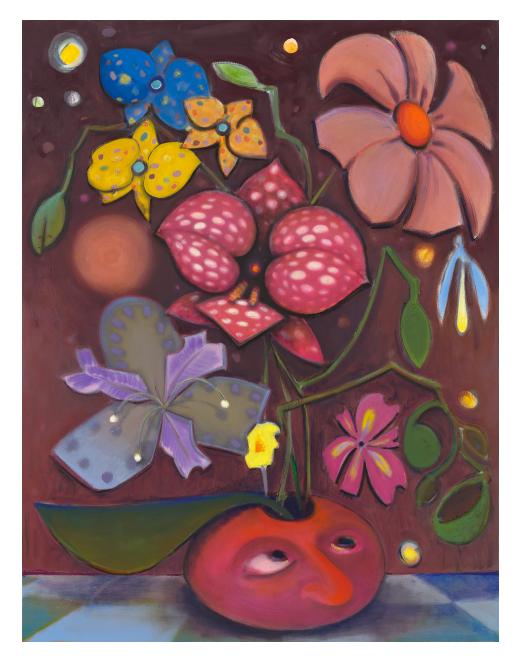

# **Zachary Armstrong**

Untitled (Rockwell), 2023
Encaustic and oil on canvas in artist frames
56 x 72 inches
(142.2 x 182.9 cm)
(ZA447)
\$62,000
Courtesy: Tilton Gallery