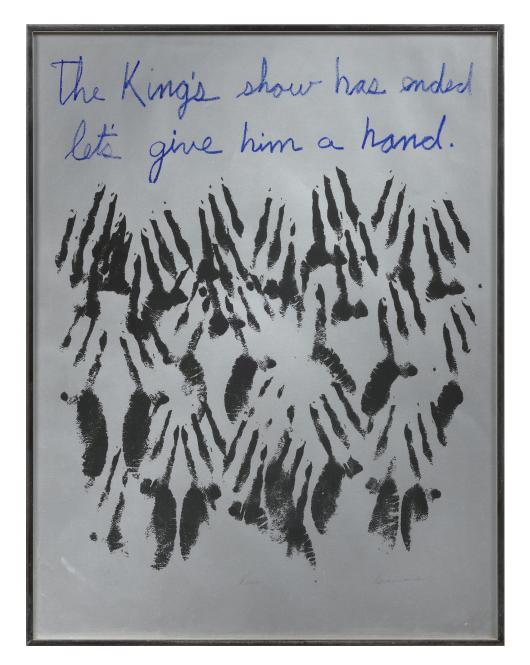

#### **David Hammons**

The King's Show Has Ended -- Let's Give Him a Hand, 1968
Screenprint
Print Dimensions:
26 x 20 inches
(66 x 51 cm)
Framed Dimensions:
26 1/4 x 20 1/4 inches
Edition of 30
(DH4156.10)
\$150,000

Courtesy: Tilton Gallery