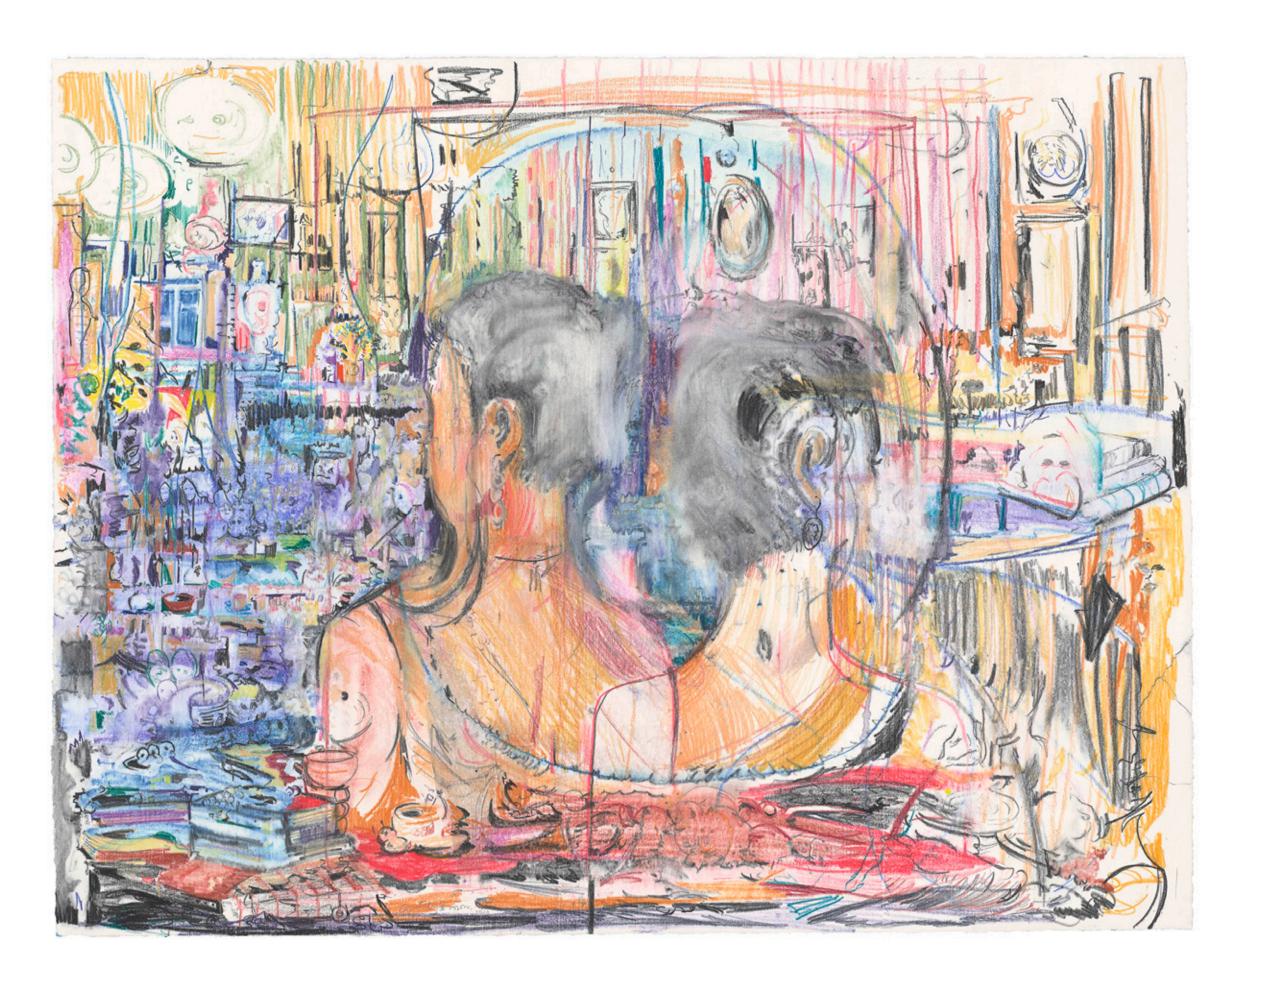

Cecily Brown
Untitled, 2023
Monotype in pastel on Lanaquarelle
36 7/8 x 47 inches
CB1441
\$105,000 framed

Ana Benaroya

Noctume No. 1, 2024

Monotype in watercolor and watercolor crayon in artist designed frame
72 1/4 x 52 1/4 inches
\$30,000 framed