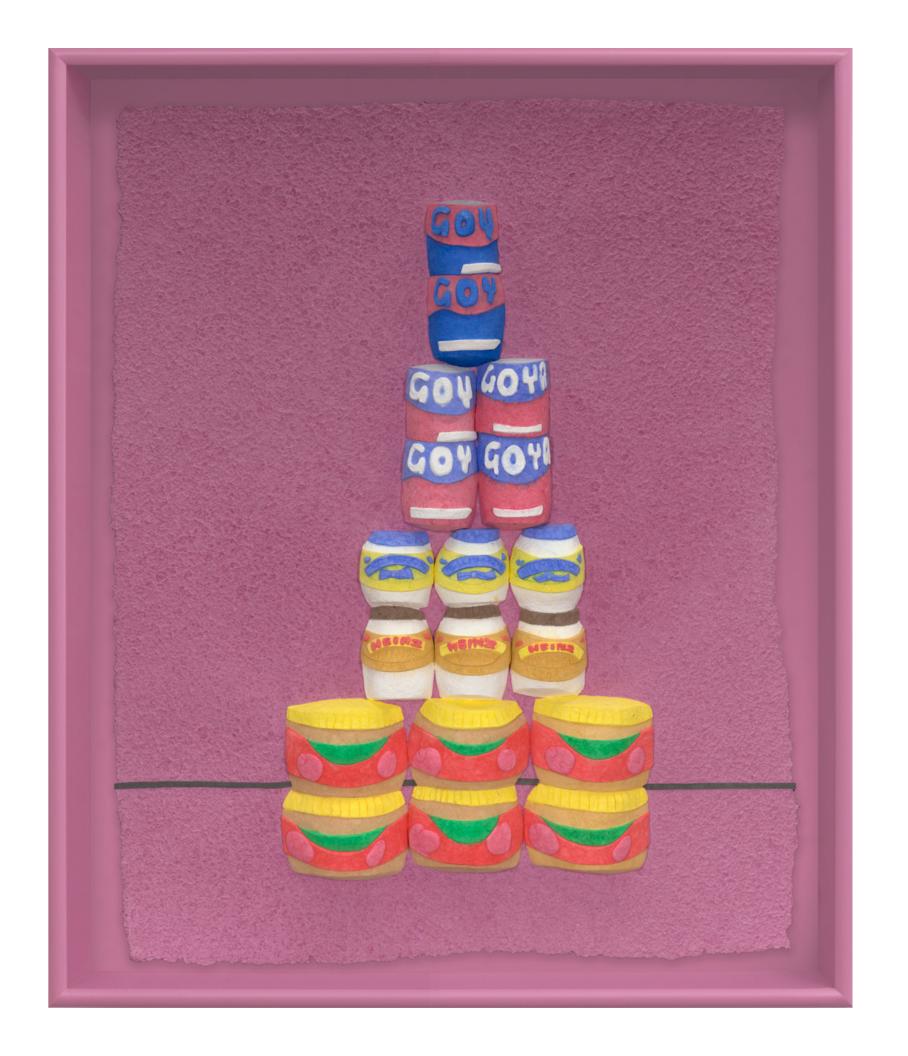

Tschabalala Self
Non-Perishable Tower, 2023
Unique cast and pigmented paper in artist designed frame
52 3/4 x 42 1/4 x 4 1/2 inches
\$45,000 framed

Katherine Bernhardt

Untitled, 2024

Monotype in watercolor on lanaquarelle paper
63 x 51 inches