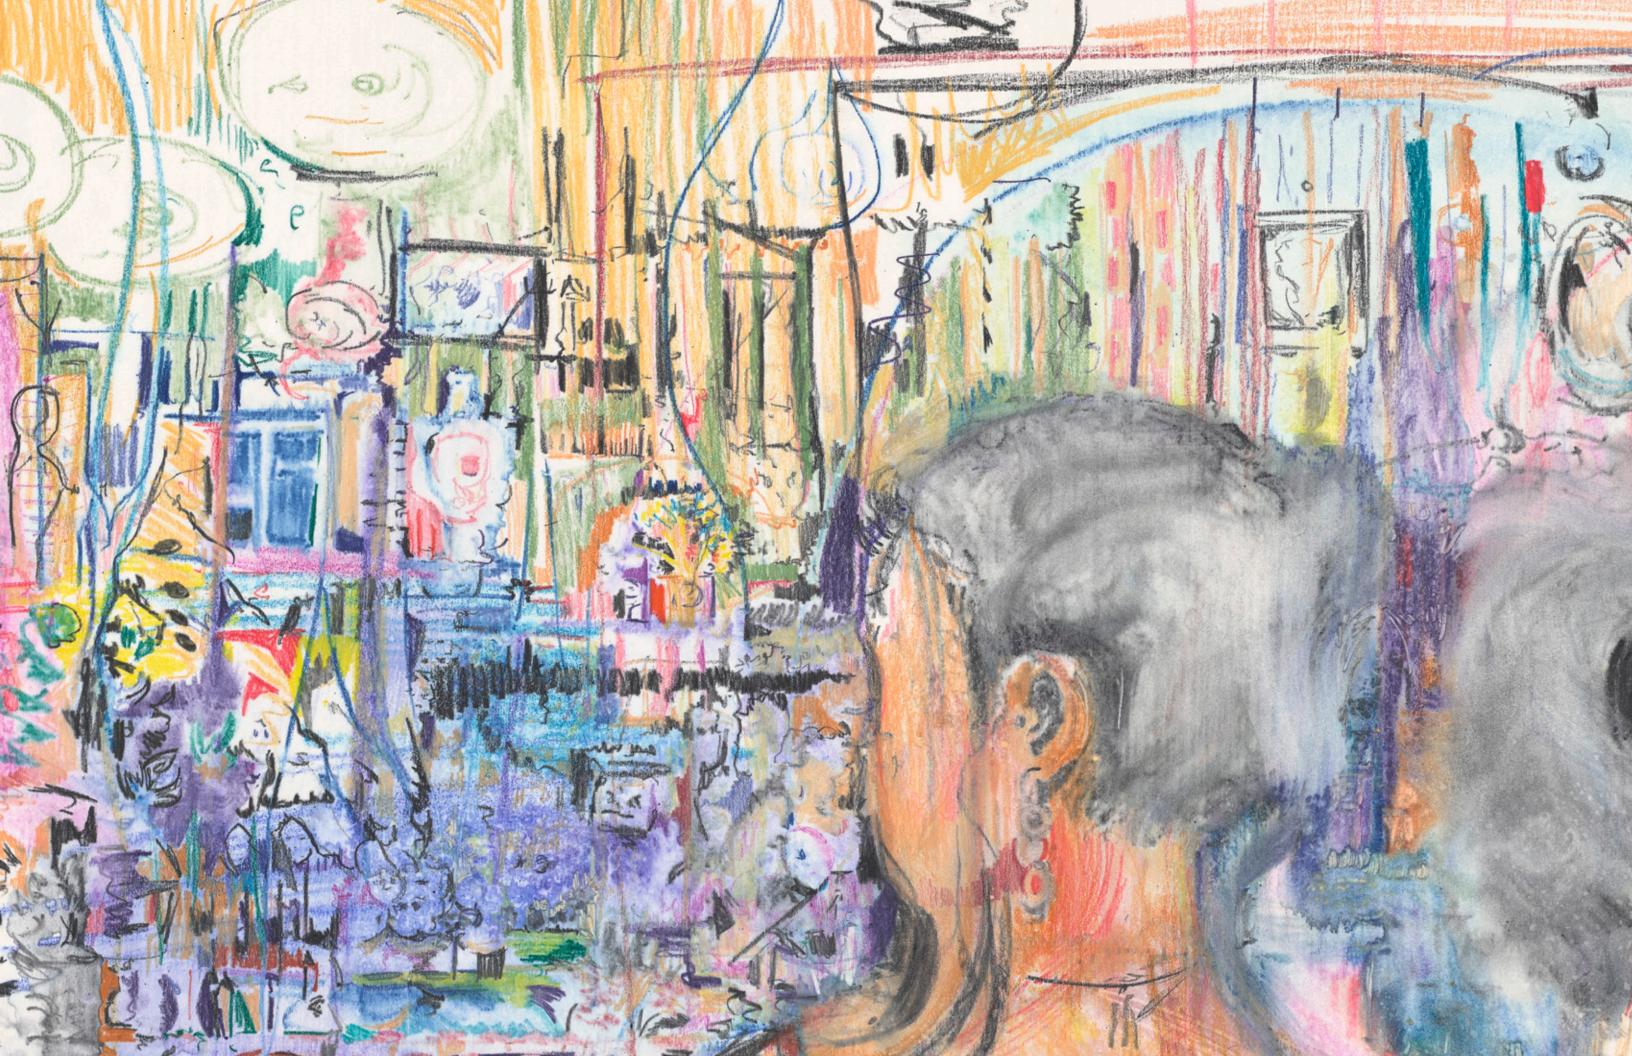

Cecily Brown
Untitled, 2023
Monotype in pastel on Lanaquarelle
36 7/8 x 47 inches
CB1441
\$105,000 framed

Ana Benaroya

Noctume No. 1, 2024

Monotype in watercolor and watercolor crayon in artist designed frame
72 1/4 x 52 1/4 inches
\$30,000 framed