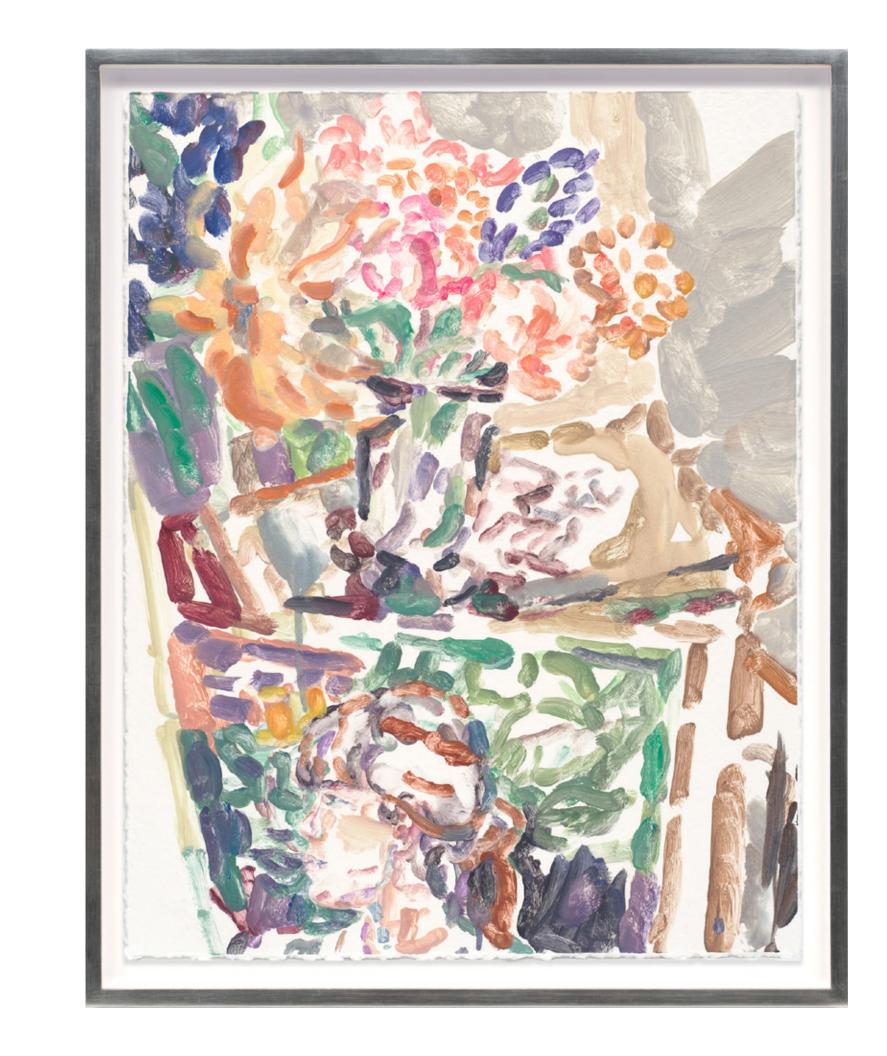

Cecily Brown
Untitled, 2023
Monotype in pastel on Lanaquarelle
36 7/8 x 47 inches
CB1441
\$105,000 framed

Ana Benaroya

Noctume No. 1, 2024

Monotype in watercolor and watercolor crayon in artist designed frame
72 1/4 x 52 1/4 inches
\$30,000 framed