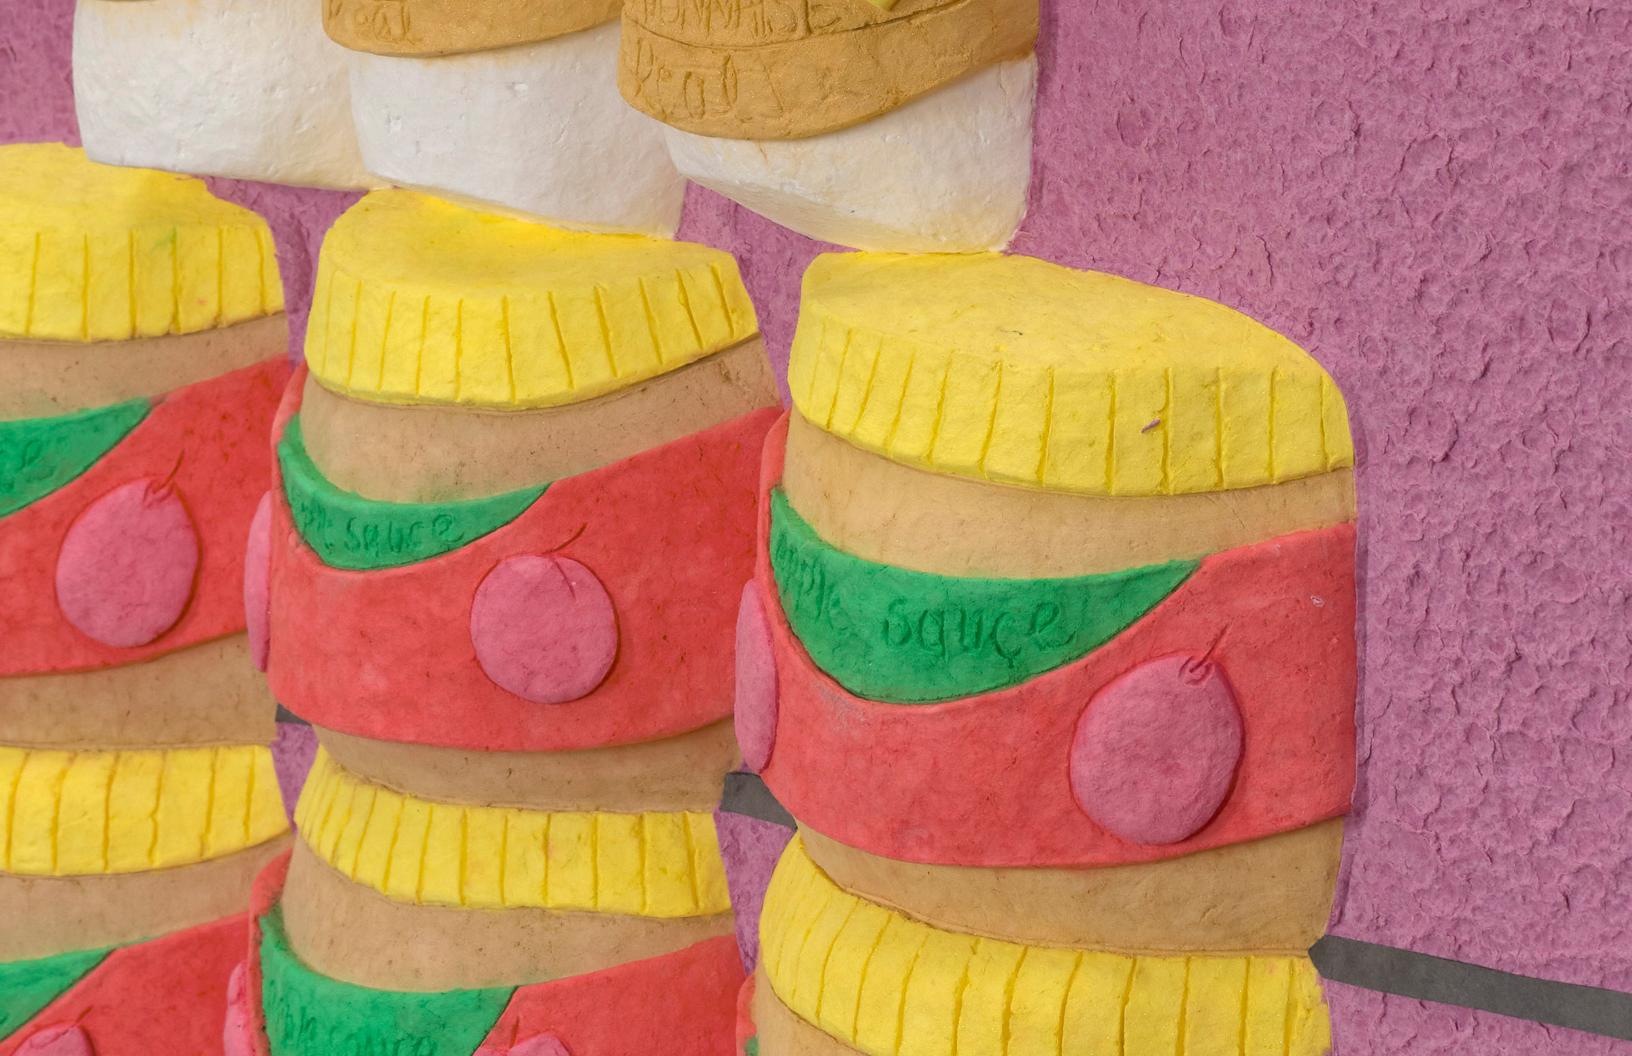

Tschabalala Self
Non-Perishable Tower, 2023
Unique cast and pigmented paper in artist designed frame
52 3/4 x 42 1/4 x 4 1/2 inches
\$45,000 framed

Katherine Bernhardt

Untitled, 2024

Monotype in watercolor on lanaquarelle paper
63 x 51 inches