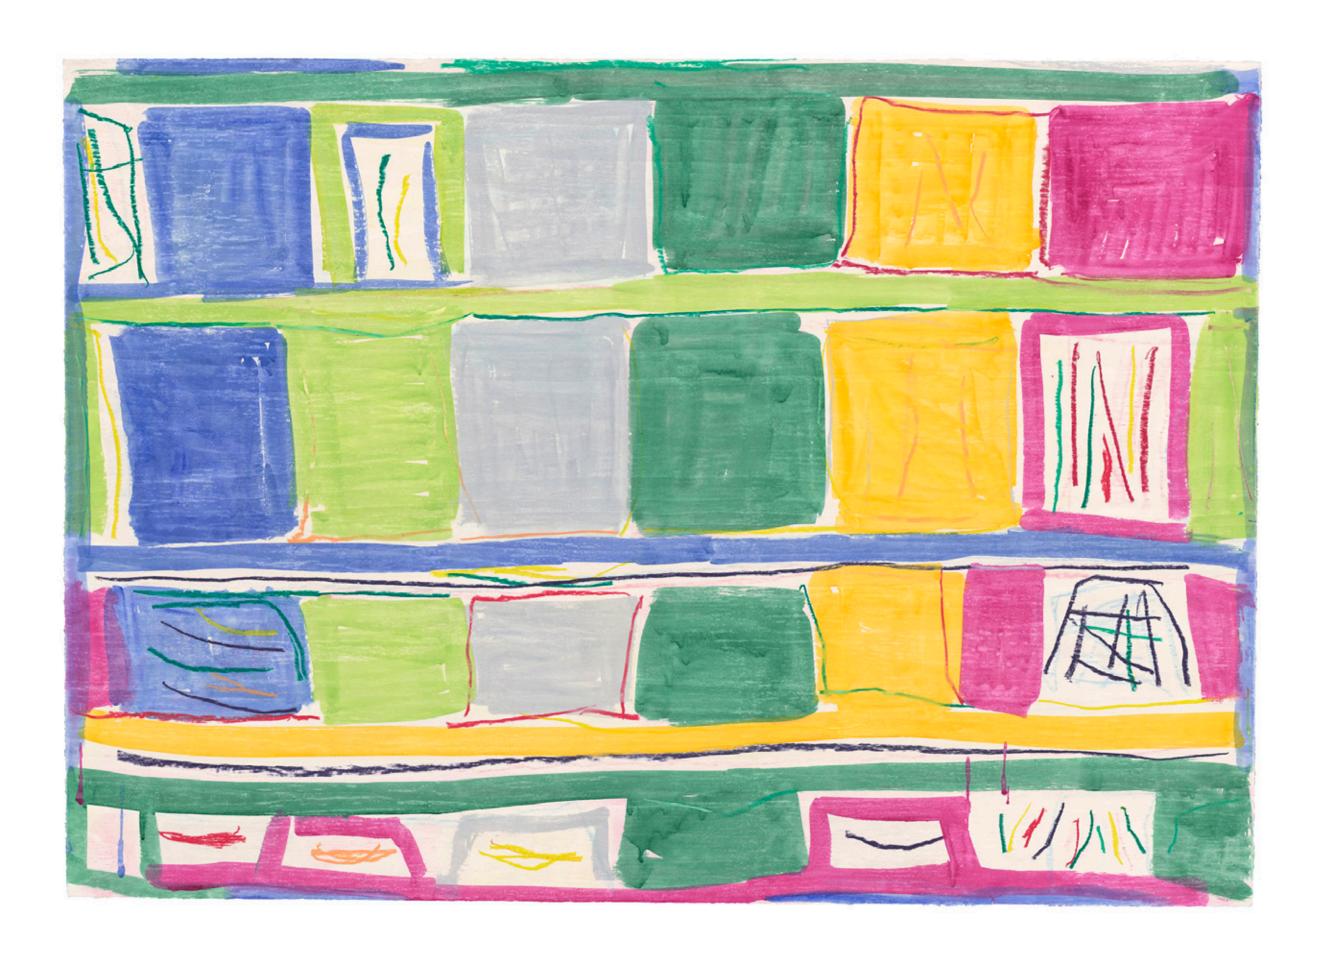

Stanley Whitney
Untitled, 2024
Monotype in watercolor and crayon on
Lanaquarelle paper
51 x 71 inches
SW1731
\$85,000 framed

Marilyn Minter
Soft Spoken, 2024
Silkscreen in 24 colors on Lanaquarelle paper
45 1/8 x 60 1/4 inches
Edition of 40
\$12,000 unframed