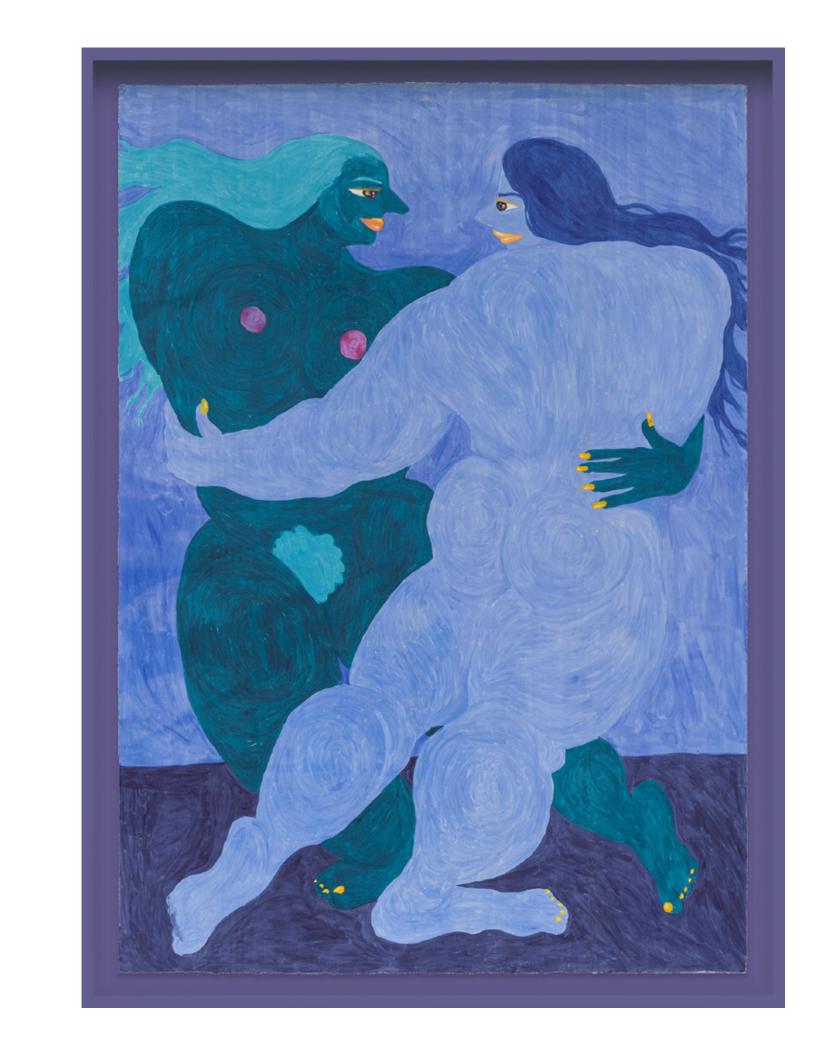

Cecily Brown
Untitled, 2023
Monotype in pastel on Lanaquarelle
36 7/8 x 47 inches
CB1441
\$105,000 framed

Ana Benaroya

Noctume No. 1, 2024

Monotype in watercolor and watercolor crayon in artist designed frame
72 1/4 x 52 1/4 inches
\$30,000 framed