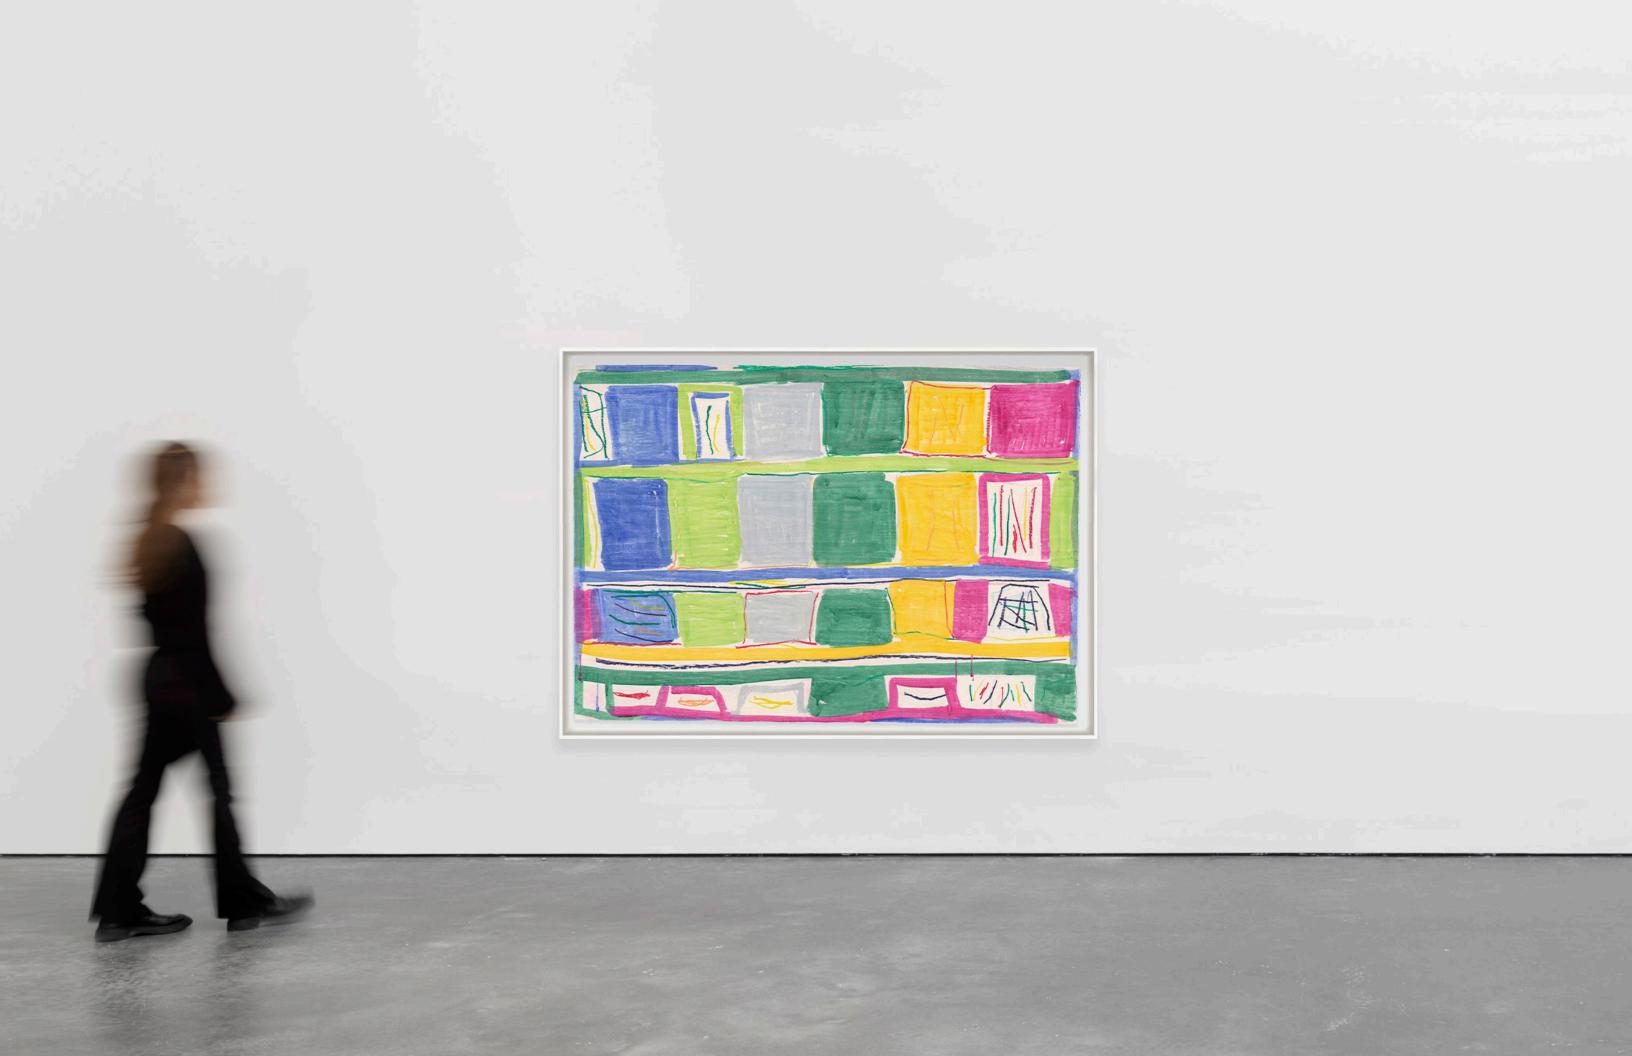

Stanley Whitney
Untitled, 2024
Monotype in watercolor and crayon on
Lanaquarelle paper
51 x 71 inches
SW1731
\$85,000 framed

Marilyn Minter
Soft Spoken, 2024
Silkscreen in 24 colors on Lanaquarelle paper
45 1/8 x 60 1/4 inches
Edition of 40
\$12,000 unframed