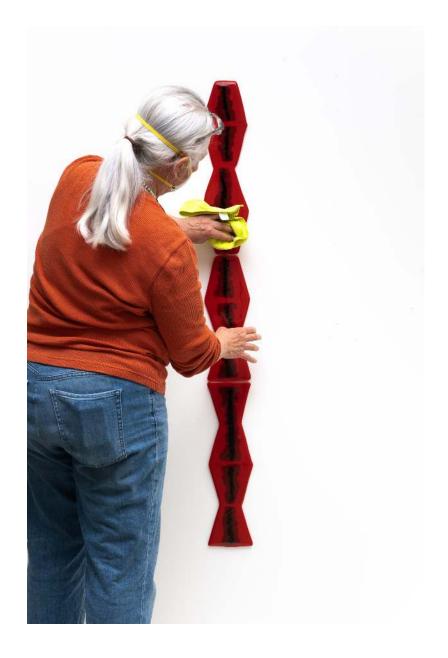

**Brenda Mallory** Endless Column Fused, 2024 Fused glass 55 x 6 x 0.25 inches 139.7 x 15.2 x .6 cm (Inventory #BMA115) \$7,500