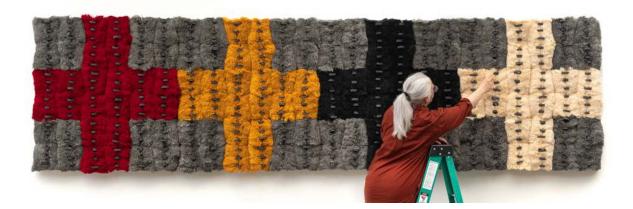

Public Fair Hours: Tuesday, December 3: 4pm - 7pm Wednesday, December 4: 11am - 7pm Thursday, December 5: 11am - 7pm Friday, December 6: 11am - 7pm Saturday, December 7: 11am - 6pm

**Brenda Mallory** Of Seasons and Cycles, 2024 Deconstructed thread spools, waxed cloth, and felt on wood panel 43 x 180 x 5 inches 109.2 x 457.2 x 12.7 cm (Inventory #BMA112) \$40,000