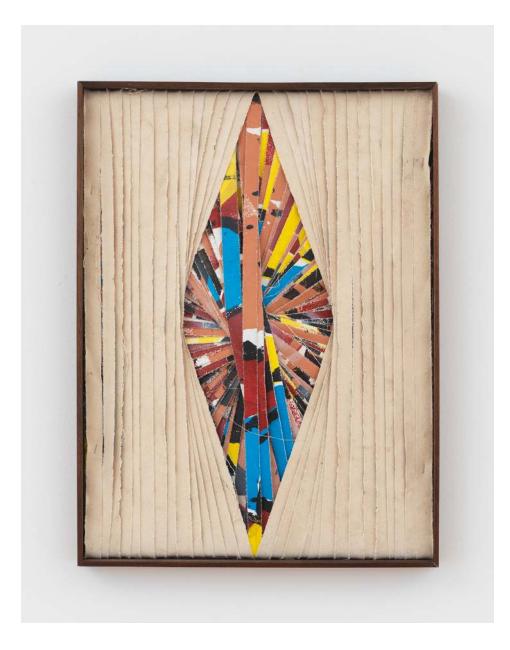

#### **Matthew Chambers**

When it's bad and you're ready to ruin everyone else's day, 2024 Oil, acrylic, latex, enamel and nylon fiber on canvas in artist's walnut frame 25 x 19 inches 63.5 x 48.3 cm (Inventory #MC1090) \$5,000