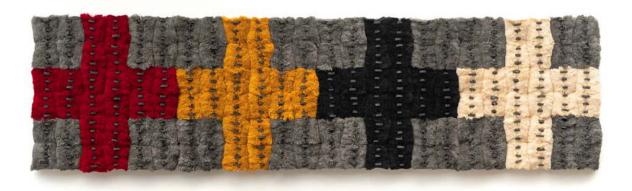

Public Fair Hours: Tuesday, December 3: 4pm - 7pm Wednesday, December 4: 11am - 7pm Thursday, December 5: 11am - 7pm Friday, December 6: 11am - 7pm Saturday, December 7: 11am - 6pm

**Brenda Mallory** Of Seasons and Cycles, 2024 Deconstructed thread spools, waxed cloth, and felt on wood panel 43 x 180 x 5 inches 109.2 x 457.2 x 12.7 cm (Inventory #BMA112) \$40,000