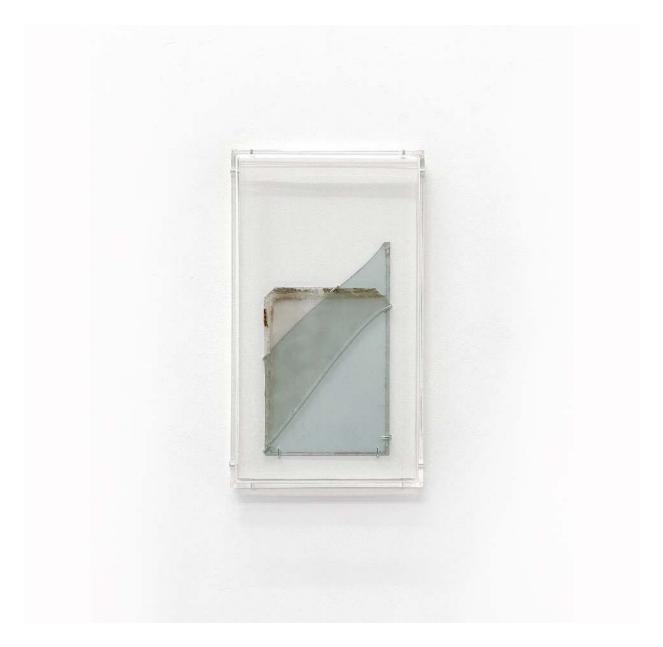

#### Anneke Eussen

*On Different Days 07*, 2020 Time-stained car panes, metal hooks, mounted on wood, and plexiglass frame 19.29 x 19.69 x 1.97 inches 49 x 50 x 5 cm (Inventory #AE129) \$5,000

Anneke Eussen Perfect day 01, 2022 Antique glass, nails 13.78 x 7.87 inches 35 x 20 cm (Inventory #AE168) \$2,800