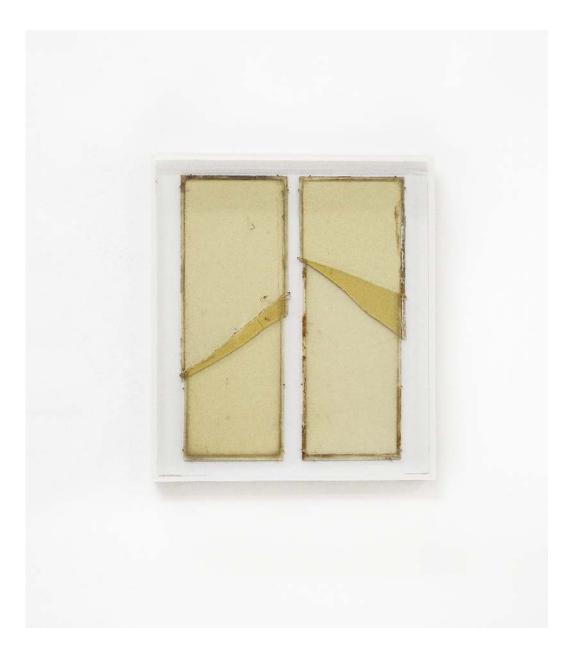

#### Anneke Eussen

Reconnected 04, 2022 Antique glass, hooks 15.16 x 13.19 inches 38.5 x 33.5 cm (Inventory #AE173) \$3,200