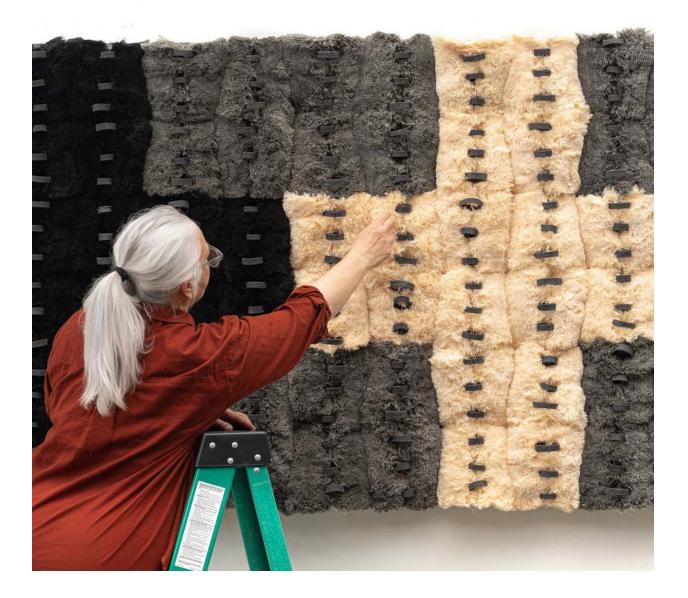

Public Fair Hours: Tuesday, December 3: 4pm - 7pm Wednesday, December 4: 11am - 7pm Thursday, December 5: 11am - 7pm Friday, December 6: 11am - 7pm Saturday, December 7: 11am - 6pm

**Brenda Mallory** Of Seasons and Cycles, 2024 Deconstructed thread spools, waxed cloth, and felt on wood panel 43 x 180 x 5 inches 109.2 x 457.2 x 12.7 cm (Inventory #BMA112) \$40,000