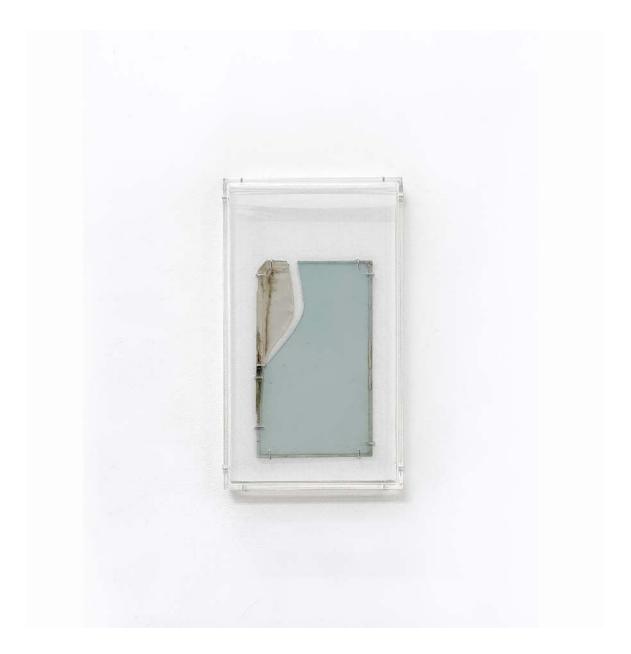

Anneke Eussen Perfect day 02, 2022 Antique glass, nails 13.78 x 7.87 inches 35 x 20 cm (Inventory #AE169) \$2,800