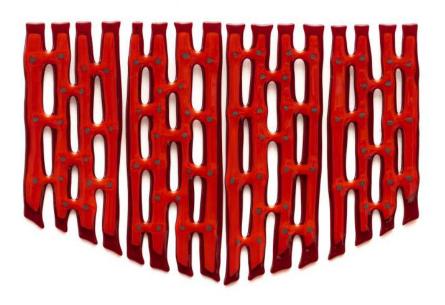

Public Fair Hours: Tuesday, December 3: 4pm - 7pm Wednesday, December 4: 11am - 7pm Thursday, December 5: 11am - 7pm Friday, December 6: 11am - 7pm Saturday, December 7: 11am - 6pm

**Brenda Mallory** Of Seasons and Cycles, 2024 Deconstructed thread spools, waxed cloth, and felt on wood panel 43 x 180 x 5 inches 109.2 x 457.2 x 12.7 cm (Inventory #BMA112) \$40,000