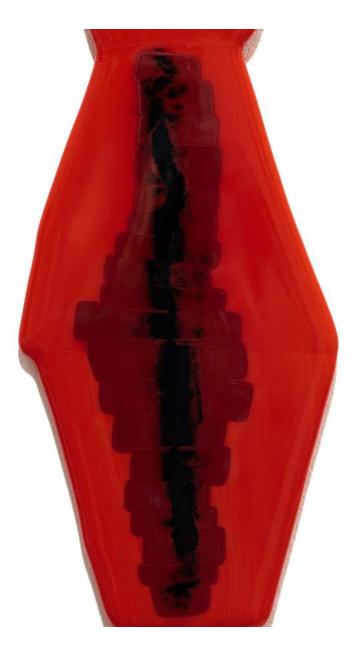

**Brenda Mallory** Endless Column Fused, 2024 Fused glass 55 x 6 x 0.25 inches 139.7 x 15.2 x .6 cm (Inventory #BMA115) \$7,500