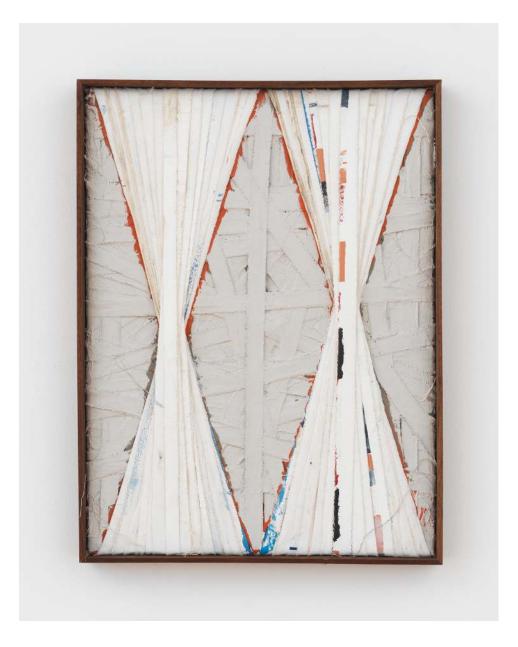

#### **Matthew Chambers**

I didn't remember committing to that look, w/o a doubt the mirror was biased, 2024 Oil, acrylic, latex, enamel and nylon fiber on canvas in artist's walnut frame 25 x 19 inches 63.5 x 48.3 cm (Inventory #MC1089) \$5,000