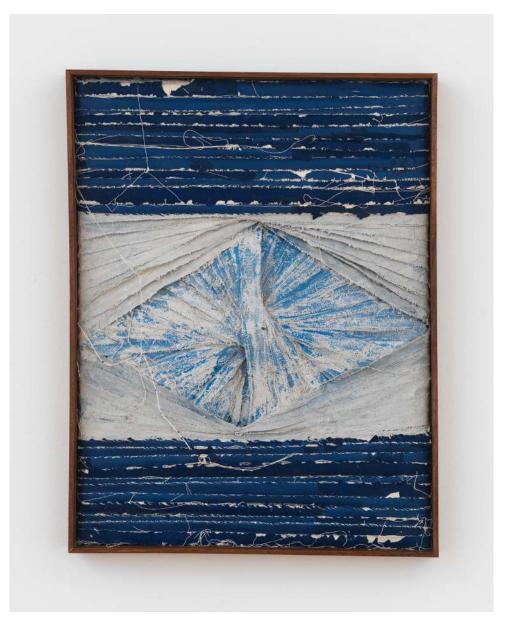

#### **Matthew Chambers**

A true strike denies my body and sense of humor from an audience that has never shown any kind of commitment, 2024 Oil, acrylic, latex, enamel and nylon fiber on canvas in artist's walnut frame 25 x 19 inches 63.5 x 48.3 cm (Inventory #MC1088) \$5,000