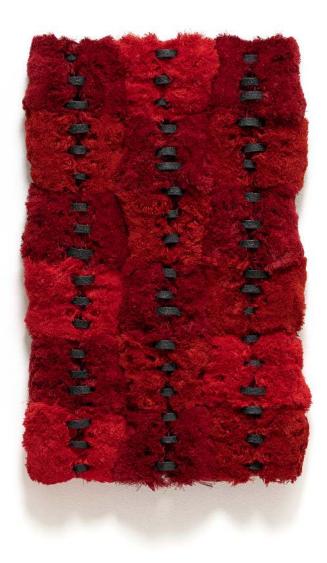

**Brenda Mallory** *Parceled Space*, 2024 Deconstructed thread spools and felt on wood panel 30 x 22 x 5 inches 76.2 x 55.9 x 12.7 cm (Inventory #BMA113) \$9,500

Brenda Mallory Connections (Mantle), 2024 Fused glass 16.5 x 25 x 0.25 inches 41.9 x 63.5 x .6 cm (Inventory #BMA114) \$7,500