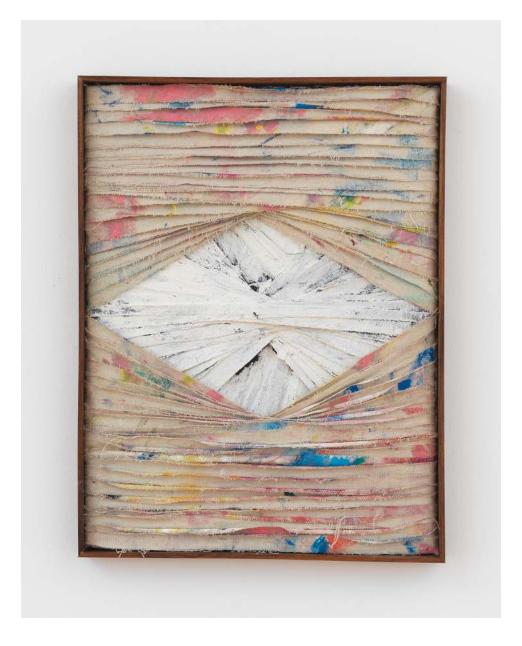

#### **Matthew Chambers**

They mainly communicate through "meetings", 2024 Oil, acrylic, latex, enamel and nylon fiber on canvas in artist's walnut frame 21 x 19 inches 53.3 x 48.3 cm (Inventory #MC1087) \$5,000