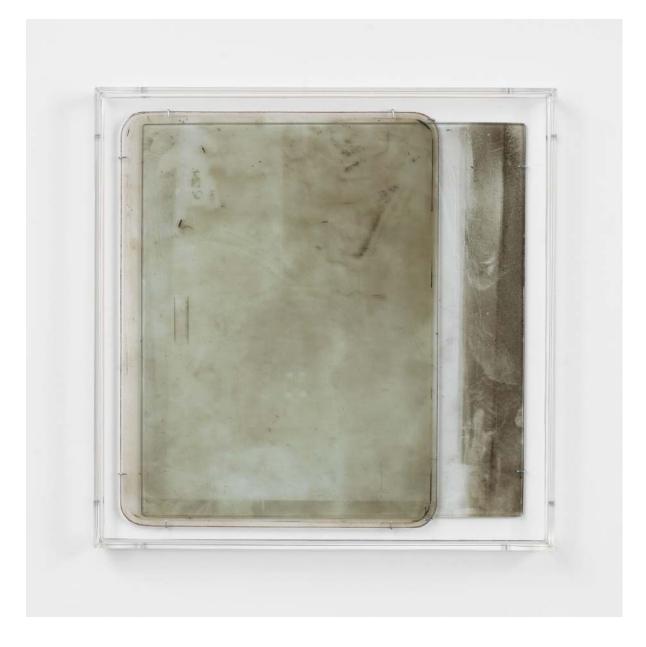

#### Anneke Eussen

*On Different Days 06*, 2020 Time-stained car panes, metal hooks, mounted on wood, and plexiglass frame 20.08 x 20.08 inches 51 x 51 cm (Inventory #AE128) \$5,000