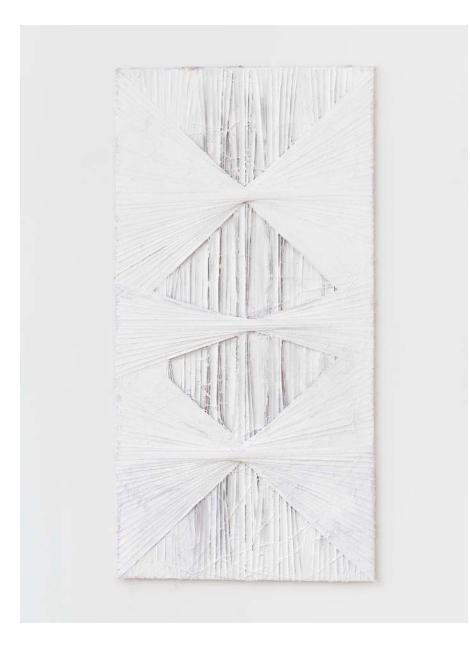

Public Fair Hours: Tuesday, December 3: 4pm - 7pm Wednesday, December 4: 11am - 7pm Thursday, December 5: 11am - 7pm Friday, December 6: 11am - 7pm Saturday, December 7: 11am - 6pm

**Brenda Mallory** Of Seasons and Cycles, 2024 Deconstructed thread spools, waxed cloth, and felt on wood panel 43 x 180 x 5 inches 109.2 x 457.2 x 12.7 cm (Inventory #BMA112) \$40,000