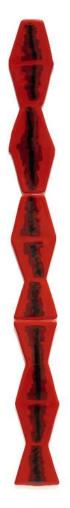

**Brenda Mallory** Endless Column Fused, 2024 Fused glass 55 x 6 x 0.25 inches 139.7 x 15.2 x .6 cm (Inventory #BMA115) \$7,500