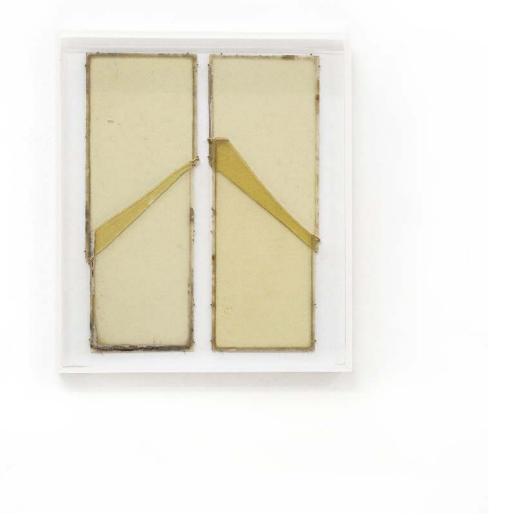

#### Anneke Eussen

*Reconnected 02*, 2022 Antique glass, hooks 15.16 x 15.16 inches 38.5 x 33.5 cm (Inventory #AE171) \$3,200