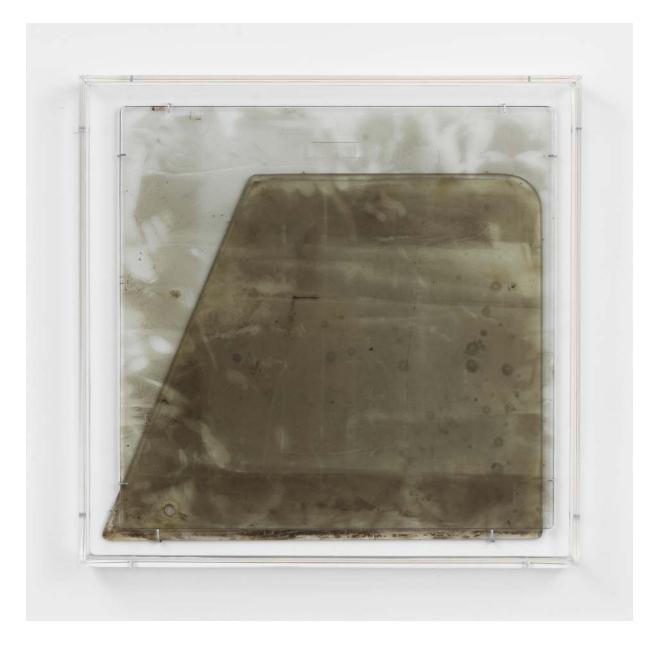

#### Anneke Eussen

*On Different Days 07*, 2020 Time-stained car panes, metal hooks, mounted on wood, and plexiglass frame 19.29 x 19.69 x 1.97 inches 49 x 50 x 5 cm (Inventory #AE129) \$5,000

Anneke Eussen Perfect day 01, 2022 Antique glass, nails 13.78 x 7.87 inches 35 x 20 cm (Inventory #AE168) \$2,800