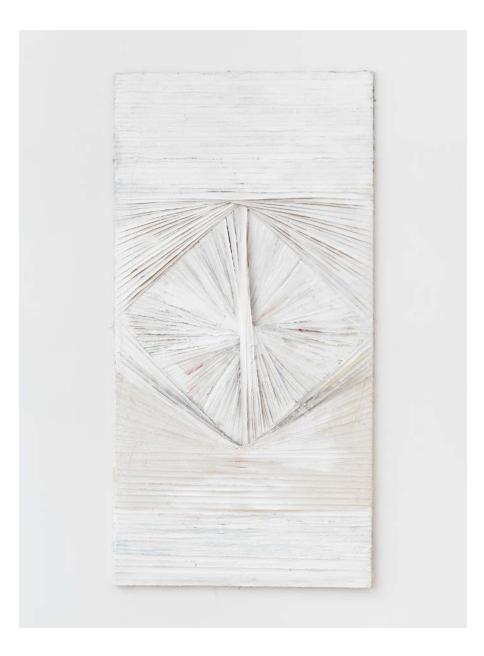

**Brenda Mallory** *Parceled Space*, 2024 Deconstructed thread spools and felt on wood panel 30 x 22 x 5 inches 76.2 x 55.9 x 12.7 cm (Inventory #BMA113) \$9,500

Brenda Mallory Connections (Mantle), 2024 Fused glass 16.5 x 25 x 0.25 inches 41.9 x 63.5 x .6 cm (Inventory #BMA114) \$7,500