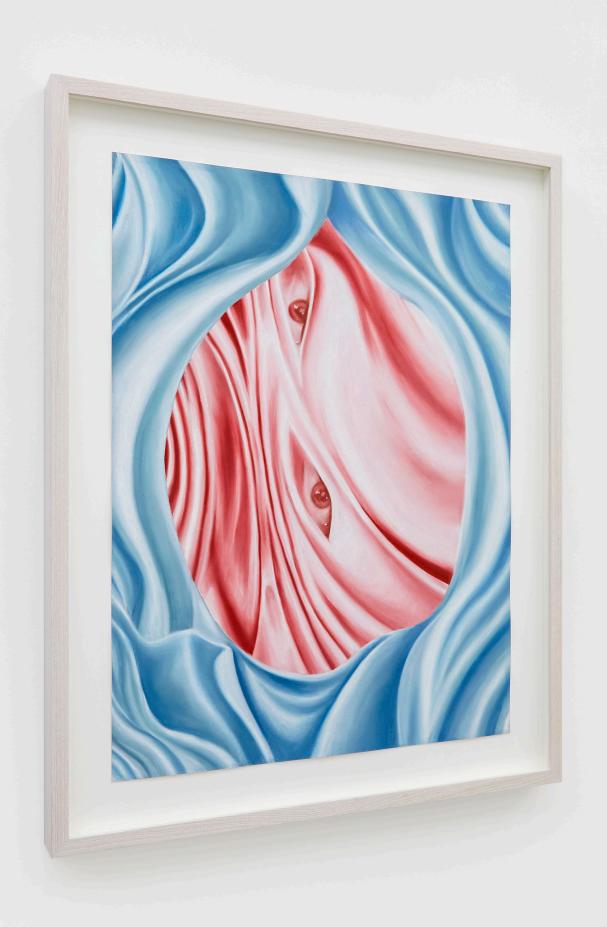

Birth Time, 2023

Soft pastel on sanded paper, sapele frame
26.67cm x 26.67 cm (10 1/2" x 10 1/2")

GBP £4,000 (excluding any applicable taxes)

Sorcerers Mirror, 2023

Soft pastel on sanded paper, sapele frame
26.67cm x 26.67 cm (10 1/2" x 10 1/2")