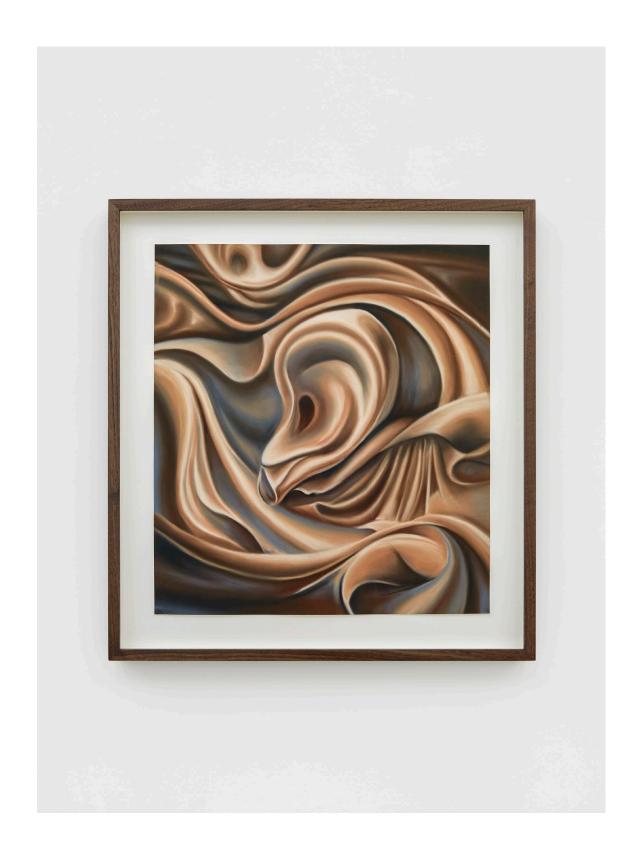

Hoarse (Study), 2024

Soft pastel on sanded paper

74cm x 59cm x 4cm (29 1/8" x 23 1/4" x 1 5/8")

Cadence, 2024

Soft pastel on sanded paper

59cm x 73.5cm x 4cm (23 1/4" x 28 7/8" x 1 5/8")

*Unfurl*, 2024

Soft pastel on sanded paper