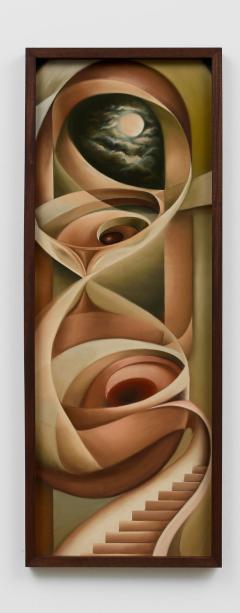

124cm x 47cm x 4cm (48 3/4" x 18 1/2" x 1 5/8")

Headless, 2024

Soft pastel on sanded paper, three panel sapele frame

124cm x 47cm x 4cm (48 3/4" x 18 1/2" x 1 5/8")

GBP £10,000 (excluding any applicable taxes)

Bloodshot, Blood Moon, 2024

Soft pastel on sanded paper, three panel sapele frame

124cm x 47cm x 4cm (48 3/4" x 18 1/2" x 1 5/8")

GBP £10,000 (excluding any applicable taxes)

The Tower, 2024

Freshwater pearl, glass beads, tourmaline, onyx, obsidian, aventurine, white jade, silk, organza, woven jacquard, soft pastel on sanded paper, sapele panel frame