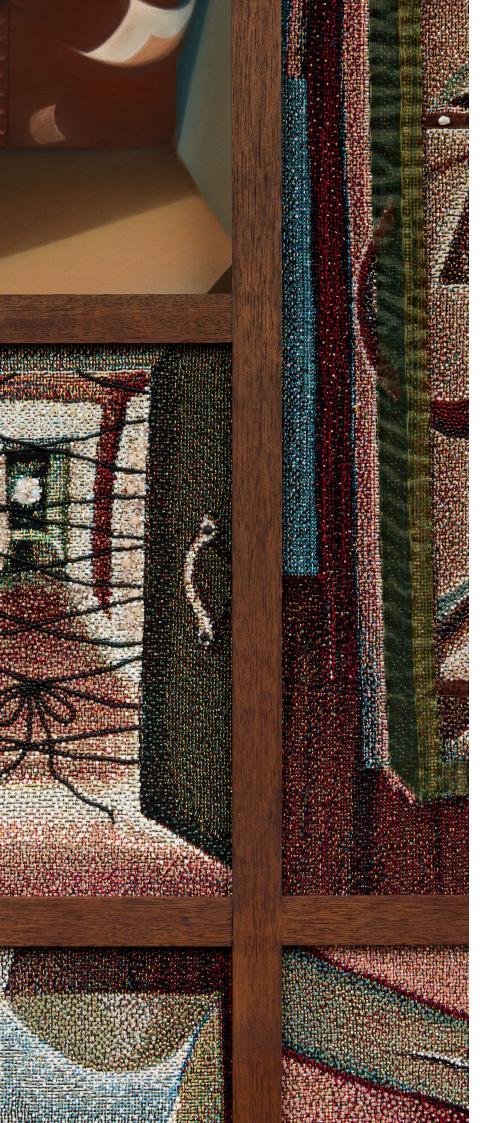

Edey's works move between soft pastels and tapestries that incorporate silk embroidery and beadwork. Sewing freshwater pearls and glass beads throughout, Edey has populated the works with symbols - clocks, webs, pins, moons, windows - that become allegories of psychological states, where memory, time and the self merge. Light and shadow function as psychological and narrative metaphors for both the unknowable and the certain, alongside a consistent conversation between the internal and external. Interiors and rooms evolve into emotive structures, reflecting on the architecture of the body as it reconcilies with its environment. Textiles and drawing are merged within fragmented frames for the first time - oscillating between mediums ultimately dissolves the distinction between these two material languages to articulate the shifting historical, spiritual and environmental realms that shape the plurality of identity.

Words Get In Easily, 2024

Freshwater pearl, glass beads, tourmaline, onyx, obsidian, aventurine, white jade, silk, woven jacquard, soft pastel on sanded paper, wood beads, three panel sapele frame

124cm x 47cm x 4cm (48 3/4" x 18 1/2" x 1 5/8")

Drained, 2024

Freshwater pearl, glass beads, quartz, aventurine, orange garnet white jade, silk, woven jacquard, sapele panel frame

124cm x 47cm x 4cm (48 3/4" x 18 1/2" x 1 5/8")

The Drawer, 2024

Freshwater pearl, glass beads, tourmaline, antique clock hands, obsidian, aventurine, onyx white jade, silk, organza, woven jacquard, soft pastel on sanded paper, sapele panel frame

124cm x 47cm x 4cm (48 3/4" x 18 1/2" x 1 5/8")

Loose Knit, 2024

Freshwater pearl, glass beads, tourmaline, agate, opal, aventurine, white jade, silk, woven jacquard, soft pastel on sanded paper, antique wooden spindle, three panel sapele frame

Bloodshot, Blood Moon, 2024

Soft pastel on sanded paper, three panel sapele frame

124cm x 47cm x 4cm (48 3/4" x 18 1/2" x 1 5/8")

GBP £10,000 (excluding any applicable taxes)

The Tower, 2024

Freshwater pearl, glass beads, tourmaline, onyx, obsidian, aventurine, white jade, silk, organza, woven jacquard, soft pastel on sanded paper, sapele panel frame