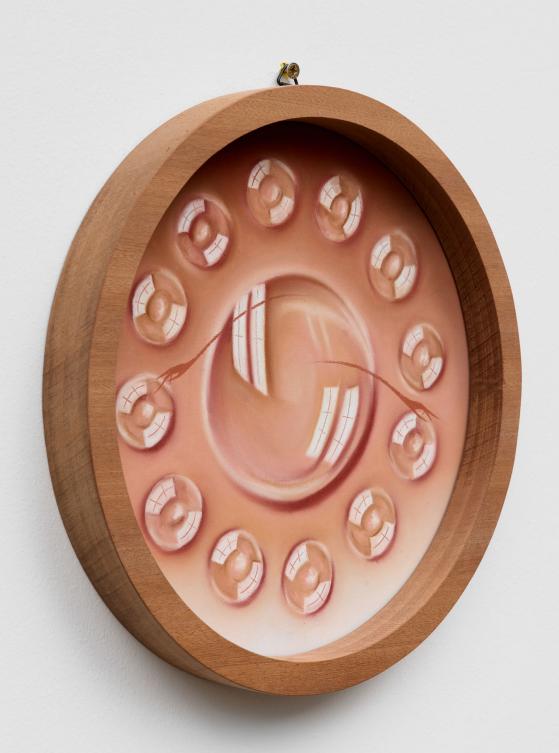

Birth Time, 2023

Soft pastel on sanded paper, sapele frame
26.67cm x 26.67 cm (10 1/2" x 10 1/2")

GBP £4,000 (excluding any applicable taxes)

Sorcerers Mirror, 2023

Soft pastel on sanded paper, sapele frame
26.67cm x 26.67 cm (10 1/2" x 10 1/2")