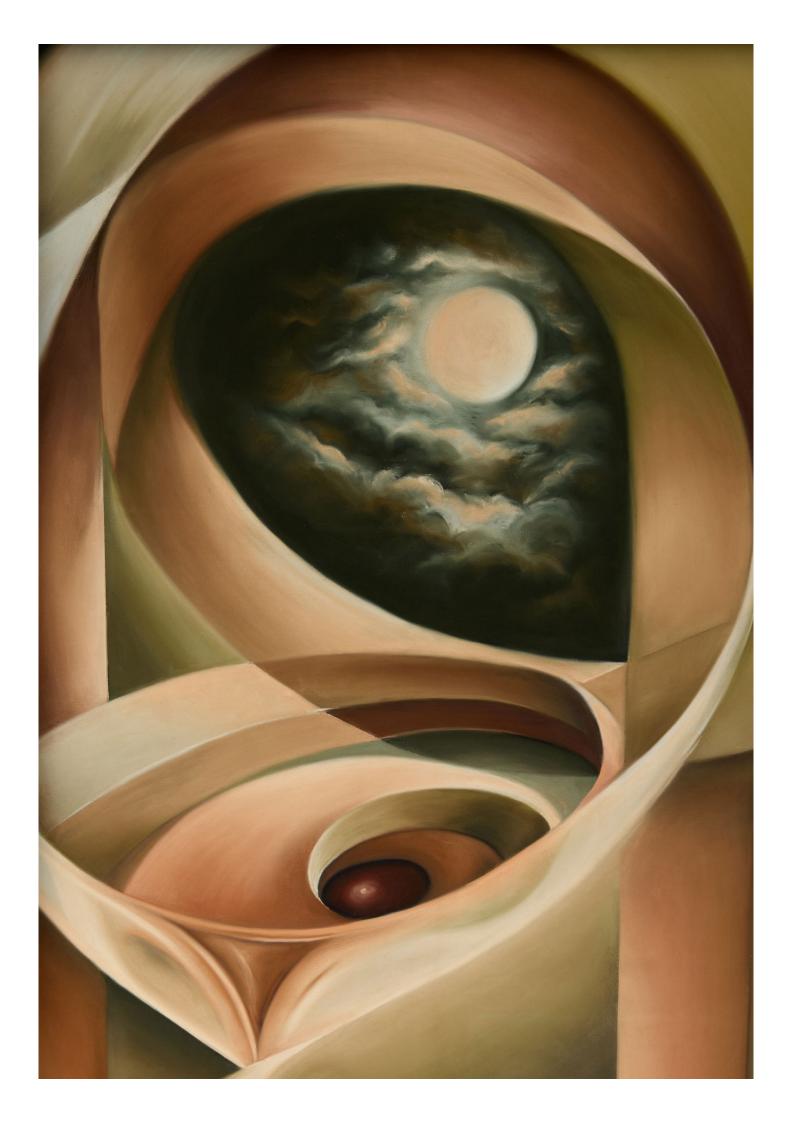

124cm x 47cm x 4cm (48 3/4" x 18 1/2" x 1 5/8")

Headless, 2024

Soft pastel on sanded paper, three panel sapele frame

124cm x 47cm x 4cm (48 3/4" x 18 1/2" x 1 5/8")

GBP £10,000 (excluding any applicable taxes)

Bloodshot, Blood Moon, 2024

Soft pastel on sanded paper, three panel sapele frame

124cm x 47cm x 4cm (48 3/4" x 18 1/2" x 1 5/8")

GBP £10,000 (excluding any applicable taxes)

The Tower, 2024

Freshwater pearl, glass beads, tourmaline, onyx, obsidian, aventurine, white jade, silk, organza, woven jacquard, soft pastel on sanded paper, sapele panel frame