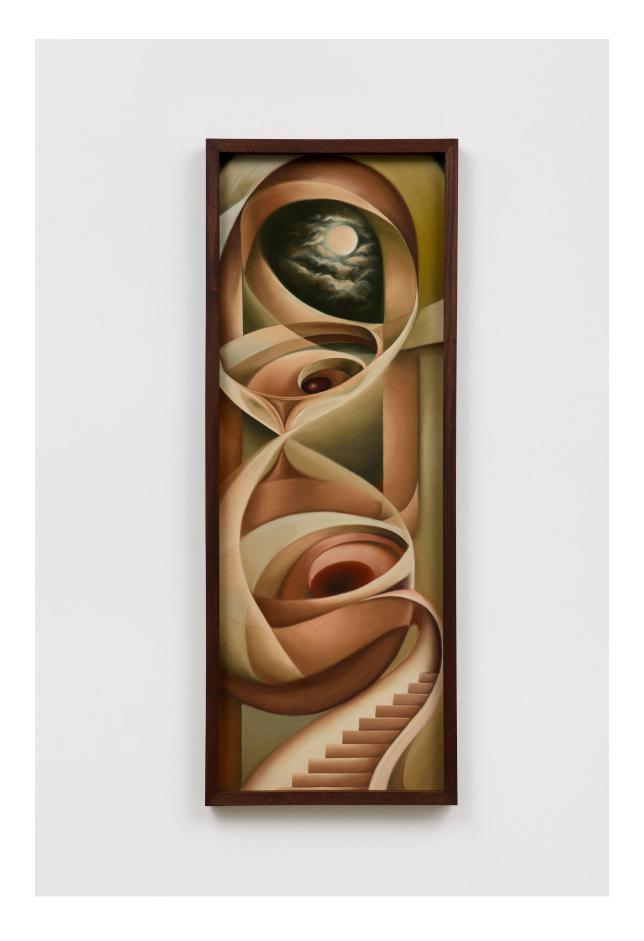

124cm x 47cm x 4cm (48 3/4" x 18 1/2" x 1 5/8")

Headless, 2024

Soft pastel on sanded paper, three panel sapele frame

124cm x 47cm x 4cm (48 3/4" x 18 1/2" x 1 5/8")

GBP £10,000 (excluding any applicable taxes)

Bloodshot, Blood Moon, 2024

Soft pastel on sanded paper, three panel sapele frame

124cm x 47cm x 4cm (48 3/4" x 18 1/2" x 1 5/8")

GBP £10,000 (excluding any applicable taxes)

The Tower, 2024

Freshwater pearl, glass beads, tourmaline, onyx, obsidian, aventurine, white jade, silk, organza, woven jacquard, soft pastel on sanded paper, sapele panel frame