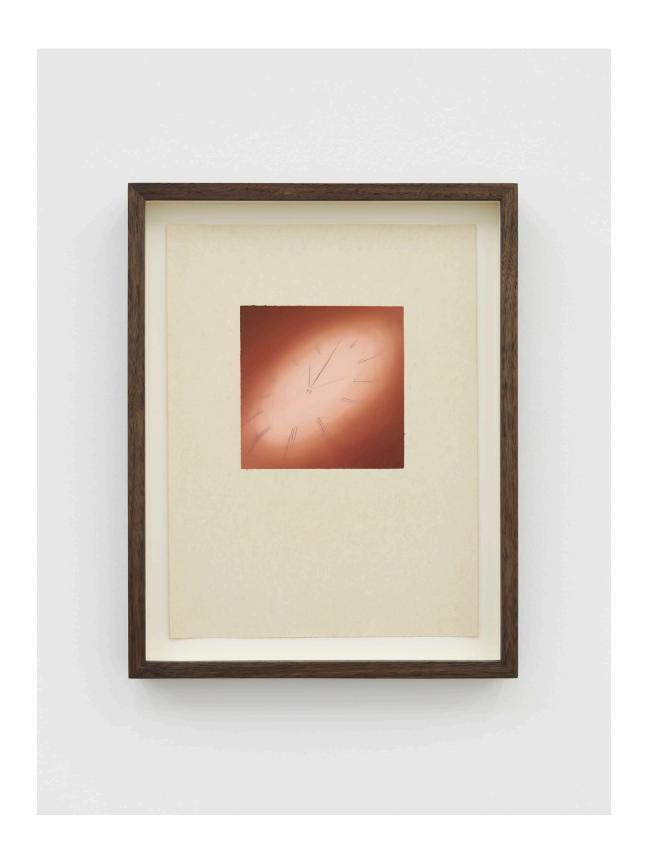

Birth Time, 2023

Soft pastel on sanded paper, sapele frame
26.67cm x 26.67 cm (10 1/2" x 10 1/2")

GBP £4,000 (excluding any applicable taxes)

Sorcerers Mirror, 2023

Soft pastel on sanded paper, sapele frame
26.67cm x 26.67 cm (10 1/2" x 10 1/2")