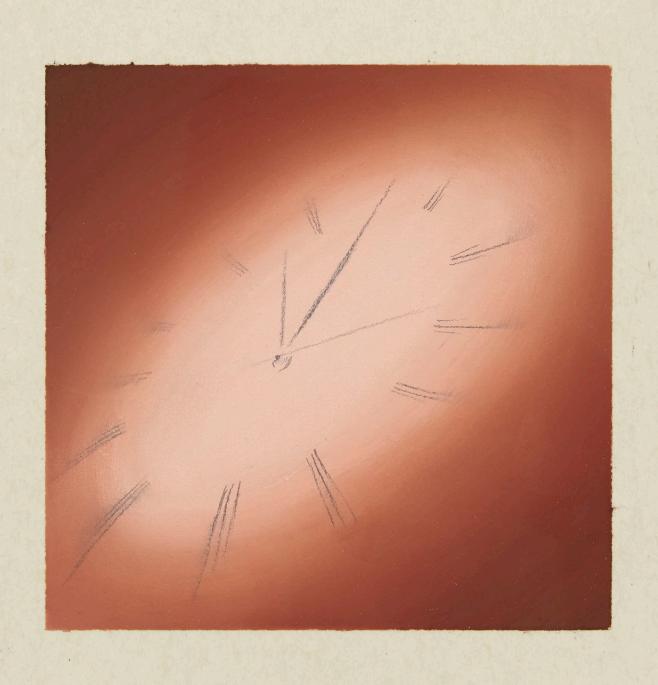

Birth Time, 2023

Soft pastel on sanded paper, sapele frame
26.67cm x 26.67 cm (10 1/2" x 10 1/2")

GBP £4,000 (excluding any applicable taxes)

Sorcerers Mirror, 2023

Soft pastel on sanded paper, sapele frame
26.67cm x 26.67 cm (10 1/2" x 10 1/2")