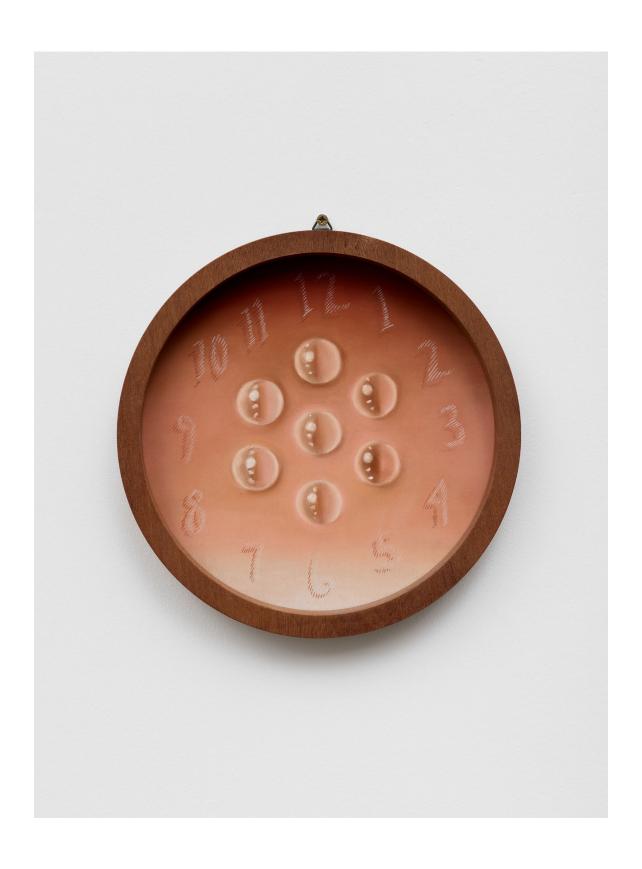

Birth Time, 2023

Soft pastel on sanded paper, sapele frame
26.67cm x 26.67 cm (10 1/2" x 10 1/2")

GBP £4,000 (excluding any applicable taxes)

Sorcerers Mirror, 2023

Soft pastel on sanded paper, sapele frame
26.67cm x 26.67 cm (10 1/2" x 10 1/2")