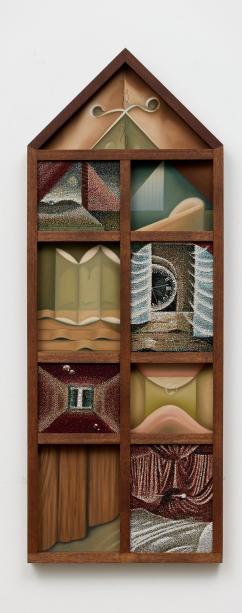

Charlotte Edey Frieze London Booth F3 9 - 13 October For Frieze London 2024, Ginny on Frederick is pleased to present a solo presentation of works by Charlotte Edey, titled *Thin Places*. Navigating spaces simultaneously bodily, psychological and architectural, the works in *Thin Places* posit interior and exterior worlds as permeable, imagined landscapes with no clear delineation between the body and mind, selves and others, and objects and sites. Comprising of a series of beaded tapestries and drawings, the presentation takes the form of a domestic interior with the threshold marked by soft carpeting and two stained glass windows in a nod to the codes of the nineteenth century literary space.

Edey's works move between soft pastels and tapestries that incorporate silk embroidery and beadwork. Sewing freshwater pearls and glass beads throughout, Edey has populated the works with symbols - clocks, webs, pins, moons, windows - that become allegories of psychological states, where memory, time and the self merge. Light and shadow function as psychological and narrative metaphors for both the unknowable and the certain, alongside a consistent conversation between the internal and external. Interiors and rooms evolve into emotive structures, reflecting on the architecture of the body as it reconcilies with its environment. Textiles and drawing are merged within fragmented frames for the first time - oscillating between mediums ultimately dissolves the distinction between these two material languages to articulate the shifting historical, spiritual and environmental realms that shape the plurality of identity.

Words Get In Easily, 2024

Freshwater pearl, glass beads, tourmaline, onyx, obsidian, aventurine, white jade, silk, woven jacquard, soft pastel on sanded paper, wood beads, three panel sapele frame

124cm x 47cm x 4cm (48 3/4" x 18 1/2" x 1 5/8")

Drained, 2024

Freshwater pearl, glass beads, quartz, aventurine, orange garnet white jade, silk, woven jacquard, sapele panel frame

124cm x 47cm x 4cm (48 3/4" x 18 1/2" x 1 5/8")

The Drawer, 2024

Freshwater pearl, glass beads, tourmaline, antique clock hands, obsidian, aventurine, onyx white jade, silk, organza, woven jacquard, soft pastel on sanded paper, sapele panel frame

124cm x 47cm x 4cm (48 3/4" x 18 1/2" x 1 5/8")

Loose Knit, 2024

Freshwater pearl, glass beads, tourmaline, agate, opal, aventurine, white jade, silk, woven jacquard, soft pastel on sanded paper, antique wooden spindle, three panel sapele frame

124cm x 47cm x 4cm (48 3/4" x 18 1/2" x 1 5/8")

Headless, 2024

Soft pastel on sanded paper, three panel sapele frame

124cm x 47cm x 4cm (48 3/4" x 18 1/2" x 1 5/8")

GBP £10,000 (excluding any applicable taxes)

Bloodshot, Blood Moon, 2024

Soft pastel on sanded paper, three panel sapele frame

124cm x 47cm x 4cm (48 3/4" x 18 1/2" x 1 5/8")

GBP £10,000 (excluding any applicable taxes)

The Tower, 2024

Freshwater pearl, glass beads, tourmaline, onyx, obsidian, aventurine, white jade, silk, organza, woven jacquard, soft pastel on sanded paper, sapele panel frame

124cm x 47cm x 4cm (48 3/4" x 18 1/2" x 1 5/8")

Supine Twist, 2024

Soft pastel on sanded paper, barley twist, sapele frame

124cm x 47cm x 4cm (48 3/4" x 18 1/2" x 1 5/8")

GBP £10,000 (excluding any applicable taxes)