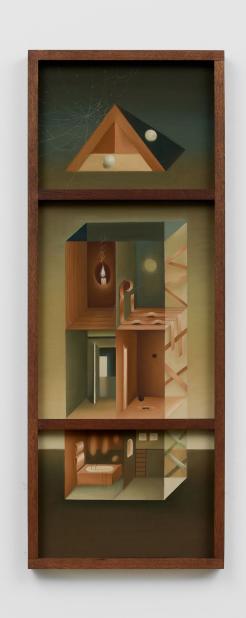

Charlotte Edey Frieze London Booth F3 9 - 13 October For Frieze London 2024, Ginny on Frederick is pleased to present a solo presentation of works by Charlotte Edey, titled *Thin Places*. Navigating spaces simultaneously bodily, psychological and architectural, the works in *Thin Places* posit interior and exterior worlds as permeable, imagined landscapes with no clear delineation between the body and mind, selves and others, and objects and sites. Comprising of a series of beaded tapestries and drawings, the presentation takes the form of a domestic interior with the threshold marked by soft carpeting and two stained glass windows in a nod to the codes of the nineteenth century literary space.

Edey's works move between soft pastels and tapestries that incorporate silk embroidery and beadwork. Sewing freshwater pearls and glass beads throughout, Edey has populated the works with symbols - clocks, webs, pins, moons, windows - that become allegories of psychological states, where memory, time and the self merge. Light and shadow function as psychological and narrative metaphors for both the unknowable and the certain, alongside a consistent conversation between the internal and external. Interiors and rooms evolve into emotive structures, reflecting on the architecture of the body as it reconcilies with its environment. Textiles and drawing are merged within fragmented frames for the first time - oscillating between mediums ultimately dissolves the distinction between these two material languages to articulate the shifting historical, spiritual and environmental realms that shape the plurality of identity.

124cm x 47cm x 4cm (48 3/4" x 18 1/2" x 1 5/8")

Headless, 2024

Soft pastel on sanded paper, three panel sapele frame

124cm x 47cm x 4cm (48 3/4" x 18 1/2" x 1 5/8")

GBP £10,000 (excluding any applicable taxes)

Bloodshot, Blood Moon, 2024

Soft pastel on sanded paper, three panel sapele frame

124cm x 47cm x 4cm (48 3/4" x 18 1/2" x 1 5/8")

GBP £10,000 (excluding any applicable taxes)

The Tower, 2024

Freshwater pearl, glass beads, tourmaline, onyx, obsidian, aventurine, white jade, silk, organza, woven jacquard, soft pastel on sanded paper, sapele panel frame