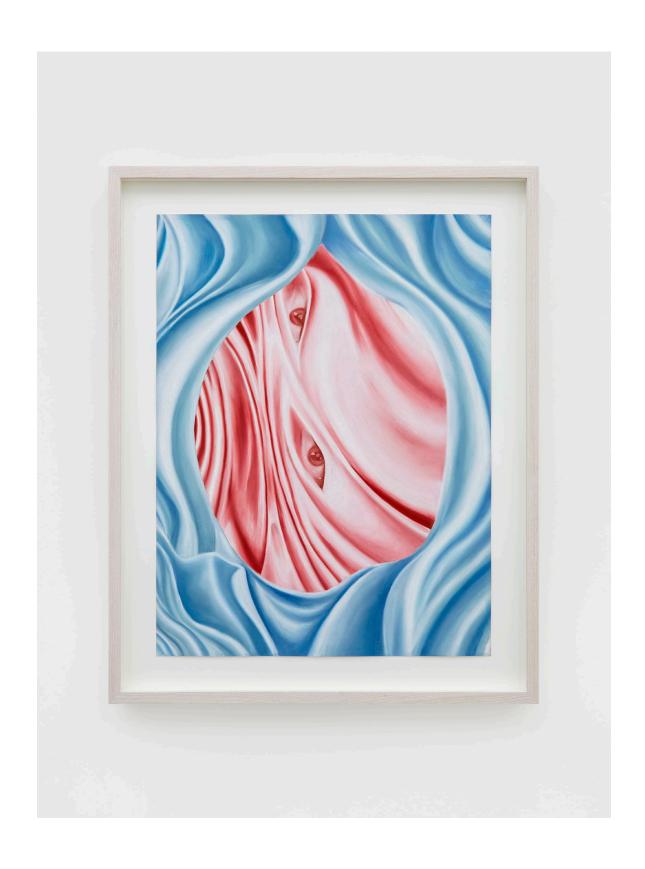

Birth Time, 2023

Soft pastel on sanded paper, sapele frame
26.67cm x 26.67 cm (10 1/2" x 10 1/2")

GBP £4,000 (excluding any applicable taxes)

Sorcerers Mirror, 2023

Soft pastel on sanded paper, sapele frame
26.67cm x 26.67 cm (10 1/2" x 10 1/2")