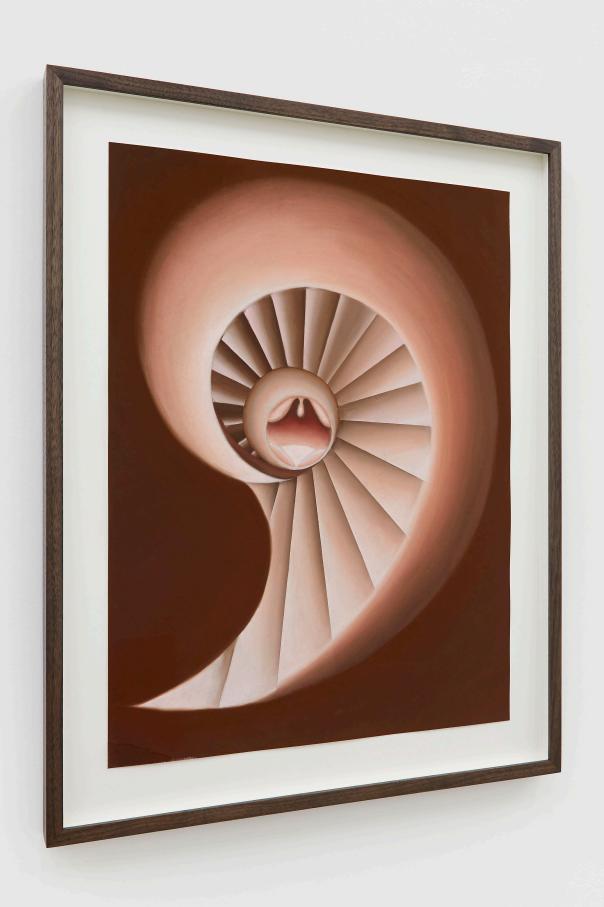

Edey's works move between soft pastels and tapestries that incorporate silk embroidery and beadwork. Sewing freshwater pearls and glass beads throughout, Edey has populated the works with symbols - clocks, webs, pins, moons, windows - that become allegories of psychological states, where memory, time and the self merge. Light and shadow function as psychological and narrative metaphors for both the unknowable and the certain, alongside a consistent conversation between the internal and external. Interiors and rooms evolve into emotive structures, reflecting on the architecture of the body as it reconcilies with its environment. Textiles and drawing are merged within fragmented frames for the first time - oscillating between mediums ultimately dissolves the distinction between these two material languages to articulate the shifting historical, spiritual and environmental realms that shape the plurality of identity.

Hoarse (Study), 2024

Soft pastel on sanded paper

74cm x 59cm x 4cm (29 1/8" x 23 1/4" x 1 5/8")

Cadence, 2024

Soft pastel on sanded paper

59cm x 73.5cm x 4cm (23 1/4" x 28 7/8" x 1 5/8")

*Unfurl*, 2024

Soft pastel on sanded paper