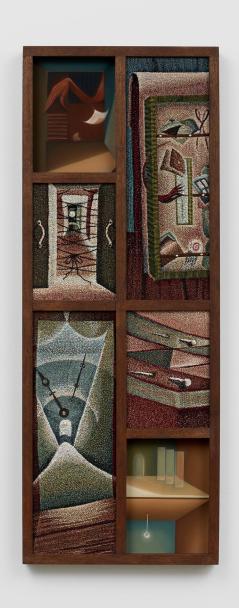

Charlotte Edey Frieze London Booth F3 9 - 13 October For Frieze London 2024, Ginny on Frederick is pleased to present a solo presentation of works by Charlotte Edey, titled *Thin Places*. Navigating spaces simultaneously bodily, psychological and architectural, the works in *Thin Places* posit interior and exterior worlds as permeable, imagined landscapes with no clear delineation between the body and mind, selves and others, and objects and sites. Comprising of a series of beaded tapestries and drawings, the presentation takes the form of a domestic interior with the threshold marked by soft carpeting and two stained glass windows in a nod to the codes of the nineteenth century literary space.

Edey's works move between soft pastels and tapestries that incorporate silk embroidery and beadwork. Sewing freshwater pearls and glass beads throughout, Edey has populated the works with symbols - clocks, webs, pins, moons, windows - that become allegories of psychological states, where memory, time and the self merge. Light and shadow function as psychological and narrative metaphors for both the unknowable and the certain, alongside a consistent conversation between the internal and external. Interiors and rooms evolve into emotive structures, reflecting on the architecture of the body as it reconcilies with its environment. Textiles and drawing are merged within fragmented frames for the first time - oscillating between mediums ultimately dissolves the distinction between these two material languages to articulate the shifting historical, spiritual and environmental realms that shape the plurality of identity.

Drained, 2024

Freshwater pearl, glass beads, quartz, aventurine, orange garnet white jade, silk, woven jacquard, sapele panel frame

124cm x 47cm x 4cm (48 3/4" x 18 1/2" x 1 5/8")

The Drawer, 2024

Freshwater pearl, glass beads, tourmaline, antique clock hands, obsidian, aventurine, onyx white jade, silk, organza, woven jacquard, soft pastel on sanded paper, sapele panel frame