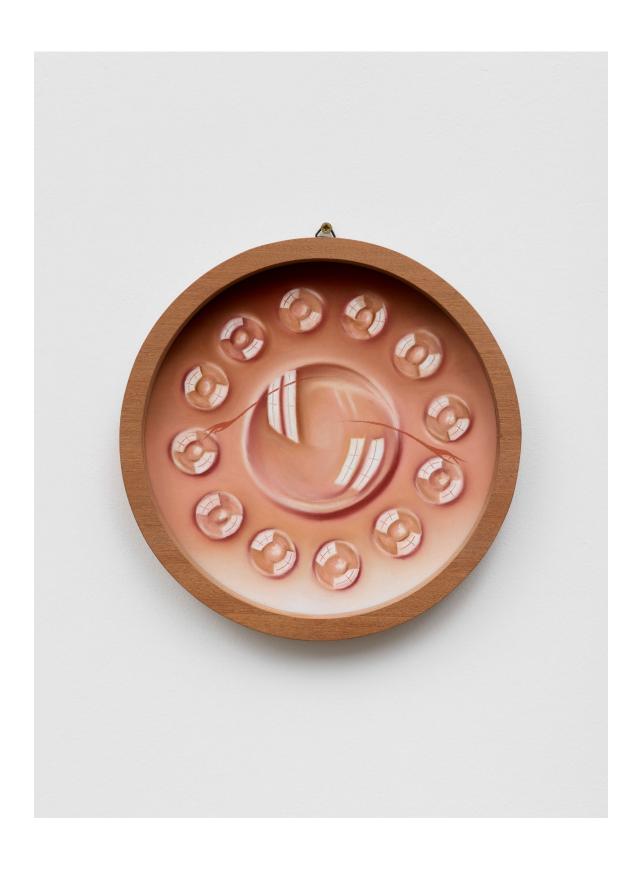

Birth Time, 2023

Soft pastel on sanded paper, sapele frame
26.67cm x 26.67 cm (10 1/2" x 10 1/2")

GBP £4,000 (excluding any applicable taxes)

Sorcerers Mirror, 2023

Soft pastel on sanded paper, sapele frame
26.67cm x 26.67 cm (10 1/2" x 10 1/2")