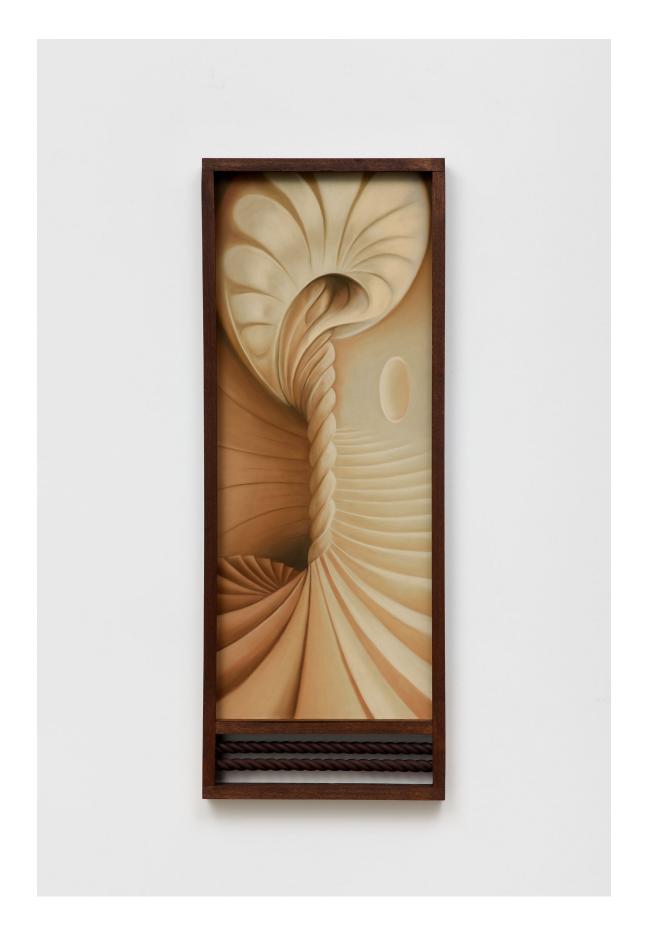

Words Get In Easily, 2024

Freshwater pearl, glass beads, tourmaline, onyx, obsidian, aventurine, white jade, silk, woven jacquard, soft pastel on sanded paper, wood beads, three panel sapele frame

124cm x 47cm x 4cm (48 3/4" x 18 1/2" x 1 5/8")

124cm x 47cm x 4cm (48 3/4" x 18 1/2" x 1 5/8")

Loose Knit, 2024

Freshwater pearl, glass beads, tourmaline, agate, opal, aventurine, white jade, silk, woven jacquard, soft pastel on sanded paper, antique wooden spindle, three panel sapele frame

124cm x 47cm x 4cm (48 3/4" x 18 1/2" x 1 5/8")

Supine Twist, 2024

Soft pastel on sanded paper, barley twist, sapele frame

124cm x 47cm x 4cm (48 3/4" x 18 1/2" x 1 5/8")

GBP £10,000 (excluding any applicable taxes)