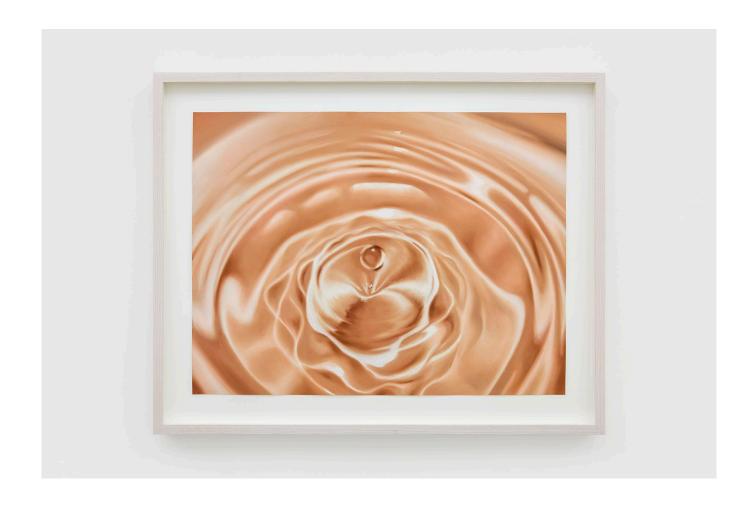

Edey's works move between soft pastels and tapestries that incorporate silk embroidery and beadwork. Sewing freshwater pearls and glass beads throughout, Edey has populated the works with symbols - clocks, webs, pins, moons, windows - that become allegories of psychological states, where memory, time and the self merge. Light and shadow function as psychological and narrative metaphors for both the unknowable and the certain, alongside a consistent conversation between the internal and external. Interiors and rooms evolve into emotive structures, reflecting on the architecture of the body as it reconcilies with its environment. Textiles and drawing are merged within fragmented frames for the first time - oscillating between mediums ultimately dissolves the distinction between these two material languages to articulate the shifting historical, spiritual and environmental realms that shape the plurality of identity.