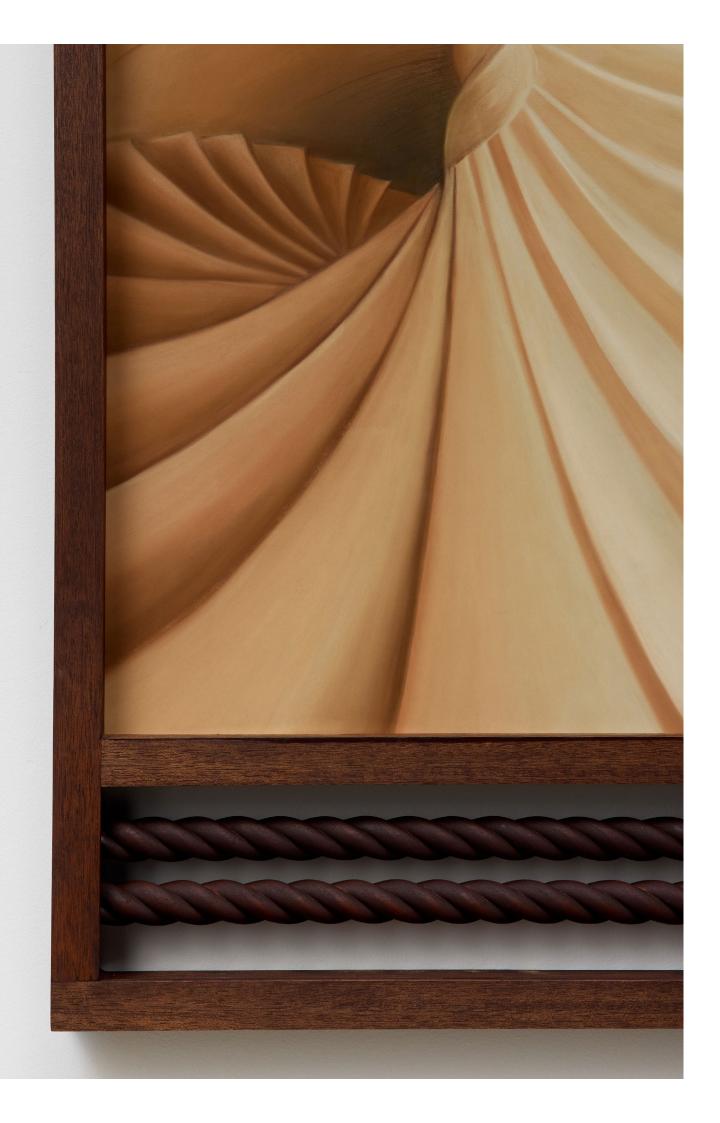

124cm x 47cm x 4cm (48 3/4" x 18 1/2" x 1 5/8")

Supine Twist, 2024

Soft pastel on sanded paper, barley twist, sapele frame

124cm x 47cm x 4cm (48 3/4" x 18 1/2" x 1 5/8")

GBP £10,000 (excluding any applicable taxes)