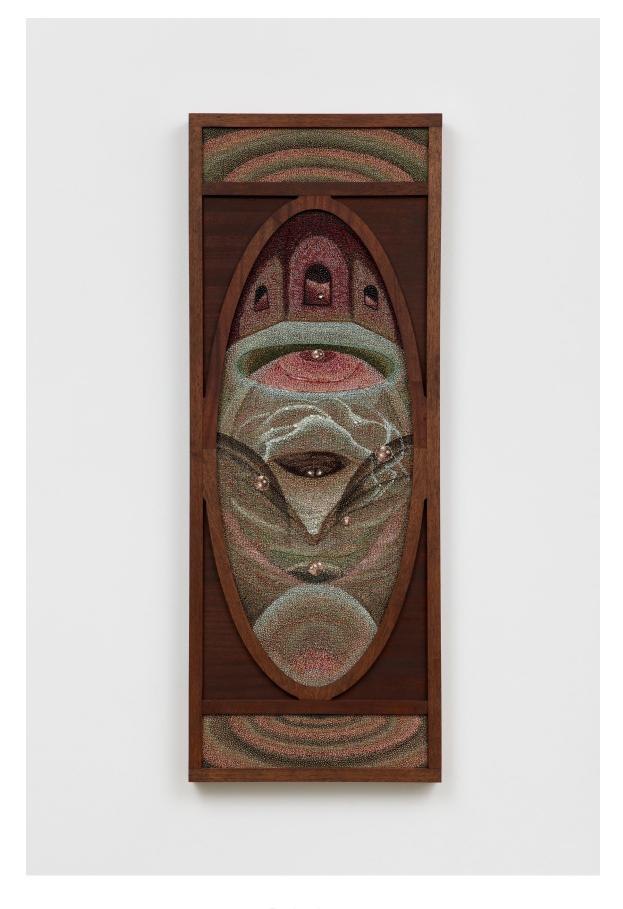

Charlotte Edey Frieze London Booth F3 9 - 13 October For Frieze London 2024, Ginny on Frederick is pleased to present a solo presentation of works by Charlotte Edey, titled *Thin Places*. Navigating spaces simultaneously bodily, psychological and architectural, the works in *Thin Places* posit interior and exterior worlds as permeable, imagined landscapes with no clear delineation between the body and mind, selves and others, and objects and sites. Comprising of a series of beaded tapestries and drawings, the presentation takes the form of a domestic interior with the threshold marked by soft carpeting and two stained glass windows in a nod to the codes of the nineteenth century literary space.

Edey's works move between soft pastels and tapestries that incorporate silk embroidery and beadwork. Sewing freshwater pearls and glass beads throughout, Edey has populated the works with symbols - clocks, webs, pins, moons, windows - that become allegories of psychological states, where memory, time and the self merge. Light and shadow function as psychological and narrative metaphors for both the unknowable and the certain, alongside a consistent conversation between the internal and external. Interiors and rooms evolve into emotive structures, reflecting on the architecture of the body as it reconcilies with its environment. Textiles and drawing are merged within fragmented frames for the first time - oscillating between mediums ultimately dissolves the distinction between these two material languages to articulate the shifting historical, spiritual and environmental realms that shape the plurality of identity.

Words Get In Easily, 2024

Freshwater pearl, glass beads, tourmaline, onyx, obsidian, aventurine, white jade, silk, woven jacquard, soft pastel on sanded paper, wood beads, three panel sapele frame

124cm x 47cm x 4cm (48 3/4" x 18 1/2" x 1 5/8")