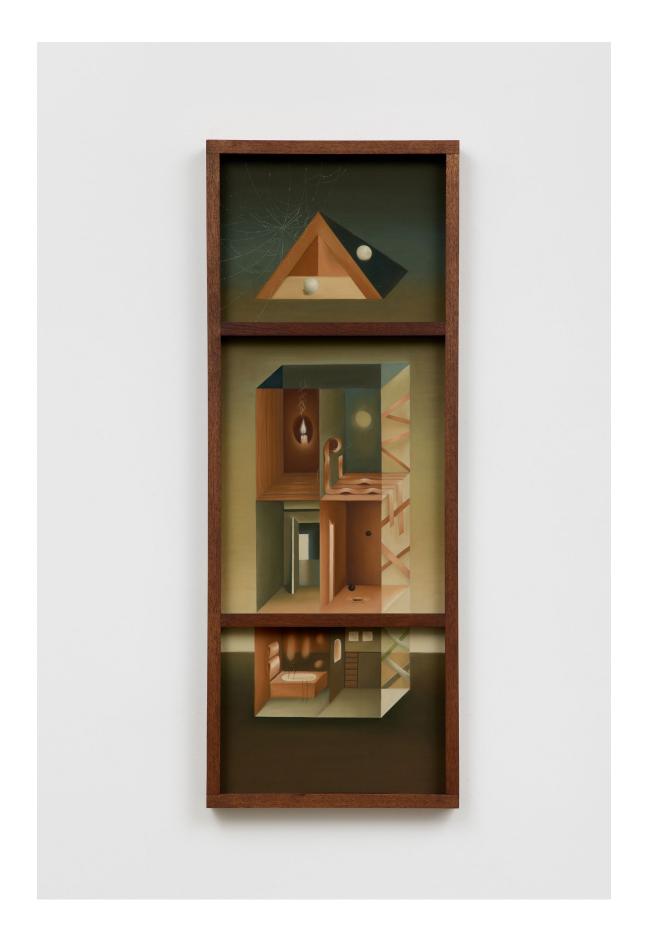

Charlotte Edey Frieze London Booth F3 9 - 13 October For Frieze London 2024, Ginny on Frederick is pleased to present a solo presentation of works by Charlotte Edey, titled *Thin Places*. Navigating spaces simultaneously bodily, psychological and architectural, the works in *Thin Places* posit interior and exterior worlds as permeable, imagined landscapes with no clear delineation between the body and mind, selves and others, and objects and sites. Comprising of a series of beaded tapestries and drawings, the presentation takes the form of a domestic interior with the threshold marked by soft carpeting and two stained glass windows in a nod to the codes of the nineteenth century literary space.

Edey's works move between soft pastels and tapestries that incorporate silk embroidery and beadwork. Sewing freshwater pearls and glass beads throughout, Edey has populated the works with symbols - clocks, webs, pins, moons, windows - that become allegories of psychological states, where memory, time and the self merge. Light and shadow function as psychological and narrative metaphors for both the unknowable and the certain, alongside a consistent conversation between the internal and external. Interiors and rooms evolve into emotive structures, reflecting on the architecture of the body as it reconcilies with its environment. Textiles and drawing are merged within fragmented frames for the first time - oscillating between mediums ultimately dissolves the distinction between these two material languages to articulate the shifting historical, spiritual and environmental realms that shape the plurality of identity.

124cm x 47cm x 4cm (48 3/4" x 18 1/2" x 1 5/8")

Headless, 2024

Soft pastel on sanded paper, three panel sapele frame

124cm x 47cm x 4cm (48 3/4" x 18 1/2" x 1 5/8")

GBP £10,000 (excluding any applicable taxes)

Bloodshot, Blood Moon, 2024

Soft pastel on sanded paper, three panel sapele frame

124cm x 47cm x 4cm (48 3/4" x 18 1/2" x 1 5/8")

GBP £10,000 (excluding any applicable taxes)

The Tower, 2024

Freshwater pearl, glass beads, tourmaline, onyx, obsidian, aventurine, white jade, silk, organza, woven jacquard, soft pastel on sanded paper, sapele panel frame