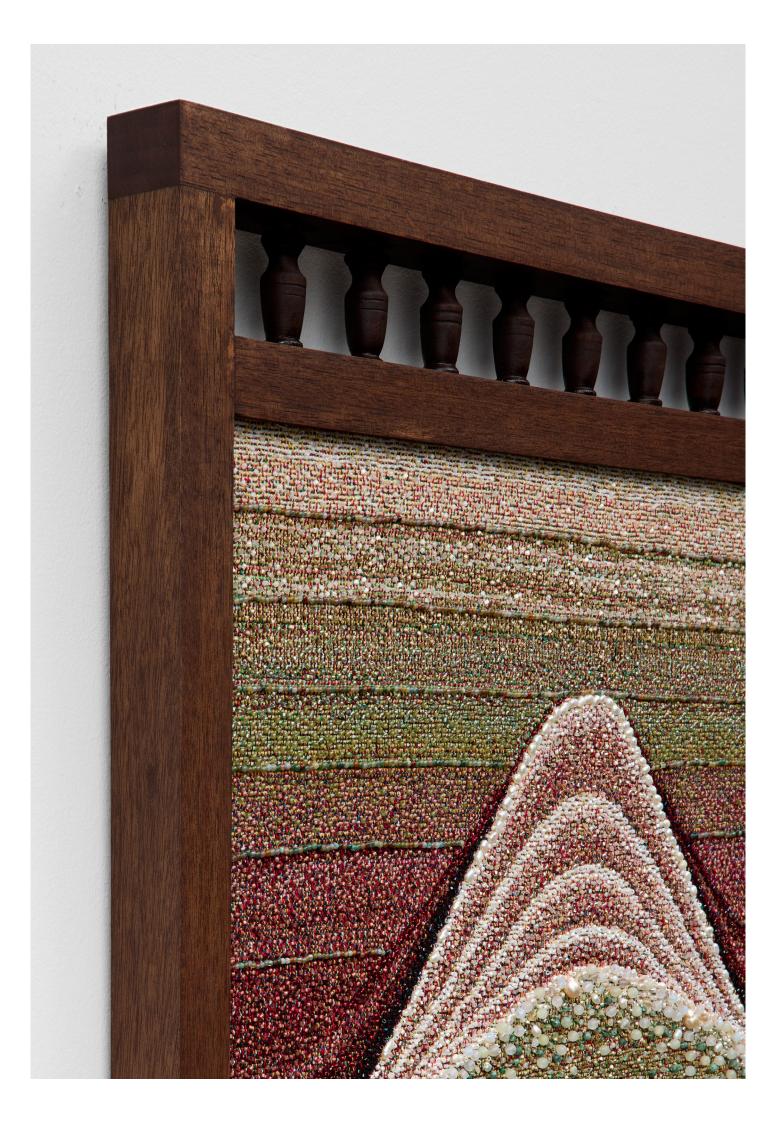

Charlotte Edey Frieze London Booth F3 9 - 13 October For Frieze London 2024, Ginny on Frederick is pleased to present a solo presentation of works by Charlotte Edey, titled *Thin Places*. Navigating spaces simultaneously bodily, psychological and architectural, the works in *Thin Places* posit interior and exterior worlds as permeable, imagined landscapes with no clear delineation between the body and mind, selves and others, and objects and sites. Comprising of a series of beaded tapestries and drawings, the presentation takes the form of a domestic interior with the threshold marked by soft carpeting and two stained glass windows in a nod to the codes of the nineteenth century literary space.

Edey's works move between soft pastels and tapestries that incorporate silk embroidery and beadwork. Sewing freshwater pearls and glass beads throughout, Edey has populated the works with symbols - clocks, webs, pins, moons, windows - that become allegories of psychological states, where memory, time and the self merge. Light and shadow function as psychological and narrative metaphors for both the unknowable and the certain, alongside a consistent conversation between the internal and external. Interiors and rooms evolve into emotive structures, reflecting on the architecture of the body as it reconcilies with its environment. Textiles and drawing are merged within fragmented frames for the first time - oscillating between mediums ultimately dissolves the distinction between these two material languages to articulate the shifting historical, spiritual and environmental realms that shape the plurality of identity.