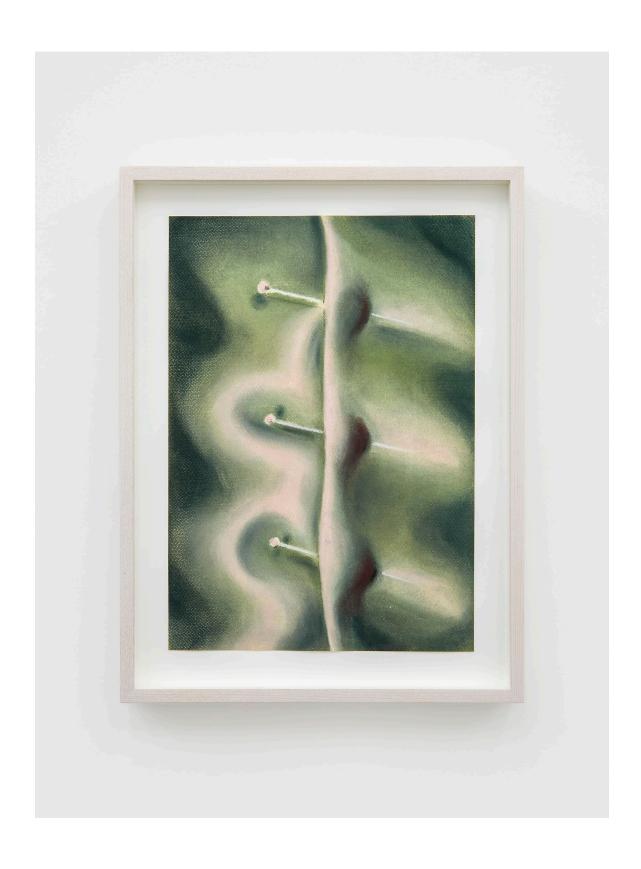

Hoarse (Study), 2024

Soft pastel on sanded paper

74cm x 59cm x 4cm (29 1/8" x 23 1/4" x 1 5/8")

Cadence, 2024

Soft pastel on sanded paper

59cm x 73.5cm x 4cm (23 1/4" x 28 7/8" x 1 5/8")

*Unfurl*, 2024

Soft pastel on sanded paper