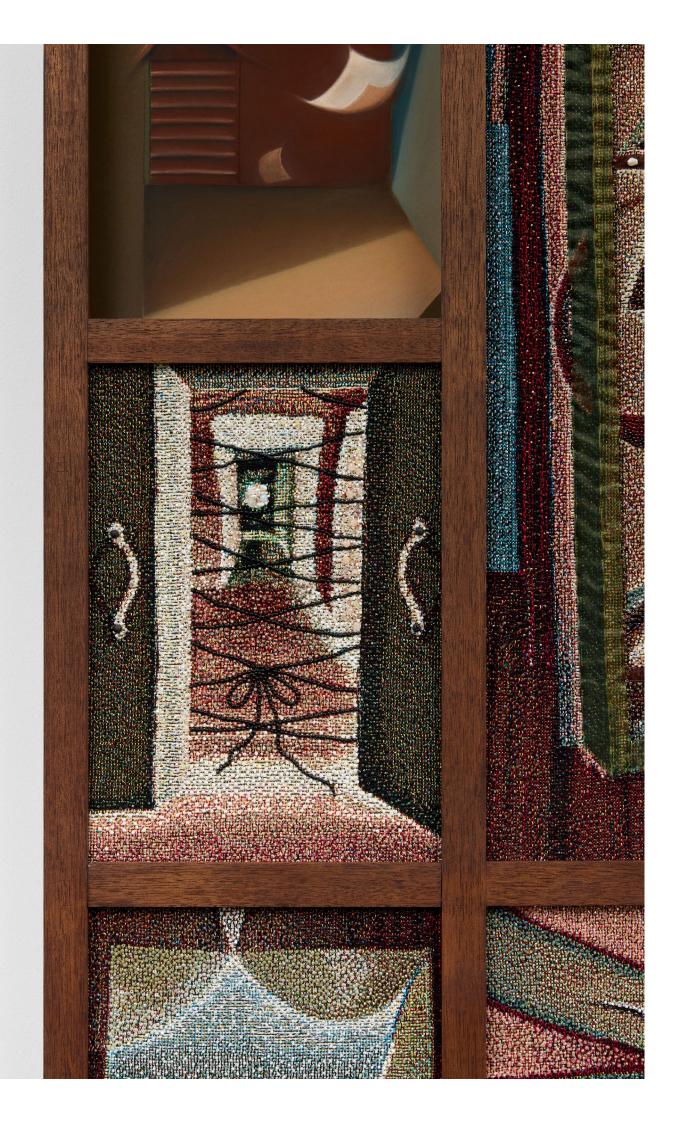

Charlotte Edey Frieze London Booth F3 9 - 13 October For Frieze London 2024, Ginny on Frederick is pleased to present a solo presentation of works by Charlotte Edey, titled *Thin Places*. Navigating spaces simultaneously bodily, psychological and architectural, the works in *Thin Places* posit interior and exterior worlds as permeable, imagined landscapes with no clear delineation between the body and mind, selves and others, and objects and sites. Comprising of a series of beaded tapestries and drawings, the presentation takes the form of a domestic interior with the threshold marked by soft carpeting and two stained glass windows in a nod to the codes of the nineteenth century literary space.

Edey's works move between soft pastels and tapestries that incorporate silk embroidery and beadwork. Sewing freshwater pearls and glass beads throughout, Edey has populated the works with symbols - clocks, webs, pins, moons, windows - that become allegories of psychological states, where memory, time and the self merge. Light and shadow function as psychological and narrative metaphors for both the unknowable and the certain, alongside a consistent conversation between the internal and external. Interiors and rooms evolve into emotive structures, reflecting on the architecture of the body as it reconcilies with its environment. Textiles and drawing are merged within fragmented frames for the first time - oscillating between mediums ultimately dissolves the distinction between these two material languages to articulate the shifting historical, spiritual and environmental realms that shape the plurality of identity.

Drained, 2024

Freshwater pearl, glass beads, quartz, aventurine, orange garnet white jade, silk, woven jacquard, sapele panel frame

124cm x 47cm x 4cm (48 3/4" x 18 1/2" x 1 5/8")

The Drawer, 2024

Freshwater pearl, glass beads, tourmaline, antique clock hands, obsidian, aventurine, onyx white jade, silk, organza, woven jacquard, soft pastel on sanded paper, sapele panel frame