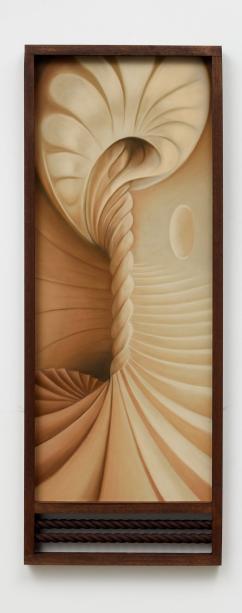

124cm x 47cm x 4cm (48 3/4" x 18 1/2" x 1 5/8")

Supine Twist, 2024

Soft pastel on sanded paper, barley twist, sapele frame

124cm x 47cm x 4cm (48 3/4" x 18 1/2" x 1 5/8")

GBP £10,000 (excluding any applicable taxes)