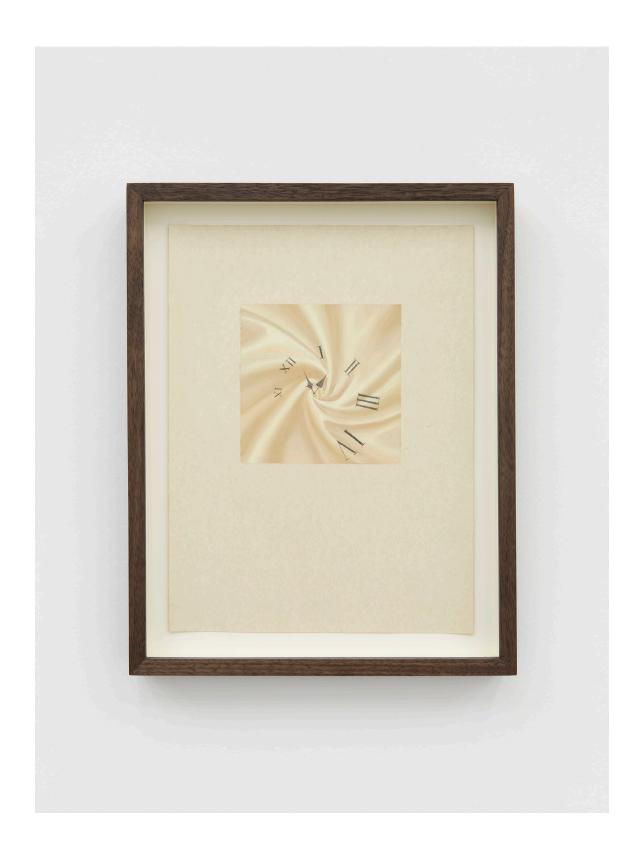

Birth Time, 2023

Soft pastel on sanded paper, sapele frame
26.67cm x 26.67 cm (10 1/2" x 10 1/2")

GBP £4,000 (excluding any applicable taxes)

Sorcerers Mirror, 2023

Soft pastel on sanded paper, sapele frame
26.67cm x 26.67 cm (10 1/2" x 10 1/2")