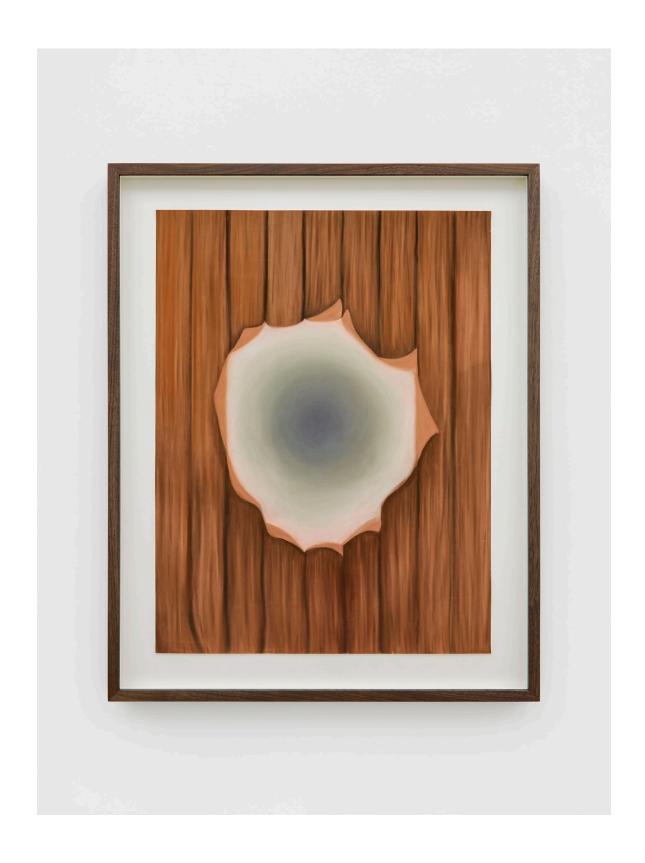

Edey's works move between soft pastels and tapestries that incorporate silk embroidery and beadwork. Sewing freshwater pearls and glass beads throughout, Edey has populated the works with symbols - clocks, webs, pins, moons, windows - that become allegories of psychological states, where memory, time and the self merge. Light and shadow function as psychological and narrative metaphors for both the unknowable and the certain, alongside a consistent conversation between the internal and external. Interiors and rooms evolve into emotive structures, reflecting on the architecture of the body as it reconcilies with its environment. Textiles and drawing are merged within fragmented frames for the first time - oscillating between mediums ultimately dissolves the distinction between these two material languages to articulate the shifting historical, spiritual and environmental realms that shape the plurality of identity.