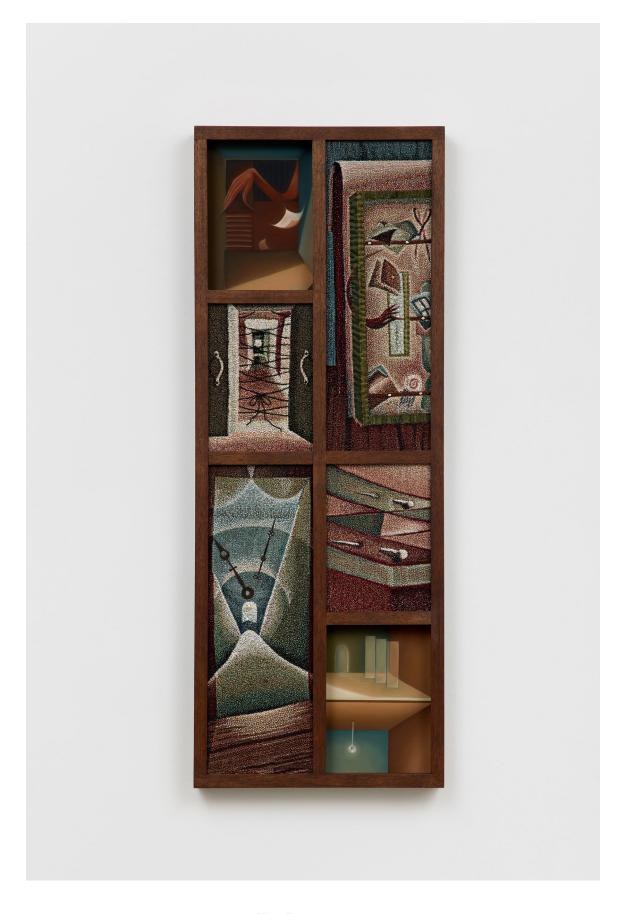

Charlotte Edey Frieze London Booth F3 9 - 13 October For Frieze London 2024, Ginny on Frederick is pleased to present a solo presentation of works by Charlotte Edey, titled *Thin Places*. Navigating spaces simultaneously bodily, psychological and architectural, the works in *Thin Places* posit interior and exterior worlds as permeable, imagined landscapes with no clear delineation between the body and mind, selves and others, and objects and sites. Comprising of a series of beaded tapestries and drawings, the presentation takes the form of a domestic interior with the threshold marked by soft carpeting and two stained glass windows in a nod to the codes of the nineteenth century literary space.

Edey's works move between soft pastels and tapestries that incorporate silk embroidery and beadwork. Sewing freshwater pearls and glass beads throughout, Edey has populated the works with symbols - clocks, webs, pins, moons, windows - that become allegories of psychological states, where memory, time and the self merge. Light and shadow function as psychological and narrative metaphors for both the unknowable and the certain, alongside a consistent conversation between the internal and external. Interiors and rooms evolve into emotive structures, reflecting on the architecture of the body as it reconcilies with its environment. Textiles and drawing are merged within fragmented frames for the first time - oscillating between mediums ultimately dissolves the distinction between these two material languages to articulate the shifting historical, spiritual and environmental realms that shape the plurality of identity.

Drained, 2024

Freshwater pearl, glass beads, quartz, aventurine, orange garnet white jade, silk, woven jacquard, sapele panel frame

124cm x 47cm x 4cm (48 3/4" x 18 1/2" x 1 5/8")

The Drawer, 2024

Freshwater pearl, glass beads, tourmaline, antique clock hands, obsidian, aventurine, onyx white jade, silk, organza, woven jacquard, soft pastel on sanded paper, sapele panel frame