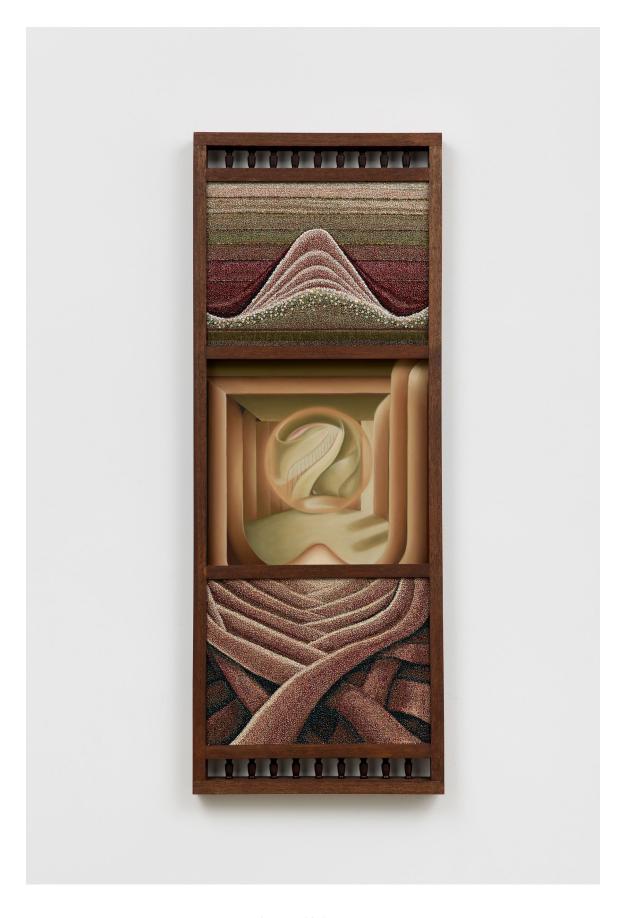

Charlotte Edey Frieze London Booth F3 9 - 13 October For Frieze London 2024, Ginny on Frederick is pleased to present a solo presentation of works by Charlotte Edey, titled *Thin Places*. Navigating spaces simultaneously bodily, psychological and architectural, the works in *Thin Places* posit interior and exterior worlds as permeable, imagined landscapes with no clear delineation between the body and mind, selves and others, and objects and sites. Comprising of a series of beaded tapestries and drawings, the presentation takes the form of a domestic interior with the threshold marked by soft carpeting and two stained glass windows in a nod to the codes of the nineteenth century literary space.

Edey's works move between soft pastels and tapestries that incorporate silk embroidery and beadwork. Sewing freshwater pearls and glass beads throughout, Edey has populated the works with symbols - clocks, webs, pins, moons, windows - that become allegories of psychological states, where memory, time and the self merge. Light and shadow function as psychological and narrative metaphors for both the unknowable and the certain, alongside a consistent conversation between the internal and external. Interiors and rooms evolve into emotive structures, reflecting on the architecture of the body as it reconcilies with its environment. Textiles and drawing are merged within fragmented frames for the first time - oscillating between mediums ultimately dissolves the distinction between these two material languages to articulate the shifting historical, spiritual and environmental realms that shape the plurality of identity.

124cm x 47cm x 4cm (48 3/4" x 18 1/2" x 1 5/8")

Headless, 2024

Soft pastel on sanded paper, three panel sapele frame

124cm x 47cm x 4cm (48 3/4" x 18 1/2" x 1 5/8")

GBP £10,000 (excluding any applicable taxes)