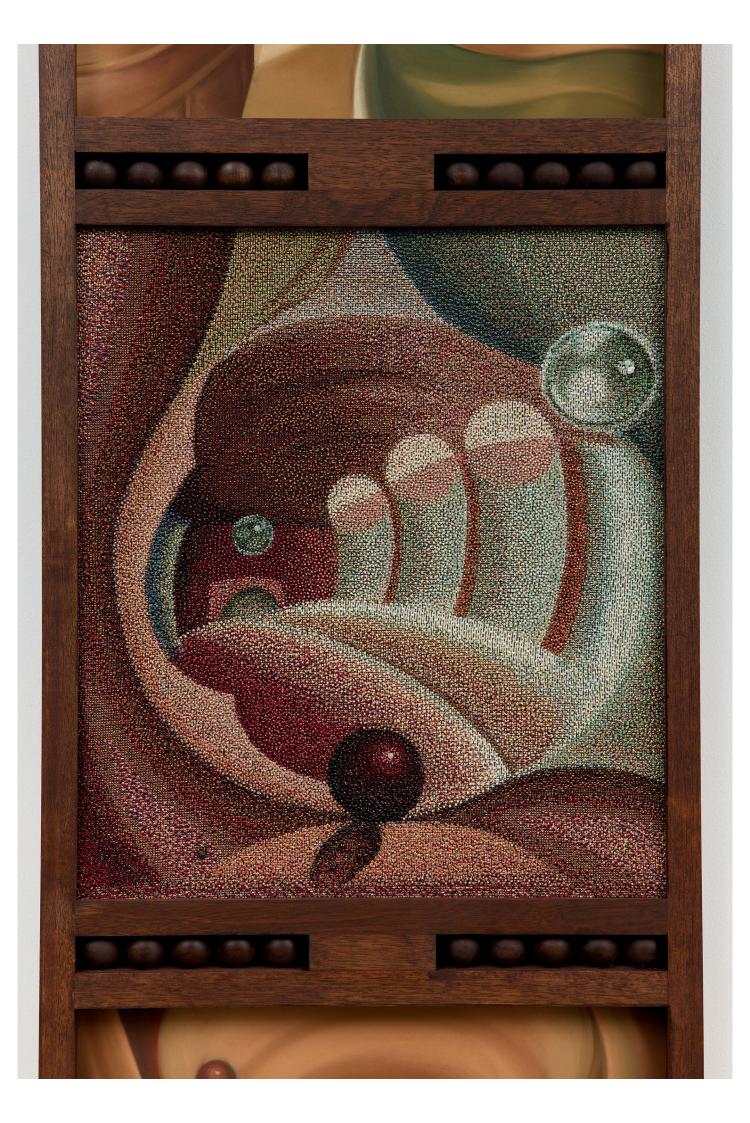

Edey's works move between soft pastels and tapestries that incorporate silk embroidery and beadwork. Sewing freshwater pearls and glass beads throughout, Edey has populated the works with symbols - clocks, webs, pins, moons, windows - that become allegories of psychological states, where memory, time and the self merge. Light and shadow function as psychological and narrative metaphors for both the unknowable and the certain, alongside a consistent conversation between the internal and external. Interiors and rooms evolve into emotive structures, reflecting on the architecture of the body as it reconcilies with its environment. Textiles and drawing are merged within fragmented frames for the first time - oscillating between mediums ultimately dissolves the distinction between these two material languages to articulate the shifting historical, spiritual and environmental realms that shape the plurality of identity.

Words Get In Easily, 2024

Freshwater pearl, glass beads, tourmaline, onyx, obsidian, aventurine, white jade, silk, woven jacquard, soft pastel on sanded paper, wood beads, three panel sapele frame

124cm x 47cm x 4cm (48 3/4" x 18 1/2" x 1 5/8")

Drained, 2024

Freshwater pearl, glass beads, quartz, aventurine, orange garnet white jade, silk, woven jacquard, sapele panel frame

124cm x 47cm x 4cm (48 3/4" x 18 1/2" x 1 5/8")

The Drawer, 2024

Freshwater pearl, glass beads, tourmaline, antique clock hands, obsidian, aventurine, onyx white jade, silk, organza, woven jacquard, soft pastel on sanded paper, sapele panel frame

124cm x 47cm x 4cm (48 3/4" x 18 1/2" x 1 5/8")

Loose Knit, 2024

Freshwater pearl, glass beads, tourmaline, agate, opal, aventurine, white jade, silk, woven jacquard, soft pastel on sanded paper, antique wooden spindle, three panel sapele frame

Bloodshot, Blood Moon, 2024

Soft pastel on sanded paper, three panel sapele frame

124cm x 47cm x 4cm (48 3/4" x 18 1/2" x 1 5/8")

GBP £10,000 (excluding any applicable taxes)

The Tower, 2024

Freshwater pearl, glass beads, tourmaline, onyx, obsidian, aventurine, white jade, silk, organza, woven jacquard, soft pastel on sanded paper, sapele panel frame