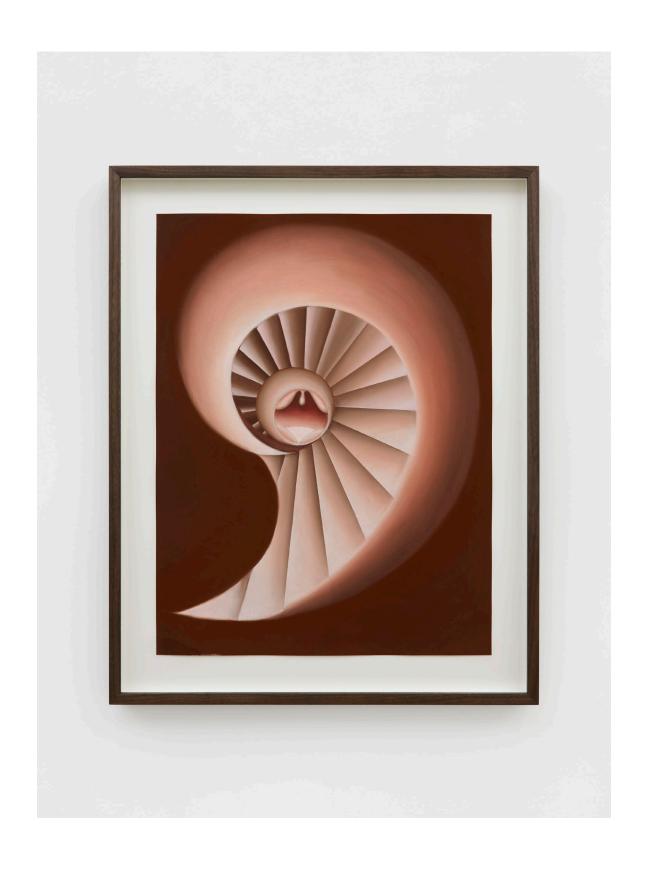

Edey's works move between soft pastels and tapestries that incorporate silk embroidery and beadwork. Sewing freshwater pearls and glass beads throughout, Edey has populated the works with symbols - clocks, webs, pins, moons, windows - that become allegories of psychological states, where memory, time and the self merge. Light and shadow function as psychological and narrative metaphors for both the unknowable and the certain, alongside a consistent conversation between the internal and external. Interiors and rooms evolve into emotive structures, reflecting on the architecture of the body as it reconcilies with its environment. Textiles and drawing are merged within fragmented frames for the first time - oscillating between mediums ultimately dissolves the distinction between these two material languages to articulate the shifting historical, spiritual and environmental realms that shape the plurality of identity.

Hoarse (Study), 2024

Soft pastel on sanded paper

74cm x 59cm x 4cm (29 1/8" x 23 1/4" x 1 5/8")

Cadence, 2024

Soft pastel on sanded paper

59cm x 73.5cm x 4cm (23 1/4" x 28 7/8" x 1 5/8")

*Unfurl*, 2024

Soft pastel on sanded paper