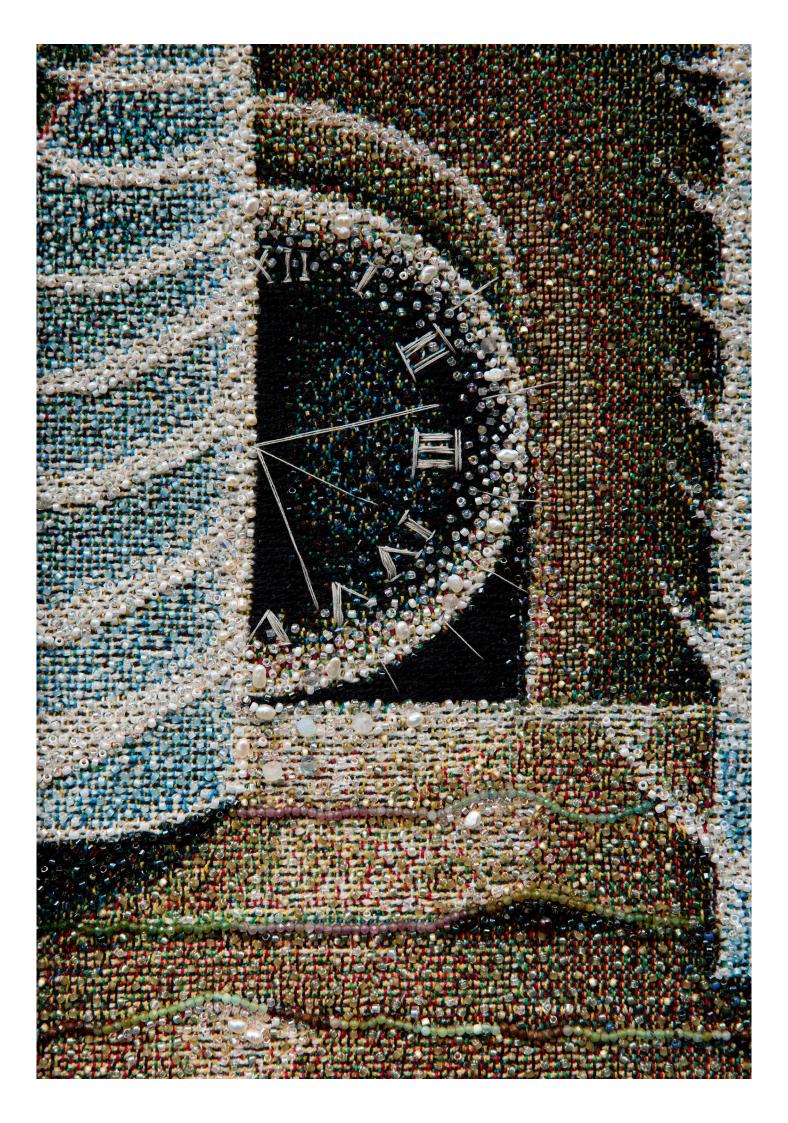

Edey's works move between soft pastels and tapestries that incorporate silk embroidery and beadwork. Sewing freshwater pearls and glass beads throughout, Edey has populated the works with symbols - clocks, webs, pins, moons, windows - that become allegories of psychological states, where memory, time and the self merge. Light and shadow function as psychological and narrative metaphors for both the unknowable and the certain, alongside a consistent conversation between the internal and external. Interiors and rooms evolve into emotive structures, reflecting on the architecture of the body as it reconcilies with its environment. Textiles and drawing are merged within fragmented frames for the first time - oscillating between mediums ultimately dissolves the distinction between these two material languages to articulate the shifting historical, spiritual and environmental realms that shape the plurality of identity.

Drained, 2024

Freshwater pearl, glass beads, quartz, aventurine, orange garnet white jade, silk, woven jacquard, sapele panel frame

124cm x 47cm x 4cm (48 3/4" x 18 1/2" x 1 5/8")

The Drawer, 2024

Freshwater pearl, glass beads, tourmaline, antique clock hands, obsidian, aventurine, onyx white jade, silk, organza, woven jacquard, soft pastel on sanded paper, sapele panel frame