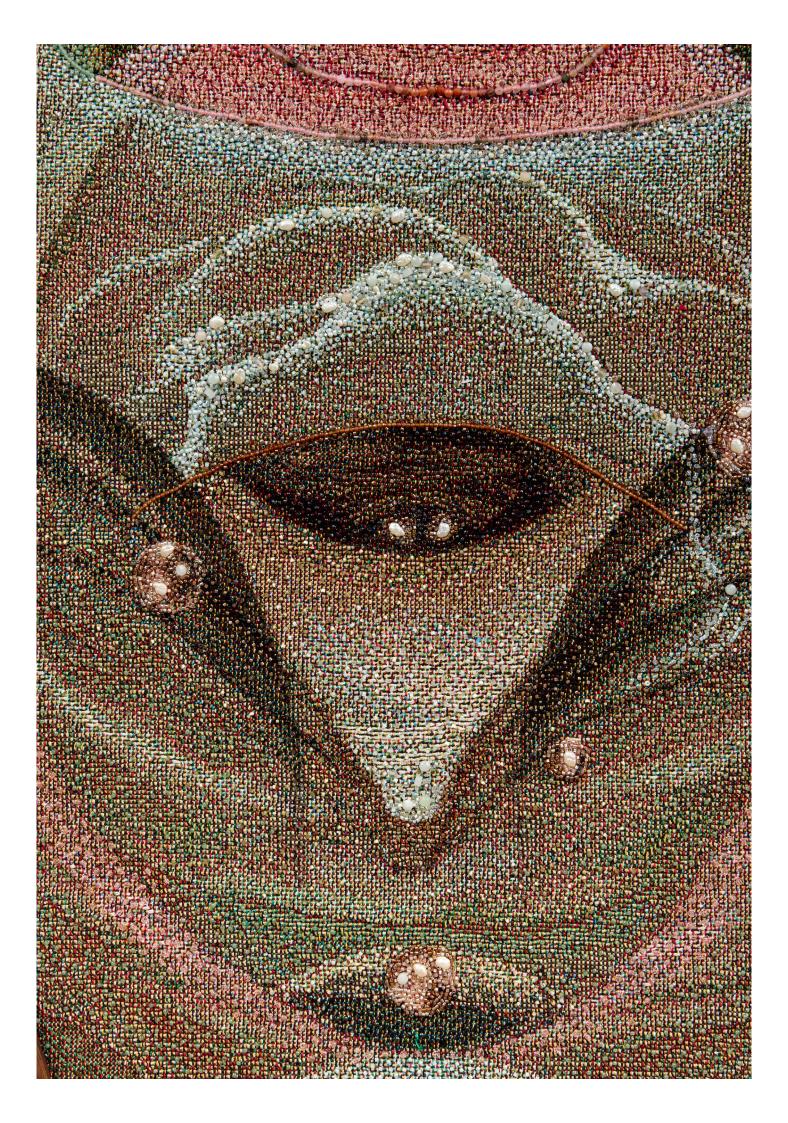

Edey's works move between soft pastels and tapestries that incorporate silk embroidery and beadwork. Sewing freshwater pearls and glass beads throughout, Edey has populated the works with symbols - clocks, webs, pins, moons, windows - that become allegories of psychological states, where memory, time and the self merge. Light and shadow function as psychological and narrative metaphors for both the unknowable and the certain, alongside a consistent conversation between the internal and external. Interiors and rooms evolve into emotive structures, reflecting on the architecture of the body as it reconcilies with its environment. Textiles and drawing are merged within fragmented frames for the first time - oscillating between mediums ultimately dissolves the distinction between these two material languages to articulate the shifting historical, spiritual and environmental realms that shape the plurality of identity.

Words Get In Easily, 2024

Freshwater pearl, glass beads, tourmaline, onyx, obsidian, aventurine, white jade, silk, woven jacquard, soft pastel on sanded paper, wood beads, three panel sapele frame

124cm x 47cm x 4cm (48 3/4" x 18 1/2" x 1 5/8")