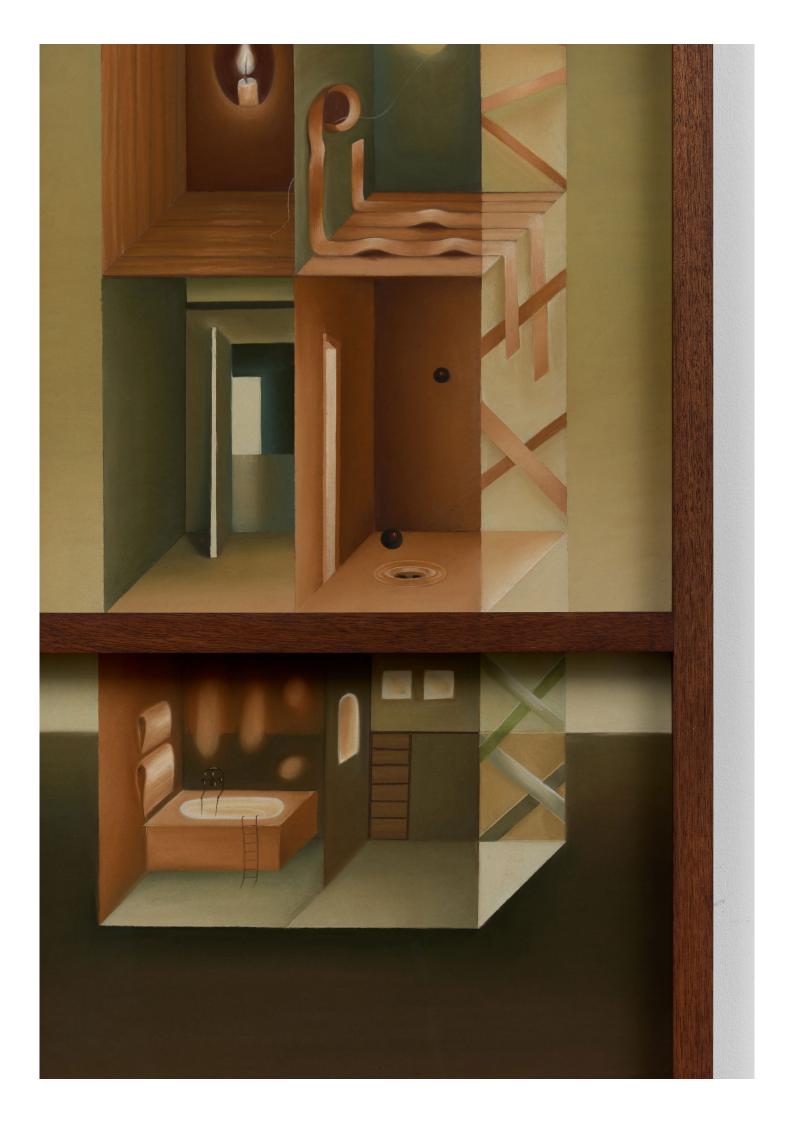

Charlotte Edey Frieze London Booth F3 9 - 13 October For Frieze London 2024, Ginny on Frederick is pleased to present a solo presentation of works by Charlotte Edey, titled *Thin Places*. Navigating spaces simultaneously bodily, psychological and architectural, the works in *Thin Places* posit interior and exterior worlds as permeable, imagined landscapes with no clear delineation between the body and mind, selves and others, and objects and sites. Comprising of a series of beaded tapestries and drawings, the presentation takes the form of a domestic interior with the threshold marked by soft carpeting and two stained glass windows in a nod to the codes of the nineteenth century literary space.

Edey's works move between soft pastels and tapestries that incorporate silk embroidery and beadwork. Sewing freshwater pearls and glass beads throughout, Edey has populated the works with symbols - clocks, webs, pins, moons, windows - that become allegories of psychological states, where memory, time and the self merge. Light and shadow function as psychological and narrative metaphors for both the unknowable and the certain, alongside a consistent conversation between the internal and external. Interiors and rooms evolve into emotive structures, reflecting on the architecture of the body as it reconcilies with its environment. Textiles and drawing are merged within fragmented frames for the first time - oscillating between mediums ultimately dissolves the distinction between these two material languages to articulate the shifting historical, spiritual and environmental realms that shape the plurality of identity.

124cm x 47cm x 4cm (48 3/4" x 18 1/2" x 1 5/8")

Headless, 2024

Soft pastel on sanded paper, three panel sapele frame

124cm x 47cm x 4cm (48 3/4" x 18 1/2" x 1 5/8")

GBP £10,000 (excluding any applicable taxes)

Bloodshot, Blood Moon, 2024

Soft pastel on sanded paper, three panel sapele frame

124cm x 47cm x 4cm (48 3/4" x 18 1/2" x 1 5/8")

GBP £10,000 (excluding any applicable taxes)

The Tower, 2024

Freshwater pearl, glass beads, tourmaline, onyx, obsidian, aventurine, white jade, silk, organza, woven jacquard, soft pastel on sanded paper, sapele panel frame