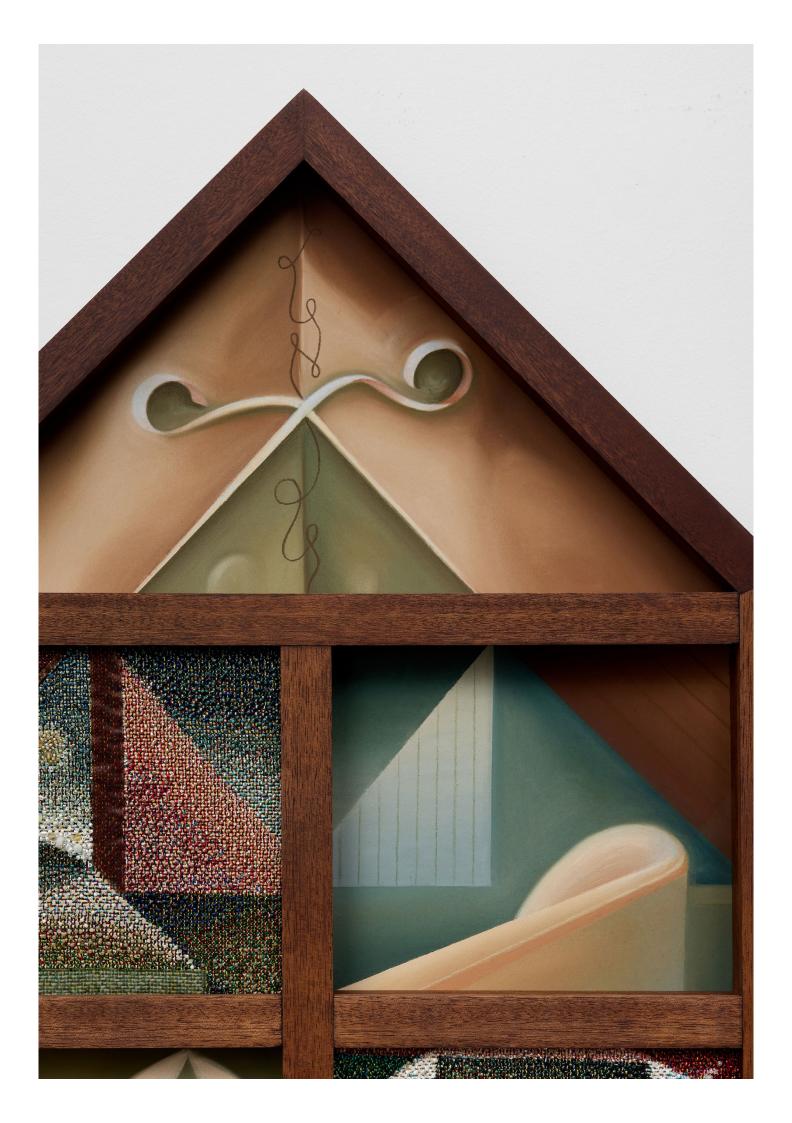

Charlotte Edey Frieze London Booth F3 9 - 13 October For Frieze London 2024, Ginny on Frederick is pleased to present a solo presentation of works by Charlotte Edey, titled *Thin Places*. Navigating spaces simultaneously bodily, psychological and architectural, the works in *Thin Places* posit interior and exterior worlds as permeable, imagined landscapes with no clear delineation between the body and mind, selves and others, and objects and sites. Comprising of a series of beaded tapestries and drawings, the presentation takes the form of a domestic interior with the threshold marked by soft carpeting and two stained glass windows in a nod to the codes of the nineteenth century literary space.

Edey's works move between soft pastels and tapestries that incorporate silk embroidery and beadwork. Sewing freshwater pearls and glass beads throughout, Edey has populated the works with symbols - clocks, webs, pins, moons, windows - that become allegories of psychological states, where memory, time and the self merge. Light and shadow function as psychological and narrative metaphors for both the unknowable and the certain, alongside a consistent conversation between the internal and external. Interiors and rooms evolve into emotive structures, reflecting on the architecture of the body as it reconcilies with its environment. Textiles and drawing are merged within fragmented frames for the first time - oscillating between mediums ultimately dissolves the distinction between these two material languages to articulate the shifting historical, spiritual and environmental realms that shape the plurality of identity.