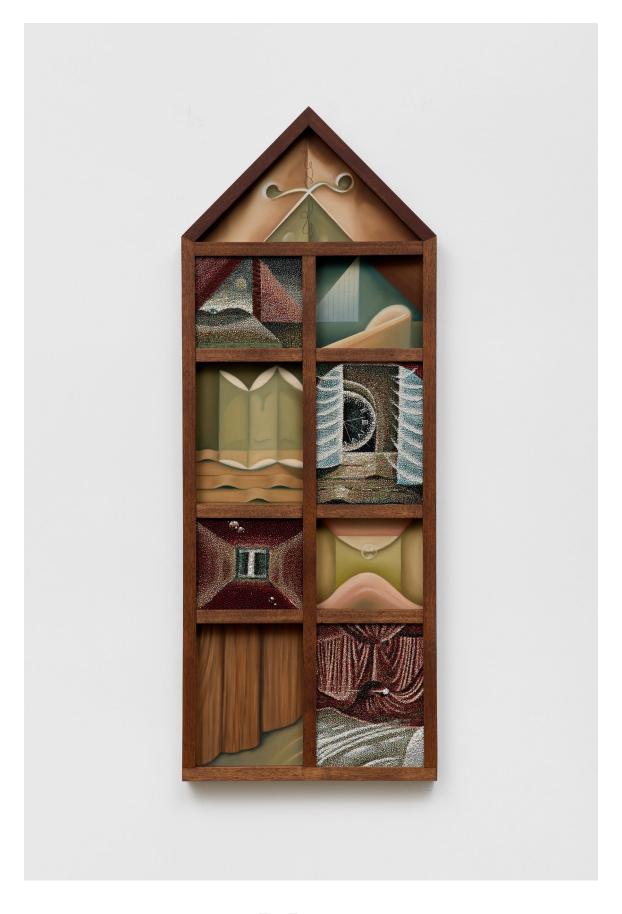

Charlotte Edey Frieze London Booth F3 9 - 13 October For Frieze London 2024, Ginny on Frederick is pleased to present a solo presentation of works by Charlotte Edey, titled *Thin Places*. Navigating spaces simultaneously bodily, psychological and architectural, the works in *Thin Places* posit interior and exterior worlds as permeable, imagined landscapes with no clear delineation between the body and mind, selves and others, and objects and sites. Comprising of a series of beaded tapestries and drawings, the presentation takes the form of a domestic interior with the threshold marked by soft carpeting and two stained glass windows in a nod to the codes of the nineteenth century literary space.

Edey's works move between soft pastels and tapestries that incorporate silk embroidery and beadwork. Sewing freshwater pearls and glass beads throughout, Edey has populated the works with symbols - clocks, webs, pins, moons, windows - that become allegories of psychological states, where memory, time and the self merge. Light and shadow function as psychological and narrative metaphors for both the unknowable and the certain, alongside a consistent conversation between the internal and external. Interiors and rooms evolve into emotive structures, reflecting on the architecture of the body as it reconcilies with its environment. Textiles and drawing are merged within fragmented frames for the first time - oscillating between mediums ultimately dissolves the distinction between these two material languages to articulate the shifting historical, spiritual and environmental realms that shape the plurality of identity.