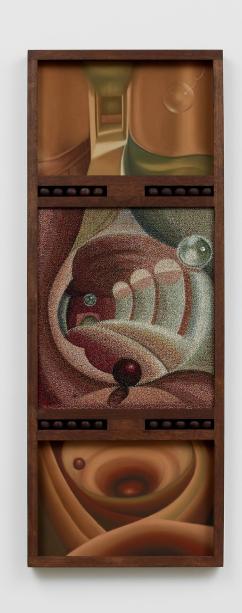

Edey's works move between soft pastels and tapestries that incorporate silk embroidery and beadwork. Sewing freshwater pearls and glass beads throughout, Edey has populated the works with symbols - clocks, webs, pins, moons, windows - that become allegories of psychological states, where memory, time and the self merge. Light and shadow function as psychological and narrative metaphors for both the unknowable and the certain, alongside a consistent conversation between the internal and external. Interiors and rooms evolve into emotive structures, reflecting on the architecture of the body as it reconcilies with its environment. Textiles and drawing are merged within fragmented frames for the first time - oscillating between mediums ultimately dissolves the distinction between these two material languages to articulate the shifting historical, spiritual and environmental realms that shape the plurality of identity.

Words Get In Easily, 2024

Freshwater pearl, glass beads, tourmaline, onyx, obsidian, aventurine, white jade, silk, woven jacquard, soft pastel on sanded paper, wood beads, three panel sapele frame

124cm x 47cm x 4cm (48 3/4" x 18 1/2" x 1 5/8")

Drained, 2024

Freshwater pearl, glass beads, quartz, aventurine, orange garnet white jade, silk, woven jacquard, sapele panel frame

124cm x 47cm x 4cm (48 3/4" x 18 1/2" x 1 5/8")

The Drawer, 2024

Freshwater pearl, glass beads, tourmaline, antique clock hands, obsidian, aventurine, onyx white jade, silk, organza, woven jacquard, soft pastel on sanded paper, sapele panel frame

124cm x 47cm x 4cm (48 3/4" x 18 1/2" x 1 5/8")

Loose Knit, 2024

Freshwater pearl, glass beads, tourmaline, agate, opal, aventurine, white jade, silk, woven jacquard, soft pastel on sanded paper, antique wooden spindle, three panel sapele frame

Bloodshot, Blood Moon, 2024

Soft pastel on sanded paper, three panel sapele frame

124cm x 47cm x 4cm (48 3/4" x 18 1/2" x 1 5/8")

GBP £10,000 (excluding any applicable taxes)

The Tower, 2024

Freshwater pearl, glass beads, tourmaline, onyx, obsidian, aventurine, white jade, silk, organza, woven jacquard, soft pastel on sanded paper, sapele panel frame