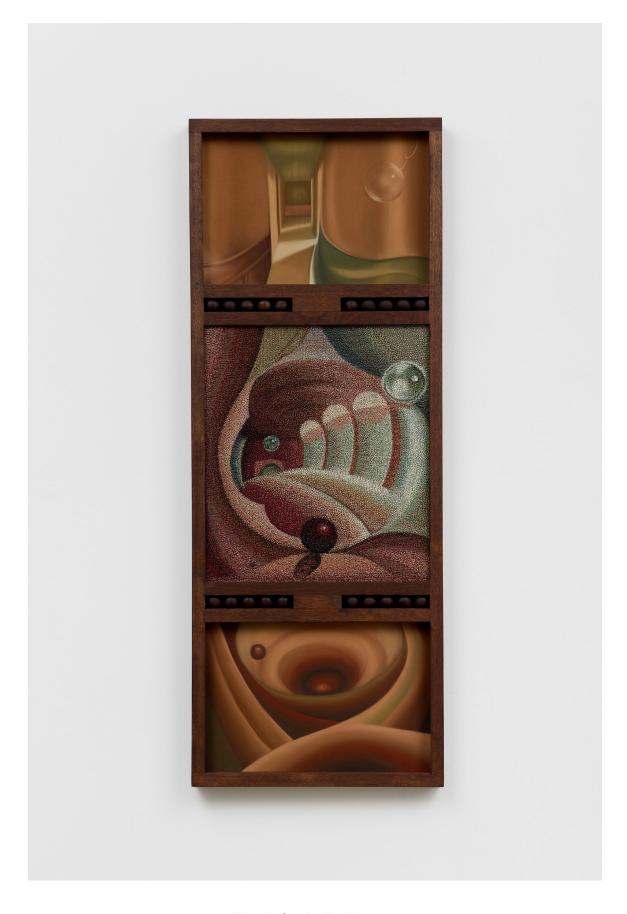

Edey's works move between soft pastels and tapestries that incorporate silk embroidery and beadwork. Sewing freshwater pearls and glass beads throughout, Edey has populated the works with symbols - clocks, webs, pins, moons, windows - that become allegories of psychological states, where memory, time and the self merge. Light and shadow function as psychological and narrative metaphors for both the unknowable and the certain, alongside a consistent conversation between the internal and external. Interiors and rooms evolve into emotive structures, reflecting on the architecture of the body as it reconcilies with its environment. Textiles and drawing are merged within fragmented frames for the first time - oscillating between mediums ultimately dissolves the distinction between these two material languages to articulate the shifting historical, spiritual and environmental realms that shape the plurality of identity.

Words Get In Easily, 2024

Freshwater pearl, glass beads, tourmaline, onyx, obsidian, aventurine, white jade, silk, woven jacquard, soft pastel on sanded paper, wood beads, three panel sapele frame

124cm x 47cm x 4cm (48 3/4" x 18 1/2" x 1 5/8")

Drained, 2024

Freshwater pearl, glass beads, quartz, aventurine, orange garnet white jade, silk, woven jacquard, sapele panel frame

124cm x 47cm x 4cm (48 3/4" x 18 1/2" x 1 5/8")

The Drawer, 2024

Freshwater pearl, glass beads, tourmaline, antique clock hands, obsidian, aventurine, onyx white jade, silk, organza, woven jacquard, soft pastel on sanded paper, sapele panel frame

124cm x 47cm x 4cm (48 3/4" x 18 1/2" x 1 5/8")

Loose Knit, 2024

Freshwater pearl, glass beads, tourmaline, agate, opal, aventurine, white jade, silk, woven jacquard, soft pastel on sanded paper, antique wooden spindle, three panel sapele frame

Bloodshot, Blood Moon, 2024

Soft pastel on sanded paper, three panel sapele frame

124cm x 47cm x 4cm (48 3/4" x 18 1/2" x 1 5/8")

GBP £10,000 (excluding any applicable taxes)

The Tower, 2024

Freshwater pearl, glass beads, tourmaline, onyx, obsidian, aventurine, white jade, silk, organza, woven jacquard, soft pastel on sanded paper, sapele panel frame