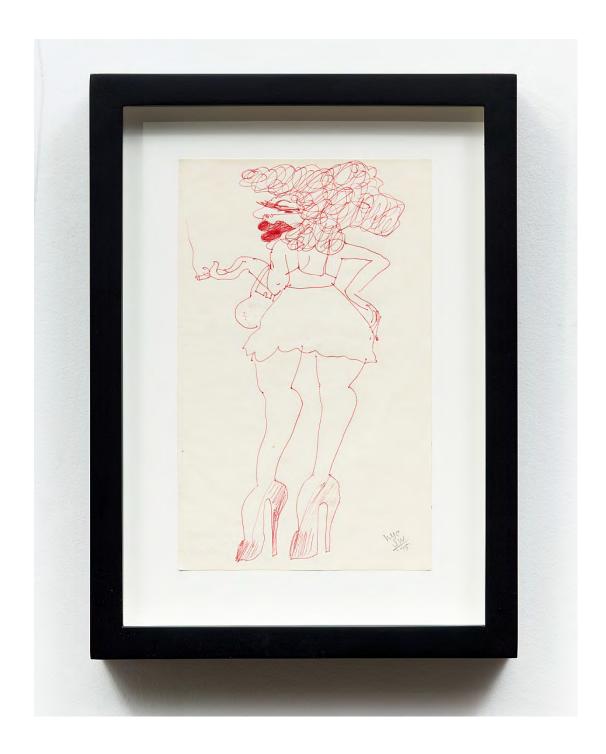

Jimmy Wright

Street Walker: Lipstick and Compact, 1975
ink on paper
11h x 8 1/2w in
27.94h x 21.59w cm
JW156
\$ 9,000.00

Jimmy Wright

Street Walker: Trick, 1975
ink on paper
11h x 8 1/2w in
27.94h x 21.59w cm
JW157
\$ 9,000.00