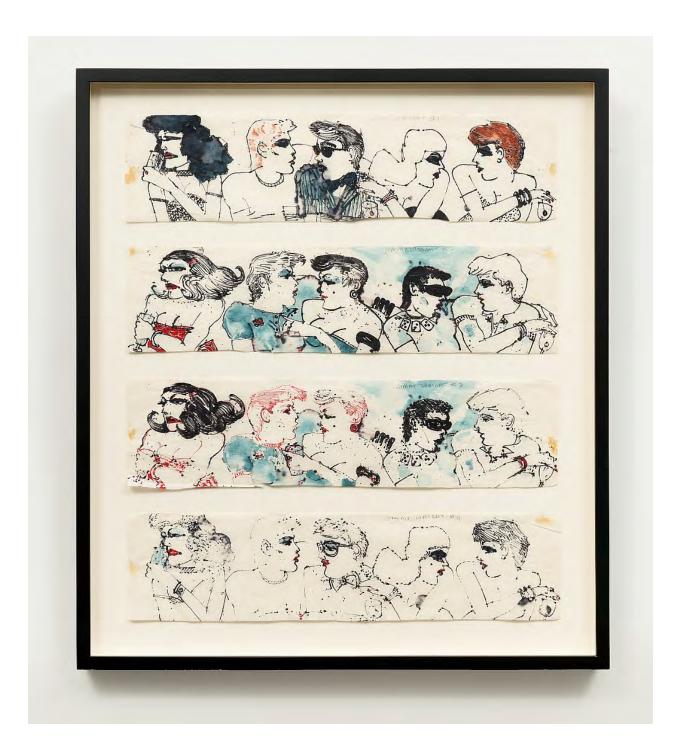

73.66h x 58.42w cm

JW139

\$ 20,000.00

Jimmy Wright

Rock Bondage Chelsea Hotel #2, 1976

Graphite on paper
23h x 29w in
58.42h x 73.66w cm
JW140
\$ 20,000.00
RESERVED

Jimmy Wright
Max's Kansas City, 1974
ink on paper napkins
4 drawings; each drawing
4h x 17w in
10.16h x 43.18w cm
JW130
\$ 35,000.00
RESERVED