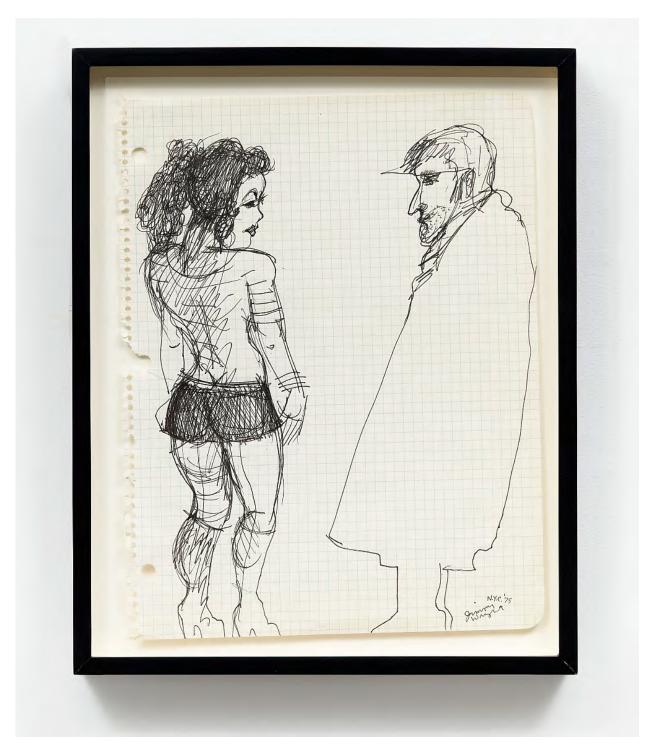

When Jimmy Wright (b. 1944) moved to New York City in 1974, his world changed. A farm boy from rural Kentucky, Wright had already spent a decade in cities - Chicago and Carbondale, Illinois, where he obtained his undergraduate and graduate education - but the electric atmosphere he encountered on the streets and in the clubs of NY was fuel for a burst of hot artistic activity. In this solo presentation, FIERMAN and Corbett vs. Dempsey are pleased to present a selection of the supercharged paintings and drawings that Wright made in that period. The drawings feature vivid characters he observed in downtown Manhattan, specifically in gay clubs like the Anvil, around the Chelsea Hotel, and at the bar in Max's Kansas City. At the same time as he was composing these frank and sometimes humorous works on paper, Wright was painting elegant night scenes of the city's buildings and bridges, canvases with spectacular metallic clouds and jet black backgrounds. These works will be shown for the first time in this booth.