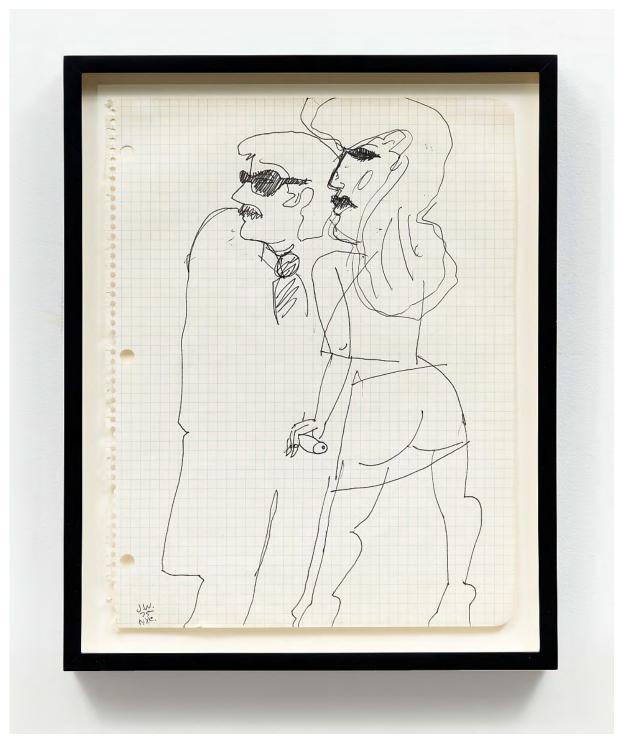

Jimmy Wright

Street Walker: Lipstick and Compact, 1975
ink on paper
11h x 8 1/2w in
27.94h x 21.59w cm
JW156
\$ 9,000.00

Jimmy Wright

Street Walker: Trick, 1975
ink on paper
11h x 8 1/2w in
27.94h x 21.59w cm
JW157
\$ 9,000.00