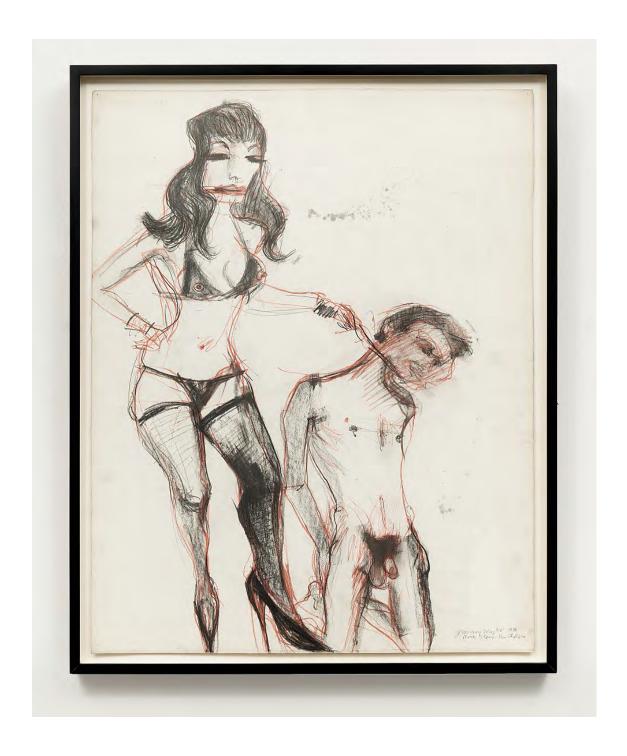

Jimmy Wright

Rock Bondage Chelsea Hotel #3, 1976

Graphite on paper
23h x 29w in
58.42h x 73.66w cm
JW138
\$ 20,000.00
RESERVED

Jimmy Wright

Rock Bondage: Chelsea Hotel #1, 1976

Graphite on paper

29h x 23w in

73.66h x 58.42w cm

JW139

\$ 20,000.00

Jimmy Wright

Rock Bondage Chelsea Hotel #2, 1976

Graphite on paper
23h x 29w in
58.42h x 73.66w cm
JW140
\$ 20,000.00
RESERVED

Jimmy Wright
Max's Kansas City, 1974
ink on paper napkins
4 drawings; each drawing
4h x 17w in
10.16h x 43.18w cm
JW130
\$ 35,000.00
RESERVED