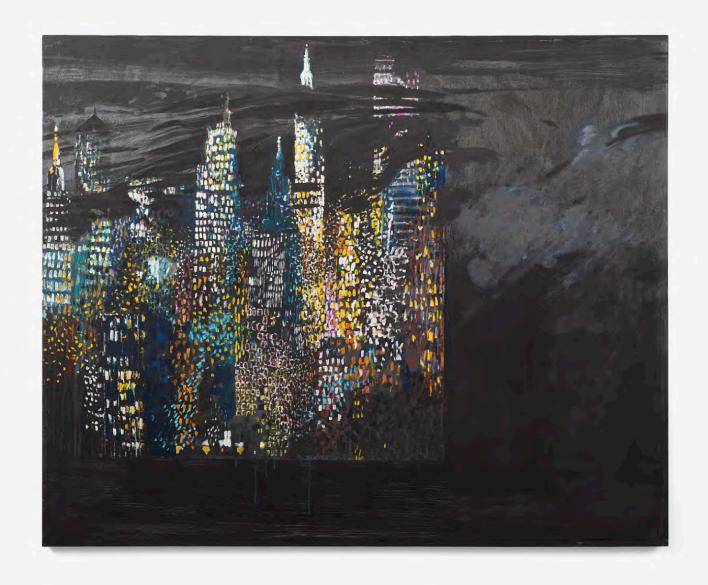

Jimmy Wright Silver Sky, 1975-6 oil on canvas 54h x 66w in 137.16h x 167.64w cm JW150 \$ 45,000.00

Jimmy Wright
Gold Sky, 1975
Acrylic on canvas
28h x 20w in
71.12h x 50.80w cm
JW148
\$ 24,000.00

Jimmy Wright
Bridge and Boat, 1975
Acrylic on canvas
50h x 28w in
127h x 71.12w cm
JW149
\$ 32,000.00
RESERVED