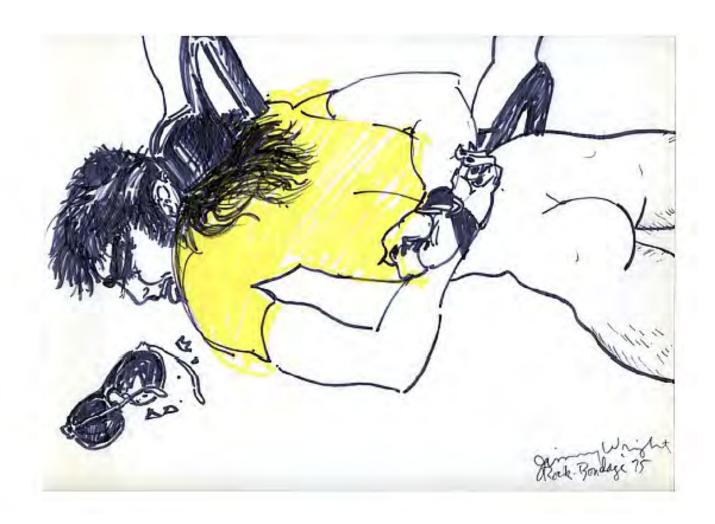

Jimmy Wright

Rock Bondage Chelsea Hotel #3, 1976

Graphite on paper
23h x 29w in
58.42h x 73.66w cm
JW138
\$ 20,000.00
RESERVED

Jimmy Wright

Rock Bondage: Chelsea Hotel #1, 1976

Graphite on paper

29h x 23w in