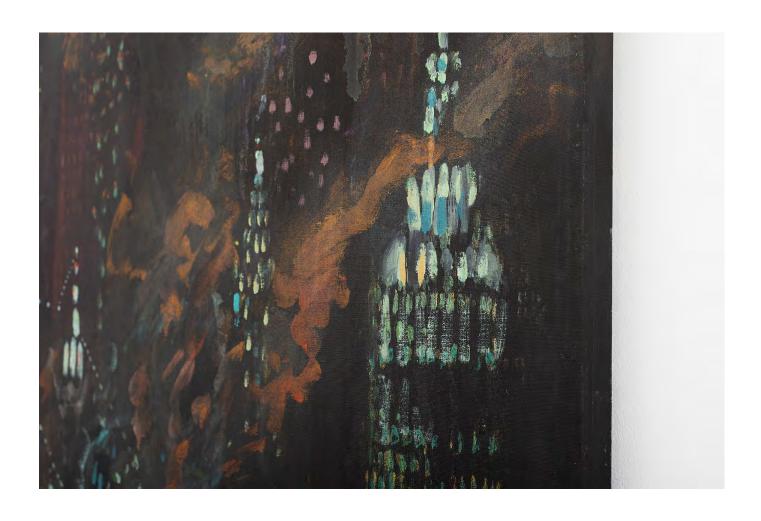

Jimmy Wright Silver Sky, 1975-6 oil on canvas 54h x 66w in 137.16h x 167.64w cm JW150 \$ 45,000.00

Jimmy Wright
Gold Sky, 1975
Acrylic on canvas
28h x 20w in
71.12h x 50.80w cm
JW148
\$ 24,000.00

Jimmy Wright
Bridge and Boat, 1975
Acrylic on canvas
50h x 28w in
127h x 71.12w cm
JW149
\$ 32,000.00
RESERVED