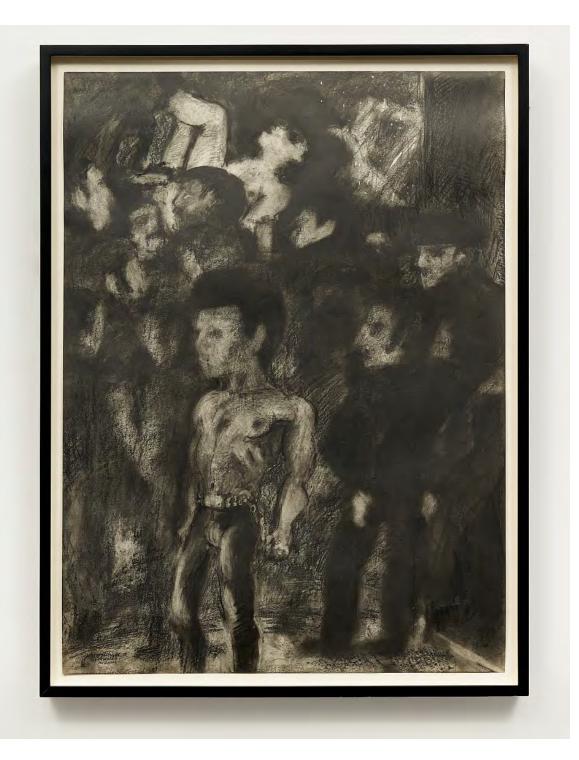

Jimmy Wright *Lightning*, 1974

Acrylic on canvas

48h x 60w in

121.92h x 152.40w cm

JW151

\$ 40,000.00

Jimmy Wright

Poppers: Club Baths, 1975