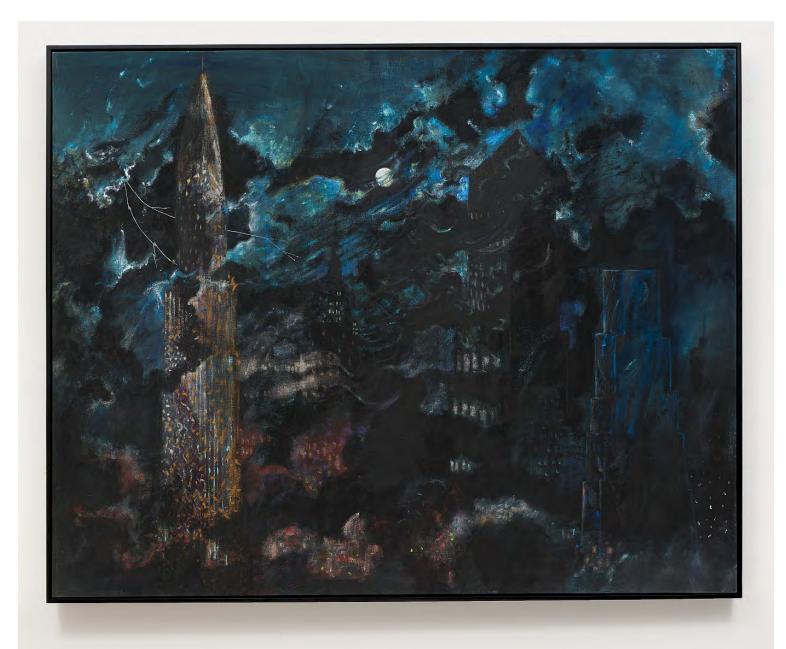

Jimmy Wright Silver Sky, 1975-6 oil on canvas 54h x 66w in 137.16h x 167.64w cm JW150 \$ 45,000.00

Jimmy Wright
Gold Sky, 1975
Acrylic on canvas
28h x 20w in
71.12h x 50.80w cm
JW148
\$ 24,000.00

Jimmy Wright
Bridge and Boat, 1975
Acrylic on canvas
50h x 28w in
127h x 71.12w cm
JW149
\$ 32,000.00
RESERVED