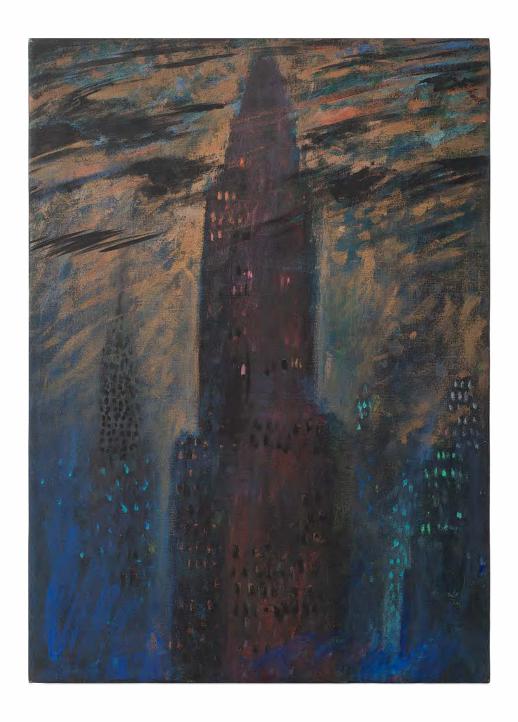

Jimmy Wright Silver Sky, 1975-6 oil on canvas 54h x 66w in 137.16h x 167.64w cm JW150 \$ 45,000.00

Jimmy Wright
Gold Sky, 1975
Acrylic on canvas
28h x 20w in
71.12h x 50.80w cm
JW148
\$ 24,000.00

Jimmy Wright
Bridge and Boat, 1975
Acrylic on canvas
50h x 28w in
127h x 71.12w cm
JW149
\$ 32,000.00
RESERVED