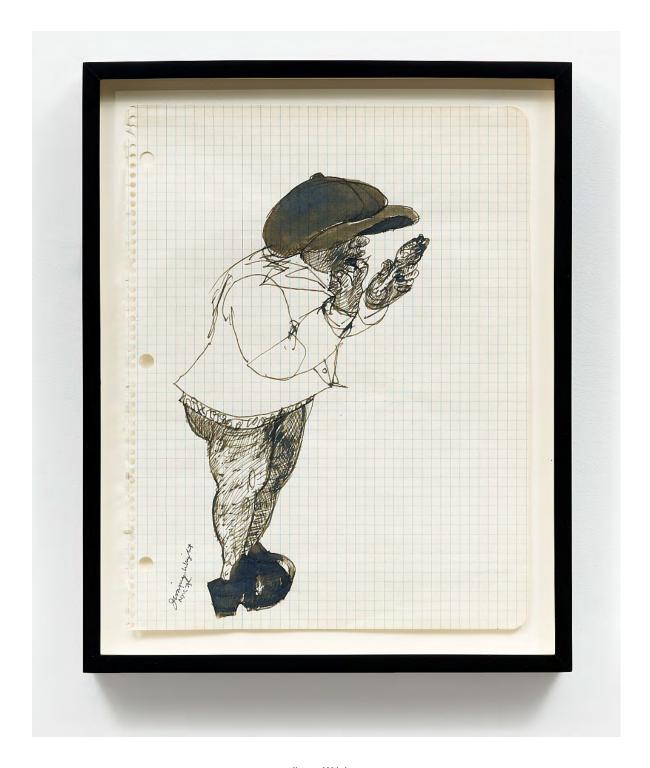

When Jimmy Wright (b. 1944) moved to New York City in 1974, his world changed. A farm boy from rural Kentucky, Wright had already spent a decade in cities - Chicago and Carbondale, Illinois, where he obtained his undergraduate and graduate education - but the electric atmosphere he encountered on the streets and in the clubs of NY was fuel for a burst of hot artistic activity. In this solo presentation, FIERMAN and Corbett vs. Dempsey are pleased to present a selection of the supercharged paintings and drawings that Wright made in that period. The drawings feature vivid characters he observed in downtown Manhattan, specifically in gay clubs like the Anvil, around the Chelsea Hotel, and at the bar in Max's Kansas City. At the same time as he was composing these frank and sometimes humorous works on paper, Wright was painting elegant night scenes of the city's buildings and bridges, canvases with spectacular metallic clouds and jet black backgrounds. These works will be shown for the first time in this booth.