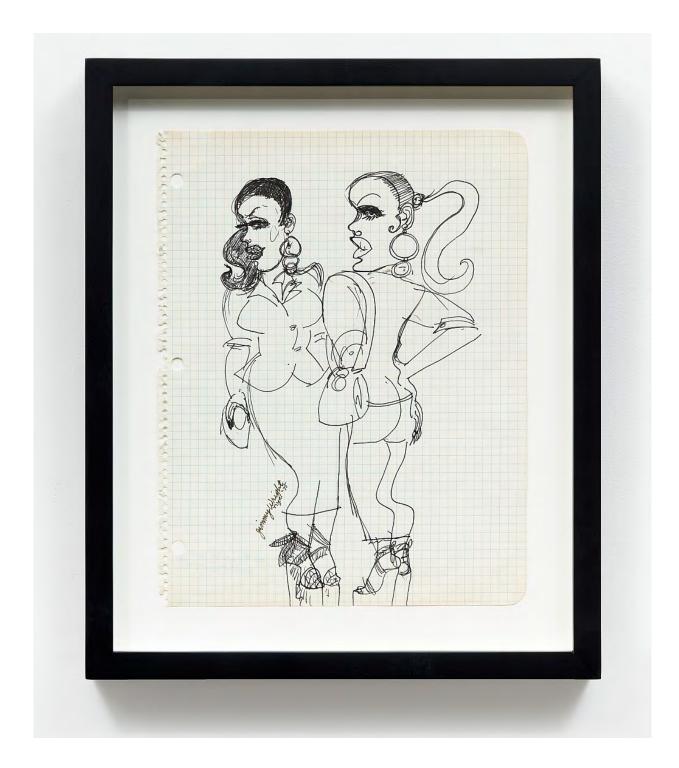

Jimmy Wright
Street Walker: Hand on Hip, 1975
ink on paper
11h x 8 1/2w in
27.94h x 21.59w cm
JW160
\$ 9,000.00

Jimmy Wright
Street Walker: Two Hookers, 1975
ink on paper
11h x 8 1/2w in
27.94h x 21.59w cm
JW161
\$ 9,000.00