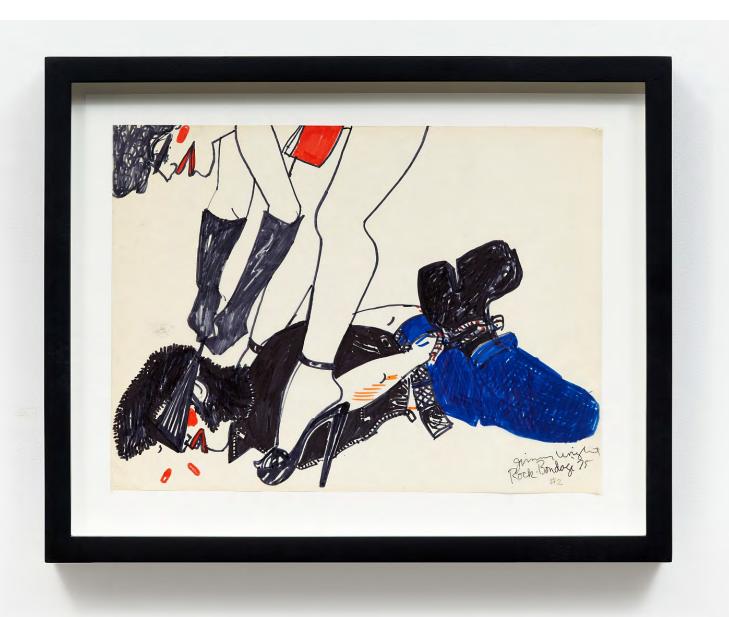

Jimmy Wright
Prospect Park: Tender Night, 1975
watercolor on paper
5 3/4h x 4 1/2w in
14.61h x 11.43w cm
JW152
\$ 4,000.00

Jimmy Wright

Rock Bondage: Chelsea Hotel #3, 1975
ink on paper
9h x 12w in
22.86h x 30.48w cm
JW153
\$ 9,000.00