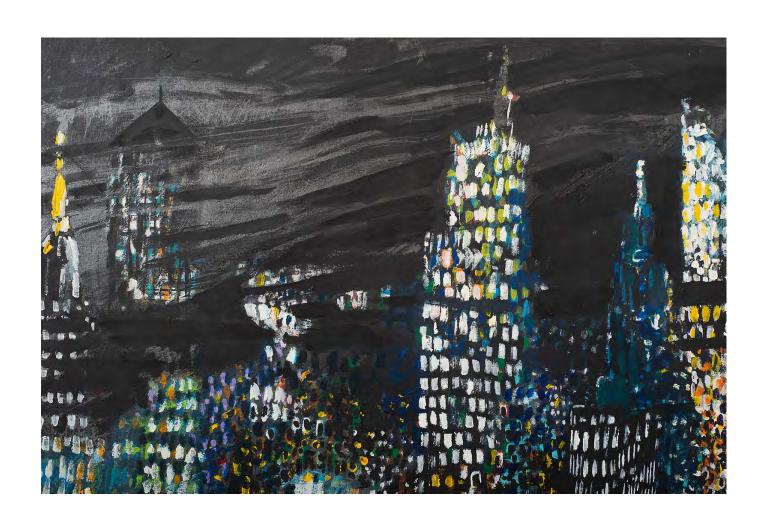

Jimmy Wright *Lightning*, 1974

Acrylic on canvas

48h x 60w in

121.92h x 152.40w cm

JW151

\$ 40,000.00

Jimmy Wright

Poppers: Club Baths, 1975