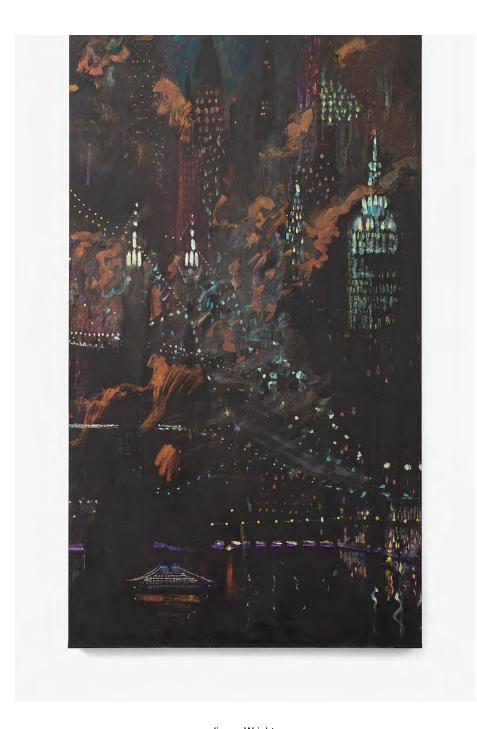

Jimmy Wright Silver Sky, 1975-6 oil on canvas 54h x 66w in 137.16h x 167.64w cm JW150 \$ 45,000.00

Jimmy Wright
Gold Sky, 1975
Acrylic on canvas
28h x 20w in
71.12h x 50.80w cm
JW148
\$ 24,000.00

Jimmy Wright
Bridge and Boat, 1975
Acrylic on canvas
50h x 28w in
127h x 71.12w cm
JW149
\$ 32,000.00
RESERVED