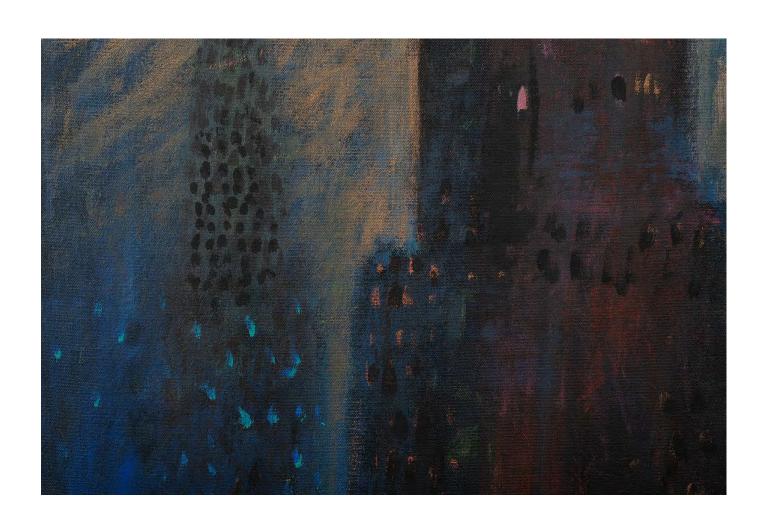

Jimmy Wright Silver Sky, 1975-6 oil on canvas 54h x 66w in 137.16h x 167.64w cm JW150 \$ 45,000.00

Jimmy Wright
Gold Sky, 1975
Acrylic on canvas
28h x 20w in
71.12h x 50.80w cm
JW148
\$ 24,000.00

Jimmy Wright
Bridge and Boat, 1975
Acrylic on canvas
50h x 28w in
127h x 71.12w cm
JW149
\$ 32,000.00
RESERVED