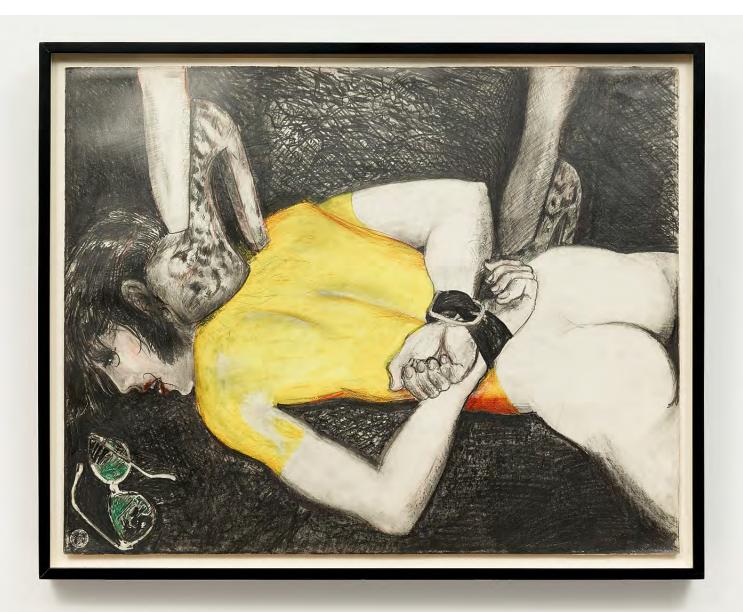

Jimmy Wright

Rock Bondage Chelsea Hotel #3, 1976

Graphite on paper
23h x 29w in
58.42h x 73.66w cm
JW138
\$ 20,000.00
RESERVED

Jimmy Wright

Rock Bondage: Chelsea Hotel #1, 1976

Graphite on paper

29h x 23w in

73.66h x 58.42w cm

JW139

\$ 20,000.00

Jimmy Wright

Rock Bondage Chelsea Hotel #2, 1976

Graphite on paper
23h x 29w in
58.42h x 73.66w cm
JW140
\$ 20,000.00
RESERVED

Jimmy Wright
Max's Kansas City, 1974
ink on paper napkins
4 drawings; each drawing
4h x 17w in
10.16h x 43.18w cm
JW130
\$ 35,000.00
RESERVED