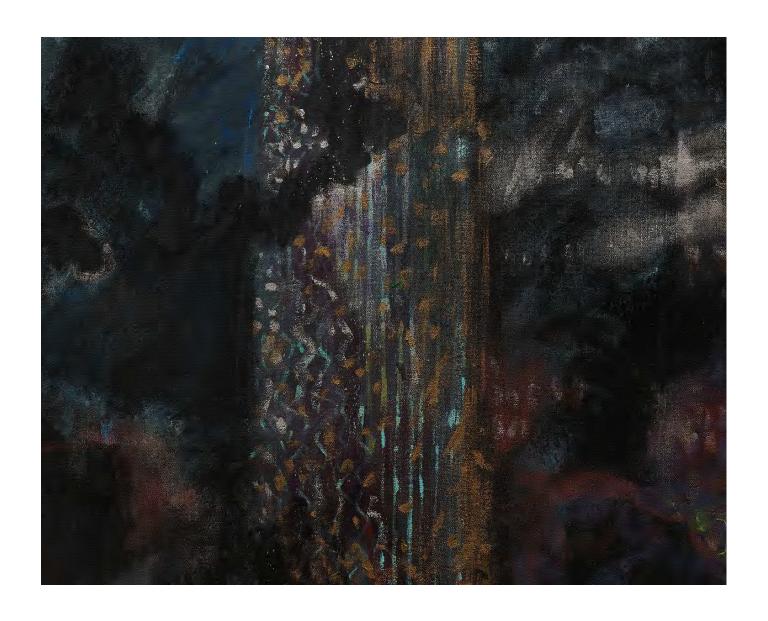

Jimmy Wright Silver Sky, 1975-6 oil on canvas 54h x 66w in 137.16h x 167.64w cm JW150 \$ 45,000.00

Jimmy Wright
Gold Sky, 1975
Acrylic on canvas
28h x 20w in
71.12h x 50.80w cm
JW148
\$ 24,000.00

Jimmy Wright
Bridge and Boat, 1975
Acrylic on canvas
50h x 28w in
127h x 71.12w cm
JW149
\$ 32,000.00
RESERVED