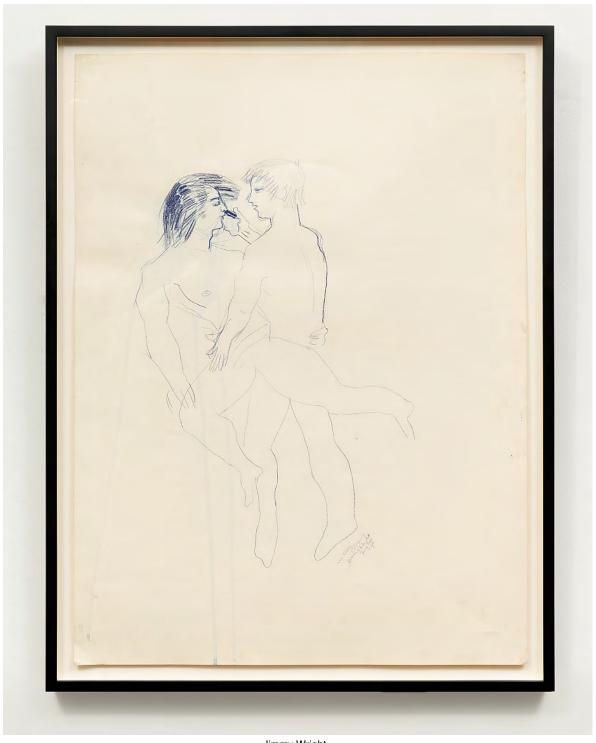

Jimmy Wright

Rock Bondage Chelsea Hotel #3, 1976

Graphite on paper
23h x 29w in
58.42h x 73.66w cm
JW138
\$ 20,000.00
RESERVED

Jimmy Wright

Rock Bondage: Chelsea Hotel #1, 1976

Graphite on paper

29h x 23w in

73.66h x 58.42w cm

JW139

\$ 20,000.00

Jimmy Wright

Rock Bondage Chelsea Hotel #2, 1976

Graphite on paper
23h x 29w in
58.42h x 73.66w cm
JW140
\$ 20,000.00
RESERVED

Jimmy Wright
Max's Kansas City, 1974
ink on paper napkins
4 drawings; each drawing
4h x 17w in
10.16h x 43.18w cm
JW130
\$ 35,000.00
RESERVED