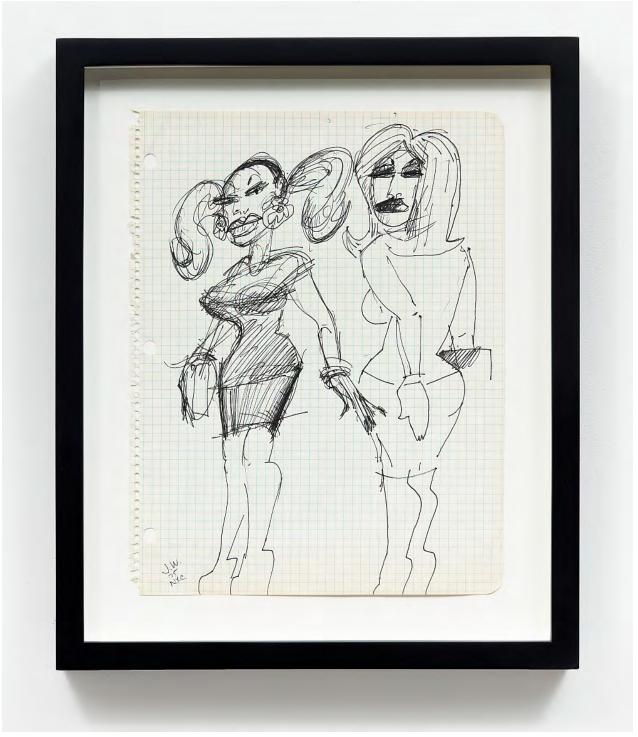

Jimmy Wright
Street Walker: Hand on Hip, 1975
ink on paper
11h x 8 1/2w in
27.94h x 21.59w cm
JW160
\$ 9,000.00

Jimmy Wright
Street Walker: Two Hookers, 1975
ink on paper
11h x 8 1/2w in
27.94h x 21.59w cm
JW161
\$ 9,000.00