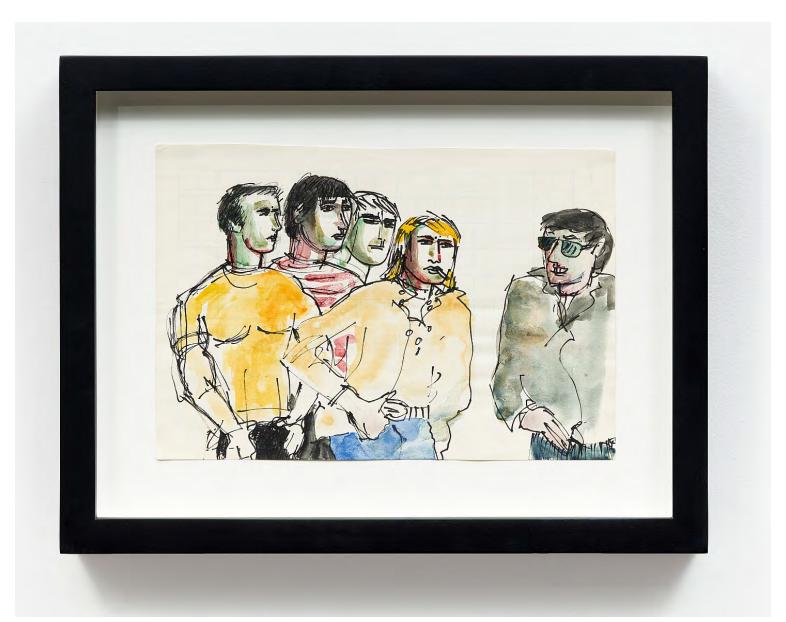

73.66h x 58.42w cm

JW139

\$ 20,000.00

Jimmy Wright

Rock Bondage Chelsea Hotel #2, 1976

Graphite on paper
23h x 29w in
58.42h x 73.66w cm
JW140
\$ 20,000.00
RESERVED

Jimmy Wright
Max's Kansas City, 1974
ink on paper napkins
4 drawings; each drawing
4h x 17w in
10.16h x 43.18w cm
JW130
\$ 35,000.00
RESERVED