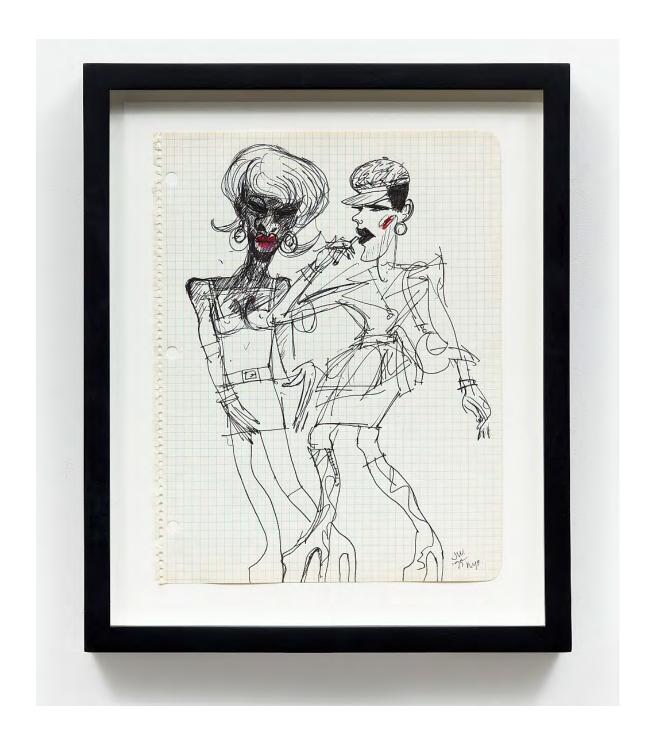

Jimmy Wright

Street Walker: Date, 1975
ink on paper
11h x 8 1/2w in
27.94h x 21.59w cm
JW158
\$ 9,000.00

Jimmy Wright
Street Walker: Cigarette, 1975
ink on paper
11h x 8 1/2w in
27.94h x 21.59w cm
JW159
\$ 9,000.00