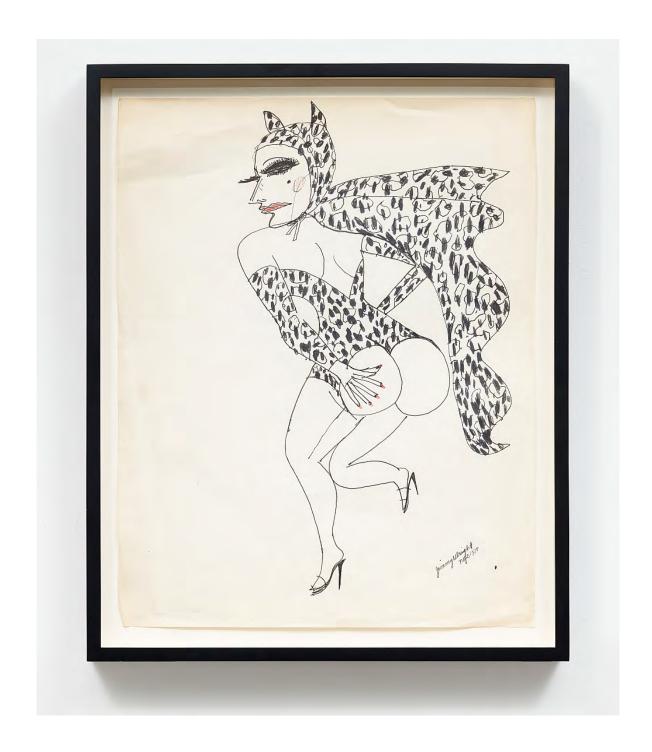

Jimmy Wright

Leopard Woman : Club 82, 1974
ink on paper
14h x 11w in
35.56h x 27.94w cm
JW115
\$ 12,000.00

Jimmy Wright
Men Cruising, 1975
ink and watercolor on paper
5 1/4h x 8 1/2w in
13.34h x 21.59w cm
JW037
\$ 5,000.00